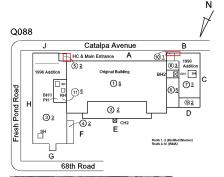

## **Building Condition Assessment Survey 2023 - 2024**

Q088 Architectural Inspection Question Response **EXTERIOR DOORS** TRANSOM/SIDE LIGHT WOOD: EXCESSIVELY WEATHERED Deficiency Roof Plan reference Q088 Catalpa Avenue 10 5 ⑦3 Fresh Pond Road ② <u>2</u> <u>3</u>3 Е SH Roofs 1, 2 (Modified Roofs 3-10 (IRMA) 68th Road **Deficiency Quantity** 20 S.F. Quantity Uom Potential Action REPLACE Urgency of Action PRIORITY 4 Purpose of Action LEVEL 2 Deficiency Photo1 Facade A Violations No violations recorded. EXTERIOR WALLS Inspected Material Type(s) Masonry 12,000 Replacement Quantity Replacement Uom S.F. Instance on All Facades Inspected Instance Condition 4 - Between Fair and Poor 12,000 Instance Quantity Instance Quantity Uom S.F. Deficiency BRICK: MINOR CRACKS AND SPALLING Roof Plan reference Q088 Catalpa Avenue 10 5 resh Pond Road ② <u>2</u> ⊠ c⊦ Roofs 1, 2 (Modified Roofs 3-10 (IRMA)