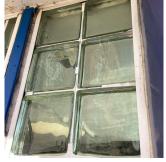

#### GLASS BLOCK: DETERIORATED JOINTS

Elevation

Deficiency Quantity

40

Quantity Uom Potential Action Urgency of Action Purpose of Action Deficiency Photo1 S.F.
REPOINT
PRIORITY 3
LEVEL 2

Facade A