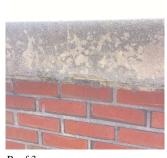

## **Building Condition Assessment Survey 2023 - 2024**

Q088 Architectural Inspection Question Response **EXTERIOR** EXTERIOR WALLS Violations No violations recorded. BRICK: WATER INFILTRATION IN INSTRUCTIONAL SPACE Deficiency Roof Plan reference Q088 Catalpa Avenue 10 5 ⑦3 Fresh Pond Road ② <u>2</u> Roofs 1, 2 (Modified Roofs 3-10 (IRMA) 68th Road Elevation Deficiency Quantity 200 S.F. Quantity Uom Potential Action REPAIR Urgency of Action PRIORITY 5 Purpose of Action LEVEL 2 Deficiency Photo1 Facade H - Room 122 (Facade H - Rooms 124, 001, 003 similar) Violations No violations recorded. Deficiency BRICK: DETERIORATED JOINTS Roof Plan reference Q088 Catalpa Avenue ⊕5 ⑦3 Fresh Pond Road ② <u>2</u>