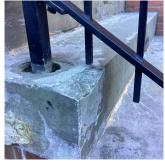

#### EXTERIOR WALLS

Urgency of Action PRIORITY 3
Purpose of Action LEVEL 2
Deficiency Photo1

Facade F

Violations No violations recorded.

#### GLASS BLOCK: DETERIORATED JOINTS

Elevation

Deficiency Quantity

40

Quantity Uom Potential Action Urgency of Action Purpose of Action Deficiency Photo1 S.F.
REPOINT
PRIORITY 3
LEVEL 2

Facade A