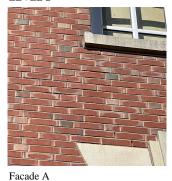

building at this time. Custodian Was not present Anthony Favara Fireman

Corner of Catalpa Avenue and Fresh Pond Road - Northwest View

Architectural Inspection Q088

Main Entrance Photo

Roof Photo

Facade A - Catalpa Avenue

Deficiency Quantity 2
Quantity Uom EACH
Potential Action REPLACE
Urgency of Action PRIORITY 4
Purpose of Action LEVEL 2

Facade A

Violations No violations recorded.

| DOOR HARDWARE      | Inspected                 |
|--------------------|---------------------------|
| Condition          | 3 - Fair                  |
| Deficiency         | No deficiencies recorded  |
| LINTELS            | Inspected                 |
| Condition          | 2 - Between Good and Fair |
| Deficiency         | No deficiencies recorded  |
| TRANSOM/SIDE LIGHT | Inspected                 |
| Condition          | 4 - Between Fair and Poor |

## **Building Condition Assessment Survey 2023 - 2024**

Q088 Architectural Inspection Question Response **EXTERIOR DOORS** TRANSOM/SIDE LIGHT WOOD: EXCESSIVELY WEATHERED Deficiency Roof Plan reference Q088 Catalpa Avenue 10 5 ⑦3 Fresh Pond Road ② <u>2</u> <u>3</u>3 Е SH Roofs 1, 2 (Modified Roofs 3-10 (IRMA) 68th Road **Deficiency Quantity** 20 S.F. Quantity Uom Potential Action REPLACE Urgency of Action PRIORITY 4 Purpose of Action LEVEL 2 Deficiency Photo1 Facade A Violations No violations recorded. EXTERIOR WALLS Inspected Material Type(s) Masonry 12,000 Replacement Quantity Replacement Uom S.F. Instance on All Facades Inspected Instance Condition 4 - Between Fair and Poor 12,000 Instance Quantity Instance Quantity Uom S.F. Deficiency BRICK: MINOR CRACKS AND SPALLING Roof Plan reference Q088 Catalpa Avenue 10 5 resh Pond Road ② <u>2</u> ⊠ c⊦ Roofs 1, 2 (Modified Roofs 3-10 (IRMA)

#### GLASS BLOCK: DETERIORATED JOINTS

Elevation

Deficiency Quantity

40

Quantity Uom Potential Action Urgency of Action Purpose of Action Deficiency Photo1 S.F.
REPOINT
PRIORITY 3
LEVEL 2

Facade A