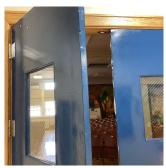

## DOORS AND FRAMES

Deficiency Photo1

Facade A - Exit 3

Response

Violations No violations recorded.

Deficiency WOOD: DETERIORATED DOOR AND FRAME - MAJOR DETERIORATION

Roof Plan reference

Deficiency Photo1

Deficiency Quantity 2
Quantity Uom EACH
Potential Action REPLACE
Urgency of Action PRIORITY 4
Purpose of Action LEVEL 2

Facade A

Violations No violations recorded.

| DOOR HARDWARE      | Inspected                 |
|--------------------|---------------------------|
| Condition          | 3 - Fair                  |
| Deficiency         | No deficiencies recorded  |
| LINTELS            | Inspected                 |
| Condition          | 2 - Between Good and Fair |
| Deficiency         | No deficiencies recorded  |
| TRANSOM/SIDE LIGHT | Inspected                 |
| Condition          | 4 - Between Fair and Poor |