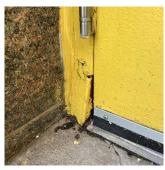

Roof 3

Violations No violations recorded.

| CORNICE                             | Inspected                                  |  |  |
|-------------------------------------|--------------------------------------------|--|--|
| Condition                           | 2 - Between Good and Fair                  |  |  |
| Deficiency No deficiencies recorded |                                            |  |  |
| DOORS                               | Inspected                                  |  |  |
| DOORS AND FRAMES                    | Inspected                                  |  |  |
| Condition                           | 5 - Poor                                   |  |  |
| Deficiency                          | METAL: DETERIORATED DOOR AND FRAME - MAJOR |  |  |
|                                     |                                            |  |  |

METAL: DETERIORATED DOOR AND FRAME - MAJOR DETERIORATION

Deficiency Quantity 9 Quantity Uom **EACH** Potential Action REPLACE PRIORITY 4 Urgency of Action LEVEL 2 Purpose of Action

Architectural Inspection Q088