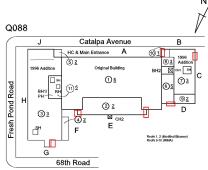

## **Building Condition Assessment Survey 2023 - 2024**

Q088 Architectural Inspection Question Response **EXTERIOR DOORS** TRANSOM/SIDE LIGHT WOOD: EXCESSIVELY WEATHERED Deficiency Roof Plan reference Q088 Catalpa Avenue 10 5 ⑦3 Fresh Pond Road ② <u>2</u> <u>3</u>3 Е SH Roofs 1, 2 (Modified Roofs 3-10 (IRMA) 68th Road **Deficiency Quantity** 20 S.F. Quantity Uom Potential Action REPLACE Urgency of Action PRIORITY 4 Purpose of Action LEVEL 2 Deficiency Photo1 Facade A Violations No violations recorded. EXTERIOR WALLS Inspected Material Type(s) Masonry 12,000 Replacement Quantity Replacement Uom S.F. Instance on All Facades Inspected Instance Condition 4 - Between Fair and Poor 12,000 Instance Quantity Instance Quantity Uom S.F. Deficiency BRICK: MINOR CRACKS AND SPALLING Roof Plan reference Q088 Catalpa Avenue 10 5 resh Pond Road ② <u>2</u> ⊠ c⊦ Roofs 1, 2 (Modified Roofs 3-10 (IRMA)