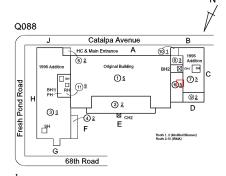

## **Building Condition Assessment Survey 2023 - 2024**

Q088 Architectural Inspection Question Response **EXTERIOR DOORS** TRANSOM/SIDE LIGHT WOOD: EXCESSIVELY WEATHERED Deficiency Roof Plan reference Q088 Catalpa Avenue 10 5 ⑦3 Fresh Pond Road ② <u>2</u> <u>3</u>3 Е SH Roofs 1, 2 (Modified Roofs 3-10 (IRMA) 68th Road **Deficiency Quantity** 20 S.F. Quantity Uom Potential Action REPLACE Urgency of Action PRIORITY 4 Purpose of Action LEVEL 2 Deficiency Photo1 Facade A Violations No violations recorded. EXTERIOR WALLS Inspected Material Type(s) Masonry 12,000 Replacement Quantity Replacement Uom S.F. Instance on All Facades Inspected Instance Condition 4 - Between Fair and Poor 12,000 Instance Quantity Instance Quantity Uom S.F. Deficiency BRICK: MINOR CRACKS AND SPALLING Roof Plan reference Q088 Catalpa Avenue 10 5 resh Pond Road ② <u>2</u> ⊠ c⊦ Roofs 1, 2 (Modified Roofs 3-10 (IRMA)