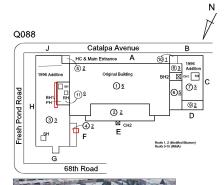

## **Building Condition Assessment Survey 2023 - 2024**

Q088 Architectural Inspection Question Response **EXTERIOR DOORS** TRANSOM/SIDE LIGHT WOOD: EXCESSIVELY WEATHERED Deficiency Roof Plan reference Q088 Catalpa Avenue 10 5 ⑦3 Fresh Pond Road ② <u>2</u> <u>3</u>3 Е SH Roofs 1, 2 (Modified Roofs 3-10 (IRMA) 68th Road **Deficiency Quantity** 20 S.F. Quantity Uom Potential Action REPLACE Urgency of Action PRIORITY 4 Purpose of Action LEVEL 2 Deficiency Photo1 Facade A Violations No violations recorded. EXTERIOR WALLS Inspected Material Type(s) Masonry 12,000 Replacement Quantity Replacement Uom S.F. Instance on All Facades Inspected Instance Condition 4 - Between Fair and Poor 12,000 Instance Quantity Instance Quantity Uom S.F. Deficiency BRICK: MINOR CRACKS AND SPALLING Roof Plan reference Q088 Catalpa Avenue 10 5 resh Pond Road ② <u>2</u> ⊠ c⊦ Roofs 1, 2 (Modified Roofs 3-10 (IRMA)

## **Building Condition Assessment Survey 2023 - 2024**

Q088 Architectural Inspection Question Response **EXTERIOR** EXTERIOR WALLS Violations No violations recorded. BRICK: WATER INFILTRATION IN INSTRUCTIONAL SPACE Deficiency Roof Plan reference Q088 Catalpa Avenue 10 5 ⑦3 Fresh Pond Road ② <u>2</u> Roofs 1, 2 (Modified Roofs 3-10 (IRMA) 68th Road Elevation Deficiency Quantity 200 S.F. Quantity Uom Potential Action REPAIR Urgency of Action PRIORITY 5 Purpose of Action LEVEL 2 Deficiency Photo1 Facade H - Room 122 (Facade H - Rooms 124, 001, 003 similar) Violations No violations recorded. Deficiency BRICK: DETERIORATED JOINTS Roof Plan reference Q088 Catalpa Avenue ⊕5 ⑦3 Fresh Pond Road ② <u>2</u>