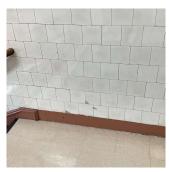

## **Building Condition Assessment Survey 2023 - 2024**

Q088 Architectural Inspection Question Response **EXTERIOR** EXTERIOR WALLS Violations No violations recorded. BRICK: WATER INFILTRATION IN INSTRUCTIONAL SPACE Deficiency Roof Plan reference Q088 Catalpa Avenue 10 5 ⑦3 Fresh Pond Road ② <u>2</u> Roofs 1, 2 (Modified Roofs 3-10 (IRMA) 68th Road Elevation Deficiency Quantity 200 S.F. Quantity Uom Potential Action REPAIR Urgency of Action PRIORITY 5 Purpose of Action LEVEL 2 Deficiency Photo1 Facade H - Room 122 (Facade H - Rooms 124, 001, 003 similar) Violations No violations recorded. Deficiency BRICK: DETERIORATED JOINTS Roof Plan reference Q088 Catalpa Avenue ⊕5 ⑦3 Fresh Pond Road ② <u>2</u>