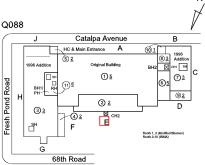

## **Building Condition Assessment Survey 2023 - 2024**

Q088 Architectural Inspection Question Response **EXTERIOR DOORS** TRANSOM/SIDE LIGHT WOOD: EXCESSIVELY WEATHERED Deficiency Roof Plan reference Q088 Catalpa Avenue 10 5 ⑦3 Fresh Pond Road ② <u>2</u> <u>3</u>3 Е SH Roofs 1, 2 (Modified Roofs 3-10 (IRMA) 68th Road **Deficiency Quantity** 20 S.F. Quantity Uom Potential Action REPLACE Urgency of Action PRIORITY 4 Purpose of Action LEVEL 2 Deficiency Photo1 Facade A Violations No violations recorded. EXTERIOR WALLS Inspected Material Type(s) Masonry 12,000 Replacement Quantity Replacement Uom S.F. Instance on All Facades Inspected Instance Condition 4 - Between Fair and Poor 12,000 Instance Quantity Instance Quantity Uom S.F. Deficiency BRICK: MINOR CRACKS AND SPALLING Roof Plan reference Q088 Catalpa Avenue 10 5 resh Pond Road ② <u>2</u> ⊠ c⊦ Roofs 1, 2 (Modified Roofs 3-10 (IRMA)