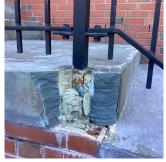

## **Building Condition Assessment Survey 2023 - 2024**

Q088 Architectural Inspection Question Response **EXTERIOR** EXTERIOR WALLS Violations No violations recorded. BRICK: WATER INFILTRATION IN INSTRUCTIONAL SPACE Deficiency Roof Plan reference Q088 Catalpa Avenue 10 5 ⑦3 Fresh Pond Road ② <u>2</u> Roofs 1, 2 (Modified Roofs 3-10 (IRMA) 68th Road Elevation Deficiency Quantity 200 S.F. Quantity Uom Potential Action REPAIR Urgency of Action PRIORITY 5 Purpose of Action LEVEL 2 Deficiency Photo1 Facade H - Room 122 (Facade H - Rooms 124, 001, 003 similar) Violations No violations recorded. Deficiency BRICK: DETERIORATED JOINTS Roof Plan reference Q088 Catalpa Avenue ⊕5 ⑦3 Fresh Pond Road ② <u>2</u>