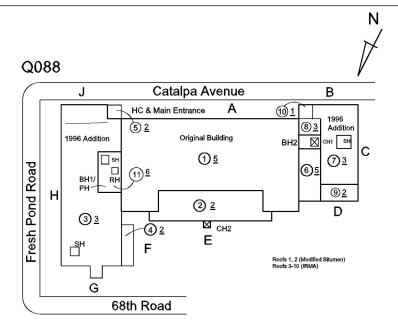

## **Building Condition Assessment Survey 2023 - 2024**

Q088 Architectural Inspection Question Response **EXTERIOR DOORS** TRANSOM/SIDE LIGHT WOOD: EXCESSIVELY WEATHERED Deficiency Roof Plan reference Q088 Catalpa Avenue 10 5 ⑦3 Fresh Pond Road ② <u>2</u> <u>3</u>3 Е SH Roofs 1, 2 (Modified Roofs 3-10 (IRMA) 68th Road **Deficiency Quantity** 20 S.F. Quantity Uom Potential Action REPLACE Urgency of Action PRIORITY 4 Purpose of Action LEVEL 2 Deficiency Photo1 Facade A Violations No violations recorded. EXTERIOR WALLS Inspected Material Type(s) Masonry 12,000 Replacement Quantity Replacement Uom S.F. Instance on All Facades Inspected Instance Condition 4 - Between Fair and Poor 12,000 Instance Quantity Instance Quantity Uom S.F. Deficiency BRICK: MINOR CRACKS AND SPALLING Roof Plan reference Q088 Catalpa Avenue 10 5 resh Pond Road ② <u>2</u> ⊠ c⊦ Roofs 1, 2 (Modified Roofs 3-10 (IRMA)