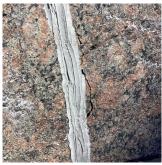

Roof Plan reference

Deficiency Photo1

STONE: CHIPPED/SPALLED/BROKEN PIECES - MINOR

Deficiency Quantity 30
Quantity Uom S.F.
Potential Action REPAIR

#### GLASS BLOCK: DETERIORATED JOINTS

Elevation

Deficiency Quantity

40

Quantity Uom Potential Action Urgency of Action Purpose of Action Deficiency Photo1 S.F.
REPOINT
PRIORITY 3
LEVEL 2

Facade A