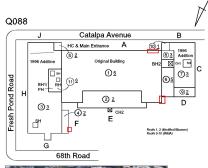

## **Building Condition Assessment Survey 2023 - 2024**

Q088 Architectural Inspection Question Response **EXTERIOR DOORS** TRANSOM/SIDE LIGHT WOOD: EXCESSIVELY WEATHERED Deficiency Roof Plan reference Q088 Catalpa Avenue 10 5 ⑦3 Fresh Pond Road ② <u>2</u> <u>3</u>3 Е SH Roofs 1, 2 (Modified Roofs 3-10 (IRMA) 68th Road **Deficiency Quantity** 20 S.F. Quantity Uom Potential Action REPLACE Urgency of Action PRIORITY 4 Purpose of Action LEVEL 2 Deficiency Photo1 Facade A Violations No violations recorded. EXTERIOR WALLS Inspected Material Type(s) Masonry 12,000 Replacement Quantity Replacement Uom S.F. Instance on All Facades Inspected Instance Condition 4 - Between Fair and Poor 12,000 Instance Quantity Instance Quantity Uom S.F. Deficiency BRICK: MINOR CRACKS AND SPALLING Roof Plan reference Q088 Catalpa Avenue 10 5 resh Pond Road ② <u>2</u> ⊠ c⊦ Roofs 1, 2 (Modified Roofs 3-10 (IRMA)