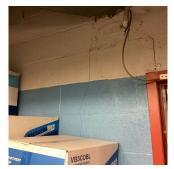

## **Building Condition Assessment Survey 2023 - 2024**

Q088 Architectural Inspection Question Response **EXTERIOR** EXTERIOR WALLS Violations No violations recorded. BRICK: WATER INFILTRATION IN INSTRUCTIONAL SPACE Deficiency Roof Plan reference Q088 Catalpa Avenue 10 5 ⑦3 Fresh Pond Road ② <u>2</u> Roofs 1, 2 (Modified Roofs 3-10 (IRMA) 68th Road Elevation Deficiency Quantity 200 S.F. Quantity Uom Potential Action REPAIR Urgency of Action PRIORITY 5 Purpose of Action LEVEL 2 Deficiency Photo1 Facade H - Room 122 (Facade H - Rooms 124, 001, 003 similar) Violations No violations recorded. Deficiency BRICK: DETERIORATED JOINTS Roof Plan reference Q088 Catalpa Avenue ⊕5 ⑦3 Fresh Pond Road ② <u>2</u>