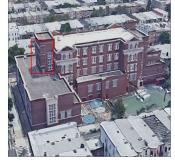

building at this time. Custodian Was not present Anthony Favara Fireman

Corner of Catalpa Avenue and Fresh Pond Road - Northwest View

Architectural Inspection Q088

Main Entrance Photo

Roof Photo

Facade A - Catalpa Avenue