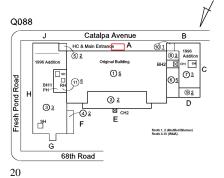

## **Building Condition Assessment Survey 2023 - 2024**

Q088 Architectural Inspection Question Response **EXTERIOR DOORS** TRANSOM/SIDE LIGHT WOOD: EXCESSIVELY WEATHERED Deficiency Roof Plan reference Q088 Catalpa Avenue 10 5 ⑦3 Fresh Pond Road ② <u>2</u> <u>3</u>3 Е SH Roofs 1, 2 (Modified Roofs 3-10 (IRMA) 68th Road **Deficiency Quantity** 20 S.F. Quantity Uom Potential Action REPLACE Urgency of Action PRIORITY 4 Purpose of Action LEVEL 2 Deficiency Photo1 Facade A Violations No violations recorded. EXTERIOR WALLS Inspected Material Type(s) Masonry 12,000 Replacement Quantity Replacement Uom S.F. Instance on All Facades Inspected Instance Condition 4 - Between Fair and Poor 12,000 Instance Quantity Instance Quantity Uom S.F. Deficiency BRICK: MINOR CRACKS AND SPALLING Roof Plan reference Q088 Catalpa Avenue 10 5 resh Pond Road ② <u>2</u> ⊠ c⊦ Roofs 1, 2 (Modified Roofs 3-10 (IRMA)