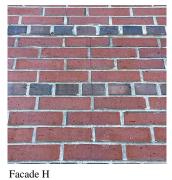

## **Building Condition Assessment Survey 2023 - 2024**

Q088 Architectural Inspection Question Response **EXTERIOR** EXTERIOR WALLS Violations No violations recorded. BRICK: WATER INFILTRATION IN INSTRUCTIONAL SPACE Deficiency Roof Plan reference Q088 Catalpa Avenue 10 5 ⑦3 Fresh Pond Road ② <u>2</u> Roofs 1, 2 (Modified Roofs 3-10 (IRMA) 68th Road Elevation Deficiency Quantity 200 S.F. Quantity Uom Potential Action REPAIR Urgency of Action PRIORITY 5 Purpose of Action LEVEL 2 Deficiency Photo1 Facade H - Room 122 (Facade H - Rooms 124, 001, 003 similar) Violations No violations recorded. Deficiency BRICK: DETERIORATED JOINTS Roof Plan reference Q088 Catalpa Avenue ⊕5 ⑦3 Fresh Pond Road ② <u>2</u>