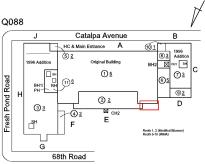

## **Building Condition Assessment Survey 2023 - 2024**

Q088 Architectural Inspection Question Response **EXTERIOR DOORS** TRANSOM/SIDE LIGHT WOOD: EXCESSIVELY WEATHERED Deficiency Roof Plan reference Q088 Catalpa Avenue 10 5 ⑦3 Fresh Pond Road ② <u>2</u> <u>3</u>3 Е SH Roofs 1, 2 (Modified Roofs 3-10 (IRMA) 68th Road **Deficiency Quantity** 20 S.F. Quantity Uom Potential Action REPLACE Urgency of Action PRIORITY 4 Purpose of Action LEVEL 2 Deficiency Photo1 Facade A Violations No violations recorded. EXTERIOR WALLS Inspected Material Type(s) Masonry 12,000 Replacement Quantity Replacement Uom S.F. Instance on All Facades Inspected Instance Condition 4 - Between Fair and Poor 12,000 Instance Quantity Instance Quantity Uom S.F. Deficiency BRICK: MINOR CRACKS AND SPALLING Roof Plan reference Q088 Catalpa Avenue 10 5 resh Pond Road ② <u>2</u> ⊠ c⊦ Roofs 1, 2 (Modified Roofs 3-10 (IRMA)