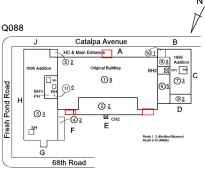

## **Building Condition Assessment Survey 2023 - 2024**

Q088 Architectural Inspection Question Response **EXTERIOR DOORS** TRANSOM/SIDE LIGHT WOOD: EXCESSIVELY WEATHERED Deficiency Roof Plan reference Q088 Catalpa Avenue 10 5 ⑦3 Fresh Pond Road ② <u>2</u> <u>3</u>3 Е SH Roofs 1, 2 (Modified Roofs 3-10 (IRMA) 68th Road **Deficiency Quantity** 20 S.F. Quantity Uom Potential Action REPLACE Urgency of Action PRIORITY 4 Purpose of Action LEVEL 2 Deficiency Photo1 Facade A Violations No violations recorded. EXTERIOR WALLS Inspected Material Type(s) Masonry 12,000 Replacement Quantity Replacement Uom S.F. Instance on All Facades Inspected Instance Condition 4 - Between Fair and Poor 12,000 Instance Quantity Instance Quantity Uom S.F. Deficiency BRICK: MINOR CRACKS AND SPALLING Roof Plan reference Q088 Catalpa Avenue 10 5 resh Pond Road ② <u>2</u> ⊠ c⊦ Roofs 1, 2 (Modified Roofs 3-10 (IRMA)