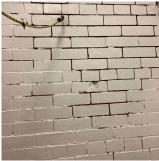

## **Building Condition Assessment Survey 2023 - 2024**

Q088 Architectural Inspection Question Response **EXTERIOR** EXTERIOR WALLS Violations No violations recorded. BRICK: WATER INFILTRATION IN INSTRUCTIONAL SPACE Deficiency Roof Plan reference Q088 Catalpa Avenue 10 5 ⑦3 Fresh Pond Road ② <u>2</u> Roofs 1, 2 (Modified Roofs 3-10 (IRMA) 68th Road Elevation Deficiency Quantity 200 S.F. Quantity Uom Potential Action REPAIR Urgency of Action PRIORITY 5 Purpose of Action LEVEL 2 Deficiency Photo1 Facade H - Room 122 (Facade H - Rooms 124, 001, 003 similar) Violations No violations recorded. Deficiency BRICK: DETERIORATED JOINTS Roof Plan reference Q088 Catalpa Avenue ⊕5 ⑦3 Fresh Pond Road ② <u>2</u>