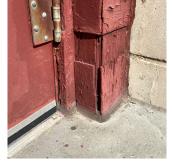

## DOORS AND FRAMES

Deficiency Photo1

Facade A - Exit 3

Response

Violations No violations recorded.

Deficiency WOOD: DETERIORATED DOOR AND FRAME - MAJOR DETERIORATION

Roof Plan reference

Deficiency Photo1

Deficiency Quantity 2
Quantity Uom EACH
Potential Action REPLACE
Urgency of Action PRIORITY 4
Purpose of Action LEVEL 2

Facade A

Violations No violations recorded.

| DOOR HARDWARE      | Inspected                 |
|--------------------|---------------------------|
| Condition          | 3 - Fair                  |
| Deficiency         | No deficiencies recorded  |
| LINTELS            | Inspected                 |
| Condition          | 2 - Between Good and Fair |
| Deficiency         | No deficiencies recorded  |
| TRANSOM/SIDE LIGHT | Inspected                 |
| Condition          | 4 - Between Fair and Poor |