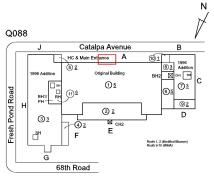

## **Building Condition Assessment Survey 2023 - 2024**

Q088 Architectural Inspection Question Response **EXTERIOR DOORS** TRANSOM/SIDE LIGHT WOOD: EXCESSIVELY WEATHERED Deficiency Roof Plan reference Q088 Catalpa Avenue 10 5 ⑦3 Fresh Pond Road ② <u>2</u> <u>3</u>3 Е SH Roofs 1, 2 (Modified Roofs 3-10 (IRMA) 68th Road **Deficiency Quantity** 20 S.F. Quantity Uom Potential Action REPLACE Urgency of Action PRIORITY 4 Purpose of Action LEVEL 2 Deficiency Photo1 Facade A Violations No violations recorded. EXTERIOR WALLS Inspected Material Type(s) Masonry 12,000 Replacement Quantity Replacement Uom S.F. Instance on All Facades Inspected Instance Condition 4 - Between Fair and Poor 12,000 Instance Quantity Instance Quantity Uom S.F. Deficiency BRICK: MINOR CRACKS AND SPALLING Roof Plan reference Q088 Catalpa Avenue 10 5 resh Pond Road ② <u>2</u> ⊠ c⊦ Roofs 1, 2 (Modified Roofs 3-10 (IRMA)

68th Road