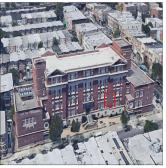

building at this time. Custodian Was not present Anthony Favara Fireman

Corner of Catalpa Avenue and Fresh Pond Road - Northwest View

Architectural Inspection Q088

Main Entrance Photo

Roof Photo

Facade A - Catalpa Avenue