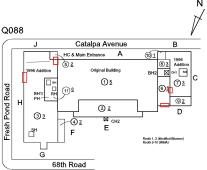

## **Building Condition Assessment Survey 2023 - 2024**

Q088 Architectural Inspection Question Response **EXTERIOR DOORS** TRANSOM/SIDE LIGHT WOOD: EXCESSIVELY WEATHERED Deficiency Roof Plan reference Q088 Catalpa Avenue 10 5 ⑦3 Fresh Pond Road ② <u>2</u> <u>3</u>3 Е SH Roofs 1, 2 (Modified Roofs 3-10 (IRMA) 68th Road **Deficiency Quantity** 20 S.F. Quantity Uom Potential Action REPLACE Urgency of Action PRIORITY 4 Purpose of Action LEVEL 2 Deficiency Photo1 Facade A Violations No violations recorded. EXTERIOR WALLS Inspected Material Type(s) Masonry 12,000 Replacement Quantity Replacement Uom S.F. Instance on All Facades Inspected Instance Condition 4 - Between Fair and Poor 12,000 Instance Quantity Instance Quantity Uom S.F. Deficiency BRICK: MINOR CRACKS AND SPALLING Roof Plan reference Q088 Catalpa Avenue 10 5 resh Pond Road ② <u>2</u> ⊠ c⊦ Roofs 1, 2 (Modified Roofs 3-10 (IRMA)