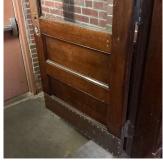

## DOORS AND FRAMES

Deficiency Photo1

Facade A - Exit 3

Response

Violations No violations recorded.

Deficiency WOOD: DETERIORATED DOOR AND FRAME - MAJOR DETERIORATION

Roof Plan reference

Deficiency Photo1

Deficiency Quantity 2
Quantity Uom EACH
Potential Action REPLACE
Urgency of Action PRIORITY 4
Purpose of Action LEVEL 2

Facade A

Violations No violations recorded.

| DOOR HARDWARE      | Inspected                 |
|--------------------|---------------------------|
| Condition          | 3 - Fair                  |
| Deficiency         | No deficiencies recorded  |
| LINTELS            | Inspected                 |
| Condition          | 2 - Between Good and Fair |
| Deficiency         | No deficiencies recorded  |
| TRANSOM/SIDE LIGHT | Inspected                 |
| Condition          | 4 - Between Fair and Poor |