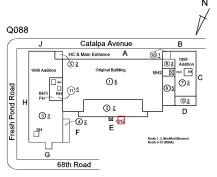

## **Building Condition Assessment Survey 2023 - 2024**

Q088 Architectural Inspection Question Response **EXTERIOR DOORS** TRANSOM/SIDE LIGHT WOOD: EXCESSIVELY WEATHERED Deficiency Roof Plan reference Q088 Catalpa Avenue 10 5 ⑦3 Fresh Pond Road ② <u>2</u> <u>3</u>3 Е SH Roofs 1, 2 (Modified Roofs 3-10 (IRMA) 68th Road **Deficiency Quantity** 20 S.F. Quantity Uom Potential Action REPLACE Urgency of Action PRIORITY 4 Purpose of Action LEVEL 2 Deficiency Photo1 Facade A Violations No violations recorded. EXTERIOR WALLS Inspected Material Type(s) Masonry 12,000 Replacement Quantity Replacement Uom S.F. Instance on All Facades Inspected Instance Condition 4 - Between Fair and Poor 12,000 Instance Quantity Instance Quantity Uom S.F. Deficiency BRICK: MINOR CRACKS AND SPALLING Roof Plan reference Q088 Catalpa Avenue 10 5 resh Pond Road ② <u>2</u> ⊠ c⊦ Roofs 1, 2 (Modified Roofs 3-10 (IRMA)