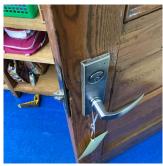

## DOORS AND FRAMES

Deficiency Photo1

Facade A - Exit 3

Response

Violations No violations recorded.

Deficiency WOOD: DETERIORATED DOOR AND FRAME - MAJOR DETERIORATION

Roof Plan reference

Deficiency Photo1

Deficiency Quantity 2
Quantity Uom EACH
Potential Action REPLACE
Urgency of Action PRIORITY 4
Purpose of Action LEVEL 2

Facade A

Violations No violations recorded.

| DOOR HARDWARE      | Inspected                 |
|--------------------|---------------------------|
| Condition          | 3 - Fair                  |
| Deficiency         | No deficiencies recorded  |
| LINTELS            | Inspected                 |
| Condition          | 2 - Between Good and Fair |
| Deficiency         | No deficiencies recorded  |
| TRANSOM/SIDE LIGHT | Inspected                 |
| Condition          | 4 - Between Fair and Poor |