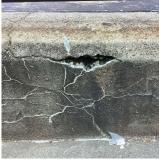

## **Building Condition Assessment Survey 2023 - 2024**

Q088 Architectural Inspection Question Response **EXTERIOR** EXTERIOR WALLS Violations No violations recorded. BRICK: WATER INFILTRATION IN INSTRUCTIONAL SPACE Deficiency Roof Plan reference Q088 Catalpa Avenue 10 5 ⑦3 Fresh Pond Road ② <u>2</u> Roofs 1, 2 (Modified Roofs 3-10 (IRMA) 68th Road Elevation Deficiency Quantity 200 S.F. Quantity Uom Potential Action REPAIR Urgency of Action PRIORITY 5 Purpose of Action LEVEL 2 Deficiency Photo1 Facade H - Room 122 (Facade H - Rooms 124, 001, 003 similar) Violations No violations recorded. Deficiency BRICK: DETERIORATED JOINTS Roof Plan reference Q088 Catalpa Avenue ⊕5 ⑦3 Fresh Pond Road ② <u>2</u>