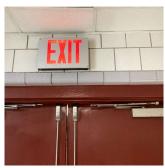

## DOORS AND FRAMES

Deficiency Photo1

Facade A - Exit 3

Response

Violations No violations recorded.

Deficiency WOOD: DETERIORATED DOOR AND FRAME - MAJOR DETERIORATION

Roof Plan reference

Deficiency Photo1