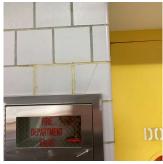

METAL: DETERIORATED DOOR AND FRAME - MAJOR DETERIORATION

Deficiency Quantity 9 Quantity Uom **EACH** Potential Action REPLACE PRIORITY 4 Urgency of Action LEVEL 2 Purpose of Action

Architectural Inspection Q088