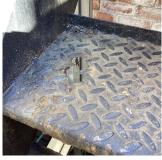

## **Building Condition Assessment Survey 2023 - 2024**

Architectural Inspection

Leased Space? No

| Priority | Condition |
|----------|-----------|
| 1 110111 | Condition |

| Priority<br>Condition Exist<br>Last Year? | Priority<br>Category        | Condition<br>Description                                                                                                            | Component<br>Affected                                                | Location<br>Description                                | Person(s)<br>Notified | Person(s) Title | PhotoImage |
|-------------------------------------------|-----------------------------|-------------------------------------------------------------------------------------------------------------------------------------|----------------------------------------------------------------------|--------------------------------------------------------|-----------------------|-----------------|------------|
| No                                        | Potential Falling<br>Debris | Cracked<br>concrete stucco<br>finish with loose<br>sections is a<br>potential falling<br>debris hazard.                             | INTERIOR  <br>STRUCTURAL<br>  FLOOR<br>STRUCTURE                     | Sub-Basement -<br>RPZ Area                             | Panagiotis<br>Holidis | Custodian       |            |
| No                                        | Potential Falling<br>Debris | Deteriorated<br>exterior wall<br>with loose<br>sections of<br>concrete stucco<br>finish is a<br>potential falling<br>debris hazard. | Exterior Walls                                                       | Adjacent<br>property wall<br>facing the<br>schoolyard. | Panagiotis<br>Holidis | Custodian       |            |
| No                                        | Tripping Hazard             | Severely<br>Damage pavers<br>is Tripping<br>Hazard<br>condition.                                                                    | SITE   PAVING<br>  Student Use  <br>Pavers                           | Near Entrance                                          | Alan Ador             | Fireman         |            |
| No                                        | Tripping Hazard             | Severely<br>Damage vinyl<br>tile floor is a<br>tripping Hazard<br>Condition.                                                        | INTERIOR  <br>STAIRS/RAMP<br>S: INTERIOR  <br>Stairs and<br>Landings | Stair B -<br>Vestibule Exit 6                          | Alan Ador             | Fireman         |            |
| Yes                                       | Tripping Hazard             | Severely<br>heaving asphalt<br>is a tripping<br>Hazard<br>Condition.                                                                | SITE   PAVING<br>  Student Use  <br>Asphalt                          | Near center                                            | Alan Ador             | Fireman         |            |