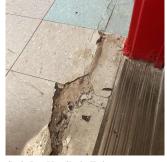

## **Building Condition Assessment Survey 2023 - 2024**

Architectural Inspection

Leased Space? No

| Priority | Condition |
|----------|-----------|
| 1 110111 | Condition |

| Priority<br>Condition Exist<br>Last Year? | Priority<br>Category        | Condition<br>Description                                                                                                            | Component<br>Affected                                                | Location<br>Description                                | Person(s)<br>Notified | Person(s) Title | PhotoImage |
|-------------------------------------------|-----------------------------|-------------------------------------------------------------------------------------------------------------------------------------|----------------------------------------------------------------------|--------------------------------------------------------|-----------------------|-----------------|------------|
| No                                        | Potential Falling<br>Debris | Cracked<br>concrete stucco<br>finish with loose<br>sections is a<br>potential falling<br>debris hazard.                             | INTERIOR  <br>STRUCTURAL<br>  FLOOR<br>STRUCTURE                     | Sub-Basement -<br>RPZ Area                             | Panagiotis<br>Holidis | Custodian       |            |
| No                                        | Potential Falling<br>Debris | Deteriorated<br>exterior wall<br>with loose<br>sections of<br>concrete stucco<br>finish is a<br>potential falling<br>debris hazard. | Exterior Walls                                                       | Adjacent<br>property wall<br>facing the<br>schoolyard. | Panagiotis<br>Holidis | Custodian       |            |
| No                                        | Tripping Hazard             | Severely<br>Damage pavers<br>is Tripping<br>Hazard<br>condition.                                                                    | SITE   PAVING<br>  Student Use  <br>Pavers                           | Near Entrance                                          | Alan Ador             | Fireman         |            |
| No                                        | Tripping Hazard             | Severely<br>Damage vinyl<br>tile floor is a<br>tripping Hazard<br>Condition.                                                        | INTERIOR  <br>STAIRS/RAMP<br>S: INTERIOR  <br>Stairs and<br>Landings | Stair B -<br>Vestibule Exit 6                          | Alan Ador             | Fireman         |            |
| Yes                                       | Tripping Hazard             | Severely<br>heaving asphalt<br>is a tripping<br>Hazard<br>Condition.                                                                | SITE   PAVING<br>  Student Use  <br>Asphalt                          | Near center                                            | Alan Ador             | Fireman         |            |