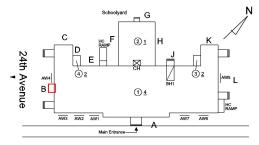

#### 29th Street Q085 □ G С K 2<u>1</u> Н 24th Avenue AW5 L В 1)4 AW2 AW7 AW3 AW1 AW6

Main Entrance