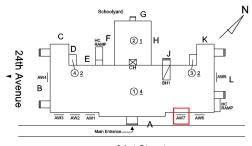

#### 29th Street Q085 □ G С K 2<u>1</u> Н 24th Avenue AW5 L В 1)4 AW2 AW7 AW3 AW1 AW6

Main Entrance