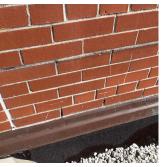

Deficiency AREAWAY WALLS: CRACKS AND SPALLING Roof Plan reference Q085 29th Street

| Deficiency Quantity | 20         |
|---------------------|------------|
| Quantity Uom        | S.F.       |
| Potential Action    | REPLACE    |
| Urgency of Action   | PRIORITY 4 |
| Purpose of Action   | LEVEL 2    |