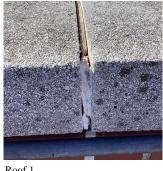

COPING Inspected 3 - Fair Condition

CAST STONE: DETERIORATED TRANSVERSE JOINTS Deficiency Roof Plan reference

29th Street Q085

**Deficiency Quantity** 10 Quantity Uom L.F.

Potential Action MAINTENANCE PRIORITY 3 Urgency of Action

Purpose of Action LEVEL 2 Deficiency Photo1

Violations No violations recorded.

Deficiency CAST STONE: CRACKED/BROKEN PIECES

#### **Building Condition Assessment Survey 2023 - 2024**

Q085 Architectural Inspection Question Response **EXTERIOR** COPING Q085 29th Street Roof Plan reference \_ G **2**1 24th Avenue 1)4 31st Street **Deficiency Quantity** 20 Quantity Uom L.F. Potential Action REPLACE-IN-KIND Urgency of Action PRIORITY 4 Purpose of Action LEVEL 2 Deficiency Photo1 Roof 1 Violations No violations recorded. CORNICE Inspected Condition 3 - Fair STONE: MINOR CRACKS, SPALLING Deficiency 29th Street Roof Plan reference Q085 24th Avenue ①4 31st Street Deficiency Quantity 30 Quantity Uom S.F. Potential Action REPAIR PRIORITY 3 Urgency of Action Purpose of Action LEVEL 2