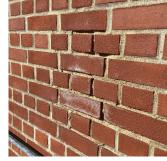

Deficiency BRICK: DETERIORATED JOINTS
Roof Plan reference Q085 29th Street

| Deficiency Quantity | 50         |
|---------------------|------------|
| Quantity Uom        | S.F.       |
| Potential Action    | REPOINT    |
| Urgency of Action   | PRIORITY 4 |
| Purpose of Action   | LEVEL 2    |

No violations recorded.

Violations Deficiency

Roof Plan reference

BRICK: DETERIORATED JOINTS Q085 29th Street

10

Roof Plan reference

Deficiency Photo1

BRICK: MINOR CRACKS AND SPALLING Q085 29th Street

31st Street

Elevation

Deficiency Quantity 10
Quantity Uom S.F.
Potential Action RESTITCH

#### **Building Condition Assessment Survey 2023 - 2024**

Q085 Architectural Inspection Question Response **EXTERIOR** EXTERIOR WALLS Violations No violations recorded. Deficiency STONE: DETERIORATED JOINTS 29th Street Roof Plan reference Q085 \_ G ②<u>1</u> 24th Avenue В ①4 AW3 AW2 AW1 31st Street Elevation Deficiency Quantity 10 L.F. Quantity Uom Potential Action REPOINT Urgency of Action PRIORITY 4 Purpose of Action LEVEL 2 Deficiency Photo1 Facade A Violations No violations recorded. BRICK: WATER INFILTRATION IN INSTRUCTIONAL SPACE Deficiency 29th Street Q085 Roof Plan reference 24th Avenue 1 4