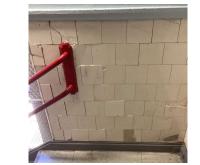

# **Building Condition Assessment Survey 2023 - 2024**

| tion                                    | Response                            |
|-----------------------------------------|-------------------------------------|
| TERIOR                                  |                                     |
| UDITORIUM                               |                                     |
| Fixed Seating                           |                                     |
|                                         | Seat G/18                           |
| Violations                              | No violations recorded.             |
| Floor Finish                            |                                     |
| Instance on 2nd Floor (395 Seats)       | Inspected                           |
| Condition                               | 2 - Between Good and Fair           |
| Deficiency                              | SHEET VINYL: DETERIORATED SUBSTRATE |
| Deficiency Location/Instance            | Near Seats A/15, Q/101, Windows     |
| Deficiency Quantity                     | 90                                  |
| Quantity Uom                            | S.F.                                |
| Potential Action                        | REPLACE                             |
| Urgency of Action                       | PRIORITY 3                          |
| Purpose of Action                       | LEVEL 2                             |
| Deficiency Photo1                       |                                     |
|                                         | Near Windows                        |
| Violations                              | No violations recorded.             |
| Deficiency                              | WOOD: DAMAGED/DETERIORATED          |
| Deficiency Location/Instance            | Near Seats C/107, F/101, N/102      |
| Deficiency Quantity                     | 60                                  |
| Quantity Uom                            | S.F.                                |
| Potential Action                        | REPLACE                             |
| Urgency of Action                       | PRIORITY 3                          |
| Purpose of Action                       | LEVEL 2                             |
| Deficiency Photo1                       |                                     |
|                                         | Near Seat C/107                     |
| Violations                              | No violations recorded.             |
| Sliding-folding Partition               |                                     |
| Instance on 2nd Floor (395 Seats)       | Does not Exist                      |
| · · · · · · · · · · · · · · · · · · ·   |                                     |
| Stage                                   |                                     |
| Stage Instance on 2nd Floor (395 Seats) | Inspected                           |