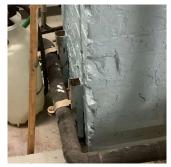

Deficiency STEEL COLUMNS/BEAMS: DETERIORATED CONCRETE FIREPROOFING

Deficiency Location/Instance Sub-Basement - Boiler Room, Shop

Deficiency Quantity 30
Quantity Uom S.F.
Potential Action REPLACE
Urgency of Action PRIORITY 3

Purpose of Action LEVEL 5
Deficiency Photo1

Sub-Basement - Shop
No violations recorded.

Deficiency STEEL COLUMNS/BEAMS: DETERIORATED MASONRY

Deficiency Location/Instance Sub-Basement - Boiler Room, Storage