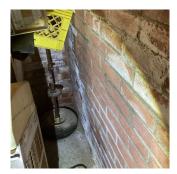

Deficiency AREAWAY WALLS: CRACKS AND SPALLING Roof Plan reference Q085 29th Street

| Deficiency Quantity | 20         |
|---------------------|------------|
| Quantity Uom        | S.F.       |
| Potential Action    | REPLACE    |
| Urgency of Action   | PRIORITY 4 |
| Purpose of Action   | LEVEL 2    |

#### **Building Condition Assessment Survey 2023 - 2024**

Q085 Architectural Inspection

Question

Response

**EXTERIOR** 

AREAWAY

Deficiency Photo1

Facade A - AW6