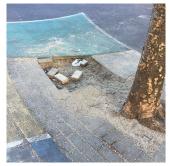

## **Building Condition Assessment Survey 2023 - 2024**

Architectural Inspection

Leased Space? No

| Priority | Condition |
|----------|-----------|
| 1 110111 | Condition |

| Priority<br>Condition Exist<br>Last Year? | Priority<br>Category        | Condition<br>Description                                                                                                            | Component<br>Affected                                                | Location<br>Description                                | Person(s)<br>Notified | Person(s) Title | PhotoImage |
|-------------------------------------------|-----------------------------|-------------------------------------------------------------------------------------------------------------------------------------|----------------------------------------------------------------------|--------------------------------------------------------|-----------------------|-----------------|------------|
| No                                        | Potential Falling<br>Debris | Cracked<br>concrete stucco<br>finish with loose<br>sections is a<br>potential falling<br>debris hazard.                             | INTERIOR  <br>STRUCTURAL<br>  FLOOR<br>STRUCTURE                     | Sub-Basement -<br>RPZ Area                             | Panagiotis<br>Holidis | Custodian       |            |
| No                                        | Potential Falling<br>Debris | Deteriorated<br>exterior wall<br>with loose<br>sections of<br>concrete stucco<br>finish is a<br>potential falling<br>debris hazard. | Exterior Walls                                                       | Adjacent<br>property wall<br>facing the<br>schoolyard. | Panagiotis<br>Holidis | Custodian       |            |
| No                                        | Tripping Hazard             | Severely<br>Damage pavers<br>is Tripping<br>Hazard<br>condition.                                                                    | SITE   PAVING<br>  Student Use  <br>Pavers                           | Near Entrance                                          | Alan Ador             | Fireman         |            |
| No                                        | Tripping Hazard             | Severely<br>Damage vinyl<br>tile floor is a<br>tripping Hazard<br>Condition.                                                        | INTERIOR  <br>STAIRS/RAMP<br>S: INTERIOR  <br>Stairs and<br>Landings | Stair B -<br>Vestibule Exit 6                          | Alan Ador             | Fireman         |            |
| Yes                                       | Tripping Hazard             | Severely<br>heaving asphalt<br>is a tripping<br>Hazard<br>Condition.                                                                | SITE   PAVING<br>  Student Use  <br>Asphalt                          | Near center                                            | Alan Ador             | Fireman         |            |