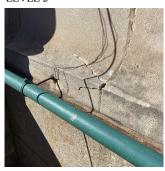

## **Building Condition Assessment Survey 2023 - 2024**

Architectural Inspection

Leased Space? No

| Priority | Condition |
|----------|-----------|
| 1 110111 | Condition |

| Priority<br>Condition Exist<br>Last Year? | Priority<br>Category        | Condition<br>Description                                                                                                            | Component<br>Affected                                                | Location<br>Description                                | Person(s)<br>Notified | Person(s) Title | PhotoImage |
|-------------------------------------------|-----------------------------|-------------------------------------------------------------------------------------------------------------------------------------|----------------------------------------------------------------------|--------------------------------------------------------|-----------------------|-----------------|------------|
| No                                        | Potential Falling<br>Debris | Cracked<br>concrete stucco<br>finish with loose<br>sections is a<br>potential falling<br>debris hazard.                             | INTERIOR  <br>STRUCTURAL<br>  FLOOR<br>STRUCTURE                     | Sub-Basement -<br>RPZ Area                             | Panagiotis<br>Holidis | Custodian       |            |
| No                                        | Potential Falling<br>Debris | Deteriorated<br>exterior wall<br>with loose<br>sections of<br>concrete stucco<br>finish is a<br>potential falling<br>debris hazard. | Exterior Walls                                                       | Adjacent<br>property wall<br>facing the<br>schoolyard. | Panagiotis<br>Holidis | Custodian       |            |
| No                                        | Tripping Hazard             | Severely<br>Damage pavers<br>is Tripping<br>Hazard<br>condition.                                                                    | SITE   PAVING<br>  Student Use  <br>Pavers                           | Near Entrance                                          | Alan Ador             | Fireman         |            |
| No                                        | Tripping Hazard             | Severely<br>Damage vinyl<br>tile floor is a<br>tripping Hazard<br>Condition.                                                        | INTERIOR  <br>STAIRS/RAMP<br>S: INTERIOR  <br>Stairs and<br>Landings | Stair B -<br>Vestibule Exit 6                          | Alan Ador             | Fireman         |            |
| Yes                                       | Tripping Hazard             | Severely<br>heaving asphalt<br>is a tripping<br>Hazard<br>Condition.                                                                | SITE   PAVING<br>  Student Use  <br>Asphalt                          | Near center                                            | Alan Ador             | Fireman         |            |