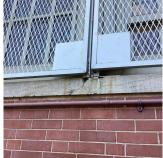

#### **Building Condition Assessment Survey 2023 - 2024**

Q085 Architectural Inspection

Question

Response

**EXTERIOR** 

AREAWAY

Deficiency Photo1

Facade A - AW6

Facade A - AW7

Violations No violations recorded.

Deficiency

AREAWAY WALLS: DETERIORATED JOINTS

Architectural Inspection Q085