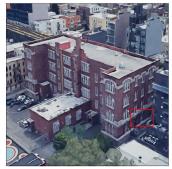

Panagiotis Holidis

Alan Ador

Custodian Fireman Facade Photo

31st Street - West view

Architectural Inspection Q085

Main Entrance Photo

Facade A - 31st Street

Roof 1 - Northeast view

# 31st Street