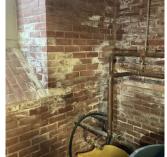

#### **Building Condition Assessment Survey 2023 - 2024**

Q085 Architectural Inspection Question Response **EXTERIOR** EXTERIOR WALLS Violations No violations recorded. Deficiency STONE: DETERIORATED JOINTS 29th Street Roof Plan reference Q085 \_ G ②<u>1</u> 24th Avenue В ①4 AW3 AW2 AW1 31st Street Elevation Deficiency Quantity 10 L.F. Quantity Uom Potential Action REPOINT Urgency of Action PRIORITY 4 Purpose of Action LEVEL 2 Deficiency Photo1 Facade A Violations No violations recorded. BRICK: WATER INFILTRATION IN INSTRUCTIONAL SPACE Deficiency 29th Street Q085 Roof Plan reference 24th Avenue 1 4

#### EXTERIOR WALLS

Elevation

Deficiency Quantity 700
Quantity Uom S.F.
Potential Action REPAIR
Urgency of Action PRIORITY 5
Purpose of Action LEVEL 4

Facade E - Room 304 (shown), Facade E - Room 306, Stair C/3, Facade A - Rooms 303, 307, 309, Facade L - Room 312 (similar)