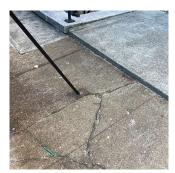

## **Building Condition Assessment Survey 2023 - 2024**

Architectural Inspection

Leased Space? No

| Priority | Condition |
|----------|-----------|
| 1 110111 | Condition |

| Priority<br>Condition Exist<br>Last Year? | Priority<br>Category        | Condition<br>Description                                                                                                            | Component<br>Affected                                                | Location<br>Description                                | Person(s)<br>Notified | Person(s) Title | PhotoImage |
|-------------------------------------------|-----------------------------|-------------------------------------------------------------------------------------------------------------------------------------|----------------------------------------------------------------------|--------------------------------------------------------|-----------------------|-----------------|------------|
| No                                        | Potential Falling<br>Debris | Cracked<br>concrete stucco<br>finish with loose<br>sections is a<br>potential falling<br>debris hazard.                             | INTERIOR  <br>STRUCTURAL<br>  FLOOR<br>STRUCTURE                     | Sub-Basement -<br>RPZ Area                             | Panagiotis<br>Holidis | Custodian       |            |
| No                                        | Potential Falling<br>Debris | Deteriorated<br>exterior wall<br>with loose<br>sections of<br>concrete stucco<br>finish is a<br>potential falling<br>debris hazard. | Exterior Walls                                                       | Adjacent<br>property wall<br>facing the<br>schoolyard. | Panagiotis<br>Holidis | Custodian       |            |
| No                                        | Tripping Hazard             | Severely<br>Damage pavers<br>is Tripping<br>Hazard<br>condition.                                                                    | SITE   PAVING<br>  Student Use  <br>Pavers                           | Near Entrance                                          | Alan Ador             | Fireman         |            |
| No                                        | Tripping Hazard             | Severely<br>Damage vinyl<br>tile floor is a<br>tripping Hazard<br>Condition.                                                        | INTERIOR  <br>STAIRS/RAMP<br>S: INTERIOR  <br>Stairs and<br>Landings | Stair B -<br>Vestibule Exit 6                          | Alan Ador             | Fireman         |            |
| Yes                                       | Tripping Hazard             | Severely<br>heaving asphalt<br>is a tripping<br>Hazard<br>Condition.                                                                | SITE   PAVING<br>  Student Use  <br>Asphalt                          | Near center                                            | Alan Ador             | Fireman         |            |