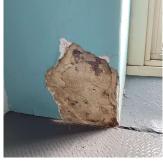

#### FLOOR STRUCTURE

Deficiency Photo1

Sub-Basement - Shop

SPACE

Violations No violations recorded.

| FOUNDATION WALLS | Inspected                                       |
|------------------|-------------------------------------------------|
| Material Type(s) | Concrete, Masonry                               |
| Condition        | 4 - Between Fair and Poor                       |
| Deficiency       | BRICK: WATER INFILTRATION IN NON- INSTRUCTIONAL |

Deficiency Location/Instance Sub-Basement - Storage Area

Deficiency Quantity 100
Quantity Uom S.F.

Potential Action INSTALL WATERPROOFING

Urgency of Action PRIORITY 5
Purpose of Action LEVEL 5
Deficiency Photo1

Sub-Basement - Storage Area

Violations No violations recorded.

Deficiency BRICK: CRACKED/SPALLED

Deficiency Location/Instance Sub-Basement - Electrical Panel Room

Deficiency Quantity 30
Quantity Uom S.F.

Potential Action RESTITCH
Urgency of Action PRIORITY 4
Purpose of Action LEVEL 5