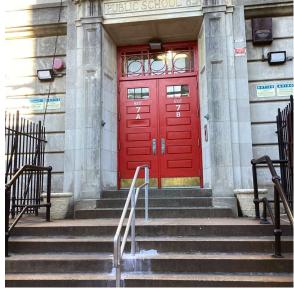

Panagiotis Holidis

Alan Ador

Custodian Fireman Facade Photo

31st Street - West view

Architectural Inspection Q085

Main Entrance Photo

Facade A - 31st Street

Roof 1 - Northeast view