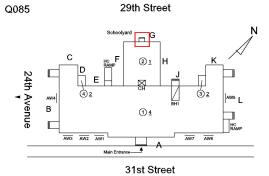

#### 29th Street Q085 □ G С K 2<u>1</u> Н 24th Avenue AW5 L В 1)4 AW2 AW7 AW3 AW1 AW6

Main Entrance