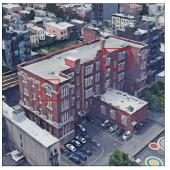

Panagiotis Holidis

Alan Ador

Custodian Fireman Facade Photo

31st Street - West view

Architectural Inspection Q085

Main Entrance Photo

Facade A - 31st Street

Roof 1 - Northeast view