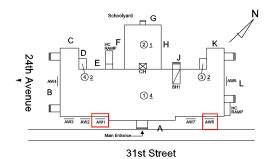

Architectural Inspection Q085

**Building Template** 

#### 29th Street Q085 □ G С K 2<u>1</u> Н 24th Avenue AW5 L В 1)4 AW2 AW7 AW3 AW1 AW6

Main Entrance

# 31st Street