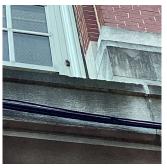

No violations recorded.

| LOADING DOCK            | Does not Exist                              |
|-------------------------|---------------------------------------------|
| LOUVER                  | Inspected                                   |
| Condition               | 2 - Between Good and Fair                   |
| Deficiency              | No deficiencies recorded                    |
| PARAPETS                | Inspected                                   |
| Material Type(s)        | Masonry                                     |
| Replacement Quantity    | 5,000                                       |
| Replacement Uom         | C.F.                                        |
| Instance on All Facades | Inspected                                   |
| Instance Condition      | 3 - Fair                                    |
| Instance Quantity       | 5,000                                       |
| Instance Quantity Uom   | C.F.                                        |
| Deficiency              | BRICK: DETERIORATED CONTROL/EXPANSION JOINT |

#### **Building Condition Assessment Survey 2023 - 2024**

Architectural Inspection Q085 Question Response **EXTERIOR PARAPETS** 29th Street Q085 Roof Plan reference \_ G **2**1 24th Avenue 1)4 31st Street **Deficiency Quantity** 10 Quantity Uom L.F. Potential Action MAINTENANCE Urgency of Action PRIORITY 3 Purpose of Action LEVEL 2 Deficiency Photo1 Roof 1 Violations No violations recorded. BRICK: MINOR CRACKS, SPALLING Deficiency 29th Street Q085 Roof Plan reference ⊢ G ②<u>1</u> 24th Avenue В ①4 AW3 AW2 AW1 31st Street Deficiency Quantity 10 Quantity Uom S.F. Potential Action REPAIR Urgency of Action PRIORITY 3 Purpose of Action LEVEL 2