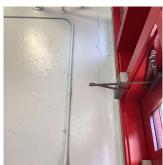

#### FLOOR STRUCTURE

Deficiency Photo1

Sub-Basement - Shop

SPACE

Violations No violations recorded.

| FOUNDATION WALLS | Inspected                                       |
|------------------|-------------------------------------------------|
| Material Type(s) | Concrete, Masonry                               |
| Condition        | 4 - Between Fair and Poor                       |
| Deficiency       | BRICK: WATER INFILTRATION IN NON- INSTRUCTIONAL |

Deficiency Location/Instance Sub-Basement - Storage Area

Deficiency Quantity 100
Quantity Uom S.F.

Potential Action INSTALL WATERPROOFING

Urgency of Action PRIORITY 5
Purpose of Action LEVEL 5
Deficiency Photo1