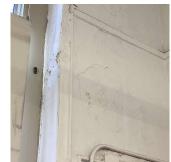

#### EXTERIOR WALLS

Elevation

Deficiency Quantity 700
Quantity Uom S.F.
Potential Action REPAIR
Urgency of Action PRIORITY 5
Purpose of Action LEVEL 4

Facade E - Room 304 (shown), Facade E - Room 306, Stair C/3, Facade A - Rooms 303, 307, 309, Facade L - Room 312 (similar)