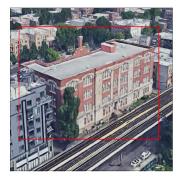

Panagiotis Holidis

Alan Ador

Custodian Fireman Facade Photo

31st Street - West view

Architectural Inspection Q085

Main Entrance Photo

Facade A - 31st Street

Roof 1 - Northeast view