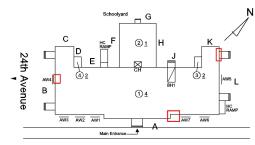

#### 29th Street Q085 □ G С K 2<u>1</u> Н 24th Avenue AW5 L В 1)4 AW2 AW7 AW3 AW1 AW6

Main Entrance