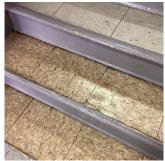

Violations No violations recorded.

Deficiency

Roof Plan reference

Deficiency Photo1

AREAWAY STAIRS: DETERIORATED TREADS/RISERS/NOSINGS

Q085 29th Street

31st Street

Deficiency Quantity 10 Quantity Uom S.F. Potential Action REPLACE Urgency of Action PRIORITY 4 LEVEL 2 Purpose of Action