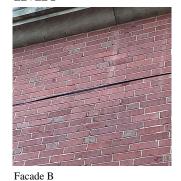

#### **Building Condition Assessment Survey 2023 - 2024**

Architectural Inspection Q085

Question Response

**EXTERIOR** 

CORNICE

Deficiency Photo1

Deficiency Photo1

Facade B

Facade A

Violations No violations recorded.

| DOORS            | Inspected                                                     |
|------------------|---------------------------------------------------------------|
| DOORS AND FRAMES | Inspected                                                     |
| Condition        | 4 - Between Fair and Poor                                     |
| Deficiency       | METAL CLAD: DETERIORATED DOOR AND FRAME - MAJOR DETERIORATION |

#### EXTERIOR WALLS

Urgency of Action PRIORITY 3
Purpose of Action LEVEL 2
Deficiency Photo1

Facade B

No violations recorded.

Violations

STONE: CHIPPED/SPALLED/BROKEN PIECES - MINOR Q085 29th Street

Deficiency

Deficiency Photo1

30 S.F. REPAIR PRIORITY 3 LEVEL 2

Facade A