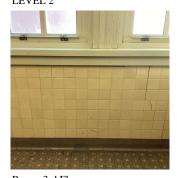

# **Building Condition Assessment Survey 2023 - 2024**

| tion                                    | Response                            |
|-----------------------------------------|-------------------------------------|
| TERIOR                                  |                                     |
| UDITORIUM                               |                                     |
| Fixed Seating                           |                                     |
|                                         | Seat G/18                           |
| Violations                              | No violations recorded.             |
| Floor Finish                            |                                     |
| Instance on 2nd Floor (395 Seats)       | Inspected                           |
| Condition                               | 2 - Between Good and Fair           |
| Deficiency                              | SHEET VINYL: DETERIORATED SUBSTRATE |
| Deficiency Location/Instance            | Near Seats A/15, Q/101, Windows     |
| Deficiency Quantity                     | 90                                  |
| Quantity Uom                            | S.F.                                |
| Potential Action                        | REPLACE                             |
| Urgency of Action                       | PRIORITY 3                          |
| Purpose of Action                       | LEVEL 2                             |
| Deficiency Photo1                       |                                     |
|                                         | Near Windows                        |
| Violations                              | No violations recorded.             |
| Deficiency                              | WOOD: DAMAGED/DETERIORATED          |
| Deficiency Location/Instance            | Near Seats C/107, F/101, N/102      |
| Deficiency Quantity                     | 60                                  |
| Quantity Uom                            | S.F.                                |
| Potential Action                        | REPLACE                             |
| Urgency of Action                       | PRIORITY 3                          |
| Purpose of Action                       | LEVEL 2                             |
| Deficiency Photo1                       |                                     |
|                                         | Near Seat C/107                     |
| Violations                              | No violations recorded.             |
| Sliding-folding Partition               |                                     |
| Instance on 2nd Floor (395 Seats)       | Does not Exist                      |
| · · · · · · · · · · · · · · · · · · ·   |                                     |
| Stage                                   |                                     |
| Stage Instance on 2nd Floor (395 Seats) | Inspected                           |