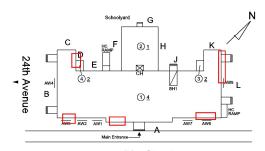

#### 29th Street Q085 □ G С K 2<u>1</u> Н 24th Avenue AW5 L В 1)4 AW2 AW7 AW3 AW1 AW6

Main Entrance