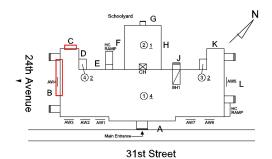

#### 29th Street Q085 □ G С K 2<u>1</u> Н 24th Avenue AW5 L В 1)4 AW2 AW7 AW3 AW1 AW6

Main Entrance