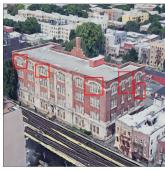

Panagiotis Holidis

Alan Ador

Custodian Fireman Facade Photo

31st Street - West view

Architectural Inspection Q085

Main Entrance Photo

Facade A - 31st Street

Roof 1 - Northeast view