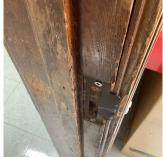

Facade A

Violations No violations recorded.

| DOORS            | Inspected                                                     |
|------------------|---------------------------------------------------------------|
| DOORS AND FRAMES | Inspected                                                     |
| Condition        | 4 - Between Fair and Poor                                     |
| Deficiency       | METAL CLAD: DETERIORATED DOOR AND FRAME - MAJOR DETERIORATION |

#### **Building Condition Assessment Survey 2023 - 2024**

**O085** Architectural Inspection Question Response **EXTERIOR DOORS** DOORS AND FRAMES 29th Street Q085 Roof Plan reference ②<u>1</u> 24th Avenue ①4 31st Street Deficiency Quantity 2 Quantity Uom **EACH** Potential Action REPLACE Urgency of Action PRIORITY 4 Purpose of Action LEVEL 2 Deficiency Photo1 Facade G Violations No violations recorded. DOOR HARDWARE Inspected Condition 3 - Fair Deficiency No deficiencies recorded LINTELS Inspected Condition 2 - Between Good and Fair Deficiency No deficiencies recorded TRANSOM/SIDE LIGHT Inspected Condition 2 - Between Good and Fair Deficiency No deficiencies recorded EXTERIOR WALLS Inspected Material Type(s) Masonry Replacement Quantity 27,500 Replacement Uom S.F. Instance on All Facades Inspected Instance Condition 5 - Poor Instance Quantity 27,500 S.F. Instance Quantity Uom