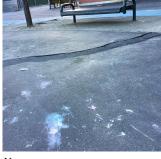

## **Building Condition Assessment Survey 2023 - 2024**

Architectural Inspection

Leased Space? No

| Priority | Condition |
|----------|-----------|
| 1 110111 | Condition |

| Priority<br>Condition Exist<br>Last Year? | Priority<br>Category        | Condition<br>Description                                                                                                            | Component<br>Affected                                                | Location<br>Description                                | Person(s)<br>Notified | Person(s) Title | PhotoImage |
|-------------------------------------------|-----------------------------|-------------------------------------------------------------------------------------------------------------------------------------|----------------------------------------------------------------------|--------------------------------------------------------|-----------------------|-----------------|------------|
| No                                        | Potential Falling<br>Debris | Cracked<br>concrete stucco<br>finish with loose<br>sections is a<br>potential falling<br>debris hazard.                             | INTERIOR  <br>STRUCTURAL<br>  FLOOR<br>STRUCTURE                     | Sub-Basement -<br>RPZ Area                             | Panagiotis<br>Holidis | Custodian       |            |
| No                                        | Potential Falling<br>Debris | Deteriorated<br>exterior wall<br>with loose<br>sections of<br>concrete stucco<br>finish is a<br>potential falling<br>debris hazard. | Exterior Walls                                                       | Adjacent<br>property wall<br>facing the<br>schoolyard. | Panagiotis<br>Holidis | Custodian       |            |
| No                                        | Tripping Hazard             | Severely<br>Damage pavers<br>is Tripping<br>Hazard<br>condition.                                                                    | SITE   PAVING<br>  Student Use  <br>Pavers                           | Near Entrance                                          | Alan Ador             | Fireman         |            |
| No                                        | Tripping Hazard             | Severely<br>Damage vinyl<br>tile floor is a<br>tripping Hazard<br>Condition.                                                        | INTERIOR  <br>STAIRS/RAMP<br>S: INTERIOR  <br>Stairs and<br>Landings | Stair B -<br>Vestibule Exit 6                          | Alan Ador             | Fireman         |            |
| Yes                                       | Tripping Hazard             | Severely<br>heaving asphalt<br>is a tripping<br>Hazard<br>Condition.                                                                | SITE   PAVING<br>  Student Use  <br>Asphalt                          | Near center                                            | Alan Ador             | Fireman         |            |