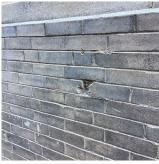

## **Building Condition Assessment Survey 2023 - 2024**

Architectural Inspection

Leased Space? No

| Priority | Condition |
|----------|-----------|
| 1 110111 | Condition |

| Priority<br>Condition Exist<br>Last Year? | Priority<br>Category        | Condition<br>Description                                                                                                            | Component<br>Affected                                                | Location<br>Description                                | Person(s)<br>Notified | Person(s) Title | PhotoImage |
|-------------------------------------------|-----------------------------|-------------------------------------------------------------------------------------------------------------------------------------|----------------------------------------------------------------------|--------------------------------------------------------|-----------------------|-----------------|------------|
| No                                        | Potential Falling<br>Debris | Cracked<br>concrete stucco<br>finish with loose<br>sections is a<br>potential falling<br>debris hazard.                             | INTERIOR  <br>STRUCTURAL<br>  FLOOR<br>STRUCTURE                     | Sub-Basement -<br>RPZ Area                             | Panagiotis<br>Holidis | Custodian       |            |
| No                                        | Potential Falling<br>Debris | Deteriorated<br>exterior wall<br>with loose<br>sections of<br>concrete stucco<br>finish is a<br>potential falling<br>debris hazard. | Exterior Walls                                                       | Adjacent<br>property wall<br>facing the<br>schoolyard. | Panagiotis<br>Holidis | Custodian       |            |
| No                                        | Tripping Hazard             | Severely<br>Damage pavers<br>is Tripping<br>Hazard<br>condition.                                                                    | SITE   PAVING<br>  Student Use  <br>Pavers                           | Near Entrance                                          | Alan Ador             | Fireman         |            |
| No                                        | Tripping Hazard             | Severely<br>Damage vinyl<br>tile floor is a<br>tripping Hazard<br>Condition.                                                        | INTERIOR  <br>STAIRS/RAMP<br>S: INTERIOR  <br>Stairs and<br>Landings | Stair B -<br>Vestibule Exit 6                          | Alan Ador             | Fireman         |            |
| Yes                                       | Tripping Hazard             | Severely<br>heaving asphalt<br>is a tripping<br>Hazard<br>Condition.                                                                | SITE   PAVING<br>  Student Use  <br>Asphalt                          | Near center                                            | Alan Ador             | Fireman         |            |