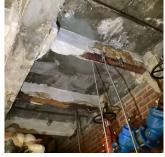

#### EXTERIOR WALLS

Elevation

Deficiency Quantity 700
Quantity Uom S.F.
Potential Action REPAIR
Urgency of Action PRIORITY 5
Purpose of Action LEVEL 4

Facade E - Room 304 (shown), Facade E - Room 306, Stair C/3, Facade A - Rooms 303, 307, 309, Facade L - Room 312 (similar)

Violations 35671727X

Deficiency

Roof Plan reference

Deficiency Photo1

BRICK: WATER INFILTRATION IN INSTRUCTIONAL SPACE Q085 29th Street

31st Street

Elevation

Deficiency Quantity
Quantity Uom