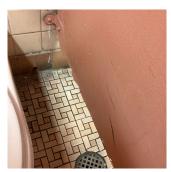

#### **EXTERIOR**

AREAWAY

Deficiency Photo1

Facade B - AW2
No violations recorded.

Violations

Deficiency

Roof Plan reference

AREAWAY WALLS: CRACKS AND SPALLING

Deficiency Quantity Quantity Uom Potential Action Urgency of Action Purpose of Action Deficiency Photo1

Violations

20 S.F. REPAIR PRIORITY 3

Print Date: 7/01/2024

Facade B - AW1
No violations recorded.

| AWNINGS AND CANOPIES | Does not Exist |
|----------------------|----------------|
| CHIMNEY              | Inspected      |
| Material Type(s)     | Masonry        |
| Condition            | 3 - Fair       |