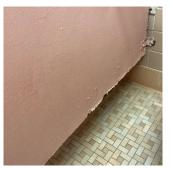

#### **Building Condition Assessment Survey 2023 - 2024**

Q080 Architectural Inspection Question Response **EXTERIOR** EXTERIOR WALLS Violations No violations recorded. BRICK: MASONRY SILLS - DETERIORATED JOINTS Deficiency Roof Plan reference Q080 137th Avenue Elevation Deficiency Quantity 100 Quantity Uom L.F. Potential Action REPOINT Urgency of Action PRIORITY 3 Purpose of Action LEVEL 2 Deficiency Photo1 Facade B Violations No violations recorded. BRICK: DETERIORATED MASONRY SILLS - MINOR Deficiency С Roof Plan reference Q080 BH2 AN ①3 ②<u>1</u> AW3

137th Avenue