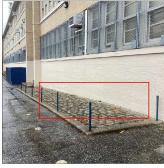

#### **EXTERIOR**

AREAWAY

Deficiency Photo1

Facade B - AW2
No violations recorded.

Violations

Deficiency

Roof Plan reference

AREAWAY WALLS: CRACKS AND SPALLING

Deficiency Quantity Quantity Uom Potential Action Urgency of Action Purpose of Action Deficiency Photo1

Violations

20 S.F. REPAIR PRIORITY 3

Print Date: 7/01/2024

Facade B - AW1
No violations recorded.

| AWNINGS AND CANOPIES | Does not Exist |
|----------------------|----------------|
| CHIMNEY              | Inspected      |
| Material Type(s)     | Masonry        |
| Condition            | 3 - Fair       |