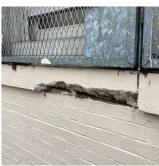

#### EXTERIOR SOFFITS

Condition 3 - Fair

Deficiency

Roof Plan reference

### Inspected

CONCRETE: MINOR CRACKS/SPALLING

Print Date: 7/01/2024

#### EXTERIOR SOFFITS

Elevation

Deficiency Quantity 50
Quantity Uom S.F.
Potential Action REPAIR
Urgency of Action PRIORITY 3
Purpose of Action LEVEL 2

Violations No violations recorded.

| LOADING DOCK | Does not Exist |
|--------------|----------------|
| LOUVER       | Inspected      |
| Condition    | 3 - Fair       |