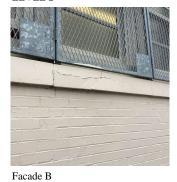

#### **EXTERIOR**

AREAWAY

Deficiency Photo1

Facade B - AW2
No violations recorded.

Violations

Deficiency

Roof Plan reference

AREAWAY WALLS: CRACKS AND SPALLING

Deficiency Quantity Quantity Uom Potential Action Urgency of Action Purpose of Action Deficiency Photo1

Violations

20 S.F. REPAIR PRIORITY 3

Print Date: 7/01/2024

Facade B - AW1
No violations recorded.

| AWNINGS AND CANOPIES | Does not Exist |
|----------------------|----------------|
| CHIMNEY              | Inspected      |
| Material Type(s)     | Masonry        |
| Condition            | 3 - Fair       |