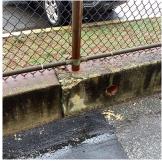

#### **EXTERIOR**

AREAWAY

Deficiency Photo1

Facade B - AW2
No violations recorded.

Violations

Deficiency

Roof Plan reference

AREAWAY WALLS: CRACKS AND SPALLING

Deficiency Quantity Quantity Uom Potential Action Urgency of Action Purpose of Action Deficiency Photo1

Violations

20 S.F. REPAIR PRIORITY 3

Print Date: 7/01/2024

Facade B - AW1
No violations recorded.

| AWNINGS AND CANOPIES | Does not Exist |
|----------------------|----------------|
| CHIMNEY              | Inspected      |
| Material Type(s)     | Masonry        |
| Condition            | 3 - Fair       |