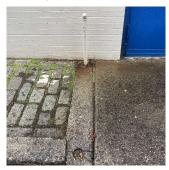

#### Inspection

| Question  |                       | Response                                           |  |  |
|-----------|-----------------------|----------------------------------------------------|--|--|
| Architect | ural                  |                                                    |  |  |
| EXTER     | RIOR                  | Inspected                                          |  |  |
| ARE       | AWAY                  | Inspected                                          |  |  |
|           | Instance on AW1-AW3   | Inspected                                          |  |  |
|           | Instance Condition    | 3 - Fair                                           |  |  |
|           | Instance Quantity     | 3                                                  |  |  |
|           | Instance Quantity Uom | EACH                                               |  |  |
|           | Deficiency            | AREAWAY STAIRS: DETERIORATED TREADS/RISERS/NOSINGS |  |  |