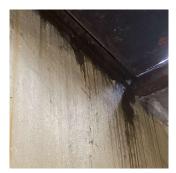

#### EXTERIOR SOFFITS

Condition 3 - Fair

Deficiency

Roof Plan reference

### Inspected

CONCRETE: MINOR CRACKS/SPALLING

Print Date: 7/01/2024

#### EXTERIOR SOFFITS

Elevation

Deficiency Quantity 50
Quantity Uom S.F.
Potential Action REPAIR
Urgency of Action PRIORITY 3
Purpose of Action LEVEL 2

Violations No violations recorded.

| LOADING DOCK | Does not Exist |
|--------------|----------------|
| LOUVER       | Inspected      |
| Condition    | 3 - Fair       |