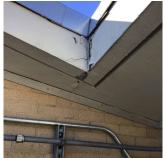

#### EXTERIOR SOFFITS

Condition 3 - Fair

Deficiency

Roof Plan reference

### Inspected

CONCRETE: MINOR CRACKS/SPALLING

Print Date: 7/01/2024

#### EXTERIOR SOFFITS

Elevation

Deficiency Quantity 50
Quantity Uom S.F.
Potential Action REPAIR
Urgency of Action PRIORITY 3
Purpose of Action LEVEL 2

Violations No violations recorded.

| LOADING DOCK | Does not Exist |
|--------------|----------------|
| LOUVER       | Inspected      |
| Condition    | 3 - Fair       |