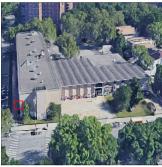

Louis Miller Onaje Brown

137th Avenue - Northwest view

Architectural Inspection Q080

Main Entrance Photo

Roof Photo

Facade A - 137th Avenue

Roof 1 - South view

Have any Systems/Major Building Components been upgraded?