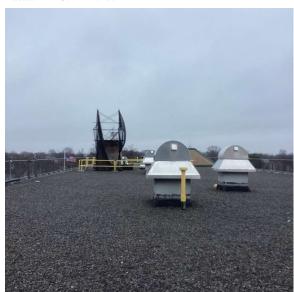

Louis Miller Onaje Brown

137th Avenue - Northwest view

Architectural Inspection Q080

Main Entrance Photo

Roof Photo

Facade A - 137th Avenue

Roof 1 - South view

Have any Systems/Major Building Components been upgraded?