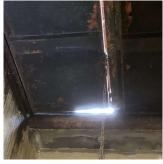

#### EXTERIOR SOFFITS

Condition 3 - Fair

Deficiency

Roof Plan reference

### Inspected

CONCRETE: MINOR CRACKS/SPALLING

Print Date: 7/01/2024

#### EXTERIOR SOFFITS

Elevation

Deficiency Quantity 50
Quantity Uom S.F.
Potential Action REPAIR
Urgency of Action PRIORITY 3
Purpose of Action LEVEL 2

Violations No violations recorded.

| LOADING DOCK | Does not Exist |
|--------------|----------------|
| LOUVER       | Inspected      |
| Condition    | 3 - Fair       |