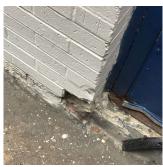

#### **Building Condition Assessment Survey 2023 - 2024**

Architectural Inspection Q080 Question Response **EXTERIOR** EXTERIOR WALLS Violations No violations recorded. BRICK: CRACKS/DISPLACED/SPALLED BRICK AT BUILDING Deficiency **CORNERS** Q080 Roof Plan reference BH2 ①3 AW3 BH1 AW2 137th Avenue Elevation Deficiency Quantity 20 Quantity Uom S.F. Potential Action REMOVE AND REBUILD Urgency of Action PRIORITY 4 LEVEL 2 Purpose of Action Deficiency Photo1 Facade B

Deficiency BRICK: MINOR CRACKS AND SPALLING

No violations recorded.

Violations