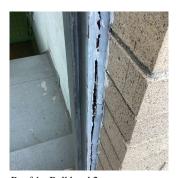

#### **EXTERIOR**

AREAWAY

Deficiency Photo1

Facade B - AW2
No violations recorded.

Violations

Deficiency

Roof Plan reference

AREAWAY WALLS: CRACKS AND SPALLING

Deficiency Quantity Quantity Uom Potential Action Urgency of Action Purpose of Action Deficiency Photo1

Violations

20 S.F. REPAIR PRIORITY 3

Print Date: 7/01/2024

Facade B - AW1
No violations recorded.

| AWNINGS AND CANOPIES | Does not Exist |
|----------------------|----------------|
| CHIMNEY              | Inspected      |
| Material Type(s)     | Masonry        |
| Condition            | 3 - Fair       |