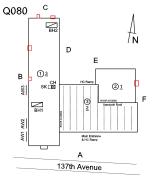

Louis Miller Onaje Brown

137th Avenue - Northwest view

Architectural Inspection Q080

Main Entrance Photo

Roof Photo

Facade A - 137th Avenue

Roof 1 - South view

Have any Systems/Major Building Components been upgraded?