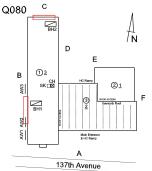

Louis Miller Onaje Brown

137th Avenue - Northwest view

Architectural Inspection Q080

Main Entrance Photo

Roof Photo

Facade A - 137th Avenue

Roof 1 - South view

Have any Systems/Major Building Components been upgraded?