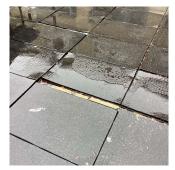

### EXTERIOR

AREAWAY

Roof Plan reference

Deficiency Quantity 10
Quantity Uom S.F.
Potential Action REPAIR
Urgency of Action PRIORITY 3
Purpose of Action LEVEL 2

No violations recorded.

# Violations Deficiency

Roof Plan reference

Deficiency Photo1

### AREAWAY STAIRS: DETERIORATED MATERIAL SLIDE

Deficiency Quantity
Quantity Uom
S.F.
Potential Action
REPLACE
Urgency of Action
PRIORITY 3
Purpose of Action
LEVEL 2