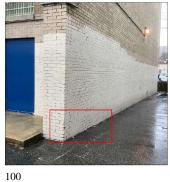

#### **Building Condition Assessment Survey 2023 - 2024**

Architectural Inspection Q080 Question Response **EXTERIOR** EXTERIOR WALLS Violations No violations recorded. BRICK: CRACKS/DISPLACED/SPALLED BRICK AT BUILDING Deficiency **CORNERS** Q080 Roof Plan reference BH2 ①3 AW3 BH1 AW2 137th Avenue Elevation Deficiency Quantity 20 Quantity Uom S.F. Potential Action REMOVE AND REBUILD Urgency of Action PRIORITY 4 LEVEL 2 Purpose of Action Deficiency Photo1 Facade B