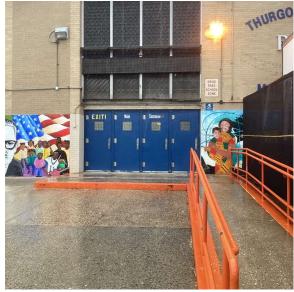

Louis Miller Onaje Brown

137th Avenue - Northwest view

Architectural Inspection Q080

Main Entrance Photo

Roof Photo

Facade A - 137th Avenue

Roof 1 - South view

Have any Systems/Major Building Components been upgraded?