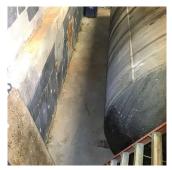

#### Inspection

| Question  |                       | Response                                           |  |  |
|-----------|-----------------------|----------------------------------------------------|--|--|
| Architect | ural                  |                                                    |  |  |
| EXTER     | RIOR                  | Inspected                                          |  |  |
| ARE       | AWAY                  | Inspected                                          |  |  |
|           | Instance on AW1-AW3   | Inspected                                          |  |  |
|           | Instance Condition    | 3 - Fair                                           |  |  |
|           | Instance Quantity     | 3                                                  |  |  |
|           | Instance Quantity Uom | EACH                                               |  |  |
|           | Deficiency            | AREAWAY STAIRS: DETERIORATED TREADS/RISERS/NOSINGS |  |  |

### AREAWAY STAIRS: DETERIORATED MATERIAL SLIDE

Deficiency Quantity
Quantity Uom
S.F.
Potential Action
REPLACE
Urgency of Action
PRIORITY 3
Purpose of Action
LEVEL 2