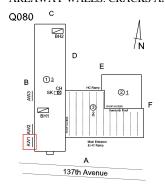

#### **Building Condition Assessment Survey 2023 - 2024**

Q080 Architectural Inspection Question Response **EXTERIOR** CHIMNEY Roof Plan reference Q080 BH2 ①3 AW3 137th Avenue **Deficiency Quantity** 30 Quantity Uom S.F. REPOINT Potential Action Urgency of Action PRIORITY 3 Purpose of Action LEVEL 2 Deficiency Photo1 Roof 1 Violations No violations recorded. **COPING** Does not Exist CORNICE Does not Exist DOORS Inspected DOORS AND FRAMES Inspected 5 - Poor Condition Deficiency METAL CLAD: DETERIORATED DOOR AND FRAME - MINOR DETERIORATION Roof Plan reference Q080 BH2 (1) 3 AW3 137th Avenue 2 **Deficiency Quantity** Quantity Uom **EACH** Potential Action MAINTENANCE PRIORITY 3 Urgency of Action Purpose of Action LEVEL 2 Deficiency Photo1 No photo recorded

#### **Building Condition Assessment Survey 2023 - 2024**

**O080** Architectural Inspection Question Response **EXTERIOR** DOORS DOORS AND FRAMES Violations No violations recorded. Deficiency METAL CLAD: DETERIORATED DOOR AND FRAME - MAJOR DETERIORATION Roof Plan reference Q080 BH2 (1)3 AW3 137th Avenue Deficiency Quantity 16 EACH Quantity Uom REPLACE Potential Action Urgency of Action PRIORITY 4 Purpose of Action LEVEL 2 Deficiency Photo1 Facade A No violations recorded. Violations DOOR HARDWARE Inspected Condition 3 - Fair Deficiency No deficiencies recorded LINTELS Inspected Condition 2 - Between Good and Fair Deficiency No deficiencies recorded TRANSOM/SIDE LIGHT Inspected Condition 3 - Fair METAL: BROKEN GLASS Deficiency Roof Plan reference Q080 AN ①3 AW3 AW2 Α

#### **Building Condition Assessment Survey 2023 - 2024**

Q080 Architectural Inspection Question Response **EXTERIOR** EXTERIOR WALLS Violations No violations recorded. BRICK: MASONRY SILLS - DETERIORATED JOINTS Deficiency Roof Plan reference Q080 137th Avenue Elevation Deficiency Quantity 100 Quantity Uom L.F. Potential Action REPOINT Urgency of Action PRIORITY 3 Purpose of Action LEVEL 2 Deficiency Photo1 Facade B Violations No violations recorded. BRICK: DETERIORATED MASONRY SILLS - MINOR Deficiency С Roof Plan reference Q080 BH2 AN ①3 ②<u>1</u> AW3

#### **Building Condition Assessment Survey 2023 - 2024**

Architectural Inspection Q080 Question Response **EXTERIOR** EXTERIOR WALLS Violations No violations recorded. BRICK: CRACKS/DISPLACED/SPALLED BRICK AT BUILDING Deficiency **CORNERS** Q080 Roof Plan reference BH2 ①3 AW3 BH1 AW2 137th Avenue Elevation Deficiency Quantity 20 Quantity Uom S.F. Potential Action REMOVE AND REBUILD Urgency of Action PRIORITY 4 LEVEL 2 Purpose of Action Deficiency Photo1 Facade B