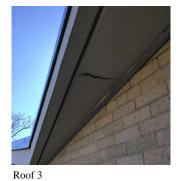

#### EXTERIOR SOFFITS

Condition 3 - Fair

Deficiency

Roof Plan reference

### Inspected

CONCRETE: MINOR CRACKS/SPALLING

Print Date: 7/01/2024

#### EXTERIOR SOFFITS

Elevation

Deficiency Quantity 50
Quantity Uom S.F.
Potential Action REPAIR
Urgency of Action PRIORITY 3
Purpose of Action LEVEL 2

Violations No violations recorded.

| LOADING DOCK | Does not Exist |
|--------------|----------------|
| LOUVER       | Inspected      |
| Condition    | 3 - Fair       |