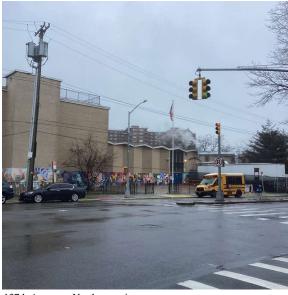

Louis Miller Onaje Brown

137th Avenue - Northwest view

Architectural Inspection Q080

Main Entrance Photo

Roof Photo

Facade A - 137th Avenue

Roof 1 - South view

Have any Systems/Major Building Components been upgraded?