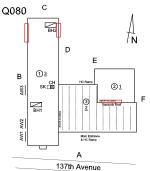

#### **Building Condition Assessment Survey 2023 - 2024**

Q080 Architectural Inspection Question Response **EXTERIOR** CHIMNEY Roof Plan reference Q080 BH2 ①3 AW3 137th Avenue **Deficiency Quantity** 30 Quantity Uom S.F. REPOINT Potential Action Urgency of Action PRIORITY 3 Purpose of Action LEVEL 2 Deficiency Photo1 Roof 1 Violations No violations recorded. **COPING** Does not Exist CORNICE Does not Exist DOORS Inspected DOORS AND FRAMES Inspected 5 - Poor Condition Deficiency METAL CLAD: DETERIORATED DOOR AND FRAME - MINOR DETERIORATION Roof Plan reference Q080 BH2 (1) 3 AW3 137th Avenue 2 **Deficiency Quantity** Quantity Uom **EACH** Potential Action MAINTENANCE PRIORITY 3 Urgency of Action Purpose of Action LEVEL 2 Deficiency Photo1 No photo recorded

#### **Building Condition Assessment Survey 2023 - 2024**

**O080** Architectural Inspection Question Response **EXTERIOR** DOORS DOORS AND FRAMES Violations No violations recorded. Deficiency METAL CLAD: DETERIORATED DOOR AND FRAME - MAJOR DETERIORATION Roof Plan reference Q080 BH2 (1)3 AW3 137th Avenue Deficiency Quantity 16 EACH Quantity Uom REPLACE Potential Action Urgency of Action PRIORITY 4 Purpose of Action LEVEL 2 Deficiency Photo1 Facade A No violations recorded. Violations DOOR HARDWARE Inspected Condition 3 - Fair Deficiency No deficiencies recorded LINTELS Inspected Condition 2 - Between Good and Fair Deficiency No deficiencies recorded TRANSOM/SIDE LIGHT Inspected Condition 3 - Fair METAL: BROKEN GLASS Deficiency Roof Plan reference Q080 AN ①3 AW3 AW2 Α

#### **Building Condition Assessment Survey 2023 - 2024**

Q080 Architectural Inspection Question Response **EXTERIOR** EXTERIOR WALLS Violations No violations recorded. BRICK: MASONRY SILLS - DETERIORATED JOINTS Deficiency Roof Plan reference Q080 137th Avenue Elevation Deficiency Quantity 100 Quantity Uom L.F. Potential Action REPOINT Urgency of Action PRIORITY 3 Purpose of Action LEVEL 2 Deficiency Photo1 Facade B Violations No violations recorded. BRICK: DETERIORATED MASONRY SILLS - MINOR Deficiency С Roof Plan reference Q080 BH2 AN ①3 ②<u>1</u> AW3

#### **Building Condition Assessment Survey 2023 - 2024**

Architectural Inspection Q080 Question Response **EXTERIOR** EXTERIOR WALLS Violations No violations recorded. BRICK: CRACKS/DISPLACED/SPALLED BRICK AT BUILDING Deficiency **CORNERS** Q080 Roof Plan reference BH2 ①3 AW3 BH1 AW2 137th Avenue Elevation Deficiency Quantity 20 Quantity Uom S.F. Potential Action REMOVE AND REBUILD Urgency of Action PRIORITY 4 LEVEL 2 Purpose of Action Deficiency Photo1 Facade B

#### EXTERIOR WALLS

Roof Plan reference

Q080 C

BHZ

D

E

SK LB

SK LB

Wait Develope

Water Develope

A

137th Avenue

Elevation

Deficiency Quantity Quantity Uom Potential Action Urgency of Action Purpose of Action

Deficiency Photo1

S.F.
RESTITCH
PRIORITY 3
LEVEL 2