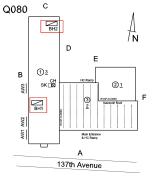

#### **Building Condition Assessment Survey 2023 - 2024**

Q080 Architectural Inspection Question Response **EXTERIOR** CHIMNEY Roof Plan reference Q080 BH2 ①3 AW3 137th Avenue **Deficiency Quantity** 30 Quantity Uom S.F. REPOINT Potential Action Urgency of Action PRIORITY 3 Purpose of Action LEVEL 2 Deficiency Photo1 Roof 1 Violations No violations recorded. **COPING** Does not Exist CORNICE Does not Exist DOORS Inspected DOORS AND FRAMES Inspected 5 - Poor Condition Deficiency METAL CLAD: DETERIORATED DOOR AND FRAME - MINOR DETERIORATION Roof Plan reference Q080 BH2 (1) 3 AW3 137th Avenue 2 **Deficiency Quantity** Quantity Uom **EACH** Potential Action MAINTENANCE PRIORITY 3 Urgency of Action Purpose of Action LEVEL 2 Deficiency Photo1 No photo recorded

#### **Building Condition Assessment Survey 2023 - 2024**

**O080** Architectural Inspection Question Response **EXTERIOR** DOORS DOORS AND FRAMES Violations No violations recorded. Deficiency METAL CLAD: DETERIORATED DOOR AND FRAME - MAJOR DETERIORATION Roof Plan reference Q080 BH2 (1)3 AW3 137th Avenue Deficiency Quantity 16 EACH Quantity Uom REPLACE Potential Action Urgency of Action PRIORITY 4 Purpose of Action LEVEL 2 Deficiency Photo1 Facade A No violations recorded. Violations DOOR HARDWARE Inspected Condition 3 - Fair Deficiency No deficiencies recorded LINTELS Inspected Condition 2 - Between Good and Fair Deficiency No deficiencies recorded TRANSOM/SIDE LIGHT Inspected Condition 3 - Fair METAL: BROKEN GLASS Deficiency Roof Plan reference Q080 AN ①3 AW3 AW2 Α

#### **Building Condition Assessment Survey 2023 - 2024**

Q080 Architectural Inspection Question Response **EXTERIOR** EXTERIOR WALLS Violations No violations recorded. BRICK: MASONRY SILLS - DETERIORATED JOINTS Deficiency Roof Plan reference Q080 137th Avenue Elevation Deficiency Quantity 100 Quantity Uom L.F. Potential Action REPOINT Urgency of Action PRIORITY 3 Purpose of Action LEVEL 2 Deficiency Photo1 Facade B Violations No violations recorded. BRICK: DETERIORATED MASONRY SILLS - MINOR Deficiency С Roof Plan reference Q080 BH2 AN ①3 ②<u>1</u> AW3

#### **Building Condition Assessment Survey 2023 - 2024**

Architectural Inspection Q080 Question Response **EXTERIOR** EXTERIOR WALLS Violations No violations recorded. BRICK: CRACKS/DISPLACED/SPALLED BRICK AT BUILDING Deficiency **CORNERS** Q080 Roof Plan reference BH2 ①3 AW3 BH1 AW2 137th Avenue Elevation Deficiency Quantity 20 Quantity Uom S.F. Potential Action REMOVE AND REBUILD Urgency of Action PRIORITY 4 LEVEL 2 Purpose of Action Deficiency Photo1 Facade B