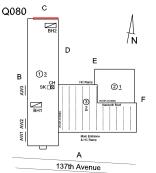

#### **Building Condition Assessment Survey 2023 - 2024**

Q080 Architectural Inspection Question Response **EXTERIOR** CHIMNEY Roof Plan reference Q080 BH2 ①3 AW3 137th Avenue **Deficiency Quantity** 30 Quantity Uom S.F. REPOINT Potential Action Urgency of Action PRIORITY 3 Purpose of Action LEVEL 2 Deficiency Photo1 Roof 1 Violations No violations recorded. **COPING** Does not Exist CORNICE Does not Exist DOORS Inspected DOORS AND FRAMES Inspected 5 - Poor Condition Deficiency METAL CLAD: DETERIORATED DOOR AND FRAME - MINOR DETERIORATION Roof Plan reference Q080 BH2 (1) 3 AW3 137th Avenue 2 **Deficiency Quantity** Quantity Uom **EACH** Potential Action MAINTENANCE PRIORITY 3 Urgency of Action Purpose of Action LEVEL 2 Deficiency Photo1 No photo recorded

#### **Building Condition Assessment Survey 2023 - 2024**

**O080** Architectural Inspection Question Response **EXTERIOR** DOORS DOORS AND FRAMES Violations No violations recorded. Deficiency METAL CLAD: DETERIORATED DOOR AND FRAME - MAJOR DETERIORATION Roof Plan reference Q080 BH2 (1)3 AW3 137th Avenue Deficiency Quantity 16 EACH Quantity Uom REPLACE Potential Action Urgency of Action PRIORITY 4 Purpose of Action LEVEL 2 Deficiency Photo1 Facade A No violations recorded. Violations DOOR HARDWARE Inspected Condition 3 - Fair Deficiency No deficiencies recorded LINTELS Inspected Condition 2 - Between Good and Fair Deficiency No deficiencies recorded TRANSOM/SIDE LIGHT Inspected Condition 3 - Fair METAL: BROKEN GLASS Deficiency Roof Plan reference Q080 AN ①3 AW3 AW2 Α

#### **Building Condition Assessment Survey 2023 - 2024**

Q080 Architectural Inspection Question Response **EXTERIOR** EXTERIOR WALLS Violations No violations recorded. BRICK: MASONRY SILLS - DETERIORATED JOINTS Deficiency Roof Plan reference Q080 137th Avenue Elevation Deficiency Quantity 100 Quantity Uom L.F. Potential Action REPOINT Urgency of Action PRIORITY 3 Purpose of Action LEVEL 2 Deficiency Photo1 Facade B Violations No violations recorded. BRICK: DETERIORATED MASONRY SILLS - MINOR Deficiency С Roof Plan reference Q080 BH2 AN ①3 ②<u>1</u> AW3

#### **Building Condition Assessment Survey 2023 - 2024**

Architectural Inspection Q080 Question Response **EXTERIOR** EXTERIOR WALLS Violations No violations recorded. BRICK: CRACKS/DISPLACED/SPALLED BRICK AT BUILDING Deficiency **CORNERS** Q080 Roof Plan reference BH2 ①3 AW3 BH1 AW2 137th Avenue Elevation Deficiency Quantity 20 Quantity Uom S.F. Potential Action REMOVE AND REBUILD Urgency of Action PRIORITY 4 LEVEL 2 Purpose of Action Deficiency Photo1 Facade B