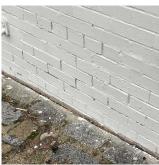

#### **EXTERIOR**

AREAWAY

Deficiency Photo1

Facade B - AW2
No violations recorded.

Violations

Deficiency

Roof Plan reference

AREAWAY WALLS: CRACKS AND SPALLING

Deficiency Quantity Quantity Uom Potential Action Urgency of Action Purpose of Action Deficiency Photo1

Violations

20 S.F. REPAIR PRIORITY 3

Print Date: 7/01/2024

Facade B - AW1
No violations recorded.

| AWNINGS AND CANOPIES | Does not Exist |
|----------------------|----------------|
| CHIMNEY              | Inspected      |
| Material Type(s)     | Masonry        |
| Condition            | 3 - Fair       |