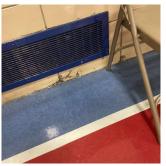

### **Building Condition Assessment Survey 2023 - 2024**

Q080

Architectural Inspection

| Priority<br>Condition Exist<br>Last Year? | Priority<br>Category        | Condition<br>Description                                                                                      | Component<br>Affected                                          | Location<br>Description                   |                       | rson(s)<br>tified | Person(s) Title | PhotoImage                       |   |
|-------------------------------------------|-----------------------------|---------------------------------------------------------------------------------------------------------------|----------------------------------------------------------------|-------------------------------------------|-----------------------|-------------------|-----------------|----------------------------------|---|
| No                                        | Tripping Hazard             | Cracked<br>concrete step<br>with missing<br>section is a<br>potential<br>tripping hazard.                     | EXTERIOR  <br>STAIRS/RAMP<br>S: EXTERIOR  <br>STAIRS/RAMP<br>S | Main entrar<br>stair facing<br>137th Aven |                       | uis Miller        | Custodian       |                                  |   |
| Yes                                       | Tripping Hazard             | Severely<br>damage and<br>heaving safety<br>Surfacing with<br>large Gaps is a<br>tripping Hazar<br>condition. | SITE  <br>PLAYGROUN<br>DS   Safety<br>Surfacing                | Near Exit 7<br>Center, Slic               |                       | uis Miller        | Custodian       |                                  |   |
| tructural Engin                           | eer Required                |                                                                                                               |                                                                |                                           |                       |                   |                 |                                  |   |
| Structural<br>Condition Type              | Condition<br>Description    | Component<br>Affected                                                                                         | Location<br>Descript                                           |                                           | Person(s)<br>Notified |                   | Person(s) Title | PhotoImage                       |   |
| No condition reco                         | rded                        |                                                                                                               |                                                                |                                           |                       |                   |                 |                                  |   |
| ogrammatic A                              | ccessibility                |                                                                                                               |                                                                |                                           |                       |                   |                 |                                  |   |
| Programmatic                              | Accessibility Status        | Question                                                                                                      |                                                                |                                           |                       | Resp              | oonse           |                                  |   |
| Is the primary o                          | r secondary entrance        | on an accessible rou                                                                                          | te?                                                            |                                           |                       | Yes               |                 |                                  |   |
| Is the building                           | g a multi-story buildi      | ng?                                                                                                           |                                                                |                                           |                       | Yes               |                 |                                  |   |
| Are all floo                              | ors of the building account | cessible through comp                                                                                         | pliant means?                                                  |                                           |                       | Yes               |                 |                                  |   |
| Accessib                                  | le classrooms exists        | on each floor?                                                                                                |                                                                |                                           |                       | Yes               |                 |                                  |   |
|                                           |                             | ccessible toilets exist                                                                                       |                                                                |                                           |                       | Yes               |                 |                                  |   |
|                                           |                             | xist, are they ALL acc<br>mnasiums, Library, N                                                                |                                                                |                                           |                       | Yes               |                 |                                  |   |
| Physical Break                            | down Structure              |                                                                                                               |                                                                | Exists                                    | Required              | Complie           | s Deficiency    | Assistive<br>Listening<br>System |   |
| PROGRAMMA                                 | ATIC ACCESSIBII             | LITY                                                                                                          |                                                                |                                           |                       |                   |                 |                                  |   |
| Exterior Ro                               |                             |                                                                                                               |                                                                |                                           |                       |                   |                 |                                  |   |
|                                           | or Entrances & Exi          | ts                                                                                                            |                                                                |                                           |                       | Yes               |                 |                                  |   |
|                                           | or H/C Lifts                |                                                                                                               |                                                                | No                                        | No                    |                   |                 |                                  |   |
|                                           | or Ramps and Raili          | ngs                                                                                                           |                                                                | Yes                                       |                       | Yes               |                 |                                  |   |
| Interior Ro                               |                             |                                                                                                               |                                                                |                                           |                       |                   |                 |                                  |   |
|                                           | lor and Lobby H/C           |                                                                                                               |                                                                | No                                        | No                    |                   |                 |                                  |   |
|                                           | or Corridor Doors a         |                                                                                                               |                                                                | Yes                                       |                       | Yes               |                 |                                  |   |
|                                           | or Corridors and Lo         | obbies                                                                                                        |                                                                |                                           |                       | Yes               |                 |                                  |   |
|                                           | or Elevators                |                                                                                                               |                                                                | Yes                                       |                       | Yes               |                 |                                  |   |
|                                           | or Lobby Doors and          | Hardware                                                                                                      |                                                                |                                           |                       | Yes               |                 |                                  |   |
| Interio                                   | or Ramps                    |                                                                                                               |                                                                | No                                        |                       |                   |                 |                                  |   |
| Rooms & S                                 |                             |                                                                                                               |                                                                |                                           |                       |                   |                 |                                  |   |
| Art Ro                                    | ooms                        |                                                                                                               |                                                                | No                                        |                       |                   |                 |                                  |   |
| Audito                                    | orium                       | 1st Floor                                                                                                     |                                                                | Yes                                       |                       | Yes               |                 | FM<br>System                     | Y |