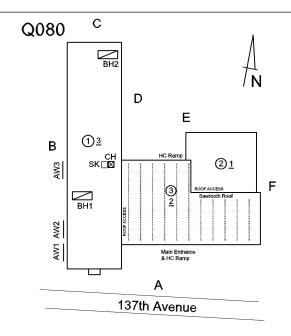

#### Inspection

| Question  |                       | Response                                           |  |  |
|-----------|-----------------------|----------------------------------------------------|--|--|
| Architect | ural                  |                                                    |  |  |
| EXTER     | RIOR                  | Inspected                                          |  |  |
| ARE       | AWAY                  | Inspected                                          |  |  |
|           | Instance on AW1-AW3   | Inspected                                          |  |  |
|           | Instance Condition    | 3 - Fair                                           |  |  |
|           | Instance Quantity     | 3                                                  |  |  |
|           | Instance Quantity Uom | EACH                                               |  |  |
|           | Deficiency            | AREAWAY STAIRS: DETERIORATED TREADS/RISERS/NOSINGS |  |  |

#### **Building Condition Assessment Survey 2023 - 2024**

Q080 Architectural Inspection Question Response **EXTERIOR** CHIMNEY Roof Plan reference Q080 BH2 ①3 AW3 137th Avenue **Deficiency Quantity** 30 Quantity Uom S.F. REPOINT Potential Action Urgency of Action PRIORITY 3 Purpose of Action LEVEL 2 Deficiency Photo1 Roof 1 Violations No violations recorded. **COPING** Does not Exist CORNICE Does not Exist DOORS Inspected DOORS AND FRAMES Inspected 5 - Poor Condition Deficiency METAL CLAD: DETERIORATED DOOR AND FRAME - MINOR DETERIORATION Roof Plan reference Q080 BH2 (1) 3 AW3 137th Avenue 2 **Deficiency Quantity** Quantity Uom **EACH** Potential Action MAINTENANCE PRIORITY 3 Urgency of Action Purpose of Action LEVEL 2 Deficiency Photo1 No photo recorded

#### **Building Condition Assessment Survey 2023 - 2024**

**O080** Architectural Inspection Question Response **EXTERIOR** DOORS DOORS AND FRAMES Violations No violations recorded. Deficiency METAL CLAD: DETERIORATED DOOR AND FRAME - MAJOR DETERIORATION Roof Plan reference Q080 BH2 (1)3 AW3 137th Avenue Deficiency Quantity 16 EACH Quantity Uom REPLACE Potential Action Urgency of Action PRIORITY 4 Purpose of Action LEVEL 2 Deficiency Photo1 Facade A No violations recorded. Violations DOOR HARDWARE Inspected Condition 3 - Fair Deficiency No deficiencies recorded LINTELS Inspected Condition 2 - Between Good and Fair Deficiency No deficiencies recorded TRANSOM/SIDE LIGHT Inspected Condition 3 - Fair METAL: BROKEN GLASS Deficiency Roof Plan reference Q080 AN ①3 AW3 AW2 Α

#### **Building Condition Assessment Survey 2023 - 2024**

Q080 Architectural Inspection Question Response **EXTERIOR** EXTERIOR WALLS Violations No violations recorded. BRICK: MASONRY SILLS - DETERIORATED JOINTS Deficiency Roof Plan reference Q080 137th Avenue Elevation Deficiency Quantity 100 Quantity Uom L.F. Potential Action REPOINT Urgency of Action PRIORITY 3 Purpose of Action LEVEL 2 Deficiency Photo1 Facade B Violations No violations recorded. BRICK: DETERIORATED MASONRY SILLS - MINOR Deficiency С Roof Plan reference Q080 BH2 AN ①3 ②<u>1</u> AW3

#### **Building Condition Assessment Survey 2023 - 2024**

Architectural Inspection Q080 Question Response **EXTERIOR** EXTERIOR WALLS Violations No violations recorded. BRICK: CRACKS/DISPLACED/SPALLED BRICK AT BUILDING Deficiency **CORNERS** Q080 Roof Plan reference BH2 ①3 AW3 BH1 AW2 137th Avenue Elevation Deficiency Quantity 20 Quantity Uom S.F. Potential Action REMOVE AND REBUILD Urgency of Action PRIORITY 4 LEVEL 2 Purpose of Action Deficiency Photo1 Facade B

#### EXTERIOR WALLS

Roof Plan reference

Q080 C

BHZ

D

E

SK LB

SK LB