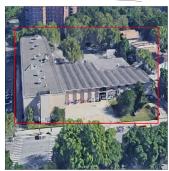

Louis Miller Onaje Brown

137th Avenue - Northwest view

Architectural Inspection Q080

Main Entrance Photo

Roof Photo

Facade A - 137th Avenue

Roof 1 - South view

Have any Systems/Major Building Components been upgraded?