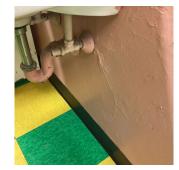

#### **Building Condition Assessment Survey 2023 - 2024**

Architectural Inspection Q080 Question Response **EXTERIOR** EXTERIOR WALLS Violations No violations recorded. BRICK: CRACKS/DISPLACED/SPALLED BRICK AT BUILDING Deficiency **CORNERS** Q080 Roof Plan reference BH2 ①3 AW3 BH1 AW2 137th Avenue Elevation Deficiency Quantity 20 Quantity Uom S.F. Potential Action REMOVE AND REBUILD Urgency of Action PRIORITY 4 LEVEL 2 Purpose of Action Deficiency Photo1 Facade B

Deficiency BRICK: MINOR CRACKS AND SPALLING

No violations recorded.

Violations