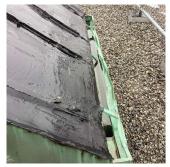

#### EXTERIOR SOFFITS

Condition 3 - Fair

Deficiency

Roof Plan reference

### Inspected

CONCRETE: MINOR CRACKS/SPALLING

Print Date: 7/01/2024

#### EXTERIOR SOFFITS

Elevation

Deficiency Quantity 50
Quantity Uom S.F.
Potential Action REPAIR
Urgency of Action PRIORITY 3
Purpose of Action LEVEL 2

Violations No violations recorded.

| LOADING DOCK | Does not Exist |
|--------------|----------------|
| LOUVER       | Inspected      |
| Condition    | 3 - Fair       |