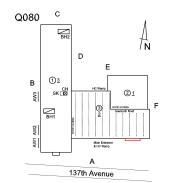

#### **Building Condition Assessment Survey 2023 - 2024**

Q080 Architectural Inspection Question Response **EXTERIOR** CHIMNEY Roof Plan reference Q080 BH2 ①3 AW3 137th Avenue **Deficiency Quantity** 30 Quantity Uom S.F. REPOINT Potential Action Urgency of Action PRIORITY 3 Purpose of Action LEVEL 2 Deficiency Photo1 Roof 1 Violations No violations recorded. **COPING** Does not Exist CORNICE Does not Exist DOORS Inspected DOORS AND FRAMES Inspected 5 - Poor Condition Deficiency METAL CLAD: DETERIORATED DOOR AND FRAME - MINOR DETERIORATION Roof Plan reference Q080 BH2 (1) 3 AW3 137th Avenue 2 **Deficiency Quantity** Quantity Uom **EACH** Potential Action MAINTENANCE PRIORITY 3 Urgency of Action Purpose of Action LEVEL 2 Deficiency Photo1 No photo recorded

#### **Building Condition Assessment Survey 2023 - 2024**

Q080 Architectural Inspection Question Response **EXTERIOR** EXTERIOR WALLS Violations No violations recorded. BRICK: MASONRY SILLS - DETERIORATED JOINTS Deficiency Roof Plan reference Q080 137th Avenue Elevation Deficiency Quantity 100 Quantity Uom L.F. Potential Action REPOINT Urgency of Action PRIORITY 3 Purpose of Action LEVEL 2 Deficiency Photo1 Facade B Violations No violations recorded. BRICK: DETERIORATED MASONRY SILLS - MINOR Deficiency С Roof Plan reference Q080 BH2 AN ①3 ②<u>1</u> AW3

#### **Building Condition Assessment Survey 2023 - 2024**

Architectural Inspection Q080 Question Response **EXTERIOR** EXTERIOR WALLS Violations No violations recorded. BRICK: CRACKS/DISPLACED/SPALLED BRICK AT BUILDING Deficiency **CORNERS** Q080 Roof Plan reference BH2 ①3 AW3 BH1 AW2 137th Avenue Elevation Deficiency Quantity 20 Quantity Uom S.F. Potential Action REMOVE AND REBUILD Urgency of Action PRIORITY 4 LEVEL 2 Purpose of Action Deficiency Photo1 Facade B

#### EXTERIOR WALLS

Roof Plan reference

Q080 C

BHZ

D

E

SK LB

SK LB