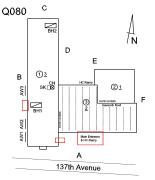

#### **Building Condition Assessment Survey 2023 - 2024**

Q080 Architectural Inspection Question Response **EXTERIOR** CHIMNEY Roof Plan reference Q080 BH2 ①3 AW3 137th Avenue **Deficiency Quantity** 30 Quantity Uom S.F. REPOINT Potential Action Urgency of Action PRIORITY 3 Purpose of Action LEVEL 2 Deficiency Photo1 Roof 1 Violations No violations recorded. **COPING** Does not Exist CORNICE Does not Exist DOORS Inspected DOORS AND FRAMES Inspected 5 - Poor Condition Deficiency METAL CLAD: DETERIORATED DOOR AND FRAME - MINOR DETERIORATION Roof Plan reference Q080 BH2 (1) 3 AW3 137th Avenue 2 **Deficiency Quantity** Quantity Uom **EACH** Potential Action MAINTENANCE PRIORITY 3 Urgency of Action Purpose of Action LEVEL 2 Deficiency Photo1 No photo recorded

#### **Building Condition Assessment Survey 2023 - 2024**

**O080** Architectural Inspection Question Response **EXTERIOR** DOORS DOORS AND FRAMES Violations No violations recorded. Deficiency METAL CLAD: DETERIORATED DOOR AND FRAME - MAJOR DETERIORATION Roof Plan reference Q080 BH2 (1)3 AW3 137th Avenue Deficiency Quantity 16 EACH Quantity Uom REPLACE Potential Action Urgency of Action PRIORITY 4 Purpose of Action LEVEL 2 Deficiency Photo1 Facade A No violations recorded. Violations DOOR HARDWARE Inspected Condition 3 - Fair Deficiency No deficiencies recorded LINTELS Inspected Condition 2 - Between Good and Fair Deficiency No deficiencies recorded TRANSOM/SIDE LIGHT Inspected Condition 3 - Fair METAL: BROKEN GLASS Deficiency Roof Plan reference Q080 AN ①3 AW3 AW2 Α

#### **Building Condition Assessment Survey 2023 - 2024**

Q080 Architectural Inspection Question Response **EXTERIOR** EXTERIOR WALLS Violations No violations recorded. BRICK: MASONRY SILLS - DETERIORATED JOINTS Deficiency Roof Plan reference Q080 137th Avenue Elevation Deficiency Quantity 100 Quantity Uom L.F. Potential Action REPOINT Urgency of Action PRIORITY 3 Purpose of Action LEVEL 2 Deficiency Photo1 Facade B Violations No violations recorded. BRICK: DETERIORATED MASONRY SILLS - MINOR Deficiency С Roof Plan reference Q080 BH2 AN ①3 ②<u>1</u> AW3

#### **Building Condition Assessment Survey 2023 - 2024**

Architectural Inspection Q080 Question Response **EXTERIOR** EXTERIOR WALLS Violations No violations recorded. BRICK: CRACKS/DISPLACED/SPALLED BRICK AT BUILDING Deficiency **CORNERS** Q080 Roof Plan reference BH2 ①3 AW3 BH1 AW2 137th Avenue Elevation Deficiency Quantity 20 Quantity Uom S.F. Potential Action REMOVE AND REBUILD Urgency of Action PRIORITY 4 LEVEL 2 Purpose of Action Deficiency Photo1 Facade B