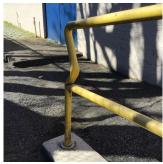

### AREAWAY STAIRS: DETERIORATED MATERIAL SLIDE

Deficiency Quantity
Quantity Uom
S.F.
Potential Action
REPLACE
Urgency of Action
PRIORITY 3
Purpose of Action
LEVEL 2

#### **EXTERIOR**

AREAWAY

Deficiency Photo1

Facade B - AW2
No violations recorded.

Violations

Deficiency

Roof Plan reference

AREAWAY WALLS: CRACKS AND SPALLING