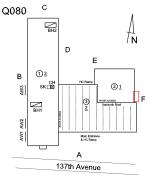

#### **Building Condition Assessment Survey 2023 - 2024**

Q080 Architectural Inspection Question Response **EXTERIOR** CHIMNEY Roof Plan reference Q080 BH2 ①3 AW3 137th Avenue **Deficiency Quantity** 30 Quantity Uom S.F. REPOINT Potential Action Urgency of Action PRIORITY 3 Purpose of Action LEVEL 2 Deficiency Photo1 Roof 1 Violations No violations recorded. **COPING** Does not Exist CORNICE Does not Exist DOORS Inspected DOORS AND FRAMES Inspected 5 - Poor Condition Deficiency METAL CLAD: DETERIORATED DOOR AND FRAME - MINOR DETERIORATION Roof Plan reference Q080 BH2 (1) 3 AW3 137th Avenue 2 **Deficiency Quantity** Quantity Uom **EACH** Potential Action MAINTENANCE PRIORITY 3 Urgency of Action Purpose of Action LEVEL 2 Deficiency Photo1 No photo recorded

#### **Building Condition Assessment Survey 2023 - 2024**

Q080 Architectural Inspection Question Response **EXTERIOR** EXTERIOR WALLS Violations No violations recorded. BRICK: MASONRY SILLS - DETERIORATED JOINTS Deficiency Roof Plan reference Q080 137th Avenue Elevation Deficiency Quantity 100 Quantity Uom L.F. Potential Action REPOINT Urgency of Action PRIORITY 3 Purpose of Action LEVEL 2 Deficiency Photo1 Facade B Violations No violations recorded. BRICK: DETERIORATED MASONRY SILLS - MINOR Deficiency С Roof Plan reference Q080 BH2 AN ①3 ②<u>1</u> AW3

#### **Building Condition Assessment Survey 2023 - 2024**

Architectural Inspection Q080 Question Response **EXTERIOR** EXTERIOR WALLS Violations No violations recorded. BRICK: CRACKS/DISPLACED/SPALLED BRICK AT BUILDING Deficiency **CORNERS** Q080 Roof Plan reference BH2 ①3 AW3 BH1 AW2 137th Avenue Elevation Deficiency Quantity 20 Quantity Uom S.F. Potential Action REMOVE AND REBUILD Urgency of Action PRIORITY 4 LEVEL 2 Purpose of Action Deficiency Photo1 Facade B