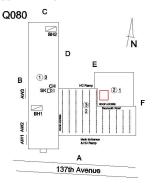

#### **Building Condition Assessment Survey 2023 - 2024**

Q080 Architectural Inspection Question Response **EXTERIOR** CHIMNEY Roof Plan reference Q080 BH2 ①3 AW3 137th Avenue **Deficiency Quantity** 30 Quantity Uom S.F. REPOINT Potential Action Urgency of Action PRIORITY 3 Purpose of Action LEVEL 2 Deficiency Photo1 Roof 1 Violations No violations recorded. **COPING** Does not Exist CORNICE Does not Exist DOORS Inspected DOORS AND FRAMES Inspected 5 - Poor Condition Deficiency METAL CLAD: DETERIORATED DOOR AND FRAME - MINOR DETERIORATION Roof Plan reference Q080 BH2 (1) 3 AW3 137th Avenue 2 **Deficiency Quantity** Quantity Uom **EACH** Potential Action MAINTENANCE PRIORITY 3 Urgency of Action Purpose of Action LEVEL 2 Deficiency Photo1 No photo recorded

#### **Building Condition Assessment Survey 2023 - 2024**

Q080 Architectural Inspection Question Response **EXTERIOR** EXTERIOR WALLS Violations No violations recorded. BRICK: MASONRY SILLS - DETERIORATED JOINTS Deficiency Roof Plan reference Q080 137th Avenue Elevation Deficiency Quantity 100 Quantity Uom L.F. Potential Action REPOINT Urgency of Action PRIORITY 3 Purpose of Action LEVEL 2 Deficiency Photo1 Facade B Violations No violations recorded. BRICK: DETERIORATED MASONRY SILLS - MINOR Deficiency С Roof Plan reference Q080 BH2 AN ①3 ②<u>1</u> AW3

#### **Building Condition Assessment Survey 2023 - 2024**

Architectural Inspection Q080 Question Response **EXTERIOR** EXTERIOR WALLS Violations No violations recorded. BRICK: CRACKS/DISPLACED/SPALLED BRICK AT BUILDING Deficiency **CORNERS** Q080 Roof Plan reference BH2 ①3 AW3 BH1 AW2 137th Avenue Elevation Deficiency Quantity 20 Quantity Uom S.F. Potential Action REMOVE AND REBUILD Urgency of Action PRIORITY 4 LEVEL 2 Purpose of Action Deficiency Photo1 Facade B