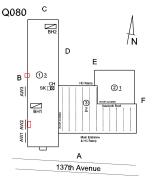

#### **Building Condition Assessment Survey 2023 - 2024**

Q080 Architectural Inspection Question Response **EXTERIOR** CHIMNEY Roof Plan reference Q080 BH2 ①3 AW3 137th Avenue **Deficiency Quantity** 30 Quantity Uom S.F. REPOINT Potential Action Urgency of Action PRIORITY 3 Purpose of Action LEVEL 2 Deficiency Photo1 Roof 1 Violations No violations recorded. **COPING** Does not Exist CORNICE Does not Exist DOORS Inspected DOORS AND FRAMES Inspected 5 - Poor Condition Deficiency METAL CLAD: DETERIORATED DOOR AND FRAME - MINOR DETERIORATION Roof Plan reference Q080 BH2 (1) 3 AW3 137th Avenue 2 **Deficiency Quantity** Quantity Uom **EACH** Potential Action MAINTENANCE PRIORITY 3 Urgency of Action Purpose of Action LEVEL 2 Deficiency Photo1 No photo recorded

#### **Building Condition Assessment Survey 2023 - 2024**

Q080 Architectural Inspection Question Response **EXTERIOR** EXTERIOR WALLS Violations No violations recorded. BRICK: MASONRY SILLS - DETERIORATED JOINTS Deficiency Roof Plan reference Q080 137th Avenue Elevation Deficiency Quantity 100 Quantity Uom L.F. Potential Action REPOINT Urgency of Action PRIORITY 3 Purpose of Action LEVEL 2 Deficiency Photo1 Facade B Violations No violations recorded. BRICK: DETERIORATED MASONRY SILLS - MINOR Deficiency С Roof Plan reference Q080 BH2 AN ①3 ②<u>1</u> AW3

#### EXTERIOR WALLS

Roof Plan reference

Q080 C

BHZ

D

E

SK LB

SK LB