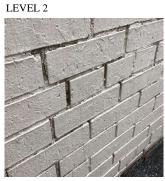

Deficiency BRICK: DETERIORATED JOINTS

Roof Plan reference

BRICK: DETERIORATED JOINTS

Elevation

Deficiency Quantity Quantity Uom

Potential Action

Urgency of Action

Purpose of Action

Deficiency Photo1

Deficiency Photo1

BRICK: DETERIORATED JOINTS

Elevation

Deficiency Quantity 500 S.F. Quantity Uom Potential Action REPOINT

Violations

Deficiency

Roof Plan reference

BRICK: MAJOR / THRU CRACKS

Elevation

Deficiency Quantity Quantity Uom

Potential Action

Urgency of Action Purpose of Action

Deficiency BRICK: MINOR CRACKS AND SPALLING

No violations recorded.

Violations

Wait Develope

Water Develope

A

137th Avenue

Elevation

Deficiency Quantity Quantity Uom Potential Action Urgency of Action Purpose of Action

Deficiency Photo1

S.F.
RESTITCH
PRIORITY 3
LEVEL 2