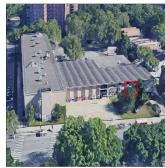

Louis Miller Onaje Brown

137th Avenue - Northwest view

Architectural Inspection Q080

Main Entrance Photo

Roof Photo

Facade A - 137th Avenue

Roof 1 - South view

Have any Systems/Major Building Components been upgraded?