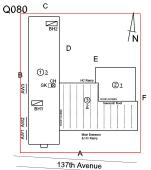

#### **Building Condition Assessment Survey 2023 - 2024**

Q080 Architectural Inspection Question Response **EXTERIOR** CHIMNEY Roof Plan reference Q080 BH2 ①3 AW3 137th Avenue **Deficiency Quantity** 30 Quantity Uom S.F. REPOINT Potential Action Urgency of Action PRIORITY 3 Purpose of Action LEVEL 2 Deficiency Photo1 Roof 1 Violations No violations recorded. **COPING** Does not Exist CORNICE Does not Exist DOORS Inspected DOORS AND FRAMES Inspected 5 - Poor Condition Deficiency METAL CLAD: DETERIORATED DOOR AND FRAME - MINOR DETERIORATION Roof Plan reference Q080 BH2 (1) 3 AW3 137th Avenue 2 **Deficiency Quantity** Quantity Uom **EACH** Potential Action MAINTENANCE PRIORITY 3 Urgency of Action Purpose of Action LEVEL 2 Deficiency Photo1 No photo recorded

#### **Building Condition Assessment Survey 2023 - 2024**

**O080** Architectural Inspection Question Response **EXTERIOR** DOORS DOORS AND FRAMES Violations No violations recorded. Deficiency METAL CLAD: DETERIORATED DOOR AND FRAME - MAJOR DETERIORATION Roof Plan reference Q080 BH2 (1)3 AW3 137th Avenue Deficiency Quantity 16 EACH Quantity Uom REPLACE Potential Action Urgency of Action PRIORITY 4 Purpose of Action LEVEL 2 Deficiency Photo1 Facade A No violations recorded. Violations DOOR HARDWARE Inspected Condition 3 - Fair Deficiency No deficiencies recorded LINTELS Inspected Condition 2 - Between Good and Fair Deficiency No deficiencies recorded TRANSOM/SIDE LIGHT Inspected Condition 3 - Fair METAL: BROKEN GLASS Deficiency Roof Plan reference Q080 AN ①3 AW3 AW2 Α

#### **Building Condition Assessment Survey 2023 - 2024**

Q080 Architectural Inspection Question Response **EXTERIOR** EXTERIOR WALLS Violations No violations recorded. BRICK: MASONRY SILLS - DETERIORATED JOINTS Deficiency Roof Plan reference Q080 137th Avenue Elevation Deficiency Quantity 100 Quantity Uom L.F. Potential Action REPOINT Urgency of Action PRIORITY 3 Purpose of Action LEVEL 2 Deficiency Photo1 Facade B Violations No violations recorded. BRICK: DETERIORATED MASONRY SILLS - MINOR Deficiency С Roof Plan reference Q080 BH2 AN ①3 ②<u>1</u> AW3

#### **Building Condition Assessment Survey 2023 - 2024**

Architectural Inspection Q080 Question Response **EXTERIOR** EXTERIOR WALLS Violations No violations recorded. BRICK: CRACKS/DISPLACED/SPALLED BRICK AT BUILDING Deficiency **CORNERS** Q080 Roof Plan reference BH2 ①3 AW3 BH1 AW2 137th Avenue Elevation Deficiency Quantity 20 Quantity Uom S.F. Potential Action REMOVE AND REBUILD Urgency of Action PRIORITY 4 LEVEL 2 Purpose of Action Deficiency Photo1 Facade B