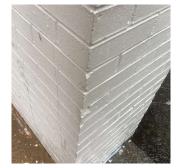

#### **Building Condition Assessment Survey 2023 - 2024**

Architectural Inspection Q080 Question Response **EXTERIOR** EXTERIOR WALLS Violations No violations recorded. BRICK: CRACKS/DISPLACED/SPALLED BRICK AT BUILDING Deficiency **CORNERS** Q080 Roof Plan reference BH2 ①3 AW3 BH1 AW2 137th Avenue Elevation Deficiency Quantity 20 Quantity Uom S.F. Potential Action REMOVE AND REBUILD Urgency of Action PRIORITY 4 LEVEL 2 Purpose of Action Deficiency Photo1 Facade B

Deficiency BRICK: MINOR CRACKS AND SPALLING

No violations recorded.

Violations