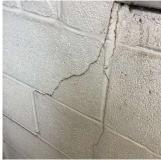

### EXTERIOR WALLS

Urgency of Action Purpose of Action Deficiency Photo1

PRIORITY 4

LEVEL 2

Response

Facade D

No violations recorded.

Violations Deficiency

Roof Plan reference

BRICK: DETERIORATED JOINTS

Elevation

Deficiency Quantity Quantity Uom

Potential Action

Urgency of Action

Purpose of Action

Deficiency Photo1

S.F. REPOINT PRIORITY 4

Facade C