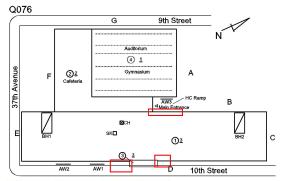

#### **Building Template**

10th Street

Deficiency

Roof Plan reference

Violations No violations recorded.

Deficiency

Roof Plan reference

Deficiency Photo1

AREAWAY STAIRS: DETERIORATED TREADS/RISERS/NOSINGS

10th Street

Deficiency Quantity 10
Quantity Uom S.F.
Potential Action REPAIR
Urgency of Action PRIORITY 3
Purpose of Action LEVEL 2