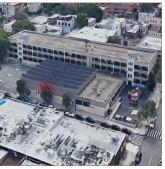

## **Building Condition Assessment Survey 2023 - 2024**

Architectural Inspection Q076

| Asset:        | P.S. 76 - QUEENS, 36-36 10 STREET, New York, 11106 |                    |                    |
|---------------|----------------------------------------------------|--------------------|--------------------|
| Inspection Id | Inspection Type                                    | Time In            | Last Edited        |
| SA: Q076      | Architectural - Senior                             | 2024-04-19 8:50 AM | 2024-05-16 3:19 PM |
| AA: Q076      | Architectural - Associate                          | 2024-04-19 8:20 AM | 2024-04-25 5:15 PM |

#### Asset Data

| Question                                                                      | Answer                                  |  |  |
|-------------------------------------------------------------------------------|-----------------------------------------|--|--|
| Was the building fully accessible for inspection                              | No                                      |  |  |
| Inspection Access Comment                                                     | 1st Floor Locker Room Showers (Storage) |  |  |
| Building Square Footage                                                       | 94,000                                  |  |  |
| Comments on the Area (for Athletic Field, Playing Surfaces,<br>Leased Spaces) | None                                    |  |  |
| Comments on the Stories (Floors) plus Basements                               | 3+B                                     |  |  |
| Comments on the Number of Classrooms                                          | 49                                      |  |  |
| Comments on the Year Built                                                    | 1965                                    |  |  |
| Student Population                                                            | 562                                     |  |  |
| Staff Population                                                              | 140                                     |  |  |
| Weather                                                                       | Fair                                    |  |  |
| Principal(s) Information                                                      |                                         |  |  |
| Principal Name                                                                | Timothy Miller                          |  |  |