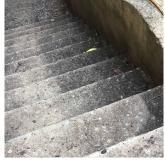

Violations No violations recorded.

Deficiency

Roof Plan reference

Deficiency Photo1

AREAWAY STAIRS: DETERIORATED TREADS/RISERS/NOSINGS

10th Street

Deficiency Quantity 10
Quantity Uom S.F.
Potential Action REPAIR
Urgency of Action PRIORITY 3
Purpose of Action LEVEL 2

AW1

Violations No violations recorded.

Deficiency

AREAWAY STAIRS: DETERIORATED MATERIAL SLIDE