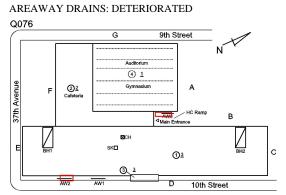

#### **Building Template**

10th Street

#### Inspection

| Question              | Response                  |
|-----------------------|---------------------------|
| Architectural         |                           |
| EXTERIOR              | Inspected                 |
| AREAWAY               | Inspected                 |
| Instance on AW1-AW3   | Inspected                 |
| Instance Condition    | 4 - Between Fair and Poor |
| Instance Quantity     | 3                         |
| Instance Quantity Uom | EACH                      |

Deficiency

Roof Plan reference

#### AREAWAY WALLS: CRACKS AND SPALLING

Deficiency Quantity Quantity Uom Potential Action Urgency of Action Purpose of Action 15 S.F. REPAIR PRIORITY 3 LEVEL 2