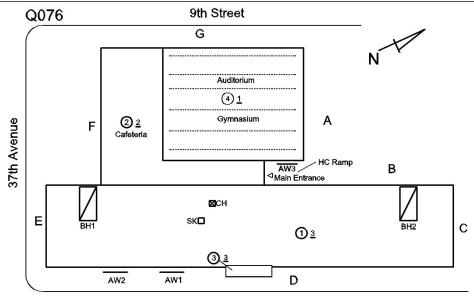

|    |
| Science Lab                 |                | No     |          |          |                                 |                                  |    |
| Toilet Rooms (Boys)         | 1st Floor      | Yes    |          | Yes      |                                 |                                  |    |
| Toilet Rooms (Girls)        | 1st Floor      | Yes    |          | Yes      |                                 |                                  |    |
| Toilet Rooms (Staff)        | 1st Floor      | Yes    |          | No       | Insufficient Latch<br>Clearance |                                  |    |

Clearance
No Lever-type Hardware
Sink Arrangement
Turning Radius
Urinal Arrangement
Water Closet
Arrangement

Architectural Inspection Q076

#### **Building Template**



10th Street

#### Inspection

| Question              | Response                  |
|-----------------------|---------------------------|
| Architectural         |                           |
| EXTERIOR              | Inspected                 |
| AREAWAY               | Inspected                 |
| Instance on AW1-AW3   | Inspected                 |
| Instance Condition    | 4 - Between Fair and Poor |
| Instance Quantity     | 3                         |
| Instance Quantity Uom | EACH                      |

Deficiency

Roof Plan reference

#### AREAWAY WALLS: CRACKS AND SPALLING



Deficiency Quantity Quantity Uom Potential Action Urgency of Action Purpose of Action 15 S.F. REPAIR PRIORITY 3 LEVEL 2

#### **Building Condition Assessment Survey 2023 - 2024**

Architectural Inspection