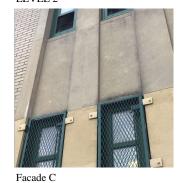

 DOORS
 Inspected

 DOORS AND FRAMES
 Inspected

 Condition
 5 - Poor

Deficiency METAL: DETERIORA

Roof Plan reference

Deficiency Quantity 2
Quantity Uom EACH
Potential Action MAINTENANCE
Urgency of Action PRIORITY 3
Purpose of Action LEVEL 2

#### DOORS AND FRAMES

Deficiency Photo1

Facade A

Violations No violations recorded.

Deficiency

Roof Plan reference

METAL CLAD: DETERIORATED DOOR - MAJOR DETERIORATION

Deficiency Quantity Quantity Uom Potential Action Urgency of Action Purpose of Action Deficiency Photo1