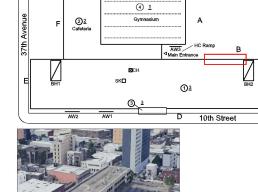

#### **Building Template**

10th Street

#### Inspection

| Question              | Response                  |
|-----------------------|---------------------------|
| Architectural         |                           |
| EXTERIOR              | Inspected                 |
| AREAWAY               | Inspected                 |
| Instance on AW1-AW3   | Inspected                 |
| Instance Condition    | 4 - Between Fair and Poor |
| Instance Quantity     | 3                         |
| Instance Quantity Uom | EACH                      |

#### AREAWAY WALLS: CRACKS AND SPALLING

Deficiency Quantity Quantity Uom Potential Action Urgency of Action Purpose of Action 15 S.F. REPAIR PRIORITY 3 LEVEL 2

#### **Building Condition Assessment Survey 2023 - 2024**

Architectural Inspection Q076

Question

Response

**EXTERIOR** 

AREAWAY

Deficiency Photo1

AW1