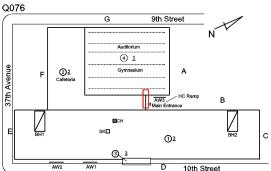

lations

Deficiency Roof Plan reference

Deficiency Photo1

BRICK: MASONRY SILLS - DETERIORATED JOINTS

G 9th Street

Auditorium

(3) 1

Granteteria

Auditorium

(4) 1

Granteteria

Auditorium

(5) 1

Auditorium

(6) 1

Auditorium

(7) 1

Auditorium

(8) 1

Auditorium

(9) 1

Auditorium

(1) 1

Auditorium

(1) 1

Auditorium

(1) 1

Auditorium

10th Street

Elevation



Deficiency Quantity 15
Quantity Uom L.F.
Potential Action REPOINT

#### **Building Condition Assessment Survey 2023 - 2024**

Q076 Architectural Inspection

Question Response

#### **EXTERIOR**

#### EXTERIOR WALLS

Deficiency Photo1

Urgency of Action PRIORITY 3 LEVEL 2 Purpose of Action



Facade A

Violations No violations recorded.

#### Deficiency

Roof Plan reference

## BRICK: DETERIORATED CONTROL/EXPANSION JOINTS





Elevation



**Deficiency Quantity** 

Quantity Uom

Potential Action

Urgency of Action

Purpose of Action

Deficiency Photo1

20

L.F.

MAINTENANCE

PRIORITY 3

LEVEL 2



Facade A

#### **Building Condition Assessment Survey 2023 - 2024**

Q076 Architectural Inspection

## Question Response **EXTERIOR** EXTERIOR WALLS Violations No violations recorded. Deficiency BRICK: DETERIORATED JOINTS 9th Street Roof Plan reference ② 2 Cofeteris 37th Avenue ①3 D Elevation



Quantity Uom S.F. Potential Action REPOINT Urgency of Action PRIORITY 3 Purpose of Action LEVEL 2

Deficiency Photo1



Facade A No violations recorded.

Violations

CAST IN PLACE / PRE-CAST CONCRETE: MINOR Deficiency CRACKS/SPALLING

Response

Architectural Inspection Q076

## Question

#### **EXTERIOR**

#### EXTERIOR WALLS