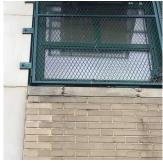

#### BRICK: DETERIORATED MASONRY SILLS - MAJOR

Elevation

**Deficiency Quantity** Quantity Uom Potential Action Urgency of Action Purpose of Action

Deficiency Photo1

LEVEL 2

L.F.

PRIORITY 4

Print Date: 7/01/2024