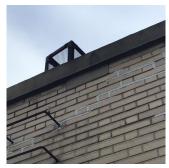

(d) 3

Auditorium

(d) 1

Audito

Deficiency Quantity 50
Quantity Uom S.F.
Potential Action REPOINT
Urgency of Action PRIORITY 3
Purpose of Action LEVEL 2

Roof 1 CH

Violations No violations recorded.

Deficiency BRICK: DETERIORATED LADDER

BRICK: MINOR CRACKS AND SPALLING