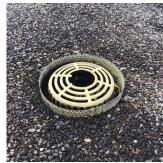

Violations No violations recorded.

Deficiency

Roof Plan reference

Deficiency Photo1

AREAWAY STAIRS: DETERIORATED TREADS/RISERS/NOSINGS

10th Street

Deficiency Quantity 10
Quantity Uom S.F.
Potential Action REPAIR
Urgency of Action PRIORITY 3
Purpose of Action LEVEL 2

AW1

Violations No violations recorded.

Deficiency

AREAWAY STAIRS: DETERIORATED MATERIAL SLIDE