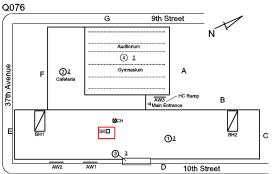

ions recorded.

Deficiency

Roof Plan reference

## BULKHEAD/PENTHOUSE WALLS/INTERIOR: GLAZED BLOCK CRACKS/SPALLING



30

S.F.

REPLACE PRIORITY 3 LEVEL 2

Quantity Uom
Potential Action
Urgency of Action
Purpose of Action

**Deficiency Quantity** 

#### Architectural Inspection Q076

#### Question EXTERIOR

ROOF

Specialties

#### **BULKHEAD/PENTHOUSE**

Deficiency Photo1



Roof 1 BH2

No violations recorded.

Response

| CUPOLA/ SPIRES/ TOWERS | Does not Exist |
|------------------------|----------------|
| DORMER                 | Does not Exist |
| DUNNAGE STEEL          | Does not Exist |
| SKYLIGHT/ROOF VENT     | Inspected      |
| Material Type(s)       | Glass          |

#### Material Type(s)

Condition 3 - Fair

Deficiency

Violations

Roof Plan reference

Deficiency Photo1





Deficiency Quantity
Quantity Uom
S.F.
Potential Action
MAINTENANCE
Urgency of Action
PRIORITY 3
Purpose of Action
LEVEL 2



Roof 1 SK

Violations No violations recorded.

| ROOF/GRAVITY TANK      | Does not Exist |
|------------------------|----------------|
| STAIRS/RAMPS: EXTERIOR | Inspected      |

Response

Architectural Inspection Q076

### Question

#### **EXTERIOR**

#### STAIRS/RAMPS: EXTERIOR

## BUILDING CHEEK/FLANK WALLS Inspected

Condition 3 - Fair

Deficiency

Roof Plan reference

CAST IN PLACE CONCRETE: CRACKS/SPALLING - MINOR



Deficiency Quantity 30
Quantity Uom S.F.

Potential Action REPAIR

Urgency of Action PRIORITY 3

Purpose of Action LEVEL 2
Deficiency Photo1



Facade A

Violations No violations recorded.

| RAILINGS     | Inspected                 |
|---------