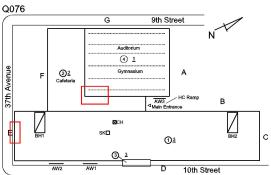

ment Survey 2023 - 2024**

Q076 Architectural Inspection

#### Question Response

#### **EXTERIOR**

#### EXTERIOR WALLS

Deficiency Photo1

Potential Action REPOINT Urgency of Action PRIORITY 3 LEVEL 2 Purpose of Action



Facade B

Violations No violations recorded.

#### Deficiency

Roof Plan reference

#### BRICK: DETERIORATED MASONRY SILLS - MAJOR



Elevation



**Deficiency Quantity** Quantity Uom Potential Action Urgency of Action Purpose of Action

Deficiency Photo1

LEVEL 2

L.F.

PRIORITY 4



Print Date: 7/01/2024

REMOVE AND REPLACE

#### **Building Condition Assessment Survey 2023 - 2024**

Architectural Inspection Q076

Question Response

**EXTERIOR** 

EXTERIOR WALLS

Violations No violations recorded.

Deficiency

Roof Plan reference

BRICK: DETERIORATED JOINTS

Facade B



Elevation

Deficiency Photo1

Violations



Deficiency Quantity 50
Quantity Uom S.F.
Potential Action REPOINT
Urgency of Action PRIORITY 4
Purpose of Action LEVEL 2



No violations recorded.

 EXTERIOR SOFFITS
 Inspected

 Condition
 2 - Between Good and Fair

 Deficiency
 No deficiencies recorded

 LOADING DOCK
 Does not Exist

 LOUVER
 Inspected

 Condition
 3 - Fair

 Deficiency
 BROKEN/ DENTED BLADES

(P) Page 20 of 69 Print Date: 7/01/2024

Architectural Inspection Q076

#### Question Response

#### EXTERIOR

LOUVER

Roof Plan reference

Elevation

Deficiency Photo1

Violations





Deficiency Quantity 30
Quantity Uom S.F.
Potential Action REPLACE
Urgency of Action PRIORITY 4
Purpose of Action LEVEL 2



No violations recorded.

| PARAPETS               | Inspected