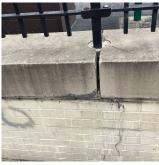

#### **Building Condition Assessment Survey 2023 - 2024**

Architectural Inspection Q076 Question Response **EXTERIOR DOORS** TRANSOM/SIDE LIGHT METAL: DENTED, MAJOR RUSTING Deficiency Q076 Roof Plan reference G 9th Street 4 1 @2 **⊕**3 10th Street **Deficiency Quantity** 20 S.F. Quantity Uom Potential Action REPLACE Urgency of Action PRIORITY 4 Purpose of Action LEVEL 2 Deficiency Photo1 Facade D Violations No violations recorded. EXTERIOR WALLS Inspected Material Type(s) Masonry, Concrete 40,000 Replacement Quantity Replacement Uom S.F. Instance on All Facades Inspected 3 - Fair Instance Condition 40,000 Instance Quantity Instance Quantity Uom S.F. CAST IN PLACE / PRE-CAST CONCRETE: MAJOR Deficiency CRACKS/SPALLING Roof Plan reference 9th Street 4 1 ②2 Cafeteri (1)3

D

10th Street

Response

S.F.

REPLACE PRIORITY 4

Architectural Inspection Q076