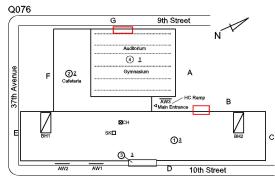

ey 2023 - 2024**

Architectural Inspection Q076

Question Response

**EXTERIOR** 

EXTERIOR WALLS

Violations No violations recorded.

Deficiency

Roof Plan reference

BRICK: DETERIORATED JOINTS

Facade B



Elevation

Deficiency Photo1

Violations



Deficiency Quantity 50
Quantity Uom S.F.
Potential Action REPOINT
Urgency of Action PRIORITY 4
Purpose of Action LEVEL 2



No violations recorded.

 EXTERIOR SOFFITS
 Inspected

 Condition
 2 - Between Good and Fair

 Deficiency
 No deficiencies recorded

 LOADING DOCK
 Does not Exist

 LOUVER
 Inspected

 Condition
 3 - Fair

 Deficiency
 BROKEN/ DENTED BLADES

(P) Page 20 of 69 Print Date: 7/01/2024

Architectural Inspection Q076

#### Question Response

#### EXTERIOR

LOUVER

Roof Plan reference

Elevation

Deficiency Photo1

Violations





Deficiency Quantity 30
Quantity Uom S.F.
Potential Action REPLACE
Urgency of Action PRIORITY 4
Purpose of Action LEVEL 2



No violations recorded.

| PARAPETS               | Inspected                         |
|------------------------|-----------------------------------|
| Material Type(s)       | Masonry                           |
| Replacement Quantity   | 7,000                             |
| Replacement Uom        | C.F.                              |
| Instance on Roofs 1, 2 | Inspected                         |
| Instance Condition     | 3 - Fair                          |
| Instance Quantity      | 7,000                             |
| Instance Quantity Uom  | C.F.                              |
| Deficiency             | BRICK: MAJOR DETERIORATION/CRACKS |

#### **Building