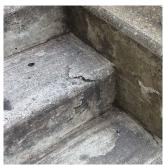

Violations No violations recorded.

Deficiency

Roof Plan reference

Deficiency Photo1

AREAWAY STAIRS: DETERIORATED TREADS/RISERS/NOSINGS

10th Street

Deficiency Quantity 10
Quantity Uom S.F.
Potential Action REPAIR
Urgency of Action PRIORITY 3
Purpose of Action LEVEL 2

AW1

Violations No violations recorded.

Deficiency

AREAWAY STAIRS: DETERIORATED MATERIAL SLIDE