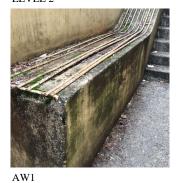

#### **Building Condition Assessment Survey 2023 - 2024**

Architectural Inspection Q076

Question

Response

**EXTERIOR** 

AREAWAY

Deficiency Photo1

AW1