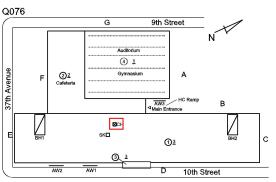

#### Inspection

| Question              | Response                  |
|-----------------------|---------------------------|
| Architectural         |                           |
| EXTERIOR              | Inspected                 |
| AREAWAY               | Inspected                 |
| Instance on AW1-AW3   | Inspected                 |
| Instance Condition    | 4 - Between Fair and Poor |
| Instance Quantity     | 3                         |
| Instance Quantity Uom | EACH                      |

Deficiency

Roof Plan reference

#### AREAWAY WALLS: CRACKS AND SPALLING

Deficiency Quantity Quantity Uom Potential Action Urgency of Action Purpose of Action 15 S.F. REPAIR PRIORITY 3 LEVEL 2

#### **Building Condition Assessment Survey 2023 - 2024**

Architectural Inspection Q076

Question

Response

**EXTERIOR** 

AREAWAY

Deficiency Photo1

AW1