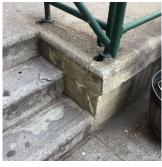

Violations No violations recorded.

Deficiency

Roof Plan reference

Deficiency Photo1

AREAWAY STAIRS: DETERIORATED TREADS/RISERS/NOSINGS

10th Street

Deficiency Quantity 10
Quantity Uom S.F.
Potential Action REPAIR
Urgency of Action PRIORITY 3
Purpose of Action LEVEL 2

AW1

Violations No violations recorded.

Deficiency

AREAWAY STAIRS: DETERIORATED MATERIAL SLIDE