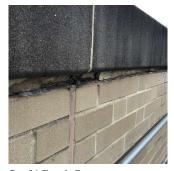

#### BRICK: DETERIORATED JOINTS

G 9th Street

Auditorium

(a) 1

Curletarin

Auditorium

(b) 1

Auditorium

(c) 1

Auditorium

(d) 2

Auditorium

(d) 3

Auditorium

(d) 3

Auditorium

(d) 3

Auditorium

(d) 1

Audito

Deficiency Quantity 50
Quantity Uom S.F.
Potential Action REPOINT
Urgency of Action PRIORITY 3
Purpose of Action LEVEL 2

Roof 1 CH

Violations No violations recorded.

Deficiency BRICK: DETERIORATED LADDER