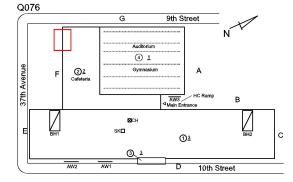

| S.F.                                           |
| ROOF HATCH/SMOKE HATCH                 | Does not Exist                                 |
| LEADERS, GUTTERS, DOWNSPOUTS, SCUPPERS | Inspected                                      |
| Condition                              | 2 - Between Good and Fair                      |
| Deficiency                             | No deficiencies recorded                       |
| ROOF BARRIER/FENCE                     | Inspected                                      |
| Condition                              | 3 - Fair                                       |
| D. C                                   | DEAD CLAWATERAL DAD DETERMODATED MAJOR DUCTING |

Deficiency BEAR CLAW/METAL BAR: DETERIORATED, MAJOR RUSTING Roof Plan reference Q076



#### **Building Condition Assessment Survey 2023 - 2024**

Q076 Architectural Inspection Question Response **EXTERIOR** ROOF Roofing ROOF BARRIER/FENCE **Deficiency Quantity** 30 Quantity Uom S.F. Potential Action REPLACE Urgency of Action PRIORITY 4 Purpose of Action LEVEL 2 Deficiency Photo1 Roof 2 Facade F Violations No violations recorded. ROOF CAGE Does not Exist ROOFING Inspected Instance on Metal: Roof 3 Inspected Instance Condition 2 - Between Good and Fair Instance Photo Roof 3 Instance Quantity 200 Instance Quantity Uom S.F. Does the roof have major mechanical equipment sitting on Dunnage Steel less than 18" above the Roofing? No Does this roof instance have a Sustainable Roof System? No Do solar panels exist on these roofs? No Is/Are the roof(s) suitable for Solar Panel instal