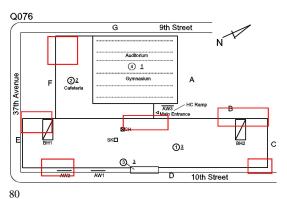

#### **Building Condition Assessment Survey 2023 - 2024**

Architectural Inspection Q076 Question Response **EXTERIOR DOORS** TRANSOM/SIDE LIGHT METAL: DENTED, MAJOR RUSTING Deficiency Q076 Roof Plan reference G 9th Street 4 1 @2 **⊕**3 10th Street **Deficiency Quantity** 20 S.F. Quantity Uom Potential Action REPLACE Urgency of Action PRIORITY 4 Purpose of Action LEVEL 2 Deficiency Photo1 Facade D Violations No violations recorded. EXTERIOR WALLS Inspected Material Type(s) Masonry, Concrete 40,000 Replacement Quantity Replacement Uom S.F. Instance on All Facades Inspected 3 - Fair Instance Condition 40,000 Instance Quantity Instance Quantity Uom S.F. CAST IN PLACE / PRE-CAST CONCRETE: MAJOR Deficiency CRACKS/SPALLING Roof Plan reference 9th Street 4 1 ②2 Cafeteri (1)3

D

10th Street

Response

S.F.

REPLACE PRIORITY 4

Architectural Inspection Q076