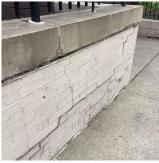

#### AREAWAY WALLS: CRACKS AND SPALLING

Deficiency Quantity Quantity Uom Potential Action Urgency of Action Purpose of Action 15 S.F. REPAIR PRIORITY 3 LEVEL 2