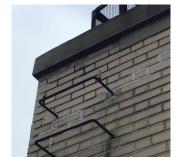

(d) 3

Auditorium

(d) 1

Audito

Deficiency Quantity 50
Quantity Uom S.F.
Potential Action REPOINT
Urgency of Action PRIORITY 3
Purpose of Action LEVEL 2

Roof 1 CH

Violations No violations recorded.

Deficiency BRICK: DETERIORATED LADDER

BRICK: MINOR CRACKS AND SPALLING