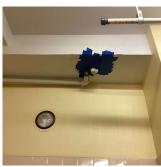

 DOORS
 Inspected

 DOORS AND FRAMES
 Inspected

 Condition
 5 - Poor

Deficiency METAL: DETERIORA

Roof Plan reference

Deficiency Quantity 2
Quantity Uom EACH
Potential Action MAINTENANCE
Urgency of Action PRIORITY 3
Purpose of Action LEVEL 2

#### DOORS AND FRAMES

Deficiency Photo1

Facade A

Violations No violations recorded.

Deficiency

Roof Plan reference

METAL CLAD: DETERIORATED DOOR - MAJOR DETERIORATION

Deficiency Quantity Quantity Uom Potential Action Urgency of Action Purpose of Action Deficiency Photo1