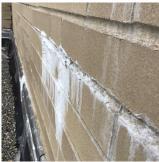

#### BRICK: DETERIORATED JOINTS

G 9th Street

Auditorium

(a) 1

Curletarin

Auditorium

(b) 1

Auditorium

(d) 3

Auditorium

(d) 1

Audito

Deficiency Quantity 50
Quantity Uom S.F.
Potential Action REPOINT
Urgency of Action PRIORITY 3
Purpose of Action LEVEL 2

Roof 1 CH

Violations No violations recorded.

Deficiency BRICK: DETERIORATED LADDER