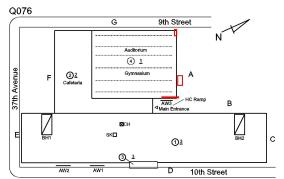

#### **Building Template**

10th Street

#### BRICK: DETERIORATED JOINTS

G 9th Street

Auditorium

(a) 1

Curletarin

Auditorium

(b) 1

Auditorium

#### **Building Condition Assessment Survey 2023 - 2024**

Architectural Inspection Q076 Question Response **EXTERIOR DOORS** TRANSOM/SIDE LIGHT METAL: DENTED, MAJOR RUSTING Deficiency Q076 Roof Plan reference G 9th Street 4 1 @2 **⊕**3 10th Street **Deficiency Quantity** 20 S.F. Quantity Uom Potential Action REPLACE Urgency of Action PRIORITY 4 Purpose of Action LEVEL 2 Deficiency Photo1 Facade D Violations No violations recorded. EXTERIOR WALLS Inspected Material Type(s) Masonry, Concrete 40,000 Replacement Quantity Replacement Uom S.F. Instance on All Facades Inspected 3 - Fair Instance Condition 40,000 Instance Quantity Instance Quantity Uom S.F. CAST IN PLACE / PRE-CAST CONCRETE: MAJOR Deficiency CRACKS/SPALLING Roof Plan reference 9th Street 4 1 ②2 Cafeteri (1)3

## Question Response **EXTERIOR** EXTERIOR WALLS Violations No violations recorded. Deficiency BRICK: DETERIORATED JOINTS 9th Street Roof Plan reference ② 2 Cofeteris 37th Avenue ①3 D Elevation

Quantity Uom S.F. Potential Action REPOINT Urgency of Action PRIORITY 3 Purpose of Action LEVEL 2

#### EXTERIOR WALLS

Roof Plan reference

Elevation

Deficiency Quantity Quantity Uom Potential Action Urgency of Action Purpose of Action Deficiency Photo1 G 9th Street

Auditorium

4 1

Gymnasium
A Catieteria

Gymnasium
A Catieteria