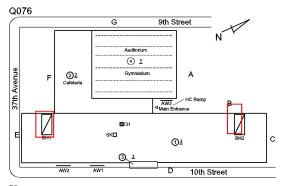

#### **Building Condition Assessment Survey 2023 - 2024**

Architectural Inspection Q076 Question Response **EXTERIOR DOORS** TRANSOM/SIDE LIGHT METAL: DENTED, MAJOR RUSTING Deficiency Q076 Roof Plan reference G 9th Street 4 1 @2 **⊕**3 10th Street **Deficiency Quantity** 20 S.F. Quantity Uom Potential Action REPLACE Urgency of Action PRIORITY 4 Purpose of Action LEVEL 2 Deficiency Photo1 Facade D Violations No violations recorded. EXTERIOR WALLS Inspected Material Type(s) Masonry, Concrete 40,000 Replacement Quantity Replacement Uom S.F. Instance on All Facades Inspected 3 - Fair Instance Condition 40,000 Instance Quantity Instance Quantity Uom S.F. CAST IN PLACE / PRE-CAST CONCRETE: MAJOR Deficiency CRACKS/SPALLING Roof Plan reference 9th Street 4 1 ②2 Cafeteri (1)3