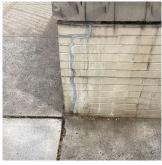

#### **Building Condition Assessment Survey 2023 - 2024**

Architectural Inspection Q076 Question Response **EXTERIOR DOORS** TRANSOM/SIDE LIGHT METAL: DENTED, MAJOR RUSTING Deficiency Q076 Roof Plan reference G 9th Street 4 1 @2 **⊕**3 10th Street **Deficiency Quantity** 20 S.F. Quantity Uom Potential Action REPLACE Urgency of Action PRIORITY 4 Purpose of Action LEVEL 2 Deficiency Photo1 Facade D Violations No violations recorded. EXTERIOR WALLS Inspected Material Type(s) Masonry, Concrete 40,000 Replacement Quantity Replacement Uom S.F. Instance on All Facades Inspected 3 - Fair Instance Condition 40,000 Instance Quantity Instance Quantity Uom S.F. CAST IN PLACE / PRE-CAST CONCRETE: MAJOR Deficiency CRACKS/SPALLING Roof Plan reference 9th Street 4 1 ②2 Cafeteri (1)3

D

10th Street

Response

S.F.

REPLACE PRIORITY 4

Architectural Inspection Q076