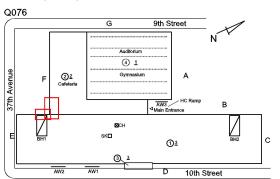

#### DOORS AND FRAMES

Deficiency Photo1

Facade A

Violations No violations recorded.

Deficiency

Roof Plan reference

METAL CLAD: DETERIORATED DOOR - MAJOR DETERIORATION

Deficiency Quantity Quantity Uom Potential Action Urgency of Action Purpose of Action Deficiency Photo1

Violations

5 EACH REPLACE PRIORITY 4 LEVEL 2

Facade G

No violations recorded.

| DOOR HARDWARE      | Inspected                 |
|--------------------|---------------------------|
| Condition          | 3 - Fair                  |
| Deficiency         | No deficiencies recorded  |
| LINTELS            | Inspected                 |
| Condition          | 2 - Between Good and Fair |
| Deficiency         | No deficiencies recorded  |
| TRANSOM/SIDE LIGHT | Inspected                 |
| Condition          | 4 - Between Fair and Poor |