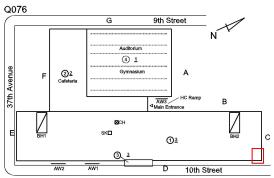

ed.

| PARAPETS               | Inspected                         |
|------------------------|-----------------------------------|
| Material Type(s)       | Masonry                           |
| Replacement Quantity   | 7,000                             |
| Replacement Uom        | C.F.                              |
| Instance on Roofs 1, 2 | Inspected                         |
| Instance Condition     | 3 - Fair                          |
| Instance Quantity      | 7,000                             |
| Instance Quantity Uom  | C.F.                              |
| Deficiency             | BRICK: MAJOR DETERIORATION/CRACKS |

#### **Building Condition Assessment Survey 2023 - 2024**

Response

Q076 Architectural Inspection

#### Question

#### **EXTERIOR PARAPETS**

Roof Plan reference



**Deficiency Quantity** Quantity Uom S.F. Potential Action REMOVE AND REBUILD Urgency of Action PRIORITY 4

Purpose of Action LEVEL 2



Roof 1

10

Violations No violations recorded.

#### Deficiency

Roof Plan reference

Deficiency Photo1

#### BRICK: MINOR CRACKS, SPALLING



Deficiency Quantity 20 Quantity Uom S.F. Potential Action REPAIR Urgency of Action PRIORITY 3 Purpose of Action LEVEL 2

#### **Building Condition Assessment Survey 2023 - 2024**

Architectural Inspection Q076

EXTERIOR

Question

**PARAPETS** 

Deficiency Photo1



Roof 1 Facade E

No violations recorded.

Response

Violations

Deficiency

Roof Plan reference





Deficiency Quantity Quantity Uom Potential Action Urgency of Action Purpose of Action

Deficiency Photo1

30 S.F. MAINTENANCE PRIORITY 1 LEVEL 1



Ro