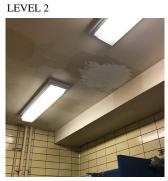

#### AREAWAY WALLS: CRACKS AND SPALLING

Deficiency Quantity Quantity Uom Potential Action Urgency of Action Purpose of Action 15 S.F. REPAIR PRIORITY 3 LEVEL 2

#### **Building Condition Assessment Survey 2023 - 2024**

Architectural Inspection Q076

Question

Response

**EXTERIOR** 

AREAWAY

Deficiency Photo1

AW1