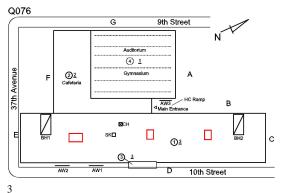

nspector Estimate Deficiency BUILT-UP: FLASHING: DETERIORATED JOINTS Roof Plan reference G 9th Street 4 1 ②2 Cafeteri 10th Street **Deficiency Quantity** 50 L.F. Quantity Uom MAINTENANCE Potential Action PRIORITY 3 Urgency of Action Purpose of Action LEVEL 2 Deficiency Photo1 Roof 1 Facade D Violations No violations recorded. Deficiency BUILT-UP: ROOFING: MINOR LEAKAGE Q076 Roof Plan reference 9th Street 4 1 @≟ (1)3 10th Street 50 Deficiency Quantity Quantity Uom S.F.

## Question

## EXTERIOR

ROOF

#### Roofing

#### ROOFING

Potential Action REPAIR
Urgency of Action PRIORITY 5
Purpose of Action LEVEL 2

Deficiency Photo1



Roof 1 - Stair F/3

Response

Violations No violations recorded.

# ROOFING DRAINS Inspected Condition 5 - Poor

Deficiency

Roof Plan reference

#### DETERIORATED



Deficiency Quantity
Quantity Uom
Potential Action

Urgency of Action Purpose of Action

Deficiency Photo1

Violations

EACH REPLACE PRIORITY 4

LEVEL 2



Roof 1

No violations recorded.

| Specialties        | Inspected |
|--------------------|-----------|
| BULKHEAD/PENTHOUSE | Inspected |
| Condition          | 3 - Fair  |

#### **Building Condition Assessment Survey 2023 - 2024**

Architectural Inspection Q076

#### Question Response

## EXTERIOR

ROOF

#### Specialties

### Deficiency

2011010110

Roof Plan reference

Deficiency Quantity

Quantity Uom

Potential Action

Urgency of Action Purpose of Action

Deficiency Photo1

**BULKHEAD/PENTHOUSE** 

## ${\bf BULKHEAD/PENTHOUSE\ WALLS/EXTERIOR:} \\ {\bf EFFLORESCENCE}$



50

S.F.

MAINTENANCE

PRIORITY 1

LEVEL 1



Roof 1 - BH2

Vi