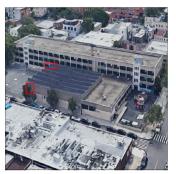

## **Building Condition Assessment Survey 2023 - 2024**

Architectural Inspection Q076

| Asset:        | P.S. 76 - QUEENS, 36-36 10 STREET, New York, 11106 |                    |                    |
|---------------|----------------------------------------------------|--------------------|--------------------|
| Inspection Id | Inspection Type                                    | Time In            | Last Edited        |
| SA: Q076      | Architectural - Senior                             | 2024-04-19 8:50 AM | 2024-05-16 3:19 PM |
| AA: Q076      | Architectural - Associate                          | 2024-04-19 8:20 AM | 2024-04-25 5:15 PM |

#### Asset Data

| Question                                                                      | Answer                                  |  |  |
|-------------------------------------------------------------------------------|-----------------------------------------|--|--|
| Was the building fully accessible for inspection                              | No                                      |  |  |
| Inspection Access Comment                                                     | 1st Floor Locker Room Showers (Storage) |  |  |
| Building Square Footage                                                       | 94,000                                  |  |  |
| Comments on the Area (for Athletic Field, Playing Surfaces,<br>Leased Spaces) | None                                    |  |  |
| Comments on the Stories (Floors) plus Basements                               | 3+B                                     |  |  |
| Comments on the Number of Classrooms                                          | 49                                      |  |  |
| Comments on the Year Built                                                    | 1965                                    |  |  |
| Student Population                                                            | 562                                     |  |  |
| Staff Population                                                              | 140                                     |  |  |
| Weather                                                                       | Fair                                    |  |  |
| Principal(s) Information                                                      |                                         |  |  |
| Principal Name                                                                | Timothy Miller                          |  |  |