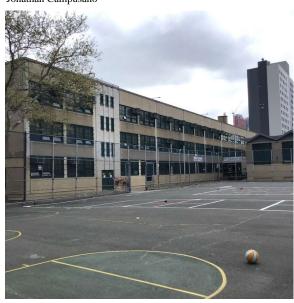

Jonathan Campusano

2. Cracked window panes are in need of repair.3. Additional ventilation is needed at the school.

Facade B - South view

Architectural Inspection Q076

Main Entrance Photo

Roof Photo

Facade A - Schoolyard