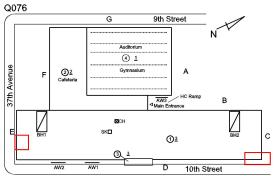

## Question Response **EXTERIOR** EXTERIOR WALLS Violations No violations recorded. Deficiency BRICK: DETERIORATED JOINTS 9th Street Roof Plan reference ② 2 Cofeteris 37th Avenue ①3 D Elevation

Quantity Uom S.F. Potential Action REPOINT Urgency of Action PRIORITY 3 Purpose of Action LEVEL 2