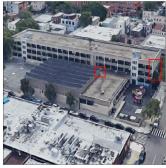

Jonathan Campusano

2. Cracked window panes are in need of repair.3. Additional ventilation is needed at the school.

Facade B - South view

Architectural Inspection Q076

Main Entrance Photo

Roof Photo

Facade A - Schoolyard