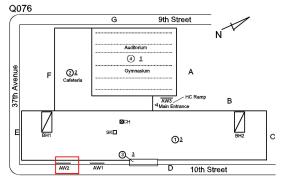

#### **Building Condition Assessment Survey 2023 - 2024**

Architectural Inspection Q076 Question Response **EXTERIOR DOORS** TRANSOM/SIDE LIGHT METAL: DENTED, MAJOR RUSTING Deficiency Q076 Roof Plan reference G 9th Street 4 1 @2 **⊕**3 10th Street **Deficiency Quantity** 20 S.F. Quantity Uom Potential Action REPLACE Urgency of Action PRIORITY 4 Purpose of Action LEVEL 2 Deficiency Photo1 Facade D Violations No violations recorded. EXTERIOR WALLS Inspected Material Type(s) Masonry, Concrete 40,000 Replacement Quantity Replacement Uom S.F. Instance on All Facades Inspected 3 - Fair Instance Condition 40,000 Instance Quantity Instance Quantity Uom S.F. CAST IN PLACE / PRE-CAST CONCRETE: MAJOR Deficiency CRACKS/SPALLING Roof Plan reference 9th Street 4 1 ②2 Cafeteri (1)3