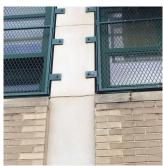

#### BRICK: DETERIORATED MASONRY SILLS - MAJOR

Elevation

**Deficiency Quantity** Quantity Uom Potential Action Urgency of Action Purpose of Action

Deficiency Photo1

LEVEL 2

L.F.

PRIORITY 4

Print Date: 7/01/2024