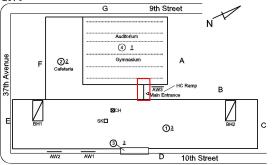

 DOORS
 Inspected

 DOORS AND FRAMES
 Inspected

 Condition
 5 - Poor

Deficiency METAL: DETERIORA

Roof Plan reference

Deficiency Quantity 2
Quantity Uom EACH
Potential Action MAINTENANCE
Urgency of Action PRIORITY 3
Purpose of Action LEVEL 2

#### DOORS AND FRAMES

Deficiency Photo1

Facade A

Violations No violations recorded.

Deficiency

Roof Plan reference

METAL CLAD: DETERIORATED DOOR - MAJOR DETERIORATION

Deficiency Quantity Quantity Uom Potential Action Urgency of Action Purpose of Action Deficiency Photo1