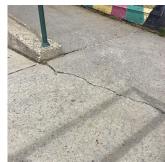

#### AREAWAY WALLS: CRACKS AND SPALLING

Deficiency Quantity Quantity Uom Potential Action Urgency of Action Purpose of Action 15 S.F. REPAIR PRIORITY 3 LEVEL 2