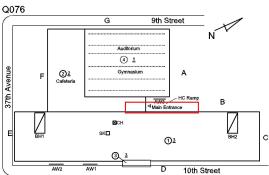

#### **Building Template**

10th Street

#### **Building Condition Assessment Survey 2023 - 2024**

Architectural Inspection Q076 Question Response **EXTERIOR DOORS** TRANSOM/SIDE LIGHT METAL: DENTED, MAJOR RUSTING Deficiency Q076 Roof Plan reference G 9th Street 4 1 @2 **⊕**3 10th Street **Deficiency Quantity** 20 S.F. Quantity Uom Potential Action REPLACE Urgency of Action PRIORITY 4 Purpose of Action LEVEL 2 Deficiency Photo1 Facade D Violations No violations recorded. EXTERIOR WALLS Inspected Material Type(s) Masonry, Concrete 40,000 Replacement Quantity Replacement Uom S.F. Instance on All Facades Inspected 3 - Fair Instance Condition 40,000 Instance Quantity Instance Quantity Uom S.F. CAST IN PLACE / PRE-CAST CONCRETE: MAJOR Deficiency CRACKS/SPALLING Roof Plan reference 9th Street 4 1 ②2 Cafeteri (1)3

D

10th Street

Response

S.F.

REPLACE PRIORITY 4

Architectural Inspection Q076