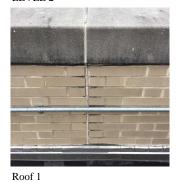

(d) 3

Auditorium

(d) 1

Audito

Deficiency Quantity 50
Quantity Uom S.F.
Potential Action REPOINT
Urgency of Action PRIORITY 3
Purpose of Action LEVEL 2

Roof 1 CH

Violations No violations recorded.

Deficiency BRICK: DETERIORATED LADDER