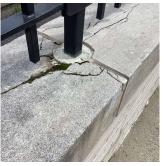

Violations No violations recorded.

Deficiency

Roof Plan reference

Deficiency Photo1

AREAWAY STAIRS: DETERIORATED TREADS/RISERS/NOSINGS

10th Street

Deficiency Quantity 10
Quantity Uom S.F.
Potential Action REPAIR
Urgency of Action PRIORITY 3
Purpose of Action LEVEL 2