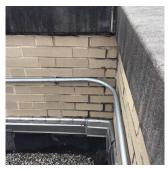

## Question Response **EXTERIOR** EXTERIOR WALLS Violations No violations recorded. Deficiency BRICK: DETERIORATED JOINTS 9th Street Roof Plan reference ② 2 Cofeteris 37th Avenue ①3 D Elevation

Quantity Uom S.F. Potential Action REPOINT Urgency of Action PRIORITY 3 Purpose of Action LEVEL 2