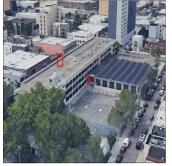

## **Building Condition Assessment Survey 2023 - 2024**

Architectural Inspection Q076

| Asset:        | P.S. 76 - QUEENS, 36-36 10 STREET, New York, 11106 |                    |                    |
|---------------|----------------------------------------------------|--------------------|--------------------|
| Inspection Id | Inspection Type                                    | Time In            | Last Edited        |
| SA: Q076      | Architectural - Senior                             | 2024-04-19 8:50 AM | 2024-05-16 3:19 PM |
| AA: Q076      | Architectural - Associate                          | 2024-04-19 8:20 AM | 2024-04-25 5:15 PM |

#### Asset Data

| Question                                                                      | Answer                                  |  |  |
|-------------------------------------------------------------------------------|-----------------------------------------|--|--|
| Was the building fully accessible for inspection                              | No                                      |  |  |
| Inspection Access Comment                                                     | 1st Floor Locker Room Showers (Storage) |  |  |
| Building Square Footage                                                       | 94,000                                  |  |  |
| Comments on the Area (for Athletic Field, Playing Surfaces,<br>Leased Spaces) | None                                    |  |  |
| Comments on the Stories (Floors) plus Basements                               | 3+B                                     |  |  |
| Comments on the Number of Classrooms                                          | 49                                      |  |  |
| Comments on the Year Built                                                    | 1965                                    |  |  |
| Student Population                                                            | 562                                     |  |  |
| Staff Population                                                              | 140                                     |  |  |
| Weather                                                                       | Fair                                    |  |  |
| Principal(s) Information                                                      |                                         |  |  |
| Principal Name                                                                | Timothy Miller                          |  |  |