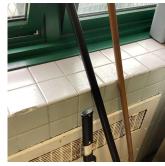

 DOORS
 Inspected

 DOORS AND FRAMES
 Inspected

 Condition
 5 - Poor

Deficiency METAL: DETERIORA

Roof Plan reference

Deficiency Quantity 2
Quantity Uom EACH
Potential Action MAINTENANCE
Urgency of Action PRIORITY 3
Purpose of Action LEVEL 2