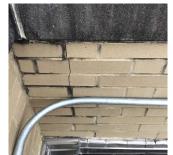

#### BRICK: DETERIORATED JOINTS

G 9th Street

Auditorium

(a) 1

Curletarin

Auditorium

(b) 1

Auditorium

(d) 3

Auditorium

(d) 1

Audito

Deficiency Quantity 50
Quantity Uom S.F.
Potential Action REPOINT
Urgency of Action PRIORITY 3
Purpose of Action LEVEL 2

Roof 1 CH

Violations No violations recorded.

Deficiency BRICK: DETERIORATED LADDER