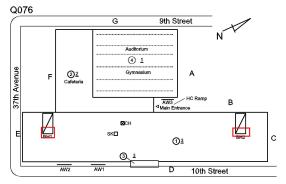

RIORITY 4

LEVEL 2



Roof 1

No violations recorded.

| Specialties        | Inspected |
|--------------------|-----------|
| BULKHEAD/PENTHOUSE | Inspected |
| Condition          | 3 - Fair  |

#### **Building Condition Assessment Survey 2023 - 2024**

Architectural Inspection Q076

#### Question Response

## EXTERIOR

ROOF

#### Specialties

### Deficiency

2011010110

Roof Plan reference

Deficiency Quantity

Quantity Uom

Potential Action

Urgency of Action Purpose of Action

Deficiency Photo1

**BULKHEAD/PENTHOUSE** 

## ${\bf BULKHEAD/PENTHOUSE\ WALLS/EXTERIOR:} \\ {\bf EFFLORESCENCE}$



50

S.F.

MAINTENANCE

PRIORITY 1

LEVEL 1



Roof 1 - BH2

Violations No violations recorded.

Deficiency

Roof Plan reference

## BULKHEAD/PENTHOUSE WALLS/INTERIOR: GLAZED BLOCK CRACKS/SPALLING



30

S.F.

REPLACE PRIORITY 3 LEVEL 2

Quantity Uom
Potential Action
Urgency of Action
Purpose of Action

**Deficiency Quantity** 

#### Architectural Inspection Q076

#### Question EXTERIOR

ROOF

Specialties

#### **BULKHEAD/PENTHOUSE**

Deficiency Photo1



Roof 1 BH2

No violations recorded.

Response

| CUPOLA/ SPIRES/ TOWERS | Does not Exist |
|------------------------|----------------|
| DORMER                 | Does not Exist |
| DUNNAGE STEEL          | Does not Exist |
| SKYLIGHT/ROOF VENT     | Inspected      |
| Material Type(s)       | Glass          |

#### Material Type(s)

Condition 3 - Fair

Deficiency

Violations

Roof Plan reference

Deficiency Photo1





Deficiency Quantity
Quantity Uom
S.F.
Potential Action
MAINTENANCE
Urgency of Action
PRIORITY 3
Purpose of Action
L