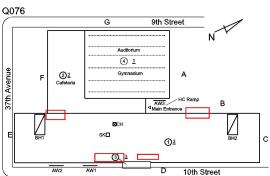

#### BRICK: DETERIORATED JOINTS

G 9th Street

Auditorium

(a) 1

Curletarin

Auditorium

(b) 1

Auditorium

#### **Building Condition Assessment Survey 2023 - 2024**

Architectural Inspection Q076 Question Response **EXTERIOR DOORS** TRANSOM/SIDE LIGHT METAL: DENTED, MAJOR RUSTING Deficiency Q076 Roof Plan reference G 9th Street 4 1 @2 **⊕**3 10th Street **Deficiency Quantity** 20 S.F. Quantity Uom Potential Action REPLACE Urgency of Action PRIORITY 4 Purpose of Action LEVEL 2 Deficiency Photo1 Facade D Violations No violations recorded. EXTERIOR WALLS Inspected Material Type(s) Masonry, Concrete 40,000 Replacement Quantity Replacement Uom S.F. Instance on All Facades Inspected 3 - Fair Instance Condition 40,000 Instance Quantity Instance Quantity Uom S.F. CAST IN PLACE / PRE-CAST CONCRETE: MAJOR Deficiency CRACKS/SPALLING Roof Plan reference 9th Street 4 1 ②2 Cafeteri (1)3

## Question Response **EXTERIOR** EXTERIOR WALLS Violations No violations recorded. Deficiency BRICK: DETERIORATED JOINTS 9th Street Roof Plan reference ② 2 Cofeteris 37th Avenue ①3 D Elevation

Quantity Uom S.F. Potential Action REPOINT Urgency of Action PRIORITY 3 Purpose of Action LEVEL 2

#### EXTERIOR WALLS

Roof Plan reference

Elevation

Deficiency Quantity Quantity Uom Potential Action Urgency of Action Purpose of Action Deficiency Photo1 G 9th Street

Auditorium

4 1

Gymnasium
A Catieteria

Gymnasium
A Catieteria