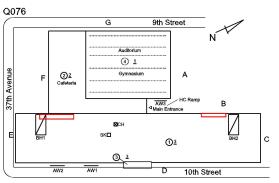

#### **Building Condition Assessment Survey 2023 - 2024**

Architectural Inspection Q076 Question Response **EXTERIOR DOORS** TRANSOM/SIDE LIGHT METAL: DENTED, MAJOR RUSTING Deficiency Q076 Roof Plan reference G 9th Street 4 1 @2 **⊕**3 10th Street **Deficiency Quantity** 20 S.F. Quantity Uom Potential Action REPLACE Urgency of Action PRIORITY 4 Purpose of Action LEVEL 2 Deficiency Photo1 Facade D Violations No violations recorded. EXTERIOR WALLS Inspected Material Type(s) Masonry, Concrete 40,000 Replacement Quantity Replacement Uom S.F. Instance on All Facades Inspected 3 - Fair Instance Condition 40,000 Instance Quantity Instance Quantity Uom S.F. CAST IN PLACE / PRE-CAST CONCRETE: MAJOR Deficiency CRACKS/SPALLING Roof Plan reference 9th Street 4 1 ②2 Cafeteri (1)3