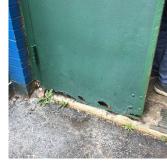

#### AREAWAY WALLS: CRACKS AND SPALLING

Deficiency Quantity Quantity Uom Potential Action Urgency of Action Purpose of Action 15 S.F. REPAIR PRIORITY 3 LEVEL 2

#### **Building Condition Assessment Survey 2023 - 2024**

Architectural Inspection Q076

Question

Response

**EXTERIOR** 

AREAWAY

Deficiency Photo1

AW1