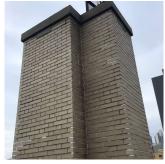

#### **EXTERIOR**

AREAWAY

Deficiency Photo1

AW1

Violations No violations recorded.

| AWNINGS AND CANOPIES | Does not Exist |
|----------------------|----------------|
| CHIMNEY              | Inspected      |
| Material Type(s)     | Masonry        |
| Condition            | 3 - Fair       |

Deficiency

Roof Plan reference

Deficiency Photo1