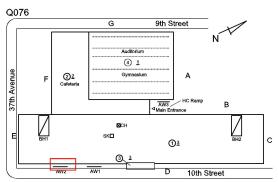

#### **Building Template**

10th Street

#### Inspection

| Question              | Response                  |
|-----------------------|---------------------------|
| Architectural         |                           |
| EXTERIOR              | Inspected                 |
| AREAWAY               | Inspected                 |
| Instance on AW1-AW3   | Inspected                 |
| Instance Condition    | 4 - Between Fair and Poor |
| Instance Quantity     | 3                         |
| Instance Quantity Uom | EACH                      |

Gymnasium
A Catieteria

AWZ
AWZ
AWZ
AWI

D 10th Street

S.F. REPAIR PRIORITY 3 LEVEL 2

No violations recorded.

Deficiency

Violations

Roof Plan reference