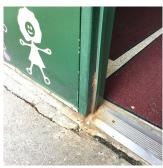

 DOORS
 Inspected

 DOORS AND FRAMES
 Inspected

 Condition
 5 - Poor

Deficiency METAL: DETERIORA

Roof Plan reference

Deficiency Quantity 2
Quantity Uom EACH
Potential Action MAINTENANCE
Urgency of Action PRIORITY 3
Purpose of Action LEVEL 2

#### DOORS AND FRAMES

Deficiency Photo1

Facade A

Violations No violations recorded.

Deficiency

Roof Plan reference

METAL CLAD: DETERIORATED DOOR - MAJOR DETERIORATION

Deficiency Quantity Quantity Uom Potential Action Urgency of Action Purpose of Action Deficiency Photo1