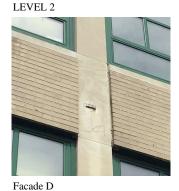

#### **Building Condition Assessment Survey 2023 - 2024**

Architectural Inspection Q076 Question Response **EXTERIOR DOORS** TRANSOM/SIDE LIGHT METAL: DENTED, MAJOR RUSTING Deficiency Q076 Roof Plan reference G 9th Street 4 1 @2 **⊕**3 10th Street **Deficiency Quantity** 20 S.F. Quantity Uom Potential Action REPLACE Urgency of Action PRIORITY 4 Purpose of Action LEVEL 2 Deficiency Photo1 Facade D Violations No violations recorded. EXTERIOR WALLS Inspected Material Type(s) Masonry, Concrete 40,000 Replacement Quantity Replacement Uom S.F. Instance on All Facades Inspected 3 - Fair Instance Condition 40,000 Instance Quantity Instance Quantity Uom S.F. CAST IN PLACE / PRE-CAST CONCRETE: MAJOR Deficiency CRACKS/SPALLING Roof Plan reference 9th Street 4 1 ②2 Cafeteri (1)3