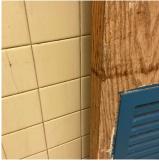

#### **Building Condition Assessment Survey 2023 - 2024**

Architectural Inspection Q076 Question Response **EXTERIOR DOORS** TRANSOM/SIDE LIGHT METAL: DENTED, MAJOR RUSTING Deficiency Q076 Roof Plan reference G 9th Street 4 1 @2 **⊕**3 10th Street **Deficiency Quantity** 20 S.F. Quantity Uom Potential Action REPLACE Urgency of Action PRIORITY 4 Purpose of Action LEVEL 2 Deficiency Photo1 Facade D Violations No violations recorded. EXTERIOR WALLS Inspected Material Type(s) Masonry, Concrete 40,000 Replacement Quantity Replacement Uom S.F. Instance on All Facades Inspected 3 - Fair Instance Condition 40,000 Instance Quantity Instance Quantity Uom S.F. CAST IN PLACE / PRE-CAST CONCRETE: MAJOR Deficiency CRACKS/SPALLING Roof Plan reference 9th Street 4 1 ②2 Cafeteri (1)3