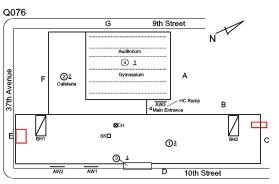

ciency Photo1

#### BRICK: MINOR CRACKS, SPALLING



Deficiency Quantity 20 Quantity Uom S.F. Potential Action REPAIR Urgency of Action PRIORITY 3 Purpose of Action LEVEL 2

#### **Building Condition Assessment Survey 2023 - 2024**

Architectural Inspection Q076

EXTERIOR

Question

**PARAPETS** 

Deficiency Photo1



Roof 1 Facade E

No violations recorded.

Response

Violations

Deficiency

Roof Plan reference





Deficiency Quantity Quantity Uom Potential Action Urgency of Action Purpose of Action

Deficiency Photo1

30 S.F. MAINTENANCE PRIORITY 1 LEVEL 1



Roof 1

No violations recorded.

Violations

Deficiency

BRICK: DETERIORATED CONTROL/EXPANSION JOINT

Architectural Inspection Q076

#### Question Response

#### EXTERIOR

#### **PARAPETS**

Roof Plan reference

Deficiency Photo1



Deficiency Quantity

Quantity Uom

L.F.

Potential Action

MAINTENANCE

Urgency of Action

PRIORITY 3

Purpose of Action

LEVEL 2



Violations No violations recorded.

| LAZA DECK                              | Does not Exist                                 |
|----------------------------------------|------------------------------------------------|
| OOF                                    | Inspected                                      |
| Roofing                                | Inspected                                      |
| Replacement Quantity                   | 43,000                                         |
| Replacement Uom                        | S.F.                                           |
| ROOF HATCH/SMOKE HATCH                 | Does not Exist