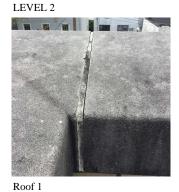

(d) 3

Auditorium

(d) 1

Audito

Deficiency Quantity 50
Quantity Uom S.F.
Potential Action REPOINT
Urgency of Action PRIORITY 3
Purpose of Action LEVEL 2

Roof 1 CH

Violations No violations recorded.

Deficiency BRICK: DETERIORATED LADDER

#### **EXTERIOR**

CHIMNEY

Roof Plan reference

Purpose of Action

Deficiency Photo1

Deficiency Quantity 2
Quantity Uom EACH
Potential Action REPLACE
Urgency of Action PRIORITY 3

Roof 1 CH

LEVEL 2