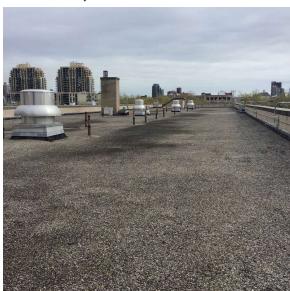

Jonathan Campusano

2. Cracked window panes are in need of repair.3. Additional ventilation is needed at the school.

Facade B - South view

Architectural Inspection Q076

Main Entrance Photo

Roof Photo

Facade A - Schoolyard