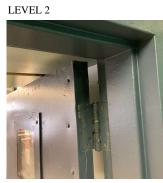

## Building Condition Assessment Survey 2023 - 2024

| nitectural Inspection                     | Response                                                    |
|-------------------------------------------|-------------------------------------------------------------|
| EXTERIOR                                  |                                                             |
| DOORS                                     |                                                             |
| DOORS AND FRAMES                          |                                                             |
| Deficiency                                | METAL: DETERIORATED DOOR AND FRAME - MAJOR<br>DETERIORATION |
| Roof Plan reference                       | Q075 Weiffield Street E                                     |
| Deficiency Quantity                       | 4                                                           |
| Quantity Uom                              | EACH                                                        |
| Potential Action                          | REPLACE                                                     |
| Urgency of Action                         | PRIORITY 4                                                  |
| Purpose of Action                         | LEVEL 2                                                     |
| Deficiency Photo1                         |                                                             |
| 17:-1-4:                                  | Facade D - Exit 6                                           |
| Violations                                | No violations recorded.                                     |
| DOOR HARDWARE                             | Inspected                                                   |
| Condition                                 | 2 - Between Good and Fair                                   |
| Deficiency                                | No deficiencies recorded                                    |
| LINTELS                                   | Inspected                                                   |
| Condition                                 | 2 - Between Good and Fair                                   |
| Deficiency                                | No deficiencies recorded                                    |
| TRANSOM/SIDE LIGHT                        | Inspected                                                   |
| Condition                                 | 2 - Between Good and Fair                                   |
| Deficiency                                | No deficiencies recorded                                    |
| EXTERIOR WALLS                            | Inspected                                                   |
| Material Type(s)                          | Masonry 20.000                                              |
| Replacement User                          | 20,000<br>S.F.                                              |
| Replacement Uom                           | S.F.                                                        |
|                                           |                                                             |
| Instance on All Facades Instance Quantity | Under Construction<br>20,000                                |