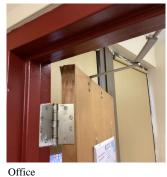

## Building Condition Assessment Survey 2023 - 2024

| nitectural Inspection                     | Response                                                    |
|-------------------------------------------|-------------------------------------------------------------|
| EXTERIOR                                  |                                                             |
| DOORS                                     |                                                             |
| DOORS AND FRAMES                          |                                                             |
| Deficiency                                | METAL: DETERIORATED DOOR AND FRAME - MAJOR<br>DETERIORATION |
| Roof Plan reference                       | Q075 Weiffield Street E                                     |
| Deficiency Quantity                       | 4                                                           |
| Quantity Uom                              | EACH                                                        |
| Potential Action                          | REPLACE                                                     |
| Urgency of Action                         | PRIORITY 4                                                  |
| Purpose of Action                         | LEVEL 2                                                     |
| Deficiency Photo1                         |                                                             |
| 17:-1-4:                                  | Facade D - Exit 6                                           |
| Violations                                | No violations recorded.                                     |
| DOOR HARDWARE                             | Inspected                                                   |
| Condition                                 | 2 - Between Good and Fair                                   |
| Deficiency                                | No deficiencies recorded                                    |
| LINTELS                                   | Inspected                                                   |
| Condition                                 | 2 - Between Good and Fair                                   |
| Deficiency                                | No deficiencies recorded                                    |
| TRANSOM/SIDE LIGHT                        | Inspected                                                   |
| Condition                                 | 2 - Between Good and Fair                                   |
| Deficiency                                | No deficiencies recorded                                    |
| EXTERIOR WALLS                            | Inspected                                                   |
| Material Type(s)                          | Masonry 20.000                                              |
| Replacement User                          | 20,000<br>S.F.                                              |
| Replacement Uom                           | S.F.                                                        |
|                                           |                                                             |
| Instance on All Facades Instance Quantity | Under Construction<br>20,000                                |