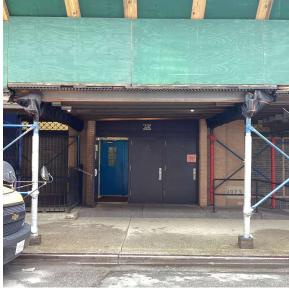

## Architectural Inspection

Main Entrance Photo

Facade A - Hancock Street

Roof 1 - Southwest View

| Yes      |                                                                                                                                   |
|----------|-----------------------------------------------------------------------------------------------------------------------------------|
| Systems: | Chimney, Coping, Exterior Walls, Parapets, Roofing,<br>Bulkhead, Windows                                                          |
| Year:    | Under Construction                                                                                                                |
| Systems: | Exterior Walls - repairs                                                                                                          |
| Year:    | 2010                                                                                                                              |
| Systems: | Chimney, Exterior Walls, Parapets, Bulkheads - repairs;<br>Doors, Roofing, Rood Drains, Exterior Guards, Windows<br>- replacement |
| Year:    | 1998                                                                                                                              |
| No       |                                                                                                                                   |
| No       |                                                                                                                                   |
| No       |                                                                                                                                   |
|          |                                                                                                                                   |