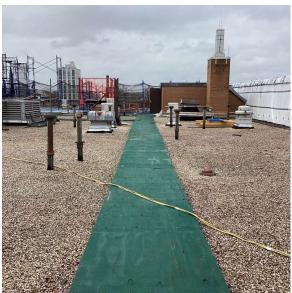

Roof Photo

Have any Systems/Major Building Components been upgraded?

Have there been any Building Additions? Tandem Schools? Leased Space?

Priority Condition

| Priority<br>Condition Exist<br>Last Year? | Priority<br>Category | Condition<br>Description | Component<br>Affected | Location<br>Description | Person(s)<br>Notified | Person(s) Title | PhotoImage |
|-------------------------------------------|----------------------|--------------------------|-----------------------|-------------------------|-----------------------|-----------------|------------|
| No condition record                       | rded                 |                          |                       |                         |                       |                 |            |