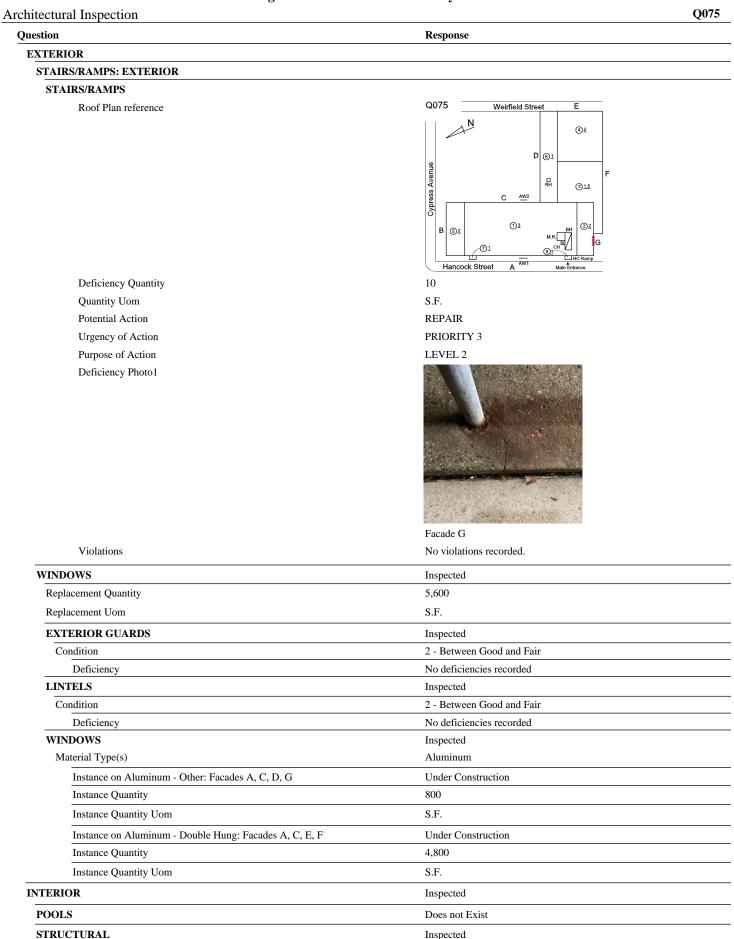

## **Building Condition Assessment Survey 2023 - 2024**

| chitectural Insp<br>tructural<br>Condition Type | Condition<br>Description | Component<br>Affected         | Location<br>Description     | Person(s)<br>Notified | P        | Person(s) Title P                                                                                                                                            | hotoImage                        |     |
|-------------------------------------------------|--------------------------|-------------------------------|-----------------------------|-----------------------|----------|--------------------------------------------------------------------------------------------------------------------------------------------------------------|----------------------------------|-----|
| lo condition recorde                            | ed                       |                               |                             |                       |          |                                                                                                                                                              |                                  |     |
| grammatic Acc                                   | cessibility              |                               |                             |                       |          |                                                                                                                                                              |                                  |     |
| Programmatic A                                  | ccessibility Status      | Question                      |                             |                       | Respo    | nse                                                                                                                                                          |                                  |     |
| Is the primary or s                             | econdary entrance        | on an accessible route?       |                             |                       | Yes      |                                                                                                                                                              |                                  |     |
| Is the building a                               | multi-story buildi       | ng?                           |                             |                       | Yes      |                                                                                                                                                              |                                  |     |
| Are all floors                                  | of the building acc      | cessible through compliant    | means?                      |                       | Yes      |                                                                                                                                                              |                                  |     |
| Accessible                                      | classrooms exists o      | on each floor?                |                             |                       | Yes      |                                                                                                                                                              |                                  |     |
|                                                 |                          | ccessible toilets exist on at | •                           |                       | No       |                                                                                                                                                              |                                  |     |
| Is there                                        | e at least one Boys      | and Girls or Unisex toilet    | accessible in the building? |                       | No       |                                                                                                                                                              |                                  |     |
| Physical Breakdo                                | own Structure            |                               | Exists                      | Required              | Complies | Deficiency                                                                                                                                                   | Assistive<br>Listening<br>System |     |
| PROGRAMMAT                                      | FIC ACCESSIBII           | LITY                          |                             |                       |          |                                                                                                                                                              |                                  |     |
| Exterior Rou                                    |                          |                               |                             |                       |          |                                                                                                                                                              |                                  |     |
|                                                 | Entrances & Exit         | ts                            |                             |                       | Yes      |                                                                                                                                                              |                                  |     |
|                                                 | H/C Lifts                |                               | No                          | No                    |          |                                                                                                                                                              |                                  |     |
| Exterior                                        | Ramps and Raili          | ngs                           | Yes                         |                       | Yes      |                                                                                                                                                              |                                  |     |
| Interior Rout                                   |                          |                               |                             |                       |          |                                                                                                                                                              |                                  |     |
| Corridor                                        | r and Lobby H/C          | Lifts                         | No                          | Yes                   |          |                                                                                                                                                              |                                  |     |
| Interior                                        | Corridor Doors a         | nd Hardware                   | Yes                         |                       | Yes      |                                                                                                                                                              |                                  |     |
| Interior                                        | Corridors and Lo         | bbies                         |                             |                       | No       | Change in Elevation                                                                                                                                          |                                  |     |
| Interior                                        | Elevators                |                               | Yes                         |                       | Yes      |                                                                                                                                                              |                                  |     |
| Interior                                        | Lobby Doors and          | Hardware                      |                             |                       | Yes      |                                                                                                                                                              |                                  |     |
| Interior                                        | Ramps                    |                               | No                          |                       |          |                                                                                                                                                              |                                  |     |
| Rooms & Spa                                     | aces                     |                               |                             |                       |          |                                                                                                                                                              |                                  |     |
| Art Room                                        | ms                       | Room 319                      | Yes                         |                       | Yes      |                                                                                                                                                              |                                  |     |
| Auditori                                        | um                       | 1st Floor                     | Yes                         |                       | No       | No Stage Access                                                                                                                                              | FM<br>System                     | Yes |
| Cafeteria                                       | a                        | 1st Floor - Staff             | Yes                         |                       | Yes      |                                                                                                                                                              | No                               | Yes |
|                                                 |                          | 1st Floor - Students          | Yes                         |                       | Yes      |                                                                                                                                                              | FM<br>System                     | Yes |
| Classroo                                        | oms                      | 1st - 3rd Floors              | Yes                         |                       | Yes      |                                                                                                                                                              |                                  |     |
| Compute                                         | er Rooms                 | Room 207                      | Yes                         |                       | Yes      |                                                                                                                                                              |                                  |     |
| Gymnasi                                         | ium                      | 1st Floor                     | Yes                         |                       | No       | Not on Accessible Ro                                                                                                                                         | ute FM<br>System                 | Yes |
| Library                                         |                          | Room 211                      | Yes                         |                       | Yes      |                                                                                                                                                              |                                  |     |
| Main Of                                         | fice                     | Room 210                      | Yes                         |                       | Yes      |                                                                                                                                                              |                                  |     |
| Multi-pu                                        | rpose Room               |                               | No                          |                       |          |                                                                                                                                                              |                                  |     |
| Nurse's l                                       | Room                     | Room 109                      | Yes                         |                       | Yes      |                                                                                                                                                              |                                  |     |
| Pool                                            |                          |                               | No                          |                       |          |                                                                                                                                                              |                                  |     |
| Science I                                       | Lab                      |                               | No                          |                       |          |                                                                                                                                                              |                                  |     |
| Toilet Ro                                       | ooms (Boys)              | 1st - 3rd Floors              | Yes                         |                       | No       | Accessory Arrangeme<br>Clear opening < 32"<br>No Lever-type Hardw<br>Sink Arrangement<br>Turning Radius<br>Urinal Arrangement<br>Water Closet<br>Arrangement |                                  |     |

## **Building Condition Assessment Survey 2023 - 2024**

| chitectural Inspection                      |                  |        |          |          |                                                                                                                                                                   |                                  | Q075 |
|---------------------------------------------|------------------|--------|----------|----------|-------------------------------------------------------------------------------------------------------------------------------------------------------------------|----------------------------------|------|
| Physical Breakdown Structure Rooms & Spaces |                  | Exists | Required | Complies | Deficiency                                                                                                                                                        | Assistive<br>Listening<br>System |      |
|                                             |                  |        |          |          |                                                                                                                                                                   |                                  |      |
| Toilet Rooms (Girls)                        | 1st - 3rd Floors | Yes    |          | No       | Accessory Arrangement<br>Clear opening < 32"<br>No Lever-type Hardware<br>Sink Arrangement<br>Turning Radius<br>Water Closet<br>Arrangement                       |                                  |      |
| Toilet Rooms (Staff)                        | 1st - 3rd Floors | Yes    |          | No       | Accessory Arrangement<br>Clear opening < 32"<br>No Lever-type Hardware<br>Sink Arrangement<br>Turning Radius<br>Urinal Arrangement<br>Water Closet<br>Arrangement |                                  |      |