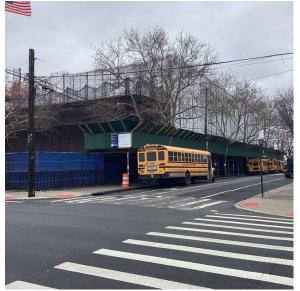

Custodian Fireman Facade Photo

Corner of Cypress Avenue and Hancock Street - Northeast View

Was not present

Michael Schulman

Q075