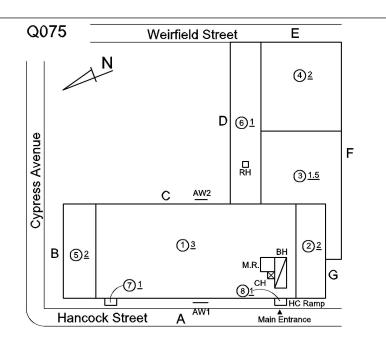

## Building Condition Assessment Survey 2023 - 2024

| nitectural Inspection                     | Response                                                    |
|-------------------------------------------|-------------------------------------------------------------|
| EXTERIOR                                  |                                                             |
| DOORS                                     |                                                             |
| DOORS AND FRAMES                          |                                                             |
| Deficiency                                | METAL: DETERIORATED DOOR AND FRAME - MAJOR<br>DETERIORATION |
| Roof Plan reference                       | Q075 Weiffield Street E                                     |
| Deficiency Quantity                       | 4                                                           |
| Quantity Uom                              | EACH                                                        |
| Potential Action                          | REPLACE                                                     |
| Urgency of Action                         | PRIORITY 4                                                  |
| Purpose of Action                         | LEVEL 2                                                     |
| Deficiency Photo1                         |                                                             |
| 17:-1-4:                                  | Facade D - Exit 6                                           |
| Violations                                | No violations recorded.                                     |
| DOOR HARDWARE                             | Inspected                                                   |
| Condition                                 | 2 - Between Good and Fair                                   |
| Deficiency                                | No deficiencies recorded                                    |
| LINTELS                                   | Inspected                                                   |
| Condition                                 | 2 - Between Good and Fair                                   |
| Deficiency                                | No deficiencies recorded                                    |
| TRANSOM/SIDE LIGHT                        | Inspected                                                   |
| Condition                                 | 2 - Between Good and Fair                                   |
| Deficiency                                | No deficiencies recorded                                    |
| EXTERIOR WALLS                            | Inspected                                                   |
| Material Type(s)                          | Masonry 20.000                                              |
| Replacement User                          | 20,000<br>S.F.                                              |
| Replacement Uom                           | S.F.                                                        |
|                                           |                                                             |
| Instance on All Facades Instance Quantity | Under Construction<br>20,000                                |