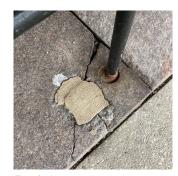

## Building Condition Assessment Survey 2023 - 2024

| nitectural Inspection                     | Response                                                    |
|-------------------------------------------|-------------------------------------------------------------|
| EXTERIOR                                  |                                                             |
| DOORS                                     |                                                             |
| DOORS AND FRAMES                          |                                                             |
| Deficiency                                | METAL: DETERIORATED DOOR AND FRAME - MAJOR<br>DETERIORATION |
| Roof Plan reference                       | Q075 Weiffield Street E                                     |
| Deficiency Quantity                       | 4                                                           |
| Quantity Uom                              | EACH                                                        |
| Potential Action                          | REPLACE                                                     |
| Urgency of Action                         | PRIORITY 4                                                  |
| Purpose of Action                         | LEVEL 2                                                     |
| Deficiency Photo1                         |                                                             |
| 17:-1-4:                                  | Facade D - Exit 6                                           |
| Violations                                | No violations recorded.                                     |
| DOOR HARDWARE                             | Inspected                                                   |
| Condition                                 | 2 - Between Good and Fair                                   |
| Deficiency                                | No deficiencies recorded                                    |
| LINTELS                                   | Inspected                                                   |
| Condition                                 | 2 - Between Good and Fair                                   |
| Deficiency                                | No deficiencies recorded                                    |
| TRANSOM/SIDE LIGHT                        | Inspected                                                   |
| Condition                                 | 2 - Between Good and Fair                                   |
| Deficiency                                | No deficiencies recorded                                    |
| EXTERIOR WALLS                            | Inspected                                                   |
| Material Type(s)                          | Masonry 20.000                                              |
| Replacement User                          | 20,000<br>S.F.                                              |
| Replacement Uom                           | S.F.                                                        |
|                                           |                                                             |
| Instance on All Facades Instance Quantity | Under Construction<br>20,000                                |