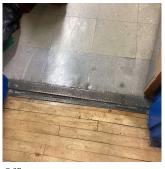

## Building Condition Assessment Survey 2023 - 2024

| nitectural Inspection                     | Response                                                    |
|-------------------------------------------|-------------------------------------------------------------|
| EXTERIOR                                  |                                                             |
| DOORS                                     |                                                             |
| DOORS AND FRAMES                          |                                                             |
| Deficiency                                | METAL: DETERIORATED DOOR AND FRAME - MAJOR<br>DETERIORATION |
| Roof Plan reference                       | Q075 Weiffield Street E                                     |
| Deficiency Quantity                       | 4                                                           |
| Quantity Uom                              | EACH                                                        |
| Potential Action                          | REPLACE                                                     |
| Urgency of Action                         | PRIORITY 4                                                  |
| Purpose of Action                         | LEVEL 2                                                     |
| Deficiency Photo1                         |                                                             |
| 17:-1-4:                                  | Facade D - Exit 6                                           |
| Violations                                | No violations recorded.                                     |
| DOOR HARDWARE                             | Inspected                                                   |
| Condition                                 | 2 - Between Good and Fair                                   |
| Deficiency                                | No deficiencies recorded                                    |
| LINTELS                                   | Inspected                                                   |
| Condition                                 | 2 - Between Good and Fair                                   |
| Deficiency                                | No deficiencies recorded                                    |
| TRANSOM/SIDE LIGHT                        | Inspected                                                   |
| Condition                                 | 2 - Between Good and Fair                                   |
| Deficiency                                | No deficiencies recorded                                    |
| EXTERIOR WALLS                            | Inspected                                                   |
| Material Type(s)                          | Masonry 20.000                                              |
| Replacement User                          | 20,000<br>S.F.                                              |
| Replacement Uom                           | S.F.                                                        |
|                                           |                                                             |
| Instance on All Facades Instance Quantity | Under Construction<br>20,000                                |