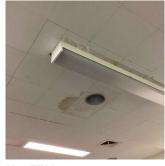

| Near Windows, Near Serving area            |  |
| Deficiency Quantity                    | 20                                         |  |
| Quantity Uom                           | S.F.                                       |  |
| Potential Action                       | REPLACE                                    |  |
| Urgency of Action                      | PRIORITY 3                                 |  |
| Purpose of Action                      | LEVEL 2                                    |  |

## **Building Condition Assessment Survey 2023 - 2024**

## Architectural Inspection

| Architectural Inspection | Q075     |
|--------------------------|----------|
| Question                 | Response |
| INTERIOR                 |          |

### CAFETERIA Ceiling

Deficiency Photo1



Near Windows No violations recorded.

### Violations

#### Door(s)

| Instance on 1st Floor - Students | Inspected                |
|----------------------------------|--------------------------|
| Condition                        | 5 - Poor                 |
| Deficiency                       | METAL: DETERIORATED DOOR |
| Deficiency Location/Instance     | Main Entrance            |
| Deficiency Quantity              | 3                        |
| Quantity Uom                     | EACH                     |
| Potential Action                 | MAINTENANCE              |
| Urgency of Action                | PRIORITY 3               |
| Purpose of Action                | LEVEL 2                  |
| Deficiency Photo1                |                          |



Main Entrance No violat