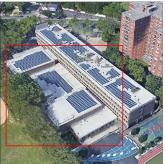

Deficiency

Roof Plan reference

Elevation

Deficiency Quantity Quantity Uom Potential Action Urgency of Action Purpose of Action Deficiency Photo1 10 S.F. REPLACE PRIORITY 4 LEVEL 2

| nitectural Inspection                                                                                                                                                                                                                                                                                       |                                                          | Q07 |
|-------------------------------------------------------------------------------------------------------------------------------------------------------------------------------------------------------------------------------------------------------------------------------------------------------------|----------------------------------------------------------|-----|
| uestion                                                                                                                                                                                                                                                                                                     | Response                                                 |     |
| EXTERIOR                                                                                                                                                                                                                                                                                                    |                                                          |     |
| LOUVER                                                                                                                                                                                                                                                                                                      | Inspected                                                |     |
|                                                                                                                                                                                                                                                                                                             | Roof 4                                                   |     |
| Violations                                                                                                                                                                                                                                                                                                  | No violations recorded.                                  |     |
| PARAPETS                                                                                                                                                                                                                                                                                                    | Inspected                                                |     |
| Material Type(s)                                                                                                                                                                                                                                                                                            | Concrete                                                 |     |
| Replacement Quantity                                                                                                                                                                                                                                                                                        | 5,000                                                    |     |
| Replacement Uom                                                                                                                                                                                                                                                                                             | C.F.                                                     |     |
| Instance on Roof 1                                                                                                                                                                                                                                                                                          | Inspected                                                |     |
| Instance Condition                                                                                                                                                                                                                                                                                          | 2 - Between Good and Fair                                |     |
| Instance Quantity                                                                                                                                                                                                                                                                                           | 5,000                                                    |     |
| Instance Quantity Uom                                                                                                                                                                                                                                                                                       | C.F.                                                     |     |
| Deficiency                                                                                                                                                                                                                                                                                                  | No deficiencies recorded                                 |     |
| PLAZA DECK                                                                                                                                                                                                                                                                                                  | Does not Exist                                           |     |
|                                                                                                                                                                                                                                                                                                             |                                                          |     |
| ROOF                                                                                                                                                                                                                                                                                                        | Inspected                                                |     |
| Roofing                                                                                                                                                                                                                                                                                                     | Inspected                                                |     |
| Replacement Quantity                                                                                                                                                                                                                                                                                        | 62,400                                                   |     |
| Replacement Uom                                                                                                                                                                                                                                                                                             | S.F.                                                     |     |
| ROOF HATCH/SMOKE HATCH                                                                                                                                                                                                                                                                                      | Inspected                                                |     |
| Condition                                                                                                                                                                                                                                                                                                   | 2 - Between Good and Fair                                |     |
| Deficiency                                                                                                                                                                                                                                                                                                  | No deficiencies recorded                                 |     |
| LEADERS, GUTTERS, DOWNSPOUTS, SCUPPERS                                                                                                                                                                                                                                                                      | Inspected                                                |     |
| Condition                                                                                                                                                                                                                                                                                                   | 2 - Between Good and Fair                                |     |
| Deficiency                                                                                                                                                                                                                                                                                                  | No deficiencies recorded                                 |     |
| ROOF BARRIER/FENCE                                                                                                                                                                                                                                                                                          | Inspected                                                |     |
| Condition                                                                                                                                                                                                                                                                                                   | 2 - Between Good and Fair                                |     |
| Deficiency                                                                                                                                                                                                                                                                                                  | No deficiencies recorded                                 |     |
| ROOF CAGE                                                                                                                                                                                                                                                                                                   | Does not Exist                                           |     |
| ROOFING                                                                                                                                                                                                                                                                                                     | Inspected                                                |     |
| Instance on Modified Bitumen: Roofs 1-7                                                                                                                                                                                                                                                                     | Inspected                                                |     |
| Instance Condition                                                                                                                                                                                                                                                                                          | 3 - Fair                                                 |     |
| Instance Photo                                                                                                                                                                                                                                                                                              |                                                          |     |
| Instance Quantity                                                                                                                                                                                                                                                                                           | Roof 1<br>62,000                                         |     |
| Instance Quantity Uom                                                                                                                                                                                                                                                                                       | S.F.                                                     |     |
| Does the roof have major mechanical equipment sitting on Dunnage Steel less than 18" above the Roofing?  Does this roof instance have a Sustainable Roof System?  Sustainable Roof Type  Sustainable Roof Location (Roof Number)  Do solar panels exist on these roofs?  Solar Panel Location (Roof Number) | No<br>Yes<br>White Roof<br>Roofs 1-7<br>Yes<br>Roofs 1-7 |     |
| Installation Year                                                                                                                                                                                                                                                                                           | 2012                                                     |     |
| Source of Installation                                                                                                                                                                                                                                                                                      | Custodial Staff                                          |     |
| Deficiency                                                                                                                                                                                                                                                                                                  | No deficiencies recorded                                 |     |
| Instance on Metal: Roof 8                                                                                                                                                                                                                                                                                   | Inspected                                                |     |