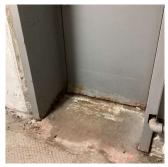

| uestion                                           | Response                                                               |
|---------------------------------------------------|------------------------------------------------------------------------|
| EXTERIOR                                          |                                                                        |
| WINDOWS                                           |                                                                        |
| WINDOWS                                           |                                                                        |
| Deficiency                                        | No deficiencies recorded                                               |
| Instance on Aluminum - Double Hung: 2011 Addition | Inspected                                                              |
| Instance Condition                                | 2 - Between Good and Fair                                              |
| Instance Quantity                                 | 300                                                                    |
| Instance Quantity Uom                             | S.F.                                                                   |
| Are these windows insulated                       | Yes                                                                    |
| Installation Year                                 | 2011                                                                   |
| Source of Installation                            | Custodial Staff                                                        |
| Deficiency                                        | No deficiencies recorded                                               |
| INTERIOR                                          | Inspected                                                              |
| POOLS                                             | Does not Exist                                                         |
| STRUCTURAL                                        | Inspected                                                              |
| COLUMNS/BEAMS/BEARING WALLS                       | Inspected                                                              |
| Condition                                         | 2 - Between Good and Fair                                              |
| Deficiency                                        | No deficiencies recorded                                               |
| FLOOR STRUCTURE                                   | Inspected                                                              |
| Condition                                         | 4 - Between Fair and Poor                                              |
| Deficiency                                        | CONCRETE SLAB ON GRADE: WATER INFILTRATION IN N<br>INSTRUCTIONAL SPACE |
| Deficiency Location/Instance                      | Basement - Boiler Room Pit                                             |
| Deficiency Quantity                               | 100                                                                    |
| Quantity Uom                                      | S.F.                                                                   |
| Potential Action                                  | INSTALL WATERPROOFING                                                  |
| Urgency of Action                                 | PRIORITY 5                                                             |
| Purpose of Action                                 | LEVEL 5                                                                |
| Deficiency Photo1                                 | Basement - Boiler Room Pit                                             |
| Violations                                        | 35658046Y                                                              |
| FOUNDATION WALLS                                  | Inspected                                                              |
| Material Type(s)                                  | Concrete                                                               |
| Condition                                         | 4 - Between Fair and Poor                                              |
| Deficiency                                        | CONCRETE: CRACKED/SPALLED/REINFORCEMENT EXPOSED                        |
| Deficiency Location/Instance                      | Basement - Corridor                                                    |
| Deficiency Quantity                               | 10                                                                     |
| Quantity Uom                                      | S.F.                                                                   |
| Potential Action                                  | REPAIR                                                                 |
| Urgency of Action                                 | PRIORITY 3                                                             |
| Purpose of Action                                 | LEVEL 5                                                                |

Deficiency CONCRETE: WATER INFILTRATION IN NON- INSTRUCTIONAL

SPACE

Deficiency Location/Instance Basement - Boiler Room Pit

100 S.F.

Potential Action INSTALL WATERPROOFING

Urgency of Action PRIORITY 5
Purpose of Action LEVEL 5

Basement - Boiler Room Pit

| Violations | No violations recorded. |
|------------|-------------------------|
|------------|-------------------------|

| ROOF STRUCTURE                    | Inspected                    |
|-----------------------------------|------------------------------|
| Condition                         | 2 - Between Good and Fair    |
| Deficiency                        | No deficiencies recorded     |
| VAULTS-BUNKERS                    | Inspected                    |
| Foundation Walls                  | Inaccessible                 |
| Slab Structure                    | Inaccessible                 |
| Vault/Ash Hoist Doors and Framing | Inspected                    |
| Condition                         | 5 - Poor                     |
| Deficiency                        | WATER INFILTRATION           |
| Deficiency Location/Instance      | Basement - Sidewalk Elevator |
| Deficiency Quantity               | 10                           |
| Quantity Uom                      | S.F.                         |
| Potential Action                  | REPAIR                       |
| Urgency of Action                 | PRIORITY 5                   |
| Purpose of Action                 | LEVEL 2                      |
|                                   |                              |