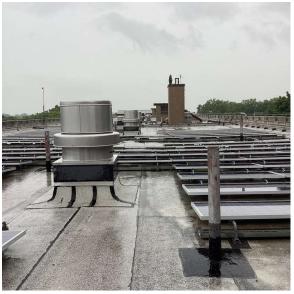

|                     |
|                                  | Summary of Principal's Feedback               | The Principal's comments are as follows:  1. Students and Staff Toilet Rooms need to be 2. The electrical system needs to be upgraded technology.  4. A 3rd Floor corridor drinking fountain nee | to meet the present |
| Custodian                        |                                               | Roman Mirecki                                                                                                                                                                                    |                     |

Was not present

Fireman

Architectural Inspection Q072

Facade Photo



Facade A - Northeast view



Facade A - Guy R. Brewer Boulevard



Roof 1 - South view

Main Entrance Photo

Roof Photo

## **Building Condition Assessment Survey 2023 - 2024**

Architectural Inspection Q072

Have any Systems/Major Building Components been upgraded? Yes Systems: New Exterior Ramp. Partial Roofing repairs. Year: 3rd Floor Student Toilet Rooms upgraded to HC Systems: compliance. 2022 Year: Exterior Doors - replacement (partial) Systems: 2020 Year: Systems: Roofing, Roof Drains - limited replacement (except Metal Roof), Chimney, Skylight, Bulkheads, Parapets - repairs, Exterior Masonry - repointing and repairs, Foundation Walls - waterproofing. Year: Systems: New Elevator Addition, Student Toilet Rooms upgraded to HC compliance. 2011 Year: Systems: Exterior Doors - replacement (partial) Year: Windows, Exterior Guards - replacement. Systems