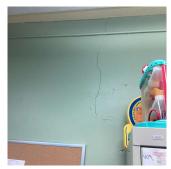

#### Ceiling

Deficiency Photo1

Deficiency Photo1

Potential Action

Deficiency Photo1

Main Entrance

Violations No violations recorded.

Deficiency PLASTER: CRACKS/SPALLING

Deficiency Location/Instance Room 436

Deficiency Quantity 10

Quantity Uom S.F.

Potential Action REPLACE
Urgency of Action PRIORITY 3

Purpose of Action LEVEL 2

Room 436

REPLACE

Violations No violations recorded.