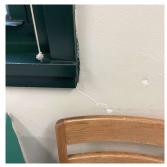

| uestion                                           | Response                                                               |
|---------------------------------------------------|------------------------------------------------------------------------|
| EXTERIOR                                          |                                                                        |
| WINDOWS                                           |                                                                        |
| WINDOWS                                           |                                                                        |
| Deficiency                                        | No deficiencies recorded                                               |
| Instance on Aluminum - Double Hung: 2011 Addition | Inspected                                                              |
| Instance Condition                                | 2 - Between Good and Fair                                              |
| Instance Quantity                                 | 300                                                                    |
| Instance Quantity Uom                             | S.F.                                                                   |
| Are these windows insulated                       | Yes                                                                    |
| Installation Year                                 | 2011                                                                   |
| Source of Installation                            | Custodial Staff                                                        |
| Deficiency                                        | No deficiencies recorded                                               |
| INTERIOR                                          | Inspected                                                              |
| POOLS                                             | Does not Exist                                                         |
| STRUCTURAL                                        | Inspected                                                              |
| COLUMNS/BEAMS/BEARING WALLS                       | Inspected                                                              |
| Condition                                         | 2 - Between Good and Fair                                              |
| Deficiency                                        | No deficiencies recorded                                               |
| FLOOR STRUCTURE                                   | Inspected                                                              |
| Condition                                         | 4 - Between Fair and Poor                                              |
| Deficiency                                        | CONCRETE SLAB ON GRADE: WATER INFILTRATION IN N<br>INSTRUCTIONAL SPACE |
| Deficiency Location/Instance                      | Basement - Boiler Room Pit                                             |
| Deficiency Quantity                               | 100                                                                    |
| Quantity Uom                                      | S.F.                                                                   |
| Potential Action                                  | INSTALL WATERPROOFING                                                  |
| Urgency of Action                                 | PRIORITY 5                                                             |
| Purpose of Action                                 | LEVEL 5                                                                |
| Deficiency Photo1                                 | Basement - Boiler Room Pit                                             |
| Violations                                        | 35658046Y                                                              |
| FOUNDATION WALLS                                  | Inspected                                                              |
| Material Type(s)                                  | Concrete                                                               |
| Condition                                         | 4 - Between Fair and Poor                                              |
| Deficiency                                        | CONCRETE: CRACKED/SPALLED/REINFORCEMENT EXPOSED                        |
| Deficiency Location/Instance                      | Basement - Corridor                                                    |
| Deficiency Quantity                               | 10                                                                     |
| Quantity Uom                                      | S.F.                                                                   |
| Potential Action                                  | REPAIR                                                                 |
| Urgency of Action                                 | PRIORITY 3                                                             |
| Purpose of Action                                 | LEVEL 5                                                                |