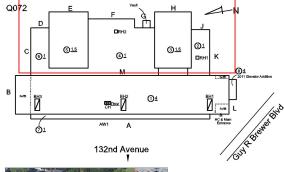

## **Building Condition Assessment Survey 2023 - 2024**

Q072 Architectural Inspection Question Response **EXTERIOR DOORS** LINTELS Inspected Condition 2 - Between Good and Fair Deficiency No deficiencies recorded TRANSOM/SIDE LIGHT Inspected Condition 2 - Between Good and Fair Deficiency No deficiencies recorded **EXTERIOR WALLS** Inspected Material Type(s) Masonry, Concrete Replacement Quantity 43,000 S.F. Replacement Uom Instance on All Facades Inspected 3 - Fair Instance Condition Instance Quantity 43,000 Instance Quantity Uom S.F. CAST IN PLACE / PRE-CAST CONCRETE: MAJOR Deficiency CRACKS/SPALLING Q072 Roof Plan reference @1 <u> (5) 1.5</u> <u> 31.5</u> **4**1 132nd Avenue Elevation Deficiency Quantity 40 S.F. Quantity Uom Potential Action REPLACE PRIORITY 4 Urgency of Action LEVEL 2 Purpose of Action

## **Building Condition Assessment Survey 2023 - 2024**

Q072 Architectural Inspection Question Response **EXTERIOR** ROOF Roofing ROOFING Instance Condition 1 - Good Instance Photo Roof 8 400 Instance Quantity Instance Quantity Uom S.F. Does the roof have major mechanical equipment sitting on Dunnage Steel less than 18" above the Roofing? No Does this roof instance have a Sustainable Roof System? No Do solar panels exist on these roofs? No Is/Are the roof(s) suitable for Solar Panel installation? No Installation Year 2011 Source of Installation Custodial Staff Deficiency No deficiencies recorded ROOFING DRAINS Inspected Condition 3 - Fair Deficiency CLOGGED Q072 Roof Plan reference @1 <u> 31.5</u> <u> (5)1.5</u> **4**)1 **①**4 132nd Avenue **Deficiency Quantity** 1 Quantity Uom **EACH** Potential Action MAINTENANCE PRIORITY 5 Urgency of Action LEVEL 2 Purpose of Action Deficiency Photo1

## **Building Condition Assessment Survey 2023 - 2024**

Architectural Inspection Q072 Question Response **EXTERIOR** ROOF **Specialties** Inspected **BULKHEAD/PENTHOUSE** Inspected Condition 3 - Fair BULKHEAD/PENTHOUSE WALLS/INTERIOR: SALT GLAZED Deficiency BRICK CRACKS/SPALLING Roof Plan reference @1 <u> 31.5</u> <u> (5)1.5</u> **4**1 **①**4 132nd Avenue **Deficiency Quantity** 10 S.F. Quantity Uom Potential Action REPLACE PRIORITY 3 Urgency of Action Purpose of Action LEVEL 2 Deficiency Photo1 Roof 1 - Bulkhead 3 Violations No violations recorded. BULKHEAD/PENTHOUSE WINDOWS: DAMAGED, Deficiency DETERIORATED WINDOWS Roof Plan reference Q072 @1 <u> (5) 1.5</u> <u> 31.5</u> **4**1 В **①**4 132nd Avenue **Deficiency Quantity** 30 Quantity Uom S.F. Potential Action REPLACE PRIORITY 4 Urgency of Action Purpose of Action LEVEL 2