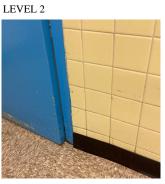

Deficiency Roof Plan reference 

| Deficiency Quantity | 30         |
|---------------------|------------|
| Quantity Uom        | S.F.       |
| Potential Action    | RESTITCH   |
| Urgency of Action   | PRIORITY 3 |
| Purpose of Action   | LEVEL 2    |