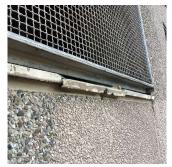

## **Building Condition Assessment Survey 2023 - 2024**

Architectural Inspection Q072 Question Response **EXTERIOR** ROOF **Specialties** Inspected **BULKHEAD/PENTHOUSE** Inspected Condition 3 - Fair BULKHEAD/PENTHOUSE WALLS/INTERIOR: SALT GLAZED Deficiency BRICK CRACKS/SPALLING Roof Plan reference @1 <u> 31.5</u> <u> (5)1.5</u> **4**1 **①**4 132nd Avenue **Deficiency Quantity** 10 S.F. Quantity Uom Potential Action REPLACE PRIORITY 3 Urgency of Action Purpose of Action LEVEL 2 Deficiency Photo1 Roof 1 - Bulkhead 3 Violations No violations recorded. BULKHEAD/PENTHOUSE WINDOWS: DAMAGED, Deficiency DETERIORATED WINDOWS Roof Plan reference Q072 @1 <u> (5) 1.5</u> <u> 31.5</u> **4**1 В **①**4 132nd Avenue **Deficiency Quantity** 30 Quantity Uom S.F. Potential Action REPLACE PRIORITY 4 Urgency of Action Purpose of Action LEVEL 2