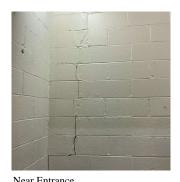

| uestion                                           | Response                                                               |
|---------------------------------------------------|------------------------------------------------------------------------|
| EXTERIOR                                          |                                                                        |
| WINDOWS                                           |                                                                        |
| WINDOWS                                           |                                                                        |
| Deficiency                                        | No deficiencies recorded                                               |
| Instance on Aluminum - Double Hung: 2011 Addition | Inspected                                                              |
| Instance Condition                                | 2 - Between Good and Fair                                              |
| Instance Quantity                                 | 300                                                                    |
| Instance Quantity Uom                             | S.F.                                                                   |
| Are these windows insulated                       | Yes                                                                    |
| Installation Year                                 | 2011                                                                   |
| Source of Installation                            | Custodial Staff                                                        |
| Deficiency                                        | No deficiencies recorded                                               |
| INTERIOR                                          | Inspected                                                              |
| POOLS                                             | Does not Exist                                                         |
| STRUCTURAL                                        | Inspected                                                              |
| COLUMNS/BEAMS/BEARING WALLS                       | Inspected                                                              |
| Condition                                         | 2 - Between Good and Fair                                              |
| Deficiency                                        | No deficiencies recorded                                               |
| FLOOR STRUCTURE                                   | Inspected                                                              |
| Condition                                         | 4 - Between Fair and Poor                                              |
| Deficiency                                        | CONCRETE SLAB ON GRADE: WATER INFILTRATION IN N<br>INSTRUCTIONAL SPACE |
| Deficiency Location/Instance                      | Basement - Boiler Room Pit                                             |
| Deficiency Quantity                               | 100                                                                    |
| Quantity Uom                                      | S.F.                                                                   |
| Potential Action                                  | INSTALL WATERPROOFING                                                  |
| Urgency of Action                                 | PRIORITY 5                                                             |
| Purpose of Action                                 | LEVEL 5                                                                |
| Deficiency Photo1                                 | Basement - Boiler Room Pit                                             |
| Violations                                        | 35658046Y                                                              |
| FOUNDATION WALLS                                  | Inspected                                                              |
| Material Type(s)                                  | Concrete                                                               |
| Condition                                         | 4 - Between Fair and Poor                                              |
| Deficiency                                        | CONCRETE: CRACKED/SPALLED/REINFORCEMENT EXPOSED                        |
| Deficiency Location/Instance                      | Basement - Corridor                                                    |
| Deficiency Quantity                               | 10                                                                     |
| Quantity Uom                                      | S.F.                                                                   |
| Potential Action                                  | REPAIR                                                                 |
| Urgency of Action                                 | PRIORITY 3                                                             |
| Purpose of Action                                 | LEVEL 5                                                                |

## **Building Condition Assessment Survey 2023 - 2024**

Architectural Inspection Q072

| Response |
|----------|
|          |

#### INTERIOR

## STRUCTURAL

#### FOUNDATION WALLS

Deficiency Photo1

Deficiency Quantity

Deficiency Photo1

Quantity Uom

Basement - Corridor

| Violations | No violations recorded. |
|------------|-------------------------|
|------------|-------------------------|