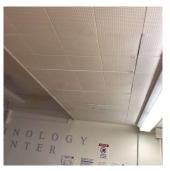

## **Building Condition Assessment Survey 2023 - 2024**

**O**072 Architectural Inspection Question Response INTERIOR CAFETERIA Walls Purpose of Action LEVEL 2 Deficiency Photo1 Near Entrance Violations No violations recorded. Window Curtains/Shades/Blinds Instance on 1st Floor -Students Does not Exist Instance on 1st Floor - Staff (600SF) Does not Exist CLASSROOMS/CORRIDORS/ADMIN SPACES Inspected Ceiling Inspected 2 - Between Good and Fair Condition Deficiency METAL PAN: DAMAGED/MISSING Deficiency Location/Instance Corridor near Rooms 115, 128, 403, 423, 428 **Deficiency Quantity** 350 Quantity Uom S.F. Potential Action REPLACE PRIORITY 3 Urgency of Action Purpose of Action LEVEL 2 Deficiency Photo1 Corridor near Room 403 Violations No violations recorded. GYPSUM BOARD: DAMAGED/DETERIORATED Deficiency Deficiency Location/Instance Main Entrance, Corridor near Room 401 **Deficiency Quantity** 40 S.F. Quantity Uom Potential Action REPLACE PRIORITY 3 Urgency of Action Purpose of Action LEVEL 2

## **Building Condition Assessment Survey 2023 - 2024**

Architectural Inspection Q072

Question Response

#### INTERIOR

#### CLASSROOMS/CORRIDORS/ADMIN SPACES

#### Ceiling

Deficiency Photo1

Deficiency Photo1

Potential Action

Deficiency Photo1

Main Entrance

Violations No violations recorded.

Deficiency PLASTER: CRACKS/SPALLING