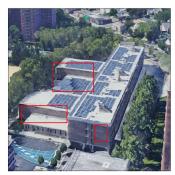

Deficiency

Roof Plan reference

Elevation

Deficiency Quantity Quantity Uom Potential Action Urgency of Action Purpose of Action Deficiency Photo1 10 S.F. REPLACE PRIORITY 4 LEVEL 2

| nitectural Inspection                                                                                                                                                                                                                                                                                       |                                                          | Q07 |
|-------------------------------------------------------------------------------------------------------------------------------------------------------------------------------------------------------------------------------------------------------------------------------------------------------------|----------------------------------------------------------|-----|
| uestion                                                                                                                                                                                                                                                                                                     | Response                                                 |     |
| EXTERIOR                                                                                                                                                                                                                                                                                                    |                                                          |     |
| LOUVER                                                                                                                                                                                                                                                                                                      | Inspected                                                |     |
|                                                                                                                                                                                                                                                                                                             | Roof 4                                                   |     |
| Violations                                                                                                                                                                                                                                                                                                  | No violations recorded.                                  |     |
| PARAPETS                                                                                                                                                                                                                                                                                                    | Inspected                                                |     |
| Material Type(s)                                                                                                                                                                                                                                                                                            | Concrete                                                 |     |
| Replacement Quantity                                                                                                                                                                                                                                                                                        | 5,000                                                    |     |
| Replacement Uom                                                                                                                                                                                                                                                                                             | C.F.                                                     |     |
| Instance on Roof 1                                                                                                                                                                                                                                                                                          | Inspected                                                |     |
| Instance Condition                                                                                                                                                                                                                                                                                          | 2 - Between Good and Fair                                |     |
| Instance Quantity                                                                                                                                                                                                                                                                                           | 5,000                                                    |     |
| Instance Quantity Uom                                                                                                                                                                                                                                                                                       | C.F.                                                     |     |
| Deficiency                                                                                                                                                                                                                                                                                                  | No deficiencies recorded                                 |     |
| PLAZA DECK                                                                                                                                                                                                                                                                                                  | Does not Exist                                           |     |
|                                                                                                                                                                                                                                                                                                             |                                                          |     |
| ROOF                                                                                                                                                                                                                                                                                                        | Inspected                                                |     |
| Roofing                                                                                                                                                                                                                                                                                                     | Inspected                                                |     |
| Replacement Quantity                                                                                                                                                                                                                                                                                        | 62,400                                                   |     |
| Replacement Uom                                                                                                                                                                                                                                                                                             | S.F.                                                     |     |
| ROOF HATCH/SMOKE HATCH                                                                                                                                                                                                                                                                                      | Inspected                                                |     |
| Condition                                                                                                                                                                                                                                                                                                   | 2 - Between Good and Fair                                |     |
| Deficiency                                                                                                                                                                                                                                                                                                  | No deficiencies recorded                                 |     |
| LEADERS, GUTTERS, DOWNSPOUTS, SCUPPERS                                                                                                                                                                                                                                                                      | Inspected                                                |     |
| Condition                                                                                                                                                                                                                                                                                                   | 2 - Between Good and Fair                                |     |
| Deficiency                                                                                                                                                                                                                                                                                                  | No deficiencies recorded                                 |     |
| ROOF BARRIER/FENCE                                                                                                                                                                                                                                                                                          | Inspected                                                |     |
| Condition                                                                                                                                                                                                                                                                                                   | 2 - Between Good and Fair                                |     |
| Deficiency                                                                                                                                                                                                                                                                                                  | No deficiencies recorded                                 |     |
| ROOF CAGE                                                                                                                                                                                                                                                                                                   | Does not Exist                                           |     |
| ROOFING                                                                                                                                                                                                                                                                                                     | Inspected                                                |     |
| Instance on Modified Bitumen: Roofs 1-7                                                                                                                                                                                                                                                                     | Inspected                                                |     |
| Instance Condition                                                                                                                                                                                                                                                                                          | 3 - Fair                                                 |     |
| Instance Photo                                                                                                                                                                                                                                                                                              |                                                          |     |
| Instance Quantity                                                                                                                                                                                                                                                                                           | Roof 1<br>62,000                                         |     |
| Instance Quantity Uom                                                                                                                                                                                                                                                                                       | S.F.                                                     |     |
| Does the roof have major mechanical equipment sitting on Dunnage Steel less than 18" above the Roofing?  Does this roof instance have a Sustainable Roof System?  Sustainable Roof Type  Sustainable Roof Location (Roof Number)  Do solar panels exist on these roofs?  Solar Panel Location (Roof Number) | No<br>Yes<br>White Roof<br>Roofs 1-7<br>Yes<br>Roofs 1-7 |     |
| Installation Year                                                                                                                                                                                                                                                                                           | 2012                                                     |     |
| Source of Installation                                                                                                                                                                                                                                                                                      | Custodial Staff                                          |     |
| Deficiency                                                                                                                                                                                                                                                                                                  | No deficiencies recorded                                 |     |
| Instance on Metal: Roof 8                                                                                                                                                                                                                                                                                   | Inspected                                                |     |