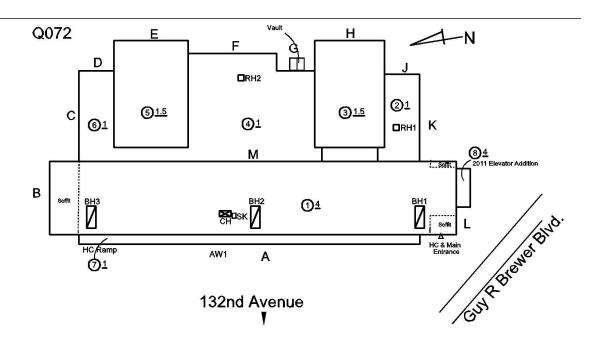

Deficiency Roof Plan reference 

| Deficiency Quantity | 30         |
|---------------------|------------|
| Quantity Uom        | S.F.       |
| Potential Action    | RESTITCH   |
| Urgency of Action   | PRIORITY 3 |
| Purpose of Action   | LEVEL 2    |

## **Building Condition Assessment Survey 2023 - 2024**

Q072 Architectural Inspection Question Response **EXTERIOR DOORS** LINTELS Inspected Condition 2 - Between Good and Fair Deficiency No deficiencies recorded TRANSOM/SIDE LIGHT Inspected Condition 2 - Between Good and Fair Deficiency No deficiencies recorded **EXTERIOR WALLS** Inspected Material Type(s) Masonry, Concrete Replacement Quantity 43,000 S.F. Replacement Uom Instance on All Facades Inspected 3 - Fair Instance Condition Instance Quantity 43,000 Instance Quantity Uom S.F. CAST IN PLACE / PRE-CAST CONCRETE: MAJOR Deficiency CRACKS/SPALLING Q072 Roof Plan reference @1 <u> (5) 1.5</u> <u> 31.5</u> **4**1 132nd Avenue Elevation Deficiency Quantity 40 S.F. Quantity Uom Potential Action REPLACE PRIORITY 4 Urgency of Action LEVEL 2 Purpose of Action

## **Building Condition Assessment Survey 2023 - 2024**

Q072 Architectural Inspection Question Response **EXTERIOR** ROOF Roofing ROOFING Instance Condition 1 - Good Instance Photo Roof 8 400 Instance Quantity Instance Quantity Uom S.F. Does the roof have major mechanical equipment sitting on Dunnage Steel less than 18" above the Roofing? No Does this roof instance have a Sustainable Roof System? No Do solar panels exist on these roofs? No Is/Are the roof(s) suitable for Solar Panel installation? No Installation Year 2011 Source of Installation Custodial Staff Deficiency No deficiencies recorded ROOFING DRAINS Inspected Condition 3 - Fair Deficiency CLOGGED Q072 Roof Plan reference @1 <u> 31.5</u> <u> (5)1.5</u> **4**)1 **①**4 132nd Avenue **Deficiency Quantity** 1 Quantity Uom **EACH** Potential Action MAINTENANCE PRIORITY 5 Urgency of Action LEVEL 2 Purpose of Action Deficiency Photo1

## **Building Condition Assessment Survey 2023 - 2024**

Architectural Inspection Q072 Question Response **EXTERIOR** ROOF **Specialties** Inspected **BULKHEAD/PENTHOUSE** Inspected Condition 3 - Fair BULKHEAD/PENTHOUSE WALLS/INTERIOR: SALT GLAZED Deficiency BRICK CRACKS/SPALLING Roof Plan reference @1 <u> 31.5</u> <u> (5)1.5</u> **4**1 **①**4 132nd Avenue **Deficiency Quantity** 10 S.F. Quantity Uom Potential Action REPLACE PRIORITY 3 Urgency of Action Purpose of Action LEVEL 2 Deficiency Photo1 Roof 1 - Bulkhead 3 Violations No violations recorded. BULKHEAD/PENTHOUSE WINDOWS: DAMAGED, Deficiency DETERIORATED WINDOWS Roof Plan reference Q072 @1 <u> (5) 1.5</u> <u> 31.5</u> **4**1 В **①**4 132nd Avenue **Deficiency Quantity** 30 Quantity Uom S.F. Potential Action REPLACE PRIORITY 4 Urgency of Action Purpose of Action LEVEL 2

## **Building Condition Assessment Survey 2023 - 2024**

Q072 Architectural Inspection Question Response **EXTERIOR** ROOF **Specialties BULKHEAD/PENTHOUSE** Q072 Roof Plan reference @1 <u> (5)1.5</u> <u> 31.5</u> <u>6</u>1 **4**1 В **①**4 132nd Avenue **Deficiency Quantity** 50 Quantity Uom S.F. Potential Action MAINTENANCE Urgency of Action PRIORITY 3 Purpose of Action LEVEL 2 Deficiency Photo1 Roof 1 - Bulkhead 2 Violations No violations recorded. Deficiency BULKHEAD/PENTHOUSE WALLS/EXTERIOR: **EFFLORESCENCE** Q072 Roof Plan reference @1 <u> 31.5</u> **6**1 **4**)1 ВНЗ **①**4 AW1 132nd Avenue Deficiency Quantity 100 Quantity Uom S.F. Potential Action MAINTENANCE PRIORITY 1 Urgency of Action Purpose of Action LEVEL 1 Deficiency Photo1 No photo recorded Violations No violations recorded. CUPOLA/ SPIRES/ TOWERS Does not Exist DORMER Does not Exist

| Response                                                                                        |
|-------------------------------------------------------------------------------------------------|
| Response                                                                                        |
|                                                                                                 |
|                                                                                                 |
| Does not Exist                                                                                  |
| Does not Exist  Does not Exist                                                                  |
|                                                                                                 |
| Inspected<br>Glass                                                                              |
| 2 - Between Good and Fair                                                                       |
| No deficiencies recorded                                                                        |
| Does not Exist                                                                                  |
|                                                                                                 |
| Inspected                                                                                       |
| Does not Exist                                                                                  |
| Inspected                                                                                       |
| 1 - Good                                                                                        |
| No deficiencies recorded                                                                        |
| Inspected                                                                                       |
| 5 - Poor                                                                                        |
| CONCRETE: WORN-OUT TREAD/RISER/NOSING  Q072E                                                    |
| B S15 O1 O1 O15 O1 O11 Elevelor.  BH2 O2 O11 Elevelor.  ANY |
| 132nd Avenue                                                                                    |
| 30                                                                                              |
| S.F.                                                                                            |
| REPLACE                                                                                         |
| PRIORITY 4                                                                                      |
| LEVEL 2                                                                                         |
| Facade F                                                                                        |
| No violations recorded.                                                                         |
| Inspected                                                                                       |
| 7,300                                                                                           |
| 7,500<br>S.F.                                                                                   |
| <b>&gt;</b> F                                                                                   |
|                                                                                                 |
| Inspected 5 - Poor                                                                              |
|                                                                                                 |