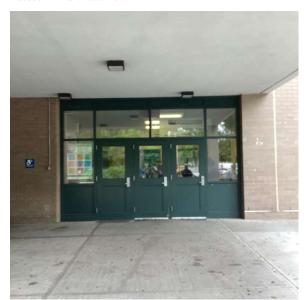

Was not present

Fireman

Architectural Inspection Q072

Facade Photo

Facade A - Northeast view

Facade A - Guy R. Brewer Boulevard

Roof 1 - South view

Main Entrance Photo