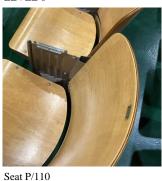

# **Building Condition Assessment Survey 2023 - 2024**

Architectural Inspection Q072

| remeeturar mspection | \\\\\\\\\\\\\\\\\\\\\\\\\\\\\\\\\\\\\\ |
|----------------------|----------------------------------------|
| Question             | Response                               |
| INTERIOR             |                                        |
| AUDITORIUM           |                                        |
| Fixed Seating        |                                        |
| Deficiency           | DAMAGED/BROKEN/INOPERARI E             |

| · · · · · · · · · · · · · · · · · · · |                                        |
|---------------------------------------|----------------------------------------|
| Deficiency Location/Instance          | Seats B/101, N/102, O/103, P/110, Q/14 |
| Deficiency Quantity                   | 5                                      |
| Quantity Uom                          | EACH                                   |
| Potential Action                      | REPLACE                                |
| Urgency of Action                     | PRIORITY 5                             |
| Purpose of Action                     | LEVEL 6                                |
|                                       |                                        |

Deficiency Photo1

Violations

No violations recorded.

| Deficiency                   | DAMAGED/BROKEN/INOPERABLE                   |
|------------------------------|---------------------------------------------|
| Deficiency Location/Instance | Seats M/102, N/103, S/2, T/1, 3, and others |
| Deficiency Quantity          | 70                                          |
| Quantity Uom                 | EACH                                        |
| Potential Action             | REPLACE                                     |
| Urgency of Action            | PRIORITY 3                                  |
| Purpose of Action            | LEVEL 2                                     |
| Deficiency Photo1            |                                             |

Seat S/2

| Violations | No violations recorded. |
|------------|-------------------------|
|------------|-------------------------|

| Floor Finish                      |                                                        |  |
|-----------------------------------|--------------------------------------------------------|--|
| Instance on 1st Floor (600 Seats) | Inspected                                              |  |
| Condition                         | 3 - Fair                                               |  |
| Deficiency                        | CONCRETE: CRACKS                                       |  |
| Deficiency Location/Instance      | Near Seats B/106, C/116, E/114, O/102, Q/2, and others |  |
| Deficiency Quantity               | 150                                                    |  |
| Quantity Uom                      | S.F.                                                   |  |
| Potential Action                  | REPLACE                                                |  |
| Urgency of Action                 | PRIORITY 3                                             |  |
| Purpose of Action                 | LEVEL 2                                                |  |