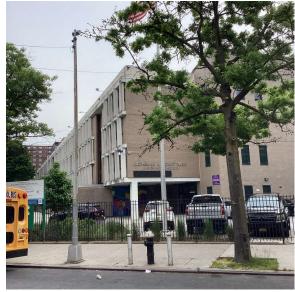

Was not present

Fireman

Architectural Inspection Q072

Facade Photo

Facade A - Northeast view

Facade A - Guy R. Brewer Boulevard

Roof 1 - South view

Main Entrance Photo