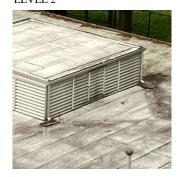

## **Building Condition Assessment Survey 2023 - 2024**

Architectural Inspection Q072 Question Response **EXTERIOR** ROOF **Specialties** Inspected **BULKHEAD/PENTHOUSE** Inspected Condition 3 - Fair BULKHEAD/PENTHOUSE WALLS/INTERIOR: SALT GLAZED Deficiency BRICK CRACKS/SPALLING Roof Plan reference @1 <u> 31.5</u> <u> (5)1.5</u> **4**1 **①**4 132nd Avenue **Deficiency Quantity** 10 S.F. Quantity Uom Potential Action REPLACE PRIORITY 3 Urgency of Action Purpose of Action LEVEL 2 Deficiency Photo1 Roof 1 - Bulkhead 3 Violations No violations recorded. BULKHEAD/PENTHOUSE WINDOWS: DAMAGED, Deficiency DETERIORATED WINDOWS Roof Plan reference Q072 @1 <u> (5) 1.5</u> <u> 31.5</u> **4**1 В **①**4 132nd Avenue **Deficiency Quantity** 30 Quantity Uom S.F. Potential Action REPLACE PRIORITY 4 Urgency of Action Purpose of Action LEVEL 2

## **Building Condition Assessment Survey 2023 - 2024**

Architectural Inspection Q072

Question

**Specialties** 

Response

EXTERIOR

ROOF

#### BULKHEAD/PENTHOUSE

Deficiency Photo1

Roof 1 - Bulkhead 1

No violations recorded.

Deficiency

Violations

Roof Plan reference

BULKHEAD/PENTHOUSE WALLS/INTERIOR: PLASTER CRACKS/SPALLING