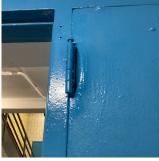

| stion                                 | Response                                                    |
|---------------------------------------|-------------------------------------------------------------|
| TERIOR                                |                                                             |
| CAFETERIA                             |                                                             |
| Ceiling                               |                                                             |
| Deficiency                            | METAL PAN: DAMAGED/MISSING                                  |
| Deficiency Location/Instance          | Near center, Entrance, Drinking Fountain Area, Serving Area |
| Deficiency Quantity                   | 60                                                          |
| Quantity Uom                          | S.F.                                                        |
| Potential Action                      | REPLACE                                                     |
| Urgency of Action                     | PRIORITY 3                                                  |
| Purpose of Action                     | LEVEL 2                                                     |
| Deficiency Photo1                     | Near center                                                 |
| Violations                            | No violations recorded.                                     |
| Deficiency                            | ACOUSTIC TILES ON PLASTER: DAMAGED/MISSING                  |
| Deficiency Location/Instance          | Near center                                                 |
| Deficiency Quantity                   | 20                                                          |
| Quantity Uom                          | S.F.                                                        |
| Potential Action                      | REPLACE                                                     |
| Urgency of Action                     | PRIORITY 3                                                  |
| Purpose of Action                     | LEVEL 2                                                     |
| Deficiency Photo1                     | Near center                                                 |
| Violations                            | No violations recorded.                                     |
| Door(s)                               |                                                             |
| Instance on 1st Floor - Staff (600SF) | Inspected                                                   |
| Condition                             | 3 - Fair                                                    |
| Deficiency                            | METAL: DETERIORATED DOOR                                    |
| Deficiency Location/Instance          | Entrance                                                    |
| Deficiency Quantity                   | 1                                                           |
| Quantity Uom                          | EACH                                                        |
| Potential Action                      | MAINTENANCE                                                 |
| Urgency of Action                     | PRIORITY 3                                                  |
| Purpose of Action                     | LEVEL 2                                                     |

# **Building Condition Assessment Survey 2023 - 2024**

Architectural Inspection Q072

Question

Response

# INTERIOR

CAFETERIA

Door(s)

Deficiency Photo1

Purpose of Action

Deficiency Photo1

Entrance

| Violations | No violations recorded. |
|------------|-------------------------|