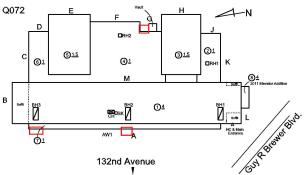

## **Building Condition Assessment Survey 2023 - 2024**

Q072 Architectural Inspection Question Response **EXTERIOR DOORS** LINTELS Inspected Condition 2 - Between Good and Fair Deficiency No deficiencies recorded TRANSOM/SIDE LIGHT Inspected Condition 2 - Between Good and Fair Deficiency No deficiencies recorded **EXTERIOR WALLS** Inspected Material Type(s) Masonry, Concrete Replacement Quantity 43,000 S.F. Replacement Uom Instance on All Facades Inspected 3 - Fair Instance Condition Instance Quantity 43,000 Instance Quantity Uom S.F. CAST IN PLACE / PRE-CAST CONCRETE: MAJOR Deficiency CRACKS/SPALLING Q072 Roof Plan reference @1 <u> (5) 1.5</u> <u> 31.5</u> **4**1 132nd Avenue Elevation Deficiency Quantity 40 S.F. Quantity Uom Potential Action REPLACE PRIORITY 4 Urgency of Action LEVEL 2 Purpose of Action

## **Building Condition Assessment Survey 2023 - 2024**

Q072 Architectural Inspection Question Response **EXTERIOR** ROOF Roofing ROOFING Instance Condition 1 - Good Instance Photo Roof 8 400 Instance Quantity Instance Quantity Uom S.F. Does the roof have major mechanical equipment sitting on Dunnage Steel less than 18" above the Roofing? No Does this roof instance have a Sustainable Roof System? No Do solar panels exist on these roofs? No Is/Are the roof(s) suitable for Solar Panel installation? No Installation Year 2011 Source of Installation Custodial Staff Deficiency No deficiencies recorded ROOFING DRAINS Inspected Condition 3 - Fair Deficiency CLOGGED Q072 Roof Plan reference @1 <u> 31.5</u> <u> (5)1.5</u> **4**)1 **①**4 132nd Avenue **Deficiency Quantity** 1 Quantity Uom **EACH** Potential Action MAINTENANCE PRIORITY 5 Urgency of Action LEVEL 2 Purpose of Action Deficiency Photo1

## **Building Condition Assessment Survey 2023 - 2024**

Architectural Inspection Q072 Question Response **EXTERIOR** ROOF **Specialties** Inspected **BULKHEAD/PENTHOUSE** Inspected Condition 3 - Fair BULKHEAD/PENTHOUSE WALLS/INTERIOR: SALT GLAZED Deficiency BRICK CRACKS/SPALLING Roof Plan reference @1 <u> 31.5</u> <u> (5)1.5</u> **4**1 **①**4 132nd Avenue **Deficiency Quantity** 10 S.F. Quantity Uom Potential Action REPLACE PRIORITY 3 Urgency of Action Purpose of Action LEVEL 2 Deficiency Photo1 Roof 1 - Bulkhead 3 Violations No violations recorded. BULKHEAD/PENTHOUSE WINDOWS: DAMAGED, Deficiency DETERIORATED WINDOWS Roof Plan reference Q072 @1 <u> (5) 1.5</u> <u> 31.5</u> **4**1 В **①**4 132nd Avenue **Deficiency Quantity** 30 Quantity Uom S.F. Potential Action REPLACE PRIORITY 4 Urgency of Action Purpose of Action LEVEL 2