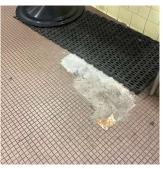

| uestion                                           | Response                                                               |
|---------------------------------------------------|------------------------------------------------------------------------|
| EXTERIOR                                          |                                                                        |
| WINDOWS                                           |                                                                        |
| WINDOWS                                           |                                                                        |
| Deficiency                                        | No deficiencies recorded                                               |
| Instance on Aluminum - Double Hung: 2011 Addition | Inspected                                                              |
| Instance Condition                                | 2 - Between Good and Fair                                              |
| Instance Quantity                                 | 300                                                                    |
| Instance Quantity Uom                             | S.F.                                                                   |
| Are these windows insulated                       | Yes                                                                    |
| Installation Year                                 | 2011                                                                   |
| Source of Installation                            | Custodial Staff                                                        |
| Deficiency                                        | No deficiencies recorded                                               |
| INTERIOR                                          | Inspected                                                              |
| POOLS                                             | Does not Exist                                                         |
| STRUCTURAL                                        | Inspected                                                              |
| COLUMNS/BEAMS/BEARING WALLS                       | Inspected                                                              |
| Condition                                         | 2 - Between Good and Fair                                              |
| Deficiency                                        | No deficiencies recorded                                               |
| FLOOR STRUCTURE                                   | Inspected                                                              |
| Condition                                         | 4 - Between Fair and Poor                                              |
| Deficiency                                        | CONCRETE SLAB ON GRADE: WATER INFILTRATION IN N<br>INSTRUCTIONAL SPACE |
| Deficiency Location/Instance                      | Basement - Boiler Room Pit                                             |
| Deficiency Quantity                               | 100                                                                    |
| Quantity Uom                                      | S.F.                                                                   |
| Potential Action                                  | INSTALL WATERPROOFING                                                  |
| Urgency of Action                                 | PRIORITY 5                                                             |
| Purpose of Action                                 | LEVEL 5                                                                |
| Deficiency Photo1                                 | Basement - Boiler Room Pit                                             |
| Violations                                        | 35658046Y                                                              |
| FOUNDATION WALLS                                  | Inspected                                                              |
| Material Type(s)                                  | Concrete                                                               |
| Condition                                         | 4 - Between Fair and Poor                                              |
| Deficiency                                        | CONCRETE: CRACKED/SPALLED/REINFORCEMENT EXPOSED                        |
| Deficiency Location/Instance                      | Basement - Corridor                                                    |
| Deficiency Quantity                               | 10                                                                     |
| Quantity Uom                                      | S.F.                                                                   |
| Potential Action                                  | REPAIR                                                                 |
| Urgency of Action                                 | PRIORITY 3                                                             |
| Purpose of Action                                 | LEVEL 5                                                                |