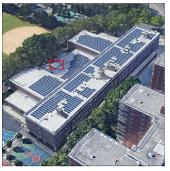

Deficiency

Roof Plan reference

Elevation

Deficiency Quantity Quantity Uom Potential Action Urgency of Action Purpose of Action Deficiency Photo1 10 S.F. REPLACE PRIORITY 4 LEVEL 2

| nitectural Inspection                                                                                                                                                                                                                                                                                       |                                                          | Q07 |
|-------------------------------------------------------------------------------------------------------------------------------------------------------------------------------------------------------------------------------------------------------------------------------------------------------------|----------------------------------------------------------|-----|
| uestion                                                                                                                                                                                                                                                                                                     | Response                                                 |     |
| EXTERIOR                                                                                                                                                                                                                                                                                                    |                                                          |     |
| LOUVER                                                                                                                                                                                                                                                                                                      | Inspected                                                |     |
|                                                                                                                                                                                                                                                                                                             | Roof 4                                                   |     |
| Violations                                                                                                                                                                                                                                                                                                  | No violations recorded.                                  |     |
| PARAPETS                                                                                                                                                                                                                                                                                                    | Inspected                                                |     |
| Material Type(s)                                                                                                                                                                                                                                                                                            | Concrete                                                 |     |
| Replacement Quantity                                                                                                                                                                                                                                                                                        | 5,000                                                    |     |
| Replacement Uom                                                                                                                                                                                                                                                                                             | C.F.                                                     |     |
| Instance on Roof 1                                                                                                                                                                                                                                                                                          | Inspected                                                |     |
| Instance Condition                                                                                                                                                                                                                                                                                          | 2 - Between Good and Fair                                |     |
| Instance Quantity                                                                                                                                                                                                                                                                                           | 5,000                                                    |     |
| Instance Quantity Uom                                                                                                                                                                                                                                                                                       | C.F.                                                     |     |
| Deficiency                                                                                                                                                                                                                                                                                                  | No deficiencies recorded                                 |     |
| PLAZA DECK                                                                                                                                                                                                                                                                                                  | Does not Exist                                           |     |
|                                                                                                                                                                                                                                                                                                             |                                                          |     |
| ROOF                                                                                                                                                                                                                                                                                                        | Inspected                                                |     |
| Roofing                                                                                                                                                                                                                                                                                                     | Inspected                                                |     |
| Replacement Quantity                                                                                                                                                                                                                                                                                        | 62,400                                                   |     |
| Replacement Uom                                                                                                                                                                                                                                                                                             | S.F.                                                     |     |
| ROOF HATCH/SMOKE HATCH                                                                                                                                                                                                                                                                                      | Inspected                                                |     |
| Condition                                                                                                                                                                                                                                                                                                   | 2 - Between Good and Fair                                |     |
| Deficiency                                                                                                                                                                                                                                                                                                  | No deficiencies recorded                                 |     |
| LEADERS, GUTTERS, DOWNSPOUTS, SCUPPERS                                                                                                                                                                                                                                                                      | Inspected                                                |     |
| Condition                                                                                                                                                                                                                                                                                                   | 2 - Between Good and Fair                                |     |
| Deficiency                                                                                                                                                                                                                                                                                                  | No deficiencies recorded                                 |     |
| ROOF BARRIER/FENCE                                                                                                                                                                                                                                                                                          | Inspected                                                |     |
| Condition                                                                                                                                                                                                                                                                                                   | 2 - Between Good and Fair                                |     |
| Deficiency                                                                                                                                                                                                                                                                                                  | No deficiencies recorded                                 |     |
| ROOF CAGE                                                                                                                                                                                                                                                                                                   | Does not Exist                                           |     |
| ROOFING                                                                                                                                                                                                                                                                                                     | Inspected                                                |     |
| Instance on Modified Bitumen: Roofs 1-7                                                                                                                                                                                                                                                                     | Inspected                                                |     |
| Instance Condition                                                                                                                                                                                                                                                                                          | 3 - Fair                                                 |     |
| Instance Photo                                                                                                                                                                                                                                                                                              |                                                          |     |
| Instance Quantity                                                                                                                                                                                                                                                                                           | Roof 1<br>62,000                                         |     |
| Instance Quantity Uom                                                                                                                                                                                                                                                                                       | S.F.                                                     |     |
| Does the roof have major mechanical equipment sitting on Dunnage Steel less than 18" above the Roofing?  Does this roof instance have a Sustainable Roof System?  Sustainable Roof Type  Sustainable Roof Location (Roof Number)  Do solar panels exist on these roofs?  Solar Panel Location (Roof Number) | No<br>Yes<br>White Roof<br>Roofs 1-7<br>Yes<br>Roofs 1-7 |     |
| Installation Year                                                                                                                                                                                                                                                                                           | 2012                                                     |     |
| Source of Installation                                                                                                                                                                                                                                                                                      | Custodial Staff                                          |     |
| Deficiency                                                                                                                                                                                                                                                                                                  | No deficiencies recorded                                 |     |
| Instance on Metal: Roof 8                                                                                                                                                                                                                                                                                   | Inspected                                                |     |