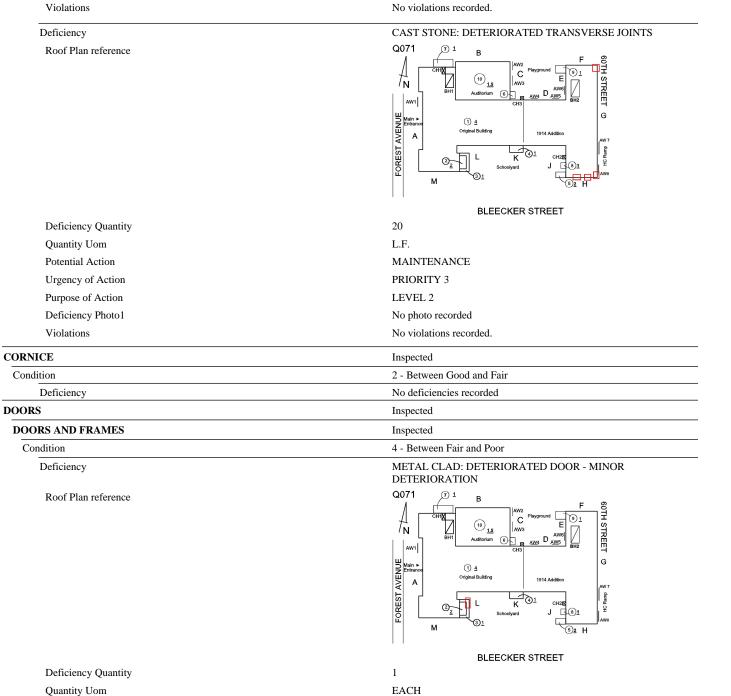

Deficiency

#### **BUILDING CHEEK/FLANK WALLS**

Deficiency Photo1

Facade G

No violations recorded.

#### STONE: CRACKS/SPALLING - MAJOR

BLEECKER STREET

Facade C No violations recorded.

Violations

Deficiency

CAST IN PLACE CONCRETE: CRACKS/SPALLING - MINOR

Q071

Response

#### Building Condition Assessment Survey 2023 - 2024

Quantity Uom Potential Action Urgency of Action Purpose of Action

Print Date: 7/01/2024

S.F.

REPOINT

PRIORITY 4 LEVEL 2

#### **Building Condition Assessment Survey 2023 - 2024**

#### Architectural Inspection

| Ouestion |  |
|----------|--|
| Question |  |

-

EXTERIOR

## STAIRS/RAMPS: EXTERIOR

Violations

#### **BUILDING CHEEK/FLANK WALLS**

Deficiency Photo1

Facade K

Response

No violations recorded.

| RAILINGS     | Inspected                      |
|--------------|--------------------------------|
| Condition    | 2 - Between Good and Fair      |
| Deficiency   | No deficiencies recorded       |
| STAIRS/RAMPS | Inspected                      |
| Condition    | 4 - Between Fair and Poor      |
| Deficiency   | STONE: CRACKS/SPALLING - MAJOR |

Roof Plan reference

Deficiency Quantity

Quantity Uom

Potential Action

Urgency of Action

Purpose of Action Deficiency Photo1

BLEECKER STREET

10 S.F. REPLACE PRIORITY 4