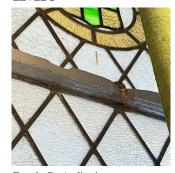

AW1 No violations recorded.

Violations

Deficiency

AREAWAY GRATINGS: MAJOR RUSTING AND / OR BROKEN SUPPORTS