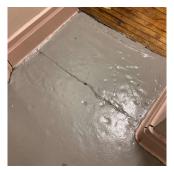

# Inspection

| Question                 | Response                          |  |  |
|--------------------------|-----------------------------------|--|--|
| Architectural            |                                   |  |  |
| EXTERIOR                 | Inspected                         |  |  |
| AREAWAY                  | Inspected                         |  |  |
| Instance on AW1-AW6, AW8 | Inspected                         |  |  |
| Instance Condition       | 3 - Fair                          |  |  |
| Instance Quantity        | 7                                 |  |  |
| Instance Quantity Uom    | EACH                              |  |  |
| Deficiency               | AREAWAY SLAB: CRACKS AND SPALLING |  |  |

#### **NYC Department of Education Building Condition Assessment Survey 2023 - 2024** Q071 Architectural Inspection Question Response EXTERIOR AREAWAY Q071 Roof Plan reference (7) 1 В 60TH STREET (10) <u>1.5</u> С $/_{N}$ Audi AW1 G FOREST AVENUE 1 4 1914 Addit A tamp κ Ν н BLEECKER STREET Deficiency Quantity 10 S.F. Quantity Uom REPLACE Potential Action PRIORITY 4 Urgency of Action Purpose of Action LEVEL 2 Deficiency Photo1 AW1 Violations No violations recorded. AREAWAY STAIRS: DETERIORATED Deficiency TREADS/RISERS/NOSINGS Q071 Roof Plan reference в 60TH STREET (10)<u>1.5</u> $f_{N}$ С Audi AW1 G FOREST AVENUE 1 4 Driginal Building 1914 А 1 amp ĸ 2 우 М (5)2 H BLEECKER STREET Deficiency Quantity 20 Quantity Uom S.F. REPAIR Potential Action Urgency of Action PRIORITY 3 Purpose of Action LEVEL 2