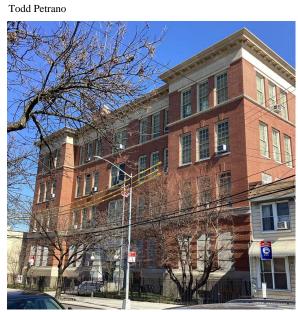

Custodian

Fireman

Facade Photo

Forest Avenue - Northeast View

Was not present

## Architectural Inspection

Main Entrance Photo

FOREST ELEMENTARY PVBLIC SCHOOL • 71 • PVBLIC • P

Facade A - Forest Avenue