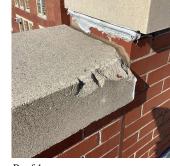

TREADS/RISERS/NOSINGS

| iestion                                | Response                          |
|----------------------------------------|-----------------------------------|
| EXTERIOR                               |                                   |
| AREAWAY                                |                                   |
| Roof Plan reference                    | Q071                              |
|                                        | BLEECKER STREET                   |
| Deficiency Quantity                    | 30                                |
| Quantity Uom                           | S.F.                              |
| Potential Action                       | REPLACE                           |
| Urgency of Action                      | PRIORITY 4                        |
| Purpose of Action<br>Deficiency Photo1 | LEVEL 2                           |
|                                        | AW7                               |
| Violations                             | No violations recorded.           |
| AWNINGS AND CANOPIES                   | Does not Exist                    |
| CHIMNEY                                | Inspected                         |
| Material Type(s)                       | Masonry                           |
| Condition                              | 2 - Between Good and Fair         |
| Deficiency                             | No deficiencies recorded          |
| COPING<br>Condition                    | Inspected<br>3 - Fair             |
| Deficiency                             | CAST STONE: CRACKED/BROKEN PIECES |
| Roof Plan reference                    | Q071                              |
| Deficiency Quantity                    | BLEECKER STREET 20                |
| Quantity Uom                           | 20<br>L.F.                        |
| Potential Action                       | REPLACE-IN-KIND                   |
| Urgency of Action                      | PRIORITY 4                        |
|                                        | LEVEL 2                           |