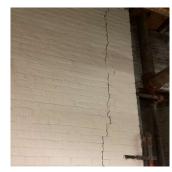

# Inspection

| Question                 | Response                          |  |  |
|--------------------------|-----------------------------------|--|--|
| Architectural            |                                   |  |  |
| EXTERIOR                 | Inspected                         |  |  |
| AREAWAY                  | Inspected                         |  |  |
| Instance on AW1-AW6, AW8 | Inspected                         |  |  |
| Instance Condition       | 3 - Fair                          |  |  |
| Instance Quantity        | 7                                 |  |  |
| Instance Quantity Uom    | EACH                              |  |  |
| Deficiency               | AREAWAY SLAB: CRACKS AND SPALLING |  |  |