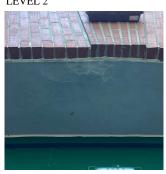

#### **NYC Department of Education Building Condition Assessment Survey 2023 - 2024** Q071 Architectural Inspection Question Response EXTERIOR AREAWAY Q071 Roof Plan reference (7) 1 В 60TH STREET (10) <u>1.5</u> С $/_{N}$ Audi AW1 G FOREST AVENUE 1 4 1914 Addit A tamp κ Ν н BLEECKER STREET Deficiency Quantity 10 S.F. Quantity Uom REPLACE Potential Action PRIORITY 4 Urgency of Action Purpose of Action LEVEL 2 Deficiency Photo1 AW1 Violations No violations recorded. AREAWAY STAIRS: DETERIORATED Deficiency TREADS/RISERS/NOSINGS Q071 Roof Plan reference в 60TH STREET (10)<u>1.5</u> $f_{N}$ С Audi AW1 G FOREST AVENUE 1 4 Driginal Building 1914 А 1 amp ĸ 2 우 М (5)2 H BLEECKER STREET Deficiency Quantity 20 Quantity Uom S.F. REPAIR Potential Action Urgency of Action PRIORITY 3 Purpose of Action LEVEL 2

#### BLEECKER STREET

| 20      |
|---------|
| S.F.    |
| REPLACE |
|         |

PRIORITY 4 LEVEL 2

AW6

No violations recorded.

| Instance on AW7       | Inspected                                             |
|-----------------------|-------------------------------------------------------|
| Instance Condition    | 5 - Poor                                              |
| Instance Quantity     | 1                                                     |
| Instance Quantity Uom | EACH                                                  |
| Deficiency            | AREAWAY STAIRS: DETERIORATED<br>TREADS/RISERS/NOSINGS |