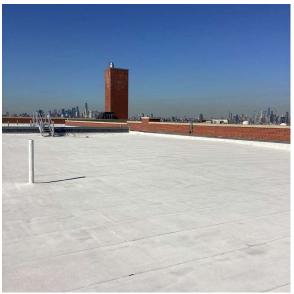

#### Roof 1 - Northwest View

| Yes         |                                                                                                                                          |
|-------------|------------------------------------------------------------------------------------------------------------------------------------------|
| Systems:    | Columns/Beams/Bearing Walls, Roofing - repairs                                                                                           |
| Year:       | 2023                                                                                                                                     |
| Systems:    | Roofing - replacement (Roofs 1-7); Coping, Roof Drains -<br>replacement; Cornice, Exterior Walls, Parapets, Exterior<br>Stairs - repairs |
| Year:       | 2022                                                                                                                                     |
| Systems:    | Chimney, Windows - repairs                                                                                                               |
| Year:       | 2019                                                                                                                                     |
| Systems:    | New HC Ramp on 60th Street; 1st Floor Boys and Girls<br>Toilet Room - conversion to HC compliance                                        |
| Year:       | 2016                                                                                                                                     |
| Systems:    | Areaways, Foundation Walls - repairs                                                                                                     |
| Year:       | 2012                                                                                                                                     |
| Systems:    | Exterior Guards, Windows - replacement (all facades except Auditorium)                                                                   |
| Year:       | 2003                                                                                                                                     |
| Yes         |                                                                                                                                          |
| 1914 (+40,0 | 00 SF)                                                                                                                                   |
| No          |                                                                                                                                          |
| No          |                                                                                                                                          |

Roof Photo

Have any Systems/Major Building Components been upgraded?

Have there been any Building Additions? Comments on Building Additions Tandem Schools? Leased Space?