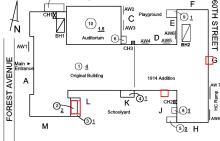

#### **NYC Department of Education Building Condition Assessment Survey 2023 - 2024** Q071 Architectural Inspection Question Response EXTERIOR AREAWAY Q071 Roof Plan reference (7) 1 В 60TH STREET (10) <u>1.5</u> С $/_{N}$ Audi AW1 G FOREST AVENUE 1 4 1914 Addit A tamp κ Ν н BLEECKER STREET Deficiency Quantity 10 S.F. Quantity Uom REPLACE Potential Action PRIORITY 4 Urgency of Action Purpose of Action LEVEL 2 Deficiency Photo1 AW1 Violations No violations recorded. AREAWAY STAIRS: DETERIORATED Deficiency TREADS/RISERS/NOSINGS Q071 Roof Plan reference в 60TH STREET (10)<u>1.5</u> $f_{N}$ С Audi AW1 G FOREST AVENUE 1 4 Driginal Building 1914 А 1 amp ĸ 2 우 М (5)2 H BLEECKER STREET Deficiency Quantity 20 Quantity Uom S.F. REPAIR Potential Action Urgency of Action PRIORITY 3 Purpose of Action LEVEL 2