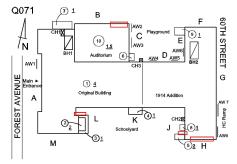

#### **NYC Department of Education Building Condition Assessment Survey 2023 - 2024** Q071 Architectural Inspection Question Response EXTERIOR AREAWAY Q071 Roof Plan reference (7) 1 В 60TH STREET (10) <u>1.5</u> С $/_{N}$ Audi AW1 G FOREST AVENUE 1 4 1914 Addit A tamp κ Ν н BLEECKER STREET Deficiency Quantity 10 S.F. Quantity Uom REPLACE Potential Action PRIORITY 4 Urgency of Action Purpose of Action LEVEL 2 Deficiency Photo1 AW1 Violations No violations recorded. AREAWAY STAIRS: DETERIORATED Deficiency TREADS/RISERS/NOSINGS Q071 Roof Plan reference в 60TH STREET (10)<u>1.5</u> $f_{N}$ С Audi AW1 G FOREST AVENUE 1 4 Driginal Building 1914 А 1 amp ĸ 2 우 М (5)2 H BLEECKER STREET Deficiency Quantity 20 Quantity Uom S.F. REPAIR Potential Action Urgency of Action PRIORITY 3 Purpose of Action LEVEL 2