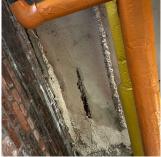

TREADS/RISERS/NOSINGS

| iestion                                | Response                          |
|----------------------------------------|-----------------------------------|
| EXTERIOR                               |                                   |
| AREAWAY                                |                                   |
| Roof Plan reference                    | Q071                              |
|                                        | BLEECKER STREET                   |
| Deficiency Quantity                    | 30                                |
| Quantity Uom                           | S.F.                              |
| Potential Action                       | REPLACE                           |
| Urgency of Action                      | PRIORITY 4                        |
| Purpose of Action<br>Deficiency Photo1 | LEVEL 2                           |
|                                        | AW7                               |
| Violations                             | No violations recorded.           |
| AWNINGS AND CANOPIES                   | Does not Exist                    |
| CHIMNEY                                | Inspected                         |
| Material Type(s)                       | Masonry                           |
| Condition                              | 2 - Between Good and Fair         |
| Deficiency                             | No deficiencies recorded          |
| COPING<br>Condition                    | Inspected<br>3 - Fair             |
| Deficiency                             | CAST STONE: CRACKED/BROKEN PIECES |
| Roof Plan reference                    | Q071                              |
| Deficiency Quantity                    | BLEECKER STREET 20                |
| Quantity Uom                           | 20<br>L.F.                        |
| Potential Action                       | REPLACE-IN-KIND                   |
| Urgency of Action                      | PRIORITY 4                        |
|                                        | LEVEL 2                           |