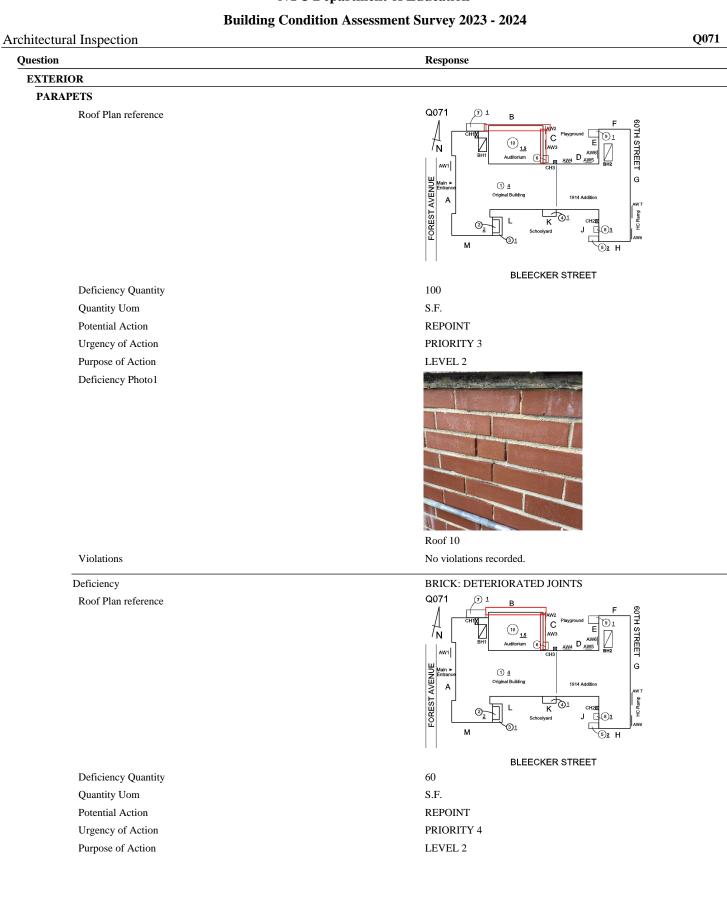

#### Roof 1 - Northwest View

| Yes         |                                                                                                                                          |
|-------------|------------------------------------------------------------------------------------------------------------------------------------------|
| Systems:    | Columns/Beams/Bearing Walls, Roofing - repairs                                                                                           |
| Year:       | 2023                                                                                                                                     |
| Systems:    | Roofing - replacement (Roofs 1-7); Coping, Roof Drains -<br>replacement; Cornice, Exterior Walls, Parapets, Exterior<br>Stairs - repairs |
| Year:       | 2022                                                                                                                                     |
| Systems:    | Chimney, Windows - repairs                                                                                                               |
| Year:       | 2019                                                                                                                                     |
| Systems:    | New HC Ramp on 60th Street; 1st Floor Boys and Girls<br>Toilet Room - conversion to HC compliance                                        |
| Year:       | 2016                                                                                                                                     |
| Systems:    | Areaways, Foundation Walls - repairs                                                                                                     |
| Year:       | 2012                                                                                                                                     |
| Systems:    | Exterior Guards, Windows - replacement (all facades except Auditorium)                                                                   |
| Year:       | 2003                                                                                                                                     |
| Yes         |                                                                                                                                          |
| 1914 (+40,0 | 00 SF)                                                                                                                                   |
| No          |                                                                                                                                          |
| No          |                                                                                                                                          |

Roof Photo

Have any Systems/Major Building Components been upgraded?

Have there been any Building Additions? Comments on Building Additions Tandem Schools? Leased Space?