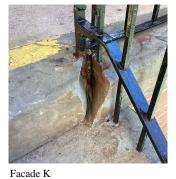

n Assessment Survey 2023 - 2024**

#### Architectural Inspection

| Ouestion |  |
|----------|--|
| Question |  |

-

EXTERIOR

## STAIRS/RAMPS: EXTERIOR

Violations

#### **BUILDING CHEEK/FLANK WALLS**

Deficiency Photo1



Facade K

Response

No violations recorded.

| RAILINGS     | Inspected                      |
|--------------|--------------------------------|
| Condition    | 2 - Between Good and Fair      |
| Deficiency   | No deficiencies recorded       |
| STAIRS/RAMPS | Inspected                      |
| Condition    | 4 - Between Fair and Poor      |
| Deficiency   | STONE: CRACKS/SPALLING - MAJOR |

Roof Plan reference

Deficiency Quantity

Quantity Uom

Potential Action

Urgency of Action

Purpose of Action Deficiency Photo1



BLEECKER STREET

10 S.F. REPLACE PRIORITY 4





Facade K No violations recorded.

STONE: CRACKS/SPALLING - MINOR

Violations

Deficiency

Q071



#### **Building Condition Assessment Survey 2023 - 2024**

#### Architectural Inspection

#### Question

#### EXTERIOR

STAIRS/RAMPS: EXTERIOR

# STAIRS/RAMPS

Deficiency Photo1



Facade L

Response

No violations recorded.

# Violations Deficiency

Roof Plan reference

## Deficiency Quantity Quantity Uom Potential Action Urgency of Action Purpose of Action Deficiency Photo1

#### Q071 (7) 1 в 10 <u>1.5</u> C $T_{N}$

CONCRETE: CRACKS/SPALLING - MAJOR



BLEECKER STREET





|                      | racade K                  |
|----------------------|---------------------------|
| Violations           | No violations recorded.   |
| VINDOWS              | Inspected                 |
| Repla