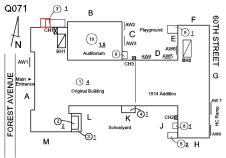

#### **NYC Department of Education Building Condition Assessment Survey 2023 - 2024** Q071 Architectural Inspection Question Response EXTERIOR AREAWAY Q071 Roof Plan reference (7) 1 В 60TH STREET (10) <u>1.5</u> С $/_{N}$ Audi AW1 G FOREST AVENUE 1 4 1914 Addit A tamp κ Ν н BLEECKER STREET Deficiency Quantity 10 S.F. Quantity Uom REPLACE Potential Action PRIORITY 4 Urgency of Action Purpose of Action LEVEL 2 Deficiency Photo1 AW1 Violations No violations recorded. AREAWAY STAIRS: DETERIORATED Deficiency TREADS/RISERS/NOSINGS Q071 Roof Plan reference в 60TH STREET (10)<u>1.5</u> $f_{N}$ С Audi AW1 G FOREST AVENUE 1 4 Driginal Building 1914 А 1 amp ĸ 2 우 М (5)2 H BLEECKER STREET Deficiency Quantity 20 Quantity Uom S.F. REPAIR Potential Action Urgency of Action PRIORITY 3 Purpose of Action LEVEL 2

#### BLEECKER STREET

| 20      |
|---------|
| S.F.    |
| REPLACE |
|         |

PRIORITY 4 LEVEL 2

AW6

No violations recorded.

| Instance on AW7       | Inspected                                             |
|-----------------------|-------------------------------------------------------|
| Instance Condition    | 5 - Poor                                              |
| Instance Quantity     | 1                                                     |
| Instance Quantity Uom | EACH                                                  |
| Deficiency            | AREAWAY STAIRS: DETERIORATED<br>TREADS/RISERS/NOSINGS |