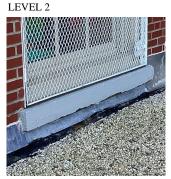

#### **NYC Department of Education Building Condition Assessment Survey 2023 - 2024** Q071 Architectural Inspection Question Response EXTERIOR AREAWAY Q071 Roof Plan reference (7) 1 В 60TH STREET (10) <u>1.5</u> С $/_{N}$ Audi AW1 G FOREST AVENUE 1 4 1914 Addit A tamp κ Ν н BLEECKER STREET Deficiency Quantity 10 S.F. Quantity Uom REPLACE Potential Action PRIORITY 4 Urgency of Action Purpose of Action LEVEL 2 Deficiency Photo1 AW1 Violations No violations recorded. AREAWAY STAIRS: DETERIORATED Deficiency TREADS/RISERS/NOSINGS Q071 Roof Plan reference в 60TH STREET (10)<u>1.5</u> $f_{N}$ С Audi AW1 G FOREST AVENUE 1 4 Driginal Building 1914 А 1 amp ĸ 2 우 М (5)2 H BLEECKER STREET Deficiency Quantity 20 Quantity Uom S.F. REPAIR Potential Action Urgency of Action PRIORITY 3 Purpose of Action LEVEL 2

Urgency of Action

Purpose of Action Deficiency Photo1

AW8

Response

No violations recorded.

AREAWAY SLAB: CRACKS AND SPALLING

BLEECKER STREET

LEVEL 2