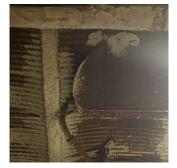

#### BLEECKER STREET

| 20      |
|---------|
| S.F.    |
| REPLACE |
|         |

PRIORITY 4 LEVEL 2

AW6

No violations recorded.

| Instance on AW7       | Inspected                                             |
|-----------------------|-------------------------------------------------------|
| Instance Condition    | 5 - Poor                                              |
| Instance Quantity     | 1                                                     |
| Instance Quantity Uom | EACH                                                  |
| Deficiency            | AREAWAY STAIRS: DETERIORATED<br>TREADS/RISERS/NOSINGS |