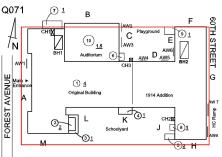

Custodian

Fireman

Facade Photo

Forest Avenue - Northeast View

Was not present

#### Roof 1 - Northwest View

| Yes         |                                                                                                                                          |
|-------------|------------------------------------------------------------------------------------------------------------------------------------------|
| Systems:    | Columns/Beams/Bearing Walls, Roofing - repairs                                                                                           |
| Year:       | 2023                                                                                                                                     |
| Systems:    | Roofing - replacement (Roofs 1-7); Coping, Roof Drains -<br>replacement; Cornice, Exterior Walls, Parapets, Exterior<br>Stairs - repairs |
| Year:       | 2022                                                                                                                                     |
| Systems:    | Chimney, Windows - repairs                                                                                                               |
| Year:       | 2019                                                                                                                                     |
| Systems:    | New HC Ramp on 60th Street; 1st Floor Boys and Girls<br>Toilet Room - conversion to HC compliance                                        |
| Year:       | 2016                                                                                                                                     |
| Systems:    | Areaways, Foundation Walls - repairs                                                                                                     |
| Year:       | 2012                                                                                                                                     |
| Systems:    | Exterior Guards, Windows - replacement (all facades except Auditorium)                                                                   |
| Year:       | 2003                                                                                                                                     |
| Yes         |                                                                                                                                          |
| 1914 (+40,0 | 00 SF)                                                                                                                                   |
| No          |                                                                                                                                          |
| No          |                                                                                                                                          |

Roof Photo

Have any Systems/Major Building Components been upgraded?

Have there been any Building Additions? Comments on Building Additions Tandem Schools? Leased Space?