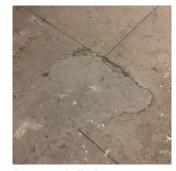

# Inspection

| Question                 | Response                          |  |  |
|--------------------------|-----------------------------------|--|--|
| Architectural            |                                   |  |  |
| EXTERIOR                 | Inspected                         |  |  |
| AREAWAY                  | Inspected                         |  |  |
| Instance on AW1-AW6, AW8 | Inspected                         |  |  |
| Instance Condition       | 3 - Fair                          |  |  |
| Instance Quantity        | 7                                 |  |  |
| Instance Quantity Uom    | EACH                              |  |  |
| Deficiency               | AREAWAY SLAB: CRACKS AND SPALLING |  |  |

#### **NYC Department of Education Building Condition Assessment Survey 2023 - 2024** Q071 Architectural Inspection Question Response EXTERIOR AREAWAY Q071 Roof Plan reference (7) 1 В 60TH STREET (10) <u>1.5</u> С $/_{N}$ Audi AW1 G FOREST AVENUE 1 4 1914 Addit A tamp κ Ν н BLEECKER STREET Deficiency Quantity 10 S.F. Quantity Uom REPLACE Potential Action PRIORITY 4 Urgency of Action Purpose of Action LEVEL 2 Deficiency Photo1 AW1 Violations No violations recorded. AREAWAY STAIRS: DETERIORATED Deficiency TREADS/RISERS/NOSINGS Q071 Roof Plan reference в 60TH STREET (10)<u>1.5</u> $f_{N}$ С Audi AW1 G FOREST AVENUE 1 4 Driginal Building 1914 А 1 amp ĸ 2 우 М (5)2 H BLEECKER STREET Deficiency Quantity 20 Quantity Uom S.F. REPAIR Potential Action Urgency of Action PRIORITY 3 Purpose of Action LEVEL 2