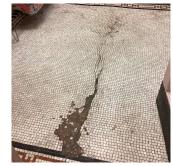

# Inspection

| Question                 | Response                          |  |  |
|--------------------------|-----------------------------------|--|--|
| Architectural            |                                   |  |  |
| EXTERIOR                 | Inspected                         |  |  |
| AREAWAY                  | Inspected                         |  |  |
| Instance on AW1-AW6, AW8 | Inspected                         |  |  |
| Instance Condition       | 3 - Fair                          |  |  |
| Instance Quantity        | 7                                 |  |  |
| Instance Quantity Uom    | EACH                              |  |  |
| Deficiency               | AREAWAY SLAB: CRACKS AND SPALLING |  |  |

#### **NYC Department of Education Building Condition Assessment Survey 2023 - 2024** Q071 Architectural Inspection Question Response EXTERIOR AREAWAY Q071 Roof Plan reference (7) 1 В 60TH STREET (10) <u>1.5</u> С $/_{N}$ Audi AW1 G FOREST AVENUE 1 4 1914 Addit A tamp κ Ν н BLEECKER STREET Deficiency Quantity 10 S.F. Quantity Uom REPLACE Potential Action PRIORITY 4 Urgency of Action Purpose of Action LEVEL 2 Deficiency Photo1 AW1 Violations No violations recorded. AREAWAY STAIRS: DETERIORATED Deficiency TREADS/RISERS/NOSINGS Q071 Roof Plan reference в 60TH STREET (10)<u>1.5</u> $f_{N}$ С Audi AW1 G FOREST AVENUE 1 4 Driginal Building 1914 А 1 amp ĸ 2 우 М (5)2 H BLEECKER STREET Deficiency Quantity 20 Quantity Uom S.F. REPAIR Potential Action Urgency of Action PRIORITY 3 Purpose of Action LEVEL 2