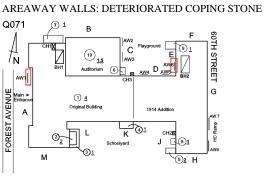

#### **NYC Department of Education Building Condition Assessment Survey 2023 - 2024** Q071 Architectural Inspection Question Response EXTERIOR AREAWAY Q071 Roof Plan reference (7) 1 В 60TH STREET (10) <u>1.5</u> С $/_{N}$ Audi AW1 G FOREST AVENUE 1 4 1914 Addit A tamp κ Ν н BLEECKER STREET Deficiency Quantity 10 S.F. Quantity Uom REPLACE Potential Action PRIORITY 4 Urgency of Action Purpose of Action LEVEL 2 Deficiency Photo1 AW1 Violations No violations recorded. AREAWAY STAIRS: DETERIORATED Deficiency TREADS/RISERS/NOSINGS Q071 Roof Plan reference в 60TH STREET (10)<u>1.5</u> $f_{N}$ С Audi AW1 G FOREST AVENUE 1 4 Driginal Building 1914 А 1 amp ĸ 2 우 М (5)2 H BLEECKER STREET Deficiency Quantity 20 Quantity Uom S.F. REPAIR Potential Action Urgency of Action PRIORITY 3 Purpose of Action LEVEL 2