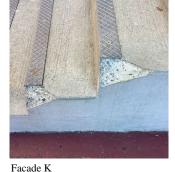

TREADS/RISERS/NOSINGS

| iestion                                | Response                          |
|----------------------------------------|-----------------------------------|
| EXTERIOR                               |                                   |
| AREAWAY                                |                                   |
| Roof Plan reference                    | Q071                              |
|                                        | BLEECKER STREET                   |
| Deficiency Quantity                    | 30                                |
| Quantity Uom                           | S.F.                              |
| Potential Action                       | REPLACE                           |
| Urgency of Action                      | PRIORITY 4                        |
| Purpose of Action<br>Deficiency Photo1 | LEVEL 2                           |
|                                        | AW7                               |
| Violations                             | No violations recorded.           |
| AWNINGS AND CANOPIES                   | Does not Exist                    |
| CHIMNEY                                | Inspected                         |
| Material Type(s)                       | Masonry                           |
| Condition                              | 2 - Between Good and Fair         |
| Deficiency                             | No deficiencies recorded          |
| COPING<br>Condition                    | Inspected<br>3 - Fair             |
| Deficiency                             | CAST STONE: CRACKED/BROKEN PIECES |
| Roof Plan reference                    | Q071                              |
| Deficiency Quantity                    | BLEECKER STREET 20                |
| Quantity Uom                           | 20<br>L.F.                        |
| Potential Action                       | REPLACE-IN-KIND                   |
| Urgency of Action                      | PRIORITY 4                        |
|                                        | LEVEL 2                           |