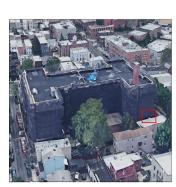

# **BLEECKER STREET**

#### **NYC Department of Education Building Condition Assessment Survey 2023 - 2024** Q071 Architectural Inspection Question Response EXTERIOR AREAWAY Q071 Roof Plan reference (7) 1 В 60TH STREET (10) <u>1.5</u> С $/_{N}$ Audi AW1 G FOREST AVENUE 1 4 1914 Addit A tamp κ Ν н BLEECKER STREET Deficiency Quantity 10 S.F. Quantity Uom REPLACE Potential Action PRIORITY 4 Urgency of Action Purpose of Action LEVEL 2 Deficiency Photo1 AW1 Violations No violations recorded. AREAWAY STAIRS: DETERIORATED Deficiency TREADS/RISERS/NOSINGS Q071 Roof Plan reference в 60TH STREET (10)<u>1.5</u> $f_{N}$ С Audi AW1 G FOREST AVENUE 1 4 Driginal Building 1914 А 1 amp ĸ 2 우 М (5)2 H BLEECKER STREET Deficiency Quantity 20 Quantity Uom S.F. REPAIR Potential Action Urgency of Action PRIORITY 3 Purpose of Action LEVEL 2

#### BLEECKER STREET

| 20      |
|---------|
| S.F.    |
| REPLACE |
|         |

PRIORITY 4 LEVEL 2

AW6

No violations recorded.

| Instance on AW7       | Inspected                                             |
|-----------------------|-------------------------------------------------------|
| Instance Condition    | 5 - Poor                                              |
| Instance Quantity     | 1                                                     |
| Instance Quantity Uom | EACH                                                  |
| Deficiency            | AREAWAY STAIRS: DETERIORATED<br>TREADS/RISERS/NOSINGS |