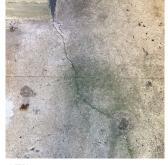

# Inspection

| Question                 | Response                          |  |  |
|--------------------------|-----------------------------------|--|--|
| Architectural            |                                   |  |  |
| EXTERIOR                 | Inspected                         |  |  |
| AREAWAY                  | Inspected                         |  |  |
| Instance on AW1-AW6, AW8 | Inspected                         |  |  |
| Instance Condition       | 3 - Fair                          |  |  |
| Instance Quantity        | 7                                 |  |  |
| Instance Quantity Uom    | EACH                              |  |  |
| Deficiency               | AREAWAY SLAB: CRACKS AND SPALLING |  |  |

AW1 No violations recorded.

Violations

Deficiency

AREAWAY GRATINGS: MAJOR RUSTING AND / OR BROKEN SUPPORTS