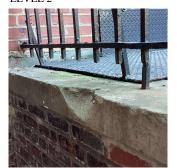

TREADS/RISERS/NOSINGS

| iestion                                | Response                          |
|----------------------------------------|-----------------------------------|
| EXTERIOR                               |                                   |
| AREAWAY                                |                                   |
| Roof Plan reference                    | Q071                              |
|                                        | BLEECKER STREET                   |
| Deficiency Quantity                    | 30                                |
| Quantity Uom                           | S.F.                              |
| Potential Action                       | REPLACE                           |
| Urgency of Action                      | PRIORITY 4                        |
| Purpose of Action<br>Deficiency Photo1 | LEVEL 2                           |
|                                        | AW7                               |
| Violations                             | No violations recorded.           |
| AWNINGS AND CANOPIES                   | Does not Exist                    |
| CHIMNEY                                | Inspected                         |
| Material Type(s)                       | Masonry                           |
| Condition                              | 2 - Between Good and Fair         |
| Deficiency                             | No deficiencies recorded          |
| COPING<br>Condition                    | Inspected<br>3 - Fair             |
| Deficiency                             | CAST STONE: CRACKED/BROKEN PIECES |
| Roof Plan reference                    | Q071                              |
| Deficiency Quantity                    | BLEECKER STREET 20                |
| Quantity Uom                           | 20<br>L.F.                        |
| Potential Action                       | REPLACE-IN-KIND                   |
| Urgency of Action                      | PRIORITY 4                        |
|                                        | LEVEL 2                           |