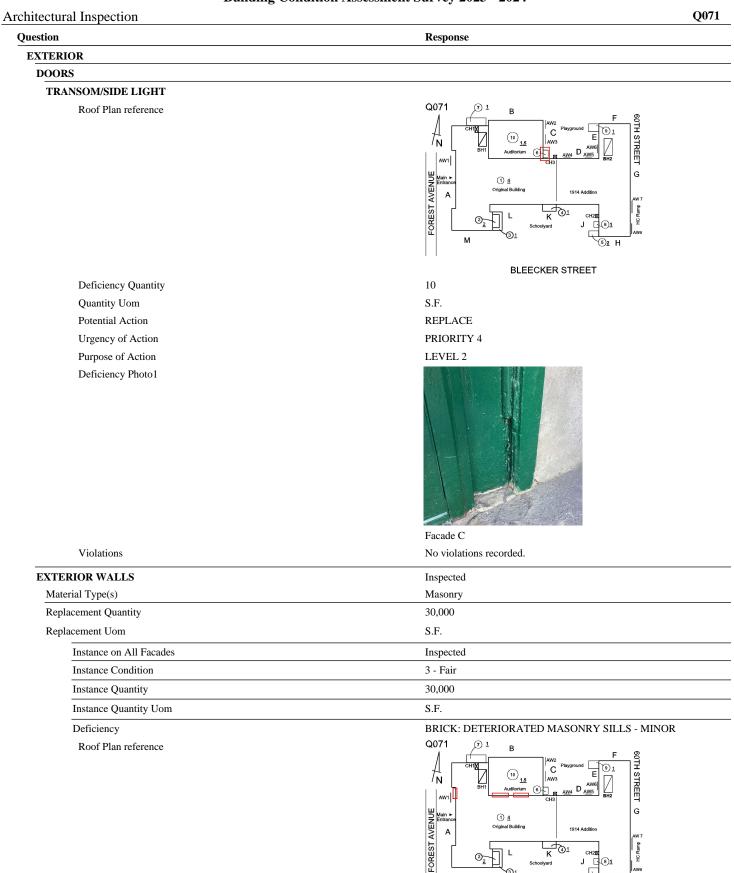

Facade K No violations recorded.

STONE: CRACKS/SPALLING - MINOR

Violations

Deficiency

Q071

#### **Building Condition Assessment Survey 2023 - 2024**

#### Architectural Inspection

#### Question

#### EXTERIOR

STAIRS/RAMPS: EXTERIOR

# STAIRS/RAMPS

Deficiency Photo1

Facade L

Response

No violations recorded.

# Violations Deficiency

Roof Plan reference

## Deficiency Quantity Quantity Uom Potential Action Urgency of Action Purpose of Action Deficiency Photo1

#### Q071 (7) 1 в 10 <u>1.5</u> C $T_{N}$

CONCRETE: CRACKS/SPALLING - MAJOR

BLEECKER STREET

|                      | racade K                  |
|----------------------|---------------------------|
| Violations           | No violations recorded.   |
| VINDOWS              | Inspected                 |
| Replacement Quantity | 9,000                     |
| Replacement Uom      | S.F.                      |
| EXTERIOR GUARDS      | Inspected                 |
| Condition            | 2 - Between Good and Fair |
| Deficiency           | No deficiencies recorded  |
| LINTELS              | Inspected                 |
| Condition            | 2 - Between Good and Fair |
| Deficiency           | No deficiencies recorded  |