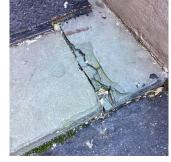

# Inspection

| Question                 | Response                          |  |  |
|--------------------------|-----------------------------------|--|--|
| Architectural            |                                   |  |  |
| EXTERIOR                 | Inspected                         |  |  |
| AREAWAY                  | Inspected                         |  |  |
| Instance on AW1-AW6, AW8 | Inspected                         |  |  |
| Instance Condition       | 3 - Fair                          |  |  |
| Instance Quantity        | 7                                 |  |  |
| Instance Quantity Uom    | EACH                              |  |  |
| Deficiency               | AREAWAY SLAB: CRACKS AND SPALLING |  |  |

AW1 No violations recorded.

Violations

Deficiency

AREAWAY GRATINGS: MAJOR RUSTING AND / OR BROKEN SUPPORTS