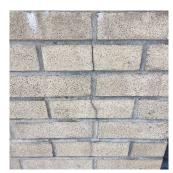

TREADS/RISERS/NOSINGS

| iestion                                | Response                          |
|----------------------------------------|-----------------------------------|
| EXTERIOR                               |                                   |
| AREAWAY                                |                                   |
| Roof Plan reference                    | Q071                              |
|                                        | BLEECKER STREET                   |
| Deficiency Quantity                    | 30                                |
| Quantity Uom                           | S.F.                              |
| Potential Action                       | REPLACE                           |
| Urgency of Action                      | PRIORITY 4                        |
| Purpose of Action<br>Deficiency Photo1 | LEVEL 2                           |
|                                        | AW7                               |
| Violations                             | No violations recorded.           |
| AWNINGS AND CANOPIES                   | Does not Exist                    |
| CHIMNEY                                | Inspected                         |
| Material Type(s)                       | Masonry                           |
| Condition                              | 2 - Between Good and Fair         |
| Deficiency                             | No deficiencies recorded          |
| COPING<br>Condition                    | Inspected<br>3 - Fair             |
| Deficiency                             | CAST STONE: CRACKED/BROKEN PIECES |
| Roof Plan reference                    | Q071                              |
| Deficiency Quantity                    | BLEECKER STREET 20                |
| Quantity Uom                           | 20<br>L.F.                        |
| Potential Action                       | REPLACE-IN-KIND                   |
| Urgency of Action                      | PRIORITY 4                        |
|                                        | LEVEL 2                           |