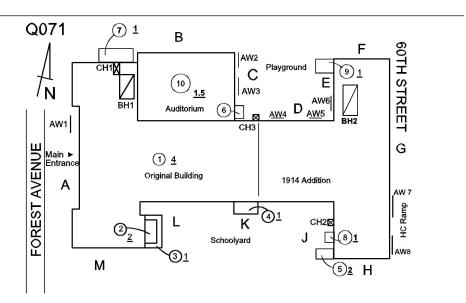

#### **NYC Department of Education Building Condition Assessment Survey 2023 - 2024** Q071 Architectural Inspection Question Response EXTERIOR AREAWAY Q071 Roof Plan reference (7) 1 В 60TH STREET (10) <u>1.5</u> С $/_{N}$ Audi AW1 G FOREST AVENUE 1 4 1914 Addit A tamp κ Ν н BLEECKER STREET Deficiency Quantity 10 S.F. Quantity Uom REPLACE Potential Action PRIORITY 4 Urgency of Action Purpose of Action LEVEL 2 Deficiency Photo1 AW1 Violations No violations recorded. AREAWAY STAIRS: DETERIORATED Deficiency TREADS/RISERS/NOSINGS Q071 Roof Plan reference в 60TH STREET (10)<u>1.5</u> $f_{N}$ С Audi AW1 G FOREST AVENUE 1 4 Driginal Building 1914 А 1 amp ĸ 2 우 М (5)2 H BLEECKER STREET Deficiency Quantity 20 Quantity Uom S.F. REPAIR Potential Action Urgency of Action PRIORITY 3 Purpose of Action LEVEL 2