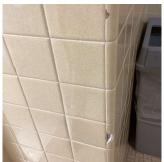

|
|                              | Room 305                                          |
| Violations                   | No violations recorded.                           |
| Deficiency                   | CERAMIC TILE: BROKEN/ MISSING                     |
| Deficiency Location/Instance | Rooms SB34, 305, Men- 1st Floor, Women- 1st Floor |
| Deficiency Quantity          | 30                                                |
| Quantity Uom                 | S.F.                                              |
| Potential Action             | REPLACE                                           |
| Urgency of Action            | PRIORITY 3                                        |
| orgency of redon             |                                                   |

LEVEL 2



Purpose of Action Deficiency Photo1

| estion                                                                          | Response                                                                        |
|---------------------------------------------------------------------------------|---------------------------------------------------------------------------------|
| NTERIOR                                                                         |                                                                                 |
| TOILET ROOMS - STAFF                                                            | Inspected                                                                       |
| Walls                                                                           | Inspected