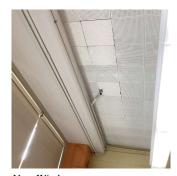

Good and Fair                  |
| Deficiency                   | ACOUSTIC TILES ON PLASTER: DAMAGED/MISSING |
| Deficiency Location/Instance | Near Windows                               |
| Deficiency Quantity          | 10                                         |
| Quantity Uom                 | S.F.                                       |
| Potential Action             | REPLACE                                    |
| Urgency of Action            | PRIORITY 3                                 |
| Purpose of Action            | LEVEL 2                                    |

#### **Building Condition Assessment Survey 2023 - 2024**

#### Architectural Inspection

| Question | Response |
|----------|----------|
| INTERIOR |          |
| LIBRARY  |          |

#### Ceiling

Deficiency Photo1



WOOD: DETERIORATED DOOR

Near Windows No violations recorded.

Inspected

3 - Fair

Entrance

Violations

# Door(s) Instance on Room 213 Condition Deficiency Deficiency Deficiency

Deficiency Location/Instance Deficiency Quantity Quantity Uom Potential Action Urgency of Action Purpose of Action

Deficiency Photo1



Entrance No violations recorded.

| 5 |
|---|
| 5 |

| Floor Finish                                    |                           |  |
|-------------------------------------------------|---------------------------|--|
| Instance on Room 213                            | Inspected                 |  |
| Condition                                       | 2 - Between Good and Fair |  |
| Deficiency                                      | No deficiencies recorded  |  |
| Walls