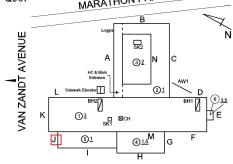

# Architectural Inspection

| Priority Condition                        | on                       |                                                                                       |                                                            |                              |                       |                 |                |
|-------------------------------------------|--------------------------|---------------------------------------------------------------------------------------|------------------------------------------------------------|------------------------------|-----------------------|-----------------|----------------|
| Priority<br>Condition Exist<br>Last Year? | Priority<br>Category     | Condition<br>Description                                                              | Component<br>Affected                                      | Location<br>Description      | Person(s)<br>Notified | Person(s) Title | PhotoImage     |
| No                                        | Protruding<br>Elements   | Damaged and<br>splintered<br>Benches create a<br>potential<br>hazardous<br>condition. | SITE  <br>SEATING  <br>Benches  <br>Metal/Wood/Pla<br>stic | Student Use<br>Area          | Joseph Cant           | or Custodian    |                |
| No                                        | Protruding<br>Elements   | missing wood<br>seat is a<br>Potential Hazard<br>Condition                            | Site Benches                                               | Near Exit 1                  | Joseph Cant           | or Custodian    |                |
| No                                        | Tripping Hazard          | Severely<br>damage and<br>Heaving Asphalt<br>is a potential<br>tripping hazard.       | SITE   PAVING<br>  Student Use  <br>Asphalt                | Near Exit 1,<br>Seating Area | Joseph Cant           | or Custodian    |                |
| tructural Engin                           | eer Required             |                                                                                       |                                                            |                              |                       |                 |                |
| Structural<br>Condition Type              | Condition<br>Description | Component<br>Affected                                                                 | Location<br>Descript                                       |                              | Person(s)<br>Notified | Person(s) Title | PhotoImage     |
| No condition record                       | rded                     |                                                                                       |                                                            |                              |                       |                 |                |
| rogrammatic A                             | ccessibility             |                                                                                       |                                                            |                              |                       |                 |                |
| Programmatic                              | Accessibility Status     | Question                                                                              |                                                            |                              | R                     | esponse         |                |
| Is the primary of                         | r secondary entrance     | on an accessible rout                                                                 | e?                                                         |                              | Ye                    | es              |                |
| Is the building                           | g a multi-story buildi   | ng?                                                                                   |                                                            |                              | Ye                    | es              |                |
| Are all floor                             | rs of the building acc   | cessible through comp                                                                 | oliant means?                                              |                              | Ye                    | es              |                |
|                                           | le classrooms exists     |                                                                                       |                                                            |                              | Ye                    | es              |                |
|                                           |                          | ccessible toilets exist                                                               |                                                            |                              | Ye                    | es              |                |
|                                           |                          | kist, are they ALL acc<br>mnasiums, Library, M                                        |                                                            |                              | Ye                    | 28              |                |
| Physical Break                            | down Structure           |                                                                                       |                                                            | Exists                       | Required Comp         | lies Deficiency | Assistive Fire |