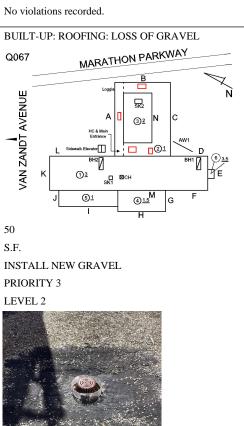

|

## **Building Condition Assessment Survey 2023 - 2024**

| rchitectural Inspection |          | Q067 |
|-------------------------|----------|------|
| Question                | Response |      |
| EXTERIOR                |          |      |
| ROOF                    |          |      |
| Roofing                 |          |      |
| ROOFING                 |          |      |

Roof 6 - Corridor near Room 327, also Roof 2 - Corridor near Room 116

# Violations Deficiency

Roof Plan reference

Deficiency Quantity Quantity Uom Potential Action Urgency of Action Purpose of Action



Roof 2 No violations recorded.

BUILT-UP: FLASHING: DRIP EDGE/GRAVEL STOP DAMAGED



#### Violations

Deficiency Roof Plan reference

Deficiency Photo1

Deficiency Quantity Quantity Uom Potential Action Urgency of Action Purpose of Action

| stion                               | Response