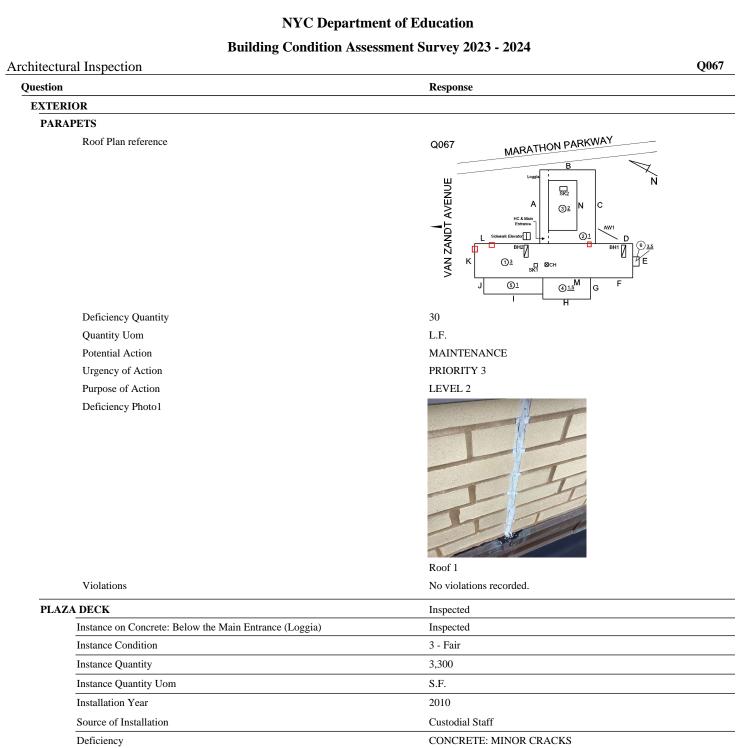

|
| Quantity Uom<br>Potential Action | S.F.<br>REPOINT                                                                                               |
| Urgency of Action                | PRIORITY 3                                                                                                    |
| Purpose of Action                | LEVEL 2                                                                                                       |
| Deficiency Photo1                |                                                                                                               |
|                                  | Roof 1<br>No violations recorded.                                                                             |

Deficiency

BRICK: EFFLORESCENCE





Roof Plan reference



Deficiency Quantity Quantity Uom Potential Action Urgency of Action

# **Building Condition Assessment Survey 2023 - 2024**

# Architectural Inspection

| itectural Inspection                   | Q0                                           |
|----------------------------------------|----------------------------------------------|
| EXTERIOR                               |                                              |
| PLAZA DECK                             |                                              |
| Purpose of Action                      | LEVEL 2                                      |
| Deficiency Photo1                      | Loggia                                       |
| Violations                             | No violations recorded.