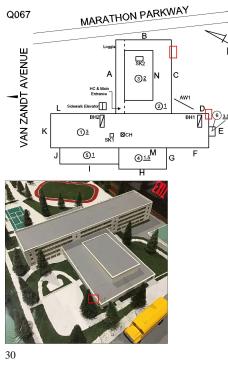

Roof Photo

Have any Systems/Major Building Components been upgraded?

Have there been any Building Additions? Tandem Schools? Leased Space?