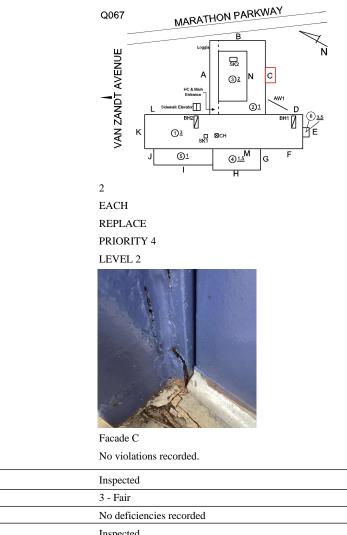

|

Deficiency Quantity Quantity Uom Potential Action

7

EACH

REPLACE

## **Building Condition Assessment Survey 2023 - 2024**

# Architectural Inspection

| Architectural Inspection |          | Q067 |
|--------------------------|----------|------|
| Question                 | Response |      |
| EXTERIOR                 |          |      |

#### DOORS

#### DOORS AND FRAMES

Violations

Roof Plan reference

Deficiency

Urgency of Action Purpose of Action Deficiency Photo1

# PRIORITY 4

LEVEL 2



# Facade D

No violations recorded.

#### METAL: DETERIORATED DOOR AND FRAME - MAJOR DETERIORATION



Deficiency Quantity Quantity Uom Potential Action Urgency of Action Purpose of Action Deficiency Photo1

| Violations    | No violations recorded.   |  |  |
|---------------|---------------------------|--|--|
| DOOR HARDWARE | Inspected                 |  |  |
| Condition     | 3 - Fair                  |  |  |
| Deficiency    | No deficiencies recorded  |  |  |
| LINTELS       | Inspected                 |  |  |
| Condition     | 2 - Between Good and Fair |  |  |
| Deficiency    | No deficiencies recorded  |  |  |
|               |                           |  |  |

TRANSOM/SIDE LIGHT (P)

Inspected

## **Building Condition Assessment Survey 2023 - 2024**

| chitectural Inspection  |                           | Q067 |
|-------------------------|---------------------------|------|
| Ques