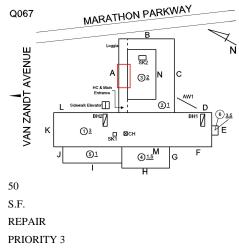

**Building Template** 

Inspection

| Question        | Response  |  |
|-----------------|-----------|--|
| Architectural   |           |  |
| EXTERIOR        | Inspected |  |
| AREAWAY         | Inspected |  |
| Instance on AW1 | Inspected |  |
|                 |           |  |