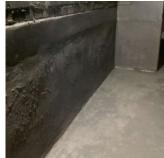

|
| Potential Action             | REPAIR                                             |
| Urgency of Action            | PRIORITY 3                                         |
| Purpose of Action            | LEVEL 5                                            |

# Building Condition Assessment Survey 2023 - 2024

Response

#### Architectural Inspection

INTERIOR

STRUCTURAL

#### FOUNDATION WALLS

Violations

Deficiency

Deficiency Location/Instance

Deficiency Quantity

Quantity Uom

Potential Action Urgency of Action

Purpose of Action Deficiency Photo1

Deficiency Photo1



Sub-Basement - Boiler Room

CONCRETE: WATER INFILTRATION IN NON- INSTRUCTIONAL

No violations recorded.

SPACE Sub-Basement - Oil Tank Room 100 S.F. INSTALL WATERPROOFING PRIORITY 5 LEVEL 5



Sub-Basement - Oil Tank Room No violations recorded.

Violations

| OOF STRUCTURE                | Inspected                                          |
|------------------------------|----------------------------------------------------|
| Condition                    | 3 - Fair                                           |
| Deficiency                   | CONCRETE: CRACKED/SPALLED/REINFORCEMENT<br>EXPOSED |
| Deficiency Location/Instance | Roof 2                                             |
| Deficiency Quantity          | 30                                                 |
| Quantity Uom                 | S.F.                                               |
| Potential Action             | REPAIR                                             |
| Urgency of Action            | PRIORITY 3