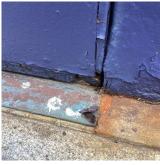

Q067

**Building Template** 

Inspection

| Question        | Response  |  |
|-----------------|-----------|--|
| Architectural   |           |  |
| EXTERIOR        | Inspected |  |
| AREAWAY         | Inspected |  |
| Instance on AW1 | Inspected |  |
|                 |           |  |