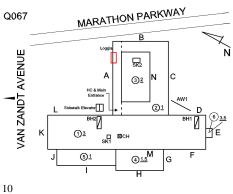

**Building Template** 

Inspection

| Question        | Response  |  |
|-----------------|-----------|--|
| Architectural   |           |  |
| EXTERIOR        | Inspected |  |
| AREAWAY         | Inspected |  |
| Instance on AW1 | Inspected |  |
|                 |           |  |