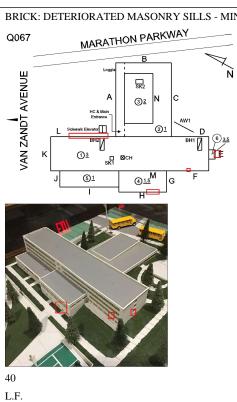

ND REPLACE

κ

#### Deficiency

Roof Plan reference

Elevation

Deficiency Quantity Quantity Uom Potential Action Urgency of Action Purpose of Action Deficiency Photo1

Violations

Deficiency

Print Data: 7/01

BRICK: DETERIORATED MASONRY SILLS - MAJOR

MARATHON PARKWAY

5K2 ③2 N

(<u>41.5</u>₩

21

G

HC & Main Entrance

2

□ ⊠сн sк1

<u>(1)</u>

<u>51</u>

N

#### **Building Condition Assessment Survey 2023 - 2024**



G

н

#### **Building Condition Assessment Survey 2023 - 2024**

#### Architectural Inspection

#### Question

EXTERIOR

#### EXTERIOR WALLS

Elevation

Deficiency Quantity Quantity Uom Potential Action Urgency of Action Purpose of Action Deficiency Photo1

Violations

Deficiency

Elevation

Roof Plan reference

Deficiency Quantity Quantity Uom Potential Action

REPAIR







L.F. MAINTENANCE PRIORITY 3 LEVEL 2

Response



Facade E No violations recorded.



Q067

# 

| Ν                        | YC Department of Education