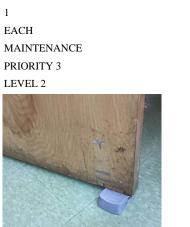

|
| Potential Action             | REPLACE                                    |
| Urgency of Action            | PRIORITY 3                                 |
| Purpose of Action            | LEVEL 2                                    |

#### **Building Condition Assessment Survey 2023 - 2024**

#### Architectural Inspection

| Question | Response |
|----------|----------|
| INTERIOR |          |
| LIBRARY  |          |

#### Ceiling

Deficiency Photo1



WOOD: DETERIORATED DOOR

Near Windows No violations recorded.

Inspected

3 - Fair

Entrance

Violations

# Door(s) Instance on Room 213 Condition Deficiency Deficiency Deficiency

Deficiency Location/Instance Deficiency Quantity Quantity Uom Potential Action Urgency of Action Purpose of Action

Deficiency Photo1



Entrance No violations recorded.

| 5 |
|---|
| 5 |

| Floor Finish                                    |                           |  |
|-------------------------------------------------|---------------------------|--|
| Instance on Room 213                            | Inspected                 |  |
| Condition                                       | 2 - Between Good and Fair |  |
| Deficiency                                      | No deficiencies recorded  |  |
| Walls                                           |                           |  |
| Instance on Room 213                            | Inspected                 |  |
| Condition                                       | 2 - Between Good and Fair |  |
| Deficiency                                      | No deficiencies recorded  |