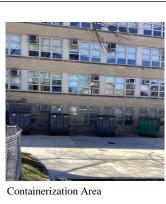

Custodian Fireman Facade Photo

Marathon Parkway - South view

Joseph Cantor

Q067