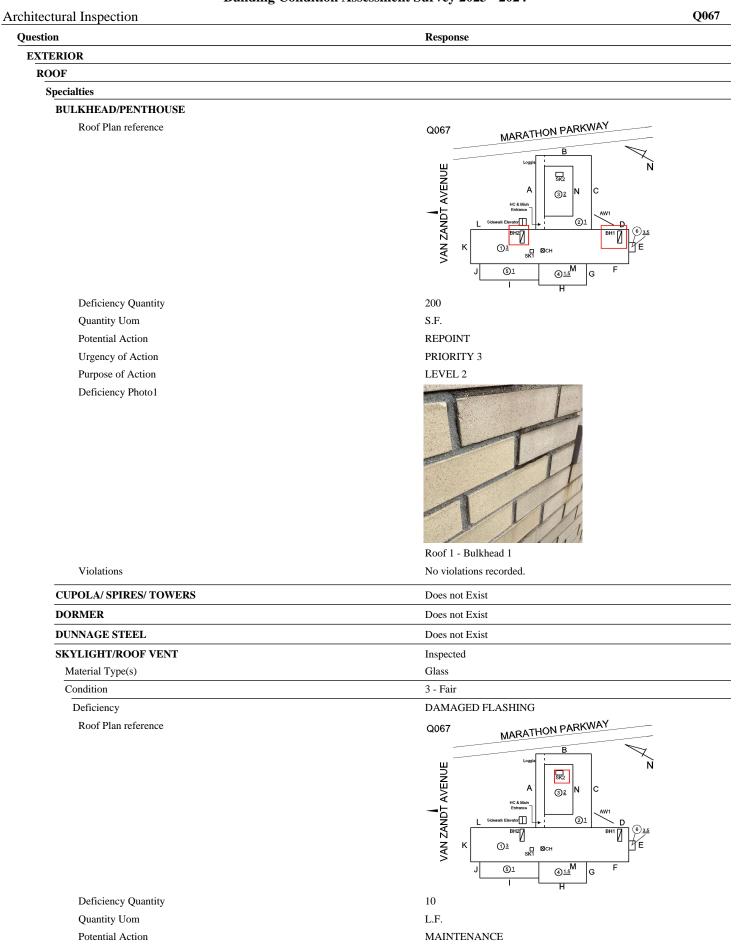

|

BULKHEAD/PENTHOUSE WALLS/EXTERIOR: DETERIORATED JOINTS

Deficiency



## **Building Condition Assessment Survey 2023 - 2024**

#### Architectural Inspection

Question

EXTERIOR

ROOF

# Specialties

#### SKYLIGHT/ROOF VENT

Urgency of Action Purpose of Action Deficiency Photo1

Violations

Deficiency

Roof Plan reference

Deficiency Quantity

Quantity Uom

Potential Action

Urgency of Action

Purpose of Action

Deficiency Photo1

Response

PRIORITY 3



Roof 3 - Skylight 2 No violations recorded.

#### BROKEN GLASS



Roof 3 - Skylight 2 No violations recorded.

Violations

Deficiency

SHAFT VENTS DAMAGED

Q067

## **Building Condition Assessment Survey 2023 - 2024**



Deficiency Quantity Quantity Uom Potential Action Urgency of Action Purpose of Action Deficiency Photol



EACH MAINTENANCE PRIORITY 3 LEVEL 2



Roof 1 - Skylight 1 No violations recorded.