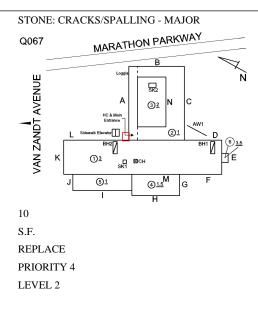

violations recorded.                                                                   |
| STAIRS/RAMPS                           | Inspected                                                                                 |
| Condition                              | 5 - Poor                                                                                  |

## **Building Condition Assessment Survey 2023 - 2024**

# Architectural Inspection Q067 Question Response EXTERIOR STAIRS/RAMPS: EXTERIOR STAIRS/RAMPS Roof Plan reference Q067 MARATHON PARKWAY B N

| Deficiency Quantity |
|---------------------|
| Quantity Uom        |
| Potential Action    |
| Urgency of Action   |
| Purpose of Action   |
| Deficiency Photo1   |





S.F. REPAIR PRIORITY 3 LEVEL 2



Facade J No violations recorded.



Violations

#### Deficiency Roof Plan reference

Deficiency Quantity Quantity Uom Potential Action Urgency of Action Purpose of Action

# Building Condition Assessment Survey 2023 - 2024

#### Architectural Inspection

#### Question

EXTERIOR

# STAIRS/RAMPS: EXTERIOR

# STAIRS/RAMPS

Deficiency Photo1



Facade L

No violations recorded.

#### Deficiency STONE: DETERIORATED JOINTS MARATHON PARKWAY Roof Plan reference Q067 VAN ZANDT AVENUE A <u>3</u>≧ N HC & Ma ntor 21 12 <u>(1)</u>₃ ⊠C⊦ SK1 <u>51</u> (<u>41.5</u><sup>M</sup> J G Ън⊟ Deficiency Quantity 50 Quantity Uom L.F. REPOINT Potential Action Urgency of Action PRIORITY 4 Purpose of Action LEVEL 2 Deficiency Photo1 Facade B Violations No violations recorded. WINDOWS Inspected Replacement Quantity 12,000 S.F. Replacement Uom EXTERIOR