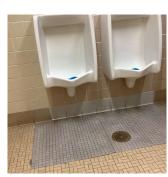

| No violations recorded.                |
| Deficiency                   | CERAMIC TILE: BROKEN/ MISSING          |
| Deficiency Location/Instance | Boys Locker Room                       |
| Deficiency Quantity          | 10                                     |
| Quantity Uom                 | S.F.                                   |
| Potential Action             | REPLACE                                |
| Urgency of Action            | PRIORITY 3                             |
| Purpose of Action            | LEVEL 2                                |

### Building Condition Assessment Survey 2023 - 2024

Response

#### Architectural Inspection

| Ou | es | fi | 0 | n |
|----|----|----|---|---|
| Qu | LO | u  | υ |   |

INTERIOR

TOILET ROOMS - STUDENTS

Walls

Deficiency Photo1



|                              | Boys Locker Room        |
|------------------------------|-------------------------|
| Violations                   | No violations recorded. |
| LIFE SAFETY                  | Inspected               |
| F.D. HOLDING AREA            | Does not Exist          |
| STEEL STAIRS                 | Does not Exist          |
| SITE                         | Inspected               |
| CONTAINERIZATION             | Inspected               |
| Condition                    | 5 - Poor                |
| Deficiency                   | CONTAINER DAMAGED       |
| Deficiency Location/Instance | Containerization Area   |
| Deficiency Quantity          | 4                       |
| Quantity Uom                 | EACH                    |
| Potential Action