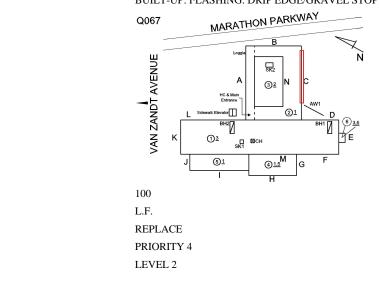

|

## **Building Condition Assessment Survey 2023 - 2024**

| rchitectural Inspection |          | Q067 |
|-------------------------|----------|------|
| Question                | Response |      |
| EXTERIOR                |          |      |
| ROOF                    |          |      |
| Roofing                 |          |      |
| ROOFING                 |          |      |

Roof 6 - Corridor near Room 327, also Roof 2 - Corridor near Room 116

# Violations Deficiency

Roof Plan reference

Deficiency Quantity Quantity Uom Potential Action Urgency of Action Purpose of Action



Roof 2 No violations recorded.

BUILT-UP: FLASHING: DRIP EDGE/GRAVEL STOP DAMAGED



#### Violations

Deficiency Roof Plan reference

Deficiency Photo1

Deficiency Quantity Quantity Uom Potential Action Urgency of Action Purpose of Action

| stion                               | Response