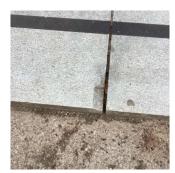

|

## **Building Condition Assessment Survey 2023 - 2024**

# Architectural Inspection Q067 Question Response EXTERIOR STAIRS/RAMPS: EXTERIOR STAIRS/RAMPS Roof Plan reference Q067 MARATHON PARKWAY B N

| Deficiency Quantity |
|---------------------|
| Quantity Uom        |
| Potential Action    |
| Urgency of Action   |
| Purpose of Action   |
| Deficiency Photo1   |





S.F. REPAIR PRIORITY 3 LEVEL 2



Facade J No violations recorded.



Violations

#### Deficiency Roof Plan reference

Deficiency Quantity Quantity Uom Potential Action Urgency of Action Purpose of Action

# Building Condition Assessment Survey 2023 - 2024

#### Architectural Inspection

#### Question

EXTERIOR

# STAIRS/RAMPS: EXTERIOR

# STAIRS/RAMPS

Deficiency Photo1



Facade L

No violations recorded.

#### Deficiency STONE: DETERIORATED JOINTS MARATHON PARKWAY Roof Plan reference Q067 VAN ZANDT AVENUE A <u>3</u>≧ N HC & Ma ntor 21 12 <u>(1)</u>₃ ⊠C⊦ SK1 <u>51</u> (<u>41.5</u><sup>M</sup> J G Ън⊟ Deficiency Quantity 50 Quantity Uom L.F. REPOINT Potential Action Urgency of Action PRIORITY 4 Purpose of Action LEVEL 2 Deficiency Photo1 Facade B Violations No violations recorded. WINDOWS Inspected Replacement Quantity 12,000 S.F. Replacement Uom EXTERIOR GUARDS Inspected Condition 3 - Fair

Deficiency

DETERIORATED/TORN-OUT/MISSING

Violations



Response

| estion                                    | Response                                                           |
|-------------------------------------------|------------------------------------------