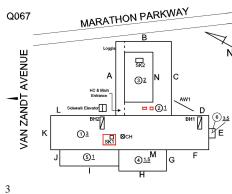

# Architectural Inspection

| Inspection Id | Inspection Type           | Time In            | Last Edited        |
|---------------|---------------------------|--------------------|--------------------|
| SA : Q067     | Architectural - Senior    | 2024-03-11 7:41 AM | 2024-03-28 4:32 PM |
| AA : Q067     | Architectural - Associate | 2024-03-11 7:43 AM | 2024-04-05 4:15 PM |