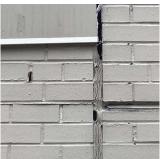

Elevation

Deficiency Quantity Quantity Uom Potential Action Urgency of Action Purpose of Action Deficiency Photo1

Violations

Deficiency

Print Data: 7/01

BRICK: DETERIORATED MASONRY SILLS - MAJOR

MARATHON PARKWAY

5K2 ③2 N

(<u>41.5</u>₩

21

G

HC & Main Entrance

2

□ ⊠сн sк1

<u>(1)</u>

<u>51</u>

N

#### **Building Condition Assessment Survey 2023 - 2024**



G

н

#### **Building Condition Assessment Survey 2023 - 2024**

#### Architectural Inspection

#### Question

EXTERIOR

#### EXTERIOR WALLS

Elevation

Deficiency Quantity Quantity Uom Potential Action Urgency of Action Purpose of Action Deficiency Photo1

Violations

Deficiency

Elevation

Roof Plan reference

Deficiency Quantity Quantity Uom Potential Action

REPAIR







L.F. MAINTENANCE PRIORITY 3 LEVEL 2

Response



Facade E No violations recorded.



Q067

# 

| Ν                        | YC Department of Education