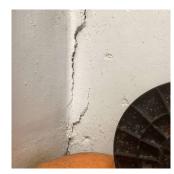

-Basement - Boiler Room                         |
| Deficiency Quantity          | 10                                                 |
| Quantity Uom                 | S.F.                                               |
| Potential Action             | REPAIR                                             |
| Urgency of Action            | PRIORITY 3                                         |
| Purpose of Action            | LEVEL 5                                            |

# Building Condition Assessment Survey 2023 - 2024

Response

#### Architectural Inspection

INTERIOR

STRUCTURAL

#### FOUNDATION WALLS

Violations

Deficiency

Deficiency Location/Instance

Deficiency Quantity

Quantity Uom

Potential Action Urgency of Action

Purpose of Action Deficiency Photo1

Deficiency Photo1



Sub-Basement - Boiler Room

CONCRETE: WATER INFILTRATION IN NON- INSTRUCTIONAL

No violations recorded.

SPACE Sub-Basement - Oil Tank Room 100 S.F. INSTALL WATERPROOFING PRIORITY 5 LEVEL 5



Sub-Basement - Oil Tank Room No violations recorded.

Violations

| OOF STRUCTURE                | Inspected                                          |
|------------------------------|----------------------------------------------------|
| Condition                    | 3 - Fair                                           |
| Deficiency                   | CONCRETE: CRACKED/SPALLED/REINFORCEMENT<br>EXPOSED |
| Deficiency Location/Instance | Roof 2                                             |
| Deficiency Quantity          | 30                                                 |
| Quantity Uom