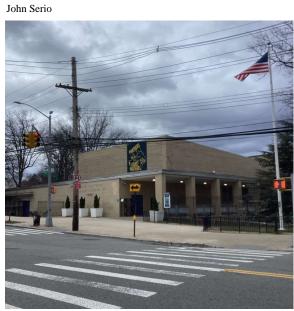

Custodian Fireman Facade Photo

Marathon Parkway - South view

Joseph Cantor

Q067