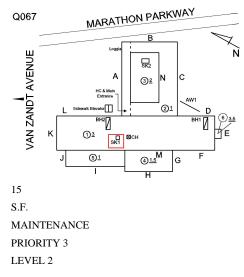

# Architectural Inspection

| Priority Condition                        | on                       |                                                                                       |                                                            |                              |                       |                 |                |
|-------------------------------------------|--------------------------|---------------------------------------------------------------------------------------|------------------------------------------------------------|------------------------------|-----------------------|-----------------|----------------|
| Priority<br>Condition Exist<br>Last Year? | Priority<br>Category     | Condition<br>Description                                                              | Component<br>Affected                                      | Location<br>Description      | Person(s)<br>Notified | Person(s) Title | PhotoImage     |
| No                                        | Protruding<br>Elements   | Damaged and<br>splintered<br>Benches create a<br>potential<br>hazardous<br>condition. | SITE  <br>SEATING  <br>Benches  <br>Metal/Wood/Pla<br>stic | Student Use<br>Area          | Joseph Cant           | or Custodian    |                |
| No                                        | Protruding<br>Elements   | missing wood<br>seat is a<br>Potential Hazard<br>Condition                            | Site Benches                                               | Near Exit 1                  | Joseph Cant           | or Custodian    |                |
| No                                        | Tripping Hazard          | Severely<br>damage and<br>Heaving Asphalt<br>is a potential<br>tripping hazard.       | SITE   PAVING<br>  Student Use  <br>Asphalt                | Near Exit 1,<br>Seating Area | Joseph Cant           | or Custodian    |                |
| tructural Engin                           | eer Required             |                                                                                       |                                                            |                              |                       |                 |                |
| Structural<br>Condition Type              | Condition<br>Description | Component<br>Affected                                                                 | Location<br>Descript                                       |                              | Person(s)<br>Notified | Person(s) Title | PhotoImage     |
| No condition record                       | rded                     |                                                                                       |                                                            |                              |                       |                 |                |
| rogrammatic A                             | ccessibility             |                                                                                       |                                                            |                              |                       |                 |                |
| Programmatic                              | Accessibility Status     | Question                                                                              |                                                            |                              | R                     | esponse         |                |
| Is the primary of                         | r secondary entrance     | on an accessible rout                                                                 | e?                                                         |                              | Ye                    | es              |                |
| Is the building                           | g a multi-story buildi   | ng?                                                                                   |                                                            |                              | Ye                    | es              |                |
| Are all floor                             | rs of the building acc   | cessible through comp                                                                 | oliant means?                                              |                              | Ye                    | es              |                |
|                                           | le classrooms exists     |                                                                                       |                                                            |                              | Ye                    | es              |                |
|                                           |                          | ccessible toilets exist                                                               |                                                            |                              | Ye                    | es              |                |
|                                           |                          | kist, are they ALL acc<br>mnasiums, Library, M                                        |                                                            |                              | Ye                    | 28              |                |
| Physical Break                            | down Structure           |                                                                                       |                                                            | Exists                       | Required Comp         | lies Deficiency | Assistive Fire |