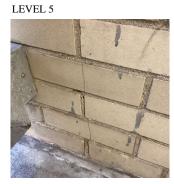

|

# **Building Condition Assessment Survey 2023 - 2024**

# Architectural Inspection

| Architectural Inspection    |          | Q067 |
|-----------------------------|----------|------|
| Question                    | Response |      |
| INTERIOR                    |          |      |
| STRUCTURAL                  |          |      |
| COLUMNS/BEAMS/BEARING WALLS |          |      |

# Potential Action

Urgency of Action Purpose of Action Deficiency Photo1

# REPLACE PRIORITY 3



#### Loggia No violations recorded.

Violations

Violations

| OOR STRUCTURE                | Inspected                                                       |
|------------------------------|-----------------------------------------------------------------|
| Condition                    | 2 - Between Good and Fair                                       |
| Deficiency                   | CONCRETE: CRACKS/SPALLED/REINFORCEMENT EXPOSED                  |
| Deficiency Location/Instance | Basement - Electrical Panel Room, Sub- Basement - Oil Tank Room |
| Deficiency Quantity          | 10                                                              |
| Quantity Uom                 | S.F.                                                            |
| Potential Action             | REPAIR