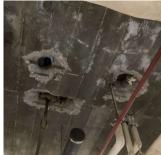

|
| Deficiency                   | CONCRETE: CRACKS/SPALLED/REINFORCEMENT EXPOSED                  |
| Deficiency Location/Instance | Basement - Electrical Panel Room, Sub- Basement - Oil Tank Room |
| Deficiency Quantity          | 10                                                              |
| Quantity Uom                 | S.F.                                                            |
| Potential Action             | REPAIR                                                          |
| Urgency of Action            | PRIORITY 3                                                      |
| Purpose of Action            | LEVEL 5                                                         |
| Deficiency Photo1            |                                                                 |



Sub-Basement - Oil Tank Room No violations recorded.

| OUNDATION WALLS              | Inspected                                          |
|------------------------------|----------------------------------------------------|
| Material Type(s)             | Concrete                                           |
| Condition                    | 4 - Between Fair and Poor                          |
| Deficiency                   | CONCRETE: CRACKED/SPALLED/REINFORCEMENT<br>EXPOSED |
| Deficiency Location/Instance | Sub-Basement - Boiler Room                         |
| Deficiency Quantity          | 10                                                 |
| Quantity Uom                 | S.F.                                               |
| Potential Action             | REPAIR