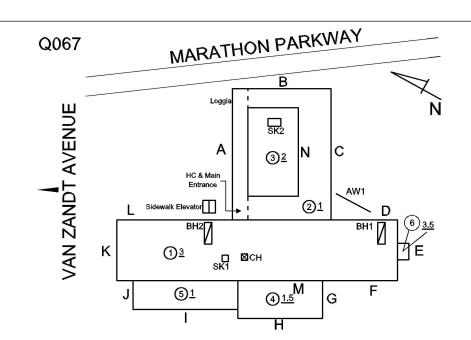

|      |
| Pool                     |                                | No     |          |          |            |                                  |      |
| Science Lab              |                                | No     |          |          |            |                                  |      |
| Toilet Rooms (Boys)      | Basement, 1st-3rd Floor        | Yes    |          | Yes      |            |                                  |      |
| Toilet Rooms (Girls)     | Basement, 1st-3rd Floor        | Yes    |          | Yes      |            |                                  |      |
| Toilet Rooms (Staff)     | 2nd Floor - Room 213B (Unisex) | Yes    |          | Yes      |            |                                  |      |

**Building Template** 



Inspection

| Question        | Response  |  |
|-----------------|-----------|--|
| Architectural   |           |  |
| EXTERIOR        | Inspected |  |
| AREAWAY         | Inspected |  |
| Instance on AW1 | Inspected |  |
|                 |           |  |

| hitectural Inspection | Q0