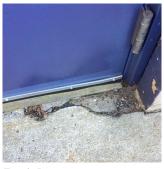

ns                             | No violations recorded.                                                                   |
| STAIRS/RAMPS                           | Inspected                                                                                 |
| Condition                              | 5 - Poor                                                                                  |

## **Building Condition Assessment Survey 2023 - 2024**

# Architectural Inspection Q067 Question Response EXTERIOR STAIRS/RAMPS: EXTERIOR STAIRS/RAMPS Roof Plan reference Q067 MARATHON PARKWAY B N

| Deficiency Quantity |
|---------------------|
| Quantity Uom        |
| Potential Action    |
| Urgency of Action   |
| Purpose of Action   |
| Deficiency Photo1   |





S.F. REPAIR PRIORITY 3 LEVEL 2



Facade J No violations recorded.



Violations

#### Deficiency Roof Plan reference

Deficiency Quantity Quantity Uom Potential Action Urgency of Action Purpose of Action

# Building Condition Assessment Survey 2023 - 2024

#### Architectural Inspection

#### Question

EXTERIOR

# STAIRS/RAMPS: EXTERIOR

# STAIRS/RAMPS

Deficiency Photo1



Facade L

No violations recorded.

#### Deficiency STONE: DETERIORATED JOINTS MARATHON PARKWAY Roof Plan reference Q067 VAN ZANDT AVENUE A <u>3</u>≧ N HC & Ma ntor 21 12 <u>(1)</u>₃ ⊠C⊦ SK1 <u>51</u> (<u>41.5</u><sup>M</sup> J G Ън⊟ Deficiency Quantity 50 Quantity Uom L.F. REPOINT Potential Action Urgency of Action PRIORITY 4 Purpose of Action LEVEL 2 Deficiency Photo1 Facade B Violations No violations recorded. WINDOWS Inspected Replacement Quantity