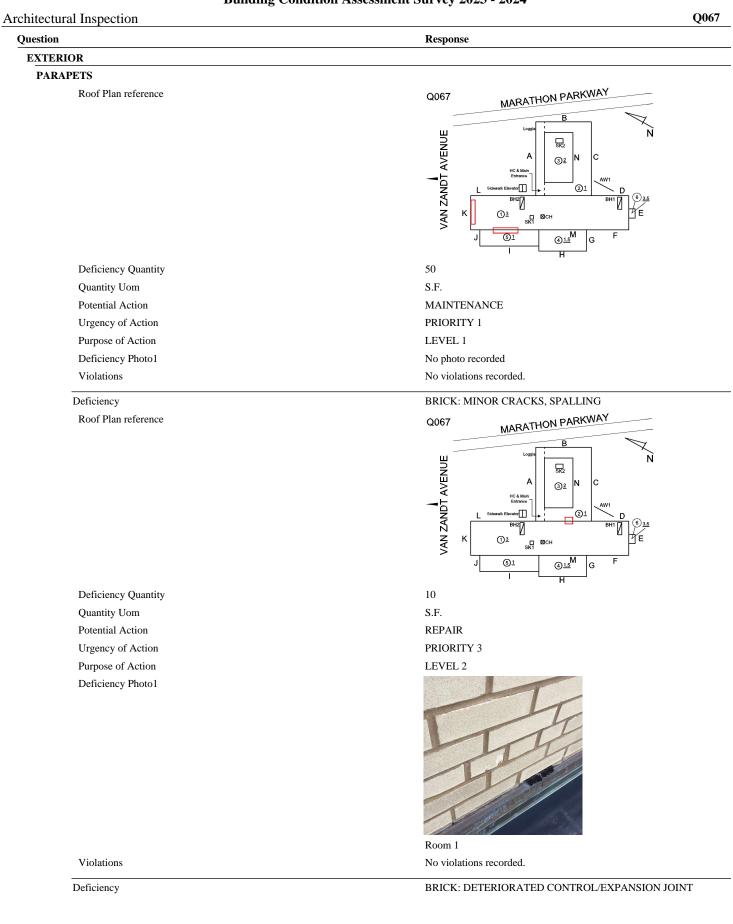

|
| Quantity Uom<br>Potential Action | S.F.<br>REPOINT                                                                                               |
| Urgency of Action                | PRIORITY 3                                                                                                    |
| Purpose of Action                | LEVEL 2                                                                                                       |
| Deficiency Photo1                |                                                                                                               |
|                                  | Roof 1<br>No violations recorded.                                                                             |

Deficiency

BRICK: EFFLORESCENCE





Roof Plan reference



Deficiency Quantity Quantity Uom Potential Action Urgency of Action

# **Building Condition Assessment Survey 2023 - 2024**

# Architectural Inspection

| itectural Inspection                   | Q0                                           |
|----------------------------------------|----------------------------------------------|
| EXTERIOR                               |                                              |
| PLAZA DECK                             |                                              |
| Purpose of Action                      | LEVEL 2                                      |
| Deficiency Photo1                      | Loggia                                       |
| Violations                             | No violations recorded.