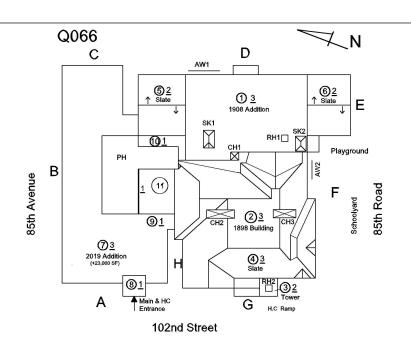

#### **Building Template**

Inspection

| Question             | Response  |
|----------------------|-----------|
| Architectural        |           |
| EXTERIOR             | Inspected |
| AREAWAY              | Inspected |
| Instance on AW1, AW2 | Inspected |