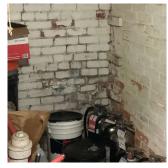

# Priority Condition

| Priority<br>Condition Exist<br>Last Year? | Priority<br>Category        | Condition<br>Description                                                                         | Component<br>Affected                                                | Location<br>Description            | Person(s)<br>Notified | Person(s) Title | PhotoImage |
|-------------------------------------------|-----------------------------|--------------------------------------------------------------------------------------------------|----------------------------------------------------------------------|------------------------------------|-----------------------|-----------------|------------|
| Yes                                       | Potential Falling<br>Debris | Deteriorated<br>clay tile floor<br>slab structure is<br>a potential<br>falling debris<br>hazard. | INTERIOR  <br>STRUCTURAL<br>  VAULTS-<br>BUNKERS  <br>Slab Structure | Basement -<br>Boiler Room<br>Vault | Haresh Dhanraj        | Handyman        |            |
| Yes                                       | Tripping Hazard             | Deteriorated<br>wood flooring is<br>a potential<br>tripping hazard.                              | INTERIOR  <br>STRUCTURAL<br>  FLOOR<br>STRUCTURE                     | Attic                              | Haresh Dhanraj        | Handyman        |            |