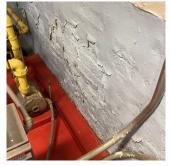

# Priority Condition

| Priority<br>Condition Exist<br>Last Year? | Priority<br>Category        | Condition<br>Description                                                                         | Component<br>Affected                                                | Location<br>Description            | Person(s)<br>Notified | Person(s) Title | PhotoImage |
|-------------------------------------------|-----------------------------|--------------------------------------------------------------------------------------------------|----------------------------------------------------------------------|------------------------------------|-----------------------|-----------------|------------|
| Yes                                       | Potential Falling<br>Debris | Deteriorated<br>clay tile floor<br>slab structure is<br>a potential<br>falling debris<br>hazard. | INTERIOR  <br>STRUCTURAL<br>  VAULTS-<br>BUNKERS  <br>Slab Structure | Basement -<br>Boiler Room<br>Vault | Haresh Dhanraj        | Handyman        |            |
| Yes                                       | Tripping Hazard             | Deteriorated<br>wood flooring is<br>a potential<br>tripping hazard.                              | INTERIOR  <br>STRUCTURAL<br>  FLOOR<br>STRUCTURE                     | Attic                              | Haresh Dhanraj        | Handyman        |            |