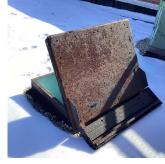

# Priority Condition

| Priority<br>Condition Exist<br>Last Year? | Priority<br>Category        | Condition<br>Description                                                                         | Component<br>Affected                                                | Location<br>Description            | Person(s)<br>Notified | Person(s) Title | PhotoImage |
|-------------------------------------------|-----------------------------|--------------------------------------------------------------------------------------------------|----------------------------------------------------------------------|------------------------------------|-----------------------|-----------------|------------|
| Yes                                       | Potential Falling<br>Debris | Deteriorated<br>clay tile floor<br>slab structure is<br>a potential<br>falling debris<br>hazard. | INTERIOR  <br>STRUCTURAL<br>  VAULTS-<br>BUNKERS  <br>Slab Structure | Basement -<br>Boiler Room<br>Vault | Haresh Dhanraj        | Handyman        |            |
| Yes                                       | Tripping Hazard             | Deteriorated<br>wood flooring is<br>a potential<br>tripping hazard.                              | INTERIOR  <br>STRUCTURAL<br>  FLOOR<br>STRUCTURE                     | Attic                              | Haresh Dhanraj        | Handyman        |            |