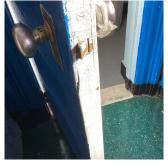

# Priority Condition

| Priority<br>Condition Exist<br>Last Year? | Priority<br>Category        | Condition<br>Description                                                                         | Component<br>Affected                                                | Location<br>Description            | Person(s)<br>Notified | Person(s) Title | PhotoImage |
|-------------------------------------------|-----------------------------|--------------------------------------------------------------------------------------------------|----------------------------------------------------------------------|------------------------------------|-----------------------|-----------------|------------|
| Yes                                       | Potential Falling<br>Debris | Deteriorated<br>clay tile floor<br>slab structure is<br>a potential<br>falling debris<br>hazard. | INTERIOR  <br>STRUCTURAL<br>  VAULTS-<br>BUNKERS  <br>Slab Structure | Basement -<br>Boiler Room<br>Vault | Haresh Dhanraj        | Handyman        |            |
| Yes                                       | Tripping Hazard             | Deteriorated<br>wood flooring is<br>a potential<br>tripping hazard.                              | INTERIOR  <br>STRUCTURAL<br>  FLOOR<br>STRUCTURE                     | Attic                              | Haresh Dhanraj        | Handyman        |            |