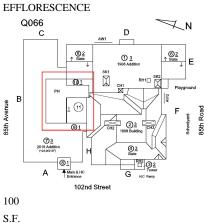

Custodian Fireman

Facade Photo

Corner of 85th Avenue and 102nd Street -East view