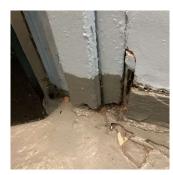

# Priority Condition

| Priority<br>Condition Exist<br>Last Year? | Priority<br>Category        | Condition<br>Description                                                                         | Component<br>Affected                                                | Location<br>Description            | Person(s)<br>Notified | Person(s) Title | PhotoImage |
|-------------------------------------------|-----------------------------|--------------------------------------------------------------------------------------------------|----------------------------------------------------------------------|------------------------------------|-----------------------|-----------------|------------|
| Yes                                       | Potential Falling<br>Debris | Deteriorated<br>clay tile floor<br>slab structure is<br>a potential<br>falling debris<br>hazard. | INTERIOR  <br>STRUCTURAL<br>  VAULTS-<br>BUNKERS  <br>Slab Structure | Basement -<br>Boiler Room<br>Vault | Haresh Dhanraj        | Handyman        |            |
| Yes                                       | Tripping Hazard             | Deteriorated<br>wood flooring is<br>a potential<br>tripping hazard.                              | INTERIOR  <br>STRUCTURAL<br>  FLOOR<br>STRUCTURE                     | Attic                              | Haresh Dhanraj        | Handyman        |            |