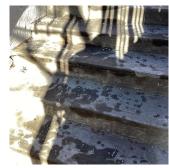

# Priority Condition

| Priority<br>Condition Exist<br>Last Year? | Priority<br>Category        | Condition<br>Description                                                                         | Component<br>Affected                                                | Location<br>Description            | Person(s)<br>Notified | Person(s) Title | PhotoImage |
|-------------------------------------------|-----------------------------|--------------------------------------------------------------------------------------------------|----------------------------------------------------------------------|------------------------------------|-----------------------|-----------------|------------|
| Yes                                       | Potential Falling<br>Debris | Deteriorated<br>clay tile floor<br>slab structure is<br>a potential<br>falling debris<br>hazard. | INTERIOR  <br>STRUCTURAL<br>  VAULTS-<br>BUNKERS  <br>Slab Structure | Basement -<br>Boiler Room<br>Vault | Haresh Dhanraj        | Handyman        |            |
| Yes                                       | Tripping Hazard             | Deteriorated<br>wood flooring is<br>a potential<br>tripping hazard.                              | INTERIOR  <br>STRUCTURAL<br>  FLOOR<br>STRUCTURE                     | Attic                              | Haresh Dhanraj        | Handyman        |            |