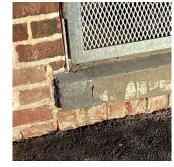

# Architectural Inspection

Main Entrance Photo

Roof Photo

Have any Systems/Major Building Components been upgraded?

Facade A - 102nd Street

Roof 1 - Southwest view

| Yes      |                                                                                                                                                                                                                    |
|----------|--------------------------------------------------------------------------------------------------------------------------------------------------------------------------------------------------------------------|
| Systems: | Exterior Walls - repair and repointing (partial); Leaders,<br>Gutters, Downspouts - repairs (partial); Foundation Wall -<br>repairs (partial); Vault-Bunker Foundation Wall, Slab<br>Structure - repairs (partial) |
| Year:    | 2022                                                                                                                                                                                                               |
| Systems: | HC Ramp at Original Building entrance - New                                                                                                                                                                        |
| Year:    | 2017                                                                                                                                                                                                               |
| Systems: | Exterior Walls - repairs (partial); Exterior Doors -<br>replacement (partial); Leaders, Gutters, Downspouts -<br>replacement; Basement Student Toilet Rooms - upgrades<br>including HC compliance                  |
| Year:    | 2016                                                                                                                                                                                                               |
| Systems: | Roofing (Slate) - repairs (partial)                                                                                                                                                                                |
| Year:    | 2014                                                                                                                                                                                                               |
| Systems: | Roofing, Parapets, Coping, Exterior Walls - repairs<br>(partial); Foundation Walls - waterproofing (partial)                                                                                                       |
| Year:    | 2012                                                                                                                                                                                                               |
| Systems: | Exterior Doors (Main Entrance) - replacement                                                                                                                                                                       |
| Year:    | 2010                                                                                                                                                                                                               |
| Systems: | Roofing at Original Building - replacement (partial)                                                                                                                                                               |
| Year:    | 2003                                                                                                                                                                                                               |