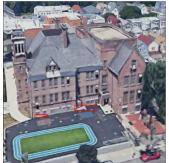

Custodian Fireman

Facade Photo

Corner of 85th Avenue and 102nd Street -East view