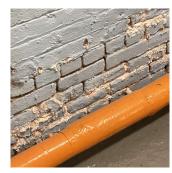

# Priority Condition

| Priority<br>Condition Exist<br>Last Year? | Priority<br>Category        | Condition<br>Description                                                                         | Component<br>Affected                                                | Location<br>Description            | Person(s)<br>Notified | Person(s) Title | PhotoImage |
|-------------------------------------------|-----------------------------|--------------------------------------------------------------------------------------------------|----------------------------------------------------------------------|------------------------------------|-----------------------|-----------------|------------|
| Yes                                       | Potential Falling<br>Debris | Deteriorated<br>clay tile floor<br>slab structure is<br>a potential<br>falling debris<br>hazard. | INTERIOR  <br>STRUCTURAL<br>  VAULTS-<br>BUNKERS  <br>Slab Structure | Basement -<br>Boiler Room<br>Vault | Haresh Dhanraj        | Handyman        |            |
| Yes                                       | Tripping Hazard             | Deteriorated<br>wood flooring is<br>a potential<br>tripping hazard.                              | INTERIOR  <br>STRUCTURAL<br>  FLOOR<br>STRUCTURE                     | Attic                              | Haresh Dhanraj        | Handyman        |            |