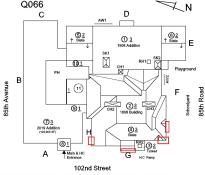

Custodian Fireman

Facade Photo

Corner of 85th Avenue and 102nd Street -East view