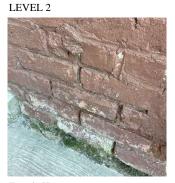

# Priority Condition

| Priority<br>Condition Exist<br>Last Year? | Priority<br>Category        | Condition<br>Description                                                                         | Component<br>Affected                                                | Location<br>Description            | Person(s)<br>Notified | Person(s) Title | PhotoImage |
|-------------------------------------------|-----------------------------|--------------------------------------------------------------------------------------------------|----------------------------------------------------------------------|------------------------------------|-----------------------|-----------------|------------|
| Yes                                       | Potential Falling<br>Debris | Deteriorated<br>clay tile floor<br>slab structure is<br>a potential<br>falling debris<br>hazard. | INTERIOR  <br>STRUCTURAL<br>  VAULTS-<br>BUNKERS  <br>Slab Structure | Basement -<br>Boiler Room<br>Vault | Haresh Dhanraj        | Handyman        |            |
| Yes                                       | Tripping Hazard             | Deteriorated<br>wood flooring is<br>a potential<br>tripping hazard.                              | INTERIOR  <br>STRUCTURAL<br>  FLOOR<br>STRUCTURE                     | Attic                              | Haresh Dhanraj        | Handyman        |            |