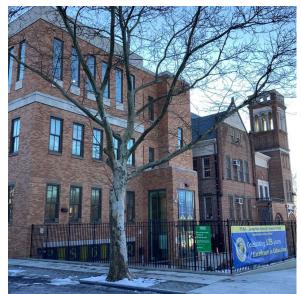

Custodian Fireman

Facade Photo

Corner of 85th Avenue and 102nd Street -East view

# Architectural Inspection

Main Entrance Photo

Roof Photo

Have any Systems/Major Building Components been upgraded?

Facade A - 102nd Street

Roof 1 - Southwest view

| Yes      |                                                                                                                                                                                                                    |
|----------|--------------------------------------------------------------------------------------------------------------------------------------------------------------------------------------------------------------------|
| Systems: | Exterior Walls - repair and repointing (partial); Leaders,<br>Gutters, Downspouts - repairs (partial); Foundation Wall -<br>repairs (partial); Vault-Bunker Foundation Wall, Slab<br>Structure - repairs (partial) |
| Year:    | 2022                                                                                                                                                                                                               |
| Systems: | HC Ramp at Original Building entrance - New                                                                                                                                                                        |
| Year:    | 2017                                                                                                                                                                                                               |
| Systems: | Exterior Walls - repairs (partial); Exterior Doors -<br>replacement (partial); Leaders, Gutters, Downspouts -<br>replacement; Basement Student Toilet Rooms - upgrades<br>including HC compliance                  |
| Year:    | 2016                                                                                                                                                                                                               |
| Systems: | Roofing (Slate) - repairs (partial)                                                                                                                                                                                |
| Year:    | 2014                                                                                                                                                                                                               |
| Systems: | Roofing, Parapets, Coping, Exterior Walls - repairs<br>(partial); Foundation Walls - waterproofing (partial)                                                                                                       |
| Year:    | 2012                                                                                                                                                                                                               |
| Systems: | Exterior Doors (Main Entrance) - replacement                                                                                                                                                                       |
| Year:    | 2010                                                                                                                                                                                                               |
| Systems: | Roofing at Original Building - replacement (partial)                                                                                                                                                               |
| Year:    | 2003                                                                                                                                                                                                               |