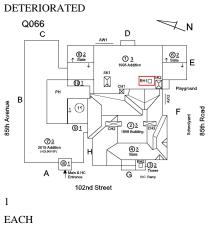

# Architectural Inspection

Main Entrance Photo

Roof Photo

Have any Systems/Major Building Components been upgraded?

Facade A - 102nd Street

Roof 1 - Southwest view

| Yes      |                                                                                                                                                                                                                    |
|----------|--------------------------------------------------------------------------------------------------------------------------------------------------------------------------------------------------------------------|
| Systems: | Exterior Walls - repair and repointing (partial); Leaders,<br>Gutters, Downspouts - repairs (partial); Foundation Wall -<br>repairs (partial); Vault-Bunker Foundation Wall, Slab<br>Structure - repairs (partial) |
| Year:    | 2022                                                                                                                                                                                                               |
| Systems: | HC Ramp at Original Building entrance - New                                                                                                                                                                        |
| Year:    | 2017                                                                                                                                                                                                               |
| Systems: | Exterior Walls - repairs (partial); Exterior Doors -<br>replacement (partial); Leaders, Gutters, Downspouts -<br>replacement; Basement Student Toilet Rooms - upgrades<br>including HC compliance                  |
| Year:    | 2016                                                                                                                                                                                                               |
| Systems: | Roofing (Slate) - repairs (partial)                                                                                                                                                                                |
| Year:    | 2014                                                                                                                                                                                                               |
| Systems: | Roofing, Parapets, Coping, Exterior Walls - repairs<br>(partial); Foundation Walls - waterproofing (partial)                                                                                                       |
| Year:    | 2012                                                                                                                                                                                                               |
| Systems: | Exterior Doors (Main Entrance) - replacement                                                                                                                                                                       |
| Year:    | 2010                                                                                                                                                                                                               |
| Systems: | Roofing at Original Building - replacement (partial)                                                                                                                                                               |
| Year:    | 2003                                                                                                                                                                                                               |