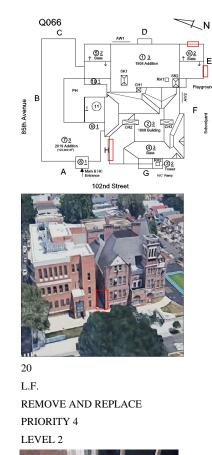

# Priority Condition

| Priority<br>Condition Exist<br>Last Year? | Priority<br>Category        | Condition<br>Description                                                                         | Component<br>Affected                                                | Location<br>Description            | Person(s)<br>Notified | Person(s) Title | PhotoImage |
|-------------------------------------------|-----------------------------|--------------------------------------------------------------------------------------------------|----------------------------------------------------------------------|------------------------------------|-----------------------|-----------------|------------|
| Yes                                       | Potential Falling<br>Debris | Deteriorated<br>clay tile floor<br>slab structure is<br>a potential<br>falling debris<br>hazard. | INTERIOR  <br>STRUCTURAL<br>  VAULTS-<br>BUNKERS  <br>Slab Structure | Basement -<br>Boiler Room<br>Vault | Haresh Dhanraj        | Handyman        |            |
| Yes                                       | Tripping Hazard             | Deteriorated<br>wood flooring is<br>a potential<br>tripping hazard.                              | INTERIOR  <br>STRUCTURAL<br>  FLOOR<br>STRUCTURE                     | Attic                              | Haresh Dhanraj        | Handyman        |            |