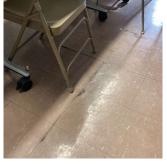

# Priority Condition

| Priority<br>Condition Exist<br>Last Year? | Priority<br>Category        | Condition<br>Description                                                                         | Component<br>Affected                                                | Location<br>Description            | Person(s)<br>Notified | Person(s) Title | PhotoImage |
|-------------------------------------------|-----------------------------|--------------------------------------------------------------------------------------------------|----------------------------------------------------------------------|------------------------------------|-----------------------|-----------------|------------|
| Yes                                       | Potential Falling<br>Debris | Deteriorated<br>clay tile floor<br>slab structure is<br>a potential<br>falling debris<br>hazard. | INTERIOR  <br>STRUCTURAL<br>  VAULTS-<br>BUNKERS  <br>Slab Structure | Basement -<br>Boiler Room<br>Vault | Haresh Dhanraj        | Handyman        |            |
| Yes                                       | Tripping Hazard             | Deteriorated<br>wood flooring is<br>a potential<br>tripping hazard.                              | INTERIOR  <br>STRUCTURAL<br>  FLOOR<br>STRUCTURE                     | Attic                              | Haresh Dhanraj        | Handyman        |            |