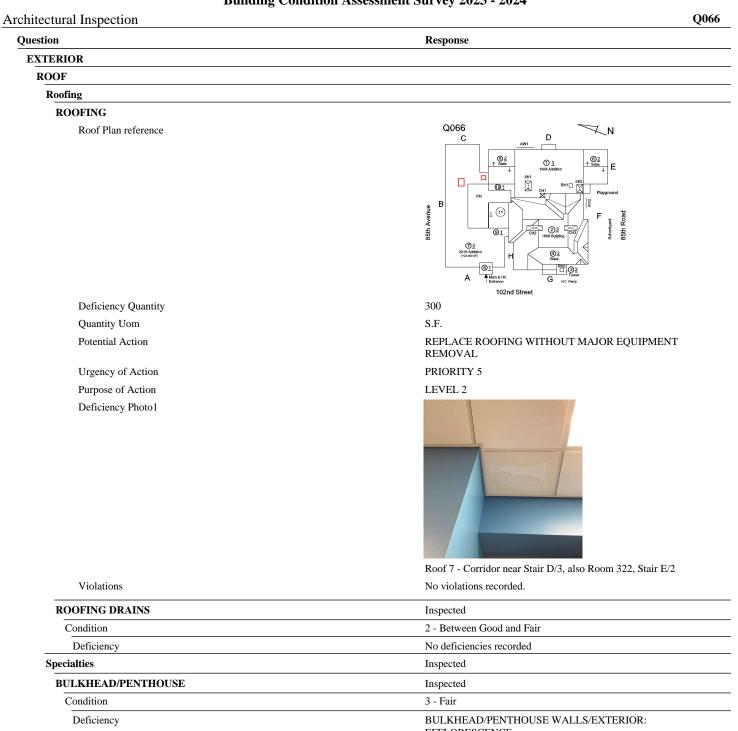

|
| Deficiency Photo1                                                                                                                                                                                                                                                           | Roof 7                                                                                      |
| Violations                                                                                                                                                                                                                                                                  | No violations recorded.                                                                     |

(P)

#### Building Condition Assessment Survey 2023 - 2024



Roof Plan reference



Deficiency Quantity Quantity Uom

# **Building Condition Assessment Survey 2023 - 2024**

| estion                                      | Response                                                                                    |
|---------------------------------------------|---------------------------------------------------------------------------------------------|
| EXTERIOR                                    |                                                                                             |
| ROOF                                        |                                                                                             |
| Specialties                                 |