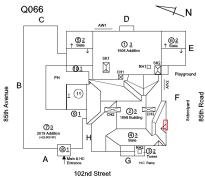

# Architectural Inspection

Main Entrance Photo

Roof Photo

Have any Systems/Major Building Components been upgraded?

Facade A - 102nd Street

Roof 1 - Southwest view

| Yes      |                                                                                                                                                                                                                    |
|----------|--------------------------------------------------------------------------------------------------------------------------------------------------------------------------------------------------------------------|
| Systems: | Exterior Walls - repair and repointing (partial); Leaders,<br>Gutters, Downspouts - repairs (partial); Foundation Wall -<br>repairs (partial); Vault-Bunker Foundation Wall, Slab<br>Structure - repairs (partial) |
| Year:    | 2022                                                                                                                                                                                                               |
| Systems: | HC Ramp at Original Building entrance - New                                                                                                                                                                        |
| Year:    | 2017                                                                                                                                                                                                               |
| Systems: | Exterior Walls - repairs (partial); Exterior Doors -<br>replacement (partial); Leaders, Gutters, Downspouts -<br>replacement; Basement Student Toilet Rooms - upgrades<br>including HC compliance                  |
| Year:    | 2016                                                                                                                                                                                                               |
| Systems: | Roofing (Slate) - repairs (partial)                                                                                                                                                                                |
| Year:    | 2014                                                                                                                                                                                                               |
| Systems: | Roofing, Parapets, Coping, Exterior Walls - repairs<br>(partial); Foundation Walls - waterproofing (partial)                                                                                                       |
| Year:    | 2012                                                                                                                                                                                                               |
| Systems: | Exterior Doors (Main Entrance) - replacement                                                                                                                                                                       |
| Year:    | 2010                                                                                                                                                                                                               |
| Systems: | Roofing at Original Building - replacement (partial)                                                                                                                                                               |
| Year:    | 2003                                                                                                                                                                                                               |