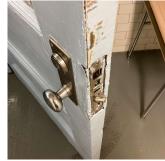

# Priority Condition

| Priority<br>Condition Exist<br>Last Year? | Priority<br>Category        | Condition<br>Description                                                                         | Component<br>Affected                                                | Location<br>Description            | Person(s)<br>Notified | Person(s) Title | PhotoImage |
|-------------------------------------------|-----------------------------|--------------------------------------------------------------------------------------------------|----------------------------------------------------------------------|------------------------------------|-----------------------|-----------------|------------|
| Yes                                       | Potential Falling<br>Debris | Deteriorated<br>clay tile floor<br>slab structure is<br>a potential<br>falling debris<br>hazard. | INTERIOR  <br>STRUCTURAL<br>  VAULTS-<br>BUNKERS  <br>Slab Structure | Basement -<br>Boiler Room<br>Vault | Haresh Dhanraj        | Handyman        |            |
| Yes                                       | Tripping Hazard             | Deteriorated<br>wood flooring is<br>a potential<br>tripping hazard.                              | INTERIOR  <br>STRUCTURAL<br>  FLOOR<br>STRUCTURE                     | Attic                              | Haresh Dhanraj        | Handyman        |            |