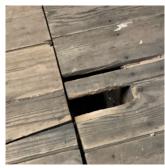

# Priority Condition

| Priority<br>Condition Exist<br>Last Year? | Priority<br>Category        | Condition<br>Description                                                                         | Component<br>Affected                                                | Location<br>Description            | Person(s)<br>Notified | Person(s) Title | PhotoImage |
|-------------------------------------------|-----------------------------|--------------------------------------------------------------------------------------------------|----------------------------------------------------------------------|------------------------------------|-----------------------|-----------------|------------|
| Yes                                       | Potential Falling<br>Debris | Deteriorated<br>clay tile floor<br>slab structure is<br>a potential<br>falling debris<br>hazard. | INTERIOR  <br>STRUCTURAL<br>  VAULTS-<br>BUNKERS  <br>Slab Structure | Basement -<br>Boiler Room<br>Vault | Haresh Dhanraj        | Handyman        |            |
| Yes                                       | Tripping Hazard             | Deteriorated<br>wood flooring is<br>a potential<br>tripping hazard.                              | INTERIOR  <br>STRUCTURAL<br>  FLOOR<br>STRUCTURE                     | Attic                              | Haresh Dhanraj        | Handyman        |            |