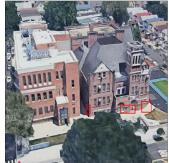

Custodian Fireman

Facade Photo

Corner of 85th Avenue and 102nd Street -East view