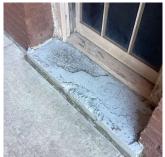

### **Building Condition Assessment Survey 2023 - 2024**

#### Architectural Inspection

#### Question

#### EXTERIOR

#### EXTERIOR WALLS

Deficiency Photo1



Facade F No violations recorded.

Q066

Response







30 S.F. REPOINT PRIORITY 4



Facade H No violations recorded.

Elevation

Violations

Deficiency

Roof Plan reference

Deficiency Quantity Quantity Uom Potential Action Urgency of Action Purpose of Action Deficiency Photo1

Violations

Deficiency

(P)

BRICK: DETERIORATED MASONRY SILLS - MAJOR

#### **Building Condition Assessment Survey 2023 - 2024**

Response

#### Architectural Inspection

#### Question

EXTERIOR

#### EXTERIOR WALLS

Roof Plan reference

Deficiency Quantity Quantity Uom Potential Action Urgency of Action Purpose of Action Deficiency Photo1

Violations





Facade H No violations recorded.

| Instance on 2019 Addition | Inspected                                                          |  |
|---------------------------|--------------------------------------------------------------------|--|
| Instance Condition        | 2 - Between Good and Fair                                          |  |
| Instance Quantity         | 7,500                                                              |  |
| Instance Quantity Uom     | S.F.                                                               |  |
| Deficiency                | No deficiencies recorded                                           |  |
| EXTERIOR SOFFITS          | Inspected<br>2 - Between Good and Fair<br>No deficiencies recorded |  |
| Condition                 |