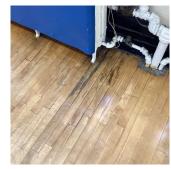

# Priority Condition

| Priority<br>Condition Exist<br>Last Year? | Priority<br>Category        | Condition<br>Description                                                                         | Component<br>Affected                                                | Location<br>Description            | Person(s)<br>Notified | Person(s) Title | PhotoImage |
|-------------------------------------------|-----------------------------|--------------------------------------------------------------------------------------------------|----------------------------------------------------------------------|------------------------------------|-----------------------|-----------------|------------|
| Yes                                       | Potential Falling<br>Debris | Deteriorated<br>clay tile floor<br>slab structure is<br>a potential<br>falling debris<br>hazard. | INTERIOR  <br>STRUCTURAL<br>  VAULTS-<br>BUNKERS  <br>Slab Structure | Basement -<br>Boiler Room<br>Vault | Haresh Dhanraj        | Handyman        |            |
| Yes                                       | Tripping Hazard             | Deteriorated<br>wood flooring is<br>a potential<br>tripping hazard.                              | INTERIOR  <br>STRUCTURAL<br>  FLOOR<br>STRUCTURE                     | Attic                              | Haresh Dhanraj        | Handyman        |            |