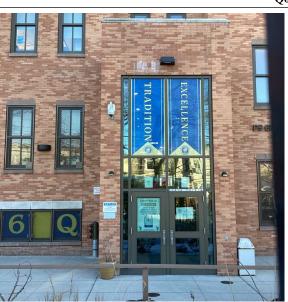

# Architectural Inspection

Main Entrance Photo

Roof Photo

Have any Systems/Major Building Components been upgraded?

Facade A - 102nd Street

Roof 1 - Southwest view

| Yes      |                                                                                                                                                                                                                    |
|----------|--------------------------------------------------------------------------------------------------------------------------------------------------------------------------------------------------------------------|
| Systems: | Exterior Walls - repair and repointing (partial); Leaders,<br>Gutters, Downspouts - repairs (partial); Foundation Wall -<br>repairs (partial); Vault-Bunker Foundation Wall, Slab<br>Structure - repairs (partial) |
| Year:    | 2022                                                                                                                                                                                                               |
| Systems: | HC Ramp at Original Building entrance - New                                                                                                                                                                        |
| Year:    | 2017                                                                                                                                                                                                               |
| Systems: | Exterior Walls - repairs (partial); Exterior Doors -<br>replacement (partial); Leaders, Gutters, Downspouts -<br>replacement; Basement Student Toilet Rooms - upgrades<br>including HC compliance                  |
| Year:    | 2016                                                                                                                                                                                                               |
| Systems: | Roofing (Slate) - repairs (partial)                                                                                                                                                                                |
| Year:    | 2014                                                                                                                                                                                                               |
| Systems: | Roofing, Parapets, Coping, Exterior Walls - repairs<br>(partial); Foundation Walls - waterproofing (partial)                                                                                                       |
| Year:    | 2012                                                                                                                                                                                                               |
| Systems: | Exterior Doors (Main Entrance) - replacement                                                                                                                                                                       |
| Year:    | 2010                                                                                                                                                                                                               |
| Systems: | Roofing at Original Building - replacement (partial)                                                                                                                                                               |
| Year:    | 2003                                                                                                                                                                                                               |