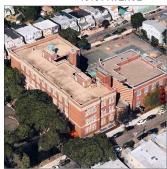

#### Asset Data

Custodian

Facade Photo

Fireman

| Question                                                                      | Answer |
|-------------------------------------------------------------------------------|--------|
| Was the building fully accessible for inspection                              | Yes    |
| Building Square Footage                                                       | 57,000 |
| Comments on the Area (for Athletic Field, Playing Surfaces,<br>Leased Spaces) | None   |
| Comments on the Stories (Floors) plus Basements                               | 3+B+PH |
| Comments on the Number of Classrooms                                          | 25     |
| Comments on the Year Built                                                    | 1939   |
| Student Population                                                            | 482    |
| Staff Population                                                              | 65     |
| Weather                                                                       | Fair   |
| Principal(s) Information                                                      |        |

The Roof leaks.
 The Original Building needs a lighting upgrade.

3. The courtyard needs leveling.

Robert Andresen

Raffael Provvisiero

101st Avenue - South view

Architectural Inspection Q064

Main Entrance Photo