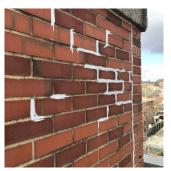

#### BRICK: DETERIORATED JOINTS

Elevation

20

Deficiency Quantity

Quantity Uom

Potential Action

Urgency of Action Purpose of Action

Deficiency Photo1

20

S.F.

REPOINT

PRIORITY 3

LEVEL 2

Facade F