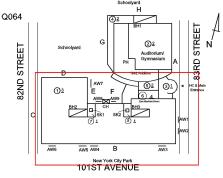

Deficiency METAL: DETERIORATED

Roof Plan reference

Q064

Q064

Schoolyard G

Schoolyard

Deficiency Quantity 10
Quantity Uom L.F.

Potential Action REPLACE-IN-KIND Urgency of Action PRIORITY 4

#### **Building Condition Assessment Survey 2023 - 2024**

Architectural Inspection **O064** Question Response **EXTERIOR** COPING LEVEL 2 Purpose of Action Deficiency Photo1 Penthouse Roof Violations No violations recorded. CORNICE Inspected Condition 2 - Between Good and Fair Deficiency No deficiencies recorded **DOORS** Inspected DOORS AND FRAMES Inspected Condition 4 - Between Fair and Poor METAL: DETERIORATED DOOR AND FRAME - MINOR Deficiency DETERIORATION Roof Plan reference Q064 82ND STREET 101ST AVENUE 4 **Deficiency Quantity** Quantity Uom **EACH** MAINTENANCE Potential Action PRIORITY 3 Urgency of Action Purpose of Action LEVEL 2 Deficiency Photo1 No photo recorded Violations No violations recorded. METAL: DETERIORATED DOOR AND FRAME - MAJOR Deficiency DETERIORATION Roof Plan reference Q064 82ND STREET 101ST AVENUE

#### **Building Condition Assessment Survey 2023 - 2024**

Architectural Inspection **Q064** Question Response **EXTERIOR DOORS** DOORS AND FRAMES **Deficiency Quantity** 4 Quantity Uom **EACH** Potential Action REPLACE Urgency of Action PRIORITY 4 Purpose of Action LEVEL 2 Deficiency Photo1 Facade A Violations No violations recorded. DOOR HARDWARE Inspected Condition 3 - Fair Deficiency No deficiencies recorded LINTELS Inspected Condition 2 - Between Good and Fair Deficiency No deficiencies recorded TRANSOM/SIDE LIGHT Inspected 2 - Between Good and Fair Condition Deficiency No deficiencies recorded EXTERIOR WALLS Inspected Material Type(s) Masonry 30,000 Replacement Quantity Replacement Uom S.F. Instance on All Facades Inspected Instance Condition 3 - Fair Instance Quantity 30,000 S.F. Instance Quantity Uom Deficiency BRICK: WATER INFILTRATION IN INSTRUCTIONAL SPACE Roof Plan reference Q064 82ND STREET

#### **Building Condition Assessment Survey 2023 - 2024**

Q064 Architectural Inspection Question Response **EXTERIOR** EXTERIOR WALLS Violations No violations recorded. Deficiency BRICK: EFFLORESCENCE Roof Plan reference Q064 83RD STREET 82ND STREET 101ST AVENUE Elevation **Deficiency Quantity** 100 S.F. Quantity Uom Potential Action MAINTENANCE Urgency of Action PRIORITY 1 Purpose of Action LEVEL 1 Deficiency Photo1 No photo recorded Violations No violations recorded. Deficiency BRICK: MINOR CRACKS AND SPALLING Roof Plan reference Q064 82ND STREET 101ST AVENUE Elevation

#### **Building Condition Assessment Survey 2023 - 2024**

Q064 Architectural Inspection Question Response **EXTERIOR** EXTERIOR WALLS Deficiency Quantity 10 S.F. Quantity Uom RESTITCH Potential Action Urgency of Action PRIORITY 3 Purpose of Action LEVEL 2 Deficiency Photo1 Facade A Violations No violations recorded. Deficiency STONE: CHIPPED/SPALLED/BROKEN PIECES - MINOR Roof Plan reference Q064 82ND STREET 101ST AVENUE Elevation **Deficiency Quantity** 20 Quantity Uom S.F. Potential Action REPAIR PRIORITY 3 Urgency of Action

### BRICK: DETERIORATED JOINTS

Deficiency Quantity 50
Quantity Uom S.F.
Potential Action REPOINT

Urgency of Action PRIORITY 4
Purpose of Action LEVEL 2

#### **Building Condition Assessment Survey 2023 - 2024**

Architectural Inspection Q064 Question Response **EXTERIOR** ROOF Roofing ROOFING DRAINS Roof Plan reference Q064 82ND STREET 101ST AVENUE 2 **Deficiency Quantity EACH** Quantity Uom Potential Action REPLACE Urgency of Action PRIORITY 4 Purpose of Action LEVEL 2 Deficiency Photo1 Violations No violations recorded. **Specialties** Inspected **BULKHEAD/PENTHOUSE** Inspected Condition 4 - Between Fair and Poor BULKHEAD/PENTHOUSE WALLS/EXTERIOR: DETERIORATED Deficiency **JOINTS** Roof Plan reference Q064 83RD STREET 82ND STREET ①<u>3</u> 101ST AVENUE 30 Deficiency Quantity Quantity Uom S.F. Potential Action REPOINT Urgency of Action PRIORITY 3

| stion                      | Response                                                                                                                                                                                                                                                                                                                                                                                                                                                                                                                                                                                                                                                                                                                                                                                                                                                                                                                                                                                                                                                                                                                                                                                                                                                                                                                                                                                                                                                                                                                                                                                                                                                                                                                                                                                                                                                                                                                                                                                                                                                                                                                       |
|----------------------------|--------------------------------------------------------------------------------------------------------------------------------------------------------------------------------------------------------------------------------------------------------------------------------------------------------------------------------------------------------------------------------------------------------------------------------------------------------------------------------------------------------------------------------------------------------------------------------------------------------------------------------------------------------------------------------------------------------------------------------------------------------------------------------------------------------------------------------------------------------------------------------------------------------------------------------------------------------------------------------------------------------------------------------------------------------------------------------------------------------------------------------------------------------------------------------------------------------------------------------------------------------------------------------------------------------------------------------------------------------------------------------------------------------------------------------------------------------------------------------------------------------------------------------------------------------------------------------------------------------------------------------------------------------------------------------------------------------------------------------------------------------------------------------------------------------------------------------------------------------------------------------------------------------------------------------------------------------------------------------------------------------------------------------------------------------------------------------------------------------------------------------|
| TERIOR                     | -                                                                                                                                                                                                                                                                                                                                                                                                                                                                                                                                                                                                                                                                                                                                                                                                                                                                                                                                                                                                                                                                                                                                                                                                                                                                                                                                                                                                                                                                                                                                                                                                                                                                                                                                                                                                                                                                                                                                                                                                                                                                                                                              |
| ROOF                       | Inspected                                                                                                                                                                                                                                                                                                                                                                                                                                                                                                                                                                                                                                                                                                                                                                                                                                                                                                                                                                                                                                                                                                                                                                                                                                                                                                                                                                                                                                                                                                                                                                                                                                                                                                                                                                                                                                                                                                                                                                                                                                                                                                                      |
| Specialties                | Inspected                                                                                                                                                                                                                                                                                                                                                                                                                                                                                                                                                                                                                                                                                                                                                                                                                                                                                                                                                                                                                                                                                                                                                                                                                                                                                                                                                                                                                                                                                                                                                                                                                                                                                                                                                                                                                                                                                                                                                                                                                                                                                                                      |
| SKYLIGHT/ROOF VENT         | Inspected                                                                                                                                                                                                                                                                                                                                                                                                                                                                                                                                                                                                                                                                                                                                                                                                                                                                                                                                                                                                                                                                                                                                                                                                                                                                                                                                                                                                                                                                                                                                                                                                                                                                                                                                                                                                                                                                                                                                                                                                                                                                                                                      |
| Condition                  | 2 - Between Good and Fair                                                                                                                                                                                                                                                                                                                                                                                                                                                                                                                                                                                                                                                                                                                                                                                                                                                                                                                                                                                                                                                                                                                                                                                                                                                                                                                                                                                                                                                                                                                                                                                                                                                                                                                                                                                                                                                                                                                                                                                                                                                                                                      |
| Deficiency                 | No deficiencies recorded                                                                                                                                                                                                                                                                                                                                                                                                                                                                                                                                                                                                                                                                                                                                                                                                                                                                                                                                                                                                                                                                                                                                                                                                                                                                                                                                                                                                                                                                                                                                                                                                                                                                                                                                                                                                                                                                                                                                                                                                                                                                                                       |
| ROOF/GRAVITY TANK          | Does not Exist                                                                                                                                                                                                                                                                                                                                                                                                                                                                                                                                                                                                                                                                                                                                                                                                                                                                                                                                                                                                                                                                                                                                                                                                                                                                                                                                                                                                                                                                                                                                                                                                                                                                                                                                                                                                                                                                                                                                                                                                                                                                                                                 |
| TAIRS/RAMPS: EXTERIOR      | Inspected                                                                                                                                                                                                                                                                                                                                                                                                                                                                                                                                                                                                                                                                                                                                                                                                                                                                                                                                                                                                                                                                                                                                                                                                                                                                                                                                                                                                                                                                                                                                                                                                                                                                                                                                                                                                                                                                                                                                                                                                                                                                                                                      |
| BUILDING CHEEK/FLANK WALLS | Inspected                                                                                                                                                                                                                                                                                                                                                                                                                                                                                                                                                                                                                                                                                                                                                                                                                                                                                                                                                                                                                                                                                                                                                                                                                                                                                                                                                                                                                                                                                                                                                                                                                                                                                                                                                                                                                                                                                                                                                                                                                                                                                                                      |
| Condition                  | 3 - Fair                                                                                                                                                                                                                                                                                                                                                                                                                                                                                                                                                                                                                                                                                                                                                                                                                                                                                                                                                                                                                                                                                                                                                                                                                                                                                                                                                                                                                                                                                                                                                                                                                                                                                                                                                                                                                                                                                                                                                                                                                                                                                                                       |
| Deficiency                 | BRICK: DETERIORATED JOINTS                                                                                                                                                                                                                                                                                                                                                                                                                                                                                                                                                                                                                                                                                                                                                                                                                                                                                                                                                                                                                                                                                                                                                                                                                                                                                                                                                                                                                                                                                                                                                                                                                                                                                                                                                                                                                                                                                                                                                                                                                                                                                                     |
| Roof Plan reference        | Schoolyard  G  Schoolyard  G  Austinorum/ PH  Schoolyard  G  Austinorum/ PH  Schoolyard  G  Austinorum/ PH  Schoolyard  Austinorum/ PH  Au |
| Deficiency Quantity        | 10                                                                                                                                                                                                                                                                                                                                                                                                                                                                                                                                                                                                                                                                                                                                                                                                                                                                                                                                                                                                                                                                                                                                                                                                                                                                                                                                                                                                                                                                                                                                                                                                                                                                                                                                                                                                                                                                                                                                                                                                                                                                                                                             |
| Quantity Uom               | S.F.                                                                                                                                                                                                                                                                                                                                                                                                                                                                                                                                                                                                                                                                                                                                                                                                                                                                                                                                                                                                                                                                                                                                                                                                                                                                                                                                                                                                                                                                                                                                                                                                                                                                                                                                                                                                                                                                                                                                                                                                                                                                                                                           |
| Potential Action           | REPOINT                                                                                                                                                                                                                                                                                                                                                                                                                                                                                                                                                                                                                                                                                                                                                                                                                                                                                                                                                                                                                                                                                                                                                                                                                                                                                                                                                                                                                                                                                                                                                                                                                                                                                                                                                                                                                                                                                                                                                                                                                                                                                                                        |
| Urgency of Action          | PRIORITY 4                                                                                                                                                                                                                                                                                                                                                                                                                                                                                                                                                                                                                                                                                                                                                                                                                                                                                                                                                                                                                                                                                                                                                                                                                                                                                                                                                                                                                                                                                                                                                                                                                                                                                                                                                                                                                                                                                                                                                                                                                                                                                                                     |
| Purpose of Action          | LEVEL 2                                                                                                                                                                                                                                                                                                                                                                                                                                                                                                                                                                                                                                                                                                                                                                                                                                                                                                                                                                                                                                                                                                                                                                                                                                                                                                                                                                                                                                                                                                                                                                                                                                                                                                                                                                                                                                                                                                                                                                                                                                                                                                                        |
| Deficiency Photo1          | Facade D                                                                                                                                                                                                                                                                                                                                                                                                                                                                                                                                                                                                                                                                                                                                                                                                                                                                                                                                                                                                                                                                                                                                                                                                                                                                                                                                                                                                                                                                                                                                                                                                                                                                                                                                                                                                                                                                                                                                                                                                                                                                                                                       |
| Violations                 | No violations recorded.                                                                                                                                                                                                                                                                                                                                                                                                                                                                                                                                                                                                                                                                                                                                                                                                                                                                                                                                                                                                                                                                                                                                                                                                                                                                                                                                                                                                                                                                                                                                                                                                                                                                                                                                                                                                                                                                                                                                                                                                                                                                                                        |
| RAILINGS                   | Inspected                                                                                                                                                                                                                                                                                                                                                                                                                                                                                                                                                                                                                                                                                                                                                                                                                                                                                                                                                                                                                                                                                                                                                                                                                                                                                                                                                                                                                                                                                                                                                                                                                                                                                                                                                                                                                                                                                                                                                                                                                                                                                                                      |
| Condition                  | 5 - Poor                                                                                                                                                                                                                                                                                                                                                                                                                                                                                                                                                                                                                                                                                                                                                                                                                                                                                                                                                                                                                                                                                                                                                                                                                                                                                                                                                                                                                                                                                                                                                                                                                                                                                                                                                                                                                                                                                                                                                                                                                                                                                                                       |
| Deficiency                 | RUST - MAJOR                                                                                                                                                                                                                                                                                                                                                                                                                                                                                                                                                                                                                                                                                                                                                                                                                                                                                                                                                                                                                                                                                                                                                                                                                                                                                                                                                                                                                                                                                                                                                                                                                                                                                                                                                                                                                                                                                                                                                                                                                                                                                                                   |
| Roof Plan reference        | Q064 Schoolyard H  Schoolyard  |