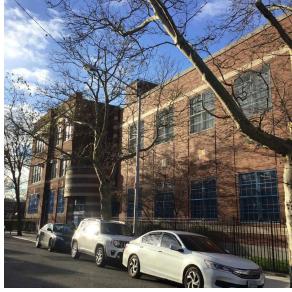

#### Asset Data

Custodian

Facade Photo

Fireman

| Question                                                                      | Answer |
|-------------------------------------------------------------------------------|--------|
| Was the building fully accessible for inspection                              | Yes    |
| Building Square Footage                                                       | 57,000 |
| Comments on the Area (for Athletic Field, Playing Surfaces,<br>Leased Spaces) | None   |
| Comments on the Stories (Floors) plus Basements                               | 3+B+PH |
| Comments on the Number of Classrooms                                          | 25     |
| Comments on the Year Built                                                    | 1939   |
| Student Population                                                            | 482    |
| Staff Population                                                              | 65     |
| Weather                                                                       | Fair   |
| Principal(s) Information                                                      |        |

The Roof leaks.
 The Original Building needs a lighting upgrade.

3. The courtyard needs leveling.

Robert Andresen

Raffael Provvisiero

101st Avenue - South view

Architectural Inspection Q064

Main Entrance Photo