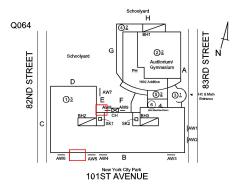

| stion                      | Response                                                                                                                                                                                                                                                                                                                                                                                                                                                                                                                                                                                                                                                                                                                                                                                                                                                                                                                                                                                                                                                                                                                                                                                                                                                                                                                                                                                                                                                                                                                                                                                                                                                                                                                                                                                                                                                                                                                                                                                                                                                                                                                       |
|----------------------------|--------------------------------------------------------------------------------------------------------------------------------------------------------------------------------------------------------------------------------------------------------------------------------------------------------------------------------------------------------------------------------------------------------------------------------------------------------------------------------------------------------------------------------------------------------------------------------------------------------------------------------------------------------------------------------------------------------------------------------------------------------------------------------------------------------------------------------------------------------------------------------------------------------------------------------------------------------------------------------------------------------------------------------------------------------------------------------------------------------------------------------------------------------------------------------------------------------------------------------------------------------------------------------------------------------------------------------------------------------------------------------------------------------------------------------------------------------------------------------------------------------------------------------------------------------------------------------------------------------------------------------------------------------------------------------------------------------------------------------------------------------------------------------------------------------------------------------------------------------------------------------------------------------------------------------------------------------------------------------------------------------------------------------------------------------------------------------------------------------------------------------|
| TERIOR                     | -                                                                                                                                                                                                                                                                                                                                                                                                                                                                                                                                                                                                                                                                                                                                                                                                                                                                                                                                                                                                                                                                                                                                                                                                                                                                                                                                                                                                                                                                                                                                                                                                                                                                                                                                                                                                                                                                                                                                                                                                                                                                                                                              |
| ROOF                       | Inspected                                                                                                                                                                                                                                                                                                                                                                                                                                                                                                                                                                                                                                                                                                                                                                                                                                                                                                                                                                                                                                                                                                                                                                                                                                                                                                                                                                                                                                                                                                                                                                                                                                                                                                                                                                                                                                                                                                                                                                                                                                                                                                                      |
| Specialties                | Inspected                                                                                                                                                                                                                                                                                                                                                                                                                                                                                                                                                                                                                                                                                                                                                                                                                                                                                                                                                                                                                                                                                                                                                                                                                                                                                                                                                                                                                                                                                                                                                                                                                                                                                                                                                                                                                                                                                                                                                                                                                                                                                                                      |
| SKYLIGHT/ROOF VENT         | Inspected                                                                                                                                                                                                                                                                                                                                                                                                                                                                                                                                                                                                                                                                                                                                                                                                                                                                                                                                                                                                                                                                                                                                                                                                                                                                                                                                                                                                                                                                                                                                                                                                                                                                                                                                                                                                                                                                                                                                                                                                                                                                                                                      |
| Condition                  | 2 - Between Good and Fair                                                                                                                                                                                                                                                                                                                                                                                                                                                                                                                                                                                                                                                                                                                                                                                                                                                                                                                                                                                                                                                                                                                                                                                                                                                                                                                                                                                                                                                                                                                                                                                                                                                                                                                                                                                                                                                                                                                                                                                                                                                                                                      |
| Deficiency                 | No deficiencies recorded                                                                                                                                                                                                                                                                                                                                                                                                                                                                                                                                                                                                                                                                                                                                                                                                                                                                                                                                                                                                                                                                                                                                                                                                                                                                                                                                                                                                                                                                                                                                                                                                                                                                                                                                                                                                                                                                                                                                                                                                                                                                                                       |
| ROOF/GRAVITY TANK          | Does not Exist                                                                                                                                                                                                                                                                                                                                                                                                                                                                                                                                                                                                                                                                                                                                                                                                                                                                                                                                                                                                                                                                                                                                                                                                                                                                                                                                                                                                                                                                                                                                                                                                                                                                                                                                                                                                                                                                                                                                                                                                                                                                                                                 |
| TAIRS/RAMPS: EXTERIOR      | Inspected                                                                                                                                                                                                                                                                                                                                                                                                                                                                                                                                                                                                                                                                                                                                                                                                                                                                                                                                                                                                                                                                                                                                                                                                                                                                                                                                                                                                                                                                                                                                                                                                                                                                                                                                                                                                                                                                                                                                                                                                                                                                                                                      |
| BUILDING CHEEK/FLANK WALLS | Inspected                                                                                                                                                                                                                                                                                                                                                                                                                                                                                                                                                                                                                                                                                                                                                                                                                                                                                                                                                                                                                                                                                                                                                                                                                                                                                                                                                                                                                                                                                                                                                                                                                                                                                                                                                                                                                                                                                                                                                                                                                                                                                                                      |
| Condition                  | 3 - Fair                                                                                                                                                                                                                                                                                                                                                                                                                                                                                                                                                                                                                                                                                                                                                                                                                                                                                                                                                                                                                                                                                                                                                                                                                                                                                                                                                                                                                                                                                                                                                                                                                                                                                                                                                                                                                                                                                                                                                                                                                                                                                                                       |
| Deficiency                 | BRICK: DETERIORATED JOINTS                                                                                                                                                                                                                                                                                                                                                                                                                                                                                                                                                                                                                                                                                                                                                                                                                                                                                                                                                                                                                                                                                                                                                                                                                                                                                                                                                                                                                                                                                                                                                                                                                                                                                                                                                                                                                                                                                                                                                                                                                                                                                                     |
| Roof Plan reference        | Schoolyard  G  Schoolyard  G  Austinorum/ PH  Schoolyard  G  Austinorum/ PH  Schoolyard  G  Austinorum/ PH  Schoolyard  Austinorum/ PH  Au |
| Deficiency Quantity        | 10                                                                                                                                                                                                                                                                                                                                                                                                                                                                                                                                                                                                                                                                                                                                                                                                                                                                                                                                                                                                                                                                                                                                                                                                                                                                                                                                                                                                                                                                                                                                                                                                                                                                                                                                                                                                                                                                                                                                                                                                                                                                                                                             |
| Quantity Uom               | S.F.                                                                                                                                                                                                                                                                                                                                                                                                                                                                                                                                                                                                                                                                                                                                                                                                                                                                                                                                                                                                                                                                                                                                                                                                                                                                                                                                                                                                                                                                                                                                                                                                                                                                                                                                                                                                                                                                                                                                                                                                                                                                                                                           |
| Potential Action           | REPOINT                                                                                                                                                                                                                                                                                                                                                                                                                                                                                                                                                                                                                                                                                                                                                                                                                                                                                                                                                                                                                                                                                                                                                                                                                                                                                                                                                                                                                                                                                                                                                                                                                                                                                                                                                                                                                                                                                                                                                                                                                                                                                                                        |
| Urgency of Action          | PRIORITY 4                                                                                                                                                                                                                                                                                                                                                                                                                                                                                                                                                                                                                                                                                                                                                                                                                                                                                                                                                                                                                                                                                                                                                                                                                                                                                                                                                                                                                                                                                                                                                                                                                                                                                                                                                                                                                                                                                                                                                                                                                                                                                                                     |
| Purpose of Action          | LEVEL 2                                                                                                                                                                                                                                                                                                                                                                                                                                                                                                                                                                                                                                                                                                                                                                                                                                                                                                                                                                                                                                                                                                                                                                                                                                                                                                                                                                                                                                                                                                                                                                                                                                                                                                                                                                                                                                                                                                                                                                                                                                                                                                                        |
| Deficiency Photo1          | Facade D                                                                                                                                                                                                                                                                                                                                                                                                                                                                                                                                                                                                                                                                                                                                                                                                                                                                                                                                                                                                                                                                                                                                                                                                                                                                                                                                                                                                                                                                                                                                                                                                                                                                                                                                                                                                                                                                                                                                                                                                                                                                                                                       |
| Violations                 | No violations recorded.                                                                                                                                                                                                                                                                                                                                                                                                                                                                                                                                                                                                                                                                                                                                                                                                                                                                                                                                                                                                                                                                                                                                                                                                                                                                                                                                                                                                                                                                                                                                                                                                                                                                                                                                                                                                                                                                                                                                                                                                                                                                                                        |
| RAILINGS                   | Inspected                                                                                                                                                                                                                                                                                                                                                                                                                                                                                                                                                                                                                                                                                                                                                                                                                                                                                                                                                                                                                                                                                                                                                                                                                                                                                                                                                                                                                                                                                                                                                                                                                                                                                                                                                                                                                                                                                                                                                                                                                                                                                                                      |
| Condition                  | 5 - Poor                                                                                                                                                                                                                                                                                                                                                                                                                                                                                                                                                                                                                                                                                                                                                                                                                                                                                                                                                                                                                                                                                                                                                                                                                                                                                                                                                                                                                                                                                                                                                                                                                                                                                                                                                                                                                                                                                                                                                                                                                                                                                                                       |
| Deficiency                 | RUST - MAJOR                                                                                                                                                                                                                                                                                                                                                                                                                                                                                                                                                                                                                                                                                                                                                                                                                                                                                                                                                                                                                                                                                                                                                                                                                                                                                                                                                                                                                                                                                                                                                                                                                                                                                                                                                                                                                                                                                                                                                                                                                                                                                                                   |
| Roof Plan reference        | Q064 Schoolyard H  Schoolyard  |