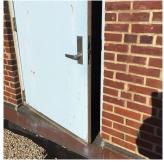

#### **Building Condition Assessment Survey 2023 - 2024**

Architectural Inspection **Q064** Question Response **EXTERIOR DOORS** DOORS AND FRAMES **Deficiency Quantity** 4 Quantity Uom **EACH** Potential Action REPLACE Urgency of Action PRIORITY 4 Purpose of Action LEVEL 2 Deficiency Photo1 Facade A Violations No violations recorded. DOOR HARDWARE Inspected Condition 3 - Fair Deficiency No deficiencies recorded LINTELS Inspected Condition 2 - Between Good and Fair Deficiency No deficiencies recorded TRANSOM/SIDE LIGHT Inspected 2 - Between Good and Fair Condition Deficiency No deficiencies recorded EXTERIOR WALLS Inspected Material Type(s) Masonry 30,000 Replacement Quantity Replacement Uom S.F. Instance on All Facades Inspected Instance Condition 3 - Fair Instance Quantity 30,000 S.F. Instance Quantity Uom Deficiency BRICK: WATER INFILTRATION IN INSTRUCTIONAL SPACE Roof Plan reference Q064 82ND STREET