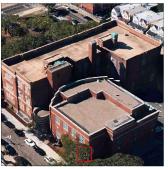

The Roof leaks.
 The Original Building needs a lighting upgrade.

3. The courtyard needs leveling.

Robert Andresen

Raffael Provvisiero

101st Avenue - South view

Architectural Inspection Q064

Main Entrance Photo

Roof Photo

Facade A - 83rd Street

Roof 1 - Northeast view

Have any Systems/Major Building Components been upgraded?

Systems: Roof Drain (1 EA), Exterior Doors (4 EA) - replacement,

Roofing - repairs

Year: 2023