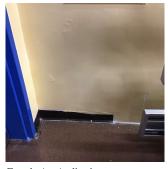

#### **Building Condition Assessment Survey 2023 - 2024**

Architectural Inspection **Q064** Question Response **EXTERIOR** ROOF Roofing ROOFING Source of Installation Custodial Staff BUILT-UP: ROOFING: MAJOR ACTIVE ROOF LEAKS IN Deficiency INSTRUCTIONAL SPACE Roof Plan reference Q064 32ND STREET 101ST AVENUE **Deficiency Quantity** 100 Quantity Uom S.F. REPLACE ROOFING WITH MAJOR EQUIPMENT REMOVAL Potential Action PRIORITY 5 Urgency of Action Purpose of Action LEVEL 2 Deficiency Photo1 Roof 8 - Vestibule Exit 6/7 Violations No violations recorded. Instance on IRMA: Roofs 2-6 Inspected Instance Condition 4 - Between Fair and Poor Instance Photo Roof 4 Instance Quantity 8,000 S.F. Instance Quantity Uom Does the roof have major mechanical equipment sitting on Dunnage Steel less than 18" above the Roofing? No Does this roof instance have a Sustainable Roof System? No Do solar panels exist on these roofs? No Is/Are the roof(s) suitable for Solar Panel installation? No Installation Year 1992 Source of Installation Custodial Staff