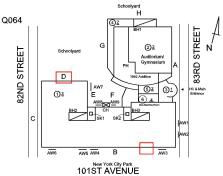

| stion                      | Response                                                                                                                                                                                                                                                                                                                                                                                                                                                                                                                                                                                                                                                                                                                                                                                                                                                                                                                                                                                                                                                                                                                                                                                                                                                                                                                                                                                                                                                                                                                                                                                                                                                                                                                                                                                                                                                                                                                                                                                                                                                                                                                       |
|----------------------------|--------------------------------------------------------------------------------------------------------------------------------------------------------------------------------------------------------------------------------------------------------------------------------------------------------------------------------------------------------------------------------------------------------------------------------------------------------------------------------------------------------------------------------------------------------------------------------------------------------------------------------------------------------------------------------------------------------------------------------------------------------------------------------------------------------------------------------------------------------------------------------------------------------------------------------------------------------------------------------------------------------------------------------------------------------------------------------------------------------------------------------------------------------------------------------------------------------------------------------------------------------------------------------------------------------------------------------------------------------------------------------------------------------------------------------------------------------------------------------------------------------------------------------------------------------------------------------------------------------------------------------------------------------------------------------------------------------------------------------------------------------------------------------------------------------------------------------------------------------------------------------------------------------------------------------------------------------------------------------------------------------------------------------------------------------------------------------------------------------------------------------|
| TERIOR                     | -                                                                                                                                                                                                                                                                                                                                                                                                                                                                                                                                                                                                                                                                                                                                                                                                                                                                                                                                                                                                                                                                                                                                                                                                                                                                                                                                                                                                                                                                                                                                                                                                                                                                                                                                                                                                                                                                                                                                                                                                                                                                                                                              |
| ROOF                       | Inspected                                                                                                                                                                                                                                                                                                                                                                                                                                                                                                                                                                                                                                                                                                                                                                                                                                                                                                                                                                                                                                                                                                                                                                                                                                                                                                                                                                                                                                                                                                                                                                                                                                                                                                                                                                                                                                                                                                                                                                                                                                                                                                                      |
| Specialties                | Inspected                                                                                                                                                                                                                                                                                                                                                                                                                                                                                                                                                                                                                                                                                                                                                                                                                                                                                                                                                                                                                                                                                                                                                                                                                                                                                                                                                                                                                                                                                                                                                                                                                                                                                                                                                                                                                                                                                                                                                                                                                                                                                                                      |
| SKYLIGHT/ROOF VENT         | Inspected                                                                                                                                                                                                                                                                                                                                                                                                                                                                                                                                                                                                                                                                                                                                                                                                                                                                                                                                                                                                                                                                                                                                                                                                                                                                                                                                                                                                                                                                                                                                                                                                                                                                                                                                                                                                                                                                                                                                                                                                                                                                                                                      |
| Condition                  | 2 - Between Good and Fair                                                                                                                                                                                                                                                                                                                                                                                                                                                                                                                                                                                                                                                                                                                                                                                                                                                                                                                                                                                                                                                                                                                                                                                                                                                                                                                                                                                                                                                                                                                                                                                                                                                                                                                                                                                                                                                                                                                                                                                                                                                                                                      |
| Deficiency                 | No deficiencies recorded                                                                                                                                                                                                                                                                                                                                                                                                                                                                                                                                                                                                                                                                                                                                                                                                                                                                                                                                                                                                                                                                                                                                                                                                                                                                                                                                                                                                                                                                                                                                                                                                                                                                                                                                                                                                                                                                                                                                                                                                                                                                                                       |
| ROOF/GRAVITY TANK          | Does not Exist                                                                                                                                                                                                                                                                                                                                                                                                                                                                                                                                                                                                                                                                                                                                                                                                                                                                                                                                                                                                                                                                                                                                                                                                                                                                                                                                                                                                                                                                                                                                                                                                                                                                                                                                                                                                                                                                                                                                                                                                                                                                                                                 |
| TAIRS/RAMPS: EXTERIOR      | Inspected                                                                                                                                                                                                                                                                                                                                                                                                                                                                                                                                                                                                                                                                                                                                                                                                                                                                                                                                                                                                                                                                                                                                                                                                                                                                                                                                                                                                                                                                                                                                                                                                                                                                                                                                                                                                                                                                                                                                                                                                                                                                                                                      |
| BUILDING CHEEK/FLANK WALLS | Inspected                                                                                                                                                                                                                                                                                                                                                                                                                                                                                                                                                                                                                                                                                                                                                                                                                                                                                                                                                                                                                                                                                                                                                                                                                                                                                                                                                                                                                                                                                                                                                                                                                                                                                                                                                                                                                                                                                                                                                                                                                                                                                                                      |
| Condition                  | 3 - Fair                                                                                                                                                                                                                                                                                                                                                                                                                                                                                                                                                                                                                                                                                                                                                                                                                                                                                                                                                                                                                                                                                                                                                                                                                                                                                                                                                                                                                                                                                                                                                                                                                                                                                                                                                                                                                                                                                                                                                                                                                                                                                                                       |
| Deficiency                 | BRICK: DETERIORATED JOINTS                                                                                                                                                                                                                                                                                                                                                                                                                                                                                                                                                                                                                                                                                                                                                                                                                                                                                                                                                                                                                                                                                                                                                                                                                                                                                                                                                                                                                                                                                                                                                                                                                                                                                                                                                                                                                                                                                                                                                                                                                                                                                                     |
| Roof Plan reference        | Schoolyard  G  Schoolyard  G  Austinorum/ PH  Schoolyard  G  Austinorum/ PH  Schoolyard  G  Austinorum/ PH  Schoolyard  Austinorum/ PH  Au |
| Deficiency Quantity        | 10                                                                                                                                                                                                                                                                                                                                                                                                                                                                                                                                                                                                                                                                                                                                                                                                                                                                                                                                                                                                                                                                                                                                                                                                                                                                                                                                                                                                                                                                                                                                                                                                                                                                                                                                                                                                                                                                                                                                                                                                                                                                                                                             |
| Quantity Uom               | S.F.                                                                                                                                                                                                                                                                                                                                                                                                                                                                                                                                                                                                                                                                                                                                                                                                                                                                                                                                                                                                                                                                                                                                                                                                                                                                                                                                                                                                                                                                                                                                                                                                                                                                                                                                                                                                                                                                                                                                                                                                                                                                                                                           |
| Potential Action           | REPOINT                                                                                                                                                                                                                                                                                                                                                                                                                                                                                                                                                                                                                                                                                                                                                                                                                                                                                                                                                                                                                                                                                                                                                                                                                                                                                                                                                                                                                                                                                                                                                                                                                                                                                                                                                                                                                                                                                                                                                                                                                                                                                                                        |
| Urgency of Action          | PRIORITY 4                                                                                                                                                                                                                                                                                                                                                                                                                                                                                                                                                                                                                                                                                                                                                                                                                                                                                                                                                                                                                                                                                                                                                                                                                                                                                                                                                                                                                                                                                                                                                                                                                                                                                                                                                                                                                                                                                                                                                                                                                                                                                                                     |
| Purpose of Action          | LEVEL 2                                                                                                                                                                                                                                                                                                                                                                                                                                                                                                                                                                                                                                                                                                                                                                                                                                                                                                                                                                                                                                                                                                                                                                                                                                                                                                                                                                                                                                                                                                                                                                                                                                                                                                                                                                                                                                                                                                                                                                                                                                                                                                                        |
| Deficiency Photo1          | Facade D                                                                                                                                                                                                                                                                                                                                                                                                                                                                                                                                                                                                                                                                                                                                                                                                                                                                                                                                                                                                                                                                                                                                                                                                                                                                                                                                                                                                                                                                                                                                                                                                                                                                                                                                                                                                                                                                                                                                                                                                                                                                                                                       |
| Violations                 | No violations recorded.                                                                                                                                                                                                                                                                                                                                                                                                                                                                                                                                                                                                                                                                                                                                                                                                                                                                                                                                                                                                                                                                                                                                                                                                                                                                                                                                                                                                                                                                                                                                                                                                                                                                                                                                                                                                                                                                                                                                                                                                                                                                                                        |
| RAILINGS                   | Inspected                                                                                                                                                                                                                                                                                                                                                                                                                                                                                                                                                                                                                                                                                                                                                                                                                                                                                                                                                                                                                                                                                                                                                                                                                                                                                                                                                                                                                                                                                                                                                                                                                                                                                                                                                                                                                                                                                                                                                                                                                                                                                                                      |
| Condition                  | 5 - Poor                                                                                                                                                                                                                                                                                                                                                                                                                                                                                                                                                                                                                                                                                                                                                                                                                                                                                                                                                                                                                                                                                                                                                                                                                                                                                                                                                                                                                                                                                                                                                                                                                                                                                                                                                                                                                                                                                                                                                                                                                                                                                                                       |
| Deficiency                 | RUST - MAJOR                                                                                                                                                                                                                                                                                                                                                                                                                                                                                                                                                                                                                                                                                                                                                                                                                                                                                                                                                                                                                                                                                                                                                                                                                                                                                                                                                                                                                                                                                                                                                                                                                                                                                                                                                                                                                                                                                                                                                                                                                                                                                                                   |
| Roof Plan reference        | Q064 Schoolyard H  Schoolyard  |