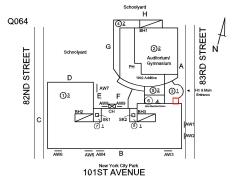

Deficiency METAL: DETERIORATED

Roof Plan reference

Q064

Q064

Schoolyard G

Schoolyard

Deficiency Quantity 10
Quantity Uom L.F.

Potential Action REPLACE-IN-KIND Urgency of Action PRIORITY 4

#### **Building Condition Assessment Survey 2023 - 2024**

Architectural Inspection **O064** Question Response **EXTERIOR** COPING LEVEL 2 Purpose of Action Deficiency Photo1 Penthouse Roof Violations No violations recorded. CORNICE Inspected Condition 2 - Between Good and Fair Deficiency No deficiencies recorded **DOORS** Inspected DOORS AND FRAMES Inspected Condition 4 - Between Fair and Poor METAL: DETERIORATED DOOR AND FRAME - MINOR Deficiency DETERIORATION Roof Plan reference Q064 82ND STREET 101ST AVENUE 4 **Deficiency Quantity** Quantity Uom **EACH** MAINTENANCE Potential Action PRIORITY 3 Urgency of Action Purpose of Action LEVEL 2 Deficiency Photo1 No photo recorded Violations No violations recorded. METAL: DETERIORATED DOOR AND FRAME - MAJOR Deficiency DETERIORATION Roof Plan reference Q064 82ND STREET 101ST AVENUE

#### **Building Condition Assessment Survey 2023 - 2024**

Architectural Inspection **Q064** Question Response **EXTERIOR DOORS** DOORS AND FRAMES **Deficiency Quantity** 4 Quantity Uom **EACH** Potential Action REPLACE Urgency of Action PRIORITY 4 Purpose of Action LEVEL 2 Deficiency Photo1 Facade A Violations No violations recorded. DOOR HARDWARE Inspected Condition 3 - Fair Deficiency No deficiencies recorded LINTELS Inspected Condition 2 - Between Good and Fair Deficiency No deficiencies recorded TRANSOM/SIDE LIGHT Inspected 2 - Between Good and Fair Condition Deficiency No deficiencies recorded EXTERIOR WALLS Inspected Material Type(s) Masonry 30,000 Replacement Quantity Replacement Uom S.F. Instance on All Facades Inspected Instance Condition 3 - Fair Instance Quantity 30,000 S.F. Instance Quantity Uom Deficiency BRICK: WATER INFILTRATION IN INSTRUCTIONAL SPACE Roof Plan reference Q064 82ND STREET

#### **Building Condition Assessment Survey 2023 - 2024**

Q064 Architectural Inspection Question Response **EXTERIOR** EXTERIOR WALLS Violations No violations recorded. Deficiency BRICK: EFFLORESCENCE Roof Plan reference Q064 83RD STREET 82ND STREET 101ST AVENUE Elevation **Deficiency Quantity** 100 S.F. Quantity Uom Potential Action MAINTENANCE Urgency of Action PRIORITY 1 Purpose of Action LEVEL 1 Deficiency Photo1 No photo recorded Violations No violations recorded. Deficiency BRICK: MINOR CRACKS AND SPALLING Roof Plan reference Q064 82ND STREET 101ST AVENUE Elevation

#### **Building Condition Assessment Survey 2023 - 2024**

Q064 Architectural Inspection Question Response **EXTERIOR** EXTERIOR WALLS Deficiency Quantity 10 S.F. Quantity Uom RESTITCH Potential Action Urgency of Action PRIORITY 3 Purpose of Action LEVEL 2 Deficiency Photo1 Facade A Violations No violations recorded. Deficiency STONE: CHIPPED/SPALLED/BROKEN PIECES - MINOR Roof Plan reference Q064 82ND STREET 101ST AVENUE Elevation **Deficiency Quantity** 20 Quantity Uom S.F. Potential Action REPAIR PRIORITY 3 Urgency of Action

### BRICK: DETERIORATED JOINTS

Deficiency Quantity 50
Quantity Uom S.F.
Potential Action REPOINT

Urgency of Action PRIORITY 4
Purpose of Action LEVEL 2

#### **Building Condition Assessment Survey 2023 - 2024**

Architectural Inspection Q064 Question Response **EXTERIOR** ROOF Roofing ROOFING DRAINS Roof Plan reference Q064 82ND STREET 101ST AVENUE 2 **Deficiency Quantity EACH** Quantity Uom Potential Action REPLACE Urgency of Action PRIORITY 4 Purpose of Action LEVEL 2 Deficiency Photo1 Violations No violations recorded. **Specialties** Inspected **BULKHEAD/PENTHOUSE** Inspected Condition 4 - Between Fair and Poor BULKHEAD/PENTHOUSE WALLS/EXTERIOR: DETERIORATED Deficiency **JOINTS** Roof Plan reference Q064 83RD STREET 82ND STREET ①<u>3</u> 101ST AVENUE 30 Deficiency Quantity Quantity Uom S.F. Potential Action REPOINT Urgency of Action PRIORITY 3

| stion                      | Response                                                                                                                                                                                                                                                                                                                                                                                                                                                                                                                                                                                                                                                                                                                                                                                                                                                                                                                                                                                                                                                                                                                                                                                                                                                                                                                                                                                                                                                                                                                                                                                                                                                                                                                                                                                                                                                                                                                                                                                                                                                                                                                       |
|----------------------------|--------------------------------------------------------------------------------------------------------------------------------------------------------------------------------------------------------------------------------------------------------------------------------------------------------------------------------------------------------------------------------------------------------------------------------------------------------------------------------------------------------------------------------------------------------------------------------------------------------------------------------------------------------------------------------------------------------------------------------------------------------------------------------------------------------------------------------------------------------------------------------------------------------------------------------------------------------------------------------------------------------------------------------------------------------------------------------------------------------------------------------------------------------------------------------------------------------------------------------------------------------------------------------------------------------------------------------------------------------------------------------------------------------------------------------------------------------------------------------------------------------------------------------------------------------------------------------------------------------------------------------------------------------------------------------------------------------------------------------------------------------------------------------------------------------------------------------------------------------------------------------------------------------------------------------------------------------------------------------------------------------------------------------------------------------------------------------------------------------------------------------|
| TERIOR                     | -                                                                                                                                                                                                                                                                                                                                                                                                                                                                                                                                                                                                                                                                                                                                                                                                                                                                                                                                                                                                                                                                                                                                                                                                                                                                                                                                                                                                                                                                                                                                                                                                                                                                                                                                                                                                                                                                                                                                                                                                                                                                                                                              |
| ROOF                       | Inspected                                                                                                                                                                                                                                                                                                                                                                                                                                                                                                                                                                                                                                                                                                                                                                                                                                                                                                                                                                                                                                                                                                                                                                                                                                                                                                                                                                                                                                                                                                                                                                                                                                                                                                                                                                                                                                                                                                                                                                                                                                                                                                                      |
| Specialties                | Inspected                                                                                                                                                                                                                                                                                                                                                                                                                                                                                                                                                                                                                                                                                                                                                                                                                                                                                                                                                                                                                                                                                                                                                                                                                                                                                                                                                                                                                                                                                                                                                                                                                                                                                                                                                                                                                                                                                                                                                                                                                                                                                                                      |
| SKYLIGHT/ROOF VENT         | Inspected                                                                                                                                                                                                                                                                                                                                                                                                                                                                                                                                                                                                                                                                                                                                                                                                                                                                                                                                                                                                                                                                                                                                                                                                                                                                                                                                                                                                                                                                                                                                                                                                                                                                                                                                                                                                                                                                                                                                                                                                                                                                                                                      |
| Condition                  | 2 - Between Good and Fair                                                                                                                                                                                                                                                                                                                                                                                                                                                                                                                                                                                                                                                                                                                                                                                                                                                                                                                                                                                                                                                                                                                                                                                                                                                                                                                                                                                                                                                                                                                                                                                                                                                                                                                                                                                                                                                                                                                                                                                                                                                                                                      |
| Deficiency                 | No deficiencies recorded                                                                                                                                                                                                                                                                                                                                                                                                                                                                                                                                                                                                                                                                                                                                                                                                                                                                                                                                                                                                                                                                                                                                                                                                                                                                                                                                                                                                                                                                                                                                                                                                                                                                                                                                                                                                                                                                                                                                                                                                                                                                                                       |
| ROOF/GRAVITY TANK          | Does not Exist                                                                                                                                                                                                                                                                                                                                                                                                                                                                                                                                                                                                                                                                                                                                                                                                                                                                                                                                                                                                                                                                                                                                                                                                                                                                                                                                                                                                                                                                                                                                                                                                                                                                                                                                                                                                                                                                                                                                                                                                                                                                                                                 |
| TAIRS/RAMPS: EXTERIOR      | Inspected                                                                                                                                                                                                                                                                                                                                                                                                                                                                                                                                                                                                                                                                                                                                                                                                                                                                                                                                                                                                                                                                                                                                                                                                                                                                                                                                                                                                                                                                                                                                                                                                                                                                                                                                                                                                                                                                                                                                                                                                                                                                                                                      |
| BUILDING CHEEK/FLANK WALLS | Inspected                                                                                                                                                                                                                                                                                                                                                                                                                                                                                                                                                                                                                                                                                                                                                                                                                                                                                                                                                                                                                                                                                                                                                                                                                                                                                                                                                                                                                                                                                                                                                                                                                                                                                                                                                                                                                                                                                                                                                                                                                                                                                                                      |
| Condition                  | 3 - Fair                                                                                                                                                                                                                                                                                                                                                                                                                                                                                                                                                                                                                                                                                                                                                                                                                                                                                                                                                                                                                                                                                                                                                                                                                                                                                                                                                                                                                                                                                                                                                                                                                                                                                                                                                                                                                                                                                                                                                                                                                                                                                                                       |
| Deficiency                 | BRICK: DETERIORATED JOINTS                                                                                                                                                                                                                                                                                                                                                                                                                                                                                                                                                                                                                                                                                                                                                                                                                                                                                                                                                                                                                                                                                                                                                                                                                                                                                                                                                                                                                                                                                                                                                                                                                                                                                                                                                                                                                                                                                                                                                                                                                                                                                                     |
| Roof Plan reference        | Schoolyard  G  Schoolyard  G  Austinorum/ PH  Schoolyard  G  Austinorum/ PH  Schoolyard  G  Austinorum/ PH  Schoolyard  Austinorum/ PH  Au |
| Deficiency Quantity        | 10                                                                                                                                                                                                                                                                                                                                                                                                                                                                                                                                                                                                                                                                                                                                                                                                                                                                                                                                                                                                                                                                                                                                                                                                                                                                                                                                                                                                                                                                                                                                                                                                                                                                                                                                                                                                                                                                                                                                                                                                                                                                                                                             |
| Quantity Uom               | S.F.                                                                                                                                                                                                                                                                                                                                                                                                                                                                                                                                                                                                                                                                                                                                                                                                                                                                                                                                                                                                                                                                                                                                                                                                                                                                                                                                                                                                                                                                                                                                                                                                                                                                                                                                                                                                                                                                                                                                                                                                                                                                                                                           |
| Potential Action           | REPOINT                                                                                                                                                                                                                                                                                                                                                                                                                                                                                                                                                                                                                                                                                                                                                                                                                                                                                                                                                                                                                                                                                                                                                                                                                                                                                                                                                                                                                                                                                                                                                                                                                                                                                                                                                                                                                                                                                                                                                                                                                                                                                                                        |
| Urgency of Action          | PRIORITY 4                                                                                                                                                                                                                                                                                                                                                                                                                                                                                                                                                                                                                                                                                                                                                                                                                                                                                                                                                                                                                                                                                                                                                                                                                                                                                                                                                                                                                                                                                                                                                                                                                                                                                                                                                                                                                                                                                                                                                                                                                                                                                                                     |
| Purpose of Action          | LEVEL 2                                                                                                                                                                                                                                                                                                                                                                                                                                                                                                                                                                                                                                                                                                                                                                                                                                                                                                                                                                                                                                                                                                                                                                                                                                                                                                                                                                                                                                                                                                                                                                                                                                                                                                                                                                                                                                                                                                                                                                                                                                                                                                                        |
| Deficiency Photo1          | Facade D                                                                                                                                                                                                                                                                                                                                                                                                                                                                                                                                                                                                                                                                                                                                                                                                                                                                                                                                                                                                                                                                                                                                                                                                                                                                                                                                                                                                                                                                                                                                                                                                                                                                                                                                                                                                                                                                                                                                                                                                                                                                                                                       |
| Violations                 | No violations recorded.                                                                                                                                                                                                                                                                                                                                                                                                                                                                                                                                                                                                                                                                                                                                                                                                                                                                                                                                                                                                                                                                                                                                                                                                                                                                                                                                                                                                                                                                                                                                                                                                                                                                                                                                                                                                                                                                                                                                                                                                                                                                                                        |
| RAILINGS                   | Inspected                                                                                                                                                                                                                                                                                                                                                                                                                                                                                                                                                                                                                                                                                                                                                                                                                                                                                                                                                                                                                                                                                                                                                                                                                                                                                                                                                                                                                                                                                                                                                                                                                                                                                                                                                                                                                                                                                                                                                                                                                                                                                                                      |
| Condition                  | 5 - Poor                                                                                                                                                                                                                                                                                                                                                                                                                                                                                                                                                                                                                                                                                                                                                                                                                                                                                                                                                                                                                                                                                                                                                                                                                                                                                                                                                                                                                                                                                                                                                                                                                                                                                                                                                                                                                                                                                                                                                                                                                                                                                                                       |
| Deficiency                 | RUST - MAJOR                                                                                                                                                                                                                                                                                                                                                                                                                                                                                                                                                                                                                                                                                                                                                                                                                                                                                                                                                                                                                                                                                                                                                                                                                                                                                                                                                                                                                                                                                                                                                                                                                                                                                                                                                                                                                                                                                                                                                                                                                                                                                                                   |
| Roof Plan reference        | Q064 Schoolyard H  Schoolyard  |