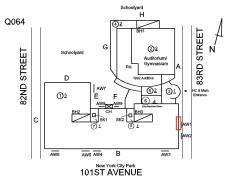

#### **Building Condition Assessment Survey 2023 - 2024**

Q064 Architectural Inspection Question Response **EXTERIOR** EXTERIOR WALLS Violations No violations recorded. Deficiency BRICK: EFFLORESCENCE Roof Plan reference Q064 83RD STREET 82ND STREET 101ST AVENUE Elevation **Deficiency Quantity** 100 S.F. Quantity Uom Potential Action MAINTENANCE Urgency of Action PRIORITY 1 Purpose of Action LEVEL 1 Deficiency Photo1 No photo recorded Violations No violations recorded. Deficiency BRICK: MINOR CRACKS AND SPALLING Roof Plan reference Q064 82ND STREET 101ST AVENUE Elevation

#### **Building Condition Assessment Survey 2023 - 2024**

Q064 Architectural Inspection Question Response **EXTERIOR** EXTERIOR WALLS Deficiency Quantity 10 S.F. Quantity Uom RESTITCH Potential Action Urgency of Action PRIORITY 3 Purpose of Action LEVEL 2 Deficiency Photo1 Facade A Violations No violations recorded. Deficiency STONE: CHIPPED/SPALLED/BROKEN PIECES - MINOR Roof Plan reference Q064 82ND STREET 101ST AVENUE Elevation **Deficiency Quantity** 20 Quantity Uom S.F. Potential Action REPAIR PRIORITY 3 Urgency of Action