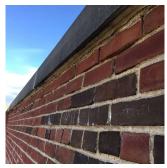

#### **Building Condition Assessment Survey 2023 - 2024**

Q064 Architectural Inspection Question Response **EXTERIOR** EXTERIOR WALLS Violations No violations recorded. Deficiency BRICK: EFFLORESCENCE Roof Plan reference Q064 83RD STREET 82ND STREET 101ST AVENUE Elevation **Deficiency Quantity** 100 S.F. Quantity Uom Potential Action MAINTENANCE Urgency of Action PRIORITY 1 Purpose of Action LEVEL 1 Deficiency Photo1 No photo recorded Violations No violations recorded. Deficiency BRICK: MINOR CRACKS AND SPALLING Roof Plan reference Q064 82ND STREET 101ST AVENUE Elevation