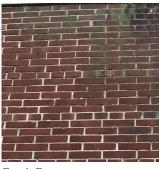

#### **Building Condition Assessment Survey 2023 - 2024**

Q064 Architectural Inspection Question Response **EXTERIOR** EXTERIOR WALLS Violations No violations recorded. Deficiency BRICK: EFFLORESCENCE Roof Plan reference Q064 83RD STREET 82ND STREET 101ST AVENUE Elevation **Deficiency Quantity** 100 S.F. Quantity Uom Potential Action MAINTENANCE Urgency of Action PRIORITY 1 Purpose of Action LEVEL 1 Deficiency Photo1 No photo recorded Violations No violations recorded. Deficiency BRICK: MINOR CRACKS AND SPALLING Roof Plan reference Q064 82ND STREET 101ST AVENUE Elevation