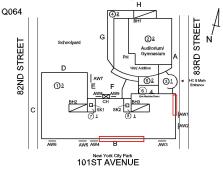

Deficiency METAL: DETERIORATED

Roof Plan reference

Q064

Q064

Schoolyard G

Schoolyard

Deficiency Quantity 10
Quantity Uom L.F.

Potential Action REPLACE-IN-KIND Urgency of Action PRIORITY 4