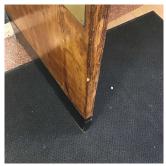

|
| Deficiency                   | WOOD: DETERIORATED DOOR                        |
| Deficiency Location/Instance | Stair F/G 1                                    |
| Deficiency Quantity          | 2                                              |
| Quantity Uom                 | EACH                                           |
| Potential Action             | MAINTENANCE                                    |
| Urgency of Action            | PRIORITY 3                                     |
| Purpose of Action            | LEVEL 2                                        |

### **Building Condition Assessment Survey 2023 - 2024**

Architectural Inspection Q064

| sponse |
|--------|
| S      |

#### INTERIOR

#### STAIRS/RAMPS: INTERIOR

#### Door(s)

Deficiency Photo1



Stair F/G 1

| Partition                    | Inspected                 |
|------------------------------|---------------------------|
| Condition                    | 2 - Between Good and Fair |
| Deficiency                   | No deficiencies recorded  |
| Railings                     | Inspected                 |
| Condition                    | 3 - Fair                  |
| Deficiency                   | METAL: MISSING            |
| Deficiency Location/Instance | Exit 2                    |
|                              |                           |

Deficiency Quantity

Quantity Uom

L.F.

Potential Action

REPLACE

Urgency of Action

PRIORITY 5

Purpose of Action

LEVEL 6

Deficiency Photo1



Exit 2

| Violations No violations recorded. |
|------------------------------------|
|