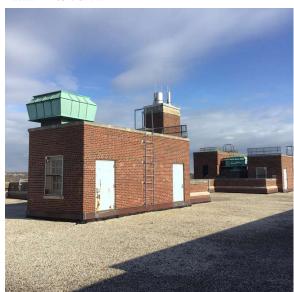

Roof Photo

Facade A - 83rd Street

Roof 1 - Northeast view

Have any Systems/Major Building Components been upgraded?

Systems: Roof Drain (1 EA), Exterior Doors (4 EA) - replacement,

Roofing - repairs

Year: 2023

#### **Building Condition Assessment Survey 2023 - 2024**

Architectural Inspection Q064 Question Response **EXTERIOR** ROOF Roofing ROOFING DRAINS Roof Plan reference Q064 82ND STREET 101ST AVENUE 2 **Deficiency Quantity EACH** Quantity Uom Potential Action REPLACE Urgency of Action PRIORITY 4 Purpose of Action LEVEL 2 Deficiency Photo1 Violations No violations recorded. **Specialties** Inspected **BULKHEAD/PENTHOUSE** Inspected Condition 4 - Between Fair and Poor BULKHEAD/PENTHOUSE WALLS/EXTERIOR: DETERIORATED Deficiency **JOINTS** Roof Plan reference Q064 83RD STREET 82ND STREET ①<u>3</u> 101ST AVENUE 30 Deficiency Quantity Quantity Uom S.F. Potential Action REPOINT Urgency of Action PRIORITY 3

#### **BULKHEAD/PENTHOUSE**

Deficiency Photo1

Penthouse

No violations recorded.

Deficiency

BULKHEAD/PENTHOUSE DOORS: DETERIORATED DOOR
AND FRAME

Roof Plan reference

Violations