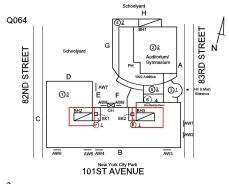

Deficiency METAL: DETERIORATED

Roof Plan reference

Q064

Q064

Schoolyard G

Schoolyard

Deficiency Quantity 10
Quantity Uom L.F.

Potential Action REPLACE-IN-KIND Urgency of Action PRIORITY 4