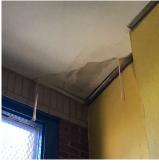

#### **Building Condition Assessment Survey 2023 - 2024**

Architectural Inspection **Q064** Question Response **EXTERIOR** ROOF Roofing ROOFING Source of Installation Custodial Staff BUILT-UP: ROOFING: MAJOR ACTIVE ROOF LEAKS IN Deficiency INSTRUCTIONAL SPACE Roof Plan reference Q064 32ND STREET 101ST AVENUE **Deficiency Quantity** 100 Quantity Uom S.F. REPLACE ROOFING WITH MAJOR EQUIPMENT REMOVAL Potential Action PRIORITY 5 Urgency of Action Purpose of Action LEVEL 2 Deficiency Photo1 Roof 8 - Vestibule Exit 6/7 Violations No violations recorded. Instance on IRMA: Roofs 2-6 Inspected Instance Condition 4 - Between Fair and Poor Instance Photo Roof 4 Instance Quantity 8,000 S.F. Instance Quantity Uom Does the roof have major mechanical equipment sitting on Dunnage Steel less than 18" above the Roofing? No Does this roof instance have a Sustainable Roof System? No Do solar panels exist on these roofs? No Is/Are the roof(s) suitable for Solar Panel installation? No Installation Year 1992 Source of Installation Custodial Staff