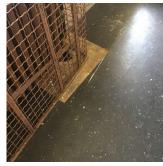

|

#### **Building Condition Assessment Survey 2023 - 2024**

Architectural Inspection Q064

Question Response

#### INTERIOR

#### STAIRS/RAMPS: INTERIOR

#### Stairs and Landings

Deficiency Photo1

Deficiency Photo1



Lobby

Violations No violations recorded.

Deficiency STONE: BROKEN/MISSING
Deficiency Location/Instance Vestibule near room 113, Stair H/1

Deficiency Quantity 30
Quantity Uom S.F.
Potential Action REPLACE
Urgency of Action PRIORITY 3

Purpose of Action LEVEL 2
Deficiency Photo1



vestibule near room 113

Violations No violations recorded.

Deficiency VINYL TILES: BROKEN/DETERIORATED/MISSING TILES

Deficiency Location/Instance Stair G/Bulkhead
Deficiency Quantity 15

Quantity UomS.F.Potential ActionREPLACEUrgency of ActionPRIORITY 3

Purpose of Action LEVEL 2



Stair G/Bulkhead

Violations No violations recorded.

| estion                                                                 | Response                                                                     |
|------------------------------------------------------------------------|------------------------------------------------------------------------------|
| VTERIOR                                                                |                                                                              |
| STAIRS/RAMPS: INTERIOR                                                 | Inspected                                                                    |
| Walls                                                                  | Inspected