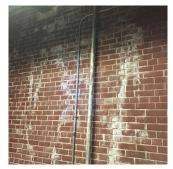

#### BRICK: DETERIORATED JOINTS

Deficiency Quantity 30
Quantity Uom S.F.
Potential Action REPOINT
Urgency of Action PRIORITY 3
Purpose of Action LEVEL 2

Architectural Inspection Q056