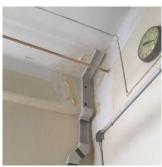

| Inspected .                                                      |
| Walls Condition                   | 2 - Between Good and Fair                                        |
|                                   |                                                                  |
| Condition                         | 2 - Between Good and Fair                                        |
| Condition Deficiency              | 2 - Between Good and Fair PLASTER: CRACKS/SPALLING - ACTIVE LEAK |

#### **Building Condition Assessment Survey 2023 - 2024**

Q056 Architectural Inspection

| Question | Response |
|----------|----------|
|----------|----------|

### INTERIOR

#### CLASSROOMS/CORRIDORS/ADMIN SPACES

#### Walls

PRIORITY 5 Urgency of Action LEVEL 2 Purpose of Action

Deficiency Photo1



Room 351

LEVEL 2

Violations No violations recorded.

Deficiency PLASTER: CRACKS/SPALLING Deficiency Location/Instance Room 351, 308, 207, 104, 103B and others Deficiency Quantity 500 Quantity Uom S.F. REPLACE Potential Action PRIORITY 3 Urgency of Action

Purpose of Action Deficiency Photo1



Room 351

Violations No violations recorded.

| Specialties            | Does not Exist                |
|------------------------|-------------------------------|
| GYMNASIUM              | Does not Exist                |
| INTERIOR DOOR HARDWARE | Inspected                     |
| Condition              | 3 - Fair                      |
| Deficiency             | No deficiencies recorded      |
| INTERIOR GUARDS        | Inspected                     |
| Condition              | 3 - Fair