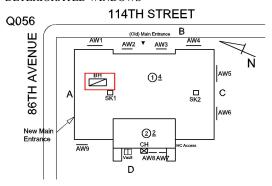

#### EXTERIOR

**AREAWAY**Roof Plan reference

Deficiency Photo1

Deficiency Quantity 30
Quantity Uom S.F.
Potential Action REPAIR
Urgency of Action PRIORITY 3
Purpose of Action LEVEL 2

Facade D - AW9

No violations recorded.