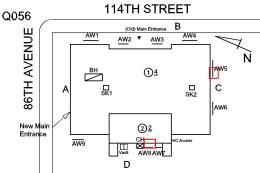

#### EXTERIOR

**AREAWAY**Roof Plan reference

Deficiency Photo1

Deficiency Quantity 30
Quantity Uom S.F.
Potential Action REPAIR
Urgency of Action PRIORITY 3
Purpose of Action LEVEL 2

Facade D - AW9

No violations recorded.

#### CHIMNEY

Deficiency Photo1

Facade D

Response

Violations No violations recorded.

| COPING     | Inspected                 |
|------------|---------------------------|
| Condition  | 2 - Between Good and Fair |
| Deficiency | No deficiencies recorded  |
| CORNICE    | Inspected                 |
| Condition  | 3 - Fair                  |

Deficiency

Roof Plan reference

Deficiency Photo1

Deficiency Quantity 10
Quantity Uom L.F.
Potential Action REPOINT
Urgency of Action PRIORITY 4
Purpose of Action LEVEL 2

Facade C

Violations No violations recorded.

#### TRANSOM/SIDE LIGHT

PRIORITY 4 Urgency of Action LEVEL 2 Purpose of Action

Facade A

Response

Violations No violations recorded.

| EXTERIOR WALLS          | Inspected         |
|-------------------------|-------------------|
| Material Type(s)        | Concrete, Masonry |
| Replacement Quantity    | 23,000            |
| Replacement Uom         | S.F.              |
| Instance on All Facades | Inspected         |
| Instance Condition      | 3 - Fair          |
| Instance Quantity       | 23,000            |
| Instance Quantity Uom   | S.F.              |
|                         |                   |