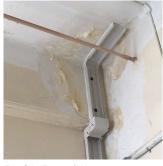

#### BRICK: DETERIORATED JOINTS

Deficiency Quantity 30
Quantity Uom S.F.
Potential Action REPOINT
Urgency of Action PRIORITY 3
Purpose of Action LEVEL 2

Architectural Inspection Q056