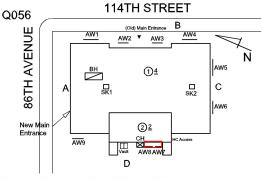

Question

Custodian

Fireman

Facade Photo

Architectural Inspection Q056

Main Entrance Photo

Facade A - 86th Avenue

Roof 1 - North view

#### EXTERIOR

**AREAWAY**Roof Plan reference

Deficiency Photo1

Deficiency Quantity 30
Quantity Uom S.F.
Potential Action REPAIR
Urgency of Action PRIORITY 3
Purpose of Action LEVEL 2

Facade D - AW9

No violations recorded.