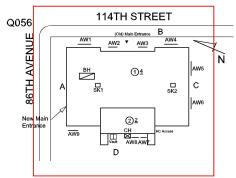

Deficiency

Roof Plan reference

Deficiency Photo1

Deficiency Quantity 10
Quantity Uom L.F.
Potential Action REPOINT
Urgency of Action PRIORITY 4
Purpose of Action LEVEL 2

Facade C

Violations No violations recorded.