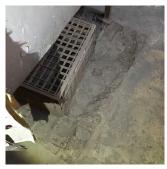

# Inspection

| Question              | Response                           |
|-----------------------|------------------------------------|
| Architectural         |                                    |
| EXTERIOR              | Inspected                          |
| AREAWAY               | Inspected                          |
| Instance on AW1-AW9   | Inspected                          |
| Instance Condition    | 3 - Fair                           |
| Instance Quantity     | 9                                  |
| Instance Quantity Uom | EACH                               |
| Deficiency            | AREAWAY WALLS: CRACKS AND SPALLING |