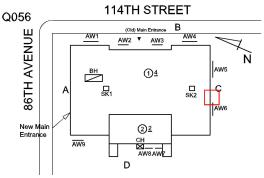

#### EXTERIOR

**AREAWAY**Roof Plan reference

Deficiency Photo1

Deficiency Quantity 30
Quantity Uom S.F.
Potential Action REPAIR
Urgency of Action PRIORITY 3
Purpose of Action LEVEL 2

Facade D - AW9

No violations recorded.