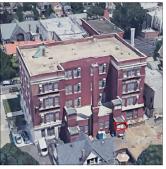

1. The roof leaks on the 3rd floor.

2. The windows glazing is opaque.

3. The lighting system needs to be upgraded.

Was not present

Megan Gitli

Giovanni Zafarana

Print Date: 7/01/2024

Corner of 86th Avenue and 114th Street - Southwest view