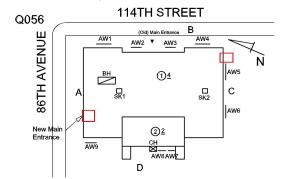

#### EXTERIOR

**AREAWAY**Roof Plan reference

Deficiency Photo1

Deficiency Quantity 30
Quantity Uom S.F.
Potential Action REPAIR
Urgency of Action PRIORITY 3
Purpose of Action LEVEL 2

Facade D - AW9

No violations recorded.

# Inspection

| Question              | Response                           |
|-----------------------|------------------------------------|
| Architectural         |                                    |
| EXTERIOR              | Inspected                          |
| AREAWAY               | Inspected                          |
| Instance on AW1-AW9   | Inspected                          |
| Instance Condition    | 3 - Fair                           |
| Instance Quantity     | 9                                  |
| Instance Quantity Uom | EACH                               |
| Deficiency            | AREAWAY WALLS: CRACKS AND SPALLING |