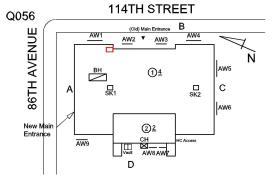

#### EXTERIOR

**AREAWAY**Roof Plan reference

Deficiency Photo1

Deficiency Quantity 30
Quantity Uom S.F.
Potential Action REPAIR
Urgency of Action PRIORITY 3
Purpose of Action LEVEL 2

Facade D - AW9

No violations recorded.