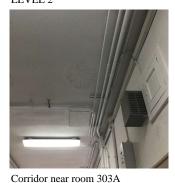

olations | No violations recorded. |
|------------|-------------------------|

| Deficiency                   | PLASTER: CRACKS/SPALLING                               |
|------------------------------|--------------------------------------------------------|
| Deficiency Location/Instance | Corridor near room 303A, 307, 207, 203, 202 and others |
| Deficiency Quantity          | 350                                                    |
| Quantity Uom                 | S.F.                                                   |
| Potential Action             | REPLACE                                                |
| Urgency of Action            | PRIORITY 3                                             |
| Purpose of Action            | LEVEL 2                                                |



No violations recorded.

| Violations | No violations recorded |
|------------|------------------------|
|            |                        |

| Door(s)                      | Inspected                                         |
|------------------------------|---------------------------------------------------|
| Condition                    | 5 - Poor                                          |
| Deficiency                   | WOOD: DETERIORATED DOOR                           |
| Deficiency Location/Instance | Room 302, 205, 204, 202, Main Entrance and others |
| Deficiency Quantity          | 10                                                |
| Quantity Uom                 | EACH                                              |
| Potential Action             | MAINTENANCE