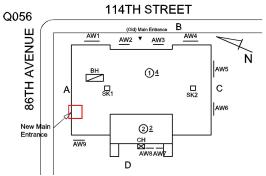

# Inspection

| Question              | Response                           |
|-----------------------|------------------------------------|
| Architectural         |                                    |
| EXTERIOR              | Inspected                          |
| AREAWAY               | Inspected                          |
| Instance on AW1-AW9   | Inspected                          |
| Instance Condition    | 3 - Fair                           |
| Instance Quantity     | 9                                  |
| Instance Quantity Uom | EACH                               |
| Deficiency            | AREAWAY WALLS: CRACKS AND SPALLING |

#### EXTERIOR

**AREAWAY**Roof Plan reference

Deficiency Photo1

Deficiency Quantity 30
Quantity Uom S.F.
Potential Action REPAIR
Urgency of Action PRIORITY 3
Purpose of Action LEVEL 2

Facade D - AW9

No violations recorded.