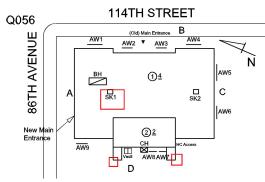

## **Building Condition Assessment Survey 2023 - 2024**

Architectural Inspection Q056

| Asset:        | Asset: P.S. 56 (OLD R HILL AX) - QUEENS, 86-10 114TH STREET, New York, 11419 |                    |                    |  |  |
|---------------|------------------------------------------------------------------------------|--------------------|--------------------|--|--|
| Inspection Id | Inspection Type                                                              | Time In            | Last Edited        |  |  |
| SA : Q056     | Architectural - Senior                                                       | 2023-11-28 7:43 AM | 2024-02-01 4:31 PM |  |  |
| AA : Q056     | Architectural - Associate                                                    | 2023-11-28 8:34 AM | 2024-02-01 2:34 PM |  |  |