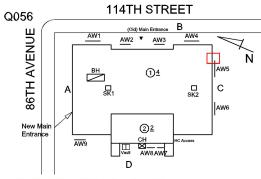

Question

Custodian

Fireman

Facade Photo

Architectural Inspection Q056

Main Entrance Photo

Facade A - 86th Avenue

Roof 1 - North view