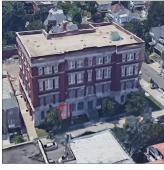

1. The roof leaks on the 3rd floor.

2. The windows glazing is opaque.

3. The lighting system needs to be upgraded.

Was not present

Megan Gitli

Giovanni Zafarana

Print Date: 7/01/2024

Corner of 86th Avenue and 114th Street - Southwest view

Question

Custodian

Fireman

Facade Photo

Architectural Inspection Q056

Main Entrance Photo

Facade A - 86th Avenue

Roof 1 - North view