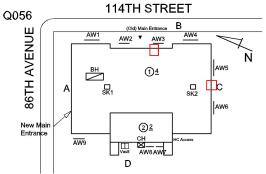

Question

Custodian

Fireman

Facade Photo

Architectural Inspection Q056

Main Entrance Photo

Facade A - 86th Avenue

Roof 1 - North view

# Inspection

| Question              | Response                           |
|-----------------------|------------------------------------|
| Architectural         |                                    |
| EXTERIOR              | Inspected                          |
| AREAWAY               | Inspected                          |
| Instance on AW1-AW9   | Inspected                          |
| Instance Condition    | 3 - Fair                           |
| Instance Quantity     | 9                                  |
| Instance Quantity Uom | EACH                               |
| Deficiency            | AREAWAY WALLS: CRACKS AND SPALLING |

#### EXTERIOR

**AREAWAY**Roof Plan reference

Deficiency Photo1

Deficiency Quantity 30
Quantity Uom S.F.
Potential Action REPAIR
Urgency of Action PRIORITY 3
Purpose of Action LEVEL 2

Facade D - AW9

No violations recorded.