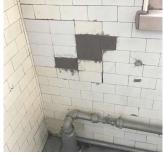

|-------------------------------------------------|
| Condition                    | 2 - Between Good and Fair                       |
| Deficiency                   | CERAMIC TILE: BROKEN/ MISSING                   |
| Deficiency Location/Instance | Stair AB/3, 2, 1, Ground, C/D Ground and others |
| Deficiency Quantity          | 120                                             |
| Quantity Uom                 | S.F.                                            |
| Potential Action             | REPLACE                                         |
| Urgency of Action            | PRIORITY 3                                      |
| Purpose of Action            | LEVEL 2                                         |
| Deficiency Photo1            |                                                 |



Stair AB/3

Violations No violations recorded.

| Deficiency                   | PLASTER: CRACKS/SPALLIN       |
|------------------------------|-------------------------------|
| Deficiency Location/Instance | Stair CD/3, 2, Main Entrance, |
| Deficiency Quantity          | 20                            |
| Quantity Uom                 | S.F.                          |
| Potential Action             | REPLACE                       |
| Urgency of Action            | PRIORITY 3                    |
| Purpose of Action            | LEVEL 2                       |
| Deficiency Photo1            |                               |
|                              |                               |



| estion