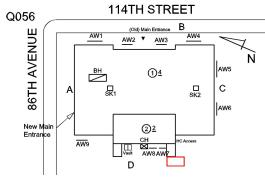

Question

Custodian

Fireman

Facade Photo

Architectural Inspection Q056

Main Entrance Photo

Facade A - 86th Avenue

Roof 1 - North view