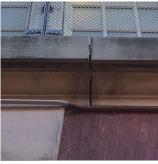

#### CHIMNEY

Deficiency Photo1

Facade D

Response

Violations No violations recorded.

| COPING     | Inspected                 |
|------------|---------------------------|
| Condition  | 2 - Between Good and Fair |
| Deficiency | No deficiencies recorded  |
| CORNICE    | Inspected                 |
| Condition  | 3 - Fair                  |

Deficiency

Roof Plan reference

Deficiency Photo1

Deficiency Quantity 10
Quantity Uom L.F.
Potential Action REPOINT
Urgency of Action PRIORITY 4
Purpose of Action LEVEL 2

Facade C

Violations No violations recorded.