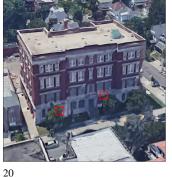

1. The roof leaks on the 3rd floor.

2. The windows glazing is opaque.

3. The lighting system needs to be upgraded.

Was not present

Megan Gitli

Giovanni Zafarana

Print Date: 7/01/2024

Corner of 86th Avenue and 114th Street - Southwest view