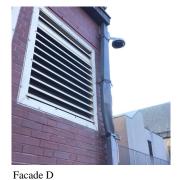

#### CHIMNEY

Deficiency Photo1

Facade D

Response

Violations No violations recorded.

| COPING     | Inspected                 |
|------------|---------------------------|
| Condition  | 2 - Between Good and Fair |
| Deficiency | No deficiencies recorded  |
| CORNICE    | Inspected                 |
| Condition  | 3 - Fair                  |