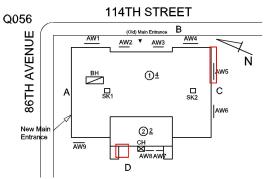

6 86TH AVENUE AW1 AW2 ▼ AW3 1)4 □ SK2 С <u> 2</u>2 CH MU—— AW8AW7 Elevation 30 Deficiency Quantity S.F. Quantity Uom Potential Action MAINTENANCE PRIORITY 1 Urgency of Action Purpose of Action LEVEL 1 Deficiency Photo1 No photo recorded

CAST IN PLACE / PRE-CAST CONCRETE: MAJOR

CRACKS/SPALLING

No violations recorded.

Violations

Deficiency

Response

Q056 Architectural Inspection

Question

#### **EXTERIOR**

#### EXTERIOR WALLS

Roof Plan reference

Elevation

Deficiency Quantity Quantity Uom Potential Action Urgency of Action Purpose of Action Deficiency Photo1

114TH STREET Q056 (Old) Main Entrance 86TH AVENUE AW2 ▼ AW3 1)4 □ SK2 <u> 2</u>2 CH AW8AW7



S.F. REPLACE PRIORITY 4 LEVEL 2



No violations recorded.

Violations Deficiency

Roof Plan reference

BRICK: DETERIORATED JOINTS



Response

Architectural Inspection Q056

# EXTERIOR

Question

#### EXTERIOR WALLS

Elevation



Deficiency Quantity
Quantity Uom
S.F.
Potential Action
REPOINT
Urgency of Action
PRIORITY 3
Purpose of Action
LEVEL 2



No violations recorded.

Violations No violat

Deficiency

Elevation

Roof Plan reference

Deficiency Photo1

BRICK: DETERIORATED MASONRY SILLS - MINOR



Deficiency Quantity 30
Quantity Uom L.F.
Potential Action REPAIR

## **Building Condition Assessment Survey 2023 - 2024**

Architectural Inspection Q056

## Question Response

#### **EXTERIOR**

#### EXTERIOR WALLS

Urgency of Action PRIORITY 3
Purpose of Action LEVEL 2

Deficiency Photo1



Facade D

No violations recorded.

#### EXTERIOR SOFFITS Inspected

Condition 2 - Between Good and Fair

Deficiency

Violations

Roo