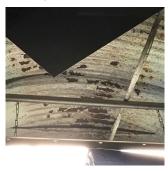

Question

Custodian

Fireman

Facade Photo

Architectural Inspection Q056

Main Entrance Photo

Facade A - 86th Avenue

Roof 1 - North view

Year: 2013

Systems: Exterior Walls - repointing and repairs

Year: 2011

Systems: Cornice - repairs

Year: 2009

Systems: Roofing - replacement

Roof Photo

Have any Systems/Major Building Components been upgraded?