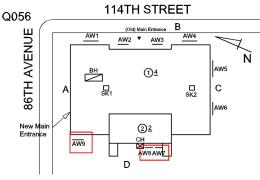

# Inspection

| Question              | Response                           |
|-----------------------|------------------------------------|
| Architectural         |                                    |
| EXTERIOR              | Inspected                          |
| AREAWAY               | Inspected                          |
| Instance on AW1-AW9   | Inspected                          |
| Instance Condition    | 3 - Fair                           |
| Instance Quantity     | 9                                  |
| Instance Quantity Uom | EACH                               |
| Deficiency            | AREAWAY WALLS: CRACKS AND SPALLING |

#### EXTERIOR

**AREAWAY**Roof Plan reference

Deficiency Photo1

Deficiency Quantity 30
Quantity Uom S.F.
Potential Action REPAIR
Urgency of Action PRIORITY 3
Purpose of Action LEVEL 2

Facade D - AW9

No violations recorded.