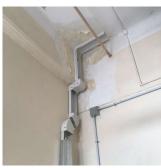

|  |
| Deficiency                        | PLASTER: CRACKS/SPALLING - ACTIVE LEAK |  |
| Deficiency Location/Instance      | Room 351                               |  |
| Deficiency Quantity               | 20                                     |  |
| Quantity Uom                      | S.F.                                   |  |
| Potential Action                  | REPLACE                                |  |
| Urgency of Action                 | PRIORITY 5                             |  |
| Purpose of Action                 | LEVEL 2                                |  |

# **Building Condition Assessment Survey 2023 - 2024**

Architectural Inspection Q056

## Question Response

#### INTERIOR

#### CLASSROOMS/CORRIDORS/ADMIN SPACES

## Ceiling

Deficiency Photo1

Deficiency Photo1



Room 351

| Violations | No violations recorded. |
|------------|-------------------------|

| Deficiency                   | PLASTER: CRACKS/SPALLING                               |
|------------------------------|--------------------------------------------------------|
| Deficiency Location/Instance | Corridor near room 303A, 307, 207, 203, 202 and others |
| Deficiency Quantity          | 350                                                    |
| Quantity Uom                 | S.F.                                                   |
| Potential Action             | REPLACE                                                |
| Urgency of Action            | PRIORITY 3                                             |
| Purpose of Action            | LEVEL 2