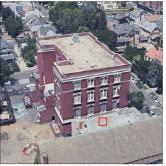

Question

Custodian

Fireman

Facade Photo

Architectural Inspection Q056

Main Entrance Photo

Facade A - 86th Avenue

Roof 1 - North view