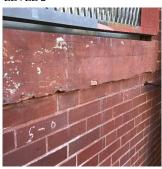

#### BRICK: DETERIORATED JOINTS

Deficiency Quantity 30
Quantity Uom S.F.
Potential Action REPOINT
Urgency of Action PRIORITY 3
Purpose of Action LEVEL 2

Architectural Inspection Q056