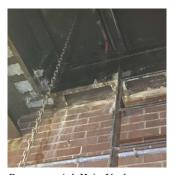

# Inspection

| Question              | Response                           |
|-----------------------|------------------------------------|
| Architectural         |                                    |
| EXTERIOR              | Inspected                          |
| AREAWAY               | Inspected                          |
| Instance on AW1-AW9   | Inspected                          |
| Instance Condition    | 3 - Fair                           |
| Instance Quantity     | 9                                  |
| Instance Quantity Uom | EACH                               |
| Deficiency            | AREAWAY WALLS: CRACKS AND SPALLING |