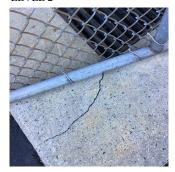

# Inspection

| Question              | Response                           |
|-----------------------|------------------------------------|
| Architectural         |                                    |
| EXTERIOR              | Inspected                          |
| AREAWAY               | Inspected                          |
| Instance on AW1-AW9   | Inspected                          |
| Instance Condition    | 3 - Fair                           |
| Instance Quantity     | 9                                  |
| Instance Quantity Uom | EACH                               |
| Deficiency            | AREAWAY WALLS: CRACKS AND SPALLING |

#### EXTERIOR

**AREAWAY**Roof Plan reference

Deficiency Photo1

Deficiency Quantity 30
Quantity Uom S.F.
Potential Action REPAIR
Urgency of Action PRIORITY 3
Purpose of Action LEVEL 2

Facade D - AW9

No violations recorded.