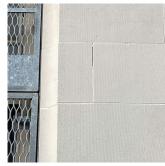

Deficiency

Roof Plan reference

STONE: CHIPPED/SPALLED/BROKEN PIECES - MAJOR

Elevation

Deficiency Quantity 20 Quantity Uom S.F. Potential Action REPLACE Urgency of Action PRIORITY 4 LEVEL 2 Purpose of Action

#### EXTERIOR WALLS

Deficiency Photo1

Facade B

Response

Violations No violations recorded.

Deficiency

Roof Plan reference

STONE: CHIPPED/SPALLED/BROKEN PIECES - MINOR