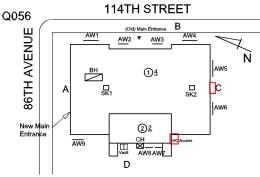

Question

Custodian

Fireman

Facade Photo

Architectural Inspection Q056

Main Entrance Photo

Facade A - 86th Avenue

Roof 1 - North view

#### EXTERIOR

**AREAWAY**Roof Plan reference

Deficiency Photo1

Deficiency Quantity 30
Quantity Uom S.F.
Potential Action REPAIR
Urgency of Action PRIORITY 3
Purpose of Action LEVEL 2

Facade D - AW9

No violations recorded.