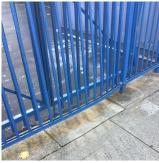

|  |
| Catch Basins/Manhole - Surrounded by Soil     | Inspected                 |  |
| Condition                                     | 2 - Between Good and Fair |  |
| Deficiency                                    | No deficiencies recorded  |  |
| Culverts - Soil Covering                      | Does not Exist            |  |
| DRINKING FOUNTAINS                            | Does not Exist            |  |
| FENCES                                        | Inspected                 |  |
| Condition                                     | 3 - Fair                  |  |

Deficiency WROUGHT IRON: DAMAGED/DETERIORATED

Deficiency Location/Instance 86th Avenue

Deficiency Quantity
Quantity Uom
S.F.
Potential Action
REPLACE
Urgency of Action
PRIORITY 3

Purpose of Action LEVEL 2
Deficiency Photo1



Print Date: 7/01/2024

86th Avenue

No violations recorded.

| estion                       | Response                      |           |
|------------------------------|-------------------------------|-----------|
| ITE                          | Response                      |           |
| FENCES                       |                               |           |
| Deficiency                   | CONCRETE CURB: DAMAGED/DETE   | ERIORATED |
| Deficiency Location/Instance | Along 114 Street, 86st Avenue |           |
| Deficiency Quantity          | 50                            |           |
| Quantity Uom                 | S.F.                          |           |
| Potential Action             | REPLACE                       |           |
| Urgency of Action            | PRIORITY 3