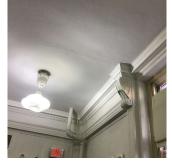

1. The roof leaks on the 3rd floor.

2. The windows glazing is opaque.

3. The lighting system needs to be upgraded.

Was not present

Megan Gitli

Giovanni Zafarana

Print Date: 7/01/2024

Corner of 86th Avenue and 114th Street - Southwest view

Question

Custodian

Fireman

Facade Photo

Architectural Inspection Q056

Main Entrance Photo

Facade A - 86th Avenue

Roof 1 - North view