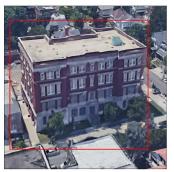

1. The roof leaks on the 3rd floor.

2. The windows glazing is opaque.

3. The lighting system needs to be upgraded.

Was not present

Megan Gitli

Giovanni Zafarana

Print Date: 7/01/2024

Corner of 86th Avenue and 114th Street - Southwest view