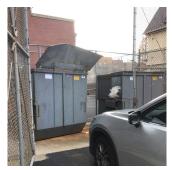

|
| Deficiency Photo1            | No photo recorded                |
| Violations                   | No violations recorded.          |
| Deficiency                   | CONTAINER DAMAGED                |
| Deficiency Location/Instance | 86th Avenue                      |
| Deficiency Quantity          | 1                                |
| Quantity Uom                 | ЕАСН                             |
| Potential Action             | REPLACE                          |
| Urgency of Action            | PRIORITY 3                       |
| Purpose of Action            | LEVEL 2                          |

#### **Building Condition Assessment Survey 2023 - 2024**

Architectural Inspection Q056

**Question** Response

#### CONTAINERIZATION

Violations

SITE

Deficiency Photo1



86th Avenue

Violations No violations recorded.

| Drainage System for Asphalt                   | Inspected                 |  |
|-----------------------------------------------|---------------------------|--|
| Catch Basins/Manhole - Surrounded by asphalt  | Inspected                 |  |
| Condition                                     | 2 - Between Good and Fair |  |
| Deficiency                                    | No deficiencies recorded  |  |
| <b>Culverts - Asphalt Covering</b>            | Does not Exist            |  |
| Drainage System for Concrete                  | Inspected                 |  |
| Catch Basins/Manhole - Surrounded by concrete | Inspected                 |  |
| Condition                                     | 2 - Between Good and Fair |  |
| Deficiency