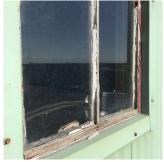

#### TRANSOM/SIDE LIGHT

PRIORITY 4 Urgency of Action LEVEL 2 Purpose of Action

Facade A

Response

Violations No violations recorded.

| EXTERIOR WALLS          | Inspected         |
|-------------------------|-------------------|
| Material Type(s)        | Concrete, Masonry |
| Replacement Quantity    | 23,000            |
| Replacement Uom         | S.F.              |
| Instance on All Facades | Inspected         |
| Instance Condition      | 3 - Fair          |
| Instance Quantity       | 23,000            |
| Instance Quantity Uom   | S.F.              |
|                         |                   |

#### EXTERIOR WALLS

Deficiency Photo1

Facade B

Response

Violations No violations recorded.

Deficiency

Roof Plan reference

STONE: CHIPPED/SPALLED/BROKEN PIECES - MINOR