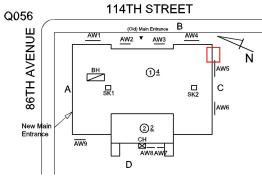

Deficiency

Roof Plan reference

Deficiency Photo1

Deficiency Quantity 10
Quantity Uom L.F.
Potential Action REPOINT
Urgency of Action PRIORITY 4
Purpose of Action LEVEL 2

Facade C

Violations No violations recorded.