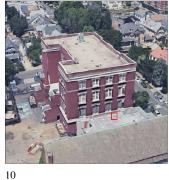

1. The roof leaks on the 3rd floor.

2. The windows glazing is opaque.

3. The lighting system needs to be upgraded.

Was not present

Megan Gitli

Giovanni Zafarana

Print Date: 7/01/2024

Corner of 86th Avenue and 114th Street - Southwest view