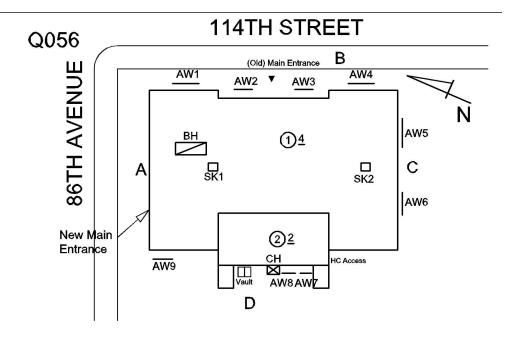

# Inspection

| Question              | Response                           |
|-----------------------|------------------------------------|
| Architectural         |                                    |
| EXTERIOR              | Inspected                          |
| AREAWAY               | Inspected                          |
| Instance on AW1-AW9   | Inspected                          |
| Instance Condition    | 3 - Fair                           |
| Instance Quantity     | 9                                  |
| Instance Quantity Uom | EACH                               |
| Deficiency            | AREAWAY WALLS: CRACKS AND SPALLING |

#### EXTERIOR

**AREAWAY**Roof Plan reference

Deficiency Photo1

Deficiency Quantity 30
Quantity Uom S.F.
Potential Action REPAIR
Urgency of Action PRIORITY 3
Purpose of Action LEVEL 2

Facade D - AW9

No violations recorded.