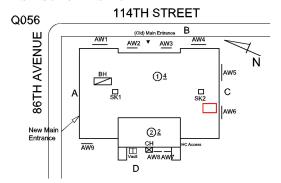

#### EXTERIOR

**AREAWAY**Roof Plan reference

Deficiency Photo1

Deficiency Quantity 30
Quantity Uom S.F.
Potential Action REPAIR
Urgency of Action PRIORITY 3
Purpose of Action LEVEL 2

Facade D - AW9

No violations recorded.