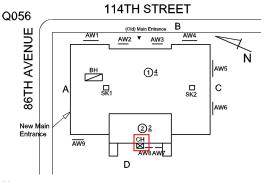

#### EXTERIOR

**AREAWAY**Roof Plan reference

Deficiency Photo1

Deficiency Quantity 30
Quantity Uom S.F.
Potential Action REPAIR
Urgency of Action PRIORITY 3
Purpose of Action LEVEL 2

Facade D - AW9

No violations recorded.

Deficiency

Roof Plan reference

Deficiency Photo1

Deficiency Quantity 10
Quantity Uom L.F.
Potential Action REPOINT
Urgency of Action PRIORITY 4
Purpose of Action LEVEL 2

Facade C

Violations No violations recorded.