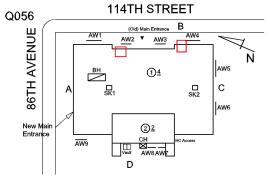

#### EXTERIOR

**AREAWAY**Roof Plan reference

Deficiency Photo1

Deficiency Quantity 30
Quantity Uom S.F.
Potential Action REPAIR
Urgency of Action PRIORITY 3
Purpose of Action LEVEL 2

Facade D - AW9

No violations recorded.

# Inspection

| Question              | Response                           |
|-----------------------|------------------------------------|
| Architectural         |                                    |
| EXTERIOR              | Inspected                          |
| AREAWAY               | Inspected                          |
| Instance on AW1-AW9   | Inspected                          |
| Instance Condition    | 3 - Fair                           |
| Instance Quantity     | 9                                  |
| Instance Quantity Uom | EACH                               |
| Deficiency            | AREAWAY WALLS: CRACKS AND SPALLING |