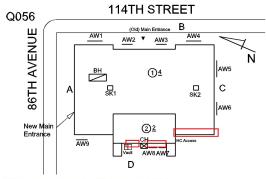

# Inspection

| Question              | Response                           |
|-----------------------|------------------------------------|
| Architectural         |                                    |
| EXTERIOR              | Inspected                          |
| AREAWAY               | Inspected                          |
| Instance on AW1-AW9   | Inspected                          |
| Instance Condition    | 3 - Fair                           |
| Instance Quantity     | 9                                  |
| Instance Quantity Uom | EACH                               |
| Deficiency            | AREAWAY WALLS: CRACKS AND SPALLING |

#### EXTERIOR

**AREAWAY**Roof Plan reference

Deficiency Photo1

Deficiency Quantity 30
Quantity Uom S.F.
Potential Action REPAIR
Urgency of Action PRIORITY 3
Purpose of Action LEVEL 2

Facade D - AW9

No violations recorded.