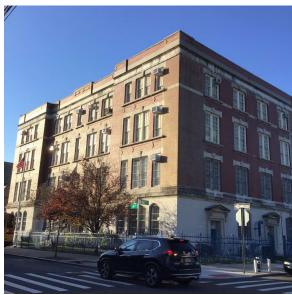

1. The roof leaks on the 3rd floor.

2. The windows glazing is opaque.

3. The lighting system needs to be upgraded.

Was not present

Megan Gitli

Giovanni Zafarana

Print Date: 7/01/2024

Corner of 86th Avenue and 114th Street - Southwest view