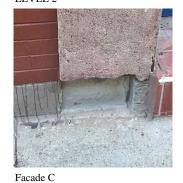

#### CHIMNEY

Deficiency Photo1

Facade D

Response

Violations No violations recorded.

| COPING     | Inspected                 |
|------------|---------------------------|
| Condition  | 2 - Between Good and Fair |
| Deficiency | No deficiencies recorded  |
| CORNICE    | Inspected                 |
| Condition  | 3 - Fair                  |

Deficiency

Roof Plan reference

Deficiency Photo1

Deficiency Quantity 10
Quantity Uom L.F.
Potential Action REPOINT
Urgency of Action PRIORITY 4
Purpose of Action LEVEL 2

Facade C

Violations No violations recorded.