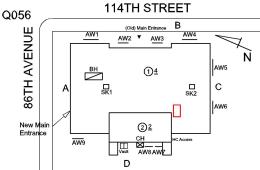

#### EXTERIOR

**AREAWAY**Roof Plan reference

Deficiency Photo1

Deficiency Quantity 30
Quantity Uom S.F.
Potential Action REPAIR
Urgency of Action PRIORITY 3
Purpose of Action LEVEL 2

Facade D - AW9

No violations recorded.