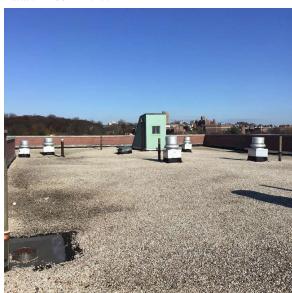

Question

Custodian

Fireman

Facade Photo

Architectural Inspection Q056

Main Entrance Photo

Facade A - 86th Avenue

Roof 1 - North view