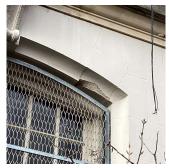

#### TRANSOM/SIDE LIGHT

PRIORITY 4 Urgency of Action LEVEL 2 Purpose of Action

Facade A

Response

Violations No violations recorded.

| EXTERIOR WALLS          | Inspected         |
|-------------------------|-------------------|
| Material Type(s)        | Concrete, Masonry |
| Replacement Quantity    | 23,000            |
| Replacement Uom         | S.F.              |
| Instance on All Facades | Inspected         |
| Instance Condition      | 3 - Fair          |
| Instance Quantity       | 23,000            |
| Instance Quantity Uom   | S.F.              |
|                         |                   |

Deficiency

Roof Plan reference

STONE: CHIPPED/SPALLED/BROKEN PIECES - MAJOR

Elevation

Deficiency Quantity 20 Quantity Uom S.F. Potential Action REPLACE Urgency of Action PRIORITY 4 LEVEL 2 Purpose of Action

Architectural Inspection Q056

**EXTERIOR** 

Question

#### EXTERIOR WALLS

Deficiency Photo1

Facade B

Response

Violations No violations recorded.

Deficiency

Roof Plan reference

STONE: CHIPPED/SPALLED/BROKEN PIECES - MINOR