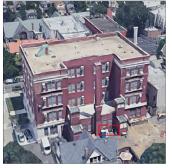

Question

Custodian

Fireman

Facade Photo

Architectural Inspection Q056

Main Entrance Photo

Facade A - 86th Avenue

Roof 1 - North view