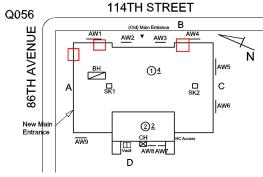

Question

Custodian

Fireman

Facade Photo

Architectural Inspection Q056

Main Entrance Photo

Facade A - 86th Avenue

Roof 1 - North view

#### EXTERIOR

**AREAWAY**Roof Plan reference

Deficiency Photo1

Deficiency Quantity 30
Quantity Uom S.F.
Potential Action REPAIR
Urgency of Action PRIORITY 3
Purpose of Action LEVEL 2

Facade D - AW9

No violations recorded.

#### CHIMNEY

Deficiency Photo1

Facade D

Response

Violations No violations recorded.

| COPING     | Inspected                 |
|------------|---------------------------|
| Condition  | 2 - Between Good and Fair |
| Deficiency | No deficiencies recorded  |
| CORNICE    | Inspected                 |
| Condition  | 3 - Fair                  |

Deficiency

Roof Plan reference

Deficiency Photo1

Deficiency Quantity 10
Quantity Uom L.F.
Potential Action REPOINT
Urgency of Action PRIORITY 4
Purpose of Action LEVEL 2

Facade C

Violations No violations recorded.

#### TRANSOM/SIDE LIGHT

PRIORITY 4 Urgency of Action LEVEL 2 Purpose of Action

Facade A

Response

Violations No violations recorded.

| EXTERIOR WALLS          | Inspected         |
|-------------------------|-------------------|
| Material Type(s)        | Concrete, Masonry |
| Replacement Quantity    | 23,000            |
| Replacement Uom         | S.F.              |
| Instance on All Facades | Inspected         |
| Instance Condition      | 3 - Fair          |
| Instance Quantity       | 23,000            |
| Instance Quantity Uom   | S.F.              |
|                         |                   |

#### EXTERIOR WALLS

Deficiency Photo1

Facade B

Response

Violations No violations recorded.

Deficiency

Roof Plan reference

STONE: CHIPPED/SPALLED/BROKEN PIECES - MINOR