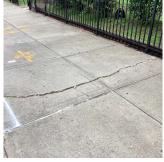

### **Building Condition Assessment Survey 2023 - 2024**

Q054

Architectural Inspection

| Leased Space?                                                                                                                                | d Space? No               |                                                                                                          |                                               |                         |                       |                   |                 |                                  |  |
|----------------------------------------------------------------------------------------------------------------------------------------------|---------------------------|----------------------------------------------------------------------------------------------------------|-----------------------------------------------|-------------------------|-----------------------|-------------------|-----------------|----------------------------------|--|
| riority Condition                                                                                                                            | on                        |                                                                                                          |                                               |                         |                       |                   |                 |                                  |  |
| Priority<br>Condition Exist<br>Last Year?                                                                                                    | Priority<br>Category      | Condition<br>Description                                                                                 | Component<br>Affected                         | Location<br>Description |                       | rson(s)<br>tified | Person(s) Title | PhotoImage                       |  |
| No                                                                                                                                           | Tripping Hazard           | Severely<br>damaged with<br>large potholes in<br>asphalt<br>pavement is a<br>potential safety<br>hazard. | SITE   PAVING<br>  Student Use  <br>Asphalt   | Schoolyard              | Rob                   | pert Cetina       | Custodian       |                                  |  |
| No                                                                                                                                           | Tripping Hazard           | Severely<br>heaving<br>concrete<br>pavement is a<br>potential<br>tripping hazard.                        | SITE   PAVING<br>  DOT Sidewalk<br>  Concrete | 127th Street            | : Rol                 | pert Cetina       | Custodian       |                                  |  |
| tructural Engin                                                                                                                              | eer Required              |                                                                                                          |                                               |                         |                       |                   |                 |                                  |  |
| Structural<br>Condition Type                                                                                                                 | Condition<br>Description  | Component<br>Affected                                                                                    | Location<br>Descript                          |                         | Person(s)<br>Notified |                   | Person(s) Title | PhotoImage                       |  |
| No condition recor                                                                                                                           | rded                      |                                                                                                          |                                               |                         |                       |                   |                 |                                  |  |
| rogrammatic A                                                                                                                                | ccessibility              |                                                                                                          |                                               |                         |                       |                   |                 |                                  |  |
| Programmatic                                                                                                                                 | Accessibility Status      | S Question                                                                                               |                                               |                         |                       | Resp              | onse            |                                  |  |
| Is the primary or                                                                                                                            | r secondary entrance      | on an accessible rout                                                                                    | re?                                           |                         |                       | Yes               |                 |                                  |  |
| Is the building a multi-story building?                                                                                                      |                           |                                                                                                          |                                               |                         |                       | Yes               |                 |                                  |  |
| Are all floors of the building accessible through compliant means?  Are SOME floors other than the 1st floor and basement accessible through |                           |                                                                                                          |                                               |                         |                       | No                |                 |                                  |  |
| Are SOM means?                                                                                                                               | lE floors other than t    | he 1st floor and baser                                                                                   | nent accessible thro                          | ugh compliant           | i                     | No                |                 |                                  |  |
|                                                                                                                                              | Auditorium, Cafeter       | aces exist on the 1st Fria, Computer, Gymna                                                              |                                               |                         |                       | Yes               |                 |                                  |  |
|                                                                                                                                              | he rooms that do eximent? | st, are SOME of them                                                                                     | accessible on the 1                           | st Floor or             |                       | Yes               |                 |                                  |  |
| Во                                                                                                                                           | ys and Girls or Unis      | ex accessible toilets e                                                                                  | exist on the 1st floor                        | ?                       |                       | Yes               |                 |                                  |  |
| Physical Break                                                                                                                               | down Structure            |                                                                                                          |                                               | Exists                  | Required              | Complies          | s Deficiency    | Assistive<br>Listening<br>System |  |
| PROGRAMMA                                                                                                                                    | ATIC ACCESSIBII           | LITY                                                                                                     |                                               |                         |                       |                   |                 |                                  |  |
| Exterior Ro                                                                                                                                  |                           |                                                                                                          |                                               |                         |                       |                   |                 |                                  |  |
|                                                                                                                                              | or Entrances & Exi        | ts                                                                                                       |                                               |                         |                       | Yes               |                 |                                  |  |
| Exterior H/C Lifts                                                                                                                           |                           |                                                                                                          |                                               | No                      |                       |                   |                 |                                  |  |
| Exterio                                                                                                                                      | or Ramps and Raili        | ngs                                                                                                      |                                               | Yes                     |                       | Yes               |                 |                                  |  |
| Interior Ro                                                                                                                                  |                           | <b>*</b> ***                                                                                             |                                               |                         |                       |                   |                 |                                  |  |
|                                                                                                                                              | or and Lobby H/C          |                                                                                                          |                                               |                         | No                    | •••               |                 |                                  |  |
|                                                                                                                                              | r Corridor Doors a        |                                                                                                          |                                               | Yes                     |                       | Yes               |                 |                                  |  |
|                                                                                                                                              | or Corridors and Lo       | obbies                                                                                                   |                                               |                         |                       | Yes               |                 |                                  |  |
|                                                                                                                                              | r Elevators               |                                                                                                          |                                               | No                      |                       |                   |                 |                                  |  |
| -                                                                                                                                            | r Lobby Doors and         | Hardware                                                                                                 |                                               |                         |                       | Yes               |                 |                                  |  |
| Interio                                                                                                                                      | r Ramps                   |                                                                                                          |                                               | No                      |                       |                   |                 |                                  |  |