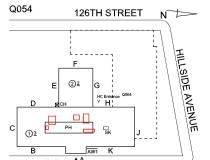

### **Building Condition Assessment Survey 2023 - 2024**

Q054 Architectural Inspection Question Response **EXTERIOR DOORS** TRANSOM/SIDE LIGHT PRIORITY 4 Urgency of Action LEVEL 2 Purpose of Action Deficiency Photo1 Facade A Violations No violations recorded. EXTERIOR WALLS Inspected Material Type(s) Masonry Replacement Quantity 20,000 Replacement Uom S.F. Instance on All Facades Inspected Instance Condition 3 - Fair 20,000 Instance Quantity Instance Quantity Uom S.F. Deficiency BRICK: EFFLORESCENCE Q054 Roof Plan reference 126TH STREET 127TH STREET Elevation Deficiency Quantity 380 Quantity Uom S.F. Potential Action MAINTENANCE PRIORITY 1 Urgency of Action Purpose of Action LEVEL 1 Deficiency Photo1 No photo recorded

## Q054 Architectural Inspection Question Response **EXTERIOR** EXTERIOR WALLS Violations No violations recorded. Deficiency BRICK: MAJOR / THRU CRACKS Q054 Roof Plan reference 126TH STREET 127TH STREET Elevation Deficiency Quantity 10 S.F. Quantity Uom Potential Action REMOVE AND REBUILD Urgency of Action PRIORITY 4 Purpose of Action LEVEL 2 Deficiency Photo1 Facade H Violations No violations recorded. BRICK: DETERIORATED MASONRY SILLS - MINOR Deficiency Q054 Roof Plan reference 126TH STREET

### EXTERIOR WALLS

Elevation

Deficiency Quantity
Quantity Uom
L.F.
Potential Action
REPAIR
Urgency of Action
PRIORITY 3
Purpose of Action
LEVEL 2

Facade A

No violations recorded.

### **Building Condition Assessment Survey 2023 - 2024**

Q054 Architectural Inspection Question Response **EXTERIOR** EXTERIOR WALLS PRIORITY 3 Urgency of Action LEVEL 2 Purpose of Action Deficiency Photo1 Facade B Violations No violations recorded. BRICK: CRACKS/DISPLACED/SPALLED BRICK AT BUILDING Deficiency **CORNERS** Q054 Roof Plan reference 126TH STREET ①<u>3</u> 127TH STREET Elevation Deficiency Quantity 50 Quantity Uom S.F. Potential Action REMOVE AND REBUILD Urgency of Action PRIORITY 4 Purpose of Action LEVEL 2 Deficiency Photo1

### **Building Condition Assessment Survey 2023 - 2024**

Architectural Inspection Q054 Question Response **EXTERIOR PARAPETS** Instance on All Facades Inspected Instance Condition 3 - Fair 4,300 Instance Quantity C.F. Instance Quantity Uom Deficiency BRICK: DETERIORATED JOINTS Roof Plan reference 126TH STREET ②<u>2</u> (1)3 127TH STREET Deficiency Quantity 60 Quantity Uom S.F. Potential Action REPOINT Urgency of Action PRIORITY 3 Purpose of Action LEVEL 2 Deficiency Photo1 Roof 1 Violations No violations recorded. Deficiency BRICK: EFFLORESCENCE Q054 Roof Plan reference 126TH STREET 127TH STREET **Deficiency Quantity** 580 Quantity Uom S.F. Potential Action MAINTENANCE PRIORITY 1 Urgency of Action Purpose of Action LEVEL 1 Deficiency Photo1 No photo recorded