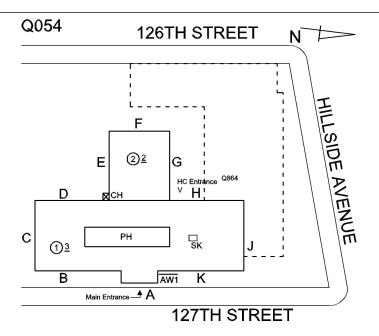

### **Building Condition Assessment Survey 2023 - 2024**

Q054 Architectural Inspection Question Response **EXTERIOR** AWNINGS AND CANOPIES Does not Exist CHIMNEY Inspected Material Type(s) Masonry Condition 3 - Fair Deficiency BRICK: DETERIORATED JOINTS Q054 Roof Plan reference 126TH STREET (2)2 127TH STREET Deficiency Quantity 35 Quantity Uom S.F. Potential Action REPOINT Urgency of Action PRIORITY 3 Purpose of Action LEVEL 2 Deficiency Photo1 СН Violations No violations recorded. COPING Inspected Condition 3 - Fair Deficiency TERRA COTTA: CRACKED/BROKEN PIECES Q054 Roof Plan reference 126TH STREET 127TH STREET **Deficiency Quantity** 10 Quantity Uom L.F. Potential Action REPLACE-IN-KIND Urgency of Action PRIORITY 4 Purpose of Action LEVEL 2

### **Building Condition Assessment Survey 2023 - 2024**

Architectural Inspection Q054 Question Response **EXTERIOR PARAPETS** Instance on All Facades Inspected Instance Condition 3 - Fair 4,300 Instance Quantity C.F. Instance Quantity Uom Deficiency BRICK: DETERIORATED JOINTS Roof Plan reference 126TH STREET ②<u>2</u> (1)3 127TH STREET Deficiency Quantity 60 Quantity Uom S.F. Potential Action REPOINT Urgency of Action PRIORITY 3 Purpose of Action LEVEL 2 Deficiency Photo1 Roof 1 Violations No violations recorded. Deficiency BRICK: EFFLORESCENCE Q054 Roof Plan reference 126TH STREET 127TH STREET **Deficiency Quantity** 580 Quantity Uom S.F. Potential Action MAINTENANCE PRIORITY 1 Urgency of Action Purpose of Action LEVEL 1 Deficiency Photo1 No photo recorded