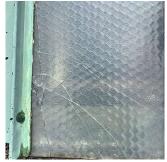

METAL CLAD: DETERIORATED DOOR AND FRAME - MAJOR Deficiency DETERIORATION

Architectural Inspection Q054

### DOORS AND FRAMES

Roof Plan reference

Deficiency Photo1

Violations

Roof Plan reference

Deficiency Quantity 4
Quantity Uom EACH
Potential Action REPLACE
Urgency of Action PRIORITY 4
Purpose of Action LEVEL 2