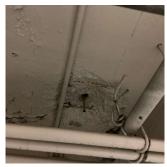

| CORNICE          | Inspected                                      |
|------------------|------------------------------------------------|
| Condition        | 2 - Between Good and Fair                      |
| Deficiency       | No deficiencies recorded                       |
| DOORS            | Inspected                                      |
| DOORS AND FRAMES | Inspected                                      |
| Condition        | 5 - Poor                                       |
| Deficiency       | METAL: DETERIORATED DOOR - MINOR DETERIORATION |

Deficiency

Deficiency Photo1

Roof Plan reference

Deficiency Quantity 1 Quantity Uom EACH Potential Action MAINTENANCE Urgency of Action PRIORITY 3 Purpose of Action LEVEL 2

Facade H

Violations No violations recorded.