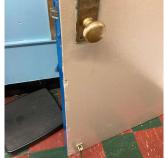

| CORNICE          | Inspected                                      |
|------------------|------------------------------------------------|
| Condition        | 2 - Between Good and Fair                      |
| Deficiency       | No deficiencies recorded                       |
| DOORS            | Inspected                                      |
| DOORS AND FRAMES | Inspected                                      |
| Condition        | 5 - Poor                                       |
| Deficiency       | METAL: DETERIORATED DOOR - MINOR DETERIORATION |

METAL CLAD: DETERIORATED DOOR AND FRAME - MAJOR Deficiency DETERIORATION

Architectural Inspection Q054