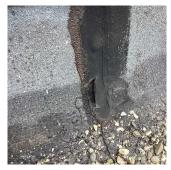

## Q054 Architectural Inspection Question Response **EXTERIOR** EXTERIOR WALLS Violations No violations recorded. Deficiency BRICK: MAJOR / THRU CRACKS Q054 Roof Plan reference 126TH STREET 127TH STREET Elevation Deficiency Quantity 10 S.F. Quantity Uom Potential Action REMOVE AND REBUILD Urgency of Action PRIORITY 4 Purpose of Action LEVEL 2 Deficiency Photo1 Facade H Violations No violations recorded. BRICK: DETERIORATED MASONRY SILLS - MINOR Deficiency Q054 Roof Plan reference 126TH STREET