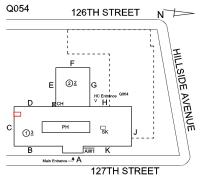

### **Building Condition Assessment Survey 2023 - 2024**

Q054 Architectural Inspection Question Response **EXTERIOR** EXTERIOR WALLS PRIORITY 3 Urgency of Action LEVEL 2 Purpose of Action Deficiency Photo1 Facade B Violations No violations recorded. BRICK: CRACKS/DISPLACED/SPALLED BRICK AT BUILDING Deficiency **CORNERS** Q054 Roof Plan reference 126TH STREET ①<u>3</u> 127TH STREET Elevation Deficiency Quantity 50 Quantity Uom S.F. Potential Action REMOVE AND REBUILD Urgency of Action PRIORITY 4 Purpose of Action LEVEL 2 Deficiency Photo1

| Response                                                    |
|-------------------------------------------------------------|
|                                                             |
| Inspected                                                   |
| Facade F                                                    |
| No violations recorded.                                     |
| Inspected                                                   |
| 2 - Between Good and Fair                                   |
| No deficiencies recorded                                    |
| Does not Exist                                              |
| Inspected                                                   |
| 3 - Fair                                                    |
| MISSING/DAMAGED SCREEN                                      |
| Q054 126TH STREET N                                         |
| F  B  AWI K  Main Entrance - A  A  AWI K  Main Entrance - A |
| 127TH STREET                                                |
| 30                                                          |
| S.F.                                                        |
| REPLACE                                                     |
| PRIORITY 4                                                  |
| LEVEL 2                                                     |
| Facade H                                                    |
| No violations recorded.                                     |
| 110 HOMMONS ICCORDER.                                       |
|                                                             |
| Inspected                                                   |
| Inspected Masonry 4,300                                     |
|                                                             |