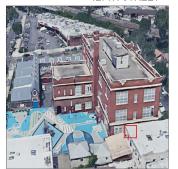

Robert Cetina
Was not present

Corner of 127th Street and Hillside Avenue - Southwest View

Architectural Inspection Q054

Main Entrance Photo

Roof Photo

PUBLIC SCHOOL 54

Together WE!!

Facade A - 127th Street