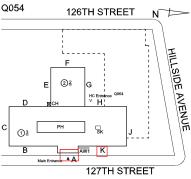

| Response                                                    |
|-------------------------------------------------------------|
|                                                             |
| Inspected                                                   |
| Facade F                                                    |
| No violations recorded.                                     |
| Inspected                                                   |
| 2 - Between Good and Fair                                   |
| No deficiencies recorded                                    |
| Does not Exist                                              |
| Inspected                                                   |
| 3 - Fair                                                    |
| MISSING/DAMAGED SCREEN                                      |
| Q054 126TH STREET N                                         |
| F  B  AWI K  Main Entrance - A  A  AWI K  Main Entrance - A |
| 127TH STREET                                                |
| 30                                                          |
| S.F.                                                        |
| REPLACE                                                     |
| PRIORITY 4                                                  |
| LEVEL 2                                                     |
| Facade H                                                    |
| No violations recorded.                                     |
| 110 HOMMONS ICCORDER.                                       |
|                                                             |
| Inspected                                                   |
| Inspected Masonry 4,300                                     |
|                                                             |