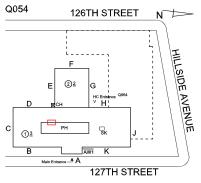

### **Building Condition Assessment Survey 2023 - 2024**

Q054 Architectural Inspection Question Response **EXTERIOR** AWNINGS AND CANOPIES Does not Exist CHIMNEY Inspected Material Type(s) Masonry Condition 3 - Fair Deficiency BRICK: DETERIORATED JOINTS Q054 Roof Plan reference 126TH STREET (2)2 127TH STREET Deficiency Quantity 35 Quantity Uom S.F. Potential Action REPOINT Urgency of Action PRIORITY 3 Purpose of Action LEVEL 2 Deficiency Photo1 СН Violations No violations recorded. COPING Inspected Condition 3 - Fair Deficiency TERRA COTTA: CRACKED/BROKEN PIECES Q054 Roof Plan reference 126TH STREET 127TH STREET **Deficiency Quantity** 10 Quantity Uom L.F. Potential Action REPLACE-IN-KIND Urgency of Action PRIORITY 4 Purpose of Action LEVEL 2

| Response                                                    |
|-------------------------------------------------------------|
|                                                             |
| Inspected                                                   |
| Facade F                                                    |
| No violations recorded.                                     |
| Inspected                                                   |
| 2 - Between Good and Fair                                   |
| No deficiencies recorded                                    |
| Does not Exist                                              |
| Inspected                                                   |
| 3 - Fair                                                    |
| MISSING/DAMAGED SCREEN                                      |
| Q054 126TH STREET N                                         |
| F  B  AWI K  Main Entrance - A  A  AWI K  Main Entrance - A |
| 127TH STREET                                                |
| 30                                                          |
| S.F.                                                        |
| REPLACE                                                     |
| PRIORITY 4                                                  |
| LEVEL 2                                                     |
| Facade H                                                    |
| No violations recorded.                                     |
| 110 HOMMONS ICCORDER.                                       |
|                                                             |
| Inspected                                                   |
| Inspected Masonry 4,300                                     |
|                                                             |