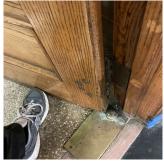

| CORNICE          | Inspected                                      |
|------------------|------------------------------------------------|
| Condition        | 2 - Between Good and Fair                      |
| Deficiency       | No deficiencies recorded                       |
| DOORS            | Inspected                                      |
| DOORS AND FRAMES | Inspected                                      |
| Condition        | 5 - Poor                                       |
| Deficiency       | METAL: DETERIORATED DOOR - MINOR DETERIORATION |

Deficiency

Deficiency Photo1

Roof Plan reference

Deficiency Quantity 1 Quantity Uom EACH Potential Action MAINTENANCE Urgency of Action PRIORITY 3 Purpose of Action LEVEL 2

Facade H

Violations No violations recorded.

METAL CLAD: DETERIORATED DOOR AND FRAME - MAJOR Deficiency DETERIORATION

Architectural Inspection Q054