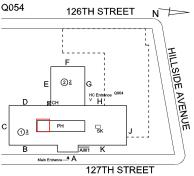

Robert Cetina
Was not present

Corner of 127th Street and Hillside Avenue - Southwest View

Architectural Inspection Q054

Main Entrance Photo

Roof Photo

PUBLIC SCHOOL 54

Together WE!!

Facade A - 127th Street