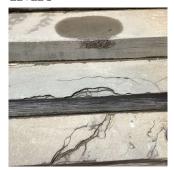

## Q054 Architectural Inspection Question Response **EXTERIOR** EXTERIOR WALLS Violations No violations recorded. Deficiency BRICK: MAJOR / THRU CRACKS Q054 Roof Plan reference 126TH STREET 127TH STREET Elevation Deficiency Quantity 10 S.F. Quantity Uom Potential Action REMOVE AND REBUILD Urgency of Action PRIORITY 4 Purpose of Action LEVEL 2 Deficiency Photo1 Facade H Violations No violations recorded. BRICK: DETERIORATED MASONRY SILLS - MINOR Deficiency Q054 Roof Plan reference 126TH STREET