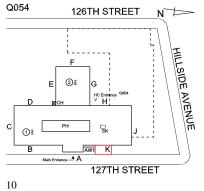

Robert Cetina
Was not present

Corner of 127th Street and Hillside Avenue - Southwest View

Architectural Inspection Q054

Main Entrance Photo

Roof Photo

PUBLIC SCHOOL 54

Together WE!!

Facade A - 127th Street