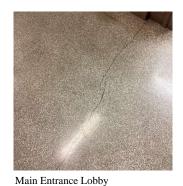

---------------------|

| Floor Finish                 | Inspected           |
|------------------------------|---------------------|
| Condition                    | 5 - Poor            |
| Deficiency                   | TERRAZZO: CRACKS    |
| Deficiency Location/Instance | Main Entrance Lobby |
| Deficiency Quantity          | 60                  |
| Quantity Uom                 | S.F.                |
| Potential Action             | REPLACE             |
| Urgency of Action            | PRIORITY 3          |
| Purpose of Action            | LEVEL 2             |

### **Building Condition Assessment Survey 2023 - 2024**

Architectural Inspection Q054

Question Response

### INTERIOR

### CLASSROOMS/CORRIDORS/ADMIN SPACES

#### Floor Finish

Deficiency Photo1

**Deficiency Quantity** 



Violations No violations recorded.

Deficiency VINYL TILES: BROKEN/DETERIORATED/MISSING TILES

Deficiency Location/Instance Rooms 303, 207, 203, 202, 151 and others 6,900

Quantity Uom S.F.

Potential Action REPLACE

PRIORITY 3

Urgency of Action LEVEL 2 Purpose of Action

Deficiency Photo1



Room 151

Violations No violations recorded.

| Walls                        | Inspected                                                    |
|------------------------------|--------------------------------------------------------------|
| Condition                    | 2 - Between Good and Fair                                    |
| Deficiency                   | PLASTER: CRACKS/SPALLING                                     |
| Deficiency Location/Instance | Corridor near Rooms 356, 306A, 304, 205,