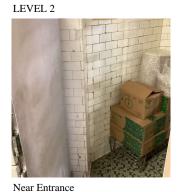

| Response                                                    |
|-------------------------------------------------------------|
|                                                             |
| Inspected                                                   |
| Facade F                                                    |
| No violations recorded.                                     |
| Inspected                                                   |
| 2 - Between Good and Fair                                   |
| No deficiencies recorded                                    |
| Does not Exist                                              |
| Inspected                                                   |
| 3 - Fair                                                    |
| MISSING/DAMAGED SCREEN                                      |
| Q054 126TH STREET N                                         |
| F  B  AWI K  Main Entrance - A  A  AWI K  Main Entrance - A |
| 127TH STREET                                                |
| 30                                                          |
| S.F.                                                        |
| REPLACE                                                     |
| PRIORITY 4                                                  |
| LEVEL 2                                                     |
| Facade H                                                    |
| No violations recorded.                                     |
| 110 HOMMONS ICCORDER.                                       |
|                                                             |
| Inspected                                                   |
| Inspected Masonry 4,300                                     |
|                                                             |