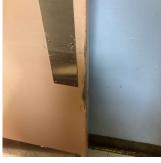

| CORNICE          | Inspected                                      |
|------------------|------------------------------------------------|
| Condition        | 2 - Between Good and Fair                      |
| Deficiency       | No deficiencies recorded                       |
| DOORS            | Inspected                                      |
| DOORS AND FRAMES | Inspected                                      |
| Condition        | 5 - Poor                                       |
| Deficiency       | METAL: DETERIORATED DOOR - MINOR DETERIORATION |

Deficiency

Deficiency Photo1

Roof Plan reference

Deficiency Quantity 1 Quantity Uom EACH Potential Action MAINTENANCE Urgency of Action PRIORITY 3 Purpose of Action LEVEL 2

Facade H

Violations No violations recorded.

METAL CLAD: DETERIORATED DOOR AND FRAME - MAJOR Deficiency DETERIORATION

Architectural Inspection Q054