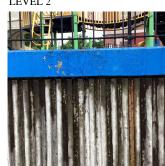

| Response                                                    |
|-------------------------------------------------------------|
|                                                             |
| Inspected                                                   |
| Facade F                                                    |
| No violations recorded.                                     |
| Inspected                                                   |
| 2 - Between Good and Fair                                   |
| No deficiencies recorded                                    |
| Does not Exist                                              |
| Inspected                                                   |
| 3 - Fair                                                    |
| MISSING/DAMAGED SCREEN                                      |
| Q054 126TH STREET N                                         |
| F  B  AWI K  Main Entrance - A  A  AWI K  Main Entrance - A |
| 127TH STREET                                                |
| 30                                                          |
| S.F.                                                        |
| REPLACE                                                     |
| PRIORITY 4                                                  |
| LEVEL 2                                                     |
| Facade H                                                    |
| No violations recorded.                                     |
| 110 HOMMONS ICCORDER.                                       |
|                                                             |
| Inspected                                                   |
| Inspected Masonry 4,300                                     |
|                                                             |

### **Building Condition Assessment Survey 2023 - 2024**

Architectural Inspection Q054 Question Response **EXTERIOR PARAPETS** Instance on All Facades Inspected Instance Condition 3 - Fair 4,300 Instance Quantity C.F. Instance Quantity Uom Deficiency BRICK: DETERIORATED JOINTS Roof Plan reference 126TH STREET ②<u>2</u> (1)3 127TH STREET Deficiency Quantity 60 Quantity Uom S.F. Potential Action REPOINT Urgency of Action PRIORITY 3 Purpose of Action LEVEL 2 Deficiency Photo1 Roof 1 Violations No violations recorded. Deficiency BRICK: EFFLORESCENCE Q054 Roof Plan reference 126TH STREET 127TH STREET **Deficiency Quantity** 580 Quantity Uom S.F. Potential Action MAINTENANCE PRIORITY 1 Urgency of Action Purpose of Action LEVEL 1 Deficiency Photo1 No photo recorded