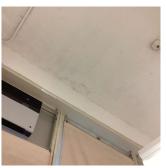

Roof 1 - North View

Have any Systems/Major Building Components been upgraded?

Yes
Systems: Penthouse (roof structure) - repairs

Year: 202

Systems: Penthouse (roof structure) - repairs

Year: 2023

Systems: Exterior Stairs (Main Entrance) - repairs