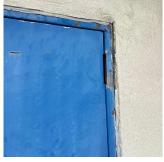

| CORNICE          | Inspected                                      |
|------------------|------------------------------------------------|
| Condition        | 2 - Between Good and Fair                      |
| Deficiency       | No deficiencies recorded                       |
| DOORS            | Inspected                                      |
| DOORS AND FRAMES | Inspected                                      |
| Condition        | 5 - Poor                                       |
| Deficiency       | METAL: DETERIORATED DOOR - MINOR DETERIORATION |

Deficiency

Deficiency Photo1

Roof Plan reference

Deficiency Quantity 1 Quantity Uom EACH Potential Action MAINTENANCE Urgency of Action PRIORITY 3 Purpose of Action LEVEL 2

Facade H

Violations No violations recorded.

METAL CLAD: DETERIORATED DOOR AND FRAME - MAJOR Deficiency DETERIORATION

Architectural Inspection Q054