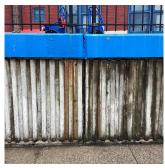

| Response                                                    |
|-------------------------------------------------------------|
|                                                             |
| Inspected                                                   |
| Facade F                                                    |
| No violations recorded.                                     |
| Inspected                                                   |
| 2 - Between Good and Fair                                   |
| No deficiencies recorded                                    |
| Does not Exist                                              |
| Inspected                                                   |
| 3 - Fair                                                    |
| MISSING/DAMAGED SCREEN                                      |
| Q054 126TH STREET N                                         |
| F  B  AWI K  Main Entrance - A  A  AWI K  Main Entrance - A |
| 127TH STREET                                                |
| 30                                                          |
| S.F.                                                        |
| REPLACE                                                     |
| PRIORITY 4                                                  |
| LEVEL 2                                                     |
| Facade H                                                    |
| No violations recorded.                                     |
| 110 HOMMONS ICCORDER.                                       |
|                                                             |
| Inspected                                                   |
| Inspected Masonry 4,300                                     |
|                                                             |

### **Building Condition Assessment Survey 2023 - 2024**

Architectural Inspection Q054 Question Response **EXTERIOR PARAPETS** Instance on All Facades Inspected Instance Condition 3 - Fair 4,300 Instance Quantity C.F. Instance Quantity Uom Deficiency BRICK: DETERIORATED JOINTS Roof Plan reference 126TH STREET ②<u>2</u> (1)3 127TH STREET Deficiency Quantity 60 Quantity Uom S.F. Potential Action REPOINT Urgency of Action PRIORITY 3 Purpose of Action LEVEL 2 Deficiency Photo1 Roof 1 Violations No violations recorded. Deficiency BRICK: EFFLORESCENCE Q054 Roof Plan reference 126TH STREET 127TH STREET **Deficiency Quantity** 580 Quantity Uom S.F. Potential Action MAINTENANCE PRIORITY 1 Urgency of Action Purpose of Action LEVEL 1 Deficiency Photo1 No photo recorded