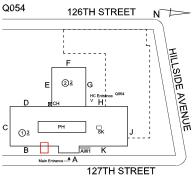

### **Building Condition Assessment Survey 2023 - 2024**

Q054 Architectural Inspection Question Response **EXTERIOR** AWNINGS AND CANOPIES Does not Exist CHIMNEY Inspected Material Type(s) Masonry Condition 3 - Fair Deficiency BRICK: DETERIORATED JOINTS Q054 Roof Plan reference 126TH STREET (2)2 127TH STREET Deficiency Quantity 35 Quantity Uom S.F. Potential Action REPOINT Urgency of Action PRIORITY 3 Purpose of Action LEVEL 2 Deficiency Photo1 СН Violations No violations recorded. COPING Inspected Condition 3 - Fair Deficiency TERRA COTTA: CRACKED/BROKEN PIECES Q054 Roof Plan reference 126TH STREET 127TH STREET **Deficiency Quantity** 10 Quantity Uom L.F. Potential Action REPLACE-IN-KIND Urgency of Action PRIORITY 4 Purpose of Action LEVEL 2

| Response                                                    |
|-------------------------------------------------------------|
|                                                             |
| Inspected                                                   |
| Facade F                                                    |
| No violations recorded.                                     |
| Inspected                                                   |
| 2 - Between Good and Fair                                   |
| No deficiencies recorded                                    |
| Does not Exist                                              |
| Inspected                                                   |
| 3 - Fair                                                    |
| MISSING/DAMAGED SCREEN                                      |
| Q054 126TH STREET N                                         |
| F  B  AWI K  Main Entrance - A  A  AWI K  Main Entrance - A |
| 127TH STREET                                                |
| 30                                                          |
| S.F.                                                        |
| REPLACE                                                     |
| PRIORITY 4                                                  |
| LEVEL 2                                                     |
| Facade H                                                    |
| No violations recorded.                                     |
| 110 HOMMONS ICCORDER.                                       |
|                                                             |
| Inspected                                                   |
| Inspected Masonry 4,300                                     |
|                                                             |