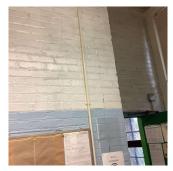

### **Building Condition Assessment Survey 2023 - 2024**

Q054 Architectural Inspection Question Response **EXTERIOR** AWNINGS AND CANOPIES Does not Exist CHIMNEY Inspected Material Type(s) Masonry Condition 3 - Fair Deficiency BRICK: DETERIORATED JOINTS Q054 Roof Plan reference 126TH STREET (2)2 127TH STREET Deficiency Quantity 35 Quantity Uom S.F. Potential Action REPOINT Urgency of Action PRIORITY 3 Purpose of Action LEVEL 2 Deficiency Photo1 СН Violations No violations recorded. COPING Inspected Condition 3 - Fair Deficiency TERRA COTTA: CRACKED/BROKEN PIECES Q054 Roof Plan reference 126TH STREET 127TH STREET **Deficiency Quantity** 10 Quantity Uom L.F. Potential Action REPLACE-IN-KIND Urgency of Action PRIORITY 4 Purpose of Action LEVEL 2

### **Building Condition Assessment Survey 2023 - 2024**

Q054 Architectural Inspection

Question

**EXTERIOR** COPING

Deficiency Photo1

Roof 1

Response

Violations No violations recorded.