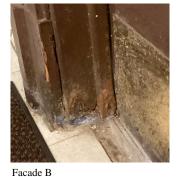

### **Building Condition Assessment Survey 2023 - 2024**

Q054 Architectural Inspection Question Response **EXTERIOR** EXTERIOR WALLS PRIORITY 3 Urgency of Action LEVEL 2 Purpose of Action Deficiency Photo1 Facade B Violations No violations recorded. BRICK: CRACKS/DISPLACED/SPALLED BRICK AT BUILDING Deficiency **CORNERS** Q054 Roof Plan reference 126TH STREET ①<u>3</u> 127TH STREET Elevation Deficiency Quantity 50 Quantity Uom S.F. Potential Action REMOVE AND REBUILD Urgency of Action PRIORITY 4 Purpose of Action LEVEL 2 Deficiency Photo1