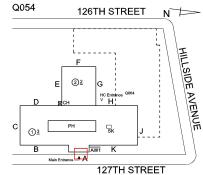

### **Building Condition Assessment Survey 2023 - 2024**

Q054 Architectural Inspection Question Response **EXTERIOR** AWNINGS AND CANOPIES Does not Exist CHIMNEY Inspected Material Type(s) Masonry Condition 3 - Fair Deficiency BRICK: DETERIORATED JOINTS Q054 Roof Plan reference 126TH STREET (2)2 127TH STREET Deficiency Quantity 35 Quantity Uom S.F. Potential Action REPOINT Urgency of Action PRIORITY 3 Purpose of Action LEVEL 2 Deficiency Photo1 СН Violations No violations recorded. COPING Inspected Condition 3 - Fair Deficiency TERRA COTTA: CRACKED/BROKEN PIECES Q054 Roof Plan reference 126TH STREET 127TH STREET **Deficiency Quantity** 10 Quantity Uom L.F. Potential Action REPLACE-IN-KIND Urgency of Action PRIORITY 4 Purpose of Action LEVEL 2

### **Building Condition Assessment Survey 2023 - 2024**

Architectural Inspection Q054 Question Response **EXTERIOR PARAPETS** Instance on All Facades Inspected Instance Condition 3 - Fair 4,300 Instance Quantity C.F. Instance Quantity Uom Deficiency BRICK: DETERIORATED JOINTS Roof Plan reference 126TH STREET ②<u>2</u> (1)3 127TH STREET Deficiency Quantity 60 Quantity Uom S.F. Potential Action REPOINT Urgency of Action PRIORITY 3 Purpose of Action LEVEL 2 Deficiency Photo1 Roof 1 Violations No violations recorded. Deficiency BRICK: EFFLORESCENCE Q054 Roof Plan reference 126TH STREET 127TH STREET **Deficiency Quantity** 580 Quantity Uom S.F. Potential Action MAINTENANCE PRIORITY 1 Urgency of Action Purpose of Action LEVEL 1 Deficiency Photo1 No photo recorded