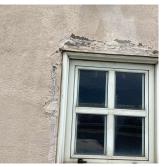

No violations recorded.

| DOOR HARDWARE      | Inspected                  |
|--------------------|----------------------------|
| Condition          | 3 - Fair                   |
| Deficiency         | No deficiencies recorded   |
| LINTELS            | Inspected                  |
| Condition          | 2 - Between Good and Fair  |
| Deficiency         | No deficiencies recorded   |
| TRANSOM/SIDE LIGHT | Inspected                  |
| Condition          | 4 - Between Fair and Poor  |
| D-6-1              | WOOD, EVERSHIELV WEATHERED |

Deficiency WOOD: EXCESSIVELY WEATHERED

Deficiency Quantity 20
Quantity Uom S.F.
Potential Action REPLACE

### **Building Condition Assessment Survey 2023 - 2024**

Q054 Architectural Inspection Question Response **EXTERIOR DOORS** TRANSOM/SIDE LIGHT PRIORITY 4 Urgency of Action LEVEL 2 Purpose of Action Deficiency Photo1 Facade A Violations No violations recorded. EXTERIOR WALLS Inspected Material Type(s) Masonry Replacement Quantity 20,000 Replacement Uom S.F. Instance on All Facades Inspected Instance Condition 3 - Fair 20,000 Instance Quantity Instance Quantity Uom S.F. Deficiency BRICK: EFFLORESCENCE Q054 Roof Plan reference 126TH STREET 127TH STREET Elevation Deficiency Quantity 380 Quantity Uom S.F. Potential Action MAINTENANCE PRIORITY 1 Urgency of Action Purpose of Action LEVEL 1 Deficiency Photo1 No photo recorded