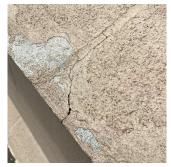

## Q054 Architectural Inspection Question Response **EXTERIOR** EXTERIOR WALLS Violations No violations recorded. Deficiency BRICK: MAJOR / THRU CRACKS Q054 Roof Plan reference 126TH STREET 127TH STREET Elevation Deficiency Quantity 10 S.F. Quantity Uom Potential Action REMOVE AND REBUILD Urgency of Action PRIORITY 4 Purpose of Action LEVEL 2 Deficiency Photo1 Facade H Violations No violations recorded. BRICK: DETERIORATED MASONRY SILLS - MINOR Deficiency Q054 Roof Plan reference 126TH STREET

### Violations

Deficiency Photo1

Deficiency

Roof Plan reference

BRICK: MINOR CRACKS AND SPALLING

Elevation

Deficiency Quantity 10
Quantity Uom S.F.
Potential Action RESTITCH