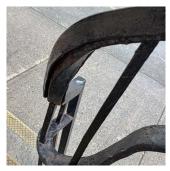

| CORNICE          | Inspected                                      |
|------------------|------------------------------------------------|
| Condition        | 2 - Between Good and Fair                      |
| Deficiency       | No deficiencies recorded                       |
| DOORS            | Inspected                                      |
| DOORS AND FRAMES | Inspected                                      |
| Condition        | 5 - Poor                                       |
| Deficiency       | METAL: DETERIORATED DOOR - MINOR DETERIORATION |