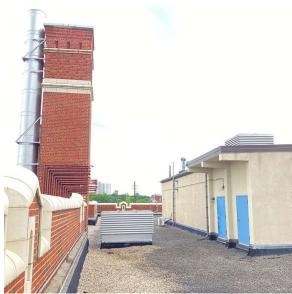

Roof 1 - North View

Have any Systems/Major Building Components been upgraded?

Yes
Systems: Penthouse (roof structure) - repairs

Year: 202

Systems: Penthouse (roof structure) - repairs

Year: 2023

Systems: Exterior Stairs (Main Entrance) - repairs

### **Building Condition Assessment Survey 2023 - 2024**

Q054 Architectural Inspection Question Response **EXTERIOR** AWNINGS AND CANOPIES Does not Exist CHIMNEY Inspected Material Type(s) Masonry Condition 3 - Fair Deficiency BRICK: DETERIORATED JOINTS Q054 Roof Plan reference 126TH STREET (2)2 127TH STREET Deficiency Quantity 35 Quantity Uom S.F. Potential Action REPOINT Urgency of Action PRIORITY 3 Purpose of Action LEVEL 2 Deficiency Photo1 СН Violations No violations recorded. COPING Inspected Condition 3 - Fair Deficiency TERRA COTTA: CRACKED/BROKEN PIECES Q054 Roof Plan reference 126TH STREET 127TH STREET **Deficiency Quantity** 10 Quantity Uom L.F. Potential Action REPLACE-IN-KIND Urgency of Action PRIORITY 4 Purpose of Action LEVEL 2

### **Building Condition Assessment Survey 2023 - 2024**

Architectural Inspection Q054 Question Response **EXTERIOR PARAPETS** Instance on All Facades Inspected Instance Condition 3 - Fair 4,300 Instance Quantity C.F. Instance Quantity Uom Deficiency BRICK: DETERIORATED JOINTS Roof Plan reference 126TH STREET ②<u>2</u> (1)3 127TH STREET Deficiency Quantity 60 Quantity Uom S.F. Potential Action REPOINT Urgency of Action PRIORITY 3 Purpose of Action LEVEL 2 Deficiency Photo1 Roof 1 Violations No violations recorded. Deficiency BRICK: EFFLORESCENCE Q054 Roof Plan reference 126TH STREET 127TH STREET **Deficiency Quantity** 580 Quantity Uom S.F. Potential Action MAINTENANCE PRIORITY 1 Urgency of Action Purpose of Action LEVEL 1 Deficiency Photo1 No photo recorded