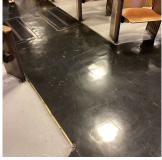

| CORNICE          | Inspected                                      |
|------------------|------------------------------------------------|
| Condition        | 2 - Between Good and Fair                      |
| Deficiency       | No deficiencies recorded                       |
| DOORS            | Inspected                                      |
| DOORS AND FRAMES | Inspected                                      |
| Condition        | 5 - Poor                                       |
| Deficiency       | METAL: DETERIORATED DOOR - MINOR DETERIORATION |

Deficiency

Deficiency Photo1

Roof Plan reference

Deficiency Quantity 1 Quantity Uom EACH Potential Action MAINTENANCE Urgency of Action PRIORITY 3 Purpose of Action LEVEL 2

Facade H

Violations No violations recorded.

METAL CLAD: DETERIORATED DOOR AND FRAME - MAJOR Deficiency DETERIORATION

Architectural Inspection Q054