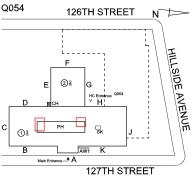

### **Building Condition Assessment Survey 2023 - 2024**

Q054 Architectural Inspection Question Response **EXTERIOR** AWNINGS AND CANOPIES Does not Exist CHIMNEY Inspected Material Type(s) Masonry Condition 3 - Fair Deficiency BRICK: DETERIORATED JOINTS Q054 Roof Plan reference 126TH STREET (2)2 127TH STREET Deficiency Quantity 35 Quantity Uom S.F. Potential Action REPOINT Urgency of Action PRIORITY 3 Purpose of Action LEVEL 2 Deficiency Photo1 СН Violations No violations recorded. COPING Inspected Condition 3 - Fair Deficiency TERRA COTTA: CRACKED/BROKEN PIECES Q054 Roof Plan reference 126TH STREET 127TH STREET **Deficiency Quantity** 10 Quantity Uom L.F. Potential Action REPLACE-IN-KIND Urgency of Action PRIORITY 4 Purpose of Action LEVEL 2

### **Building Condition Assessment Survey 2023 - 2024**

Q054 Architectural Inspection

Question

**EXTERIOR** COPING

Deficiency Photo1

Roof 1

Response

Violations No violations recorded.