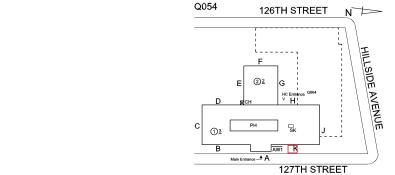

### **Building Condition Assessment Survey 2023 - 2024**

Architectural Inspection Q054 Question Response **EXTERIOR PARAPETS** Instance on All Facades Inspected Instance Condition 3 - Fair 4,300 Instance Quantity C.F. Instance Quantity Uom Deficiency BRICK: DETERIORATED JOINTS Roof Plan reference 126TH STREET ②<u>2</u> (1)3 127TH STREET Deficiency Quantity 60 Quantity Uom S.F. Potential Action REPOINT Urgency of Action PRIORITY 3 Purpose of Action LEVEL 2 Deficiency Photo1 Roof 1 Violations No violations recorded. Deficiency BRICK: EFFLORESCENCE Q054 Roof Plan reference 126TH STREET 127TH STREET **Deficiency Quantity** 580 Quantity Uom S.F. Potential Action MAINTENANCE PRIORITY 1 Urgency of Action Purpose of Action LEVEL 1 Deficiency Photo1 No photo recorded