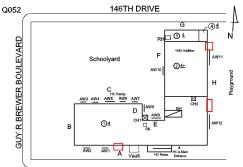

## Architectural Inspection

**Building Template** 

Inspection

| ection                |                           |
|-----------------------|---------------------------|
| uestion               | Response                  |
| rchitectural          |                           |
| EXTERIOR              | Inspected                 |
| AREAWAY               | Inspected                 |
| Instance on AW1-AW12  | Inspected                 |
| Instance Condition    | 2 - Between Good and Fair |
| Instance Quantity     | 12                        |
| Instance Quantity Uom | EACH                      |
| Deficiency            | No deficiencies recorded  |
| AWNINGS AND CANOPIES  | Does not Exist            |
| CHIMNEY               | Inspected                 |
| Material Type(s)      | Masonry                   |
| Condition             | 3 - Fair                  |
| Deficiency            | BRICK: MISSING CAP        |
| Roof Plan reference   | Q052<br>146TH DRIVE       |
| Deficiency Quantity   | 10                        |
| Quantity Uom          | L.F.                      |
| Potential Action      | REPLACE                   |
| Urgency of Action     | PRIORITY 5                |
| Purpose of Action     | LEVEL 6                   |
|                       |                           |