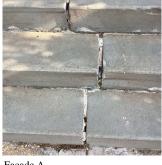

#### STONE: CHIPPED/SPALLED/BROKEN PIECES - MAJOR

146TH TERRACE

| 100        |
|------------|
| S.F.       |
| REPLACE    |
| PRIORITY 4 |
| LEVEL 2    |

Facade B No violations recorded.

Q052

Violations

#### Deficiency

Roof Plan reference

Elevation

Deficiency Quantity Quantity Uom Potential Action Urgency of Action Purpose of Action Deficiency Photo1

Violations