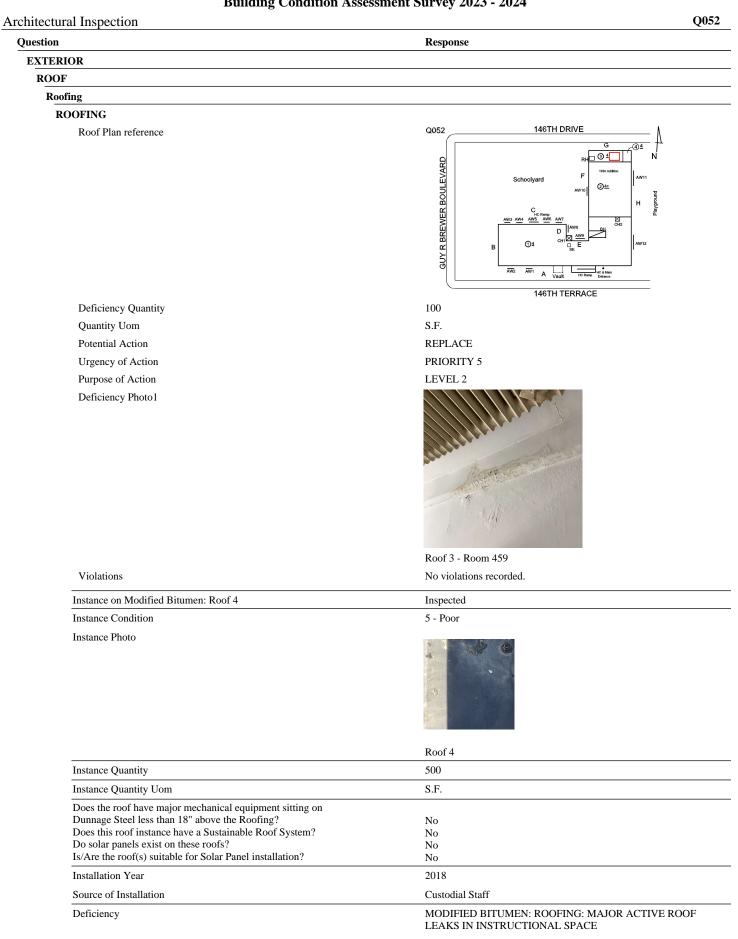

#### **Building Condition Assessment Survey 2023 - 2024**

#### Architectural Inspection

| Architectural Inspection |           | Q052 |
|--------------------------|-----------|------|
| Question                 | Response  |      |
| INTERIOR                 |           |      |
| GYMNASIUM                | Inspected |      |
|                          |           |      |

# **Floor Finish**

Deficiency Photo1

Near Right Side Windows No violations recorded.

# Seating

Violations

| Instance on 3rd Floor        | Inspected                        |
|------------------------------|----------------------------------|
| Condition                    | 4 - Between Fair and Poor        |
| Deficiency                   | DAMAGED FIXED SEATING            |
| Deficiency Location/Instance | Near Right and Left Side Windows |
| Deficiency Quantity          | 2                                |
| Quantity Uom                 | EACH                             |
| Potential Action             | REPLACE                          |
| Urgency of Action            | PRIORITY 3                       |
| Purpose of Action            | LEVEL 2                          |
| Deficiency Photo1            |                                  |

Near Right Side Windows No violations recorded.

| Sliding-folding Partition    |                                    |
|------------------------------|------------------------------------|
| Instance on 3rd Floor        | Does not Exist                     |
| Stage                        |                                    |
| Instance on 3rd Floor        | Does not Exist                     |
| Walls                        |                                    |
| Instance on 3rd Floor        | Inspected                          |
| Condition                    | 3 - Fair                           |
| Deficiency                   | SALT GLAZED BRICK: CRACKS/SPALLING |
| Deficiency Location/Instance | Near Right and Left Side Windows   |
| Deficiency Quantity          | 280                                |
| Quantity Uom                 | S.F.                               |
| Potential Action             | REPLACE                            |
| Urgency of Action            | PRIORITY 3                         |
| Purpose of Action            | LEVEL 2                            |

#### Building Condition Assessment Survey 2023 - 2024 **O052** Architectural Inspection Question Response INTERIOR GYMNASIUM Walls Deficiency Photo1 Near Left Side Window Violations No violations recorded. Window Curtains/Shades/Blinds Instance on 3rd Floor Does not Exist INTERIOR DOOR HARDWARE Inspected Condition 3 - Fair Deficiency No deficiencies recorded INTERIOR GUARDS Inspected Condition 2 - Between Good and Fair Deficiency No deficiencies recorded KITCHEN Inspected Instance on 1st Floor Inspected Ceiling Instance on 1st Floor Inspected Condition 2 - Between Good and Fair Deficiency No deficiencies recorded Door(s) Instance on 1st Floor Inspected Condition 3 - Fair WOOD: DETERIORATED DOOR Deficiency Deficiency Location/Instance Kitchen Locker Room Deficiency Quantity 1 Quantity Uom EACH Potential Action MAINTENANCE Urgency of Action PRIORITY 3 LEVEL 2 Purpose of Action Deficiency Photo1

Kitchen Locker Room No violations recorded.

Violations

**Floor Finish** 

#### **Building Condition Assessment Survey 2023 - 2024**

| estion                       | Response                          |
|------------------------------|-----------------------------------|
| NTERIOR                      | *                                 |
| KITCHEN                      |                                   |
| Floor Finish                 |                                   |
| Instance on 1st Floor        | Inspected                         |
| Condition                    | 3 - Fair                          |
| Deficiency                   | CONCRETE: CRACKS                  |
| Deficiency Location/Instance | Kitchen Locker Room               |
| Deficiency Quantity          | 25                                |
| Quantity Uom                 | S.F.                              |
| Potential Action             | REPLACE                           |
| Urgency of Action            | PRIORITY 3                        |
| Purpose of Action            | LEVEL 2                           |
| Deficiency Photo1            | Kitchen Locker Room               |
| Violations                   |                                   |
| Violations                   | No violations recorded.           |
| Deficiency                   | QUARRY TILE: BROKEN/MISSING TILES |
| Deficiency Location/Instance | Preparation Area, Servery         |
| Deficiency Quantity          | 20                                |
| Quantity Uom                 | S.F.                              |
| Potential Action             | REPLACE                           |
| Urgency of Action            | PRIORITY 3                        |
| Purpose of Action            | LEVEL 2                           |
| Deficiency Photo1            |                                   |
|                              | Preparation Area                  |
| Violations                   | No violations recorded.           |
| Walls                        |                                   |
| Instance on 1st Floor        | Inspected                         |
| Condition                    | 2 - Between Good and Fair         |
| Deficiency                   | CERAMIC TILE: BROKEN/ MISSING     |
| Deficiency Location/Instance | Servery, by Windows               |
| ·                            |                                   |

Deficiency Quantity

Quantity Uom

Potential Action

Urgency of Action

30

S.F.

REPLACE

PRIORITY 3