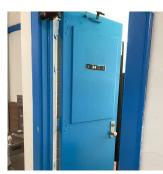

#### NVC D ofEd 41

| NY                                     | <b>C Department of Education</b>                                                                      |
|----------------------------------------|-------------------------------------------------------------------------------------------------------|
| Building Co                            | ndition Assessment Survey 2023 - 2024                                                                 |
| nitectural Inspection                  | Q                                                                                                     |
| uestion                                | Response                                                                                              |
| EXTERIOR                               |                                                                                                       |
| DOORS                                  |                                                                                                       |
| DOORS AND FRAMES                       |                                                                                                       |
| Deficiency Photo1                      | Facade G                                                                                              |
| Violations                             | No violations recorded.                                                                               |
| DOOR HARDWARE                          | Inspected                                                                                             |
| Condition                              | 3 - Fair                                                                                              |
| Deficiency                             | No deficiencies recorded                                                                              |
| LINTELS                                | Inspected                                                                                             |
| Condition                              | 3 - Fair                                                                                              |
| Deficiency<br>Roof Plan reference      | STEEL: MAJOR RUSTING<br>Q052 146TH DRIVE A                                                            |
|                                        | Schoolyard F<br>Schoolyard F<br>AW10<br>C<br>C<br>C<br>C<br>C<br>C<br>C<br>C<br>C<br>C<br>C<br>C<br>C |
| Deficiency Quantity                    | 15                                                                                                    |
| Quantity Uom                           | L.F.                                                                                                  |
| Potential Action                       | REPLACE                                                                                               |
| Urgency of Action<br>Purpose of Action | PRIORITY 4<br>LEVEL 2                                                                                 |
| Deficiency Photo1                      |                                                                                                       |
| Violations                             | Facade F<br>No violations recorded.                                                                   |
| TRANSOM/SIDE LIGHT                     | Inspected                                                                                             |
| Condition                              | 5 - Poor                                                                                              |
| Deficiency                             | METAL: DENTED, MAJOR RUSTING                                                                          |