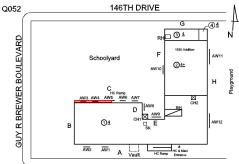

## Architectural Inspection

**Building Template** 

Inspection

| ection                |                           |
|-----------------------|---------------------------|
| uestion               | Response                  |
| rchitectural          |                           |
| EXTERIOR              | Inspected                 |
| AREAWAY               | Inspected                 |
| Instance on AW1-AW12  | Inspected                 |
| Instance Condition    | 2 - Between Good and Fair |
| Instance Quantity     | 12                        |
| Instance Quantity Uom | EACH                      |
| Deficiency            | No deficiencies recorded  |
| AWNINGS AND CANOPIES  | Does not Exist            |
| CHIMNEY               | Inspected                 |
| Material Type(s)      | Masonry                   |
| Condition             | 3 - Fair                  |
| Deficiency            | BRICK: MISSING CAP        |
| Roof Plan reference   | Q052<br>146TH DRIVE       |
| Deficiency Quantity   | 10                        |
| Quantity Uom          | L.F.                      |
| Potential Action      | REPLACE                   |
| Urgency of Action     | PRIORITY 5                |
| Purpose of Action     | LEVEL 6                   |
|                       |                           |

## CHIMNEY

Deficiency Photo1

Violations

Deficiency

Roof Plan reference

COPING

Condition

Roof 1 - Chimney 2

No violations recorded.

Inspected 3 - Fair

Response

| CAST | STONE: CRACKED/BROKEN PIECES |
|------|------------------------------|
| Q052 | 146TH DRIVE                  |
| 6    |                              |

#### Building Condition Assessment Survey 2023 - 2024 Architectural Inspection Q052 Question Response EXTERIOR COPING Q052 146TH DRIVE Roof Plan reference <u>⊐</u> 3 ⁴ GUY R BREWER BOULEVARD @<u>4+</u> ⊠ ഷ в ĀW2 AW 146TH TERRACE Deficiency Quantity 20 Quantity Uom L.F. Potential Action MAINTENANCE PRIORITY 3 Urgency of Action Purpose of Action LEVEL 2 111 Deficiency Photo1 Roof 1 Violations No violations recorded. CORNICE Inspected 2 - Between Good and Fair Condition Deficiency No deficiencies recorded DOORS Inspected DOORS AND FRAMES Inspected 5 - Poor Condition Deficiency METAL CLAD: DETERIORATED DOOR AND FRAME - MAJOR DETERIORATION Q052 146TH DRIVE Roof Plan reference -h @ 4 GUY R BREWER BOULEVARD <u>24</u> E ATAP AW/ A Vault HC Ramp Entrance 146TH TERRACE Deficiency Quantity 8 Quantity Uom EACH Potential Action REPLACE PRIORITY 4 Urgency of Action LEVEL 2 Purpose of Action

#### NVC D ofEd 41

| NY                                     | <b>C Department of Education</b>                                                                      |
|----------------------------------------|-------------------------------------------------------------------------------------------------------|
| Building Co                            | ndition Assessment Survey 2023 - 2024                                                                 |
| nitectural Inspection                  | Q                                                                                                     |
| uestion                                | Response                                                                                              |
| EXTERIOR                               |                                                                                                       |
| DOORS                                  |                                                                                                       |
| DOORS AND FRAMES                       |                                                                                                       |
| Deficiency Photo1                      | Facade G                                                                                              |
| Violations                             | No violations recorded.                                                                               |
| DOOR HARDWARE                          | Inspected                                                                                             |
| Condition                              | 3 - Fair                                                                                              |
| Deficiency                             | No deficiencies recorded                                                                              |
| LINTELS                                | Inspected                                                                                             |
| Condition                              | 3 - Fair                                                                                              |
| Deficiency<br>Roof Plan reference      | STEEL: MAJOR RUSTING<br>Q052 146TH DRIVE A                                                            |
|                                        | Schoolyard F<br>Schoolyard F<br>AW10<br>C<br>C<br>C<br>C<br>C<br>C<br>C<br>C<br>C<br>C<br>C<br>C<br>C |
| Deficiency Quantity                    | 15                                                                                                    |
| Quantity Uom                           | L.F.                                                                                                  |
| Potential Action                       | REPLACE                                                                                               |
| Urgency of Action<br>Purpose of Action | PRIORITY 4<br>LEVEL 2                                                                                 |
| Deficiency Photo1                      |                                                                                                       |
| Violations                             | Facade F<br>No violations recorded.                                                                   |
| TRANSOM/SIDE LIGHT                     | Inspected                                                                                             |
| Condition                              | 5 - Poor                                                                                              |
| Deficiency                             | METAL: DENTED, MAJOR RUSTING                                                                          |