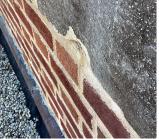

#### STONE: CHIPPED/SPALLED/BROKEN PIECES - MAJOR

146TH TERRACE

| 100        |
|------------|
| S.F.       |
| REPLACE    |
| PRIORITY 4 |
| LEVEL 2    |

Facade B No violations recorded.

Q052

Violations