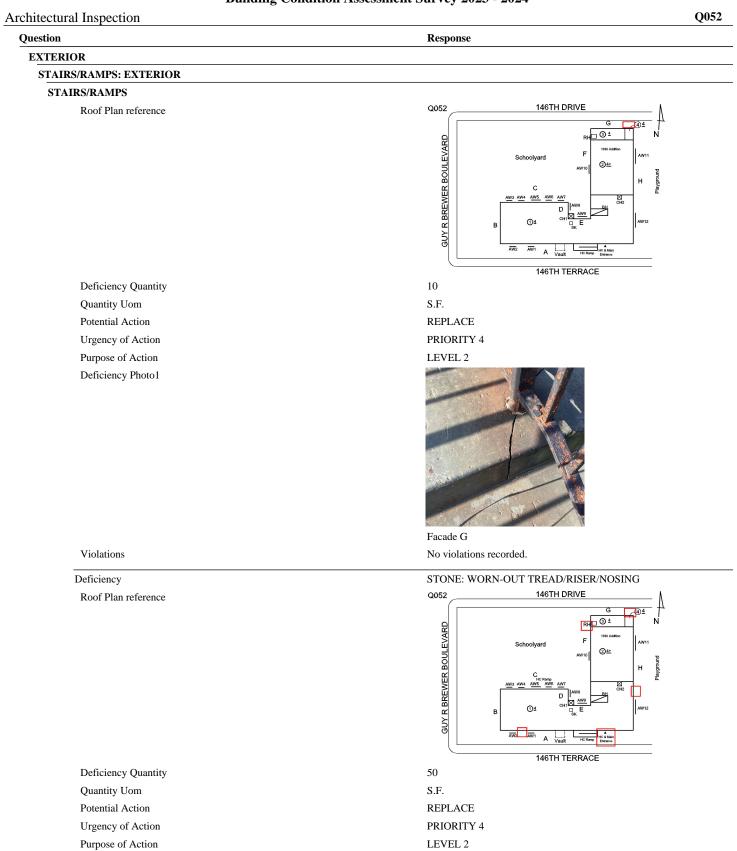

## Architectural Inspection

**Building Template** 

Inspection

| ection                |                           |
|-----------------------|---------------------------|
| uestion               | Response                  |
| rchitectural          |                           |
| EXTERIOR              | Inspected                 |
| AREAWAY               | Inspected                 |
| Instance on AW1-AW12  | Inspected                 |
| Instance Condition    | 2 - Between Good and Fair |
| Instance Quantity     | 12                        |
| Instance Quantity Uom | EACH                      |
| Deficiency            | No deficiencies recorded  |
| AWNINGS AND CANOPIES  | Does not Exist            |
| CHIMNEY               | Inspected                 |
| Material Type(s)      | Masonry                   |
| Condition             | 3 - Fair                  |
| Deficiency            | BRICK: MISSING CAP        |
| Roof Plan reference   | Q052<br>146TH DRIVE       |
| Deficiency Quantity   | 10                        |
| Quantity Uom          | L.F.                      |
| Potential Action      | REPLACE                   |
| Urgency of Action     | PRIORITY 5                |
| Purpose of Action     | LEVEL 6                   |
|                       |                           |

#### **Building Condition Assessment Survey 2023 - 2024**

#### Architectural Inspection

| Question |  |
|----------|--|
| EXTERIOR |  |

## CHIMNEY

Deficiency Photo1

Violations

Deficiency

Roof Plan reference

COPING

Condition

Roof 1 - Chimney 2

No violations recorded.

Inspected 3 - Fair

Response

| CAST | STONE: CRACKED/BROKEN PIECES |
|------|------------------------------|
| Q052 | 146TH DRIVE                  |
| 6    |                              |