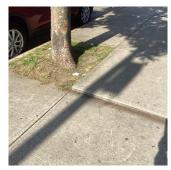

20

Response

S.F. REMOVE AND REBUILD PRIORITY 4 LEVEL 2

Facade E No violations recorded.

BRICK: CRACKS/DISPLACED/SPALLED BRICK AT BUILDING CORNERS

Λ