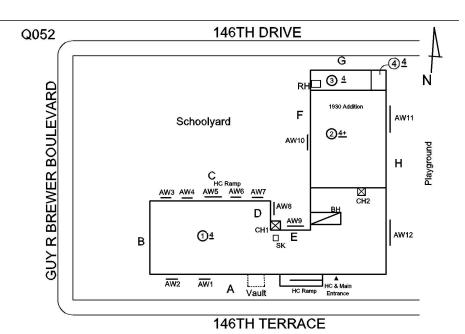

## CHIMNEY

Deficiency Photo1

Violations

Deficiency

Roof Plan reference

COPING

Condition

Roof 1 - Chimney 2

No violations recorded.

Inspected 3 - Fair

Response

| CAST | STONE: CRACKED/BROKEN PIECES |
|------|------------------------------|
| Q052 | 146TH DRIVE                  |
| 6    |                              |