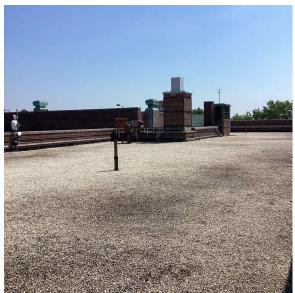

## NYC Department of Education Building Condition Assessment Survey 2023 - 2024

Architectural Inspection

Main Entrance Photo

Facade A - 146th Terrace

Roof 1 - Northeast view

| Yes      |                                                                                                                             |
|----------|-----------------------------------------------------------------------------------------------------------------------------|
| Systems: | New Exterior Ramp at rear entrance.                                                                                         |
| Year:    | 2024                                                                                                                        |
| Systems: | Exterior Doors/Frames - limited (6) replacement                                                                             |
| Year:    | 2023                                                                                                                        |
| Systems: | Areaway - limited replacement, Foundation Walls -<br>waterproofing, Leaders/Gutters - repairs, Ash Hoist Doors<br>- removed |
| Year:    | 2018                                                                                                                        |
| Systems: | 1st Floor Student Toilet Rooms upgraded to HC compliance                                                                    |
| Year:    | 2017                                                                                                                        |
| Systems: | Exterior Masonry, Coping, Parapets, Roofing, Bulkheads, Chimney - repairs                                                   |
| Year:    | 2012                                                                                                                        |
| Systems: | New Playground                                                                                                              |
| Year:    | 2011                                                                                                                        |
| Systems: | Exterior Stairs - repairs, Exterior Railings - replacement                                                                  |
| Year:    | 2009                                                                                                                        |
| Systems: | Windows - replacement                                                                                                       |
| Year:    | 2006                                                                                                                        |

Roof Photo

Have any Systems/Major Building Components been upgraded?

Q052