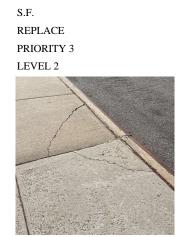

#### Building Condition Assessment Survey 2023 - 2024 Architectural Inspection Q052 Question Response EXTERIOR COPING Q052 146TH DRIVE Roof Plan reference <u>⊐</u> 3 ⁴ GUY R BREWER BOULEVARD @<u>4+</u> ⊠ ഷ в ĀW2 AW 146TH TERRACE Deficiency Quantity 20 Quantity Uom L.F. Potential Action MAINTENANCE PRIORITY 3 Urgency of Action Purpose of Action LEVEL 2 111 Deficiency Photo1 Roof 1 Violations No violations recorded. CORNICE Inspected 2 - Between Good and Fair Condition Deficiency No deficiencies recorded DOORS Inspected DOORS AND FRAMES Inspected 5 - Poor Condition Deficiency METAL CLAD: DETERIORATED DOOR AND FRAME - MAJOR DETERIORATION Q052 146TH DRIVE Roof Plan reference -h @ 4 GUY R BREWER BOULEVARD <u>24</u> E ATAP AW/ A Vault HC Ramp Entrance 146TH TERRACE Deficiency Quantity 8 Quantity Uom EACH Potential Action REPLACE PRIORITY 4 Urgency of Action LEVEL 2 Purpose of Action