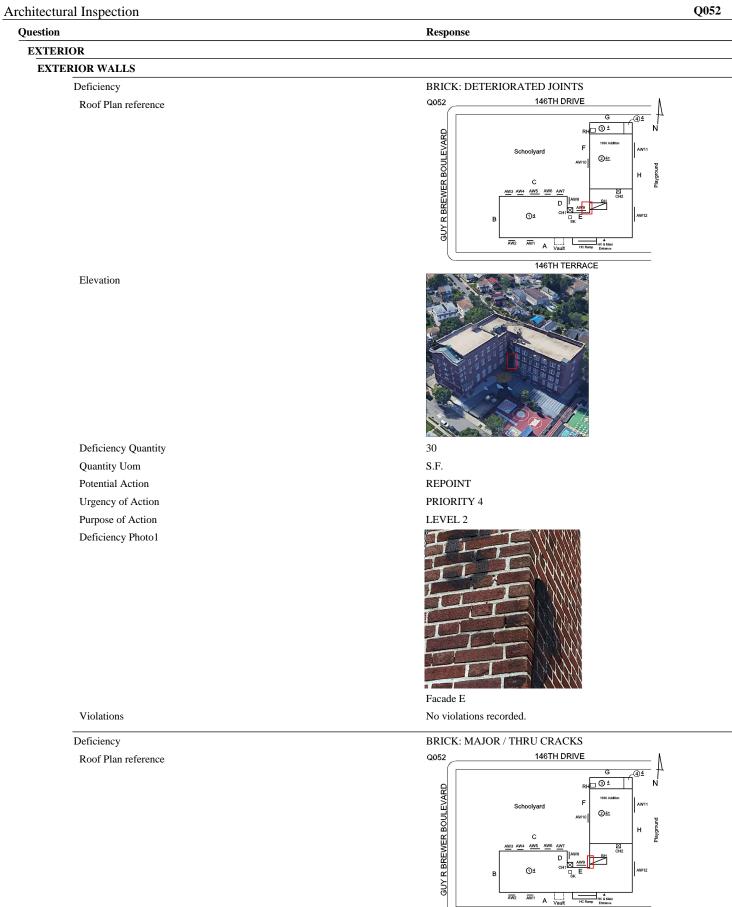

#### EXTERIOR WALLS

Elevation

Deficiency Quantity Quantity Uom Potential Action Urgency of Action Purpose of Action Deficiency Photol

Violations

Deficiency

Roof Plan reference

Elevation

Deficiency Quantity Quantity Uom

20

Response

S.F. REMOVE AND REBUILD PRIORITY 4 LEVEL 2

Facade E No violations recorded.

BRICK: CRACKS/DISPLACED/SPALLED BRICK AT BUILDING CORNERS

Λ