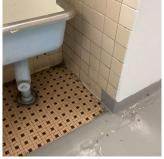

## Priority Condition

| Priority<br>Condition Exist<br>Last Year? | Priority<br>Category        | Condition<br>Description                                                                        | Component<br>Affected                                                | Location<br>Description | Person(s)<br>Notified | Person(s) Title | PhotoImage |
|-------------------------------------------|-----------------------------|-------------------------------------------------------------------------------------------------|----------------------------------------------------------------------|-------------------------|-----------------------|-----------------|------------|
| No                                        | Tripping Hazard             | Severely<br>damaged<br>concrete floor is<br>a potential<br>tripping hazard.                     | INTERIOR  <br>STAIRS/RAMP<br>S: INTERIOR  <br>Stairs and<br>Landings | Exit 3 -<br>Vestibule   | Okang Wilson          | Fireman         |            |
| Yes                                       | Potential Falling<br>Debris | Damaged metal<br>chimney cap<br>with loose<br>pieces is a<br>potential falling<br>debris hazard | EXTERIOR  <br>CHIMNEY                                                | Chimney at<br>Gymnasium | Okang Wilson          | Fireman         |            |
| Yes                                       | Tripping Hazard             | Severely<br>damaged and<br>heaving ceramic<br>tiles is a<br>potential<br>tripping hazard.       | INTERIOR  <br>TOILET<br>ROOMS -<br>STUDENTS  <br>Floor Finish        | Room 454                | Okang Wilson          | Fireman         |            |