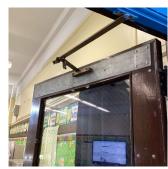

#### Building Condition Assessment Survey 2023 - 2024 Architectural Inspection Q052 Question Response EXTERIOR COPING Q052 146TH DRIVE Roof Plan reference <u>⊐</u> 3 ⁴ GUY R BREWER BOULEVARD @<u>4+</u> ⊠ ഷ в ĀW2 AW 146TH TERRACE Deficiency Quantity 20 Quantity Uom L.F. Potential Action MAINTENANCE PRIORITY 3 Urgency of Action Purpose of Action LEVEL 2 111 Deficiency Photo1 Roof 1 Violations No violations recorded. CORNICE Inspected 2 - Between Good and Fair Condition Deficiency No deficiencies recorded DOORS Inspected DOORS AND FRAMES Inspected 5 - Poor Condition Deficiency METAL CLAD: DETERIORATED DOOR AND FRAME - MAJOR DETERIORATION Q052 146TH DRIVE Roof Plan reference -h @ 4 GUY R BREWER BOULEVARD <u>24</u> E ATAP AW/ A Vault HC Ramp Entrance 146TH TERRACE Deficiency Quantity 8 Quantity Uom EACH Potential Action REPLACE PRIORITY 4 Urgency of Action LEVEL 2 Purpose of Action