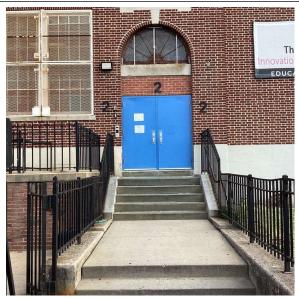

## NYC Department of Education Building Condition Assessment Survey 2023 - 2024

Architectural Inspection

Main Entrance Photo

Facade A - 146th Terrace

Roof 1 - Northeast view

| Yes      |                                                                                                                             |
|----------|-----------------------------------------------------------------------------------------------------------------------------|
| Systems: | New Exterior Ramp at rear entrance.                                                                                         |
| Year:    | 2024                                                                                                                        |
| Systems: | Exterior Doors/Frames - limited (6) replacement                                                                             |
| Year:    | 2023                                                                                                                        |
| Systems: | Areaway - limited replacement, Foundation Walls -<br>waterproofing, Leaders/Gutters - repairs, Ash Hoist Doors<br>- removed |
| Year:    | 2018                                                                                                                        |
| Systems: | 1st Floor Student Toilet Rooms upgraded to HC compliance                                                                    |
| Year:    | 2017                                                                                                                        |
| Systems: | Exterior Masonry, Coping, Parapets, Roofing, Bulkheads, Chimney - repairs                                                   |
| Year:    | 2012                                                                                                                        |
| Systems: | New Playground                                                                                                              |
| Year:    | 2011                                                                                                                        |
| Systems: | Exterior Stairs - repairs, Exterior Railings - replacement                                                                  |
| Year:    | 2009                                                                                                                        |
| Systems: | Windows - replacement                                                                                                       |
| Year:    | 2006                                                                                                                        |