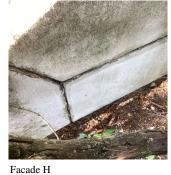

#### TRANSOM/SIDE LIGHT

Deficiency Photo1

Facade H

| Violations              | No violations recorded.                          |
|-------------------------|--------------------------------------------------|
| EXTERIOR WALLS          | Inspected                                        |
| Material Type(s)        | Masonry                                          |
| Replacement Quantity    | 30,000                                           |
| Replacement Uom         | S.F.                                             |
| Instance on All Facades | Inspected                                        |
| Instance Condition      | 4 - Between Fair and Poor                        |
| Instance Quantity       | 30,000                                           |
| Instance Quantity Uom   | S.F.                                             |
| Deficiency              | BRICK: WATER INFILTRATION IN INSTRUCTIONAL SPACE |

#### EXTERIOR WALLS

Deficiency Photo1

Response

Facade H - Room 401B, also Rooms 401D, 401F, Facade A - Room 113

No violations recorded.