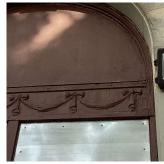

## Architectural Inspection

**Building Template** 

Inspection

| ection                |                           |
|-----------------------|---------------------------|
| uestion               | Response                  |
| rchitectural          |                           |
| EXTERIOR              | Inspected                 |
| AREAWAY               | Inspected                 |
| Instance on AW1-AW12  | Inspected                 |
| Instance Condition    | 2 - Between Good and Fair |
| Instance Quantity     | 12                        |
| Instance Quantity Uom | EACH                      |
| Deficiency            | No deficiencies recorded  |
| AWNINGS AND CANOPIES  | Does not Exist            |
| CHIMNEY               | Inspected                 |
| Material Type(s)      | Masonry                   |
| Condition             | 3 - Fair                  |
| Deficiency            | BRICK: MISSING CAP        |
| Roof Plan reference   | Q052<br>146TH DRIVE       |
| Deficiency Quantity   | 10                        |
| Quantity Uom          | L.F.                      |
| Potential Action      | REPLACE                   |
| Urgency of Action     | PRIORITY 5                |
| Purpose of Action     | LEVEL 6                   |
|                       |                           |