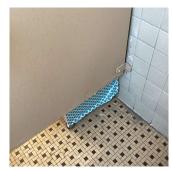

#### TRANSOM/SIDE LIGHT

Deficiency Photo1

Facade H

| Violations              | No violations recorded.                          |
|-------------------------|--------------------------------------------------|
| EXTERIOR WALLS          | Inspected                                        |
| Material Type(s)        | Masonry                                          |
| Replacement Quantity    | 30,000                                           |
| Replacement Uom         | S.F.                                             |
| Instance on All Facades | Inspected                                        |
| Instance Condition      | 4 - Between Fair and Poor                        |
| Instance Quantity       | 30,000                                           |
| Instance Quantity Uom   | S.F.                                             |
| Deficiency              | BRICK: WATER INFILTRATION IN INSTRUCTIONAL SPACE |