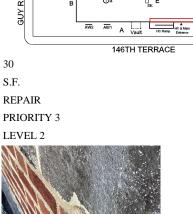

#### STONE: CHIPPED/SPALLED/BROKEN PIECES - MAJOR

146TH TERRACE

| 100        |
|------------|
| S.F.       |
| REPLACE    |
| PRIORITY 4 |
| LEVEL 2    |

Facade B No violations recorded.

Q052

Violations