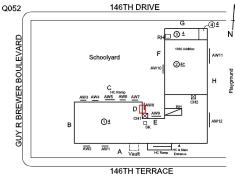

#### TRANSOM/SIDE LIGHT

Deficiency Photo1

Facade H

| Violations              | No violations recorded.                          |
|-------------------------|--------------------------------------------------|
| EXTERIOR WALLS          | Inspected                                        |
| Material Type(s)        | Masonry                                          |
| Replacement Quantity    | 30,000                                           |
| Replacement Uom         | S.F.                                             |
| Instance on All Facades | Inspected                                        |
| Instance Condition      | 4 - Between Fair and Poor                        |
| Instance Quantity       | 30,000                                           |
| Instance Quantity Uom   | S.F.                                             |
| Deficiency              | BRICK: WATER INFILTRATION IN INSTRUCTIONAL SPACE |

#### EXTERIOR WALLS

Deficiency Photo1

Response

Facade H - Room 401B, also Rooms 401D, 401F, Facade A - Room 113

No violations recorded.