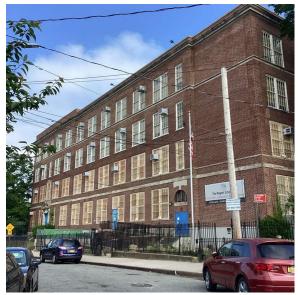

e building                                | fully accessible for inspection             | Yes         |                    |                     |
| Building Square I                               | Footage                                     | 63,000      |                    |                     |
| Comments on the<br>Leased Spaces)               | Area (for Athletic Field, Playing Surfaces, | None        |                    |                     |
| Comments on the Stories (Floors) plus Basements |                                             | 4+B         |                    |                     |

| Custodian |  |
|-----------|--|
| Fireman   |  |
|           |  |

Facade Photo

Francesca Joseph-Fleurant P.S. 52 - Queens No No Was not present Okang Wilson

32

1927

295

70

Fair



146th Terrace - Northwest view

## NYC Department of Education Building Condition Assessment Survey 2023 - 2024

Architectural Inspection

Main Entrance Photo



Facade A - 146th Terrace



Roof 1 - Northeast view

| Yes      |                                                                                                                             |
|----------|-----------------------------------------------------------------------------------------------------------------------------|
| Systems: | New Exterior Ramp at rear entrance.                                                                                         |
| Year:    | 2024                                                                                                                        |
| Systems: | Exterior Doors