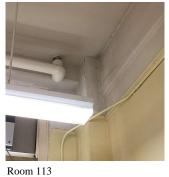

#### EXTERIOR WALLS

Deficiency Photo1

Response

Facade H - Room 401B, also Rooms 401D, 401F, Facade A - Room 113

No violations recorded.