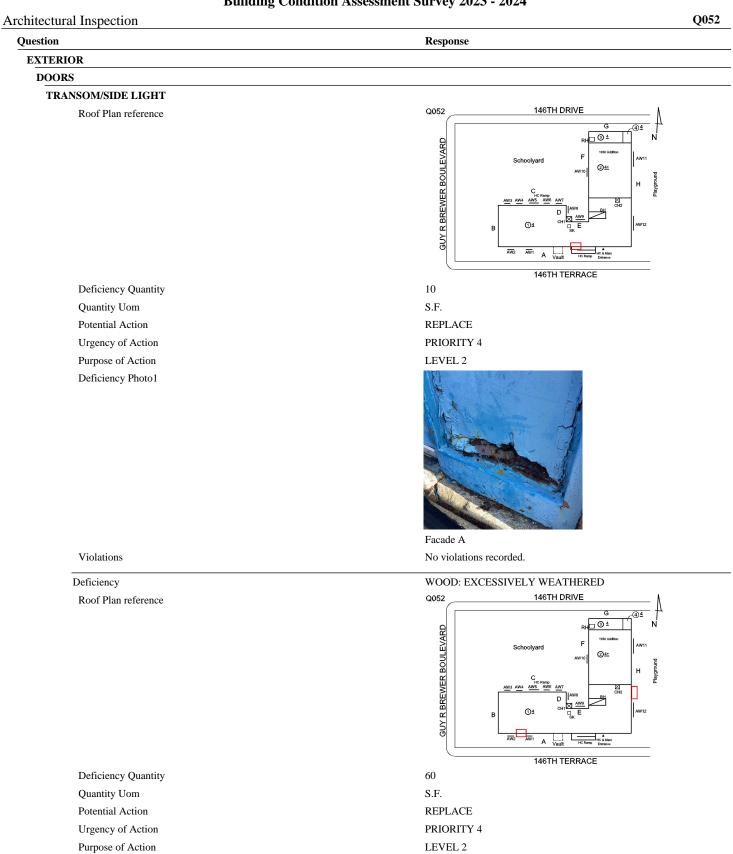

#### Building Condition Assessment Survey 2023 - 2024 Architectural Inspection Q052 Question Response EXTERIOR COPING Q052 146TH DRIVE Roof Plan reference <u>⊐</u> 3 ⁴ GUY R BREWER BOULEVARD @<u>4+</u> ⊠ ഷ в ĀW2 AW 146TH TERRACE Deficiency Quantity 20 Quantity Uom L.F. Potential Action MAINTENANCE PRIORITY 3 Urgency of Action Purpose of Action LEVEL 2 111 Deficiency Photo1 Roof 1 Violations No violations recorded. CORNICE Inspected 2 - Between Good and Fair Condition Deficiency No deficiencies recorded DOORS Inspected DOORS AND FRAMES Inspected 5 - Poor Condition Deficiency METAL CLAD: DETERIORATED DOOR AND FRAME - MAJOR DETERIORATION Q052 146TH DRIVE Roof Plan reference -h @ 4 GUY R BREWER BOULEVARD <u>24</u> E ATAP AW/ A Vault HC Ramp Entrance 146TH TERRACE Deficiency Quantity 8 Quantity Uom EACH Potential Action REPLACE PRIORITY 4 Urgency of Action LEVEL 2 Purpose of Action

#### NVC D ofEd 41

| NY                                     | <b>C Department of Education</b>                                                                      |
|----------------------------------------|-------------------------------------------------------------------------------------------------------|
| Building Co                            | ndition Assessment Survey 2023 - 2024                                                                 |
| nitectural Inspection                  | Q                                                                                                     |
| uestion                                | Response                                                                                              |
| EXTERIOR                               |                                                                                                       |
| DOORS                                  |                                                                                                       |
| DOORS AND FRAMES                       |                                                                                                       |
| Deficiency Photo1                      | Facade G                                                                                              |
| Violations                             | No violations recorded.                                                                               |
| DOOR HARDWARE                          | Inspected                                                                                             |
| Condition                              | 3 - Fair                                                                                              |
| Deficiency                             | No deficiencies recorded                                                                              |
| LINTELS                                | Inspected                                                                                             |
| Condition                              | 3 - Fair                                                                                              |
| Deficiency<br>Roof Plan reference      | STEEL: MAJOR RUSTING<br>Q052 146TH DRIVE A                                                            |
|                                        | Schoolyard F<br>Schoolyard F<br>AW10<br>C<br>C<br>C<br>C<br>C<br>C<br>C<br>C<br>C<br>C<br>C<br>C<br>C |
| Deficiency Quantity                    | 15                                                                                                    |
| Quantity Uom                           | L.F.                                                                                                  |
| Potential Action                       | REPLACE                                                                                               |
| Urgency of Action<br>Purpose of Action | PRIORITY 4<br>LEVEL 2                                                                                 |
| Deficiency Photo1                      |                                                                                                       |
| Violations                             | Facade F<br>No violations recorded.                                                                   |
| TRANSOM/SIDE LIGHT                     | Inspected                                                                                             |
| Condition                              | 5 - Poor                                                                                              |
| Deficiency                             | METAL: DENTED, MAJOR RUSTING                                                                          |