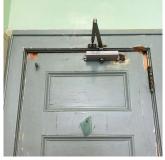

#### Building Condition Assessment Survey 2023 - 2024 Architectural Inspection Q052 Question Response EXTERIOR COPING Q052 146TH DRIVE Roof Plan reference <u>⊐</u> 3 ⁴ GUY R BREWER BOULEVARD @<u>4+</u> ⊠ ഷ в ĀW2 AW 146TH TERRACE Deficiency Quantity 20 Quantity Uom L.F. Potential Action MAINTENANCE PRIORITY 3 Urgency of Action Purpose of Action LEVEL 2 111 Deficiency Photo1 Roof 1 Violations No violations recorded. CORNICE Inspected 2 - Between Good and Fair Condition Deficiency No deficiencies recorded DOORS Inspected DOORS AND FRAMES Inspected 5 - Poor Condition Deficiency METAL CLAD: DETERIORATED DOOR AND FRAME - MAJOR DETERIORATION Q052 146TH DRIVE Roof Plan reference -h @ 4 GUY R BREWER BOULEVARD <u>24</u> E ATAP AW/ A Vault HC Ramp Entrance 146TH TERRACE Deficiency Quantity 8 Quantity Uom EACH Potential Action REPLACE PRIORITY 4 Urgency of Action LEVEL 2 Purpose of Action