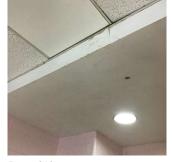

# CAFETERIA Walls

Deficiency Photo1

Near Drinking Fountain

Violations No violations recorded.

| Window Curtains/Shades/Blinds     |                                               |
|-----------------------------------|-----------------------------------------------|
| Instance on Basement              | Does not Exist                                |
| CLASSROOMS/CORRIDORS/ADMIN SPACES | Inspected                                     |
| Ceiling                           | Inspected                                     |
| Condition                         | 2 - Between Good and Fair                     |
| Deficiency                        | ACOUSTIC TILES: DAMAGED/MISSING - ACTIVE LEAK |
| Deficiency Location/Instance      | Room 210                                      |
| Deficiency Quantity               | 15                                            |
|                                   |                                               |