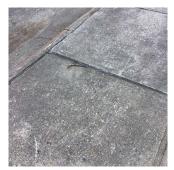

| estion                       | Response                                |
|------------------------------|-----------------------------------------|
| SITE                         |                                         |
| PAVING                       |                                         |
| Student Non-Use              |                                         |
| Asphalt                      | Inspected                               |
| Condition                    | 3 - Fair                                |
| Deficiency                   | CRACKS - MAJOR                          |
| Deficiency Location/Instance | 117th Avenue                            |
| Deficiency Quantity          | 375                                     |
| Quantity Uom                 | S.F.                                    |
| Potential Action             | REPLACE                                 |
| Urgency of Action            | PRIORITY 3                              |
| Purpose of Action            | LEVEL 2                                 |
| Deficiency Photo1            | 117th Avenue                            |
| Violations                   | No violations recorded.                 |
| Concrete                     | Inspected                               |
| Condition                    | 2 - Between Good and Fair               |
| Deficiency                   | No deficiencies recorded                |
| Pavers                       | Does not Exist                          |
| Student Use                  | Inspected                               |
| Gravel Exists?               | No                                      |
| Asphalt                      | Inspected                               |
| Condition                    | 3 - Fair                                |
| Deficiency                   | CRACKS - MAJOR                          |
| Deficiency Location/Instance | Near Playground, near Exit 1            |
| Deficiency Quantity          | 300                                     |
| Quantity Uom                 | S.F.                                    |
| Potential Action             | REPLACE                                 |
| Urgency of Action            | PRIORITY 3                              |
| Purpose of Action            | LEVEL 2                                 |
| Deficiency Photo1            | 7                                       |
|                              | Near Playground                         |
| Violations                   | Near Playground No violations recorded. |