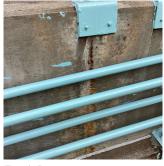

#### BUILDING CHEEK/FLANK WALLS

Roof Plan reference

Deficiency Photo1

117TH STREET

**Deficiency Quantity** 30 Quantity Uom S.F. REPAIR Potential Action Urgency of Action PRIORITY 3 Purpose of Action LEVEL 2

Facade D

Violations No violations recorded.

| RAILINGS     | Inspected                 |
|--------------|---------------------------|
| Condition    | 2 - Between Good and Fair |
| Deficiency   | No deficiencies recorded  |
| STAIRS/RAMPS | Inspected                 |
| Condition    | 5 - Poor                  |