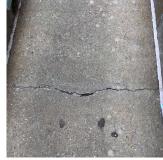

# **Building Condition Assessment Survey 2023 - 2024**

Architectural Inspection Q051

Question Response

EXTERIOR

#### STAIRS/RAMPS: EXTERIOR

#### STAIRS/RAMPS

Roof Plan reference

Deficiency Photo1

Violations

117TH STREET

Deficiency Quantity 20
Quantity Uom S.F.
Potential Action REPLACE
Urgency of Action PRIORITY 4
Purpose of Action LEVEL 2

No violations recorded.