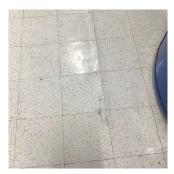

### **Building Condition Assessment Survey 2023 - 2024**

**Q051** Architectural Inspection Question Response INTERIOR **STRUCTURAL** FLOOR STRUCTURE Inspected Deficiency Photo1 Basement - Room 1C Violations No violations recorded. FOUNDATION WALLS Inspected Material Type(s) Concrete Condition 2 - Between Good and Fair No deficiencies recorded Deficiency ROOF STRUCTURE Inspected Condition 2 - Between Good and Fair Deficiency No deficiencies recorded VAULTS-BUNKERS Does not Exist Does not Exist AUDITORIUM **CAFETERIA** Inspected Instance on Basement Inspected Ceiling Instance on Basement Inspected Condition 1 - Good Deficiency No deficiencies recorded Door(s) Instance on Basement Inspected Condition 2 - Between Good and Fair Deficiency No deficiencies recorded **Fixed Equipment** Instance on Basement Does not Exist Floor Finish Instance on Basement Inspected Condition 3 - Fair Deficiency VINYL TILES: DETERIORATED SUBSTRATE Rear, Near Exit, Drinking Fountain, Center, along Windows and others Deficiency Location/Instance **Deficiency Quantity** 150 S.F. Quantity Uom Potential Action REPLACE Urgency of Action PRIORITY 3

Purpose of Action

LEVEL 2