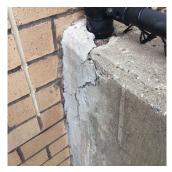

#### BUILDING CHEEK/FLANK WALLS

Deficiency Photo1

Facade A - Main Entrance

Violations No violations recorded.

Deficiency

Roof Plan reference

CAST IN PLACE CONCRETE: CRACKS/SPALLING - MAJOR

117TH STREET

Deficiency Quantity Quantity Uom Potential Action Urgency of Action Purpose of Action Deficiency Photo1 20 S.F. REPLACE PRIORITY 4 LEVEL 2

Facade D

Violations No violations recorded.

Deficiency

CAST IN PLACE CONCRETE: CRACKS/SPALLING - MINOR