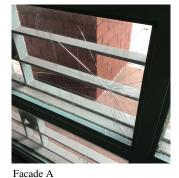

# **Building Condition Assessment Survey 2023 - 2024**

Q051 Architectural Inspection Question Response **EXTERIOR DOORS** DOORS AND FRAMES Inspected Facade A Violations No violations recorded. DOOR HARDWARE Inspected Condition 3 - Fair No deficiencies recorded Deficiency LINTELS Inspected Condition 2 - Between Good and Fair Deficiency No deficiencies recorded TRANSOM/SIDE LIGHT Inspected Condition 3 - Fair Deficiency METAL: DENTED, MAJOR RUSTING Roof Plan reference 118TH STREET Q051 JAMAICA AVENUE 117TH STREET Deficiency Quantity 10 Quantity Uom S.F. REPLACE Potential Action PRIORITY 4 Urgency of Action Purpose of Action LEVEL 2 Deficiency Photo1 Facade A Violations No violations recorded. Deficiency METAL: BROKEN GLASS