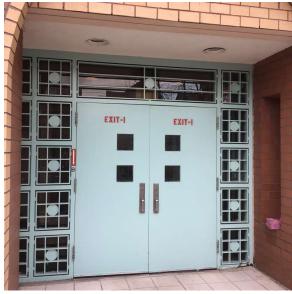

Deficiency

Roof Plan reference

METAL: DETERIORATED DOOR AND FRAME - MAJOR DETERIORATION

Deficiency Quantity EACH Quantity Uom REPLACE Potential Action PRIORITY 4 Urgency of Action Purpose of Action LEVEL 2 Deficiency Photo1

# **Building Condition Assessment Survey 2023 - 2024**

Q051 Architectural Inspection Question Response **EXTERIOR DOORS** DOORS AND FRAMES Inspected Facade A Violations No violations recorded. DOOR HARDWARE Inspected Condition 3 - Fair No deficiencies recorded Deficiency LINTELS Inspected Condition 2 - Between Good and Fair Deficiency No deficiencies recorded TRANSOM/SIDE LIGHT Inspected Condition 3 - Fair Deficiency METAL: DENTED, MAJOR RUSTING Roof Plan reference 118TH STREET Q051 JAMAICA AVENUE 117TH STREET Deficiency Quantity 10 Quantity Uom S.F. REPLACE Potential Action PRIORITY 4 Urgency of Action Purpose of Action LEVEL 2 Deficiency Photo1 Facade A Violations No violations recorded. Deficiency METAL: BROKEN GLASS