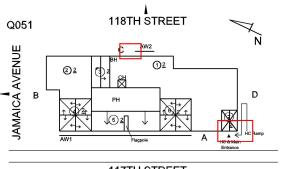

117th Street - North view

Q051 **Architectural Inspection** 

Main Entrance Photo

Facade A - 117th Street

Roof Photo

Roof 1 - Northwest view

Have any Systems/Major Building Components been upgraded?

Have there been any Building Additions?

# 117TH STREET

3