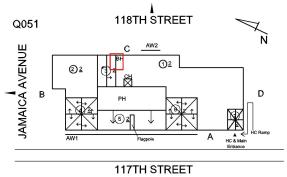

# **Building Condition Assessment Survey 2023 - 2024**

Q051 Architectural Inspection Question Response **EXTERIOR** ROOF **Specialties BULKHEAD/PENTHOUSE** Potential Action REPLACE Urgency of Action PRIORITY 3 Purpose of Action LEVEL 2 Deficiency Photo1 Violations No violations recorded. Deficiency BULKHEAD/PENTHOUSE WALLS/INTERIOR: CMU CRACKS/SPALLING Roof Plan reference 118TH STREET Q051 JAMAICA AVENUE D 117TH STREET Deficiency Quantity 20 Quantity Uom S.F. REPLACE Potential Action Urgency of Action PRIORITY 3 Purpose of Action LEVEL 2 Deficiency Photo1 BHViolations No violations recorded.

#### **Building Condition Assessment Survey 2023 - 2024**

**Q051** Architectural Inspection Question Response **EXTERIOR** ROOF **Specialties BULKHEAD/PENTHOUSE** 118TH STREET Roof Plan reference Q051 JAMAICA AVENUE **①**2 117TH STREET **Deficiency Quantity** 200 Quantity Uom S.F. Potential Action MAINTENANCE Urgency of Action PRIORITY 1 Purpose of Action LEVEL 1 Deficiency Photo1 No photo recorded Violations No violations recorded. **CUPOLA/ SPIRES/ TOWERS** Does not Exist DORMER Does not Exist DUNNAGE STEEL Inspected Condition 2 - Between Good and Fair Deficiency No deficiencies recorded SKYLIGHT/ROOF VENT Does not Exist ROOF/GRAVITY TANK Does not Exist STAIRS/RAMPS: EXTERIOR Inspected **BUILDING CHEEK/FLANK WALLS** Inspected Condition 4 - Between Fair and Poor BRICK: DETERIORATED JOINTS AT COPING STONES Deficiency Roof Plan reference 118TH STREET Q051 JAMAICA AVENUE **①**2 D 117TH STREET 10 **Deficiency Quantity** Quantity Uom L.F. Potential Action MAINTENANCE PRIORITY 3 Urgency of Action LEVEL 2 Purpose of Action