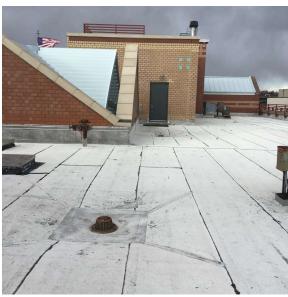

117th Street - North view

Q051 **Architectural Inspection** 

Main Entrance Photo

Facade A - 117th Street

Roof Photo

Roof 1 - Northwest view

Have any Systems/Major Building Components been upgraded?

Have there been any Building Additions?

| tectural Inspection                                                                                                                                                                                                                                                                                                                | Q05                                                                       |  |  |
|------------------------------------------------------------------------------------------------------------------------------------------------------------------------------------------------------------------------------------------------------------------------------------------------------------------------------------|---------------------------------------------------------------------------|--|--|
| stion                                                                                                                                                                                                                                                                                                                              | Response                                                                  |  |  |
| XTERIOR                                                                                                                                                                                                                                                                                                                            |                                                                           |  |  |
| ROOF                                                                                                                                                                                                                                                                                                                               |                                                                           |  |  |
| Roofing                                                                                                                                                                                                                                                                                                                            |                                                                           |  |  |
| ROOFING                                                                                                                                                                                                                                                                                                                            | Inspected                                                                 |  |  |
| Instance on Metal: Roofs 3-7                                                                                                                                                                                                                                                                                                       | Inspected                                                                 |  |  |
| Instance Condition                                                                                                                                                                                                                                                                                                                 | 2 - Between Good and Fair                                                 |  |  |
| Instance Photo                                                                                                                                                                                                                                                                                                                     |                                                                           |  |  |
|                                                                                                                                                                                                                                                                                                                                    | Roof 6                                                                    |  |  |
| Instance Quantity                                                                                                                                                                                                                                                                                                                  | 2,000                                                                     |  |  |
| Instance Quantity Uom                                                                                                                                                                                                                                                                                                              | S.F.                                                                      |  |  |
| Does the roof have major mechanical equipment sitting on Dunnage Steel less than 18" above the Roofing?  Does this roof instance have a Sustainable Roof System?  Do solar panels exist on these roofs?  Is/Are the roof(s) suitable for Solar Panel installation?                                                                 | No<br>No<br>No<br>No                                                      |  |  |
| Installation Year                                                                                                                                                                                                                                                                                                                  | 1995                                                                      |  |  |
| Source of Installation                                                                                                                                                                                                                                                                                                             | Custodial Staff                                                           |  |  |
| Deficiency                                                                                                                                                                                                                                                                                                                         | No deficiencies recorded                                                  |  |  |
| Instance on Modified Bitumen: Roos 1, 2                                                                                                                                                                                                                                                                                            | Inspected                                                                 |  |  |
| Instance Condition                                                                                                                                                                                                                                                                                                                 | 4 - Between Fair and Poor                                                 |  |  |
| Instance Photo                                                                                                                                                                                                                                                                                                                     |                                                                           |  |  |
|                                                                                                                                                                                                                                                                                                                                    | Roof 1                                                                    |  |  |
| Instance Quantity                                                                                                                                                                                                                                                                                                                  | 8,500                                                                     |  |  |
| Instance Quantity Uom                                                                                                                                                                                                                                                                                                              | S.F.                                                                      |  |  |
| Does the roof have major mechanical equipment sitting on Dunnage Steel less than 18" above the Roofing?  Does this roof instance have a Sustainable Roof System?  Sustainable Roof Type  Sustainable Roof Location (Roof Number)  Do solar panels exist on these roofs?  Is/Are the roof(s) suitable for Solar Panel installation? | No Yes White Roof Roofs 1, 2 No No                                        |  |  |
| Installation Year                                                                                                                                                                                                                                                                                                                  | 2023                                                                      |  |  |
| Source of Installation                                                                                                                                                                                                                                                                                                             | Custodial Staff                                                           |  |  |
| Deficiency                                                                                                                                                                                                                                                                                                                         | MODIFIED BITUMEN: ROOFING: MAJOR ACTIVE ROOF LEAKS IN INSTRUCTIONAL SPACE |  |  |