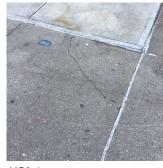

| estion                       | Response                                |
|------------------------------|-----------------------------------------|
| SITE                         |                                         |
| PAVING                       |                                         |
| Student Non-Use              |                                         |
| Asphalt                      | Inspected                               |
| Condition                    | 3 - Fair                                |
| Deficiency                   | CRACKS - MAJOR                          |
| Deficiency Location/Instance | 117th Avenue                            |
| Deficiency Quantity          | 375                                     |
| Quantity Uom                 | S.F.                                    |
| Potential Action             | REPLACE                                 |
| Urgency of Action            | PRIORITY 3                              |
| Purpose of Action            | LEVEL 2                                 |
| Deficiency Photo1            | 117th Avenue                            |
| Violations                   | No violations recorded.                 |
| Concrete                     | Inspected                               |
| Condition                    | 2 - Between Good and Fair               |
| Deficiency                   | No deficiencies recorded                |
| Pavers                       | Does not Exist                          |
| Student Use                  | Inspected                               |
| Gravel Exists?               | No                                      |
| Asphalt                      | Inspected                               |
| Condition                    | 3 - Fair                                |
| Deficiency                   | CRACKS - MAJOR                          |
| Deficiency Location/Instance | Near Playground, near Exit 1            |
| Deficiency Quantity          | 300                                     |
| Quantity Uom                 | S.F.                                    |
| Potential Action             | REPLACE                                 |
| Urgency of Action            | PRIORITY 3                              |
| Purpose of Action            | LEVEL 2                                 |
| Deficiency Photo1            | 7                                       |
|                              | Near Playground                         |
| Violations                   | Near Playground No violations recorded. |