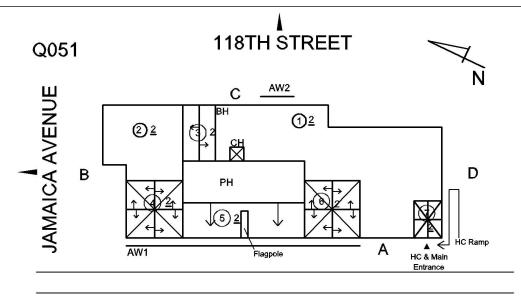

Deficiency

Roof Plan reference

AREAWAY WALLS: CRACKS AND SPALLING

117TH STREET

| Deficiency Quantity | 30       |
|---------------------|----------|
| Quantity Uom        | S.F.     |
| Potential Action    | REPAIR   |
| Urgency of Action   | PRIORITY |
| Purpose of Action   | LEVEL 2  |

# **Building Condition Assessment Survey 2023 - 2024**

Q051 Architectural Inspection Question Response **EXTERIOR DOORS** DOORS AND FRAMES Inspected Facade A Violations No violations recorded. DOOR HARDWARE Inspected Condition 3 - Fair No deficiencies recorded Deficiency LINTELS Inspected Condition 2 - Between Good and Fair Deficiency No deficiencies recorded TRANSOM/SIDE LIGHT Inspected Condition 3 - Fair Deficiency METAL: DENTED, MAJOR RUSTING Roof Plan reference 118TH STREET Q051 JAMAICA AVENUE 117TH STREET Deficiency Quantity 10 Quantity Uom S.F. REPLACE Potential Action PRIORITY 4 Urgency of Action Purpose of Action LEVEL 2 Deficiency Photo1 Facade A Violations No violations recorded. Deficiency METAL: BROKEN GLASS

# **Building Condition Assessment Survey 2023 - 2024**

Q051 Architectural Inspection Question Response **EXTERIOR** ROOF **Specialties BULKHEAD/PENTHOUSE** Potential Action REPLACE Urgency of Action PRIORITY 3 Purpose of Action LEVEL 2 Deficiency Photo1 Violations No violations recorded. Deficiency BULKHEAD/PENTHOUSE WALLS/INTERIOR: CMU CRACKS/SPALLING Roof Plan reference 118TH STREET Q051 JAMAICA AVENUE D 117TH STREET Deficiency Quantity 20 Quantity Uom S.F. REPLACE Potential Action Urgency of Action PRIORITY 3 Purpose of Action LEVEL 2 Deficiency Photo1 BHViolations No violations recorded.

#### **Building Condition Assessment Survey 2023 - 2024**

**Q051** Architectural Inspection Question Response **EXTERIOR** ROOF **Specialties BULKHEAD/PENTHOUSE** 118TH STREET Roof Plan reference Q051 JAMAICA AVENUE **①**2 117TH STREET **Deficiency Quantity** 200 Quantity Uom S.F. Potential Action MAINTENANCE Urgency of Action PRIORITY 1 Purpose of Action LEVEL 1 Deficiency Photo1 No photo recorded Violations No violations recorded. **CUPOLA/ SPIRES/ TOWERS** Does not Exist DORMER Does not Exist DUNNAGE STEEL Inspected Condition 2 - Between Good and Fair Deficiency No deficiencies recorded SKYLIGHT/ROOF VENT Does not Exist ROOF/GRAVITY TANK Does not Exist STAIRS/RAMPS: EXTERIOR Inspected **BUILDING CHEEK/FLANK WALLS** Inspected Condition 4 - Between Fair and Poor BRICK: DETERIORATED JOINTS AT COPING STONES Deficiency Roof Plan reference 118TH STREET Q051 JAMAICA AVENUE **①**2 D 117TH STREET 10 **Deficiency Quantity** Quantity Uom L.F. Potential Action MAINTENANCE PRIORITY 3 Urgency of Action LEVEL 2 Purpose of Action