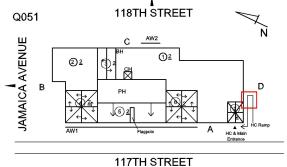

#### **Building Condition Assessment Survey 2023 - 2024**

**Q051** Architectural Inspection Question Response **EXTERIOR** ROOF **Specialties BULKHEAD/PENTHOUSE** 118TH STREET Roof Plan reference Q051 JAMAICA AVENUE **①**2 117TH STREET **Deficiency Quantity** 200 Quantity Uom S.F. Potential Action MAINTENANCE Urgency of Action PRIORITY 1 Purpose of Action LEVEL 1 Deficiency Photo1 No photo recorded Violations No violations recorded. **CUPOLA/ SPIRES/ TOWERS** Does not Exist DORMER Does not Exist DUNNAGE STEEL Inspected Condition 2 - Between Good and Fair Deficiency No deficiencies recorded SKYLIGHT/ROOF VENT Does not Exist ROOF/GRAVITY TANK Does not Exist STAIRS/RAMPS: EXTERIOR Inspected **BUILDING CHEEK/FLANK WALLS** Inspected Condition 4 - Between Fair and Poor BRICK: DETERIORATED JOINTS AT COPING STONES Deficiency Roof Plan reference 118TH STREET Q051 JAMAICA AVENUE **①**2 D 117TH STREET 10 **Deficiency Quantity** Quantity Uom L.F. Potential Action MAINTENANCE PRIORITY 3 Urgency of Action LEVEL 2 Purpose of Action

# **Building Condition Assessment Survey 2023 - 2024**

Architectural Inspection Q051

Question

Response

#### **EXTERIOR**

#### STAIRS/RAMPS: EXTERIOR

#### BUILDING CHEEK/FLANK WALLS

Deficiency Photo1

Facade A - Main Entrance

Violations No violations recorded.

Deficiency

Roof Plan reference

CAST IN PLACE CONCRETE: CRACKS/SPALLING - MAJOR

117TH STREET