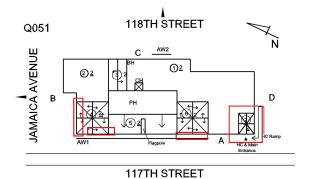

Deficiency

Roof Plan reference

AREAWAY WALLS: CRACKS AND SPALLING

117TH STREET

| Deficiency Quantity | 30       |
|---------------------|----------|
| Quantity Uom        | S.F.     |
| Potential Action    | REPAIR   |
| Urgency of Action   | PRIORITY |
| Purpose of Action   | LEVEL 2  |