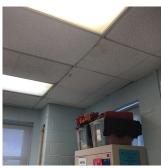

# Ceiling

Deficiency Photo1

Room 203

| Violations | No violations recorded. |
|------------|-------------------------|

Deficiency GYPSUM BOARD: DAMAGED/DETERIORATED

Deficiency Location/Instance Room 202, Corridor near Room 209