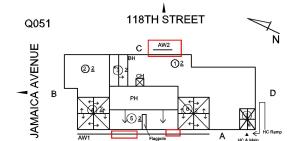

# Inspection

| Question              | Response  |
|-----------------------|-----------|
| Architectural         |           |
| EXTERIOR              | Inspected |
| AREAWAY               | Inspected |
| Instance on AW1, AW2  | Inspected |
| Instance Condition    | 3 - Fair  |
| Instance Quantity     | 2         |
| Instance Quantity Uom | ЕАСН      |

Deficiency

Roof Plan reference

AREAWAY WALLS: CRACKS AND SPALLING

117TH STREET

| Deficiency Quantity | 30       |
|---------------------|----------|
| Quantity Uom        | S.F.     |
| Potential Action    | REPAIR   |
| Urgency of Action   | PRIORITY |
| Purpose of Action   | LEVEL 2  |

#### **EXTERIOR**

**AREAWAY** Deficiency Photo1

Facade C - AW2

Response

Violations No violations recorded.

| AWNINGS AND CANOPIES | Does not Exist           |
|----------------------|--------------------------|
| CHIMNEY              | Inspected                |
| Material Type(s)     | Masonry                  |
| Condition            | 1 - Good                 |
| Deficiency           | No deficiencies recorded |
| COPING               | Inspected                |
| Condition            | 1 - Good                 |
| Deficiency           | No deficiencies recorded |
| CORNICE              | Does not Exist           |
| DOORS                | Inspected                |
| DOORS AND FRAMES     | Inspected                |
| Condition            | 5 - Poor                 |