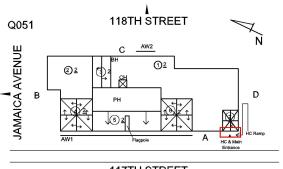

# **Building Condition Assessment Survey 2023 - 2024**

Q051 Architectural Inspection Question Response **EXTERIOR DOORS** DOORS AND FRAMES Inspected Facade A Violations No violations recorded. DOOR HARDWARE Inspected Condition 3 - Fair No deficiencies recorded Deficiency LINTELS Inspected Condition 2 - Between Good and Fair Deficiency No deficiencies recorded TRANSOM/SIDE LIGHT Inspected Condition 3 - Fair Deficiency METAL: DENTED, MAJOR RUSTING Roof Plan reference 118TH STREET Q051 JAMAICA AVENUE 117TH STREET Deficiency Quantity 10 Quantity Uom S.F. REPLACE Potential Action PRIORITY 4 Urgency of Action Purpose of Action LEVEL 2 Deficiency Photo1 Facade A Violations No violations recorded. Deficiency METAL: BROKEN GLASS