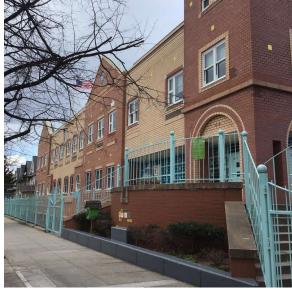

117th Street - North view

Q051 **Architectural Inspection** 

Main Entrance Photo

Facade A - 117th Street

Roof Photo

Roof 1 - Northwest view

Have any Systems/Major Building Components been upgraded?

Have there been any Building Additions?