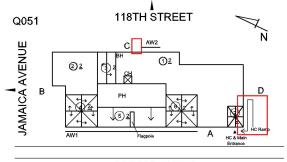

# **Building Condition Assessment Survey 2023 - 2024**

Q051 Architectural Inspection Question Response **EXTERIOR** ROOF **Specialties BULKHEAD/PENTHOUSE** Potential Action REPLACE Urgency of Action PRIORITY 3 Purpose of Action LEVEL 2 Deficiency Photo1 Violations No violations recorded. Deficiency BULKHEAD/PENTHOUSE WALLS/INTERIOR: CMU CRACKS/SPALLING Roof Plan reference 118TH STREET Q051 JAMAICA AVENUE D 117TH STREET Deficiency Quantity 20 Quantity Uom S.F. REPLACE Potential Action Urgency of Action PRIORITY 3 Purpose of Action LEVEL 2 Deficiency Photo1 BHViolations No violations recorded.

Deficiency

BULKHEAD/PENTHOUSE WALLS/EXTERIOR:

**EFFLORESCENCE** 