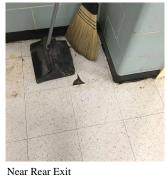

#### Floor Finish

Deficiency Photo1

Rear

LEVEL 2

Violations No violations recorded.

Deficiency VINYL TILES: BROKEN/DETERIORATED/MISSING TILES

Deficiency Location/Instance Near Rear Exit

Deficiency Quantity 10

Quantity Uom S.F.

Potential Action REPLACE

Urgency of Action PRIORITY 3

Purpose of Action Deficiency Photo1

Near Rear Exi

Violations No violations recorded.

| Sliding-folding Partition    |                               |
|------------------------------|-------------------------------|
| Instance on Basement         | Does not Exist                |
| Stage                        |                               |
| Instance on Basement         | Does not Exist                |
| Walls                        |                               |
| Instance on Basement         | Inspected                     |
| Condition                    | 2 - Between Good and Fair     |
| Deficiency                   | GLAZED BLOCK: CRACKS/SPALLING |
| Deficiency Location/Instance | Near Drinking Fountain        |
| Deficiency Quantity          | 10                            |
| Quantity Uom                 | S.F.                          |
| Potential Action             | REPLACE                       |
| Urgency of Action            | PRIORITY 3                    |
| Purpose of Action            | LEVEL 2                       |