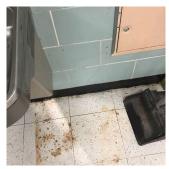

# **Building Condition Assessment Survey 2023 - 2024**

| hitectural Inspection        |                                   |
|------------------------------|-----------------------------------|
| uestion                      | Response                          |
| INTERIOR                     |                                   |
| TOILET ROOMS - STAFF         |                                   |
| Ceiling                      | Inspected                         |
| Condition                    | 2 - Between Good and Fair         |
| Deficiency                   | No deficiencies recorded          |
| Door(s)                      | Inspected                         |
| Condition                    | 2 - Between Good and Fair         |
| Deficiency                   | No deficiencies recorded          |
| Floor Finish                 | Inspected                         |
| Condition                    | 2 - Between Good and Fair         |
| Deficiency                   | No deficiencies recorded          |
| Stalls                       | Inspected                         |
| Condition                    | 2 - Between Good and Fair         |
| Deficiency                   | No deficiencies recorded          |
| Walls                        | Inspected                         |
| Condition                    | 2 - Between Good and Fair         |
| Deficiency                   | CERAMIC TILE: BROKEN/ MISSING     |
| Deficiency Location/Instance | Men's Locker Room, Basement Staff |
| Deficiency Quantity          | 20                                |
| Quantity Uom                 | S.F.                              |
| Potential Action             | REPLACE                           |
| Urgency of Action            | PRIORITY 3                        |
| Purpose of Action            | LEVEL 2                           |
| Deficiency Photo1            | Men's Locker Room                 |
| Violations                   | No violations recorded.           |
| TOILET ROOMS - STUDENTS      | Inspected                         |
| Ceiling                      | Inspected                         |
| Condition                    | 2 - Between Good and Fair         |
| Deficiency                   | No deficiencies recorded          |
| Door(s)                      | Inspected                         |
| Condition                    | 4 - Between Fair and Poor         |
| Deficiency                   | WOOD: DETERIORATED DOOR           |
| Deficiency Location/Instance | Rooms 214                         |
| Deficiency Quantity          | 1                                 |
| Quantity Uom                 | EACH                              |
| Potential Action             | MAINTENANCE                       |
| Urgency of Action            | PRIORITY 3                        |
|                              |                                   |