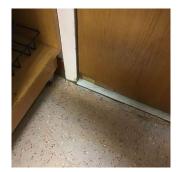

| Door(s)                      | Inspected                 |  |
|------------------------------|---------------------------|--|
| Condition                    | 4 - Between Fair and Poor |  |
| Deficiency                   | WOOD: DETERIORATED DOOR   |  |
| Deficiency Location/Instance | Room 213                  |  |
| Deficiency Quantity          | 1                         |  |
| Quantity Uom                 | EACH                      |  |
| Potential Action             | MAINTENANCE               |  |
| Urgency of Action            | PRIORITY 3                |  |
| Purpose of Action            | LEVEL 2                   |  |
| Deficiency Photo1            |                           |  |

| tectural Inspection                 | Q051                                                                                          |  |
|-------------------------------------|-----------------------------------------------------------------------------------------------|--|
| estion                              | Response                                                                                      |  |
| NTERIOR                             |                                                                                               |  |
| CLASSROOMS/CORRIDORS/ADMIN SPACES   |                                                                                               |  |
| Door(s)                             | Inspected                                                                                     |  |
|                                     | Room 213                                                                                      |  |
| Violations                          | No violations recorded.                                                                       |  |
| Floor Finish                        | Inspected                                                                                     |  |
| Condition                           | 2 - Between Good and Fair                                                                     |  |
| Deficiency                          | VINYL TILES: BROKEN/DETERIORATED/MISSING TILES                                                |  |
| Deficiency Location/Instance        | Rooms 203                                                                                     |  |
| Deficiency Quantity                 | 10                                                                                            |  |
| Quantity Uom                        | S.F.                                                                                          |  |
| Potential Action                    | REPLACE                                                                                       |  |
| Urgency of Action                   | PRIORITY 3                                                                                    |  |
| Purpose of Action Deficiency Photo1 | LEVEL 2                                                                                       |  |
|                                     |                                                                                               |  |
|                                     | Room 203                                                                                      |  |
| Violations                          | No violations recorded.                                                                       |  |
| Deficiency                          | VINYL TILES: DETERIORATED SUBSTRATE                                                           |  |
| Deficiency Location/Instance        | Room 202, Main Entrance Lobby, corridor near Cafeteria, Corridor near staff basement restroom |  |
| Deficiency Quantity                 | 150                                                                                           |  |
| Quantity Uom                        | S.F.                                                                                          |  |
| Potential Action                    | REPLACE                                                                                       |  |
| Urgency of Action                   | PRIORITY 3                                                                                    |  |
| Purpose of Action                   | LEVEL 2                                                                                       |  |
| Deficiency Photo1                   |                                                                                               |  |
|                                     | Room 202                                                                                      |  |
| Violations                          | No violations recorded.                                                                       |  |
|                                     |                                                                                               |  |
| Walls                               | Inspected                                                                                     |  |
| Walls Condition                     | Inspected 2 - Between Good and Fair                                                           |  |
|                                     |                                                                                               |  |
| Condition                           | 2 - Between Good and Fair                                                                     |  |