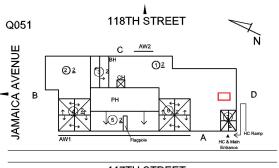

# **Building Condition Assessment Survey 2023 - 2024**

Q051 Architectural Inspection Question Response **EXTERIOR DOORS** DOORS AND FRAMES Inspected Facade A Violations No violations recorded. DOOR HARDWARE Inspected Condition 3 - Fair No deficiencies recorded Deficiency LINTELS Inspected Condition 2 - Between Good and Fair Deficiency No deficiencies recorded TRANSOM/SIDE LIGHT Inspected Condition 3 - Fair Deficiency METAL: DENTED, MAJOR RUSTING Roof Plan reference 118TH STREET Q051 JAMAICA AVENUE 117TH STREET Deficiency Quantity 10 Quantity Uom S.F. REPLACE Potential Action PRIORITY 4 Urgency of Action Purpose of Action LEVEL 2 Deficiency Photo1 Facade A Violations No violations recorded. Deficiency METAL: BROKEN GLASS