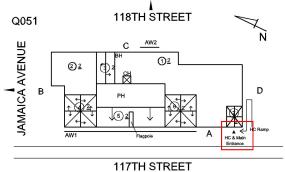

#### **Building Condition Assessment Survey 2023 - 2024**

**Q051** Architectural Inspection Question Response **EXTERIOR** ROOF **Specialties BULKHEAD/PENTHOUSE** 118TH STREET Roof Plan reference Q051 JAMAICA AVENUE **①**2 117TH STREET **Deficiency Quantity** 200 Quantity Uom S.F. Potential Action MAINTENANCE Urgency of Action PRIORITY 1 Purpose of Action LEVEL 1 Deficiency Photo1 No photo recorded Violations No violations recorded. **CUPOLA/ SPIRES/ TOWERS** Does not Exist DORMER Does not Exist DUNNAGE STEEL Inspected Condition 2 - Between Good and Fair Deficiency No deficiencies recorded SKYLIGHT/ROOF VENT Does not Exist ROOF/GRAVITY TANK Does not Exist STAIRS/RAMPS: EXTERIOR Inspected **BUILDING CHEEK/FLANK WALLS** Inspected Condition 4 - Between Fair and Poor BRICK: DETERIORATED JOINTS AT COPING STONES Deficiency Roof Plan reference 118TH STREET Q051 JAMAICA AVENUE **①**2 D 117TH STREET 10 **Deficiency Quantity** Quantity Uom L.F. Potential Action MAINTENANCE PRIORITY 3 Urgency of Action LEVEL 2 Purpose of Action