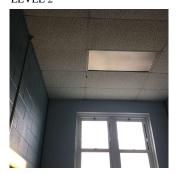

# CAFETERIA Walls

Deficiency Photo1

Near Drinking Fountain

Violations No violations recorded.

| Window Curtains/Shades/Blinds     |                                               |
|-----------------------------------|-----------------------------------------------|
| Instance on Basement              | Does not Exist                                |
| CLASSROOMS/CORRIDORS/ADMIN SPACES | Inspected                                     |
| Ceiling                           | Inspected                                     |
| Condition                         | 2 - Between Good and Fair                     |
| Deficiency                        | ACOUSTIC TILES: DAMAGED/MISSING - ACTIVE LEAK |
| Deficiency Location/Instance      | Room 210                                      |
| Deficiency Quantity               | 15                                            |
|                                   |                                               |

Quantity UomS.F.Potential ActionREPLACEUrgency of ActionPRIORITY 5Purpose of ActionLEVEL 2Deficiency Photo1Image: Comparing the property of the property

Room 210

Violations No violations recorded.

| Deficiency                   | ACOUSTIC TILES: DAMAGED/MISSING                  |  |
|------------------------------|--------------------------------------------------|--|
| Deficiency Location/Instance | Rooms 203, 110, 102, Room near men's locker room |  |
| Deficiency Quantity          | 25                                               |  |
| Quantity Uom                 | S.F.                                             |  |
| Potential Action             | REPLACE                                          |  |
| Urgency of Action            | PRIORITY 3                                       |  |
| Purpose of Action            | LEVEL 2                                          |  |