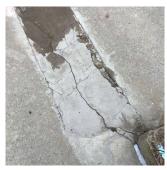

# **Building Condition Assessment Survey 2023 - 2024**

Architectural Inspection Q051

Question Response

#### **EXTERIOR**

#### STAIRS/RAMPS: EXTERIOR

#### STAIRS/RAMPS

Deficiency Photo1

Facade D

Violations No violations recorded.

Deficiency CONCRETE: CRACKS/SPALLING - MINOR

Roof Plan reference

117TH STREET

Deficiency Quantity 30
Quantity Uom S.F.
Potential Action REPAIR
Urgency of Action PRIORITY 3
Purpose of Action LEVEL 2
Deficiency Photo1

Facade D

Violations No violations recorded.

Deficiency CONCRETE: WORN-OUT TREAD/RISER/NOSING