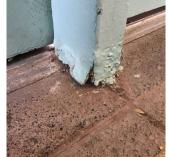

# STAIRS/RAMPS: EXTERIOR

#### BUILDING CHEEK/FLANK WALLS

Roof Plan reference

Deficiency Photo1

117TH STREET

**Deficiency Quantity** 30 Quantity Uom S.F. REPAIR Potential Action Urgency of Action PRIORITY 3 Purpose of Action LEVEL 2

Facade D

Violations No violations recorded.

| RAILINGS     | Inspected                 |
|--------------|---------------------------|
| Condition    | 2 - Between Good and Fair |
| Deficiency   | No deficiencies recorded  |
| STAIRS/RAMPS | Inspected                 |
| Condition    | 5 - Poor                  |