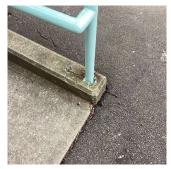

| estion                       | Response                                |
|------------------------------|-----------------------------------------|
| SITE                         |                                         |
| PAVING                       |                                         |
| Student Non-Use              |                                         |
| Asphalt                      | Inspected                               |
| Condition                    | 3 - Fair                                |
| Deficiency                   | CRACKS - MAJOR                          |
| Deficiency Location/Instance | 117th Avenue                            |
| Deficiency Quantity          | 375                                     |
| Quantity Uom                 | S.F.                                    |
| Potential Action             | REPLACE                                 |
| Urgency of Action            | PRIORITY 3                              |
| Purpose of Action            | LEVEL 2                                 |
| Deficiency Photo1            | 117th Avenue                            |
| Violations                   | No violations recorded.                 |
| Concrete                     | Inspected                               |
| Condition                    | 2 - Between Good and Fair               |
| Deficiency                   | No deficiencies recorded                |
| Pavers                       | Does not Exist                          |
| Student Use                  | Inspected                               |
| Gravel Exists?               | No                                      |
| Asphalt                      | Inspected                               |
| Condition                    | 3 - Fair                                |
| Deficiency                   | CRACKS - MAJOR                          |
| Deficiency Location/Instance | Near Playground, near Exit 1            |
| Deficiency Quantity          | 300                                     |
| Quantity Uom                 | S.F.                                    |
| Potential Action             | REPLACE                                 |
| Urgency of Action            | PRIORITY 3                              |
| Purpose of Action            | LEVEL 2                                 |
| Deficiency Photo1            | 7                                       |
|                              | Near Playground                         |
| Violations                   | Near Playground No violations recorded. |