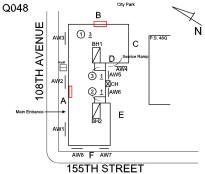

Deficiency BRICK: MINOR CRACKS AND SPALLING

**Building Condition Assessment Survey 2023 - 2024** Q048 Architectural Inspection Question Response **EXTERIOR** CHIMNEY Q048 Roof Plan reference 108TH AVENUE ① <u>3</u> AW8 F AW7 155TH STREET **Deficiency Quantity** 10 S.F. Quantity Uom Potential Action RESTITCH Urgency of Action PRIORITY 3 Purpose of Action LEVEL 2 Deficiency Photo1 Facade E Violations No violations recorded.

AW8 F AW7

Deficiency Quantity

Quantity Uom

L.F.

Potential Action

REPLACE-IN-KIND

Urgency of Action

PRIORITY 4

3

3

AW4

AW6

F AW7

155TH STREET

Elevation

Deficiency Quantity Quantity Uom Potential Action Urgency of Action Purpose of Action Deficiency Photo1 S.F.
RESTITCH
PRIORITY 3
LEVEL 2

**Building Condition Assessment Survey 2023 - 2024** Q048 Architectural Inspection Question Response **EXTERIOR** ROOF **Specialties** SKYLIGHT/ROOF VENT Deficiency Photo1 Roof 1 Violations No violations recorded. ROOF/GRAVITY TANK Does not Exist STAIRS/RAMPS: EXTERIOR Inspected BUILDING CHEEK/FLANK WALLS Inspected Condition 3 - Fair BRICK: CRACKS/SPALLING - MINOR Deficiency Roof Plan reference Q048 **108TH AVENUE** AW8 F AW7 155TH STREET Deficiency Quantity 30 Quantity Uom S.F. Potential Action REPAIR PRIORITY 3 Urgency of Action LEVEL 2 Purpose of Action Deficiency Photo1