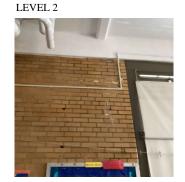

Deficiency BRICK: MINOR CRACKS AND SPALLING

**Building Condition Assessment Survey 2023 - 2024** Q048 Architectural Inspection Question Response **EXTERIOR** CHIMNEY Q048 Roof Plan reference 108TH AVENUE ① <u>3</u> AW8 F AW7 155TH STREET **Deficiency Quantity** 10 S.F. Quantity Uom Potential Action RESTITCH Urgency of Action PRIORITY 3 Purpose of Action LEVEL 2 Deficiency Photo1 Facade E Violations No violations recorded.