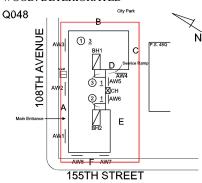

### **Building Condition Assessment Survey 2023 - 2024**

Q048 Architectural Inspection Question Response **EXTERIOR** EXTERIOR WALLS Inspected Facade C - Room 128, also Room 129, Facade B - 313, Facade C -230, 325 Violations No violations recorded. BRICK: DETERIORATED MASONRY SILLS - MINOR Deficiency Q048 Roof Plan reference В **108TH AVENUE** 155TH STREET Elevation Deficiency Quantity 40 Quantity Uom L.F. Potential Action REPAIR PRIORITY 3 Urgency of Action Purpose of Action LEVEL 2 Deficiency Photo1 Facade C Violations No violations recorded.

#### EXTERIOR WALLS

Roof Plan reference

Q048

B

AW3

3

BH1

AW2

3

3

AW4

AW6

F AW7

155TH STREET

Elevation

Deficiency Quantity Quantity Uom Potential Action Urgency of Action Purpose of Action Deficiency Photo1 S.F.
RESTITCH
PRIORITY 3
LEVEL 2