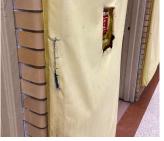

Vestibule Exit 1

Violations No violations recorded.

Deficiency WALL PADDING: DETERIORATED

Deficiency Location/Instance Columns, Near Room 122, Entrance, Windows, Stair A

Deficiency Quantity 520

### **Building Condition Assessment Survey 2023 - 2024**

Question Response

INTERIOR

CAFETERIA

Walls

Quantity Uom S.F.

Architectural Inspection

Deficiency Photo1

Q048

Near Room 122

Violations No violations recorded.

Deficiency
Deficiency Location/Instance
Deficiency Quantity
Quantity Uom
Quantity Uom
Potential Action
Urgency of Action
Purpose of Action

BRICK: CRACKS/SPALLING
Near Drinking Fountain
10
S.F.
REPLACE
REPLACE
URGENTY 3
Purpose of Action
LEVEL 2

Near Drinking Fountain

Violations No violations recorded.

| Window Curtains/Shades/Blinds     |                                        |
|-----------------------------------|----------------------------------------|
| Instance on 1st Floor             | Does not Exist                         |
| CLASSROOMS/CORRIDORS/ADMIN SPACES | Inspected                              |
| Ceiling                           | Inspected                              |
| Condition                         | 2 - Between Good and Fair              |
| Deficiency                        | PLASTER: CRACKS/SPALLING - ACTIVE LEAK |
| Deficiency Location/Instance      | Room 230                               |
| Deficiency Quantity               | 20                                     |
| Quantity Uom                      | S.F.                                   |
| Potential Action                  | REPLACE                                |
| Urgency of Action                 | PRIORITY 5                             |
| Purpose of Action                 | LEVEL 2                                |
|                                   |                                        |