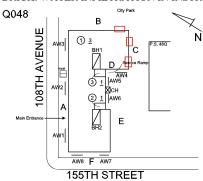

Deficiency

Roof Plan reference

AREAWAY GRATINGS: MAJOR RUSTING / OR BROKEN

Deficiency Quantity 100
Quantity Uom S.F.
Potential Action REPLACE
Urgency of Action PRIORITY 4
Purpose of Action LEVEL 2

Architectural Inspection Q048

#### AREAWAY

Deficiency Photo1

Roof Plan reference

Deficiency Photo1

Violations

Facade A - AW2

Response

Violations No violations recorded.

Deficiency AREAWAY WALLS: CRACKS AND SPALLING

Deficiency Quantity 20
Quantity Uom S.F.
Potential Action REPLACE
Urgency of Action PRIORITY 4
Purpose of Action LEVEL 2

Facade A - AW2

No violations recorded.