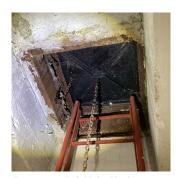

| Condition                    | 5 - Poor                   |
|------------------------------|----------------------------|
| Deficiency                   | WATER INFILTRATION         |
| Deficiency Location/Instance | Basement - Ash Hoist Vault |
| Deficiency Quantity          | 10                         |
| Quantity Uom                 | S.F.                       |
| Potential Action             | REPAIR                     |
| Urgency of Action            | PRIORITY 5                 |
| Purpose of Action            | LEVEL 2                    |
| Deficiency Photo1            |                            |

Basement - Ash Hoist Vault
No violations recorded

| Violations                   | No violations recorded.                                |
|------------------------------|--------------------------------------------------------|
| Deficiency                   | DETERIORATED/DAMAGED VAULT/ASH HOIST DOORS AND FRAMING |
| Deficiency Location/Instance | Basement - Ash Hoist Vault                             |
| Deficiency Quantity          | 3                                                      |
| Quantity Uom                 | EACH                                                   |
| Potential Action             | REPLACE                                                |
| Urgency of Action            | PRIORITY 4                                             |