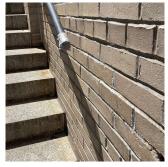

# **Building Condition Assessment Survey 2023 - 2024**

Architectural Inspection Q048

Yes Protruding

Protruding Elements Damaged railing brackets with exposed edge is a protruding element hazard. EXTERIOR | STAIRS/RAMP S: EXTERIOR | RAILINGS Exit 3 Exterior Stair.

#### RAILINGS

Roof Plan reference

Deficiency Photo1

Roof Plan reference

Deficiency Quantity 10
Quantity Uom L.F.
Potential Action REPLACE
Urgency of Action PRIORITY 5
Purpose of Action LEVEL 6

Facade C - Exit 3

No violations recorded.

Violations No violations recorded.

Deficiency BROKEN BRACKET

Print Date: 7/01/2024

Deficiency Quantity 1
Quantity Uom EACH
Potential Action REPLACE
Urgency of Action PRIORITY 4
Purpose of Action LEVEL 2