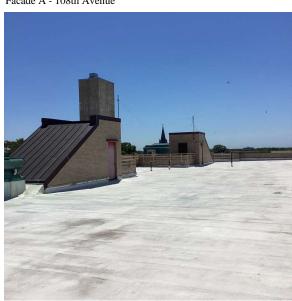

#### Custodian Fireman

Facade Photo

Q048 Architectural Inspection

Main Entrance Photo

Facade A - 108th Avenue

Roof Photo

Roof 1 - Southwest view

Have any Systems/Major Building Components been upgraded?