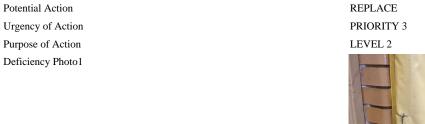

Deficiency BRICK: MINOR CRACKS AND SPALLING

**Building Condition Assessment Survey 2023 - 2024** Q048 Architectural Inspection Question Response **EXTERIOR** CHIMNEY Q048 Roof Plan reference 108TH AVENUE ① <u>3</u> AW8 F AW7 155TH STREET **Deficiency Quantity** 10 S.F. Quantity Uom Potential Action RESTITCH Urgency of Action PRIORITY 3 Purpose of Action LEVEL 2 Deficiency Photo1 Facade E Violations No violations recorded.