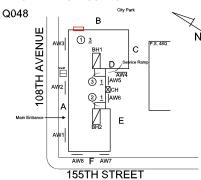

### Inspection

| Question              | Response  |  |
|-----------------------|-----------|--|
| Architectural         |           |  |
| EXTERIOR              | Inspected |  |
| AREAWAY               | Inspected |  |
| Instance on AW1-AW8   | Inspected |  |
| Instance Condition    | 3 - Fair  |  |
| Instance Quantity     | 8         |  |
| Instance Quantity Uom | EACH      |  |

Deficiency

Roof Plan reference

AREAWAY GRATINGS: MAJOR RUSTING / OR BROKEN

Deficiency Quantity 100
Quantity Uom S.F.
Potential Action REPLACE
Urgency of Action PRIORITY 4
Purpose of Action LEVEL 2

Architectural Inspection Q048

#### AREAWAY

Deficiency Photo1

Roof Plan reference

Deficiency Photo1

Violations

Facade A - AW2

Response

Violations No violations recorded.

Deficiency AREAWAY WALLS: CRACKS AND SPALLING

Deficiency Quantity 20
Quantity Uom S.F.
Potential Action REPLACE
Urgency of Action PRIORITY 4
Purpose of Action LEVEL 2

Facade A - AW2

No violations recorded.