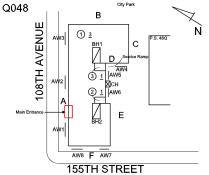

#### EXTERIOR WALLS

Roof Plan reference

Q048

B

AW3

3

BH1

AW2

3

3

AW4

AW6

F AW7

155TH STREET

Elevation

Deficiency Quantity Quantity Uom Potential Action Urgency of Action Purpose of Action Deficiency Photo1 S.F.
RESTITCH
PRIORITY 3
LEVEL 2

Facade C

Violations No violations recorded.

Deficiency

Roof Plan reference

BRICK: EFFLORESCENCE