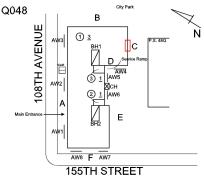

Deficiency BRICK: MINOR CRACKS AND SPALLING

**Building Condition Assessment Survey 2023 - 2024** Q048 Architectural Inspection Question Response **EXTERIOR** CHIMNEY Q048 Roof Plan reference 108TH AVENUE ① <u>3</u> AW8 F AW7 155TH STREET **Deficiency Quantity** 10 S.F. Quantity Uom Potential Action RESTITCH Urgency of Action PRIORITY 3 Purpose of Action LEVEL 2 Deficiency Photo1 Facade E Violations No violations recorded.