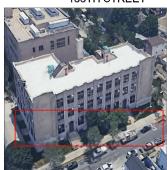

#### Custodian Fireman

Facade Photo

Q048 Architectural Inspection

Main Entrance Photo

Facade A - 108th Avenue

Roof Photo

Roof 1 - Southwest view

Have any Systems/Major Building Components been upgraded?