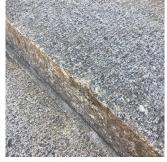

#### RAILINGS

Deficiency Photo1

Facade C

Violations No violations recorded.

STAIRS/RAMPS Inspected
Condition 5 - Poor

Deficiency

Roof Plan reference

STONE: WORN-OUT TREAD/RISER/NOSING

Deficiency Quantity 10
Quantity Uom S.F.
Potential Action REPLACE
Urgency of Action PRIORITY 4
Purpose of Action LEVEL 2

Deficiency Photo1

Facade A

Violations No violations recorded.

Deficiency STONE: DETERIORATED JOINTS