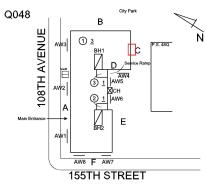

#### EXTERIOR WALLS

Roof Plan reference

Q048

B

AW3

3

BH1

AW2

3

3

AW4

AW6

F AW7

155TH STREET

Elevation

Deficiency Quantity Quantity Uom Potential Action Urgency of Action Purpose of Action Deficiency Photo1 S.F.
RESTITCH
PRIORITY 3
LEVEL 2