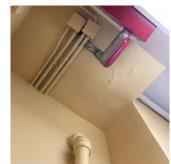

Basement - Store Room

Violations No violations recorded.

| FOUNDATION WALLS Inspected   |                                                       |  |
|------------------------------|-------------------------------------------------------|--|
| Material Type(s)             | Concrete, Masonry                                     |  |
| Condition                    | 4 - Between Fair and Poor                             |  |
| Deficiency                   | CONCRETE: WATER INFILTRATION IN ELECTRICAL PANEL ROOM |  |
| Deficiency Location/Instance | Basement - Electrical Panel Room                      |  |
| Deficiency Quantity          | 100                                                   |  |
| Quantity Uom                 | S.F.                                                  |  |
| Potential Action             | INSTALL WATERPROOFING                                 |  |
| Urgency of Action            | PRIORITY 5                                            |  |
| Purpose of Action            | LEVEL 6                                               |  |

### **Building Condition Assessment Survey 2023 - 2024**

Architectural Inspection Q048

INTERIOR

Question

STRUCTURAL

#### FOUNDATION WALLS

Deficiency Photo1

Basement - Electrical Panel Room

| Violations | No violations recorded. |
|------------|-------------------------|
|------------|-------------------------|

Deficiency BRICK: WATER INFILTRATION IN NON- INSTRUCTIONAL

SPACE

Response

Deficiency Location/Instance Basement - Fan Area

100 S.F.

 Quantity Uom
 S.F.

 Potential Action
 INSTALL WATERPROOFING

Urgency of Action PRIORITY 5
Purpose of Action LEVEL 5

Deficiency Photo1