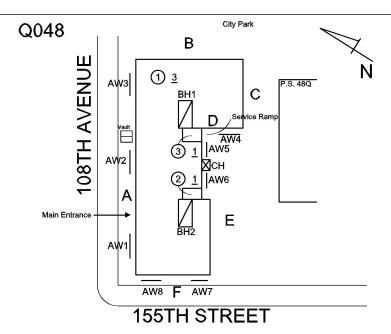

### Inspection

| Question              | Response  |  |
|-----------------------|-----------|--|
| Architectural         |           |  |
| EXTERIOR              | Inspected |  |
| AREAWAY               | Inspected |  |
| Instance on AW1-AW8   | Inspected |  |
| Instance Condition    | 3 - Fair  |  |
| Instance Quantity     | 8         |  |
| Instance Quantity Uom | EACH      |  |

Deficiency

Roof Plan reference

AREAWAY GRATINGS: MAJOR RUSTING / OR BROKEN

Deficiency Quantity 100
Quantity Uom S.F.
Potential Action REPLACE
Urgency of Action PRIORITY 4
Purpose of Action LEVEL 2

Architectural Inspection Q048

#### AREAWAY

Deficiency Photo1

Roof Plan reference

Deficiency Photo1

Violations

Facade A - AW2

Response

Violations No violations recorded.

Deficiency AREAWAY WALLS: CRACKS AND SPALLING

Deficiency Quantity 20
Quantity Uom S.F.
Potential Action REPLACE
Urgency of Action PRIORITY 4
Purpose of Action LEVEL 2

Facade A - AW2

No violations recorded.