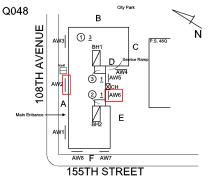

#### EXTERIOR WALLS

Roof Plan reference

Q048

B

AW3

3

BH1

AW2

3

3

AW4

AW6

F AW7

155TH STREET

Elevation

Deficiency Quantity Quantity Uom Potential Action Urgency of Action Purpose of Action Deficiency Photo1 S.F.
RESTITCH
PRIORITY 3
LEVEL 2

Facade C

Violations No violations recorded.

Deficiency

Roof Plan reference

BRICK: EFFLORESCENCE