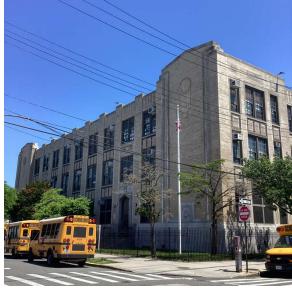

#### Custodian Fireman

Facade Photo

Q048 Architectural Inspection

Main Entrance Photo

Facade A - 108th Avenue

Roof Photo

Roof 1 - Southwest view

Have any Systems/Major Building Components been upgraded?