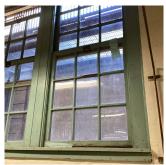

| WINDOWS                                         | Inspected                 |  |
|-------------------------------------------------|---------------------------|--|
| Replacement Quantity                            | 6,300                     |  |
| Replacement Uom                                 | S.F.                      |  |
| EXTERIOR GUARDS                                 | Inspected                 |  |
| Condition                                       | 2 - Between Good and Fair |  |
| Deficiency                                      | No deficiencies recorded  |  |
| LINTELS                                         | Inspected                 |  |
| Condition                                       | 2 - Between Good and Fair |  |
| Deficiency                                      | No deficiencies recorded  |  |
| WINDOWS                                         | Inspected                 |  |
| Material Type(s)                                | Aluminum, Solid Wood      |  |
| Instance on Aluminum - Double Hung: All Facades | Inspected                 |  |
| Instance Condition                              | 3 - Fair                  |  |
| Instance Quantity                               | 6,000                     |  |
| Instance Quantity Uom                           | S.F.                      |  |
| Are these windows insulated                     | No                        |  |
| Installation Year                               | 2000                      |  |
| Source of Installation                          | Custodial Staff           |  |
| Deficiency                                      | No deficiencies recorded  |  |
| Instance on Wood: Basement                      | Inspected                 |  |
| Instance Condition                              | 5 - Poor                  |  |
|                                                 |                           |  |

### WINDOWS

| ADO 113                     |                 |
|-----------------------------|-----------------|
| Instance Quantity           | 300             |
| Instance Quantity Uom       | S.F.            |
| Are these windows insulated | No              |
| Installation Year           | 1936            |
| Source of Installation      | Custodial Staff |

#### WOOD: DETERIORATED

Elevation

Violations

Deficiency Quantity 100
Quantity Uom S.F.
Potential Action REPLACE WINDOW

Urgency of Action

Purpose of Action LEVEL 2
Deficiency Photo1

Basement

PRIORITY 4