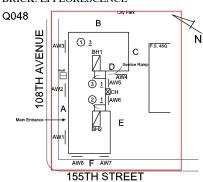

# **Building Condition Assessment Survey 2023 - 2024**

Architectural Inspection Q048

Yes Protruding

Protruding Elements Damaged railing brackets with exposed edge is a protruding element hazard. EXTERIOR | STAIRS/RAMP S: EXTERIOR | RAILINGS Exit 3 Exterior Stair.