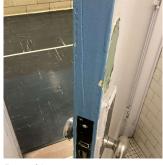

# CAFETERIA

Door(s)

Deficiency Photo1

Vestibule Exit 1

Violations No violations recorded.

| Fixed Equipment              |                               |
|------------------------------|-------------------------------|
| Instance on 1st Floor        | Inspected                     |
| Condition                    | 2 - Between Good and Fair     |
| Deficiency                   | No deficiencies recorded      |
| Floor Finish                 |                               |
| Instance on 1st Floor        | Inspected                     |
| Condition                    | 2 - Between Good and Fair     |
| Deficiency                   | No deficiencies recorded      |
| Sliding-folding Partition    |                               |
| Instance on 1st Floor        | Does not Exist                |
| Stage                        |                               |
| Instance on 1st Floor        | Does not Exist                |
| Walls                        |                               |
| Instance on 1st Floor        | Inspected                     |
| Condition                    | 5 - Poor                      |
| Deficiency                   | GLAZED BLOCK: CRACKS/SPALLING |
| Deficiency Location/Instance | Vestibule Exit 1              |
| Deficiency Quantity          | 20                            |
| Quantity Uom                 | S.F.                          |
| Potential Action             | REPLACE                       |
| Urgency of Action            | PRIORITY 3                    |
| Purpose of Action            | LEVEL 2                       |
| Deficiency Photo1            |                               |

Vestibule Exit 1

Violations No violations recorded.

Deficiency WALL PADDING: DETERIORATED

Deficiency Location/Instance Columns, Near Room 122, Entrance, Windows, Stair A

Deficiency Quantity 520