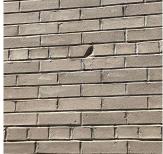

### **Building Condition Assessment Survey 2023 - 2024**

Q048 Architectural Inspection Question Response **EXTERIOR** EXTERIOR WALLS Inspected Facade C - Room 128, also Room 129, Facade B - 313, Facade C -230, 325 Violations No violations recorded. BRICK: DETERIORATED MASONRY SILLS - MINOR Deficiency Q048 Roof Plan reference В **108TH AVENUE** 155TH STREET Elevation Deficiency Quantity 40 Quantity Uom L.F. Potential Action REPAIR PRIORITY 3 Urgency of Action Purpose of Action LEVEL 2 Deficiency Photo1 Facade C Violations No violations recorded.

BRICK: MINOR CRACKS AND SPALLING

Deficiency

Architectural Inspection Q048

Question

Response