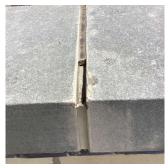

Deficiency

Roof Plan reference

AREAWAY GRATINGS: MAJOR RUSTING / OR BROKEN

Deficiency Quantity 100
Quantity Uom S.F.
Potential Action REPLACE
Urgency of Action PRIORITY 4
Purpose of Action LEVEL 2

Architectural Inspection Q048

#### AREAWAY

Deficiency Photo1

Roof Plan reference

Deficiency Photo1

Violations

Facade A - AW2

Response

Violations No violations recorded.

Deficiency AREAWAY WALLS: CRACKS AND SPALLING

Deficiency Quantity 20
Quantity Uom S.F.
Potential Action REPLACE
Urgency of Action PRIORITY 4
Purpose of Action LEVEL 2

Facade A - AW2

No violations recorded.