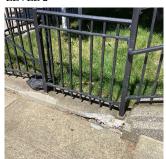

| Potential Action                              | REPLACE                            |
| Urgency of Action                             | PRIORITY 3                         |
| Purpose of Action                             | LEVEL 2                            |
|                                               |                                    |

### **Building Condition Assessment Survey 2023 - 2024**

Architectural Inspection Q048

**Question** Response

SITE

**FENCES** 

Deficiency Photo1

Deficiency Photo1



108th Avenue

Violations No violations recorded.

Deficiency CONCRETE CURB: DAMAGED/DETERIORATED

Deficiency Location/Instance 155th Street, Near Exit 2

Deficiency Quantity 220
Quantity Uom S.F.

Potential Action REPLACE

Urgency of Action PRIORITY 3

Purpose of Action LEVEL 2



Near Exit 2

Violations No violations recorded.

| RRIGATION SYSTEM             | Does not Exist                        |  |
|------------------------------|---------------------------------------|--|
| PAVING                       | Inspected                             |  |
| Student Non-Use              | Inspected                             |  |
| Gravel Exists?               | No                                    |  |
| Asphalt                      | Does not Exist                        |  |
| Concrete                     | Inspected                             |  |
| Condition                    | 3 - Fair                              |  |
| Deficiency                   | DAMAGED/DETERIORATED/MISSING SECTIONS |  |
| Deficiency Location/Instance | 108th Avenue, near NYC Park