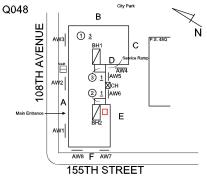

Deficiency BRICK: MINOR CRACKS AND SPALLING

**Building Condition Assessment Survey 2023 - 2024** Q048 Architectural Inspection Question Response **EXTERIOR** CHIMNEY Q048 Roof Plan reference 108TH AVENUE ① <u>3</u> AW8 F AW7 155TH STREET **Deficiency Quantity** 10 S.F. Quantity Uom Potential Action RESTITCH Urgency of Action PRIORITY 3 Purpose of Action LEVEL 2 Deficiency Photo1 Facade E Violations No violations recorded.