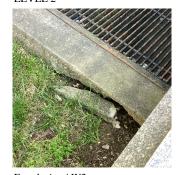

Deficiency

Roof Plan reference

AREAWAY GRATINGS: MAJOR RUSTING / OR BROKEN

Deficiency Quantity 100
Quantity Uom S.F.
Potential Action REPLACE
Urgency of Action PRIORITY 4
Purpose of Action LEVEL 2

Architectural Inspection Q048

#### AREAWAY

Deficiency Photo1

Roof Plan reference

Deficiency Photo1

Violations

Facade A - AW2

Response

Violations No violations recorded.

Deficiency AREAWAY WALLS: CRACKS AND SPALLING

Deficiency Quantity 20
Quantity Uom S.F.
Potential Action REPLACE
Urgency of Action PRIORITY 4
Purpose of Action LEVEL 2

Facade A - AW2

No violations recorded.