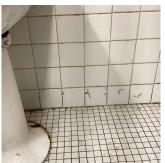

|  |
| Condition                    | 2 - Between Good and Fair          |  |
| Deficiency                   | No deficiencies recorded           |  |
| Walls                        | Inspected                          |  |
| Condition                    | 2 - Between Good and Fair          |  |
| Deficiency                   | CERAMIC TILE: BROKEN/ MISSING      |  |
|                              | Rooms 122, 220, 320                |  |
| Deficiency Location/Instance | ROOMS 122, 220, 320                |  |

# **Building Condition Assessment Survey 2023 - 2024**

Architectural Inspection Q048

# **Question** Response

# INTERIOR TOILET ROOMS - STUDENTS

Deficiency Photo1

### Walls

Quantity UomS.F.Potential ActionREPLACEUrgency of ActionPRIORITY 3Purpose of ActionLEVEL 2



Room 122

Violations No violations recorded.

| Violations                                    | No violations recorded.            |
|-----------------------------------------------|------------------------------------|
| LIFE SAFETY                                   | Inspected                          |
| F.D. HOLDING AREA                             | Does not Exist                     |
| STEEL STAIRS                                  | Does not Exist                     |
| SITE                                          | Inspected                          |
| CONTAINERIZATION                              | Does not Exist                     |
| Drainage System for Asphalt                   | Does not Exist                     |
| Drainage System for Concrete                  | Inspec