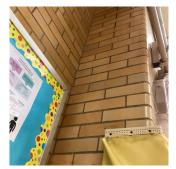

### **Building Condition Assessment Survey 2023 - 2024**

Q048 Architectural Inspection Question Response **EXTERIOR** EXTERIOR WALLS Inspected Facade C - Room 128, also Room 129, Facade B - 313, Facade C -230, 325 Violations No violations recorded. BRICK: DETERIORATED MASONRY SILLS - MINOR Deficiency Q048 Roof Plan reference В **108TH AVENUE** 155TH STREET Elevation Deficiency Quantity 40 Quantity Uom L.F. Potential Action REPAIR PRIORITY 3 Urgency of Action Purpose of Action LEVEL 2 Deficiency Photo1 Facade C Violations No violations recorded.