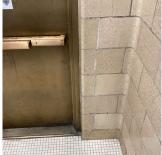

**Building Condition Assessment Survey 2023 - 2024** Q048 Architectural Inspection Question Response **EXTERIOR** ROOF **Specialties** SKYLIGHT/ROOF VENT Deficiency Photo1 Roof 1 Violations No violations recorded. ROOF/GRAVITY TANK Does not Exist STAIRS/RAMPS: EXTERIOR Inspected BUILDING CHEEK/FLANK WALLS Inspected Condition 3 - Fair BRICK: CRACKS/SPALLING - MINOR Deficiency Roof Plan reference Q048 **108TH AVENUE** AW8 F AW7 155TH STREET Deficiency Quantity 30 Quantity Uom S.F. Potential Action REPAIR PRIORITY 3 Urgency of Action LEVEL 2 Purpose of Action Deficiency Photo1

|   |     | 1 |  |
|---|-----|---|--|
| 1 |     |   |  |
|   |     |   |  |
| 1 |     |   |  |
|   |     |   |  |
|   |     |   |  |
|   | 111 |   |  |

Facade C

| RAILINGS   | Inspected |
|------------|-----------|
| Condition  | 3 - Fair  |
| Deficiency | DAMAGED   |