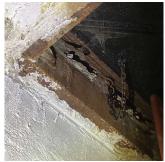

### Slab Structure

Deficiency Photo1

Purpose of Action

Basement - Ash Hoist Vault

| Violations                        | No violations recorded. |
|-----------------------------------|-------------------------|
| Vault/Ash Hoist Doors and Framing | Inspected               |

| Condition                    | 5 - Poor                   |
|------------------------------|----------------------------|
| Deficiency                   | WATER INFILTRATION         |
| Deficiency Location/Instance | Basement - Ash Hoist Vault |
| Deficiency Quantity          | 10                         |
| Quantity Uom                 | S.F.                       |
| Potential Action             | REPAIR                     |
| Urgency of Action            | PRIORITY 5                 |
| Purpose of Action            | LEVEL 2                    |
| Deficiency Photo1            |                            |

Basement - Ash Hoist Vault
No violations recorded

| Violations                   | No violations recorded.                                |
|------------------------------|--------------------------------------------------------|
| Deficiency                   | DETERIORATED/DAMAGED VAULT/ASH HOIST DOORS AND FRAMING |
| Deficiency Location/Instance | Basement - Ash Hoist Vault                             |
| Deficiency Quantity          | 3                                                      |
| Quantity Uom                 | EACH                                                   |
| Potential Action             | REPLACE                                                |
| Urgency of Action            | PRIORITY 4                                             |