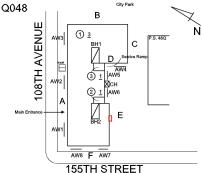

Deficiency

Roof Plan reference

AREAWAY GRATINGS: MAJOR RUSTING / OR BROKEN

Deficiency Quantity 100
Quantity Uom S.F.
Potential Action REPLACE
Urgency of Action PRIORITY 4
Purpose of Action LEVEL 2

Architectural Inspection Q048

#### AREAWAY

Deficiency Photo1

Roof Plan reference

Deficiency Photo1

Violations

Facade A - AW2

Response

Violations No violations recorded.

Deficiency AREAWAY WALLS: CRACKS AND SPALLING

Deficiency Quantity 20
Quantity Uom S.F.
Potential Action REPLACE
Urgency of Action PRIORITY 4
Purpose of Action LEVEL 2

Facade A - AW2

No violations recorded.