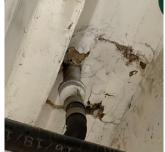

Basement - Store Room

Violations No violations recorded.

| FOUNDATION WALLS Inspected   |                                                       |  |
|------------------------------|-------------------------------------------------------|--|
| Material Type(s)             | Concrete, Masonry                                     |  |
| Condition                    | 4 - Between Fair and Poor                             |  |
| Deficiency                   | CONCRETE: WATER INFILTRATION IN ELECTRICAL PANEL ROOM |  |
| Deficiency Location/Instance | Basement - Electrical Panel Room                      |  |
| Deficiency Quantity          | 100                                                   |  |
| Quantity Uom                 | S.F.                                                  |  |
| Potential Action             | INSTALL WATERPROOFING                                 |  |
| Urgency of Action            | PRIORITY 5                                            |  |
| Purpose of Action            | LEVEL 6                                               |  |

### **Building Condition Assessment Survey 2023 - 2024**

Architectural Inspection Q048

INTERIOR

Question

STRUCTURAL

#### FOUNDATION WALLS

Deficiency Photo1

Basement - Electrical Panel Room

| Violations | No violations recorded. |
|------------|-------------------------|
|------------|-------------------------|

Deficiency BRICK: WATER INFILTRATION IN NON- INSTRUCTIONAL