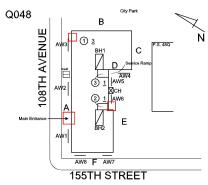

# **Building Condition Assessment Survey 2023 - 2024**

Architectural Inspection Q048

Yes Protruding

Protruding Elements Damaged railing brackets with exposed edge is a protruding element hazard. EXTERIOR | STAIRS/RAMP S: EXTERIOR | RAILINGS Exit 3 Exterior Stair.

Deficiency BRICK: MINOR CRACKS AND SPALLING

**Building Condition Assessment Survey 2023 - 2024** Q048 Architectural Inspection Question Response **EXTERIOR** CHIMNEY Q048 Roof Plan reference 108TH AVENUE ① <u>3</u> AW8 F AW7 155TH STREET **Deficiency Quantity** 10 S.F. Quantity Uom Potential Action RESTITCH Urgency of Action PRIORITY 3 Purpose of Action LEVEL 2 Deficiency Photo1 Facade E Violations No violations recorded.

**Building Condition Assessment Survey 2023 - 2024** Q048 Architectural Inspection Question Response **EXTERIOR** ROOF **Specialties** SKYLIGHT/ROOF VENT Deficiency Photo1 Roof 1 Violations No violations recorded. ROOF/GRAVITY TANK Does not Exist STAIRS/RAMPS: EXTERIOR Inspected BUILDING CHEEK/FLANK WALLS Inspected Condition 3 - Fair BRICK: CRACKS/SPALLING - MINOR Deficiency Roof Plan reference Q048 **108TH AVENUE** AW8 F AW7 155TH STREET Deficiency Quantity 30 Quantity Uom S.F. Potential Action REPAIR PRIORITY 3 Urgency of Action LEVEL 2 Purpose of Action Deficiency Photo1