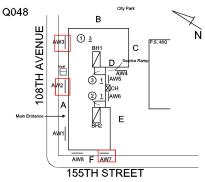

Deficiency BRICK: MINOR CRACKS AND SPALLING

**Building Condition Assessment Survey 2023 - 2024** Q048 Architectural Inspection Question Response **EXTERIOR** CHIMNEY Q048 Roof Plan reference 108TH AVENUE ① <u>3</u> AW8 F AW7 155TH STREET **Deficiency Quantity** 10 S.F. Quantity Uom Potential Action RESTITCH Urgency of Action PRIORITY 3 Purpose of Action LEVEL 2 Deficiency Photo1 Facade E Violations No violations recorded.