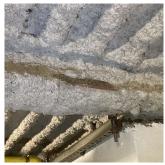

#### Roofing

ROOFING

Instance Photo

|                                                                                                                                                                                                                                                                                                                                    | Roof 1                                            |
|------------------------------------------------------------------------------------------------------------------------------------------------------------------------------------------------------------------------------------------------------------------------------------------------------------------------------------|---------------------------------------------------|
| Instance Quantity                                                                                                                                                                                                                                                                                                                  | 12,000                                            |
| Instance Quantity Uom                                                                                                                                                                                                                                                                                                              | S.F.                                              |
| Does the roof have major mechanical equipment sitting on Dunnage Steel less than 18" above the Roofing?  Does this roof instance have a Sustainable Roof System?  Sustainable Roof Type  Sustainable Roof Location (Roof Number)  Do solar panels exist on these roofs?  Is/Are the roof(s) suitable for Solar Panel installation? | No<br>Yes<br>White Roof<br>All Roofs<br>No<br>Yes |
| Installation Year                                                                                                                                                                                                                                                                                                                  | 2020                                              |
| Source of Installation                                                                                                                                                                                                                                                                                                             | Custodial Staff                                   |
| Deficiency                                                                                                                                                                                                                                                                                                                         | No deficiencies recorded                          |
| OOFING DRAINS                                                                                                                                                                                                                                                                                                                      | Inspected                                         |
| Condition                                                                                                                                                                                                                                                                                                                          | 1 - Good                                          |
| Deficiency                                                                                                                                                                                                                                                                                                                         | No deficiencies recorded                          |
| cialties                                                                                                                                                                                                                                                                                                                           | Inspected                                         |
| ULKHEAD/PENTHOUSE                                                                                                                                                                                                                                                                                                                  | Inspected                                         |
| Condition                                                                                                                                                                                                                                                                                                                          | 2 - Between Good and Fair                         |
| Deficiency                                                                                                                                                                                                                                                                                                                         | No deficiencies recorded                          |
| UPOLA/ SPIRES/ TOWERS                                                                                                                                                                                                                                                                                                              | Does not Exist                                    |
| ORMER                                                                                                                                                                                                                                                                                                                              | Does not Exist                                    |
| UNNAGE STEEL                                                                                                                                                                                                                                                                                                                       | Does not Exist                                    |
| KYLIGHT/ROOF VENT                                                                                                                                                                                                                                                                                                                  | Inspected                                         |
| Material Type(s)                                                                                                                                                                                                                                                                                                                   | Glass                                             |
| Condition                                                                                                                                                                                                                                                                                                                          | 3 - Fair                                          |
| Deficiency                                                                                                                                                                                                                                                                                                                         | SHAFT VENTS DAMAGED                               |

Deficiency SHAFT VENTS DAMAGED

Roof Plan reference

| Deficiency Quantity | 1           |
|---------------------|-------------|
| Quantity Uom        | EACH        |
| Potential Action    | MAINTENANCE |
| Urgency of Action   | PRIORITY 3  |
| Purpose of Action   | LEVEL 2     |

**Building Condition Assessment Survey 2023 - 2024** Q048 Architectural Inspection Question Response **EXTERIOR** ROOF **Specialties** SKYLIGHT/ROOF VENT Deficiency Photo1 Roof 1 Violations No violations recorded. ROOF/GRAVITY TANK Does not Exist STAIRS/RAMPS: EXTERIOR Inspected BUILDING CHEEK/FLANK WALLS Inspected Condition 3 - Fair BRICK: CRACKS/SPALLING - MINOR Deficiency Roof Plan reference Q048 **108TH AVENUE** AW8 F AW7 155TH STREET Deficiency Quantity 30 Quantity Uom S.F. Potential Action REPAIR PRIORITY 3 Urgency of Action LEVEL 2 Purpose of Action Deficiency Photo1