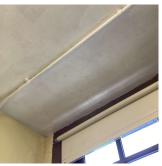

Near Drinking Fountain

Violations No violations recorded.

| Window Curtains/Shades/Blinds     |                                        |
|-----------------------------------|----------------------------------------|
| Instance on 1st Floor             | Does not Exist                         |
| CLASSROOMS/CORRIDORS/ADMIN SPACES | Inspected                              |
| Ceiling                           | Inspected                              |
| Condition                         | 2 - Between Good and Fair              |
| Deficiency                        | PLASTER: CRACKS/SPALLING - ACTIVE LEAK |
| Deficiency Location/Instance      | Room 230                               |
| Deficiency Quantity               | 20                                     |
| Quantity Uom                      | S.F.                                   |
| Potential Action                  | REPLACE                                |
| Urgency of Action                 | PRIORITY 5                             |
| Purpose of Action                 | LEVEL 2                                |
|                                   |                                        |

### Ceiling

Deficiency Photo1

Deficiency Photo1

Room 230

| Violations no violations r | ecorded. |
|----------------------------|----------|
|----------------------------|----------|

| Deficiency                   | ACOUSTIC TILES ON PLASTER: DAMAGED/MISSING |
|------------------------------|--------------------------------------------|
| Deficiency Location/Instance | Room 317                                   |
| Deficiency Quantity          | 10                                         |
| Quantity Uom                 | S.F.                                       |
| Potential Action             | REPLACE                                    |
| Urgency of Action            | PRIORITY 3                                 |
| Purpose of Action            | LEVEL 2                                    |