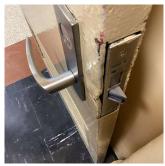

PRIORITY 3 LEVEL 2

REPLACE

Near Windows

Violations No violations recorded.

| Door | (S) |  |
|------|-----|--|
|      |     |  |

| Instance on 1st Floor        | Inspected                 |
|------------------------------|---------------------------|
| Condition                    | 2 - Between Good and Fair |
| Deficiency                   | WOOD: DETERIORATED DOOR   |
| Deficiency Location/Instance | Vestibule Exit 1          |
| Deficiency Quantity          | 2                         |
| Quantity Uom                 | EACH                      |
| Potential Action             | MAINTENANCE               |
| Urgency of Action            | PRIORITY 3                |
| Purpose of Action            | LEVEL 2                   |

### **Building Condition Assessment Survey 2023 - 2024**

Architectural Inspection Q048

Question Response

### INTERIOR

# CAFETERIA

Door(s)

Deficiency Photo1

Vestibule Exit 1

Violations No violations recorded.

| Fixed Equipment              |                               |
|------------------------------|-------------------------------|
| Instance on 1st Floor        | Inspected                     |
| Condition                    | 2 - Between Good and Fair     |
| Deficiency                   | No deficiencies recorded      |
| Floor Finish                 |                               |
| Instance on 1st Floor        | Inspected                     |
| Condition                    | 2 - Between Good and Fair     |
| Deficiency                   | No deficiencies recorded      |
| Sliding-folding Partition    |                               |
| Instance on 1st Floor        | Does not Exist                |
| Stage                        |                               |
| Instance on 1st Floor        | Does not Exist                |
| Walls                        |                               |
| Instance on 1st Floor        | Inspected                     |
| Condition                    | 5 - Poor                      |
| Deficiency                   | GLAZED BLOCK: CRACKS/SPALLING |
| Deficiency Location/Instance | Vestibule Exit 1              |
| Deficiency Quantity          | 20                            |
| Quantity Uom                 | S.F.                          |
| Potential Action             | REPLACE                       |
| Urgency of Action            | PRIORITY 3                    |
| Purpose of Action            | LEVEL 2                       |
| Deficiency Photo1            |                               |