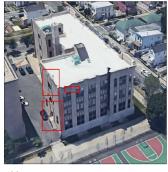

- 1. The Cafeteria padding need to be replaced.
- 2. The students and staff toilet rooms need to be upgraded.

Jorge Alarcon

Francisco Ruviere

Corner of 155th Street and 108th Avenue -

#### Custodian Fireman

Facade Photo

Q048 Architectural Inspection

Main Entrance Photo

Facade A - 108th Avenue

Roof Photo

Roof 1 - Southwest view

Have any Systems/Major Building Components been upgraded?