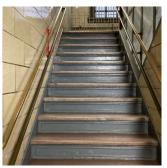

#### STAIRS/RAMPS: EXTERIOR

#### RAILINGS

Deficiency Photo1

Facade C

Violations No violations recorded.

STAIRS/RAMPS Inspected
Condition 5 - Poor

Deficiency

Roof Plan reference

STONE: WORN-OUT TREAD/RISER/NOSING

Deficiency Quantity 10
Quantity Uom S.F.
Potential Action REPLACE
Urgency of Action PRIORITY 4
Purpose of Action LEVEL 2

Deficiency Photo1

Facade A

Violations No violations recorded.

Deficiency STONE: DETERIORATED JOINTS