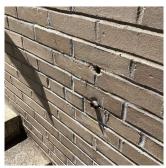

### **Building Condition Assessment Survey 2023 - 2024**

Q048 Architectural Inspection Question Response **EXTERIOR** EXTERIOR WALLS Inspected Facade C - Room 128, also Room 129, Facade B - 313, Facade C -230, 325 Violations No violations recorded. BRICK: DETERIORATED MASONRY SILLS - MINOR Deficiency Q048 Roof Plan reference В **108TH AVENUE** 155TH STREET Elevation Deficiency Quantity 40 Quantity Uom L.F. Potential Action REPAIR PRIORITY 3 Urgency of Action Purpose of Action LEVEL 2 Deficiency Photo1 Facade C Violations No violations recorded.

BRICK: MINOR CRACKS AND SPALLING

Deficiency

Architectural Inspection Q048

Question

Response

Facade C

Violations No violations recorded.

Deficiency

Roof Plan reference

BRICK: EFFLORESCENCE