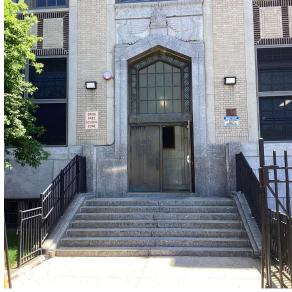

#### Custodian Fireman

Facade Photo

Q048 Architectural Inspection

Main Entrance Photo

Facade A - 108th Avenue

Roof Photo

Roof 1 - Southwest view

Have any Systems/Major Building Components been upgraded?