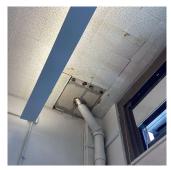

# **Building Condition Assessment Survey 2023 - 2024**

Architectural Inspection Q048

INTERIOR

Question

Response

### CLASSROOMS/CORRIDORS/ADMIN SPACES

Walls

Deficiency Photo1

Room 329

| Violations | No violations recorded. |
|------------|-------------------------|

| Specialties                  | Does not Exist             |
|------------------------------|----------------------------|
|                              |                            |
| GYMNASIUM                    | Does not Exist             |
| INTERIOR DOOR HARDWARE       | Inspected                  |
| Condition                    | 2 - Between Good and Fair  |
| Deficiency                   | No deficiencies recorded   |
| INTERIOR GUARDS              | Inspected                  |
| Condition                    | 2 - Between Good and Fair  |
| Deficiency                   | No deficiencies recorded   |
| KITCHEN                      | Inspected                  |
| Instance on 1st Floor        | Inspected                  |
| Ceiling                      |                            |
| Instance on 1st Floor        | Inspected                  |
| Condition                    | 2 - Between Good and Fair  |
| Deficiency                   | METAL PAN: DAMAGED/MISSING |
| Deficiency Location/Instance | Near Entrance              |
| Deficiency Quantity          | 10                         |
| Quantity Uom                 | S.F.                       |
| Potential Action             | REPLACE                    |
| Urgency of Action            | PRIORITY 3                 |
| Purpose of Action            | LEVEL 2                    |