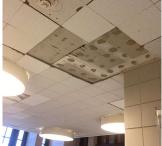

Simone Nicholas

1. Some ceiling tiles are missing.
2. There are roof leaks.

Kevin White

Don Schroeder

Principal Name

Fireman
Facade Photo

Custodian

Beach 29th Street - Northeast view