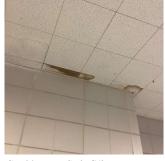

Simone Nicholas

1. Some ceiling tiles are missing.
2. There are roof leaks.

Kevin White

Don Schroeder

Principal Name

Fireman
Facade Photo

Custodian

Beach 29th Street - Northeast view