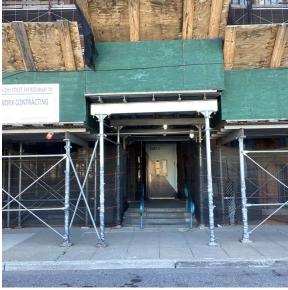

Architectural Inspection Q043

Main Entrance Photo

Roof Photo

Facade A - Beach 29th Street

Roof 1 - Northeast view

Have any Systems/Major Building Components been upgraded?

Have there been any Building Additions?