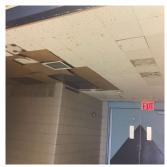

Simone Nicholas

1. Some ceiling tiles are missing.
2. There are roof leaks.

Kevin White

Don Schroeder

Principal Name

Fireman
Facade Photo

Custodian

Beach 29th Street - Northeast view