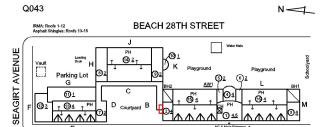

## **Building Condition Assessment Survey 2023 - 2024**

Architectural Inspection Q043

| Asset:        | P.S. 43 - QUEENS, 160 BEACH 29TH STREET, New York, 11691 |                    |                    |
|---------------|----------------------------------------------------------|--------------------|--------------------|
| Inspection Id | Inspection Type                                          | Time In            | Last Edited        |
| SA: Q043      | Architectural - Senior                                   | 2024-04-08 7:43 AM | 2024-06-16 7:02 PM |
| AA: Q043      | Architectural - Associate                                | 2024-04-08 7:33 AM | 2024-04-24 7:06 PM |