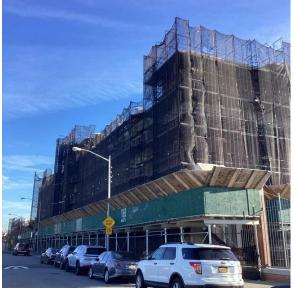

Simone Nicholas

1. Some ceiling tiles are missing.
2. There are roof leaks.

Kevin White

Don Schroeder

Principal Name

Fireman
Facade Photo

Custodian

Beach 29th Street - Northeast view

Architectural Inspection Q043

Main Entrance Photo

Roof Photo

Facade A - Beach 29th Street

Roof 1 - Northeast view

Have any Systems/Major Building Components been upgraded?

Have there been any Building Additions?