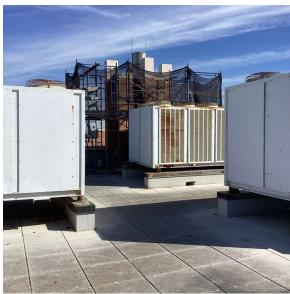

Architectural Inspection Q043

Main Entrance Photo

Roof Photo

Facade A - Beach 29th Street

Roof 1 - Northeast view

Have any Systems/Major Building Components been upgraded?

Have there been any Building Additions?