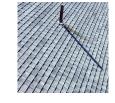

ERS   | Inspected                 |  |
| Condition                                | 2 - Between Good and Fair |  |
| Deficiency                               | No deficiencies recorded  |  |
| ROOF BARRIER/FENCE                       | Inspected                 |  |
| Condition                                | 2 - Between Good and Fair |  |
| Deficiency                               | No deficiencies recorded  |  |
| ROOF CAGE                                | Does not Exist            |  |
| ROOFING                                  | Inspected                 |  |
| Instance on Asphalt Shingle: Roofs 13-16 | Inspected                 |  |
| Instance Condition                       | 5 - Poor                  |  |
|                                          |                           |  |



|                                                           | Roof 16                                                                  |
|-----------------------------------------------------------|--------------------------------------------------------------------------|
| Instance Quantity                                         | 20,000                                                                   |
| Instance Quantity Uom                                     | S.F.                                                                     |
| Does the roof have major mechanical equipment sitting on  |                                                                          |
| Dunnage Steel less than 18" above the Roofing?            | No