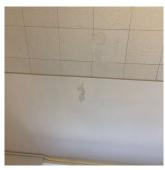

|
| Deficiency                            | PLASTER: CRACKS/SPALLING - ACTIVE LEAK  |
| Deficiency Location/Instance          | Rooms 232, 234, Corridor near Stair E/2 |
| Deficiency Quantity                   | 30                                      |
| Quantity Uom                          | S.F.                                    |
| Potential Action                      | REPLACE                                 |
| Urgency of Action                     | PRIORITY 5                              |
| Purpose of Action                     | LEVEL 4                                 |

#### **Building Condition Assessment Survey 2023 - 2024**

Architectural Inspection Q043

Question Response

#### INTERIOR

#### CLASSROOMS/CORRIDORS/ADMIN SPACES

#### Ceiling

Deficiency Photo1



Corridor near Stair E/2

Violations 35671769Y

Deficiency ACOUSTIC TILES ON PLASTER: DAMAGED/MISSING -

ACTIVE LEAK

Deficiency Location/Instance Corridor near Stairs E/2, G/2

Deficiency Quantity 20
Quantity Uom S.F.
Potential Action REPLACE
Urgency of Action PRIORITY 5

Purpose of Action LEVEL 4
Deficiency Photo1



Corridor near Stair G/2

Violations 35671769Y

Deficiency GYPSUM BOARD: DAMAGED/DETERIORATED - ACTIVE

<u>.</u>

Deficiency Location/Instance Rooms 242, 242A, Corridor near Stair C/3, 4

Deficiency Quantity 100
Quantity Uom S.F.
Potential Action REPLACE
Urgency of Action PRIORITY 5

Purpose of Action LEVEL 4
Deficiency Photo1



Corridor near Stair C/3

| estion                            | Response                                                             |
|------------