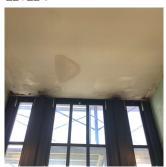

Simone Nicholas

1. Some ceiling tiles are missing.
2. There are roof leaks.

Kevin White

Don Schroeder

Principal Name

Fireman
Facade Photo

Custodian

Beach 29th Street - Northeast view