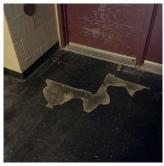

Inspected  2. Retween Good and Fair           |
| Condition                      | 2 - Between Good and Fair                     |
| Deficiency                     | VINYL TILES: BROKEN/DETERIORATED/MISSING TILE |
| Deficiency Location/Instance   | Near Exit 10                                  |
| Deficiency Quantity            | 10                                            |
| Quantity Uom                   | S.F.                                          |
| Potential Action               | REPLACE                                       |

#### **Building Condition Assessment Survey 2023 - 2024**

Architectural Inspection Q043

| Question | Response |
|----------|----------|
|----------|----------|

## INTERIOR

## KITCHEN

#### Floor Finish

Purpose of Action Deficiency Photo1 LEVEL 2



Near Exit 10

Violations No violations recorded.

Deficiency QUARRY TILE: BROKEN/MISSING TILES

Deficiency Location/Instance Near Walking Fridge, Storage Room
Deficiency Quantity 20

Deficiency Quantity 20
Quantity Uom S.F.

Potential Action REPLACE

Urgency of Action PRIORITY 3
Purpose of Action LEVEL 2

Purpose of Action LEV
Deficiency Photo1



Near Walking Friedge

Violations No violations recorded.

#### Walls

| Instance on 1st Floor        | Inspected                                                      |               |
|------------------------------|----------------------------------------------------------------|---------------|
| Condition                    | 2 - Between Good and Fair                                      |               |
| Deficiency                   | CER