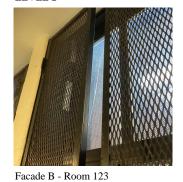

ET** SEAGIRT AVENUE Parking Lot 101 **13**)4 BEACH 29TH STREET Elevation **Deficiency Quantity** 90 Quantity Uom Potential Action REPLACE TRIM, SILLS OR WEATHERSTRIPPING PRIORITY 5 Urgency of Action LEVEL 4 Purpose of Action Deficiency Photo1

Facade M - Corridor near Stair C/4, also Corridor near Stair C/3,

Facade F - Corridor near Stair G/2

Violations 35671769Y

Deficiency ALUMINUM - DOUBLE HUNG: BROKEN PANE

#### **Building Condition Assessment Survey 2023 - 2024**

Architectural Inspection Q043

## Question

#### Response

#### EXTERIOR

#### WINDOWS

#### WINDOWS

Roof Plan reference



#### BEACH 29TH STREET

#### Elevation

Deficiency Photo1

Violations



Deficiency Quantity 30
Quantity Uom S.F.
Potential Action MAINTENANCE
Urgency of Action PRIORITY 3
Purpose of Action LEVEL 2



No violations recorded.

| Instance on Aluminum - Other: Facades B, C, D, G, K | Inspected                 |  |
|-----------------------------------------------------|---------------------------|--|
| Instance Condition                                  | 3 - Fair                  |  |
| Instance Quantity                                   | 2,000                     |  |
| Instance Quantity Uom                               | S.F.                      |  |
| Are these windows insulated                         | Yes                       |  |
| Installation Year                                   | 1996                      |  |
| Source of Installation                              | Custodial Staff           |  |
| Deficiency                                          | No deficiencies recor