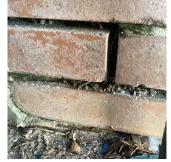

Yes

Systems: Chimney repointing and repairs, Exterior Walls repointing

and repairs; Partial Windows replacement and repairs.

Year: Under Construction

Systems: Exterior Doors/Frames, Roofing - replacement, Windows