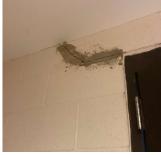

t 1st Floor - Girls Cafeteria

Violations No violations recorded.

| Walls                        | Inspected                 |
|------------------------------|---------------------------|
| Condition                    | 2 - Between Good and Fair |
| Deficiency                   | MASONRY: CRACKS/SPALLING  |
| Deficiency Location/Instance | Rooms 219, 407, 409, 409A |
| Deficiency Quantity          | 40                        |
| Quantity Uom                 | S.F.                      |
| Potential Action             | REPLACE                   |
| Urgency of Action            | PRIORITY 3                |
| Purpose of Action            | LEVEL 2                   |
| Deficiency Photo1            |                           |
|                              |                           |



Room 409A

Violations No violations recorded.

| Deficiency                   | GLAZED BLOCK: CRACKS/SPALLING     |
|------------------------------|-----------------------------------|
| Deficiency Location/Instance | Corridor near Room 414, Stair A/1 |
| Deficiency Quantity          | 20                                |
| Quantity Uom                 | S.F.                              |
| Potential Action             | REPLACE                           |
| Urgency of Action            | PRIORITY 3                        |
| Purpose of Action            | LEVEL 2                           |



| stion                                   | Response