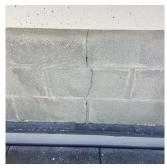

MINOR CRACKS, SPALLING Q043 Roof Plan reference **BEACH 28TH STREET** SEAGIRT AVENUE PH (14) 2. 101 - 134 ⋅ BEACH 29TH STREET 20 Deficiency Quantity Quantity Uom S.F. REPAIR Potential Action Urgency of Action PRIORITY 3 LEVEL 2 Purpose of Action Deficiency Photo1 Roof 11 Violations No violations recorded. Deficiency CONCRETE MASONRY UNITS: MINOR CRACKS, SPALLING Q043  $N \longrightarrow$ Roof Plan reference BEACH 28TH STREET SEAGIRT AVENUE Parking Lot 101 <u> 134</u> BEACH 29TH STREET **Deficiency Quantity** 10 S.F. Quantity Uom Potential Action REPAIR Urgency of Action PRIORITY 3 LEVEL 2 Purpose of Action

## **Building Condition Assessment Survey 2023 - 2024**

Architectural Inspection Q043

#### Question Response

#### **EXTERIOR**

#### **PARAPETS**

Deficiency Photo1

Instance Photo



Violations No violations recorded.

| LAZA DECK                                | Does not Exist            |  |
|------------------------------------------|---------------------------|--|
| OOF                                      | Inspected                 |  |
| Roofing                                  | Inspected                 |  |
| Replacement Quantity                     | 35,000                    |  |
| Replacement Uom                          | S.F.                      |  |
| ROOF HATCH/SMOKE HATCH                   | Inspected                 |  |
| Condition                                | 2 - Between Good and Fair |  |
| Deficiency                               | No deficiencies recorded  |  |
| LEADERS, GUTTERS, DOWNSPOUTS, SCUPPERS   | Inspected                 |  |
|