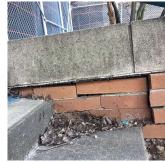

RITY 4
Purpose of Action LEVEL 2



Facade E

10

Violations No violations recorded.

Deficiency

Roof Plan reference

Deficiency Photo1

BRICK: DETERIORATED COPING STONE Q043



BEACH 29TH STREET

Deficiency Quantity

#### **Building Condition Assessment Survey 2023 - 2024**

Architectural Inspection Q043

Question Response

#### **EXTERIOR**

#### STAIRS/RAMPS: EXTERIOR

Deficiency Photo1

Deficiency Photo1

#### BUILDING CHEEK/FLANK WALLS

Quantity UomS.F.Potential ActionREPAIRUrgency of ActionPRIORITY 3Purpose of ActionLEVEL 2



Facade H

Violations No violations recorded.

Deficiency BRICK: CRACKS/SPALLING - MAJOR

Roof Plan reference Q043



**BEACH 29TH STREET** 

Deficiency Quantity
Quantity Uom
S.F.
Potential Action
REPLACE
Urgency of Action
PRIORITY 4
Purpose of Action
LEVEL 2



Facade H

Violations No violations recorded.

Deficiency BRICK: CRACKS/SPALLING - MINOR

#### **Building Condition Assessment Survey 2023 - 2024**

Q043 Architectural Inspection Question Response **EXTERIOR** STAIRS/RAMPS: EXTERIOR BUILDING CHEEK/FLANK WALLS Q043 Roof Plan reference **BEACH 28TH STREET** IRMA: Roofs 1-12 Asphalt Shingles: Roofs 13-16 SEAGIRT AVENUE Parking Lo 101 **1**34 BEACH 29TH STREET **Deficiency Quantity** 10 Quantity Uom S.F. Potential Action REPAIR PRIORITY 3 Urgency of Action LEVEL 2 Purpose of Action Deficiency Photo1 Facade H Violations No violations recorded. RAILINGS Inspected 2 - Between Good and Fair Condition Deficiency No deficiencies recorded STAIRS/RAMPS Inspected Condition 5 - Poor Deficiency STONE: DETERIORATED JOINTS Q043 Roof Plan reference BEACH 2