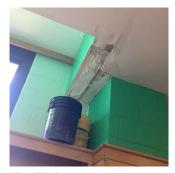

Simone Nicholas

1. Some ceiling tiles are missing.
2. There are roof leaks.

Kevin White

Don Schroeder

Principal Name

Fireman
Facade Photo

Custodian

Beach 29th Street - Northeast view