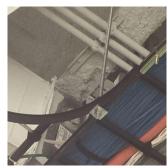

# Building Condition Assessment Survey 2023 - 2024

#### Structural Engineer Required

| Structural<br>Condition Type | Condition<br>Description                                                                                                                   | Component<br>Affected                                                | Location<br>Description                                                  | Person(s)<br>Notified  | Person(s) Title | PhotoImage |
|------------------------------|--------------------------------------------------------------------------------------------------------------------------------------------|----------------------------------------------------------------------|--------------------------------------------------------------------------|------------------------|-----------------|------------|
| Deteriorated<br>Concrete     | Severely<br>cracked concrete<br>stair landing<br>with exposed<br>deteriorated<br>rebars is a<br>potential<br>structural safety<br>concern. | INTERIOR  <br>STRUCTURAL<br>  VAULTS-<br>BUNKERS  <br>Slab Structure | Basement stair<br>vault below the<br>original building<br>main entrance. | William<br>Shaughnessy | Custodian       |            |