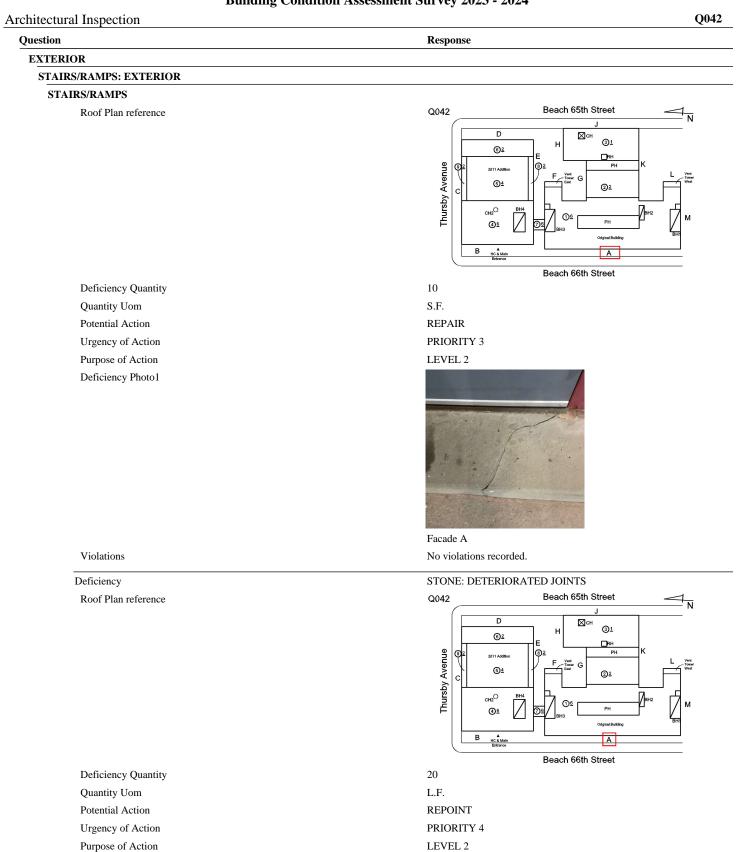

#### **Building Condition Assessment Survey 2023 - 2024** Architectural Inspection Question Response EXTERIOR COPING Deficiency Photo1 Roof 4 Violations No violations recorded. CORNICE Inaccessible DOORS Inspected DOORS AND FRAMES Inspected Condition 5 - Poor METAL: DETERIORATED DOOR AND FRAME - MAJOR Deficiency DETERIORATION Q042 Beach 65th Street Roof Plan reference D Ксн 31 <u>6</u>≟ **D**RH Thursby Avenue PH <u>®</u>≟ 0 2011 Addit Vent G <u>64</u> @≟ снгО ന PH <u>4</u>6 Original Building B HC & Main Entrance Α Beach 66th Street Deficiency Quantity 16 Quantity Uom EACH REPLACE Potential Action Urgency of Action PRIORITY 4 LEVEL 2 Purpose of Action Deficiency Photo1 Facade A Violati violati • • a.