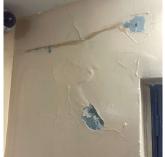

# Architectural InspectionQ042Comments on Building Additions2011 (+50,000 S.F.)Tandem Schools?NoLeased Space?NoPriority ConditionVolume

| Priority<br>Condition Exist<br>Last Year? | Priority<br>Category        | Condition<br>Description                                                                                                | Component<br>Affected                                                | Location<br>Description                                                              | Person(s)<br>Notified  | Person(s) Title | PhotoImage    |
|-------------------------------------------|-----------------------------|-------------------------------------------------------------------------------------------------------------------------|----------------------------------------------------------------------|--------------------------------------------------------------------------------------|------------------------|-----------------|---------------|
| No                                        | Tripping Hazard             | Missing metal<br>stair nosing<br>piece is a<br>potential<br>tripping hazard.                                            | EXTERIOR  <br>STAIRS/RAMP<br>S: EXTERIOR  <br>STAIRS/RAMP<br>S       | Main entrance<br>stair at addition<br>facing Beach<br>66th Street.                   | William<br>Shaughnessy | Custodian       |               |
| No                                        | Tripping Hazard             | Severely<br>Damage wood<br>Floor is a<br>tripping Hazard<br>condition                                                   | INTERIOR  <br>GYMNASIUM  <br>Floor Finish                            | Near Door 306                                                                        | William<br>Shaughnessy | Custodian       | Arms and ches |
| Yes                                       | Potential Falling<br>Debris | Severely<br>cracked stair<br>slab with<br>exposed<br>deteriorated<br>rebars is a<br>potential falling<br>debris hazard. | INTERIOR  <br>STRUCTURAL<br>  VAULTS-<br>BUNKERS  <br>Slab Structure | Basement vault<br>below the<br>original building<br>main entrance<br>exterior stair. | William<br>Shaughnessy | Custodian       |               |

#### Structural Engineer Required

| Structural<br>Condition Type | Condition<br>Description                                                                                                                   | Component<br>Affected                                                | Location<br>Description                                                  | Person(s)<br>Notified  | Person(s) Title | PhotoImage |
|------------------------------|--------------------------------------------------------------------------------------------------------------------------------------------|----------------------------------------------------------------------|--------------------------------------------------------------------------|------------------------|-----------------|------------|
| Deteriorated<br>Concrete     | Severely<br>cracked concrete<br>stair landing<br>with exposed<br>deteriorated<br>rebars is a<br>potential<br>structural safety<br>concern. | INTERIOR  <br>STRUCTURAL<br>  VAULTS-<br>BUNKERS  <br>Slab Structure | Basement stair<br>vault below the<br>original building<br>main entrance. | William<br>Shaughnessy | Custodian       |            |