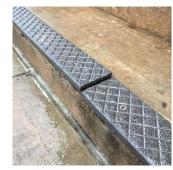

# Architectural InspectionQ042Comments on Building Additions2011 (+50,000 S.F.)Tandem Schools?NoLeased Space?NoPriority ConditionVolume

| Priority<br>Condition Exist<br>Last Year? | Priority<br>Category        | Condition<br>Description                                                                                                | Component<br>Affected                                                | Location<br>Description                                                              | Person(s)<br>Notified  | Person(s) Title | PhotoImage    |
|-------------------------------------------|-----------------------------|-------------------------------------------------------------------------------------------------------------------------|----------------------------------------------------------------------|--------------------------------------------------------------------------------------|------------------------|-----------------|---------------|
| No                                        | Tripping Hazard             | Missing metal<br>stair nosing<br>piece is a<br>potential<br>tripping hazard.                                            | EXTERIOR  <br>STAIRS/RAMP<br>S: EXTERIOR  <br>STAIRS/RAMP<br>S       | Main entrance<br>stair at addition<br>facing Beach<br>66th Street.                   | William<br>Shaughnessy | Custodian       |               |
| No                                        | Tripping Hazard             | Severely<br>Damage wood<br>Floor is a<br>tripping Hazard<br>condition                                                   | INTERIOR  <br>GYMNASIUM  <br>Floor Finish                            | Near Door 306                                                                        | William<br>Shaughnessy | Custodian       | Arms and ches |
| Yes                                       | Potential Falling<br>Debris | Severely<br>cracked stair<br>slab with<br>exposed<br>deteriorated<br>rebars is a<br>potential falling<br>debris hazard. | INTERIOR  <br>STRUCTURAL<br>  VAULTS-<br>BUNKERS  <br>Slab Structure | Basement vault<br>below the<br>original building<br>main entrance<br>exterior stair. | William<br>Shaughnessy | Custodian       |               |