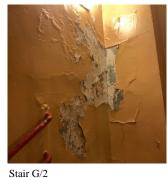

# Building Condition Assessment Survey 2023 - 2024

# Architectural InspectionQ042Comments on Building Additions2011 (+50,000 S.F.)Tandem Schools?NoLeased Space?NoPriority ConditionVolume

| Priority<br>Condition Exist<br>Last Year? | Priority<br>Category        | Condition<br>Description                                                                                                | Component<br>Affected                                                | Location<br>Description                                                              | Person(s)<br>Notified  | Person(s) Title | PhotoImage    |
|-------------------------------------------|-----------------------------|-------------------------------------------------------------------------------------------------------------------------|----------------------------------------------------------------------|--------------------------------------------------------------------------------------|------------------------|-----------------|---------------|
| No                                        | Tripping Hazard             | Missing metal<br>stair nosing<br>piece is a<br>potential<br>tripping hazard.                                            | EXTERIOR  <br>STAIRS/RAMP<br>S: EXTERIOR  <br>STAIRS/RAMP<br>S       | Main entrance<br>stair at addition<br>facing Beach<br>66th Street.                   | William<br>Shaughnessy | Custodian       |               |
| No                                        | Tripping Hazard             | Severely<br>Damage wood<br>Floor is a<br>tripping Hazard<br>condition                                                   | INTERIOR  <br>GYMNASIUM  <br>Floor Finish                            | Near Door 306                                                                        | William<br>Shaughnessy | Custodian       | Arms and ches |
| Yes                                       | Potential Falling<br>Debris | Severely<br>cracked stair<br>slab with<br>exposed<br>deteriorated<br>rebars is a<br>potential falling<br>debris hazard. | INTERIOR  <br>STRUCTURAL<br>  VAULTS-<br>BUNKERS  <br>Slab Structure | Basement vault<br>below the<br>original building<br>main entrance<br>exterior stair. | William<br>Shaughnessy | Custodian       |               |