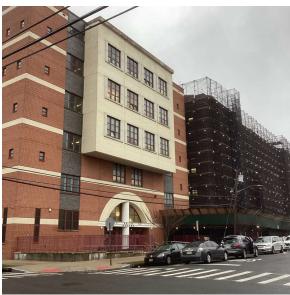

# Architectural Inspection

Main Entrance Photo

Roof Photo

Have any Systems/Major Building Components been upgraded?

Corner of Thursby Avenue and Beach 66th Street -Southeast view

Facade B - Beach 66th Street