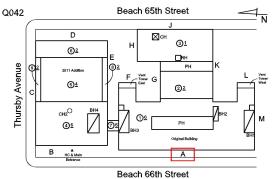

# **Building Template**

**Beach 66th Street** 

Inspection

| uestion              | Response                                   |
|----------------------|--------------------------------------------|
| rchitectural         |                                            |
| EXTERIOR             | Inspected                                  |
| AREAWAY              | Does not Exist                             |
| AWNINGS AND CANOPIES | Inspected                                  |
| Condition            | 2 - Between Good and Fair                  |
| Deficiency           | No deficiencies recorded                   |
| CHIMNEY              | Under Construction                         |
| COPING               | Inspected                                  |
| Condition            | 3 - Fair                                   |
| Deficiency           | CAST STONE: DETERIORATED TRANSVERSE JOINTS |
| Roof Plan reference  | Q042 Beach 65th Street                     |
|                      | PH                                         |
| Deficiency Quantity  | Beach 66th Street                          |
|                      | 50<br>L.F.                                 |
| Quantity Uom         | L.F.                                       |

#### **Building Condition Assessment Survey 2023 - 2024** Architectural Inspection Question Response EXTERIOR COPING Deficiency Photo1 Roof 4 Violations No violations recorded. CORNICE Inaccessible DOORS Inspected DOORS AND FRAMES Inspected Condition 5 - Poor METAL: DETERIORATED DOOR AND FRAME - MAJOR Deficiency DETERIORATION Q042 Beach 65th Street Roof Plan reference D Ксн 31 <u>6</u>≟ **D**RH Thursby Avenue PH <u>®</u>≟ 0 2011 Addit Vent G <u>64</u> @≟ снгО ന PH <u>4</u>6 Original Building B HC & Main Entrance Α Beach 66th Street Deficiency Quantity 16 Quantity Uom EACH REPLACE Potential Action Urgency of Action PRIORITY 4 LEVEL 2 Purpose of Action Deficiency Photo1 Facade A Violati violati • • a.

| estion                                             | Response                                                                                     |
|----------------------------------------------------|----------------------------------------------------------------------------------------------|
| XTERIOR                                            |                                                                                              |
| DOORS                                              |                                                                                              |
| LINTELS                                            | Inspected                                                                                    |
| Deficiency                                         | No deficiencies recorded                                                                     |
| TRANSOM/SIDE LIGHT                                 | Inspected                                                                                    |
| Condition                                          | 2 - Between Good and Fair                                                                    |
| Deficiency                                         | WOOD: EXCESSIVELY WEATHERED                                                                  |
| Roof Plan reference                                | Q042 Beach 65th Street N                                                                     |
|                                                    | D<br>H<br>CH2<br>CH2<br>CH2<br>H<br>H<br>H<br>H<br>H<br>H<br>H<br>H<br>H<br>H<br>H<br>H<br>H |
| Deficiency Quantity                                | Beach 66th Street                                                                            |
| Quantity Uom                                       | S.F.                                                                                         |
| Potential Action                                   | REPAIR                                                                                       |
| Urgency of Action                                  | PRIORITY 3                                                                                   |
| Purpose of Action                                  | LEVEL 2                                                                                      |
| Deficiency Photo1                                  |                                                                                              |
| Violations                                         | Facade A<br>No violations recorded.                                                          |
|                                                    |                                                                                              |
| EXTERIOR WALLS                                     | Inspected                                                                                    |
| Material Type(s)<br>Replacement Quantity           | Masonry<br>64,000                                                                            |
| Replacement Uom                                    | S.F.                                                                                         |
| -                                                  |                                                                                              |
| Instance on Original Building<br>Instance Quantity | Under Construction 35,000                                                                    |
|                                                    | S.F.                                                                                         |
| Instance Quantity Uom                              |                                                                                              |
| Instance on 2011 Addition                          | Inspected                                                                                    |
| Instance Condition                                 | 3 - Fair                                                                                     |
| Instance Quantity                                  | 29,000                                                                                       |
| Instance Quantity Uom                              | S.F.                                                                                         |

# Architectural Inspection

| estion                        | Response                                        |
|-------------------------------|-------------------------------------------------|
| XTERIOR                       |                                                 |
| EXTERIOR WALLS                |                                                 |
| Potential Action              | REPAIR                                          |
| Urgency of Action             | PRIORITY 5                                      |
| Purpose of Action             | LEVEL 2                                         |
| Deficiency Photo1             |                                                 |
| Violations                    | Facade D1 - Room 506<br>No violations recorded. |
| EXTERIOR SOFFITS              | Inspected                                       |
| Condition                     | 2 - Between Good and Fair                       |
| Deficiency                    | No deficiencies recorded                        |
| LOADING DOCK                  | Does not Exist                                  |
| LOUVER                        | Inspected                                       |
| Condition                     | 2 - Between Good and Fair                       |
| Deficiency                    | No deficiencies recorded                        |
| PARAPETS                      | Inspected                                       |
| Material Type(s)              | Masonry, Concrete                               |
| Replacement Quantity          | 20,000                                          |
| Replacement Uom               | C.F.                                            |
| Instance on Original Building | Under Construction                              |
| Instance Quantity             | 12,000                                          |
| Instance Quantity Uom         | C.F.                                            |
| Instance on 2011 Addition     | Inspected                                       |
| Instance Condition            | 2 - Between Good and Fair                       |
| Instance Quantity             | 8,000                                           |
| Instance Quantity Uom         | C.F.                                            |
| Deficiency                    | BRICK: EFFLORESCENCE                            |
| Roof Plan reference           | Q042 Beach 65th Street                          |