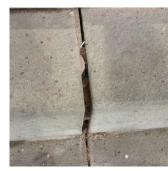

| estion                                             | Response                                                                                     |
|----------------------------------------------------|----------------------------------------------------------------------------------------------|
| XTERIOR                                            |                                                                                              |
| DOORS                                              |                                                                                              |
| LINTELS                                            | Inspected                                                                                    |
| Deficiency                                         | No deficiencies recorded                                                                     |
| TRANSOM/SIDE LIGHT                                 | Inspected                                                                                    |
| Condition                                          | 2 - Between Good and Fair                                                                    |
| Deficiency                                         | WOOD: EXCESSIVELY WEATHERED                                                                  |
| Roof Plan reference                                | Q042 Beach 65th Street N                                                                     |
|                                                    | D<br>H<br>CH2<br>CH2<br>CH2<br>H<br>H<br>H<br>H<br>H<br>H<br>H<br>H<br>H<br>H<br>H<br>H<br>H |
| Deficiency Quantity                                | Beach 66th Street                                                                            |
| Quantity Uom                                       | S.F.                                                                                         |
| Potential Action                                   | REPAIR                                                                                       |
| Urgency of Action                                  | PRIORITY 3                                                                                   |
| Purpose of Action                                  | LEVEL 2                                                                                      |
| Deficiency Photo1                                  |                                                                                              |
| Violations                                         | Facade A<br>No violations recorded.                                                          |
|                                                    |                                                                                              |
| EXTERIOR WALLS                                     | Inspected                                                                                    |
| Material Type(s)<br>Replacement Quantity           | Masonry<br>64,000                                                                            |
| Replacement Uom                                    | S.F.                                                                                         |
| -                                                  |                                                                                              |
| Instance on Original Building<br>Instance Quantity | Under Construction 35,000                                                                    |
|                                                    | S.F.                                                                                         |
| Instance Quantity Uom                              |                                                                                              |
| Instance on 2011 Addition                          | Inspected                                                                                    |
| Instance Condition                                 | 3 - Fair                                                                                     |
| Instance Quantity                                  | 29,000                                                                                       |
| Instance Quantity Uom                              | S.F.                                                                                         |