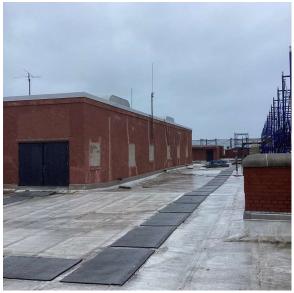

# Architectural Inspection

Main Entrance Photo

Roof Photo

Have any Systems/Major Building Components been upgraded?

Corner of Thursby Avenue and Beach 66th Street -Southeast view

Facade B - Beach 66th Street

Roof 1 - Southeast view

Yes

| Systems: | Original Building Windows - replacement; Chimney,<br>Coping, Parapets Exterior Walls, Bulkheads/Penthouse,<br>Exterior Guards - repairs |
|----------|-----------------------------------------------------------------------------------------------------------------------------------------|
| Year:    | Under Construction                                                                                                                      |
| Systems: | Exterior Railings - repairs                                                                                                             |
| Year:    | 2021                                                                                                                                    |
| Systems: | Exterior Doors and Frames - repairs                                                                                                     |
| Year:    | 2019                                                                                                                                    |
| Systems: | Basement slab on grade replacement.                                                                                                     |
| Year:    | 2017                                                                                                                                    |
| Systems: | Roofing (Original Building) - repairs                                                                                                   |
| Year:    | 2015                                                                                                                                    |
| Systems: | Exterior Doors and Frames - repairs                                                                                                     |
| Year:    | 2013                                                                                                                                    |
| Systems: | Original Building - Roofing, Roof Drains, Chimney,                                                                                      |
|          | Parapets, Coping - repairs                                                                                                              |
| Year:    | 2012                                                                                                                                    |
| Yes      |                                                                                                                                         |