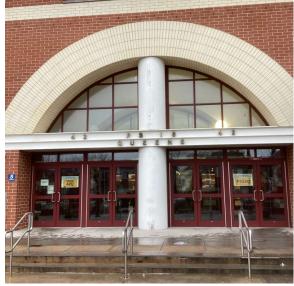

# Architectural Inspection

Main Entrance Photo

Roof Photo

Have any Systems/Major Building Components been upgraded?

Corner of Thursby Avenue and Beach 66th Street -Southeast view

Facade B - Beach 66th Street