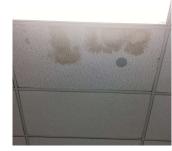

| uestion                                 | Response                  |  |
|-----------------------------------------|---------------------------|--|
| EXTERIOR                                |                           |  |
| PARAPETS                                | Inspected                 |  |
| Deficiency Photo1                       | No photo recorded         |  |
| Violations                              | No violations recorded.   |  |
| PLAZA DECK                              | Does not Exist            |  |
| ROOF                                    | Inspected                 |  |
| Roofing                                 | Inspected                 |  |
| Replacement Quantity                    | 40,000                    |  |
| Replacement Uom                         | S.F.                      |  |
| ROOF HATCH/SMOKE HATCH                  | Inspected                 |  |
| Condition                               | 2 - Between Good and Fair |  |
| Deficiency                              | No deficiencies recorded  |  |
| LEADERS, GUTTERS, DOWNSPOUTS, SCUPPERS  | Inspected                 |  |
| Condition                               | 2 - Between Good and Fair |  |
| Deficiency                              | No deficiencies recorded  |  |
| ROOF BARRIER/FENCE                      | Inspected                 |  |
| Condition                               | 2 - Between Good and Fair |  |
| Deficiency                              | No deficiencies recorded  |  |
| ROOF CAGE                               | Inspected                 |  |
| Condition                               | 2 - Between Good and Fair |  |
| Deficiency                              | No deficiencies recorded  |  |
| ROOFING                                 | Inspected                 |  |
| Instance on Modified Bitumen: Roofs 1-3 | Inspected                 |  |
| Instance Condition                      | 4 - Between Fair and Poor |  |
| Instance Photo                          |                           |  |