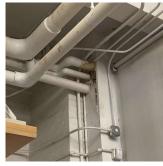

#### Structural Engineer Required

| Structural<br>Condition Type | Condition<br>Description                                                                                                                   | Component<br>Affected                                                | Location<br>Description                                                  | Person(s)<br>Notified  | Person(s) Title | PhotoImage |
|------------------------------|--------------------------------------------------------------------------------------------------------------------------------------------|----------------------------------------------------------------------|--------------------------------------------------------------------------|------------------------|-----------------|------------|
| Deteriorated<br>Concrete     | Severely<br>cracked concrete<br>stair landing<br>with exposed<br>deteriorated<br>rebars is a<br>potential<br>structural safety<br>concern. | INTERIOR  <br>STRUCTURAL<br>  VAULTS-<br>BUNKERS  <br>Slab Structure | Basement stair<br>vault below the<br>original building<br>main entrance. | William<br>Shaughnessy | Custodian       |            |