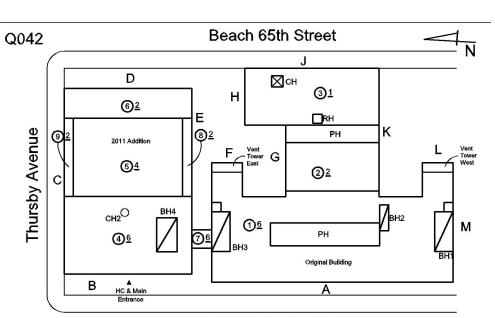

# **Building Template**

**Beach 66th Street** 

Inspection

| uestion              | Response                                   |
|----------------------|--------------------------------------------|
| rchitectural         |                                            |
| EXTERIOR             | Inspected                                  |
| AREAWAY              | Does not Exist                             |
| AWNINGS AND CANOPIES | Inspected                                  |
| Condition            | 2 - Between Good and Fair                  |
| Deficiency           | No deficiencies recorded                   |
| CHIMNEY              | Under Construction                         |
| COPING               | Inspected                                  |
| Condition            | 3 - Fair                                   |
| Deficiency           | CAST STONE: DETERIORATED TRANSVERSE JOINTS |
| Roof Plan reference  | Q042 Beach 65th Street                     |
|                      | PH                                         |
| Deficiency Quantity  | Beach 66th Street                          |
|                      | 50<br>L.F.                                 |
| Quantity Uom         | L.F.                                       |

#### **Building Condition Assessment Survey 2023 - 2024** Architectural Inspection Question Response EXTERIOR COPING Deficiency Photo1 Roof 4 Violations No violations recorded. CORNICE Inaccessible DOORS Inspected DOORS AND FRAMES Inspected Condition 5 - Poor METAL: DETERIORATED DOOR AND FRAME - MAJOR Deficiency DETERIORATION Q042 Beach 65th Street Roof Plan reference D Ксн 31 <u>6</u>≟ **D**RH Thursby Avenue PH <u>®</u>≟ 0 2011 Addit Vent G <u>64</u> @≟ снгО ന PH <u>4</u>6 Original Building B HC & Main Entrance Α Beach 66th Street Deficiency Quantity 16 Quantity Uom EACH REPLACE Potential Action Urgency of Action PRIORITY 4 LEVEL 2 Purpose of Action Deficiency Photo1 Facade A Violati violati • • a.

| estion                                             | Response                                                                                     |
|----------------------------------------------------|----------------------------------------------------------------------------------------------|
| XTERIOR                                            |                                                                                              |
| DOORS                                              |                                                                                              |
| LINTELS                                            | Inspected                                                                                    |
| Deficiency                                         | No deficiencies recorded                                                                     |
| TRANSOM/SIDE LIGHT                                 | Inspected                                                                                    |
| Condition                                          | 2 - Between Good and Fair                                                                    |
| Deficiency                                         | WOOD: EXCESSIVELY WEATHERED                                                                  |
| Roof Plan reference                                | Q042 Beach 65th Street N                                                                     |
|                                                    | D<br>H<br>CH2<br>CH2<br>CH2<br>H<br>H<br>H<br>H<br>H<br>H<br>H<br>H<br>H<br>H<br>H<br>H<br>H |
| Deficiency Quantity                                | Beach 66th Street                                                                            |
| Quantity Uom                                       | S.F.                                                                                         |
| Potential Action                                   | REPAIR                                                                                       |
| Urgency of Action                                  | PRIORITY 3                                                                                   |
| Purpose of Action                                  | LEVEL 2                                                                                      |
| Deficiency Photo1                                  |                                                                                              |
| Violations                                         | Facade A<br>No violations recorded.                                                          |
|                                                    |                                                                                              |
| EXTERIOR WALLS                                     | Inspected                                                                                    |
| Material Type(s)<br>Replacement Quantity           | Masonry<br>64,000                                                                            |
| Replacement Uom                                    | S.F.                                                                                         |
| -                                                  |                                                                                              |
| Instance on Original Building<br>Instance Quantity | Under Construction 35,000                                                                    |
|                                                    | S.F.                                                                                         |
| Instance Quantity Uom                              |                                                                                              |
| Instance on 2011 Addition                          | Inspected                                                                                    |
| Instance Condition                                 | 3 - Fair                                                                                     |
| Instance Quantity                                  | 29,000                                                                                       |
| Instance Quantity Uom                              | S.F.                                                                                         |

# Architectural Inspection

| estion                        | Response                                        |
|-------------------------------|-------------------------------------------------|
| XTERIOR                       |                                                 |
| EXTERIOR WALLS                |                                                 |
| Potential Action              | REPAIR                                          |
| Urgency of Action             | PRIORITY 5                                      |
| Purpose of Action             | LEVEL 2                                         |
| Deficiency Photo1             |                                                 |
| Violations                    | Facade D1 - Room 506<br>No violations recorded. |
| EXTERIOR SOFFITS              | Inspected                                       |
| Condition                     | 2 - Between Good and Fair                       |
| Deficiency                    | No deficiencies recorded                        |
| LOADING DOCK                  | Does not Exist                                  |
| LOUVER                        | Inspected                                       |
| Condition                     | 2 - Between Good and Fair                       |
| Deficiency                    | No deficiencies recorded                        |
| PARAPETS                      | Inspected                                       |
| Material Type(s)              | Masonry, Concrete                               |
| Replacement Quantity          | 20,000                                          |
| Replacement Uom               | C.F.                                            |
| Instance on Original Building | Under Construction                              |
| Instance Quantity             | 12,000                                          |
| Instance Quantity Uom         | C.F.                                            |
| Instance on 2011 Addition     | Inspected                                       |
| Instance Condition            | 2 - Between Good and Fair                       |
| Instance Quantity             | 8,000                                           |
| Instance Quantity Uom         | C.F.                                            |
| Deficiency                    | BRICK: EFFLORESCENCE                            |
| Roof Plan reference           | Q042 Beach 65th Street                          |