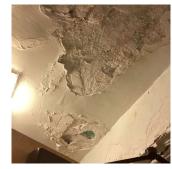

#### Structural Engineer Required

| Structural<br>Condition Type | Condition<br>Description                                                                                                                   | Component<br>Affected                                                | Location<br>Description                                                  | Person(s)<br>Notified  | Person(s) Title | PhotoImage |
|------------------------------|--------------------------------------------------------------------------------------------------------------------------------------------|----------------------------------------------------------------------|--------------------------------------------------------------------------|------------------------|-----------------|------------|
| Deteriorated<br>Concrete     | Severely<br>cracked concrete<br>stair landing<br>with exposed<br>deteriorated<br>rebars is a<br>potential<br>structural safety<br>concern. | INTERIOR  <br>STRUCTURAL<br>  VAULTS-<br>BUNKERS  <br>Slab Structure | Basement stair<br>vault below the<br>original building<br>main entrance. | William<br>Shaughnessy | Custodian       |            |