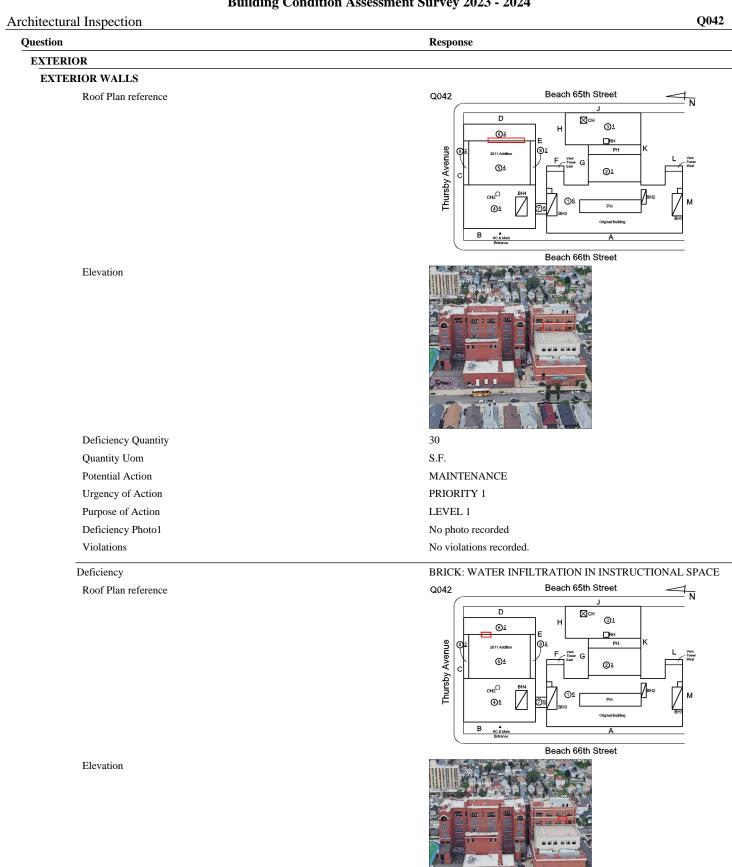

# Architectural Inspection

Main Entrance Photo

Roof Photo

Have any Systems/Major Building Components been upgraded?

Corner of Thursby Avenue and Beach 66th Street -Southeast view

Facade B - Beach 66th Street