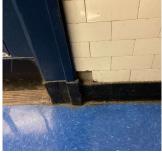

### **Building Condition Assessment Survey 2023 - 2024**

Architectural Inspection **Q036** Question Response **EXTERIOR** DOORS DOORS AND FRAMES Condition 5 - Poor Deficiency METAL CLAD: DETERIORATED DOOR AND FRAME - MAJOR DETERIORATION Roof Plan reference Q036 **LOVINGHAM PLACE EVERITT PLACE** <u> 21</u> D <u> 1)3</u> SK1 SK2 **FOCH BOULEVARD Deficiency Quantity** 9 **EACH** Quantity Uom Potential Action REPLACE PRIORITY 4 Urgency of Action LEVEL 2 Purpose of Action Deficiency Photo1 Facade A Violations No violations recorded. DOOR HARDWARE Inspected 3 - Fair Condition Deficiency No deficiencies recorded LINTELS Inspected Condition 2 - Between Good and Fair Deficiency No deficiencies recorded TRANSOM/SIDE LIGHT Inspected Condition 3 - Fair Deficiency WOOD: BROKEN GLASS Roof Plan reference Q036 **LOVINGHAM PLACE** Е **EVERITT PLACE** G <u> 21</u> D ①3 SK2