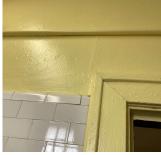

d.  |
|------------------------------|---------------------------|
| Walls                        | Inspected                 |
| Condition                    | 2 - Between Good and Fair |
| Deficiency                   | PLASTER: CRACKS/SPALLING  |
| Deficiency Location/Instance | 3rd Floor                 |
| Deficiency Quantity          | 10                        |
| Quantity Uom                 | S.F.                      |
| Potential Action             | REPLACE                   |
| Urgency of Action            | PRIORITY 3                |
| Purpose of Action            | LEVEL 2                   |
| Deficiency Photo1            |                           |
|                              |                           |
|                              |                           |



3rd Floor

| Violations No v | iolations recorded. |
|-----------------|---------------------|
|-----------------|---------------------|

| Deficiency                   | CERAMIC TILE: BROKEN/ MISSING      |
|------------------------------|------------------------------------|
| Deficiency Location/Instance | 3rd Floor, Inside Principal Office |
| Deficiency Quantity          | 20                                 |
| Quantity Uom                 | S.F.                               |
| Potential Action             | REPLACE                            |
| Urgency of Action            | PRIORITY 3                         |
| Purpose of Action            | LEVEL 2                            |
| Deficiency Photo1            |                                    |



| tectural Inspection