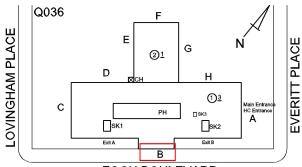

### **Building Condition Assessment Survey 2023 - 2024**

Architectural Inspection **Q036** Question Response **EXTERIOR** DOORS DOORS AND FRAMES Condition 5 - Poor Deficiency METAL CLAD: DETERIORATED DOOR AND FRAME - MAJOR DETERIORATION Roof Plan reference Q036 **LOVINGHAM PLACE EVERITT PLACE** <u> 21</u> D <u> 1)3</u> SK1 SK2 **FOCH BOULEVARD Deficiency Quantity** 9 **EACH** Quantity Uom Potential Action REPLACE PRIORITY 4 Urgency of Action LEVEL 2 Purpose of Action Deficiency Photo1 Facade A Violations No violations recorded. DOOR HARDWARE Inspected 3 - Fair Condition Deficiency No deficiencies recorded LINTELS Inspected Condition 2 - Between Good and Fair Deficiency No deficiencies recorded TRANSOM/SIDE LIGHT Inspected Condition 3 - Fair Deficiency WOOD: BROKEN GLASS Roof Plan reference Q036 **LOVINGHAM PLACE** Е **EVERITT PLACE** G <u> 21</u> D ①3 SK2