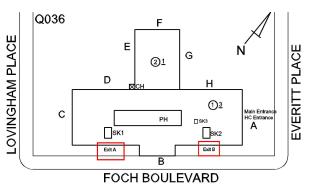

### **Building Condition Assessment Survey 2023 - 2024**

Architectural Inspection **Q036** Question Response **EXTERIOR** DOORS DOORS AND FRAMES Condition 5 - Poor Deficiency METAL CLAD: DETERIORATED DOOR AND FRAME - MAJOR DETERIORATION Roof Plan reference Q036 **LOVINGHAM PLACE EVERITT PLACE** <u> 21</u> D <u> 1)3</u> SK1 SK2 **FOCH BOULEVARD Deficiency Quantity** 9 **EACH** Quantity Uom Potential Action REPLACE PRIORITY 4 Urgency of Action LEVEL 2 Purpose of Action Deficiency Photo1 Facade A Violations No violations recorded. DOOR HARDWARE Inspected 3 - Fair Condition Deficiency No deficiencies recorded LINTELS Inspected Condition 2 - Between Good and Fair Deficiency No deficiencies recorded TRANSOM/SIDE LIGHT Inspected Condition 3 - Fair Deficiency WOOD: BROKEN GLASS Roof Plan reference Q036 **LOVINGHAM PLACE** Е **EVERITT PLACE** G <u> 21</u> D ①3 SK2