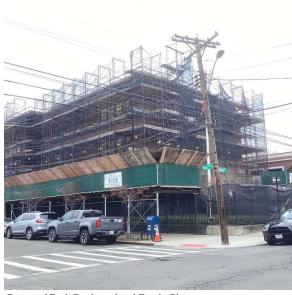

Fireman

Facade Photo

Victor Grayson

Corner of Foch Boulevard and Everitt Place - West view

Architectural Inspection Q036

Main Entrance Photo

Roof Photo

Facade A - Everitt Place