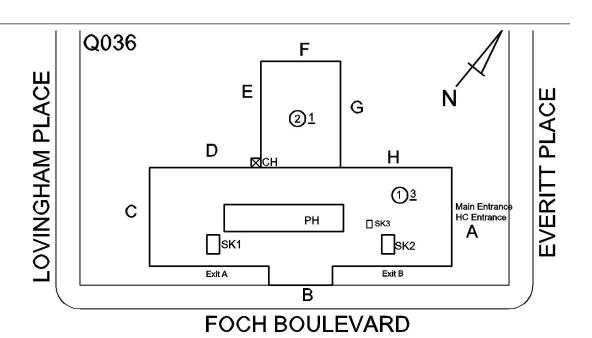

### **Building Condition Assessment Survey 2023 - 2024**

Architectural Inspection **Q036** Question Response **EXTERIOR** DOORS DOORS AND FRAMES Condition 5 - Poor Deficiency METAL CLAD: DETERIORATED DOOR AND FRAME - MAJOR DETERIORATION Roof Plan reference Q036 **LOVINGHAM PLACE EVERITT PLACE** <u> 21</u> D <u> 1)3</u> SK1 SK2 **FOCH BOULEVARD Deficiency Quantity** 9 **EACH** Quantity Uom Potential Action REPLACE PRIORITY 4 Urgency of Action LEVEL 2 Purpose of Action Deficiency Photo1 Facade A Violations No violations recorded. DOOR HARDWARE Inspected 3 - Fair Condition Deficiency No deficiencies recorded LINTELS Inspected Condition 2 - Between Good and Fair Deficiency No deficiencies recorded TRANSOM/SIDE LIGHT Inspected Condition 3 - Fair Deficiency WOOD: BROKEN GLASS Roof Plan reference Q036 **LOVINGHAM PLACE** Е **EVERITT PLACE** G <u> 21</u> D ①3 SK2