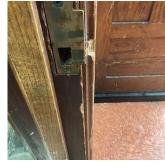

### **Building Condition Assessment Survey 2023 - 2024**

Architectural Inspection **Q036** Question Response **EXTERIOR** DOORS DOORS AND FRAMES Condition 5 - Poor Deficiency METAL CLAD: DETERIORATED DOOR AND FRAME - MAJOR DETERIORATION Roof Plan reference Q036 **LOVINGHAM PLACE EVERITT PLACE** <u> 21</u> D <u> 1)3</u> SK1 SK2 **FOCH BOULEVARD Deficiency Quantity** 9 **EACH** Quantity Uom Potential Action REPLACE PRIORITY 4 Urgency of Action LEVEL 2 Purpose of Action Deficiency Photo1 Facade A Violations No violations recorded. DOOR HARDWARE Inspected 3 - Fair Condition Deficiency No deficiencies recorded LINTELS Inspected Condition 2 - Between Good and Fair Deficiency No deficiencies recorded TRANSOM/SIDE LIGHT Inspected Condition 3 - Fair Deficiency WOOD: BROKEN GLASS Roof Plan reference Q036 **LOVINGHAM PLACE** Е **EVERITT PLACE** G <u> 21</u> D ①3 SK2