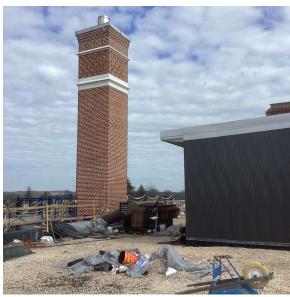

Roof 1 - Northeast view

Yes

Have any Systems/Major Building Components been upgraded?

Systems: Coping, Cornice, Parapets, Roofing, Roof Drains -

replacement; Bulkheads, Chimney, Exterior Walls, Leaders/Gutters/Downspouts/Scuppers - repairs