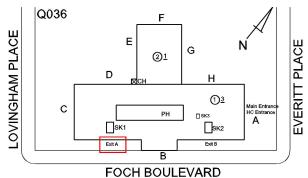

### **Building Condition Assessment Survey 2023 - 2024**

Architectural Inspection **Q036** Question Response **EXTERIOR** DOORS DOORS AND FRAMES Condition 5 - Poor Deficiency METAL CLAD: DETERIORATED DOOR AND FRAME - MAJOR DETERIORATION Roof Plan reference Q036 **LOVINGHAM PLACE EVERITT PLACE** <u> 21</u> D <u> 1)3</u> SK1 SK2 **FOCH BOULEVARD Deficiency Quantity** 9 **EACH** Quantity Uom Potential Action REPLACE PRIORITY 4 Urgency of Action LEVEL 2 Purpose of Action Deficiency Photo1 Facade A Violations No violations recorded. DOOR HARDWARE Inspected 3 - Fair Condition Deficiency No deficiencies recorded LINTELS Inspected Condition 2 - Between Good and Fair Deficiency No deficiencies recorded TRANSOM/SIDE LIGHT Inspected Condition 3 - Fair Deficiency WOOD: BROKEN GLASS Roof Plan reference Q036 **LOVINGHAM PLACE** Е **EVERITT PLACE** G <u> 21</u> D ①3 SK2