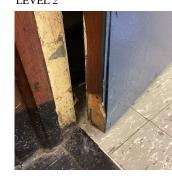

### **Building Condition Assessment Survey 2023 - 2024**

Architectural Inspection **Q036** Question Response **EXTERIOR** DOORS DOORS AND FRAMES Condition 5 - Poor Deficiency METAL CLAD: DETERIORATED DOOR AND FRAME - MAJOR DETERIORATION Roof Plan reference Q036 **LOVINGHAM PLACE EVERITT PLACE** <u> 21</u> D <u> 1)3</u> SK1 SK2 **FOCH BOULEVARD Deficiency Quantity** 9 **EACH** Quantity Uom Potential Action REPLACE PRIORITY 4 Urgency of Action LEVEL 2 Purpose of Action Deficiency Photo1 Facade A Violations No violations recorded. DOOR HARDWARE Inspected 3 - Fair Condition Deficiency No deficiencies recorded LINTELS Inspected Condition 2 - Between Good and Fair Deficiency No deficiencies recorded TRANSOM/SIDE LIGHT Inspected Condition 3 - Fair Deficiency WOOD: BROKEN GLASS Roof Plan reference Q036 **LOVINGHAM PLACE** Е **EVERITT PLACE** G <u> 21</u> D ①3 SK2