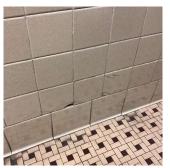

| 2 - Between Good and Fair        |
| Deficiency                          | CERAMIC TILE: BROKEN/ MISSING    |
| Deficiency Location/Instance        | Rooms 201/202, 203, 351, 357     |
| Deficiency Quantity                 | 20                               |
| Quantity Uom                        | 20<br>S.F.                       |
| Potential Action                    | S.F. REPLACE                     |
|                                     |                                  |
| Urgency of Action Purpose of Action | PRIORITY 3<br>LEVEL 2            |

# **Building Condition Assessment Survey 2023 - 2024**

Architectural Inspection Q036

| Question | Response |
|----------|----------|
|----------|----------|

### INTERIOR

### TOILET ROOMS - STUDENTS

Walls

Deficiency Photo1



Room 35

| violations                   | No violations recorded. |
|------------------------------|-------------------------|
| LIFE SAFETY                  | Inspected               |
| F.D. HOLDING AREA            | Does not Exist          |
| STEEL STAIRS                 | Does not Exist          |
| SITE                         | Inspected               |
| CONTAINERIZATION             | Inspected               |
| Condition                    | 5 - Poor                |
| Deficiency                   | FENCING MISSING         |
| Deficiency Location/Instance | Near TCU                |
| Deficiency Quantity          | 450                     |
| Quantity Uom                 | S.F.                    |
| Potential Action             | INSTALL NEW             |
| Urgency of Action