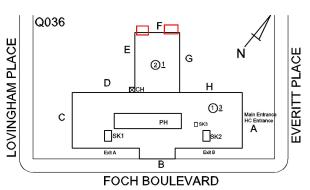

### **Building Condition Assessment Survey 2023 - 2024**

Architectural Inspection **Q036** Question Response **EXTERIOR** DOORS DOORS AND FRAMES Condition 5 - Poor Deficiency METAL CLAD: DETERIORATED DOOR AND FRAME - MAJOR DETERIORATION Roof Plan reference Q036 **LOVINGHAM PLACE EVERITT PLACE** <u> 21</u> D <u> 1)3</u> SK1 SK2 **FOCH BOULEVARD Deficiency Quantity** 9 **EACH** Quantity Uom Potential Action REPLACE PRIORITY 4 Urgency of Action LEVEL 2 Purpose of Action Deficiency Photo1 Facade A Violations No violations recorded. DOOR HARDWARE Inspected 3 - Fair Condition Deficiency No deficiencies recorded LINTELS Inspected Condition 2 - Between Good and Fair Deficiency No deficiencies recorded TRANSOM/SIDE LIGHT Inspected Condition 3 - Fair Deficiency WOOD: BROKEN GLASS Roof Plan reference Q036 **LOVINGHAM PLACE** Е **EVERITT PLACE** G <u> 21</u> D ①3 SK2