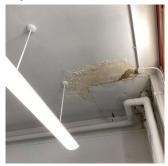

Fireman

Facade Photo

Victor Grayson

Corner of Foch Boulevard and Everitt Place - West view

Architectural Inspection Q036

Main Entrance Photo

Roof Photo

Facade A - Everitt Place

Roof 1 - Northeast view

Yes

Have any Systems/Major Building Components been upgraded?

Systems: Coping, Cornice, Parapets, Roofing, Roof Drains -

replacement; Bulkheads, Chimney, Exterior Walls, Leaders/Gutters/Downspouts/Scuppers - repairs