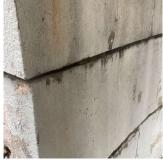

### **Building Condition Assessment Survey 2023 - 2024**

Architectural Inspection **Q036** Question Response **EXTERIOR** DOORS DOORS AND FRAMES Condition 5 - Poor Deficiency METAL CLAD: DETERIORATED DOOR AND FRAME - MAJOR DETERIORATION Roof Plan reference Q036 **LOVINGHAM PLACE EVERITT PLACE** <u> 21</u> D <u> 1)3</u> SK1 SK2 **FOCH BOULEVARD Deficiency Quantity** 9 **EACH** Quantity Uom Potential Action REPLACE PRIORITY 4 Urgency of Action LEVEL 2 Purpose of Action Deficiency Photo1 Facade A Violations No violations recorded. DOOR HARDWARE Inspected 3 - Fair Condition Deficiency No deficiencies recorded LINTELS Inspected Condition 2 - Between Good and Fair Deficiency No deficiencies recorded TRANSOM/SIDE LIGHT Inspected Condition 3 - Fair Deficiency WOOD: BROKEN GLASS Roof Plan reference Q036 **LOVINGHAM PLACE** Е **EVERITT PLACE** G <u> 21</u> D ①3 SK2