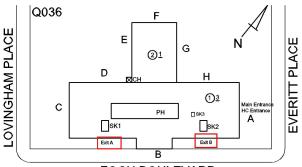

### **Building Condition Assessment Survey 2023 - 2024**

Architectural Inspection **Q036** Question Response **EXTERIOR** DOORS DOORS AND FRAMES Condition 5 - Poor Deficiency METAL CLAD: DETERIORATED DOOR AND FRAME - MAJOR DETERIORATION Roof Plan reference Q036 **LOVINGHAM PLACE EVERITT PLACE** <u> 21</u> D <u> 1)3</u> SK1 SK2 **FOCH BOULEVARD Deficiency Quantity** 9 **EACH** Quantity Uom Potential Action REPLACE PRIORITY 4 Urgency of Action LEVEL 2 Purpose of Action Deficiency Photo1 Facade A Violations No violations recorded. DOOR HARDWARE Inspected 3 - Fair Condition Deficiency No deficiencies recorded LINTELS Inspected Condition 2 - Between Good and Fair Deficiency No deficiencies recorded TRANSOM/SIDE LIGHT Inspected Condition 3 - Fair Deficiency WOOD: BROKEN GLASS Roof Plan reference Q036 **LOVINGHAM PLACE** Е **EVERITT PLACE** G <u> 21</u> D ①3 SK2