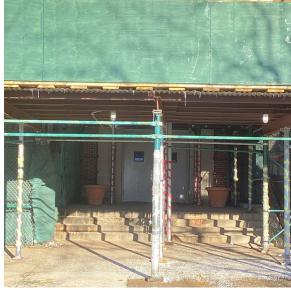

Was not present
Matthew David

Corner of 46th Road & Bell Boulevard -West View

Architectural Inspection Q031

Main Entrance Photo

Roof Photo

Facade A - 46th Road

Roof 1 - South View

Have any Systems/Major Building Components been upgraded?