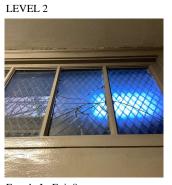

#### DOORS AND FRAMES

Purpose of Action Deficiency Photo1 LEVEL 2

Facade E - Exit 2

Violations No violations recorded.

| DOOR HARDWARE      | Inspected                 |  |
|--------------------|---------------------------|--|
| Condition          | 3 - Fair                  |  |
| Deficiency         | No deficiencies recorded  |  |
| LINTELS            | Inspected                 |  |
| Condition          | 2 - Between Good and Fair |  |
| Deficiency         | No deficiencies recorded  |  |
| TRANSOM/SIDE LIGHT | Inspected                 |  |
| Condition          | 5 - Poor                  |  |

## WOOD: BROKEN GLASS

# Q031 C F 3 H N BELL BOULEVARD

**46TH AVENUE** 

46TH ROAD

Deficiency Quantity 60
Quantity Uom S.F.
Potential Action MAINTENANCE
Urgency of Action PRIORITY 3

Deficiency Photo1

Purpose of Action

Facade J - Exit 8

No violations recorded.

Violations