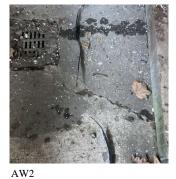

#### **Building Condition Assessment Survey 2023 - 2024**

Architectural Inspection Q031

Question

Response

**EXTERIOR** 

AREAWAY

Deficiency Photo1

AW2

Violations No violations recorded.

Deficiency

Roof Plan reference

AREAWAY WALLS: CRACKS AND SPALLING

46TH AVENUE

Deficiency Quantity

Quantity Uom

Potential Action

Urgency of Action Purpose of Action

Deficiency Photo1

40

S.F.

REPLACE PRIORITY 4

LEVEL 2

AW2

No violations recorded.

Deficiency

Violations

AREAWAY SLAB: CRACKS AND SPALLING

Architectural Inspection Q031