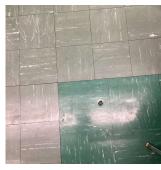

Main Entrance Lobby

| Floor Finish                 | Inspected                        |
|------------------------------|----------------------------------|
| Condition                    | 2 - Between Good and Fair        |
| Deficiency                   | SHEET VINYL: BROKEN/DETERIORATED |
| Deficiency Location/Instance | Room 100                         |
| Deficiency Quantity          | 200                              |
| Quantity Uom                 | S.F.                             |
| Potential Action             | REPLACE                          |
| Urgency of Action            | PRIORITY 5                       |
| Purpose of Action            | LEVEL 6                          |