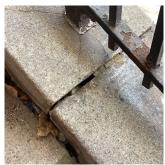

#### Inspection

| Question                  | Response     |  |
|---------------------------|--------------|--|
| Architectural             |              |  |
| EXTERIOR                  | Inspected    |  |
| AREAWAY                   | Inspected    |  |
| Instance on AW1, AW3, AW4 | Inaccessible |  |
| Instance Quantity         | 3            |  |
| Instance Quantity Uom     | EACH         |  |
| Instance on AW2           | Inspected    |  |
| Instance Condition        | 3 - Fair     |  |
| Instance Quantity         | 1            |  |
| Instance Quantity Uom     | EACH         |  |

Deficiency

Roof Plan reference

AREAWAY WALLS: DETERIORATED COPING STONE

Deficiency Quantity

Quantity Uom
Potential Action
Urgency of Action

Purpose of Action

20 S.F.

REPLACE PRIORITY 5