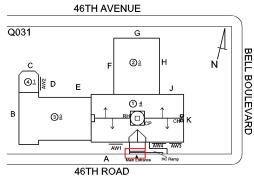

Deficiency METAL CLAD: DETERIORATED DOOR AND FRAME - MAJOR DETERIORATION

| 4                  | 6TH AVENUE                                                  |                |
|--------------------|-------------------------------------------------------------|----------------|
| Q031  C (③1) □ D E | G F ②2 H  J O 4 AW1 AW4 | BELL BOULEVARD |
| 4                  | A Main Entrance HC Ramp                                     |                |