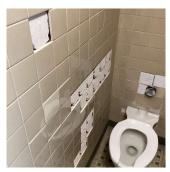

### **Building Condition Assessment Survey 2023 - 2024**

Q031 Architectural Inspection Question Response INTERIOR STAIRS/RAMPS: INTERIOR Walls Purpose of Action LEVEL 2 Deficiency Photo1 Stair C/3 Violations No violations recorded. **TOILET ROOMS - STAFF** Inspected Ceiling Inspected Condition 2 - Between Good and Fair PLASTER: CRACKS/SPALLING Deficiency Deficiency Location/Instance Room 207 **Deficiency Quantity** 10 Quantity Uom S.F. Potential Action REPLACE PRIORITY 3 Urgency of Action Purpose of Action LEVEL 2 Deficiency Photo1 Room 207 Violations No violations recorded. Door(s) Inspected Condition 5 - Poor WOOD: DETERIORATED DOOR Deficiency Deficiency Location/Instance Room 115, 119 **Deficiency Quantity** 2 Quantity Uom **EACH** MAINTENANCE Potential Action PRIORITY 3 Urgency of Action LEVEL 2 Purpose of Action

### TOILET ROOMS - STAFF

### Door(s)

Deficiency Photo1

Room 115

Response

| Violations | No violations recorded. |
|------------|-------------------------|

| Floor Finish                 | Inspected                          |
|------------------------------|------------------------------------|
| Condition                    | 3 - Fair                           |
| Deficiency                   | CERAMIC TILE: BROKEN/MISSING TILES |
| Deficiency Location/Instance | Room 307,207                       |
| Deficiency Quantity          | 20                                 |
| Quantity Uom                 | S.F.                               |
| Potential Action             | REPLACE                            |
| Urgency of Action            | PRIORITY 3                         |
| Purpose of Action            | LEVEL 2                            |
| Deficiency Photo1            |                                    |

Room 307

| Violations No vie | olations recorded. |
|-------------------|--------------------|
|-------------------|--------------------|

| Stalls                       | Inspected                     |
|------------------------------|-------------------------------|
| Condition                    | 2 - Between Good and Fair     |
| Deficiency                   | No deficiencies recorded      |
| Walls                        | Inspected                     |
| Condition                    | 2 - Between Good and Fair     |
| Deficiency                   | CERAMIC TILE: BROKEN/ MISSING |
| Deficiency Location/Instance | Inside Room 320A              |
| Deficiency Quantity          | 15                            |
| Quantity Uom                 | S.F.                          |
| Potential Action             | REPLACE                       |
| Urgency of Action            | PRIORITY 3                    |
| Purpose of Action            | LEVEL 2                       |