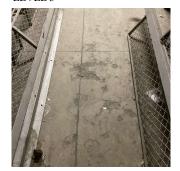

# **Building Condition Assessment Survey 2023 - 2024**

Architectural Inspection Q031

| Priority<br>Condition Exist<br>Last Year? | Priority<br>Category   | Condition<br>Description                                                                            | Component<br>Affected                                          | Location<br>Description                     | Person(s)<br>Notified | Person(s) Title | PhotoImage |
|-------------------------------------------|------------------------|-----------------------------------------------------------------------------------------------------|----------------------------------------------------------------|---------------------------------------------|-----------------------|-----------------|------------|
| No                                        | Protruding<br>Elements | Missing coping stone and resulting gap between guardrail and ground is a potential tripping hazard. | EXTERIOR  <br>AREAWAY                                          | Areaway on the<br>north side of<br>building | Matthew David         | Fireman         |            |
| No                                        | Tripping Hazard        | Deteriorated concrete stair nosing is a potential tripping hazard.                                  | EXTERIOR  <br>STAIRS/RAMP<br>S: EXTERIOR  <br>STAIRS/RAMP<br>S | Main Entrance<br>stairs on 46th<br>Road     | Matthew David         | Fireman         |            |
| No                                        | Tripping Hazard        | Heaving asphalt<br>paving creates a<br>potential<br>hazardous<br>condition.                         | SITE   PAVING<br>  Site Sidewalks<br>& Walkways  <br>Asphalt   | Near<br>Playground                          | Matthew David         | Fireman         |            |
| No                                        | Tripping Hazard        | Large holes in<br>Walkway create<br>a potential<br>hazardous<br>condition.                          | SITE   PAVING<br>  Site Sidewalks<br>& Walkways  <br>Asphalt   | Exit 2 Walkway                              | Matthew David         | Fireman         |            |
| Yes                                       | Tripping Hazard        | Large gaps in<br>Schoolyard<br>asphalt paving<br>create a possible<br>hazardous<br>condition.       | SITE   PAVING<br>  Student Use  <br>Asphalt                    | Schoolyard                                  | Matthew David         | Fireman         | WE         |