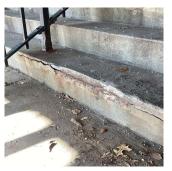

#### **Building Condition Assessment Survey 2023 - 2024**

Architectural Inspection Q031

Question Response

#### EXTERIOR

#### STAIRS/RAMPS: EXTERIOR

#### STAIRS/RAMPS

Deficiency Photo1

Facade A - Main Entrance

| Violations | No violations recorded. |
|------------|-------------------------|
|------------|-------------------------|

| WINDOWS                                         | Inspected            |
|-------------------------------------------------|----------------------|
| Replacement Quantity                            | 10,000               |
| Replacement Uom                                 | S.F.                 |
| EXTERIOR GUARDS                                 | Inaccessible         |
| LINTELS                                         | Inaccessible         |
| WINDOWS                                         | Inspected            |
| Material Type(s)                                | Aluminum, Solid Wood |
| Instance on Aluminum - Double Hung: All Facades | Inspected            |
| Instance Condition                              | 3 - Fair             |
| Instance Quantity                               | 9,900                |
| Instance Quantity Uom                           | S.F.                 |
| Are these windows insulated                     | No                   |
| Installation Year                               | 1993                 |
| Source of Installation                          | Custodial Staff      |