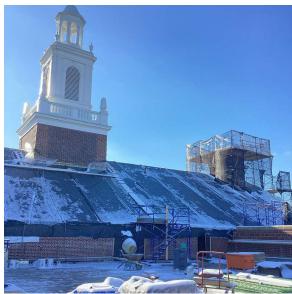

Was not present
Matthew David

Corner of 46th Road & Bell Boulevard -West View

Architectural Inspection Q031

Main Entrance Photo

Roof Photo

Facade A - 46th Road

Roof 1 - South View

Have any Systems/Major Building Components been upgraded?