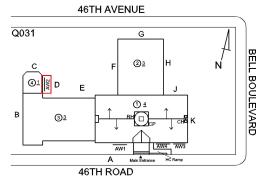

Deficiency METAL CLAD: DETERIORATED DOOR AND FRAME - MAJOR DETERIORATION

| 4                  | 6TH AVENUE                                                  |                |
|--------------------|-------------------------------------------------------------|----------------|
| Q031  C (③1) □ D E | G F ②2 H  J O 4 AW1 AW4 | BELL BOULEVARD |
| 4                  | A Main Entrance HC Ramp                                     |                |