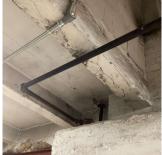

| NTERIOR                      | Inspected                                               |
|------------------------------|---------------------------------------------------------|
| POOLS                        | Does not Exist                                          |
| STRUCTURAL                   | Inspected                                               |
| COLUMNS/BEAMS/BEARING WALLS  | Inspected                                               |
| Condition                    | 3 - Fair                                                |
| Deficiency                   | STEEL COLUMNS/BEAMS: DETERIORATED CONCRETE FIREPROOFING |
| Deficiency Location/Instance | Basement - Fan Room                                     |
| Deficiency Quantity          | 20                                                      |
| Quantity Uom                 | S.F.                                                    |
| Potential Action             | REPLACE                                                 |
| Urgency of Action            | PRIORITY 4                                              |
| Purpose of Action            | LEVEL 5                                                 |
| Deficiency Photo1            |                                                         |

Basement - Fan Room No violations recorded.

PRIORITY 3

LEVEL 5

| Deficiency                   | STEEL COLUMNS/BEAMS: DETERIORATED CONCRETE FIREPROOFING |
|------------------------------|---------------------------------------------------------|
| Deficiency Location/Instance | Basement - Fan Room                                     |
| Deficiency Quantity          | 20                                                      |
| Quantity Uom                 | S.F.                                                    |
| Potential Action             | REPLACE                                                 |