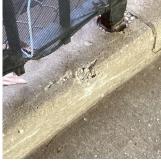

#### **Building Condition Assessment Survey 2023 - 2024**

Architectural Inspection Q031

Question

Response

**EXTERIOR** 

AREAWAY

Deficiency Photo1

AW2

Violations No violations recorded.

Deficiency

Roof Plan reference

AREAWAY WALLS: CRACKS AND SPALLING

46TH AVENUE

Deficiency Quantity

Quantity Uom

Potential Action

Urgency of Action Purpose of Action

Deficiency Photo1

40

S.F.

REPLACE PRIORITY 4

LEVEL 2

AW2

No violations recorded.