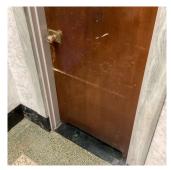

Deficiency METAL CLAD: DETERIORATED DOOR AND FRAME - MAJOR DETERIORATION

| 4                  | 6TH AVENUE                                                  |                |
|--------------------|-------------------------------------------------------------|----------------|
| Q031  C (③1) □ D E | G F ②2 H  J O 4 AW1 AW4 | BELL BOULEVARD |
| 4                  | A Main Entrance HC Ramp                                     |                |

Deficiency Quantity 8
Quantity Uom EACH
Potential Action REPLACE
Urgency of Action PRIORITY 4

Architectural Inspection Q031

#### DOORS

#### DOORS AND FRAMES

Purpose of Action Deficiency Photo1 LEVEL 2

Facade E - Exit 2

Violations No violations recorded.

| DOOR HARDWARE      | Inspected                 |  |
|--------------------|---------------------------|--|
| Condition          | 3 - Fair                  |  |
| Deficiency         | No deficiencies recorded  |  |
| LINTELS            | Inspected                 |  |
| Condition          | 2 - Between Good and Fair |  |
| Deficiency         | No deficiencies recorded  |  |
| TRANSOM/SIDE LIGHT | Inspected                 |  |
| Condition          | 5 - Poor                  |  |