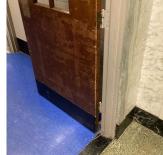

Deficiency METAL CLAD: DETERIORATED DOOR AND FRAME - MAJOR DETERIORATION

| 4                  | 6TH AVENUE                                                  |                |
|--------------------|-------------------------------------------------------------|----------------|
| Q031  C (③1) □ D E | G F ②2 H  J O 4 AW1 AW4 | BELL BOULEVARD |
| 4                  | A Main Entrance HC Ramp                                     |                |

Deficiency Quantity 8
Quantity Uom EACH
Potential Action REPLACE
Urgency of Action PRIORITY 4

Architectural Inspection Q031

#### DOORS AND FRAMES

Purpose of Action Deficiency Photo1 LEVEL 2

Facade E - Exit 2

Violations No violations recorded.

| DOOR HARDWARE      | Inspected                 |  |
|--------------------|---------------------------|--|
| Condition          | 3 - Fair                  |  |
| Deficiency         | No deficiencies recorded  |  |
| LINTELS            | Inspected                 |  |
| Condition          | 2 - Between Good and Fair |  |
| Deficiency         | No deficiencies recorded  |  |
| TRANSOM/SIDE LIGHT | Inspected                 |  |
| Condition          | 5 - Poor                  |  |