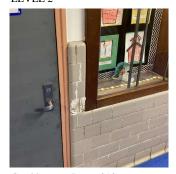

Deficiency METAL CLAD: DETERIORATED DOOR AND FRAME - MAJOR DETERIORATION

| 4                  | 6TH AVENUE                                                  |                |
|--------------------|-------------------------------------------------------------|----------------|
| Q031  C (③1) □ D E | G F ②2 H  J O 4 AW1 AW4 | BELL BOULEVARD |
| 4                  | A Main Entrance HC Ramp                                     |                |

#### DOORS AND FRAMES

Purpose of Action Deficiency Photo1 LEVEL 2

Facade E - Exit 2

Violations No violations recorded.

| DOOR HARDWARE      | Inspected                 |  |
|--------------------|---------------------------|--|
| Condition          | 3 - Fair                  |  |
| Deficiency         | No deficiencies recorded  |  |
| LINTELS            | Inspected                 |  |
| Condition          | 2 - Between Good and Fair |  |
| Deficiency         | No deficiencies recorded  |  |
| TRANSOM/SIDE LIGHT | Inspected                 |  |
| Condition          | 5 - Poor                  |  |

## WOOD: BROKEN GLASS