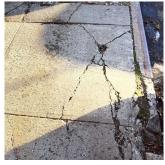

# **Building Condition Assessment Survey 2023 - 2024**

Architectural Inspection Q031

| Priority<br>Condition Exist<br>Last Year? | Priority<br>Category   | Condition<br>Description                                                                            | Component<br>Affected                                          | Location<br>Description                     | Person(s)<br>Notified | Person(s) Title | PhotoImage |
|-------------------------------------------|------------------------|-----------------------------------------------------------------------------------------------------|----------------------------------------------------------------|---------------------------------------------|-----------------------|-----------------|------------|
| No                                        | Protruding<br>Elements | Missing coping stone and resulting gap between guardrail and ground is a potential tripping hazard. | EXTERIOR  <br>AREAWAY                                          | Areaway on the<br>north side of<br>building | Matthew David         | Fireman         |            |
| No                                        | Tripping Hazard        | Deteriorated concrete stair nosing is a potential tripping hazard.                                  | EXTERIOR  <br>STAIRS/RAMP<br>S: EXTERIOR  <br>STAIRS/RAMP<br>S | Main Entrance<br>stairs on 46th<br>Road     | Matthew David         | Fireman         |            |
| No                                        | Tripping Hazard        | Heaving asphalt<br>paving creates a<br>potential<br>hazardous<br>condition.                         | SITE   PAVING<br>  Site Sidewalks<br>& Walkways  <br>Asphalt   | Near<br>Playground                          | Matthew David         | Fireman         |            |
| No                                        | Tripping Hazard        | Large holes in<br>Walkway create<br>a potential<br>hazardous<br>condition.                          | SITE   PAVING<br>  Site Sidewalks<br>& Walkways  <br>Asphalt   | Exit 2 Walkway                              | Matthew David         | Fireman         |            |
| Yes                                       | Tripping Hazard        | Large gaps in<br>Schoolyard<br>asphalt paving<br>create a possible<br>hazardous<br>condition.       | SITE   PAVING<br>  Student Use  <br>Asphalt                    | Schoolyard                                  | Matthew David         | Fireman         | WE         |