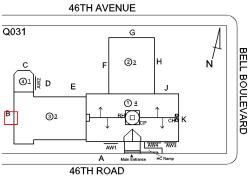

Deficiency METAL CLAD: DETERIORATED DOOR AND FRAME - MAJOR DETERIORATION

| 4                  | 6TH AVENUE                                                  |                |
|--------------------|-------------------------------------------------------------|----------------|
| Q031  C (③1) □ D E | G F ②2 H  J O 4 AW1 AW4 | BELL BOULEVARD |
| 4                  | A Main Entrance HC Ramp                                     |                |