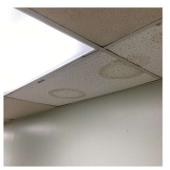

#### Floor Finish

Violations

| ectural Inspection                | Q03                                |
|-----------------------------------|------------------------------------|
| stion                             | Response                           |
| TERIOR                            |                                    |
| CAFETERIA                         |                                    |
| Floor Finish                      |                                    |
| Instance on 1st Floor             | Inspected                          |
| Condition                         | 2 - Between Good and Fair          |
| Deficiency                        | No deficiencies recorded           |
| Sliding-folding Partition         |                                    |
| Instance on 1st Floor             | Does not Exist                     |
| Stage                             |                                    |
| Instance on 1st Floor             | Does not Exist                     |
| Walls                             |                                    |
| Instance on 1st Floor             | Inspected                          |
| Condition                         | 2 - Between Good and Fair          |
| Deficiency                        | SALT GLAZED BRICK: CRACKS/SPALLING |
| Deficiency Location/Instance      | Near Windows                       |
| Deficiency Quantity               | 25                                 |
| Quantity Uom                      | S.F.                               |
| Potential Action                  | REPLACE                            |
| Urgency of Action                 | PRIORITY 3                         |
| Purpose of Action                 | LEVEL 2                            |
| Deficiency Photo1                 |                                    |
|                                   | Near Windows                       |
| Violations                        | No violations recorded.            |
| Window Curtains/Shades/Blinds     |                                    |
| Instance on 1st Floor             | Does not Exist                     |
| CLASSROOMS/CORRIDORS/ADMIN SPACES | Inspected                          |
| Ceiling                           | Inspected                          |
| Condition                         | 2 - Between Good and Fair          |
| Deficiency                        | ACOUSTIC TILES: DAMAGED/MISSING    |
| Deficiency Location/Instance      | Corridor near Room 403             |
| Deficiency Quantity               | 10                                 |
| Quantity Uom                      | S.F.                               |
| Potential Action                  | REPLACE                            |
| Urgency of Action                 | PRIORITY 3                         |
| Purpose of Action                 | LEVEL 2                            |

# **Building Condition Assessment Survey 2023 - 2024**

Architectural Inspection Q031

## Question Response

#### INTERIOR

#### CLASSROOMS/CORRIDORS/ADMIN SPACES

# Ceiling

Deficiency Photo1

Corridor near Room 403

| Violations | No violations recorded. |
|------------|-------------------------|
|            |                         |

| Door(s)                      | Inspected                                 |
|------------------------------|-------------------------------------------|
| Condition                    | 5 - Poor                                  |
| Deficiency                   | WOOD: DETERIORATED DOOR                   |
| Deficiency Location/Instance | Main Entrance Lobby(4)Room 114 and others |
| Deficiency Quantity          | 8                                         |
| Quantity Uom                 | EACH                                      |
| Potential Action             | MAINTENANCE                               |
| Urgency of Action            | PRIORITY 3                                |
| Purpose of Action            | LEVEL 2                                   |
| Deficiency Photo1            |                                           |