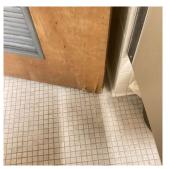

Main Entrance Lobby

| Floor Finish                 | Inspected                        |
|------------------------------|----------------------------------|
| Condition                    | 2 - Between Good and Fair        |
| Deficiency                   | SHEET VINYL: BROKEN/DETERIORATED |
| Deficiency Location/Instance | Room 100                         |
| Deficiency Quantity          | 200                              |
| Quantity Uom                 | S.F.                             |
| Potential Action             | REPLACE                          |
| Urgency of Action            | PRIORITY 5                       |
| Purpose of Action            | LEVEL 6                          |