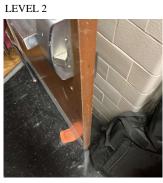

#### **Building Condition Assessment Survey 2023 - 2024**

Architectural Inspection Q031

Question

Response

**EXTERIOR** 

AREAWAY

Deficiency Photo1

AW2

Violations No violations recorded.

Deficiency

Roof Plan reference

AREAWAY WALLS: CRACKS AND SPALLING

46TH AVENUE

Deficiency Quantity

Quantity Uom

Potential Action

Urgency of Action Purpose of Action

Deficiency Photo1

40

S.F.

REPLACE PRIORITY 4

LEVEL 2

AW2

No violations recorded.