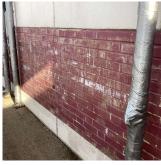

#### **Building Condition Assessment Survey 2023 - 2024**

Q031 Architectural Inspection Question Response **EXTERIOR DOORS** TRANSOM/SIDE LIGHT Deficiency WOOD: EXCESSIVELY WEATHERED **46TH AVENUE** Roof Plan reference Q031 G BELL BOULEVARD ②<u>3</u> <u>4</u>1 <u> 33</u> 46TH ROAD **Deficiency Quantity** 60 Quantity Uom S.F. Potential Action REPLACE Urgency of Action PRIORITY 4 Purpose of Action LEVEL 2 Deficiency Photo1 Facade F Violations No violations recorded. EXTERIOR WALLS Inspected Material Type(s) Masonry 20,000 Replacement Quantity Replacement Uom S.F. Instance on All Facades Under Construction 20,000 Instance Quantity S.F. Instance Quantity Uom **EXTERIOR SOFFITS** Inspected 2 - Between Good and Fair Condition Deficiency No deficiencies recorded LOADING DOCK Does not Exist LOUVER Inspected Condition 2 - Between Good and Fair Deficiency No deficiencies recorded **PARAPETS** Inspected Material Type(s) Masonry Replacement Quantity 2,500 Replacement Uom C.F. Instance on All Facades **Under Construction** Instance Quantity 2,500

| estion                                  | Response                                    |
|-----------------------------------------|---------------------------------------------|
| EXTERIOR                                | Response                                    |
| PARAPETS                                | Inspected                                   |
| Instance Quantity Uom                   | C.F.                                        |
| PLAZA DECK                              | Does not Exist                              |
| ROOF                                    | Inspected                                   |
| Roofing                                 | Inspected                                   |
| Replacement Quantity                    | 21,000                                      |
| Replacement Uom                         | S.F.                                        |
| ROOF HATCH/SMOKE HATCH                  | Inspected                                   |
| Condition                               | 2 - Between Good and Fair                   |
| Deficiency                              | No deficiencies recorded                    |
| LEADERS, GUTTERS, DOWNSPOUTS, SCUPPERS  | Under Construction                          |
| ROOF BARRIER/FENCE                      | Does not Exist                              |
| ROOF CAGE                               | Does not Exist                              |
| ROOFING                                 | Inspected                                   |
| Instance on Slate Roof: Roof 1          | Under Construction                          |
| Instance Quantity                       | 8,000                                       |
| Instance Quantity Uom                   | S.F.                                        |
| Instance on Modified Bitumen: Roofs 2-4 | Under Construction                          |
| Instance Quantity                       | 13,000                                      |
| Instance Quantity Uom                   | S.F.                                        |
| ROOFING DRAINS                          | Under Construction                          |
| Specialties                             | Inspected                                   |
| BULKHEAD/PENTHOUSE                      | Does not Exist                              |
| CUPOLA/ SPIRES/ TOWERS                  |                                             |
| Condition Condition                     | Inspected  2 - Between Good and Fair        |
| Deficiency                              | No deficiencies recorded                    |
| DORMER                                  | Does not Exist                              |
| DUNNAGE STEEL                           | Under Construction                          |
| SKYLIGHT/ROOF VENT                      | Does not Exist                              |
| ROOF/GRAVITY TANK                       | Does not Exist                              |
| STAIRS/RAMPS: EXTERIOR                  | Inspected                                   |
| BUILDING CHEEK/FLANK WALLS              | Inspected                                   |
| Condition                               | 5 - Poor                                    |
| Deficiency                              | BRICK: DETERIORATED JOINTS AT COPING STONES |
| Roof Plan reference                     | 46TH AVENUE                                 |
|                                         | Q031 G                                      |
|                                         |                                             |
|                                         | BELL BOULEVARD                              |
|                                         | (@¹   ™ D E   J                             |
|                                         |                                             |
|                                         | ®³                                          |
|                                         | AW1 AW3                                     |
|                                         | A Main Entance HC Ramp                      |
| Deficiency Quantity                     | 46TH ROAD<br>20                             |
| Quantity Uom                            | L.F.                                        |
| Potential Action                        | L.F. MAINTENANCE                            |
| Urgency of Action                       | PRIORITY 3                                  |