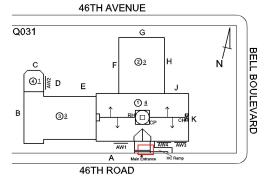

Deficiency METAL CLAD: DETERIORATED DOOR AND FRAME - MAJOR DETERIORATION

| 4                  | 6TH AVENUE                                                  |                |
|--------------------|-------------------------------------------------------------|----------------|
| Q031  C (③1) □ D E | G F ②2 H  J O 4 AW1 AW4 | BELL BOULEVARD |
| 4                  | A Main Entrance HC Ramp                                     |                |