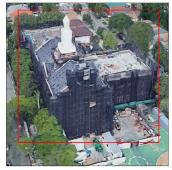

Was not present
Matthew David

Corner of 46th Road & Bell Boulevard -West View

Architectural Inspection Q031

Main Entrance Photo

Roof Photo

Facade A - 46th Road

Roof 1 - South View

Have any Systems/Major Building Components been upgraded?