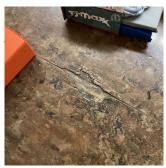

| LOOR STRUCTURE               | Inspected                                      |
|------------------------------|------------------------------------------------|
| Condition                    | 3 - Fair                                       |
| Deficiency                   | CONCRETE: CRACKS/SPALLED/REINFORCEMENT EXPOSED |
| Deficiency Location/Instance | Room 406                                       |
| Deficiency Quantity          | 20                                             |
| Quantity Uom                 | S.F.                                           |
| Potential Action             | REPAIR                                         |
| Urgency of Action            | PRIORITY 3                                     |
| Purpose of Action            | LEVEL 5                                        |
| Deficiency Photo1            |                                                |

Room 406

| Violations | No violations recorded. |
|------------|-------------------------|
|            |                         |

| Deficiency                   | CONCRETE SLAB ON GRADE: THRU CRACKS |
|------------------------------|-------------------------------------|
| Deficiency Location/Instance | Basement - Fan Room                 |
| Deficiency Quantity          | 60                                  |
| Quantity Uom                 | S.F.                                |
| Potential Action             | REPAIR                              |
| Urgency of Action            | PRIORITY 3                          |
| Purpose of Action            | LEVEL 5                             |
|                              |                                     |