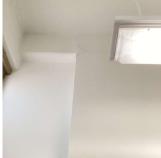

### Walls

Deficiency Photo1

Inside Room 320A

| Violations | No violations recorded. |
|------------|-------------------------|

| TOILET ROOMS - STUDENTS      | Inspected                 |
|------------------------------|---------------------------|
| Ceiling                      | Inspected                 |
| Condition                    | 2 - Between Good and Fair |
| Deficiency                   | PLASTER: CRACKS/SPALLING  |
| Deficiency Location/Instance | 3rd Floor                 |
| Deficiency Quantity          | 15                        |
| Quantity Uom                 | S.F.                      |
| Potential Action             | REPLACE                   |
| Urgency of Action            | PRIORITY 3                |
| Purpose of Action            | LEVEL 2                   |
| Deficiency Photo1            |                           |