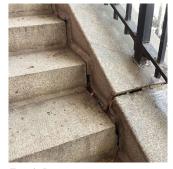

| STAIRS/RAMPS | Inspected                  |
|--------------|----------------------------|
| Condition    | 5 - Poor                   |
| Deficiency   | STONE: DETERIORATED JOINTS |

#### **Building Condition Assessment Survey 2023 - 2024**

Q031 Architectural Inspection

Question Response

#### **EXTERIOR**

#### STAIRS/RAMPS: EXTERIOR

#### STAIRS/RAMPS

Roof Plan reference

Deficiency Photo1

**Deficiency Quantity** 10 Quantity Uom L.F. REPOINT Potential Action Urgency of Action PRIORITY 4 Purpose of Action LEVEL 2

Facade B

Violations No violations recorded.

CONCRETE: CRACKS/SPALLING - MAJOR Deficiency Roof Plan reference

Deficiency Quantity 20 Quantity Uom S.F. Potential Action REPLACE Urgency of Action PRIORITY 5 LEVEL 6 Purpose of Action