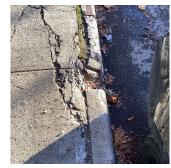

# **Building Condition Assessment Survey 2023 - 2024**

Architectural Inspection Q031

| Priority<br>Condition Exist<br>Last Year? | Priority<br>Category   | Condition<br>Description                                                                            | Component<br>Affected                                          | Location<br>Description                     | Person(s)<br>Notified | Person(s) Title | PhotoImage |
|-------------------------------------------|------------------------|-----------------------------------------------------------------------------------------------------|----------------------------------------------------------------|---------------------------------------------|-----------------------|-----------------|------------|
| No                                        | Protruding<br>Elements | Missing coping stone and resulting gap between guardrail and ground is a potential tripping hazard. | EXTERIOR  <br>AREAWAY                                          | Areaway on the<br>north side of<br>building | Matthew David         | Fireman         |            |
| No                                        | Tripping Hazard        | Deteriorated concrete stair nosing is a potential tripping hazard.                                  | EXTERIOR  <br>STAIRS/RAMP<br>S: EXTERIOR  <br>STAIRS/RAMP<br>S | Main Entrance<br>stairs on 46th<br>Road     | Matthew David         | Fireman         |            |
| No                                        | Tripping Hazard        | Heaving asphalt<br>paving creates a<br>potential<br>hazardous<br>condition.                         | SITE   PAVING<br>  Site Sidewalks<br>& Walkways  <br>Asphalt   | Near<br>Playground                          | Matthew David         | Fireman         |            |
| No                                        | Tripping Hazard        | Large holes in<br>Walkway create<br>a potential<br>hazardous<br>condition.                          | SITE   PAVING<br>  Site Sidewalks<br>& Walkways  <br>Asphalt   | Exit 2 Walkway                              | Matthew David         | Fireman         |            |
| Yes                                       | Tripping Hazard        | Large gaps in<br>Schoolyard<br>asphalt paving<br>create a possible<br>hazardous<br>condition.       | SITE   PAVING<br>  Student Use  <br>Asphalt                    | Schoolyard                                  | Matthew David         | Fireman         | WE         |