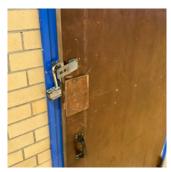

Deficiency METAL CLAD: DETERIORATED DOOR AND FRAME - MAJOR DETERIORATION

| 4                  | 6TH AVENUE                                                  |                |
|--------------------|-------------------------------------------------------------|----------------|
| Q031  C (③1) □ D E | G F ②2 H  J O 4 AW1 AW4 | BELL BOULEVARD |
| 4                  | A Main Entrance HC Ramp                                     |                |