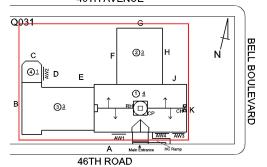

#### **46TH AVENUE** Q031 G **BELL BOULEVARD** <u>23</u> Н F C 41 ₩2 D Ε J 1 4 В <u>33</u> AW1 Main Entrance Α HC Ramp **46TH ROAD**