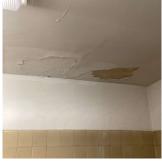

### Walls

Deficiency Photo1

Inside Room 320A

| Violations | No violations recorded. |
|------------|-------------------------|

| TOILET ROOMS - STUDENTS      | Inspected                 |
|------------------------------|---------------------------|
| Ceiling                      | Inspected                 |
| Condition                    | 2 - Between Good and Fair |
| Deficiency                   | PLASTER: CRACKS/SPALLING  |
| Deficiency Location/Instance | 3rd Floor                 |
| Deficiency Quantity          | 15                        |
| Quantity Uom                 | S.F.                      |
| Potential Action             | REPLACE                   |
| Urgency of Action            | PRIORITY 3                |
| Purpose of Action            | LEVEL 2                   |
| Deficiency Photo1            |                           |

3rd Floor

| Violations | No violations recorded |
|------------|------------------------|

| Door(s)                      | Inspected               |
|------------------------------|-------------------------|
| Condition                    | 5 - Poor                |
| Deficiency                   | WOOD: DETERIORATED DOOR |
| Deficiency Location/Instance | Room 402, Third Floor   |
| Deficiency Quantity          | 2                       |
| Quantity Uom                 | EACH                    |
| Potential Action             | MAINTENANCE             |
| Urgency of Action            | PRIORITY 3              |
| Purpose of Action            | LEVEL 2                 |