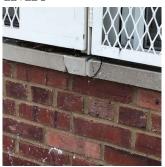

#### Inspection

| 1                     |                                    |
|-----------------------|------------------------------------|
| Question              | Response                           |
| Architectural         |                                    |
| EXTERIOR              | Inspected                          |
| AREAWAY               | Inspected                          |
| Instance on AW1-AW4   | Inspected                          |
| Instance Condition    | 3 - Fair                           |
| Instance Quantity     | 4                                  |
| Instance Quantity Uom | EACH                               |
| Deficiency            | AREAWAY WALLS: CRACKS AND SPALLING |

Roof Plan reference

Deficiency Quantity Quantity Uom Potential Action Urgency of Action Purpose of Action Deficiency Photo1

235TH COURT

**(4** 1 AW4

Facade A - AW4

30

S.F.

REPAIR

PRIORITY 3

TTH AVENUE

вна Дор