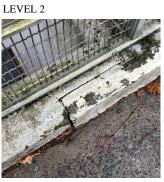

#### Inspection

| 1                     |                                    |
|-----------------------|------------------------------------|
| Question              | Response                           |
| Architectural         |                                    |
| EXTERIOR              | Inspected                          |
| AREAWAY               | Inspected                          |
| Instance on AW1-AW4   | Inspected                          |
| Instance Condition    | 3 - Fair                           |
| Instance Quantity     | 4                                  |
| Instance Quantity Uom | EACH                               |
| Deficiency            | AREAWAY WALLS: CRACKS AND SPALLING |

Roof Plan reference

Deficiency Quantity Quantity Uom Potential Action Urgency of Action Purpose of Action Deficiency Photo1

235TH COURT

**(4** 1 AW4

Facade A - AW4

30

S.F.

REPAIR

PRIORITY 3

TTH AVENUE

вна Дор