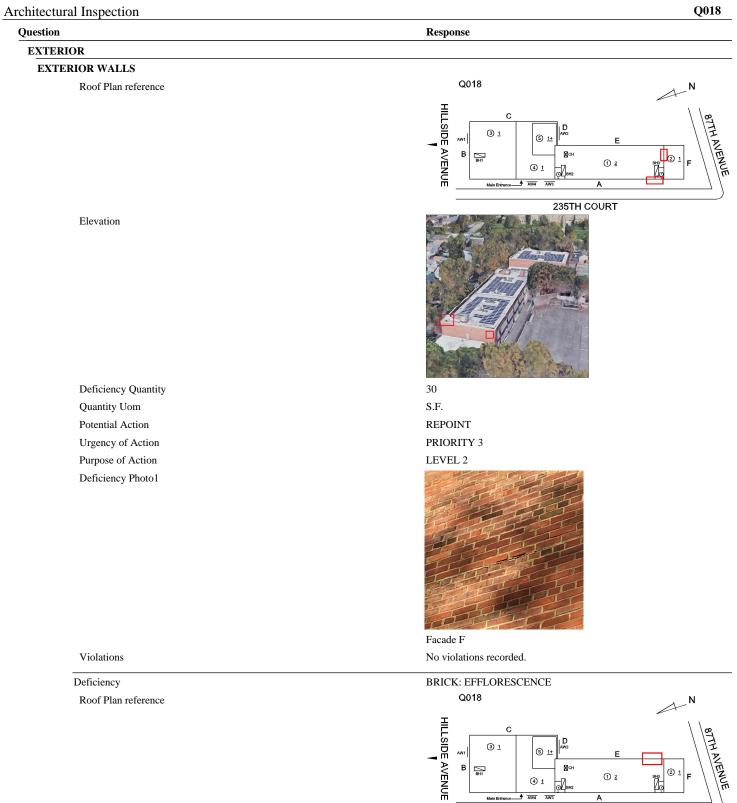

|



#### Building Condition Assessment Survey 2023 - 2024

Response

#### Architectural Inspection

#### Question

#### EXTERIOR

#### EXTERIOR WALLS

Elevation

Deficiency Quantity

Quantity Uom

Potential Action

Urgency of Action Purpose of Action

Deficiency Photo1

Roof Plan reference

Violations

Deficiency

Elevation

Deficiency Quantity

Quantity Uom

Potential Action Urgency of Action

Purpose of Action

Deficiency Photo1

| 50 | 12 |
|----|----|

50 S.F. MAINTENANCE PRIORITY 1 LEVEL 1 No photo recorded No violations recorded.

BRICK: DETERIORATED MASONRY SILLS - MINOR





#### 235TH COURT

20

L.F. REPAIR PRIORITY 3

LEVEL 2



Q018

| Response