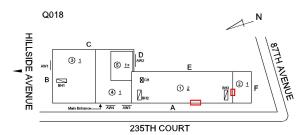

# 235TH COURT

#### Inspection

| 1                     |                                    |
|-----------------------|------------------------------------|
| Question              | Response                           |
| Architectural         |                                    |
| EXTERIOR              | Inspected                          |
| AREAWAY               | Inspected                          |
| Instance on AW1-AW4   | Inspected                          |
| Instance Condition    | 3 - Fair                           |
| Instance Quantity     | 4                                  |
| Instance Quantity Uom | EACH                               |
| Deficiency            | AREAWAY WALLS: CRACKS AND SPALLING |

Roof Plan reference

Deficiency Quantity Quantity Uom Potential Action Urgency of Action Purpose of Action Deficiency Photo1

235TH COURT

**(4** 1 AW4

Facade A - AW4

30

S.F.

REPAIR

PRIORITY 3

TTH AVENUE

вна Дор