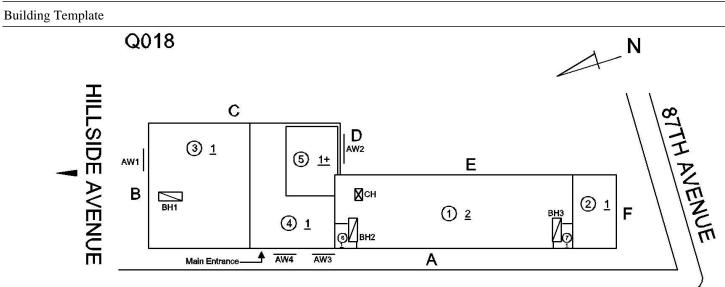

#### Inspection

| 1                     |                                    |
|-----------------------|------------------------------------|
| Question              | Response                           |
| Architectural         |                                    |
| EXTERIOR              | Inspected                          |
| AREAWAY               | Inspected                          |
| Instance on AW1-AW4   | Inspected                          |
| Instance Condition    | 3 - Fair                           |
| Instance Quantity     | 4                                  |
| Instance Quantity Uom | EACH                               |
| Deficiency            | AREAWAY WALLS: CRACKS AND SPALLING |

Roof Plan reference

Deficiency Quantity Quantity Uom Potential Action Urgency of Action Purpose of Action Deficiency Photo1

235TH COURT

**(4** 1 AW4

Facade A - AW4

30

S.F.

REPAIR

PRIORITY 3

TTH AVENUE

вна Дор