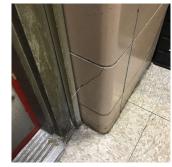

#### Inspection

| 1                     |                                    |
|-----------------------|------------------------------------|
| Question              | Response                           |
| Architectural         |                                    |
| EXTERIOR              | Inspected                          |
| AREAWAY               | Inspected                          |
| Instance on AW1-AW4   | Inspected                          |
| Instance Condition    | 3 - Fair                           |
| Instance Quantity     | 4                                  |
| Instance Quantity Uom | EACH                               |
| Deficiency            | AREAWAY WALLS: CRACKS AND SPALLING |

Roof Plan reference

Deficiency Quantity Quantity Uom Potential Action Urgency of Action Purpose of Action Deficiency Photo1

235TH COURT

**(4** 1 AW4

Facade A - AW4

30

S.F.

REPAIR

PRIORITY 3

TTH AVENUE

вна Дор