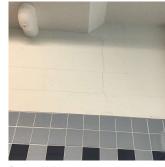

#### Inspection

| 1                     |                                    |
|-----------------------|------------------------------------|
| Question              | Response                           |
| Architectural         |                                    |
| EXTERIOR              | Inspected                          |
| AREAWAY               | Inspected                          |
| Instance on AW1-AW4   | Inspected                          |
| Instance Condition    | 3 - Fair                           |
| Instance Quantity     | 4                                  |
| Instance Quantity Uom | EACH                               |
| Deficiency            | AREAWAY WALLS: CRACKS AND SPALLING |

Roof Plan reference

Deficiency Quantity Quantity Uom Potential Action Urgency of Action Purpose of Action Deficiency Photo1

235TH COURT

**(4** 1 AW4

Facade A - AW4

30

S.F.

REPAIR