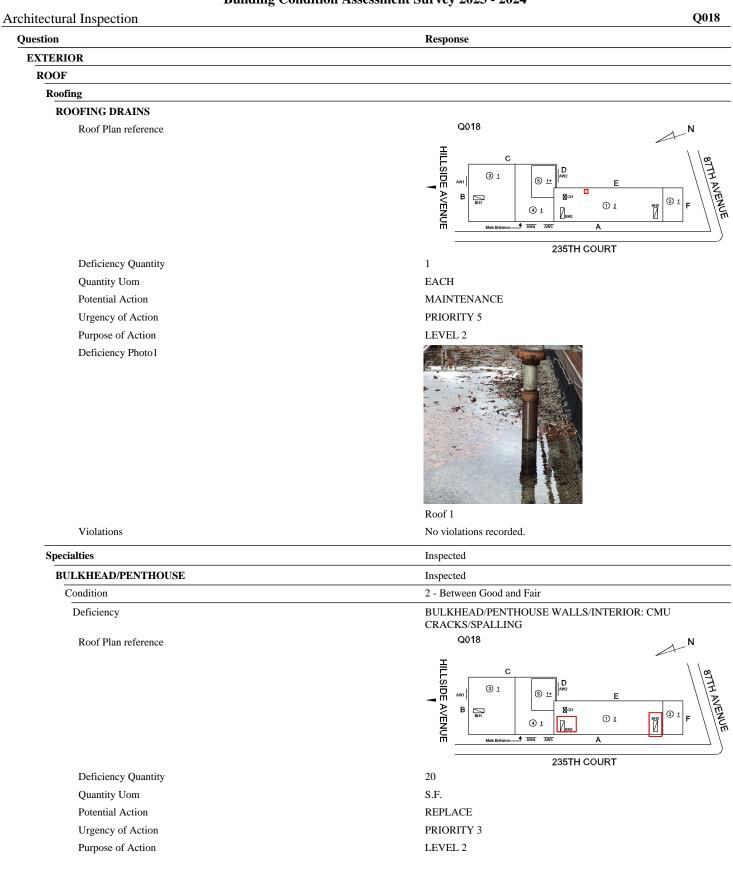

#### Building Condition Assessment Survey 2023 - 2024

#### Architectural Inspection

| Inspection Id | Inspection Type           | Time In             | Last Edited        |
|---------------|---------------------------|---------------------|--------------------|
| SA : Q018     | Architectural - Senior    | 2023-12-18 12:00 PM | 2024-01-03 4:53 PM |
| AA : Q018     | Architectural - Associate | 2023-12-18 1:07 PM  | 2024-01-07 1:44 PM |