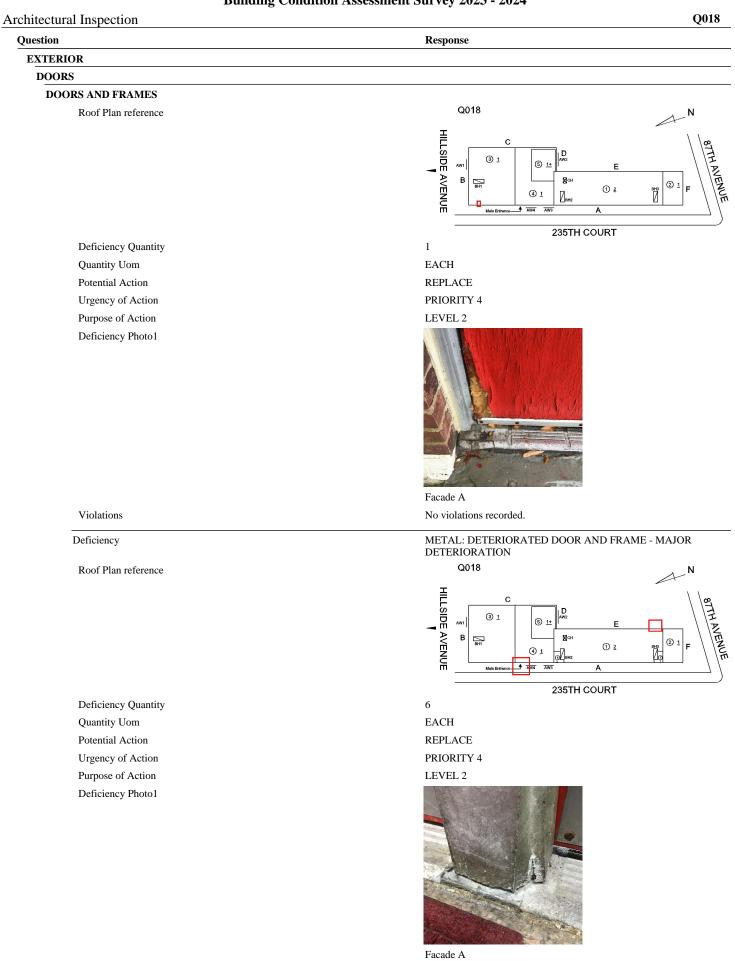

n Assessment Survey 2023 - 2024

Response

#### Architectural Inspection

Question

#### EXTERIOR

## COPING

Deficiency Photo1



Roof 1 No violations recorded.

CAST STONE: CRACKED/BROKEN PIECES

#### Violations

#### Deficiency

Roof Plan reference

| Deficiency Quantity |
|---------------------|
| Quantity Uom        |
| Potential Action    |
| Urgency of Action   |
| Purpose of Action   |
| Deficiency Photo1   |

Violations



## 10

١

L.F. REPLACE-IN-KIND PRIORITY 4

LEVEL 2



Roof 1

No violations recorded.

 CORNICE
 Does not Exist

 DOORS
 Inspected

 DOORS AND FRAMES
 Inspected

 Condition
 5 - Poor

 Deficiency
 METAL CLAD: DETERIORATED DOOR AND FRAME - MAJOR

METAL CLAD: DETERIORATED DOOR AND FRAME - MAJOR DETERIORATION

#### Building Condition Assessment Survey 2023 - 2024



Page 7 of 51

| nitectural Inspection                  | (