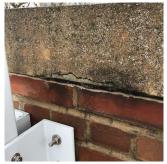

#### Inspection

| 1                     |                                    |
|-----------------------|------------------------------------|
| Question              | Response                           |
| Architectural         |                                    |
| EXTERIOR              | Inspected                          |
| AREAWAY               | Inspected                          |
| Instance on AW1-AW4   | Inspected                          |
| Instance Condition    | 3 - Fair                           |
| Instance Quantity     | 4                                  |
| Instance Quantity Uom | EACH                               |
| Deficiency            | AREAWAY WALLS: CRACKS AND SPALLING |

Roof Plan reference

Deficiency Quantity Quantity Uom Potential Action Urgency of Action Purpose of Action Deficiency Photo1

235TH COURT

**(4** 1 AW4

Facade A - AW4

30

S.F.

REPAIR

PRIORITY 3

TTH AVENUE

вна Дор