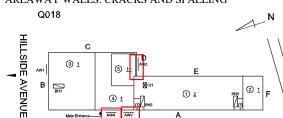

# 235TH COURT

#### Inspection

| 1                     |                                    |
|-----------------------|------------------------------------|
| Question              | Response                           |
| Architectural         |                                    |
| EXTERIOR              | Inspected                          |
| AREAWAY               | Inspected                          |
| Instance on AW1-AW4   | Inspected                          |
| Instance Condition    | 3 - Fair                           |
| Instance Quantity     | 4                                  |
| Instance Quantity Uom | EACH                               |
| Deficiency            | AREAWAY WALLS: CRACKS AND SPALLING |

Roof Plan reference

Deficiency Quantity Quantity Uom Potential Action Urgency of Action Purpose of Action Deficiency Photo1

235TH COURT

**(4** 1 AW4

Facade A - AW4

30

S.F.

REPAIR

PRIORITY 3

TTH AVENUE

вна Дор