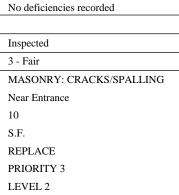

nstance | Center                    |
| Deficiency Quantity          | 60                        |
| Quantity Uom                 | S.F.                      |
| Potential Action             | REPLACE                   |
|                              |                           |
| Urgency of Action            | PRIORITY 3                |

#### **Building Condition Assessment Survey 2023 - 2024**

#### Architectural Inspection

| Question | Response |
|----------|----------|
| INTERIOR |          |

#### SHOWER ROOM

#### Ceiling

Deficiency Photo1



Center

No violations recorded.

2 - Between Good and Fair

Does not Exist

Inspected

#### Door(s)

Instance on 1st Floor

Violations

#### **Floor Finish**

Instance on 1st Floor

Deficiency Photo1

#### Condition Deficiency

#### Walls





Near Entrance No violations recorded.

n/Instance

| CERAMIC TILE: BROKEN/ MISSING |
|-------------------------------|
| Back Wall                     |
| 10                            |
| S.F.                          |
| REPLACE                       |
| PRIORITY 3                    |
| LEVEL 2                       |
|                               |

Deficiency Deficiency Location/Instance Deficiency Quantity Quantity Uom Potential Action Urgency of Action Purpose of Action

#### **Building Condition Assessment Survey 2023 - 2024**

#### Architectural Inspection

| Question    | Response |
|-------------|----------|
| INTERIOR    |          |
| SHOWER ROOM |          |
| *** 19      |          |

Walls

Deficiency Photo1



| No violations recorded. Inspected |
|------------------