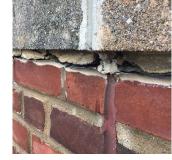

#### Inspection

| 1                     |                                    |
|-----------------------|------------------------------------|
| Question              | Response                           |
| Architectural         |                                    |
| EXTERIOR              | Inspected                          |
| AREAWAY               | Inspected                          |
| Instance on AW1-AW4   | Inspected                          |
| Instance Condition    | 3 - Fair                           |
| Instance Quantity     | 4                                  |
| Instance Quantity Uom | EACH                               |
| Deficiency            | AREAWAY WALLS: CRACKS AND SPALLING |

Roof Plan reference

Deficiency Quantity Quantity Uom Potential Action Urgency of Action Purpose of Action Deficiency Photo1

235TH COURT

**(4** 1 AW4

Facade A - AW4

30

S.F.

REPAIR

PRIORITY 3

TTH AVENUE

вна Дор