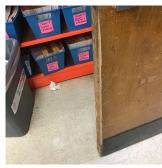

#### Inspection

| 1                     |                                    |
|-----------------------|------------------------------------|
| Question              | Response                           |
| Architectural         |                                    |
| EXTERIOR              | Inspected                          |
| AREAWAY               | Inspected                          |
| Instance on AW1-AW4   | Inspected                          |
| Instance Condition    | 3 - Fair                           |
| Instance Quantity     | 4                                  |
| Instance Quantity Uom | EACH                               |
| Deficiency            | AREAWAY WALLS: CRACKS AND SPALLING |

Roof Plan reference

Deficiency Quantity Quantity Uom Potential Action Urgency of Action Purpose of Action Deficiency Photo1

235TH COURT

**(4** 1 AW4

Facade A - AW4

30

S.F.

REPAIR