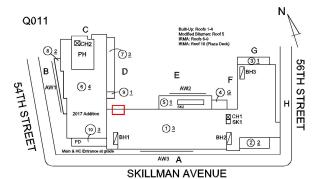

Corner of Skillman Avenue and 54th Street - Northeast View

Architectural Inspection Q011

Main Entrance Photo

Roof Photo

Facade A - Skillman Avenue

Roof 1 - Southeast View

Have any Systems/Major Building Components been upgraded?