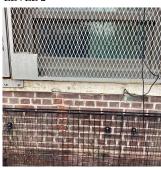

Corner of Skillman Avenue and 54th Street - Northeast View

Architectural Inspection Q011

Main Entrance Photo

Roof Photo

Facade A - Skillman Avenue

Roof 1 - Southeast View

Have any Systems/Major Building Components been upgraded?