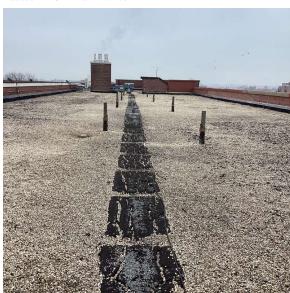

Corner of Skillman Avenue and 54th Street - Northeast View

Architectural Inspection Q011

Main Entrance Photo

Roof Photo

Facade A - Skillman Avenue

Roof 1 - Southeast View

Have any Systems/Major Building Components been upgraded?