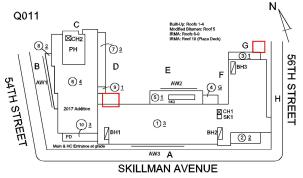

Corner of Skillman Avenue and 54th Street - Northeast View

Architectural Inspection Q011

Main Entrance Photo

Roof Photo

Facade A - Skillman Avenue

Roof 1 - Southeast View

Have any Systems/Major Building Components been upgraded?