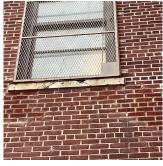

Corner of Skillman Avenue and 54th Street - Northeast View

Architectural Inspection Q011

Main Entrance Photo

Roof Photo

Facade A - Skillman Avenue

Roof 1 - Southeast View

Have any Systems/Major Building Components been upgraded?