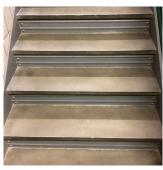

onse

#### INTERIOR

#### STAIRS/RAMPS: INTERIOR

### Stairs and Landings

Deficiency

Deficiency Photo1

Deficiency Photo1



STONE: BROKEN/MISSING

E/1, 2, F/1 and others

Stair B/1

| Violations | No violations recorded. |
|------------|-------------------------|

| · · · · · · · · · · · · · · · · · · · |                |
|---------------------------------------|----------------|
| Deficiency Location/Instance          | Stairs D/1, 2, |
| Deficiency Quantity                   | 80             |
| Quantity Uom                          | S.F.           |
| Potential Action                      | REPLACE        |
| Urgency of Action                     | PRIORITY 3     |
| Purpose of Action                     | LEVEL 2        |
|                                       |                |



Stair E/1

| Violations | No violations recorded. |
|------------|-------------------------|
|------------|-------------------------|

| Walls                        | Inspected                 |
|------------------------------|---------------------------|
| Condition                    | 2 - Between Good and Fair |
| Deficiency                   | PLASTER: CRACKS/SPALLING  |
| Deficiency Location/Instance | Stairs E/2, 3, F/3        |
| Deficiency Quantity          | 60                        |
| Quantity Uom                 | S.F.                      |
| Potential Action             | REPLACE                   |
| Urgency of Action            | PRIORITY 3                |
| Purpose of Action            | LEVEL 2                   |
| Deficiency Photo1            |