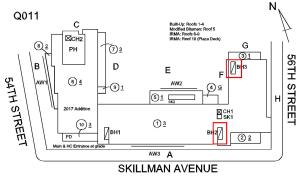

## **Building Condition Assessment Survey 2023 - 2024**

Architectural Inspection Q011

| Asset:        | set: P.S. 11 - QUEENS, 54-25 SKILLMAN AVENUE, New York, 11377 |                    |                     |  |  |
|---------------|---------------------------------------------------------------|--------------------|---------------------|--|--|
| Inspection Id | Inspection Type                                               | Time In            | Last Edited         |  |  |
| SA: Q011      | Architectural - Senior                                        | 2023-12-26 7:34 AM | 2024-02-01 11:51 AM |  |  |
| AA: Q011      | Architectural - Associate                                     | 2023-12-26 8:51 AM | 2024-02-01 3:55 PM  |  |  |