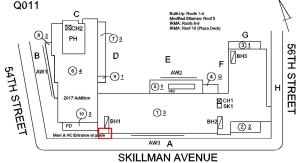

Corner of Skillman Avenue and 54th Street - Northeast View

Architectural Inspection Q011

Main Entrance Photo

Roof Photo

Facade A - Skillman Avenue

Roof 1 - Southeast View

Have any Systems/Major Building Components been upgraded?

Yes

Systems: Roofing (Roof 1), Building Cheek/Flank Walls - repairs

Year: 2023

Systems: Roofing - repairs

Year: 2021

 $Systems: \qquad Plaza \ \underline{Deck} \ - replacement; \ Roofing, \ Exterior \ Stairs/Ramps$ 

- repairs

Year: 2019

Systems: Roofing (Modified Bitumen) - replacement; Skylight -

repairs

Year: 2018

Systems: Coping, Parapets - replacement; Exterior Walls, Roofing,

Skylight/Roof Vent - repairs

Year: 2011