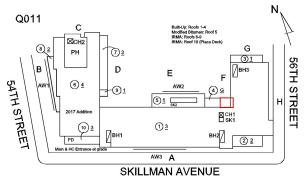

Corner of Skillman Avenue and 54th Street - Northeast View

Architectural Inspection Q011

Main Entrance Photo

Roof Photo

Facade A - Skillman Avenue

Roof 1 - Southeast View

Have any Systems/Major Building Components been upgraded?