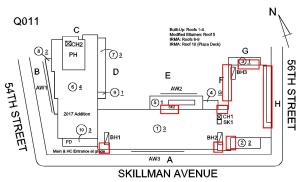

Corner of Skillman Avenue and 54th Street - Northeast View

Architectural Inspection Q011

Main Entrance Photo

Roof Photo

Facade A - Skillman Avenue

Roof 1 - Southeast View

Have any Systems/Major Building Components been upgraded?