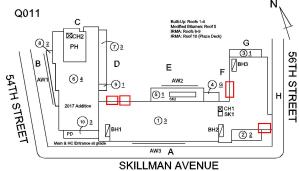

Corner of Skillman Avenue and 54th Street - Northeast View

Architectural Inspection Q011

Main Entrance Photo

Roof Photo

Facade A - Skillman Avenue

Roof 1 - Southeast View

Have any Systems/Major Building Components been upgraded?