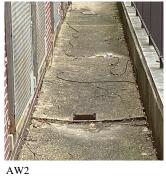

No violations recorded. Instance on AW2 Inspected Instance Condition 4 - Between Fair and Poor Instance Quantity 1 Instance Quantity Uom EACH Deficiency AREAWAY DRAINS: DETERIORATED Roof Plan reference Q011 ⑦<u>3</u> **56TH STREET** 54TH STREET CH1 SK1 ① <u>3</u> ② <u>2</u> AW3 A SKILLMAN AVENUE **Deficiency Quantity** 1 EACH Quantity Uom Potential Action REPLACE PRIORITY 4 Urgency of Action Purpose of Action LEVEL 2 Deficiency Photo1 AW2 Violations No violations recorded. Deficiency AREAWAY SLAB: DISPLACED

## **Building Condition Assessment Survey 2023 - 2024**

Architectural Inspection Q011

## Question Response

## **EXTERIOR**

## AREAWAY

Roof Plan reference



Deficiency Quantity 150
Quantity Uom S.F.
Potential Action REPLACE
Urgency of Action PRIORITY 4
Purpose of Action LEVEL 2



Violations No violations recorded.

Deficiency

Roof Plan reference

Deficiency Photo1

## AREAWAY SLAB: CRACKS AND SPALLING



Deficiency Quantity 50
Quantity Uom S.F.
Potential Action REPLACE
Urgency of Action PRIORITY 4
Purpose of Action LEVEL 2

## **Building Condition Assessment Survey 2023 - 2024**

Architectural Inspection Q011

Question Response

## **EXTERIOR**

## **AREAWAY**

Deficiency Photo1



AW2

Violations No violations recorded.

| AWNINGS AND CANOPIES | Does not Exist    |  |
|----------------------|-------------------|--|
| CHIMNEY              | Inspected         |  |
| Material Type(s)     | Concrete, Masonry |  |
| Condition            | 3 - Fair          |  |

## Deficiency

Roof Plan reference

Deficiency Photo1

## BRICK: DETERIORATED JOINTS



| Deficiency Quan