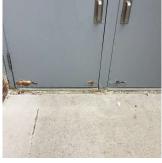

Corner of Skillman Avenue and 54th Street - Northeast View

Architectural Inspection Q011

Main Entrance Photo

Roof Photo

Facade A - Skillman Avenue

Roof 1 - Southeast View

Have any Systems/Major Building Components been upgraded?