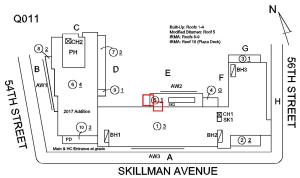

Corner of Skillman Avenue and 54th Street - Northeast View

Architectural Inspection Q011

Main Entrance Photo

Roof Photo

Facade A - Skillman Avenue

Roof 1 - Southeast View

Have any Systems/Major Building Components been upgraded?