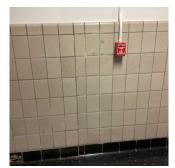

|
| Urgency of Action            | PRIORITY 3                             |
| Purpose of Action            | LEVEL 2                                |
| Deficiency Photo1            |                                        |



Corridor near Room 113
No violations recorded.

| Deficiency | GLAZED BLOCK: CRACKS/SPALLING |
|------------|-------------------------------|

| Deficiency Location/Instance | Corridor near Room 124 |
|------------------------------|------------------------|
| Deficiency Quantity          | 20                     |
| Quantity Uom                 | S.F.                   |

| Quality Com       | D.I .      |
|-------------------|------------|
| Potential Action  | REPLACE    |
| Urgency of Action | PRIORITY 3 |
| Purpose of Action | LEVEL 2    |



| estion                            | Response                   |
|-----------------------------------|----------------------------|
| VTERIOR                           |                            |
| CLASSROOMS/CORRIDORS/ADMIN SPACES | Inspected                  |
| Walls                             | Inspected                  |
|                                   | Corridor near Room 124     |
| Violations                        | No violations recorded.    |
| Specialties                       | Does not Exist             |
| GYMNASIUM                         | Inspected                  |
| Instance on 2nd Floor             | Inspected                  |
| Ceiling                           |                            |
| Instance on 2nd Floor             | Inspected