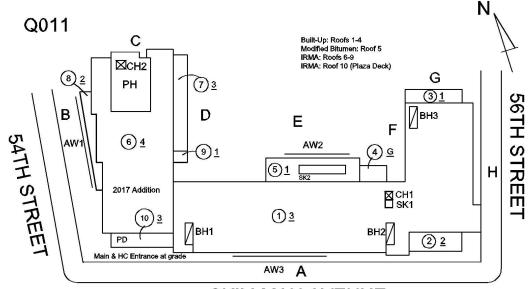

## **Building Condition Assessment Survey 2023 - 2024**

Architectural Inspection Q011

| Asset:        | set: P.S. 11 - QUEENS, 54-25 SKILLMAN AVENUE, New York, 11377 |                    |                     |  |  |
|---------------|---------------------------------------------------------------|--------------------|---------------------|--|--|
| Inspection Id | Inspection Type                                               | Time In            | Last Edited         |  |  |
| SA: Q011      | Architectural - Senior                                        | 2023-12-26 7:34 AM | 2024-02-01 11:51 AM |  |  |
| AA: Q011      | Architectural - Associate                                     | 2023-12-26 8:51 AM | 2024-02-01 3:55 PM  |  |  |

Yes

Systems: Roofing (Roof 1), Building Cheek/Flank Walls - repairs

Year: 2023

Systems: Roofing - repairs

Year: 2021

 $Systems: \qquad Plaza \ \underline{Deck} \ - replacement; \ Roofing, \ Exterior \ Stairs/Ramps$ 

- repairs

Year: 2019

Systems: Roofing (Modified Bitumen) - replacement; Skylight -

repairs

Year: 2018

Systems: Coping, Parapets - replacement; Exterior Walls, Roofing,

Skylight/Roof Vent - repairs

Year: 2011