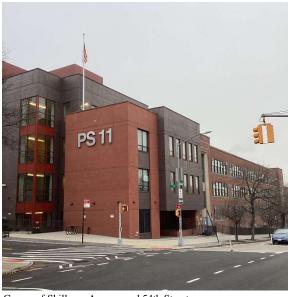

Corner of Skillman Avenue and 54th Street - Northeast View

Architectural Inspection Q011

Main Entrance Photo

Roof Photo

Facade A - Skillman Avenue

Roof 1 - Southeast View

Have any Systems/Major Building Components been upgraded?