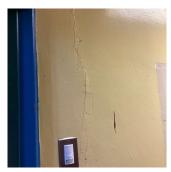

|
|-----------------------|---------------------------|
| Condition             | 2 - Between Good and Fair |
| Deficiency            | PLASTER: CRACKS/SPALLING  |

| •                            |              |
|------------------------------|--------------|
| Deficiency Location/Instance | Storage Room |
| Definition on Operation      | 10           |

| Deficiency Quantity | 10         |
|---------------------|------------|
| Quantity Uom        | S.F.       |
| Potential Action    | REPLACE    |
| Urgency of Action   | PRIORITY 3 |
| Purpose of Action   | LEVEL 2    |
|                     |            |

### **Building Condition Assessment Survey 2023 - 2024**

Architectural Inspection Q011

Question Response

#### INTERIOR

#### **GYMNASIUM**

#### Walls

Deficiency Photo1



Storage Room

Violations No violations recorded.

Deficiency GLAZED BLOCK: CRACKS/SPALLING

Deficiency Location/Instance Right Side Near Windows, Left Side Near Entrance

Deficiency Quantity 40
Quantity Uom S.F.

Potential Action REPLACE

Urgency of Action PRIORITY 3

Purpose of Action LEVEL 2

Deficiency Photo1



Right Side Near Windows

Violations No violations recorded.

| Window Cu | ırtains/Shades/Blinds |
|-----------|-----------------------|
|-----------|-----------------------|

Purpose of Action

| Instance on 2nd Floor        | Does not Exist                |
|------------------------------|-------------------------------|
| INTERIOR DOOR HARDWARE       | Inspected                     |
| Condition                    | 3 - Fair                      |
| Deficiency