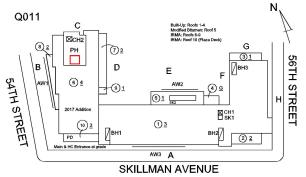

Corner of Skillman Avenue and 54th Street - Northeast View

Architectural Inspection Q011

Main Entrance Photo

Roof Photo

Facade A - Skillman Avenue

Roof 1 - Southeast View

Have any Systems/Major Building Components been upgraded?