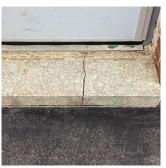

CONCRETE: CRACKS/SPALLING - MINOR Roof Plan reference Q011 **56TH STREET** 54TH STREET (6) <u>4</u> CH1 ① <u>3</u> AW3 A SKILLMAN AVENUE Deficiency Quantity 100 Quantity Uom S.F. REPAIR Potential Action PRIORITY 3 Urgency of Action LEVEL 2 Purpose of Action Deficiency Photo1 Facade A - Ramp Violations No violations recorded. Deficiency STONE: CRACKS/SPALLING - MAJOR Roof Plan reference Q011 ⊠сн₂ **56TH STREET** 54TH STREET 6) <u>4</u> CH1 ① <u>3</u> ② <u>2</u> AW3 A SKILLMAN AVENUE **Deficiency Quantity** 10 Quantity Uom S.F. Potential Action REPLACE PRIORITY 4 Urgency of Action LEVEL 2 Purpose of Action

## **Building Condition Assessment Survey 2023 - 2024**

Architectural Inspection Q011

Question

## Response

# EXTERIOR

## STAIRS/RAMPS: EXTERIOR

## STAIRS/RAMPS

Deficiency Photo1



Facade G

Violations No violations recorded.

Deficiency STONE: DETERIORATED JOINTS

Roof Plan reference

Deficiency Photo1

Violations



Deficiency Quantity 30
Quantity Uom L.F.
Potential Action REPOINT
Urgency of Action PRIORITY 3
Purpose of Action LEVEL 2



Facade E - Exit 13

No violations recorded.

| WINDOWS              | Inspected                 |
|----------------------|---------------------------|
| Replacement Quantity | 21,000                    |
| Replacement Uom      | S.F.                      |
| EXTERIOR GUARDS      | Inspected                 |
| Condition            | 2 - Between Good and Fair |
| Deficiency           | No deficiencies recorded  |
| LINTELS              | Inspected                 |
| Condition            | 2 - Between Good and Fair |
| Deficiency