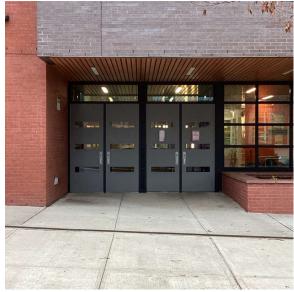

Corner of Skillman Avenue and 54th Street - Northeast View

Architectural Inspection Q011

Main Entrance Photo

Roof Photo

Facade A - Skillman Avenue

Roof 1 - Southeast View

Have any Systems/Major Building Components been upgraded?