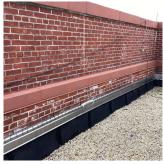

Corner of Skillman Avenue and 54th Street - Northeast View

Architectural Inspection Q011

Main Entrance Photo

Roof Photo

Facade A - Skillman Avenue

Roof 1 - Southeast View

Have any Systems/Major Building Components been upgraded?