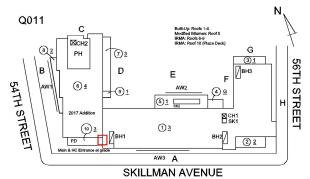

## **Building Condition Assessment Survey 2023 - 2024**

Architectural Inspection Q011

| Asset:        | set: P.S. 11 - QUEENS, 54-25 SKILLMAN AVENUE, New York, 11377 |                    |                     |  |  |
|---------------|---------------------------------------------------------------|--------------------|---------------------|--|--|
| Inspection Id | Inspection Type                                               | Time In            | Last Edited         |  |  |
| SA: Q011      | Architectural - Senior                                        | 2023-12-26 7:34 AM | 2024-02-01 11:51 AM |  |  |
| AA: Q011      | Architectural - Associate                                     | 2023-12-26 8:51 AM | 2024-02-01 3:55 PM  |  |  |