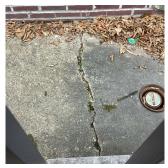

on LEVEL 2 Deficiency Photo1 AW2 Violations No violations recorded. Deficiency AREAWAY SLAB: DISPLACED

## **Building Condition Assessment Survey 2023 - 2024**

Architectural Inspection Q011

## Question Response

## **EXTERIOR**

## AREAWAY

Roof Plan reference



Deficiency Quantity 150
Quantity Uom S.F.
Potential Action REPLACE
Urgency of Action PRIORITY 4
Purpose of Action LEVEL 2



Violations No violations recorded.

Deficiency

Roof Plan reference

Deficiency Photo1

## AREAWAY SLAB: CRACKS AND SPALLING



Deficiency Quantity 50
Quantity Uom S.F.
Potential Action REPLACE
Urgency of Action PRIORITY 4
Purpose of Action LEVEL 2

## **Building Condition Assessment Survey 2023 - 2024**

Architectural Inspection Q011

Question Response

## **EXTERIOR**

## **AREAWAY**

Deficiency Photo1



AW2

Violations No violations recorded.

| AWNINGS AND CANOPIES | Does not Exist    |  |
|----------------------|-------------------|--|
| CHIMNEY              | Inspected         |  |
| Material Type(s)     | Concrete, Masonry |  |
| Condition            | 3 - Fair          |  |

## Deficiency

Roof Plan reference

Deficiency Photo1

## BRICK: DETERIORATED JOINTS



| Deficiency Quantity | 10         |
|---------------------|------------|
| Quantity Uom        | S.F.       |
| Potential Action    | REPOINT    |
| Urgency of Action   | PRIORITY 3 |
| Purpose of Action   | LEVEL 2    |
|                     |            |



CH1

Violations No violations recorded.

Deficiency BRICK: MINOR CRACKS AND SPALLING

## **Building Condition Assessment Survey 2023 - 2024**

Architectural Inspectio