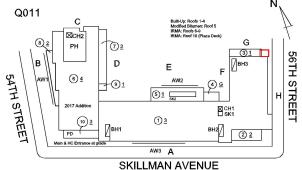

Corner of Skillman Avenue and 54th Street - Northeast View

Architectural Inspection Q011

Main Entrance Photo

Roof Photo

Facade A - Skillman Avenue

Roof 1 - Southeast View

Have any Systems/Major Building Components been upgraded?