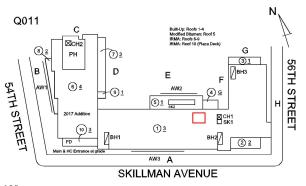

## **Building Condition Assessment Survey 2023 - 2024**

Architectural Inspection Q011

| Asset:        | set: P.S. 11 - QUEENS, 54-25 SKILLMAN AVENUE, New York, 11377 |                    |                     |  |  |
|---------------|---------------------------------------------------------------|--------------------|---------------------|--|--|
| Inspection Id | Inspection Type                                               | Time In            | Last Edited         |  |  |
| SA: Q011      | Architectural - Senior                                        | 2023-12-26 7:34 AM | 2024-02-01 11:51 AM |  |  |
| AA: Q011      | Architectural - Associate                                     | 2023-12-26 8:51 AM | 2024-02-01 3:55 PM  |  |  |