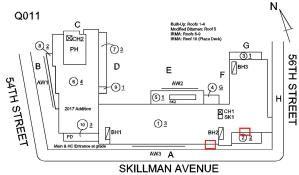

Corner of Skillman Avenue and 54th Street - Northeast View

Architectural Inspection Q011

Main Entrance Photo

Roof Photo

Facade A - Skillman Avenue

Roof 1 - Southeast View

Have any Systems/Major Building Components been upgraded?