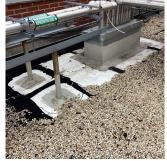

Corner of Skillman Avenue and 54th Street - Northeast View

Architectural Inspection Q011

Main Entrance Photo

Roof Photo

Facade A - Skillman Avenue

Roof 1 - Southeast View

Have any Systems/Major Building Components been upgraded?