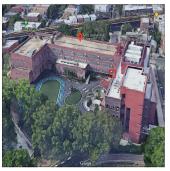

Corner of Skillman Avenue and 54th Street - Northeast View

Architectural Inspection Q011

Main Entrance Photo

Roof Photo

Facade A - Skillman Avenue

Roof 1 - Southeast View

Have any Systems/Major Building Components been upgraded?