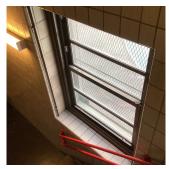

| No deficiencies recorded      |
| INTERIOR GUARDS              | Inspected                     |
| Condition                    | 3 - Fair                      |
| Deficiency                   | DETERIORATED/TORN-OUT/MISSING |
| Deficiency Location/Instance | Stairs C/1, D/1               |
| Deficiency Quantity          | 50                            |
| Quantity Uom                 | S.F.                          |
| Potential Action             | REPLACE                       |
| Urgency of Action            | PRIORITY 3                    |
|                              |                               |

LEVEL 2

### **Building Condition Assessment Survey 2023 - 2024**

Architectural Inspection Q011

Question Response

### INTERIOR

### INTERIOR GUARDS

Deficiency Photo1



|                          | Stair D/1                 |
|--------------------------|---------------------------|
| Violations               | No violations recorded.   |
| ITCHEN                   | Inspected                 |
| Instance on Ground Floor | Inspected                 |
| Ceiling                  |                           |
| Instance on Ground Floor | Inspected                 |
| Condition                | 2 - Between Good and Fair |
| Deficiency               | No deficiencies recorded  |
| Door(s)                  |                           |
| Instance on Ground Floor | Inspected                 |
| Condition                | 2 - Between Good and Fair |
| Deficiency               | No deficiencies recorded  |
| Floor Finish             |                           |