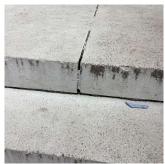

ciency Photo1 Facade A - Ramp Violations No violations recorded. Deficiency STONE: CRACKS/SPALLING - MAJOR Roof Plan reference Q011 ⊠сн₂ **56TH STREET** 54TH STREET 6) <u>4</u> CH1 ① <u>3</u> ② <u>2</u> AW3 A SKILLMAN AVENUE **Deficiency Quantity** 10 Quantity Uom S.F. Potential Action REPLACE PRIORITY 4 Urgency of Action LEVEL 2 Purpose of Action

## **Building Condition Assessment Survey 2023 - 2024**

Architectural Inspection Q011

Question

## Response

# EXTERIOR

## STAIRS/RAMPS: EXTERIOR

## STAIRS/RAMPS

Deficiency Photo1



Facade G

Violations No violations recorded.

Deficiency STONE: DETERIORATED JOINTS

Roof Plan reference

Deficiency Photo1

Violations



Deficiency Quantity 30
Quantity Uom L.F.
Potential Action REPOINT
Urgency of Action PRIORITY 3
Purpose of Action LEVEL 2



Facade E - Exit 13

No violations recorded.

| WINDOWS              | Inspected                 |
|----------------------|---------------------------|
| Replacement Quantity | 21,000                    |
| Replacement Uom      | S.F.                      |
| EXTERIOR GUARDS      | Inspected                 |
| Condition            | 2 - Between Good and Fair |
| Deficiency           | No deficiencies recorded  |
| LINTELS              | Inspected                 |
| Condition            | 2 - Between Good and Fair |
| Deficiency           | No deficiencies recorded  |

#### **Building Condition Assessment Survey 2023 - 2024**

| Building Condition Assessment Survey 2023 - 2024 |