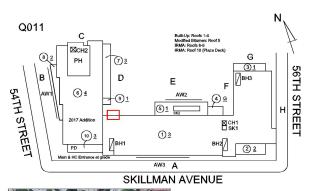

Corner of Skillman Avenue and 54th Street - Northeast View

Architectural Inspection Q011

Main Entrance Photo

Roof Photo

Facade A - Skillman Avenue

Roof 1 - Southeast View

Have any Systems/Major Building Components been upgraded?

Yes

Systems: Roofing (Roof 1), Building Cheek/Flank Walls - repairs

Year: 2023

Systems: Roofing - repairs

Year: 2021

 $Systems: \qquad Plaza \ \underline{Deck} \ - replacement; \ Roofing, \ Exterior \ Stairs/Ramps$ 

- repairs

Year: 2019

Systems: Roofing (Modified Bitumen) - replacement; Skylight -

repairs

Year: 2018

Systems: Coping, Parapets - replacement; Exterior Walls, Roofing,

Skylight/Roof Vent - repairs

Year: 2011