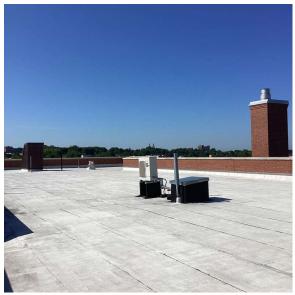

#### Roof Photo

Have any Systems/Major Building Components been upgraded?

Have there been any Building Additions? Tandem Schools? Leased Space?

Priority Condition

| rchitectural In<br>Priority   | Priority                 | Condition                                                                         | Component                                    | Location       | D.                    | erson(s) | Person(s) Title                        | PhotoImage                       | Q009 |
|-------------------------------|--------------------------|-----------------------------------------------------------------------------------|----------------------------------------------|----------------|-----------------------|----------|----------------------------------------|----------------------------------|------|
| Condition Exist<br>Last Year? | Category                 | Description                                                                       | Affected                                     | Description    |                       | otified  | Person(s) Thie                         | PhotoImage                       |      |
| No                            | Tripping Hazard          | Severely<br>Heaving<br>concrete is a<br>potential<br>tripping hazard<br>condition | SITE   PAVING<br>  Student Use  <br>Concrete | Near center    | Jo                    | wan Cruz | Fireman                                |                                  |      |
| ructural Engine               | eer Required             |                                                                                   |                                              |                |                       |          |                                        |                                  |      |
| Structural<br>Condition Type  | Condition<br>Description | Component<br>Affected                                                             | Location<br>Descript                         |                | Person(s)<br>Notified | I        | Person(s) Title                        | PhotoImage                       |      |
| No condition recor            | ded                      |                                                                                   |                                              |                |                       |          |                                        |                                  |      |
| ogrammatic A                  | ccessibility             |                                                                                   |                                              |                |                       |          |                                        |                                  |      |
| Programmatic                  | Accessibility Status     | s Question                                                                        |                                              |                |                       | Respo    | nse                                    |                                  |      |
| Is the primary or             | r secondary entrance     | e on an accessible rout                                                           | e?                                           |                |                       | Yes      |                                        |                                  |      |
|                               | g a multi-story buildi   | *                                                                                 |                                              |                |                       | Yes      |                                        |                                  |      |
| -                             |                          | cessible through comp<br>the 1st floor and basen                                  |                                              | ough compliant | t                     | No<br>No |                                        |                                  |      |
| Do any                        | Auditorium, Cafeter      | aces exist on the 1st Fl<br>ria, Computer, Gymna                                  |                                              |                |                       | Yes      |                                        |                                  |      |
| For t                         |                          | st, are SOME of them                                                              | accessible on the 1                          | st Floor or    |                       | Yes      |                                        |                                  |      |
| Bo                            | ys and Girls or Unis     | sex accessible toilets e                                                          | xist on the 1st floor                        | ?              |                       | No       |                                        |                                  |      |
| 1                             | Boys and Girls or Ur     | nisex accessible toilets                                                          | s exist in the Basem                         | ent?           |                       | Yes      |                                        |                                  |      |
| Physical Break                | down Structure           |                                                                                   |                                              | Exists         | Required              | Complies | Deficiency                             | Assistive<br>Listening<br>System |      |
| PROGRAMMA                     | ATIC ACCESSIBII          | LITY                                                                              |                                              |                |                       |          |                                        |                                  |      |
| Exterior Ro                   |                          |                                                                                   |                                              |                |                       |          |                                        |                                  |      |
| Exterio                       | or Entrances & Exi       | its                                                                               |                                              |                |                       | Yes      |                                        |                                  |      |
| Exterio                       | or H/C Lifts             |                                                                                   |                                              | No             | No                    |          |                                        |                                  |      |
| Exterio                       | or Ramps and Raili       | ings                                                                              |                                              | Yes            |                       | Yes      |                                        |                                  |      |
| Interior Ro                   | utes                     |                                                                                   |                                              |                |                       |          |                                        |                                  |      |
| Corrid                        | or and Lobby H/C         | Lifts                                                                             |                                              | No             | No                    |          |                                        |                                  |      |
| Interio                       | r Corridor Doors a       | and Hardware                                                                      |                                              | Yes            |                       | Yes      |                                        |                                  |      |
| Interio                       | r Corridors and Lo       | obbies                                                                            |                                              |                |                       | Yes      |                                        |                                  |      |
| Interio                       | r Elevators              |                                                                                   |                                              | No             |                       |          |                                        |                                  |      |
| Interio                       | r Lobby Doors and        | l Hardware                                                                        |                                              |                |                       | Yes      |                                        |                                  |      |
| Interio                       | r Ramps                  |                                                                                   |                                              | No             |                       |          |                                        |                                  |      |
| Rooms & S                     | paces                    |                                                                                   |                                              |                |                       |          |                                        |                                  |      |
| Art Ro                        | _                        |                                                                                   |                                              | No             |                       |          |                                        |                                  |      |
| Audito                        | rium                     | 1st Floor                                                                         |                                              | Yes            |                       | No       | No Stage Access<br>Not on Accessible R | No                               | Yes  |
| Cafeter                       | ria                      | Basement                                                                          |                                              | Yes            |                       | Yes      |                                        | No                               | Yes  |
| Classro                       | ooms                     | None on Accessible                                                                | Route                                        | Yes            |                       | No       | Not on Accessible R                    | oute                             |      |
| Compu                         | iter Rooms               | Room 310                                                                          |                                              | Yes            |                       | No       | Not on Accessible R                    | oute                             |      |
|                               |                          |                                                                                   |                                              |                |                       |          |                                        |                                  |      |

| iestion                                 | Response                            |
|-----------------------------------------|-------------------------------------|
| EXTERIOR                                |                                     |
| PARAPETS                                |                                     |
| Roof Plan reference                     | Q009                                |
|                                         | 56TH STREET                         |
|                                         | C Playground                        |
|                                         | B<br>Main Entrance<br>Main Entrance |
|                                         | Main Entrance<br>A                  |
|                                         | 57TH STREET                         |
| Deficiency Quantity                     | 30                                  |
| Quantity Uom                            | S.F.                                |
| Potential Action                        | MAINTENANCE                         |
| Urgency of Action                       | PRIORITY 1                          |
| Purpose of Action                       | LEVEL 1                             |
| Deficiency Photo1                       | No photo recorded                   |
| Violations                              | No violations recorded.             |
| PLAZA DECK                              | Does not Exist                      |
| ROOF                                    | Inspected                           |
| Roofing                                 | Inspected                           |
| Replacement Quantity                    | 14,000                              |
| Replacement Uom                         | S.F.                                |
| ROOF HATCH/SMOKE HATCH                  | Does not Exist                      |
| LEADERS, GUTTERS, DOWNSPOUTS, SCUPPERS  | Inspected                           |
| Condition                               | 1 - Good                            |
| Deficiency                              | No deficiencies recorded            |
| ROOF BARRIER/FENCE                      | Does not Exist                      |
| ROOF CAGE                               | Does not Exist                      |
| ROOFING                                 | Inspected                           |
| Instance on Modified Bitumen: All Roofs | Inspected                           |
| Instance Condition                      | 1 - Good                            |
| Instance Photo                          |                                     |
|                                         | Roof 1                              |
| Instance Quantity                       | 14,000                              |
| Instance Quantity Uom                   | S.F.                                |