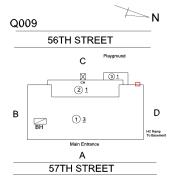

| uestion                                | Response                                                    |  |  |
|----------------------------------------|-------------------------------------------------------------|--|--|
| EXTERIOR                               |                                                             |  |  |
| DOORS                                  | Inspected                                                   |  |  |
| DOORS AND FRAMES                       | Inspected                                                   |  |  |
| Condition                              | 5 - Poor                                                    |  |  |
| Deficiency                             | METAL CLAD: DETERIORATED DOOR AND FRAME - MAJO              |  |  |
|                                        | DETERIORATION                                               |  |  |
| Roof Plan reference                    | N N                                                         |  |  |
|                                        | Q009                                                        |  |  |
|                                        |                                                             |  |  |
|                                        | c                                                           |  |  |
|                                        |                                                             |  |  |
|                                        |                                                             |  |  |
|                                        | B (1) 3<br>BH (1) 3                                         |  |  |
|                                        | HO Rango<br>To Basement<br>Main Entrance                    |  |  |
|                                        | A                                                           |  |  |
|                                        | 57TH STREET                                                 |  |  |
| Deficiency Quantity                    | 1                                                           |  |  |
| Quantity Uom                           | EACH                                                        |  |  |
| Potential Action                       | REPLACE                                                     |  |  |
| Urgency of Action                      | PRIORITY 4                                                  |  |  |
| Purpose of Action<br>Deficiency Photo1 | LEVEL 2                                                     |  |  |
|                                        | Facade C                                                    |  |  |
| Violations                             | No violations recorded.                                     |  |  |
|                                        |                                                             |  |  |
| Deficiency                             | METAL: DETERIORATED DOOR AND FRAME - MAJOR<br>DETERIORATION |  |  |
| Roof Plan reference                    | N N                                                         |  |  |
|                                        | Q009<br>56TH STREET                                         |  |  |
|                                        | Description                                                 |  |  |
|                                        | C                                                           |  |  |
|                                        |                                                             |  |  |
|                                        | B D                                                         |  |  |
|                                        | D (1) 3<br>BH VO Response                                   |  |  |
|                                        | Main Entrance                                               |  |  |
|                                        | A 57TH STREET                                               |  |  |
| Deficiency Quantity                    | 3                                                           |  |  |
| Quantity Uom                           | EACH                                                        |  |  |
| Potential Action                       | REPLACE                                                     |  |  |
| Urgency of Action                      | PRIORITY 4                                                  |  |  |
| Purpose of Action                      | LEVEL 2                                                     |  |  |
| i upose of Action                      |                                                             |  |  |

| iestion                                 | Response                            |
|-----------------------------------------|-------------------------------------|
| EXTERIOR                                |                                     |
| PARAPETS                                |                                     |
| Roof Plan reference                     | Q009                                |
|                                         | 56TH STREET                         |
|                                         | C Playground                        |
|                                         | B<br>Main Entrance<br>Main Entrance |
|                                         | Main Entrance<br>A                  |
|                                         | 57TH STREET                         |
| Deficiency Quantity                     | 30                                  |
| Quantity Uom                            | S.F.                                |
| Potential Action                        | MAINTENANCE                         |
| Urgency of Action                       | PRIORITY 1                          |
| Purpose of Action                       | LEVEL 1                             |
| Deficiency Photo1                       | No photo recorded                   |
| Violations                              | No violations recorded.             |
| PLAZA DECK                              | Does not Exist                      |
| ROOF                                    | Inspected                           |
| Roofing                                 | Inspected                           |
| Replacement Quantity                    | 14,000                              |
| Replacement Uom                         | S.F.                                |
| ROOF HATCH/SMOKE HATCH                  | Does not Exist                      |
| LEADERS, GUTTERS, DOWNSPOUTS, SCUPPERS  | Inspected                           |
| Condition                               | 1 - Good                            |
| Deficiency                              | No deficiencies recorded            |
| ROOF BARRIER/FENCE                      | Does not Exist                      |
| ROOF CAGE                               | Does not Exist                      |
| ROOFING                                 | Inspected                           |
| Instance on Modified Bitumen: All Roofs | Inspected                           |
| Instance Condition                      | 1 - Good                            |
| Instance Photo                          |                                     |
|                                         | Roof 1                              |
| Instance Quantity                       | 14,000                              |
| Instance Quantity Uom                   | S.F.                                |

#### .....

| chitectural Inspection              | Q00                                                                                                        |
|-------------------------------------|------------------------------------------------------------------------------------------------------------|
| Question                            | Response                                                                                                   |
| EXTERIOR                            |                                                                                                            |
| STAIRS/RAMPS: EXTERIOR              |                                                                                                            |
| RAILINGS                            |                                                                                                            |
| Roof Plan reference                 | Q009                                                                                                       |
|                                     | 56TH STREET                                                                                                |
|                                     | Promound                                                                                                   |
|                                     | C regional<br>X (3)1                                                                                       |
|                                     |                                                                                                            |
|                                     | B D D                                                                                                      |
|                                     |                                                                                                            |
|                                     | HC Rarp<br>To Baseborn<br>Main Entrance                                                                    |
|                                     | A                                                                                                          |
| Deficiency Quantity                 | 50                                                                                                         |
| Quantity Uom                        | L.F.                                                                                                       |
| Potential Action                    | REPLACE                                                                                                    |
| Urgency of Action                   | PRIORITY 4                                                                                                 |
| Purpose of Action                   | LEVEL 2                                                                                                    |
| Deficiency Photo1                   |                                                                                                            |
|                                     |                                                                                                            |
|                                     |                                                                                                            |
|                                     |                                                                                                            |
|                                     |                                                                                                            |
|                                     |                                                                                                            |
|                                     |                                                                                                            |
|                                     |                                                                                                            |
|                                     |                                                                                                            |
|                                     | Facade A                                                                                                   |
| Violations                          | No violations recorded.                                                                                    |
| STAIRS/RAMPS                        | Inspected                                                                                                  |
| Condition                           | 4 - Between Fair and Poor                                                                                  |
| Deficiency                          | CONCRETE: WORN-OUT TREAD/RISER/NOSING                                                                      |
| Roof Plan reference                 |                                                                                                            |
|                                     | Q009<br>56TH STREET                                                                                        |
|                                     |                                                                                                            |
|                                     | Playground                                                                                                 |
|                                     | C Playground                                                                                               |
|                                     | C Pergeround                                                                                               |
|                                     |                                                                                                            |
|                                     |                                                                                                            |
|                                     | B<br>B<br>B<br>B<br>B<br>B<br>B<br>B<br>B<br>B<br>B<br>B<br>B<br>B<br>B<br>B<br>B<br>B<br>B                |
|                                     | B<br>B<br>H<br>Main Entrance<br>A<br>C<br>() 1<br>D<br>W <sup>C</sup> Range<br><sup>1</sup> to Becoment    |
| Deficiency Quantity                 | B<br>B<br>B<br>B<br>B<br>B<br>B<br>B<br>B<br>C<br>C<br>C<br>C<br>C<br>C<br>C<br>C<br>C<br>C<br>C<br>C<br>C |
| Deficiency Quantity<br>Quantity Hom | B<br>Main Entrance<br>A<br>57TH STREET<br>10                                                               |
| Quantity Uom                        | B<br>B<br>B<br>B<br>B<br>B<br>B<br>B<br>B<br>B<br>B<br>B<br>B<br>B<br>B<br>B<br>B<br>B<br>B                |
|                                     | B<br>Main Entrance<br>A<br>57TH STREET<br>10                                                               |

#### Deficiency CONCRETE: CRACKS/SPALLING - MINOR Roof Plan reference N Q009 56TH STREET Playground С (3)1 21 В D <u>(1)</u> **G**H HC Ramp Main En А 57TH STREET Deficiency Quantity 10 Quantity Uom S.F. REPAIR Potential Action PRIORITY 3 Urgency of Action LEVEL 2 Purpose of Action Deficiency Photo1 Facade C No violations recorded.

Violations

Deficiency

STONE: WORN-OUT TREAD/RISER/NOSING

Q009

| lestion                       | Response                       |
|-------------------------------|--------------------------------|
| EXTERIOR                      | Kesponse                       |
| STAIRS/RAMPS: EXTERIOR        |                                |
| STAIRS/RAMPS                  |                                |
| Roof Plan reference           | ×                              |
|                               | Q009 N                         |
|                               | 56TH STREET                    |
|                               | C                              |
|                               |                                |
|                               |                                |
|                               | B () 3 D                       |
|                               | BH<br>Herange<br>Main Entrance |
|                               | Main Entrance<br>A             |
|                               | 57TH STREET                    |
| Deficiency Quantity           | 10                             |
| Quantity Uom                  | S.F.                           |
| Potential Action              | REPLACE                        |
| Urgency of Action             | PRIORITY 4                     |
| Purpose of Action             | LEVEL 2                        |
| Deficiency Photo1             |                                |
|                               |                                |
|                               |                                |
|                               |                                |
|                               |                                |
|                               |                                |
|                               |                                |
|                               |                                |
|                               |                                |
|                               | Facade A                       |
| Violations                    | No violations recorded.        |
| WINDOWS                       | Inspected                      |
| Replacement Quantity          | 7,400                          |
| Replacement Uom               | S.F.                           |
| EXTERIOR GUARDS               | Inspected                      |
| Condition                     | 2 - Between Good and Fair      |
| Deficiency                    | No deficiencies recorded       |
| LINTELS                       | Inspected                      |
| Condition                     | 2 - Between Good and Fair      |
| Deficiency                    | No deficiencies recorded       |
| WINDOWS                       | Inspected                      |
| Material Type(s)              | Solid Wood                     |
| Instance on Wood: All Facades | Inspected                      |
| Instance Condition            | 3 - Fair                       |
| Instance Quantity             | 7,400                          |
| Instance Quantity Uom         | S.F.                           |
| Are these windows insulated   | No                             |
| Installation Year             | 1998                           |
| Source of Installation        | Custodial Staff                |
| Deficiency                    | No deficiencies recorded       |
| ·                             |                                |