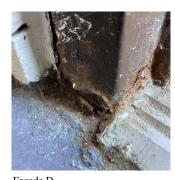

### DOORS

DOORS AND FRAMES

Deficiency Photo1

|                         | Facade D                                     |  |  |
|-------------------------|----------------------------------------------|--|--|
| Violations              | No violations recorded.                      |  |  |
| DOOR HARDWARE           | Inspected                                    |  |  |
| Condition               | 3 - Fair                                     |  |  |
| Deficiency              | No deficiencies recorded                     |  |  |
| LINTELS                 | Inspected                                    |  |  |
| Condition               | 2 - Between Good and Fair                    |  |  |
| Deficiency              | No deficiencies recorded                     |  |  |
| TRANSOM/SIDE LIGHT      | Inspected                                    |  |  |
| Condition               | 2 - Between Good and Fair                    |  |  |
| Deficiency              | No deficiencies recorded                     |  |  |
| XTERIOR WALLS           | Inspected                                    |  |  |
| Material Type(s)        | Masonry                                      |  |  |
| Replacement Quantity    | 30,000                                       |  |  |
| Replacement Uom         | S.F.                                         |  |  |
| Instance on All Facades | Inspected                                    |  |  |
| Instance Condition      | 2 - Between Good and Fair                    |  |  |
| Instance Quantity       | 30,000                                       |  |  |
| Instance Quantity Uom   | S.F.                                         |  |  |
| Deficiency              | STONE: CHIPPED/SPALLED/RROKEN PIECES - MINOR |  |  |