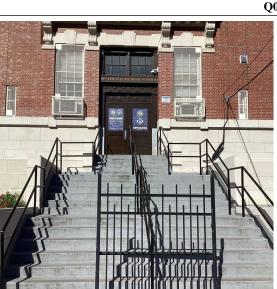

### Architectural Inspection

Main Entrance Photo

Facade A - 57th Street

| Roof 1 | - South | view |
|--------|---------|------|
|--------|---------|------|

| Yes      |                                                                                                                                                                                                                        |
|----------|------------------------------------------------------------------------------------------------------------------------------------------------------------------------------------------------------------------------|
| Systems: | New Elevator and Enclosure extension.                                                                                                                                                                                  |
| Year:    | Under Construction.                                                                                                                                                                                                    |
| Systems: | Chimney (refacing), Coping, Cornice, Exterior Walls<br>(refacing), Parapets, Roofing, Leaders/Gutters, Roofing<br>Drains - replacement; Bulkhead, Exterior Stairs/Ramps,<br>Foundation Walls (waterproofing) - repairs |
| Year:    | 2020                                                                                                                                                                                                                   |
| Systems: | Basement and 2nd Floor Student Unisex Toilet Rooms converted to HC compliance                                                                                                                                          |
| Year:    | 2017                                                                                                                                                                                                                   |
| Systems: | Exterior Stairs - repairs                                                                                                                                                                                              |
| Year:    | 2016                                                                                                                                                                                                                   |
| Systems: | Exterior Guards, Windows - replacement                                                                                                                                                                                 |
| Year:    | 1998                                                                                                                                                                                                                   |
| No       |                                                                                                                                                                                                                        |
| No       |                                                                                                                                                                                                                        |
| No       |                                                                                                                                                                                                                        |