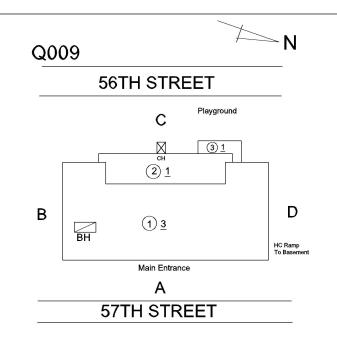

| uestion                                | Response                                                    |  |  |
|----------------------------------------|-------------------------------------------------------------|--|--|
| EXTERIOR                               |                                                             |  |  |
| DOORS                                  | Inspected                                                   |  |  |
| DOORS AND FRAMES                       | Inspected                                                   |  |  |
| Condition                              | 5 - Poor                                                    |  |  |
| Deficiency                             | METAL CLAD: DETERIORATED DOOR AND FRAME - MAJO              |  |  |
|                                        | DETERIORATION                                               |  |  |
| Roof Plan reference                    | N N                                                         |  |  |
|                                        | Q009                                                        |  |  |
|                                        |                                                             |  |  |
|                                        | c                                                           |  |  |
|                                        |                                                             |  |  |
|                                        |                                                             |  |  |
|                                        | B (1) 3<br>BH (1) 3                                         |  |  |
|                                        | HO Rango<br>To Basement<br>Main Entrance                    |  |  |
|                                        | A                                                           |  |  |
|                                        | 57TH STREET                                                 |  |  |
| Deficiency Quantity                    | 1                                                           |  |  |
| Quantity Uom                           | EACH                                                        |  |  |
| Potential Action                       | REPLACE                                                     |  |  |
| Urgency of Action                      | PRIORITY 4                                                  |  |  |
| Purpose of Action<br>Deficiency Photo1 | LEVEL 2                                                     |  |  |
|                                        | Facade C                                                    |  |  |
| Violations                             | No violations recorded.                                     |  |  |
|                                        |                                                             |  |  |
| Deficiency                             | METAL: DETERIORATED DOOR AND FRAME - MAJOR<br>DETERIORATION |  |  |
| Roof Plan reference                    | N N                                                         |  |  |
|                                        | Q009<br>56TH STREET                                         |  |  |
|                                        | Description                                                 |  |  |
|                                        | C                                                           |  |  |
|                                        |                                                             |  |  |
|                                        | B D                                                         |  |  |
|                                        | D (1) 3<br>BH VO Response                                   |  |  |
|                                        | Main Entrance                                               |  |  |
|                                        | A 57TH STREET                                               |  |  |
| Deficiency Quantity                    | 3                                                           |  |  |
| Quantity Uom                           | EACH                                                        |  |  |
| Potential Action                       | REPLACE                                                     |  |  |
| Urgency of Action                      | PRIORITY 4                                                  |  |  |
| Purpose of Action                      | LEVEL 2                                                     |  |  |
| i upose of Action                      |                                                             |  |  |

| iestion                                 | Response                            |
|-----------------------------------------|-------------------------------------|
| EXTERIOR                                |                                     |
| PARAPETS                                |                                     |
| Roof Plan reference                     | Q009                                |
|                                         | 56TH STREET                         |
|                                         | C Playground                        |
|                                         | B<br>Main Entrance<br>Main Entrance |
|                                         | Main Entrance<br>A                  |
|                                         | 57TH STREET                         |
| Deficiency Quantity                     | 30                                  |
| Quantity Uom                            | S.F.                                |
| Potential Action                        | MAINTENANCE                         |
| Urgency of Action                       | PRIORITY 1                          |
| Purpose of Action                       | LEVEL 1                             |
| Deficiency Photo1                       | No photo recorded                   |
| Violations                              | No violations recorded.             |
| PLAZA DECK                              | Does not Exist                      |
| ROOF                                    | Inspected                           |
| Roofing                                 | Inspected                           |
| Replacement Quantity                    | 14,000                              |
| Replacement Uom                         | S.F.                                |
| ROOF HATCH/SMOKE HATCH                  | Does not Exist                      |
| LEADERS, GUTTERS, DOWNSPOUTS, SCUPPERS  | Inspected                           |
| Condition                               | 1 - Good                            |
| Deficiency                              | No deficiencies recorded            |
| ROOF BARRIER/FENCE                      | Does not Exist                      |
| ROOF CAGE                               | Does not Exist                      |
| ROOFING                                 | Inspected                           |
| Instance on Modified Bitumen: All Roofs | Inspected                           |
| Instance Condition                      | 1 - Good                            |
| Instance Photo                          |                                     |
|                                         | Roof 1                              |
| Instance Quantity                       | 14,000                              |
| Instance Quantity Uom                   | S.F.                                |

| uestion                             | Response                                                                                                                                                              |
|-------------------------------------|-----------------------------------------------------------------------------------------------------------------------------------------------------------------------|
| EXTERIOR                            |                                                                                                                                                                       |
| ROOF                                |                                                                                                                                                                       |
| Roofing                             | Inspected                                                                                                                                                             |
| ROOFING                             | Inspected                                                                                                                                                             |
| Deficiency                          | No deficiencies recorded                                                                                                                                              |
| ROOFING DRAINS                      | Inspected                                                                                                                                                             |
| Condition                           | 1 - Good                                                                                                                                                              |
| Deficiency                          | No deficiencies recorded                                                                                                                                              |
| Specialties                         | Inspected                                                                                                                                                             |
| BULKHEAD/PENTHOUSE                  | Inspected                                                                                                                                                             |
| Condition                           | 2 - Between Good and Fair                                                                                                                                             |
| Deficiency CUPOLA/ SPIRES/ TOWERS   | No deficiencies recorded Does not Exist                                                                                                                               |
|                                     |                                                                                                                                                                       |
| DORMER                              | Does not Exist                                                                                                                                                        |
| DUNNAGE STEEL                       | Does not Exist                                                                                                                                                        |
| SKYLIGHT/ROOF VENT                  | Does not Exist                                                                                                                                                        |
| ROOF/GRAVITY TANK                   | Does not Exist                                                                                                                                                        |
| STAIRS/RAMPS: EXTERIOR              | Inspected                                                                                                                                                             |
| BUILDING CHEEK/FLANK WALLS          | Inspected                                                                                                                                                             |
| Condition                           | 3 - Fair                                                                                                                                                              |
| Deficiency                          | CAST IN PLACE CONCRETE: CRACKS/SPALLING - MINOR                                                                                                                       |
| Deficiency Quantity<br>Quantity Uom | B<br>B<br>B<br>B<br>B<br>B<br>B<br>B<br>B<br>C<br>C<br>Playground<br>D<br>C<br>B<br>C<br>C<br>C<br>C<br>C<br>C<br>C<br>C<br>C<br>C<br>C<br>C<br>C<br>C<br>C<br>C<br>C |
| Potential Action                    | REPAIR                                                                                                                                                                |
| Urgency of Action                   | PRIORITY 3                                                                                                                                                            |
| Purpose of Action                   | LEVEL 2                                                                                                                                                               |
| Deficiency Photo1                   | Facade C                                                                                                                                                              |
| Violations                          | No violations recorded.                                                                                                                                               |
| RAILINGS                            | Inspected                                                                                                                                                             |

#### .....

| chitectural Inspection              | Q00                                                                                                        |
|-------------------------------------|------------------------------------------------------------------------------------------------------------|
| Question                            | Response                                                                                                   |
| EXTERIOR                            |                                                                                                            |
| STAIRS/RAMPS: EXTERIOR              |                                                                                                            |
| RAILINGS                            |                                                                                                            |
| Roof Plan reference                 | Q009                                                                                                       |
|                                     | 56TH STREET                                                                                                |
|                                     | Promound                                                                                                   |
|                                     | C regional<br>X (3)1                                                                                       |
|                                     |                                                                                                            |
|                                     | B D D                                                                                                      |
|                                     |                                                                                                            |
|                                     | HC Rarp<br>To Baseborn<br>Main Entrance                                                                    |
|                                     | A                                                                                                          |
| Deficiency Quantity                 | 50                                                                                                         |
| Quantity Uom                        | L.F.                                                                                                       |
| Potential Action                    | REPLACE                                                                                                    |
| Urgency of Action                   | PRIORITY 4                                                                                                 |
| Purpose of Action                   | LEVEL 2                                                                                                    |
| Deficiency Photo1                   |                                                                                                            |
|                                     |                                                                                                            |
|                                     |                                                                                                            |
|                                     |                                                                                                            |
|                                     |                                                                                                            |
|                                     |                                                                                                            |
|                                     |                                                                                                            |
|                                     |                                                                                                            |
|                                     |                                                                                                            |
|                                     | Facade A                                                                                                   |
| Violations                          | No violations recorded.                                                                                    |
| STAIRS/RAMPS                        | Inspected                                                                                                  |
| Condition                           | 4 - Between Fair and Poor                                                                                  |
| Deficiency                          | CONCRETE: WORN-OUT TREAD/RISER/NOSING                                                                      |
| Roof Plan reference                 |                                                                                                            |
|                                     | Q009<br>56TH STREET                                                                                        |
|                                     |                                                                                                            |
|                                     | Playground                                                                                                 |
|                                     | C Playground                                                                                               |
|                                     | C Pergeround                                                                                               |
|                                     |                                                                                                            |
|                                     |                                                                                                            |
|                                     | B<br>B<br>B<br>B<br>B<br>B<br>B<br>B<br>B<br>B<br>B<br>B<br>B<br>B<br>B<br>B<br>B<br>B<br>B                |
|                                     | B<br>B<br>H<br>Main Entrance<br>A<br>C<br>() 1<br>D<br>W <sup>C</sup> Range<br><sup>1</sup> to Becoment    |
| Deficiency Quantity                 | B<br>B<br>B<br>B<br>B<br>B<br>B<br>B<br>B<br>C<br>C<br>C<br>C<br>C<br>C<br>C<br>C<br>C<br>C<br>C<br>C<br>C |
| Deficiency Quantity<br>Quantity Hom | B<br>Main Entrance<br>A<br>57TH STREET<br>10                                                               |
| Quantity Uom                        | B<br>B<br>B<br>B<br>B<br>B<br>B<br>B<br>B<br>B<br>B<br>B<br>B<br>B<br>B<br>B<br>B<br>B<br>B                |
|                                     | B<br>Main Entrance<br>A<br>57TH STREET<br>10                                                               |

#### Deficiency CONCRETE: CRACKS/SPALLING - MINOR Roof Plan reference N Q009 56TH STREET Playground С (3)1 21 В D <u>(1)</u> **G**H HC Ramp Main En А 57TH STREET Deficiency Quantity 10 Quantity Uom S.F. REPAIR Potential Action PRIORITY 3 Urgency of Action LEVEL 2 Purpose of Action Deficiency Photo1 Facade C No violations recorded.