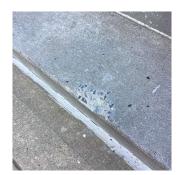

#### Deficiency CONCRETE: CRACKS/SPALLING - MINOR Roof Plan reference N Q009 56TH STREET Playground С (3)1 21 В D <u>(1)</u> **G**H HC Ramp Main En А 57TH STREET Deficiency Quantity 10 Quantity Uom S.F. REPAIR Potential Action PRIORITY 3 Urgency of Action LEVEL 2 Purpose of Action Deficiency Photo1 Facade C No violations recorded.