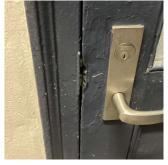

| uestion                                | Response                                                    |  |  |
|----------------------------------------|-------------------------------------------------------------|--|--|
| EXTERIOR                               |                                                             |  |  |
| DOORS                                  | Inspected                                                   |  |  |
| DOORS AND FRAMES                       | Inspected                                                   |  |  |
| Condition                              | 5 - Poor                                                    |  |  |
| Deficiency                             | METAL CLAD: DETERIORATED DOOR AND FRAME - MAJO              |  |  |
|                                        | DETERIORATION                                               |  |  |
| Roof Plan reference                    | N N                                                         |  |  |
|                                        | Q009                                                        |  |  |
|                                        |                                                             |  |  |
|                                        | c                                                           |  |  |
|                                        |                                                             |  |  |
|                                        |                                                             |  |  |
|                                        | B (1) 3<br>BH (1) 3                                         |  |  |
|                                        | HO Rango<br>To Basement<br>Main Entrance                    |  |  |
|                                        | A                                                           |  |  |
|                                        | 57TH STREET                                                 |  |  |
| Deficiency Quantity                    | 1                                                           |  |  |
| Quantity Uom                           | EACH                                                        |  |  |
| Potential Action                       | REPLACE                                                     |  |  |
| Urgency of Action                      | PRIORITY 4                                                  |  |  |
| Purpose of Action<br>Deficiency Photo1 | LEVEL 2                                                     |  |  |
|                                        | Facade C                                                    |  |  |
| Violations                             | No violations recorded.                                     |  |  |
|                                        |                                                             |  |  |
| Deficiency                             | METAL: DETERIORATED DOOR AND FRAME - MAJOR<br>DETERIORATION |  |  |
| Roof Plan reference                    | N N                                                         |  |  |
|                                        | Q009<br>56TH STREET                                         |  |  |
|                                        | Description                                                 |  |  |
|                                        | C                                                           |  |  |
|                                        |                                                             |  |  |
|                                        | B D                                                         |  |  |
|                                        | D (1) 3<br>BH VO Response                                   |  |  |
|                                        | Main Entrance                                               |  |  |
|                                        | A 57TH STREET                                               |  |  |
| Deficiency Quantity                    | 3                                                           |  |  |
| Quantity Uom                           | EACH                                                        |  |  |
| Potential Action                       | REPLACE                                                     |  |  |
| Urgency of Action                      | PRIORITY 4                                                  |  |  |
| Purpose of Action                      | LEVEL 2                                                     |  |  |
| i upose of Action                      |                                                             |  |  |