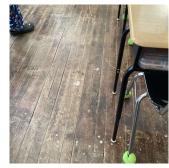

Window Curtains/Shades/Blinds

Instance on 1st Floor (259 Seats)

Inspected

| estion                                                              | Response                                      |
|---------------------------------------------------------------------|-----------------------------------------------|
| VTERIOR                                                             |                                               |
| AUDITORIUM                                                          | Inspected                                     |
| Window Curtains/Shades/Blinds                                       |                                               |
| Condition                                                           | 1 - Good                                      |
| Deficiency                                                          | No deficiencies recorded                      |
| CAFETERIA                                                           | Inspected                                     |
| Instance on Basement                                                | Inspected                                     |
| Ceiling                                                             | *                                             |
| Instance on Basement                                                | Inspected                                     |
| Condition                                                           | 2 - Between Good and Fair                     |
| Deficiency                                                          | ACOUSTIC TILES ON PLASTER: DAMAGED/MISSING    |
| Deficiency Location/Instance                                        | Near center                                   |
| Deficiency Quantity                                                 | 10                                            |
| Quantity Uom                                                        | S.F.                                          |
| Potential Action                                                    | REPLACE                                       |
| Urgency of Action                                                   | PRIORITY 3                                    |
| Purpose of Action                                                   | LEVEL 2                                       |
| Deficiency Photo1                                                   |                                               |
|                                                                     | Wear center                                   |
| Violations                                                          | No violations recorded.                       |
| Door(s)                                                             |                                               |
| Instance on Basement                                                | Inspected                                     |
| Condition                                                           | 2 - Between Good and Fair                     |
| Deficiency                                                          | No deficiencies recorded                      |
| Fixed Equipment                                                     |                                               |
| Instance on Basement                                                | Inspected                                     |
| Condition                                                           | 2 - Between Good and Fair                     |
| Deficiency                                                          | No deficiencies recorded                      |
| Floor Finish                                                        |                                               |
| Instance on Basement                                                | Inspected                                     |
| Condition                                                           | 3 - Fair                                      |
| Deficiency                                                          | VINYL TILES: BROKEN/DETERIORATED/MISSING TILE |
|                                                                     |                                               |
|                                                                     | Near Entrance. Stair D                        |
| Deficiency Location/Instance                                        | Near Entrance, Stair D<br>150                 |
| Deficiency Location/Instance<br>Deficiency Quantity                 | 150                                           |
| Deficiency Location/Instance<br>Deficiency Quantity<br>Quantity Uom | 150<br>S.F.                                   |
| Deficiency Location/Instance<br>Deficiency Quantity                 | 150                                           |

| uestion                                | Response                          |
|----------------------------------------|-----------------------------------|
| INTERIOR                               | X                                 |
| CAFETERIA                              | Inspected                         |
| Floor Finish                           | A.                                |
| Deficiency Photo1                      |                                   |
|                                        |                                   |
|                                        | Near Stair D                      |
| Violations                             | No violations recorded.           |
| Sliding-folding Partition              |                                   |
| Instance on Basement                   | Does not Exist                    |
| Stage                                  |                                   |
| Instance on Basement                   | Does not Exist                    |
| Walls                                  |                                   |
| Instance on Basement                   | Inspected                         |
| Condition                              | 2 - Between Good and Fair         |
| Deficiency                             | No deficiencies recorded          |
| Window Curtains/Shades/Blinds          |                                   |
| Instance on Basement                   | Does not Exist                    |
| CLASSROOMS/CORRIDORS/ADMIN SPACES      | Inspected                         |
| Ceiling                                | Inspected                         |
| Condition                              | 2 - Between Good and Fair         |
| Deficiency                             | PLASTER: CRACKS/SPALLING          |
| Deficiency Location/Instance           | Room 201                          |
| Deficiency Quantity                    | 20                                |
| Quantity Uom                           | S.F.                              |
| Potential Action                       | REPLACE<br>PRIORITY 3             |
| Urgency of Action<br>Purpose of Action | LEVEL 2                           |
| Deficiency Photo1                      |                                   |
|                                        | Room 201                          |
| Violations                             | No violations recorded.           |
| Door(s)                                | Inspected                         |
| Condition                              | 5 - Poor                          |
| Deficiency                             | WOOD: DETERIORATED DOOR AND FRAME |
| Deficiency Location/Instance           | Room 350                          |
| Deficiency Quantity                    | 1                                 |