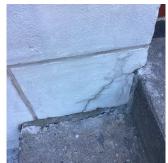

#### EXTERIOR WALLS

Elevation

Deficiency Quantity Quantity Uom Potential Action Urgency of Action Purpose of Action Deficiency Photol

Violations

S.F. REPAIR PRIORITY 3 LEVEL 2

| Facade C                |
|-------------------------|
| No violations recorded. |