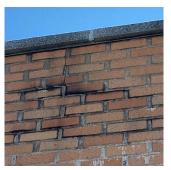

/NOSINGS

Response

Architectural Inspection Q008

# Question

### **EXTERIOR**

AREAWAY

Roof Plan reference

Deficiency Photo1



**Deficiency Quantity** 50 Quantity Uom S.F. Potential Action REPAIR Urgency of Action PRIORITY 3 Purpose of Action LEVEL 2



No violations recorded.

Violations

| AWNINGS AND CANOPIES | Does not Exist |
|----------------------|----------------|
| CHIMNEY              | Inspected      |
| Material Type(s)     | Masonry        |
| Condition            | 3 - Fair       |

Deficiency

Roof Plan reference

#### BRICK: MAJOR / THRU CRACKS



**Deficiency Quantity** 10 Quantity Uom

Potential Action REMOVE AND REBUILD

Urgency of Action PRIORITY 4 Purpose of Action LEVEL 2

Architectural Inspection Q008

### **EXTERIOR**

Question

### CHIMNEY

Deficiency Photo1



Roof 1

Response

Violations No violations recorded.

| COPING           | Inspected                 |
|------------------|---------------------------|
| Condition        | 2 - Between Good and Fair |
| Deficiency       | No deficiencies recorded  |
| CORNICE          | Does not Exist            |
| DOORS            | Inspected                 |
| DOORS AND FRAMES | Inspected                 |
| Condition        | 5 - Poor                  |

Deficiency

Roof Plan reference

 $\operatorname{METAL}$ : DETERIORATED DOOR AND FRAME - MAJOR DETERIORATION



Deficiency Quantity

Quantity Uom Potential Action

Urgency of Action

Purpose of Action

Deficiency Photo1





Facade H

Violations No violations recorded.

Deficiency METAL CLAD: DETERIORATED DOOR AND FRAME - MAJOR DETERIORATION

Archit