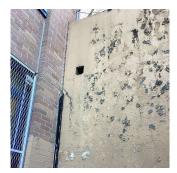

|
| Potential Action                                                          | REPLACE                                                      |
| Urgency of Action                                                         | PRIORITY 3                                                   |
| Purpose of Action                                                         | LEVEL 2                                                      |
|                                                                           |                                                              |

### **Building Condition Assessment Survey 2023 - 2024**

Architectural Inspection Q008

Question

SITE

#### Response

#### RETAINING WALLS

Deficiency Photo1

Deficiency Photo1

Violations



Near NYC Park

Violations No violations recorded.

| SEATING            | Inspected            |
|--------------------|----------------------|
| Benches            | Inspected            |
| Concrete           | Does not Exist       |
| Metal/Wood/Plastic | Inspected            |
| Condition          | 3 - Fair             |
| Deficiency         | DAMAGED/DETERIORATED |
| _ ~                |                      |

Deficiency Location/Instance

Deficiency Quantity

1
Quantity Uom

EACH

Potential Action

REPLACE

Urgency of Action

PRIORITY 3

Purpose of Action

LEVEL 2



No violations recorded.

| Bleachers                        | Does not Exist            |
|----------------------------------|---------------------------|
| SITE WALLS (NOT RETAINING WALLS) | Does not Exist