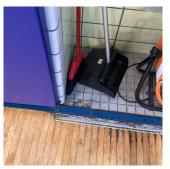

# Priority Condition

| Priority<br>Condition Exist<br>Last Year? | Priority<br>Category        | Condition<br>Description                                                                                      | Component<br>Affected                                                | Location<br>Description                                         | Person(s)<br>Notified | Person(s) Title | PhotoImage |
|-------------------------------------------|-----------------------------|---------------------------------------------------------------------------------------------------------------|----------------------------------------------------------------------|-----------------------------------------------------------------|-----------------------|-----------------|------------|
| No                                        | Potential Falling<br>Debris | Loose glazed<br>block is a<br>potential falling<br>debris.                                                    | INTERIOR  <br>GYMNASIUM  <br>Walls                                   | Near Room 138                                                   | Linton<br>Herminez    | Handyman        | 3          |
| No                                        | Potential Falling<br>Debris | Loose Severely<br>damage plaster<br>piece is a<br>priority<br>condition.                                      | INTERIOR  <br>LOCKER<br>ROOM   Ceiling                               | Near Storm Pipe                                                 | Linton<br>Herminez    | Handyman        |            |
| No                                        | Potential Falling<br>Debris | Metal Stairs<br>with major rust<br>create potential<br>falling debris<br>hazard.                              | INTERIOR  <br>STAIRS/RAMP<br>S: INTERIOR  <br>Stairs and<br>Landings | Stair F/3                                                       | Linton<br>Herminez    | Handyman        |            |
| No                                        | Tripping Hazard             | Stair tread with<br>missing section<br>and exposed<br>reinforcing rebar<br>is a potential<br>tripping hazard. | EXTERIOR  <br>AREAWAY                                                | Areaway Stair<br>under main<br>entrance facing<br>167th Street. | Pueng Fung            | Custodian       |            |
| Yes                                       | Protruding<br>Elements      | Damage<br>bleacher with<br>protruding metal<br>elements are a<br>safety hazard<br>condition.                  | INTERIOR  <br>GYMNASIUM  <br>Seating                                 | Near Windows -<br>Right Side                                    | Linton<br>Herminez    | Handyman        |            |