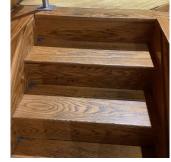

# **Building Condition Assessment Survey 2023 - 2024**

Architectural Inspection Q008

Yes Tripping Hazard

Severely damaged stair tread is a tripping hazard condition.

INTERIOR | STAIRS/RAMP S: INTERIOR | Stairs and Landings