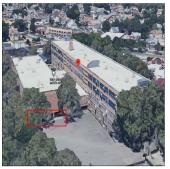

Architectural Inspection Q008

Facade Photo

Main Entrance Photo

Corner of 108th Road and 167th Street -Southeast view

Facade A - 167th Street

Roof 1 - Southeast view