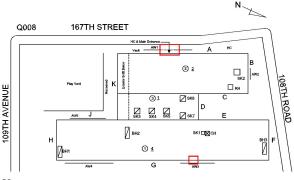

# Priority Condition

| Priority<br>Condition Exist<br>Last Year? | Priority<br>Category        | Condition<br>Description                                                                                      | Component<br>Affected                                                | Location<br>Description                                         | Person(s)<br>Notified | Person(s) Title | PhotoImage |
|-------------------------------------------|-----------------------------|---------------------------------------------------------------------------------------------------------------|----------------------------------------------------------------------|-----------------------------------------------------------------|-----------------------|-----------------|------------|
| No                                        | Potential Falling<br>Debris | Loose glazed<br>block is a<br>potential falling<br>debris.                                                    | INTERIOR  <br>GYMNASIUM  <br>Walls                                   | Near Room 138                                                   | Linton<br>Herminez    | Handyman        | 3          |
| No                                        | Potential Falling<br>Debris | Loose Severely<br>damage plaster<br>piece is a<br>priority<br>condition.                                      | INTERIOR  <br>LOCKER<br>ROOM   Ceiling                               | Near Storm Pipe                                                 | Linton<br>Herminez    | Handyman        |            |
| No                                        | Potential Falling<br>Debris | Metal Stairs<br>with major rust<br>create potential<br>falling debris<br>hazard.                              | INTERIOR  <br>STAIRS/RAMP<br>S: INTERIOR  <br>Stairs and<br>Landings | Stair F/3                                                       | Linton<br>Herminez    | Handyman        |            |
| No                                        | Tripping Hazard             | Stair tread with<br>missing section<br>and exposed<br>reinforcing rebar<br>is a potential<br>tripping hazard. | EXTERIOR  <br>AREAWAY                                                | Areaway Stair<br>under main<br>entrance facing<br>167th Street. | Pueng Fung            | Custodian       |            |
| Yes                                       | Protruding<br>Elements      | Damage<br>bleacher with<br>protruding metal<br>elements are a<br>safety hazard<br>condition.                  | INTERIOR  <br>GYMNASIUM  <br>Seating                                 | Near Windows -<br>Right Side                                    | Linton<br>Herminez    | Handyman        |            |