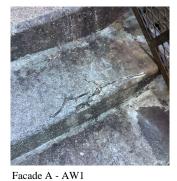

# Priority Condition

| Priority<br>Condition Exist<br>Last Year? | Priority<br>Category        | Condition<br>Description                                                                                      | Component<br>Affected                                                | Location<br>Description                                         | Person(s)<br>Notified | Person(s) Title | PhotoImage |
|-------------------------------------------|-----------------------------|---------------------------------------------------------------------------------------------------------------|----------------------------------------------------------------------|-----------------------------------------------------------------|-----------------------|-----------------|------------|
| No                                        | Potential Falling<br>Debris | Loose glazed<br>block is a<br>potential falling<br>debris.                                                    | INTERIOR  <br>GYMNASIUM  <br>Walls                                   | Near Room 138                                                   | Linton<br>Herminez    | Handyman        | 3          |
| No                                        | Potential Falling<br>Debris | Loose Severely<br>damage plaster<br>piece is a<br>priority<br>condition.                                      | INTERIOR  <br>LOCKER<br>ROOM   Ceiling                               | Near Storm Pipe                                                 | Linton<br>Herminez    | Handyman        |            |
| No                                        | Potential Falling<br>Debris | Metal Stairs<br>with major rust<br>create potential<br>falling debris<br>hazard.                              | INTERIOR  <br>STAIRS/RAMP<br>S: INTERIOR  <br>Stairs and<br>Landings | Stair F/3                                                       | Linton<br>Herminez    | Handyman        |            |
| No                                        | Tripping Hazard             | Stair tread with<br>missing section<br>and exposed<br>reinforcing rebar<br>is a potential<br>tripping hazard. | EXTERIOR  <br>AREAWAY                                                | Areaway Stair<br>under main<br>entrance facing<br>167th Street. | Pueng Fung            | Custodian       |            |
| Yes                                       | Protruding<br>Elements      | Damage<br>bleacher with<br>protruding metal<br>elements are a<br>safety hazard<br>condition.                  | INTERIOR  <br>GYMNASIUM  <br>Seating                                 | Near Windows -<br>Right Side                                    | Linton<br>Herminez    | Handyman        |            |