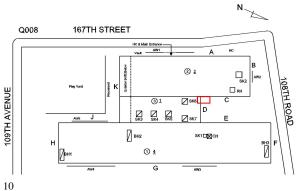

| RAILINGS     | Inspected                 |
|--------------|---------------------------|
| Condition    | 2 - Between Good and Fair |
| Deficiency   | No deficiencies recorded  |
| STAIRS/RAMPS | Inspected                 |
| Condition    | 5 - Poor                  |

Deficiency

Roof Plan reference

CONCRETE: CRACKS/SPALLING - MINOR



Deficiency Quantity
Quantity Uom
Potential Action
Urgency of Action
Purpose of Action

Deficiency Photo1

S.F.
REPAIR
PRIORITY 3
LEVEL 2



Facade D

Violations No violations recorded.

Deficiency

CONCRETE: WORN-OUT TREAD/RISER/NOSING

# **Building Condition Assessment Survey 2023 - 2024**

Response

S.F. REPLACE

PRIORITY 4 LEVEL 2

Q008 Architectural Inspection

# Question

# **EXTERIOR** STAIRS/RAMPS: EXTERIOR

### STAIRS/RAMPS

Roof Plan reference



**Deficiency Quantity** Quantity Uom Potential Action Urgency of Action Purpose of Action



CONCRETE: CRACKS/SPALLING - MAJOR

Violations No violations recorded.

### Deficiency

Roof Plan reference

Deficiency Photo1



**Deficiency Quantity** 20 Quantity Uom S.F. Potential Action REPLACE Urgency of Action PRIORITY 4 LEVEL 2 Purpose of Action

# **Building Condition Assessment Survey 2023 - 2024**

Architectural Inspection Q008

Question Response

# EXTERIOR

### STAIRS/RAMPS: EXTERIOR

### STAIRS/RAMPS

Deficiency Photo1



|                                                                     | Facade A                                   |
|---------------------------------------------------------------------|--------------------------------------------|
| Violations