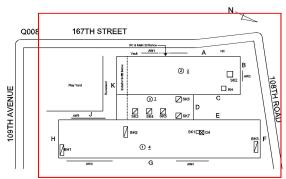

Architectural Inspection Q008

Facade Photo

Main Entrance Photo

Corner of 108th Road and 167th Street -Southeast view

Facade A - 167th Street

Roof 1 - Southeast view