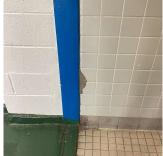

# Priority Condition

| Priority<br>Condition Exist<br>Last Year? | Priority<br>Category        | Condition<br>Description                                                                                      | Component<br>Affected                                                | Location<br>Description                                         | Person(s)<br>Notified | Person(s) Title | PhotoImage |
|-------------------------------------------|-----------------------------|---------------------------------------------------------------------------------------------------------------|----------------------------------------------------------------------|-----------------------------------------------------------------|-----------------------|-----------------|------------|
| No                                        | Potential Falling<br>Debris | Loose glazed<br>block is a<br>potential falling<br>debris.                                                    | INTERIOR  <br>GYMNASIUM  <br>Walls                                   | Near Room 138                                                   | Linton<br>Herminez    | Handyman        | 3          |
| No                                        | Potential Falling<br>Debris | Loose Severely<br>damage plaster<br>piece is a<br>priority<br>condition.                                      | INTERIOR  <br>LOCKER<br>ROOM   Ceiling                               | Near Storm Pipe                                                 | Linton<br>Herminez    | Handyman        |            |
| No                                        | Potential Falling<br>Debris | Metal Stairs<br>with major rust<br>create potential<br>falling debris<br>hazard.                              | INTERIOR  <br>STAIRS/RAMP<br>S: INTERIOR  <br>Stairs and<br>Landings | Stair F/3                                                       | Linton<br>Herminez    | Handyman        |            |
| No                                        | Tripping Hazard             | Stair tread with<br>missing section<br>and exposed<br>reinforcing rebar<br>is a potential<br>tripping hazard. | EXTERIOR  <br>AREAWAY                                                | Areaway Stair<br>under main<br>entrance facing<br>167th Street. | Pueng Fung            | Custodian       |            |
| Yes                                       | Protruding<br>Elements      | Damage<br>bleacher with<br>protruding metal<br>elements are a<br>safety hazard<br>condition.                  | INTERIOR  <br>GYMNASIUM  <br>Seating                                 | Near Windows -<br>Right Side                                    | Linton<br>Herminez    | Handyman        |            |