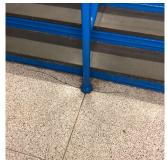

# Priority Condition

| Priority<br>Condition Exist<br>Last Year? | Priority<br>Category        | Condition<br>Description                                                                                      | Component<br>Affected                                                | Location<br>Description                                         | Person(s)<br>Notified | Person(s) Title | PhotoImage |
|-------------------------------------------|-----------------------------|---------------------------------------------------------------------------------------------------------------|----------------------------------------------------------------------|-----------------------------------------------------------------|-----------------------|-----------------|------------|
| No                                        | Potential Falling<br>Debris | Loose glazed<br>block is a<br>potential falling<br>debris.                                                    | INTERIOR  <br>GYMNASIUM  <br>Walls                                   | Near Room 138                                                   | Linton<br>Herminez    | Handyman        | 3          |
| No                                        | Potential Falling<br>Debris | Loose Severely<br>damage plaster<br>piece is a<br>priority<br>condition.                                      | INTERIOR  <br>LOCKER<br>ROOM   Ceiling                               | Near Storm Pipe                                                 | Linton<br>Herminez    | Handyman        |            |
| No                                        | Potential Falling<br>Debris | Metal Stairs<br>with major rust<br>create potential<br>falling debris<br>hazard.                              | INTERIOR  <br>STAIRS/RAMP<br>S: INTERIOR  <br>Stairs and<br>Landings | Stair F/3                                                       | Linton<br>Herminez    | Handyman        |            |
| No                                        | Tripping Hazard             | Stair tread with<br>missing section<br>and exposed<br>reinforcing rebar<br>is a potential<br>tripping hazard. | EXTERIOR  <br>AREAWAY                                                | Areaway Stair<br>under main<br>entrance facing<br>167th Street. | Pueng Fung            | Custodian       |            |
| Yes                                       | Protruding<br>Elements      | Damage<br>bleacher with<br>protruding metal<br>elements are a<br>safety hazard<br>condition.                  | INTERIOR  <br>GYMNASIUM  <br>Seating                                 | Near Windows -<br>Right Side                                    | Linton<br>Herminez    | Handyman        |            |