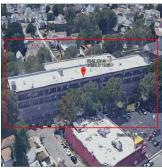

Architectural Inspection Q008

Facade Photo

Main Entrance Photo

Corner of 108th Road and 167th Street -Southeast view

Facade A - 167th Street

Roof 1 - Southeast view