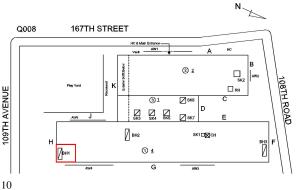

otential Action REPLACE ROOFING WITHOUT MAJOR EQUIPMENT

Urgency of Action Purpose of Action

REMOVAL PRIORITY 4

LEVEL 2

Architectural Inspection Q008

# Question

### Response

EXTERIOR

ROOF

Roofing

#### ROOFING

Deficiency Photo1



Roof 1

Violations No violations recorded.

| ROOFING DRAINS     | Inspected                 |
|--------------------|---------------------------|
| Condition          | 2 - Between Good and Fair |
| Deficiency         | No deficiencies recorded  |
| Specialties        | Inspected                 |
| BULKHEAD/PENTHOUSE | Inspected                 |
| Condition          | 3 - Fair                  |
|                    |                           |

Deficiency

Roof Plan reference

BULKHEAD/PENTHOUSE WALLS/INTERIOR: SALT GLAZED BRICK DETERIORATED JOINTS



**Deficiency Quantity** 

Quantity Uom

Potential Action

Urgency of Action Purpose of Action

Deficiency Photo1

S.F. REPOINT PRIORITY 3

LEVEL 2



Roof 1 - Bulkhead 1

Violations

No violations recorded.

Deficiency

BULKHEAD/PENTHOUSE WALLS/INTERIOR: SALT GLAZED BRICK CRACKS/SPALLING

# **Building Condition Assessment Survey 2023 - 2024**

Architectural Inspection Q008

# Question

### Response

# EXTERIOR

ROOF

# Specialties

#### **BULKHEAD/PENTHOUSE**

Roof Plan reference

Purpose of Action

Deficiency Photo1



Deficiency Quantity 10
Quantity Uom S.F.
Potential Action REPLACE
Urgency of Action PRIORITY 3



Violations No violations recorded.

Deficiency

Roof Plan reference

BULKHEAD/PENTHOUSE WINDOWS: DAMAGED, DETERIORATED WINDOWS



Deficiency Quantity 10
Quantity Uom S.F.
Pot