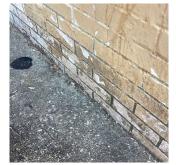

# Priority Condition

| Priority<br>Condition Exist<br>Last Year? | Priority<br>Category        | Condition<br>Description                                                                                      | Component<br>Affected                                                | Location<br>Description                                         | Person(s)<br>Notified | Person(s) Title | PhotoImage |
|-------------------------------------------|-----------------------------|---------------------------------------------------------------------------------------------------------------|----------------------------------------------------------------------|-----------------------------------------------------------------|-----------------------|-----------------|------------|
| No                                        | Potential Falling<br>Debris | Loose glazed<br>block is a<br>potential falling<br>debris.                                                    | INTERIOR  <br>GYMNASIUM  <br>Walls                                   | Near Room 138                                                   | Linton<br>Herminez    | Handyman        | 3          |
| No                                        | Potential Falling<br>Debris | Loose Severely<br>damage plaster<br>piece is a<br>priority<br>condition.                                      | INTERIOR  <br>LOCKER<br>ROOM   Ceiling                               | Near Storm Pipe                                                 | Linton<br>Herminez    | Handyman        |            |
| No                                        | Potential Falling<br>Debris | Metal Stairs<br>with major rust<br>create potential<br>falling debris<br>hazard.                              | INTERIOR  <br>STAIRS/RAMP<br>S: INTERIOR  <br>Stairs and<br>Landings | Stair F/3                                                       | Linton<br>Herminez    | Handyman        |            |
| No                                        | Tripping Hazard             | Stair tread with<br>missing section<br>and exposed<br>reinforcing rebar<br>is a potential<br>tripping hazard. | EXTERIOR  <br>AREAWAY                                                | Areaway Stair<br>under main<br>entrance facing<br>167th Street. | Pueng Fung            | Custodian       |            |
| Yes                                       | Protruding<br>Elements      | Damage<br>bleacher with<br>protruding metal<br>elements are a<br>safety hazard<br>condition.                  | INTERIOR  <br>GYMNASIUM  <br>Seating                                 | Near Windows -<br>Right Side                                    | Linton<br>Herminez    | Handyman        |            |