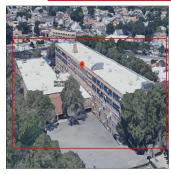

Architectural Inspection Q008

Facade Photo

Main Entrance Photo

Corner of 108th Road and 167th Street -Southeast view

Facade A - 167th Street

Roof 1 - Southeast view