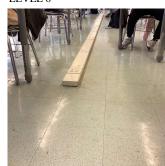

# Priority Condition

| Priority<br>Condition Exist<br>Last Year? | Priority<br>Category        | Condition<br>Description                                                                                      | Component<br>Affected                                                | Location<br>Description                                         | Person(s)<br>Notified | Person(s) Title | PhotoImage |
|-------------------------------------------|-----------------------------|---------------------------------------------------------------------------------------------------------------|----------------------------------------------------------------------|-----------------------------------------------------------------|-----------------------|-----------------|------------|
| No                                        | Potential Falling<br>Debris | Loose glazed<br>block is a<br>potential falling<br>debris.                                                    | INTERIOR  <br>GYMNASIUM  <br>Walls                                   | Near Room 138                                                   | Linton<br>Herminez    | Handyman        | 3          |
| No                                        | Potential Falling<br>Debris | Loose Severely<br>damage plaster<br>piece is a<br>priority<br>condition.                                      | INTERIOR  <br>LOCKER<br>ROOM   Ceiling                               | Near Storm Pipe                                                 | Linton<br>Herminez    | Handyman        |            |
| No                                        | Potential Falling<br>Debris | Metal Stairs<br>with major rust<br>create potential<br>falling debris<br>hazard.                              | INTERIOR  <br>STAIRS/RAMP<br>S: INTERIOR  <br>Stairs and<br>Landings | Stair F/3                                                       | Linton<br>Herminez    | Handyman        |            |
| No                                        | Tripping Hazard             | Stair tread with<br>missing section<br>and exposed<br>reinforcing rebar<br>is a potential<br>tripping hazard. | EXTERIOR  <br>AREAWAY                                                | Areaway Stair<br>under main<br>entrance facing<br>167th Street. | Pueng Fung            | Custodian       |            |
| Yes                                       | Protruding<br>Elements      | Damage<br>bleacher with<br>protruding metal<br>elements are a<br>safety hazard<br>condition.                  | INTERIOR  <br>GYMNASIUM  <br>Seating                                 | Near Windows -<br>Right Side                                    | Linton<br>Herminez    | Handyman        |            |