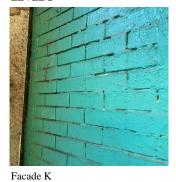

Architectural Inspection Q008

Facade Photo

Main Entrance Photo

Corner of 108th Road and 167th Street -Southeast view

Facade A - 167th Street

Roof 1 - Southeast view