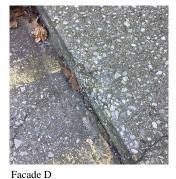

Condition    | 2 - Between Good and Fair |
| Deficiency   | No deficiencies recorded  |
| STAIRS/RAMPS | Inspected                 |
| Condition    | 5 - Poor                  |

Deficiency

Roof Plan reference

CONCRETE: CRACKS/SPALLING - MINOR



Deficiency Quantity
Quantity Uom
Potential Action
Urgency of Action
Purpose of Action

Deficiency Photo1

S.F.
REPAIR
PRIORITY 3
LEVEL 2



Facade D

Violations No violations recorded.

Deficiency

CONCRETE: WORN-OUT TREAD/RISER/NOSING

# **Building Condition Assessment Survey 2023 - 2024**

Response

S.F. REPLACE

PRIORITY 4 LEVEL 2

Q008 Architectural Inspection

# Question

# **EXTERIOR** STAIRS/RAMPS: EXTERIOR

### STAIRS/RAMPS

Roof Plan reference



**Deficiency Quantity** Quantity Uom Potential Action Urgency of Action Purpose of Action



CONCRETE: CRACKS/SPALLING - MAJOR

Violations No violations recorded.

### Deficiency

Roof Plan reference

Deficiency Photo1



**Deficiency Quantity** 20 Quantity Uom S.F. Potential Action REPLACE Urgency of Action PRIORITY 4 LEVEL 2 Purpose of Action

# **Building Condition Assessment Survey 2023 - 2024**

Architectural Inspection Q008

Question Response

# EXTERIOR

### STAIRS/RAMPS: EXTERIOR

### STAIRS/RAMPS

Deficiency Photo1



|                                                                     | Facade A                                   |
|---------------------------------------------------------------------|--------------------------------------------|
| Violations                                                          | No violations recorded.                    |
| VINDO