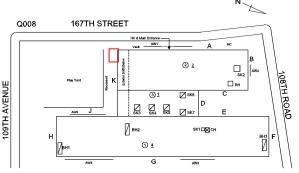

|
| Condition    | 5 - Poor                  |

Deficiency

Roof Plan reference

CONCRETE: CRACKS/SPALLING - MINOR



Deficiency Quantity
Quantity Uom
Potential Action
Urgency of Action
Purpose of Action

Deficiency Photo1

S.F.
REPAIR
PRIORITY 3
LEVEL 2



Facade D

Violations No violations recorded.

Deficiency

CONCRETE: WORN-OUT TREAD/RISER/NOSING

# **Building Condition Assessment Survey 2023 - 2024**

Response

S.F. REPLACE

PRIORITY 4 LEVEL 2

Q008 Architectural Inspection

# Question

# **EXTERIOR** STAIRS/RAMPS: EXTERIOR

### STAIRS/RAMPS

Roof Plan reference



**Deficiency Quantity** Quantity Uom Potential Action Urgency of Action Purpose of Action



CONCRETE: CRACKS/SPALLING - MAJOR

Violations No violations recorded.

### Deficiency

Roof Plan reference

Deficiency Photo1



**Deficiency Quantity** 20 Quantity Uom S.F. Potential Action REPLACE Urgency of Action PRIORITY 4 LEVEL 2 Purpose of Action

# **Building Condition Assessment Survey 2023 - 2024**

Architectural Inspection Q008

Question Response

# EXTERIOR

### STAIRS/RAMPS: EXTERIOR

### STAIRS/RAMPS

Deficiency Photo1



|                                                                     | Facade A                                   |
|---------------------------------------------------------------------|--------------------------------------------|
| Violations                                                          | No violations recorded.                    |
| VINDOWS                                                             | Inspected                                  |
| Replacement Quant