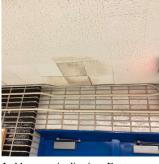

# Priority Condition

| Priority<br>Condition Exist<br>Last Year? | Priority<br>Category        | Condition<br>Description                                                                                      | Component<br>Affected                                                | Location<br>Description                                         | Person(s)<br>Notified | Person(s) Title | PhotoImage |
|-------------------------------------------|-----------------------------|---------------------------------------------------------------------------------------------------------------|----------------------------------------------------------------------|-----------------------------------------------------------------|-----------------------|-----------------|------------|
| No                                        | Potential Falling<br>Debris | Loose glazed<br>block is a<br>potential falling<br>debris.                                                    | INTERIOR  <br>GYMNASIUM  <br>Walls                                   | Near Room 138                                                   | Linton<br>Herminez    | Handyman        | 3          |
| No                                        | Potential Falling<br>Debris | Loose Severely<br>damage plaster<br>piece is a<br>priority<br>condition.                                      | INTERIOR  <br>LOCKER<br>ROOM   Ceiling                               | Near Storm Pipe                                                 | Linton<br>Herminez    | Handyman        |            |
| No                                        | Potential Falling<br>Debris | Metal Stairs<br>with major rust<br>create potential<br>falling debris<br>hazard.                              | INTERIOR  <br>STAIRS/RAMP<br>S: INTERIOR  <br>Stairs and<br>Landings | Stair F/3                                                       | Linton<br>Herminez    | Handyman        |            |
| No                                        | Tripping Hazard             | Stair tread with<br>missing section<br>and exposed<br>reinforcing rebar<br>is a potential<br>tripping hazard. | EXTERIOR  <br>AREAWAY                                                | Areaway Stair<br>under main<br>entrance facing<br>167th Street. | Pueng Fung            | Custodian       |            |
| Yes                                       | Protruding<br>Elements      | Damage<br>bleacher with<br>protruding metal<br>elements are a<br>safety hazard<br>condition.                  | INTERIOR  <br>GYMNASIUM  <br>Seating                                 | Near Windows -<br>Right Side                                    | Linton<br>Herminez    | Handyman        |            |