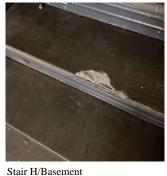

# **Building Condition Assessment Survey 2023 - 2024**

Architectural Inspection Q008

Yes Tripping Hazard

Severely damaged stair tread is a tripping hazard condition.

INTERIOR | STAIRS/RAMP S: INTERIOR | Stairs and Landings