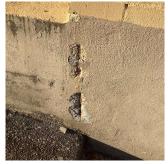

# Priority Condition

| Priority<br>Condition Exist<br>Last Year? | Priority<br>Category        | Condition<br>Description                                                                                      | Component<br>Affected                                                | Location<br>Description                                         | Person(s)<br>Notified | Person(s) Title | PhotoImage |
|-------------------------------------------|-----------------------------|---------------------------------------------------------------------------------------------------------------|----------------------------------------------------------------------|-----------------------------------------------------------------|-----------------------|-----------------|------------|
| No                                        | Potential Falling<br>Debris | Loose glazed<br>block is a<br>potential falling<br>debris.                                                    | INTERIOR  <br>GYMNASIUM  <br>Walls                                   | Near Room 138                                                   | Linton<br>Herminez    | Handyman        | 3          |
| No                                        | Potential Falling<br>Debris | Loose Severely<br>damage plaster<br>piece is a<br>priority<br>condition.                                      | INTERIOR  <br>LOCKER<br>ROOM   Ceiling                               | Near Storm Pipe                                                 | Linton<br>Herminez    | Handyman        |            |
| No                                        | Potential Falling<br>Debris | Metal Stairs<br>with major rust<br>create potential<br>falling debris<br>hazard.                              | INTERIOR  <br>STAIRS/RAMP<br>S: INTERIOR  <br>Stairs and<br>Landings | Stair F/3                                                       | Linton<br>Herminez    | Handyman        |            |
| No                                        | Tripping Hazard             | Stair tread with<br>missing section<br>and exposed<br>reinforcing rebar<br>is a potential<br>tripping hazard. | EXTERIOR  <br>AREAWAY                                                | Areaway Stair<br>under main<br>entrance facing<br>167th Street. | Pueng Fung            | Custodian       |            |
| Yes                                       | Protruding<br>Elements      | Damage<br>bleacher with<br>protruding metal<br>elements are a<br>safety hazard<br>condition.                  | INTERIOR  <br>GYMNASIUM  <br>Seating                                 | Near Windows -<br>Right Side                                    | Linton<br>Herminez    | Handyman        |            |