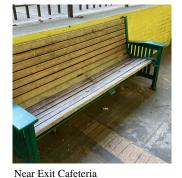

|

### **Building Condition Assessment Survey 2023 - 2024**

Architectural Inspection Q008

Question

SITE

#### Response

#### RETAINING WALLS

Deficiency Photo1

Deficiency Photo1

Violations



Near NYC Park

Violations No violations recorded.

| SEATING            | Inspected            |
|--------------------|----------------------|
| Benches            | Inspected            |
| Concrete           | Does not Exist       |
| Metal/Wood/Plastic | Inspected            |
| Condition          | 3 - Fair             |
| Deficiency         | DAMAGED/DETERIORATED |
| _ ~                |                      |

Deficiency Location/Instance

Deficiency Quantity

1
Quantity Uom

EACH

Potential Action

REPLACE

Urgency of Action

PRIORITY 3

Purpose of Action

LEVEL 2



No violations recorded.

| Bleachers                        | Does not Exist            |
|----------------------------------|---------------------------|
| SITE WALLS (NOT RETAINING WALLS) | Does not Exist            |
| STAIRS/RAMPS: EXTERIOR           | Inspected                 |
| Railings                         | Inspected                 |
| Condition                        | 2 - Between Good and Fair |
| Deficiency                       | No deficiencies recorded  |

| Deficiency             | No deficiencies recorded                        |
|------------------------|-------------------------------------------------|
| Site Cheek/flank Walls | Inspected                                       |
| Condition              | 2 - Between Good and Fair                       |
| Deficie