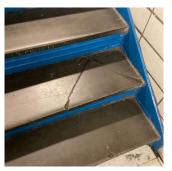

# **Building Condition Assessment Survey 2023 - 2024**

Architectural Inspection Q008

Yes Tripping Hazard

Severely damaged stair tread is a tripping hazard condition.

INTERIOR | STAIRS/RAMP S: INTERIOR | Stairs and Landings