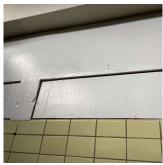

# **Building Condition Assessment Survey 2023 - 2024**

Architectural Inspection Q008

Yes Tripping Hazard

Severely damaged stair tread is a tripping hazard condition.

INTERIOR | STAIRS/RAMP S: INTERIOR | Stairs and Landings