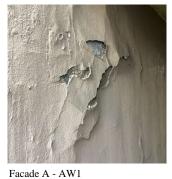

Architectural Inspection Q008

Facade Photo

Main Entrance Photo

Corner of 108th Road and 167th Street -Southeast view

Facade A - 167th Street

Roof 1 - Southeast view