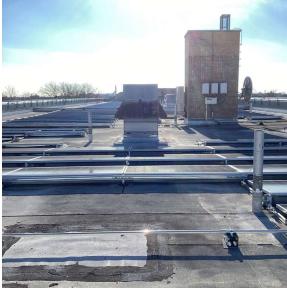

Architectural Inspection Q008

Facade Photo

Main Entrance Photo

Corner of 108th Road and 167th Street -Southeast view

Facade A - 167th Street

Roof 1 - Southeast view