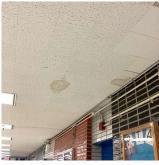

# Priority Condition

| Priority<br>Condition Exist<br>Last Year? | Priority<br>Category        | Condition<br>Description                                                                                      | Component<br>Affected                                                | Location<br>Description                                         | Person(s)<br>Notified | Person(s) Title | PhotoImage |
|-------------------------------------------|-----------------------------|---------------------------------------------------------------------------------------------------------------|----------------------------------------------------------------------|-----------------------------------------------------------------|-----------------------|-----------------|------------|
| No                                        | Potential Falling<br>Debris | Loose glazed<br>block is a<br>potential falling<br>debris.                                                    | INTERIOR  <br>GYMNASIUM  <br>Walls                                   | Near Room 138                                                   | Linton<br>Herminez    | Handyman        | 3          |
| No                                        | Potential Falling<br>Debris | Loose Severely<br>damage plaster<br>piece is a<br>priority<br>condition.                                      | INTERIOR  <br>LOCKER<br>ROOM   Ceiling                               | Near Storm Pipe                                                 | Linton<br>Herminez    | Handyman        |            |
| No                                        | Potential Falling<br>Debris | Metal Stairs<br>with major rust<br>create potential<br>falling debris<br>hazard.                              | INTERIOR  <br>STAIRS/RAMP<br>S: INTERIOR  <br>Stairs and<br>Landings | Stair F/3                                                       | Linton<br>Herminez    | Handyman        |            |
| No                                        | Tripping Hazard             | Stair tread with<br>missing section<br>and exposed<br>reinforcing rebar<br>is a potential<br>tripping hazard. | EXTERIOR  <br>AREAWAY                                                | Areaway Stair<br>under main<br>entrance facing<br>167th Street. | Pueng Fung            | Custodian       |            |
| Yes                                       | Protruding<br>Elements      | Damage<br>bleacher with<br>protruding metal<br>elements are a<br>safety hazard<br>condition.                  | INTERIOR  <br>GYMNASIUM  <br>Seating                                 | Near Windows -<br>Right Side                                    | Linton<br>Herminez    | Handyman        |            |