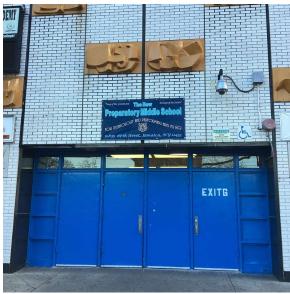

Architectural Inspection Q008

Facade Photo

Main Entrance Photo

Corner of 108th Road and 167th Street -Southeast view

Facade A - 167th Street

Roof 1 - Southeast view