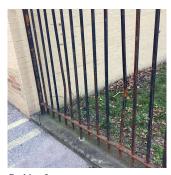

# Priority Condition

| Priority<br>Condition Exist<br>Last Year? | Priority<br>Category        | Condition<br>Description                                                                                      | Component<br>Affected                                                | Location<br>Description                                         | Person(s)<br>Notified | Person(s) Title | PhotoImage |
|-------------------------------------------|-----------------------------|---------------------------------------------------------------------------------------------------------------|----------------------------------------------------------------------|-----------------------------------------------------------------|-----------------------|-----------------|------------|
| No                                        | Potential Falling<br>Debris | Loose glazed<br>block is a<br>potential falling<br>debris.                                                    | INTERIOR  <br>GYMNASIUM  <br>Walls                                   | Near Room 138                                                   | Linton<br>Herminez    | Handyman        | 3          |
| No                                        | Potential Falling<br>Debris | Loose Severely<br>damage plaster<br>piece is a<br>priority<br>condition.                                      | INTERIOR  <br>LOCKER<br>ROOM   Ceiling                               | Near Storm Pipe                                                 | Linton<br>Herminez    | Handyman        |            |
| No                                        | Potential Falling<br>Debris | Metal Stairs<br>with major rust<br>create potential<br>falling debris<br>hazard.                              | INTERIOR  <br>STAIRS/RAMP<br>S: INTERIOR  <br>Stairs and<br>Landings | Stair F/3                                                       | Linton<br>Herminez    | Handyman        |            |
| No                                        | Tripping Hazard             | Stair tread with<br>missing section<br>and exposed<br>reinforcing rebar<br>is a potential<br>tripping hazard. | EXTERIOR  <br>AREAWAY                                                | Areaway Stair<br>under main<br>entrance facing<br>167th Street. | Pueng Fung            | Custodian       |            |
| Yes                                       | Protruding<br>Elements      | Damage<br>bleacher with<br>protruding metal<br>elements are a<br>safety hazard<br>condition.                  | INTERIOR  <br>GYMNASIUM  <br>Seating                                 | Near Windows -<br>Right Side                                    | Linton<br>Herminez    | Handyman        |            |