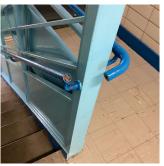

# Priority Condition

| Priority<br>Condition Exist<br>Last Year? | Priority<br>Category        | Condition<br>Description                                                                                      | Component<br>Affected                                                | Location<br>Description                                         | Person(s)<br>Notified | Person(s) Title | PhotoImage |
|-------------------------------------------|-----------------------------|---------------------------------------------------------------------------------------------------------------|----------------------------------------------------------------------|-----------------------------------------------------------------|-----------------------|-----------------|------------|
| No                                        | Potential Falling<br>Debris | Loose glazed<br>block is a<br>potential falling<br>debris.                                                    | INTERIOR  <br>GYMNASIUM  <br>Walls                                   | Near Room 138                                                   | Linton<br>Herminez    | Handyman        | 3          |
| No                                        | Potential Falling<br>Debris | Loose Severely<br>damage plaster<br>piece is a<br>priority<br>condition.                                      | INTERIOR  <br>LOCKER<br>ROOM   Ceiling                               | Near Storm Pipe                                                 | Linton<br>Herminez    | Handyman        |            |
| No                                        | Potential Falling<br>Debris | Metal Stairs<br>with major rust<br>create potential<br>falling debris<br>hazard.                              | INTERIOR  <br>STAIRS/RAMP<br>S: INTERIOR  <br>Stairs and<br>Landings | Stair F/3                                                       | Linton<br>Herminez    | Handyman        |            |
| No                                        | Tripping Hazard             | Stair tread with<br>missing section<br>and exposed<br>reinforcing rebar<br>is a potential<br>tripping hazard. | EXTERIOR  <br>AREAWAY                                                | Areaway Stair<br>under main<br>entrance facing<br>167th Street. | Pueng Fung            | Custodian       |            |
| Yes                                       | Protruding<br>Elements      | Damage<br>bleacher with<br>protruding metal<br>elements are a<br>safety hazard<br>condition.                  | INTERIOR  <br>GYMNASIUM  <br>Seating                                 | Near Windows -<br>Right Side                                    | Linton<br>Herminez    | Handyman        |            |