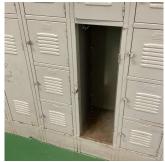

# Priority Condition

| Priority<br>Condition Exist<br>Last Year? | Priority<br>Category        | Condition<br>Description                                                                                      | Component<br>Affected                                                | Location<br>Description                                         | Person(s)<br>Notified | Person(s) Title | PhotoImage |
|-------------------------------------------|-----------------------------|---------------------------------------------------------------------------------------------------------------|----------------------------------------------------------------------|-----------------------------------------------------------------|-----------------------|-----------------|------------|
| No                                        | Potential Falling<br>Debris | Loose glazed<br>block is a<br>potential falling<br>debris.                                                    | INTERIOR  <br>GYMNASIUM  <br>Walls                                   | Near Room 138                                                   | Linton<br>Herminez    | Handyman        | 3          |
| No                                        | Potential Falling<br>Debris | Loose Severely<br>damage plaster<br>piece is a<br>priority<br>condition.                                      | INTERIOR  <br>LOCKER<br>ROOM   Ceiling                               | Near Storm Pipe                                                 | Linton<br>Herminez    | Handyman        |            |
| No                                        | Potential Falling<br>Debris | Metal Stairs<br>with major rust<br>create potential<br>falling debris<br>hazard.                              | INTERIOR  <br>STAIRS/RAMP<br>S: INTERIOR  <br>Stairs and<br>Landings | Stair F/3                                                       | Linton<br>Herminez    | Handyman        |            |
| No                                        | Tripping Hazard             | Stair tread with<br>missing section<br>and exposed<br>reinforcing rebar<br>is a potential<br>tripping hazard. | EXTERIOR  <br>AREAWAY                                                | Areaway Stair<br>under main<br>entrance facing<br>167th Street. | Pueng Fung            | Custodian       |            |
| Yes                                       | Protruding<br>Elements      | Damage<br>bleacher with<br>protruding metal<br>elements are a<br>safety hazard<br>condition.                  | INTERIOR  <br>GYMNASIUM  <br>Seating                                 | Near Windows -<br>Right Side                                    | Linton<br>Herminez    | Handyman        |            |