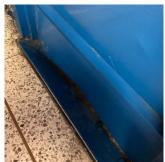

Architectural Inspection Q008

Facade Photo

Main Entrance Photo

Corner of 108th Road and 167th Street -Southeast view

Facade A - 167th Street

Roof 1 - Southeast view