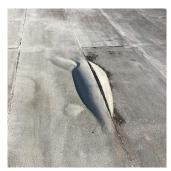

# Priority Condition

| Priority<br>Condition Exist<br>Last Year? | Priority<br>Category        | Condition<br>Description                                                                                      | Component<br>Affected                                                | Location<br>Description                                         | Person(s)<br>Notified | Person(s) Title | PhotoImage |
|-------------------------------------------|-----------------------------|---------------------------------------------------------------------------------------------------------------|----------------------------------------------------------------------|-----------------------------------------------------------------|-----------------------|-----------------|------------|
| No                                        | Potential Falling<br>Debris | Loose glazed<br>block is a<br>potential falling<br>debris.                                                    | INTERIOR  <br>GYMNASIUM  <br>Walls                                   | Near Room 138                                                   | Linton<br>Herminez    | Handyman        | 3          |
| No                                        | Potential Falling<br>Debris | Loose Severely<br>damage plaster<br>piece is a<br>priority<br>condition.                                      | INTERIOR  <br>LOCKER<br>ROOM   Ceiling                               | Near Storm Pipe                                                 | Linton<br>Herminez    | Handyman        |            |
| No                                        | Potential Falling<br>Debris | Metal Stairs<br>with major rust<br>create potential<br>falling debris<br>hazard.                              | INTERIOR  <br>STAIRS/RAMP<br>S: INTERIOR  <br>Stairs and<br>Landings | Stair F/3                                                       | Linton<br>Herminez    | Handyman        |            |
| No                                        | Tripping Hazard             | Stair tread with<br>missing section<br>and exposed<br>reinforcing rebar<br>is a potential<br>tripping hazard. | EXTERIOR  <br>AREAWAY                                                | Areaway Stair<br>under main<br>entrance facing<br>167th Street. | Pueng Fung            | Custodian       |            |
| Yes                                       | Protruding<br>Elements      | Damage<br>bleacher with<br>protruding metal<br>elements are a<br>safety hazard<br>condition.                  | INTERIOR  <br>GYMNASIUM  <br>Seating                                 | Near Windows -<br>Right Side                                    | Linton<br>Herminez    | Handyman        |            |