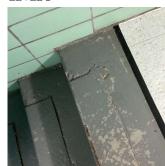

# Priority Condition

| Priority<br>Condition Exist<br>Last Year? | Priority<br>Category        | Condition<br>Description                                                                                      | Component<br>Affected                                                | Location<br>Description                                         | Person(s)<br>Notified | Person(s) Title | PhotoImage |
|-------------------------------------------|-----------------------------|---------------------------------------------------------------------------------------------------------------|----------------------------------------------------------------------|-----------------------------------------------------------------|-----------------------|-----------------|------------|
| No                                        | Potential Falling<br>Debris | Loose glazed<br>block is a<br>potential falling<br>debris.                                                    | INTERIOR  <br>GYMNASIUM  <br>Walls                                   | Near Room 138                                                   | Linton<br>Herminez    | Handyman        | 3          |
| No                                        | Potential Falling<br>Debris | Loose Severely<br>damage plaster<br>piece is a<br>priority<br>condition.                                      | INTERIOR  <br>LOCKER<br>ROOM   Ceiling                               | Near Storm Pipe                                                 | Linton<br>Herminez    | Handyman        |            |
| No                                        | Potential Falling<br>Debris | Metal Stairs<br>with major rust<br>create potential<br>falling debris<br>hazard.                              | INTERIOR  <br>STAIRS/RAMP<br>S: INTERIOR  <br>Stairs and<br>Landings | Stair F/3                                                       | Linton<br>Herminez    | Handyman        |            |
| No                                        | Tripping Hazard             | Stair tread with<br>missing section<br>and exposed<br>reinforcing rebar<br>is a potential<br>tripping hazard. | EXTERIOR  <br>AREAWAY                                                | Areaway Stair<br>under main<br>entrance facing<br>167th Street. | Pueng Fung            | Custodian       |            |
| Yes                                       | Protruding<br>Elements      | Damage<br>bleacher with<br>protruding metal<br>elements are a<br>safety hazard<br>condition.                  | INTERIOR  <br>GYMNASIUM  <br>Seating                                 | Near Windows -<br>Right Side                                    | Linton<br>Herminez    | Handyman        |            |