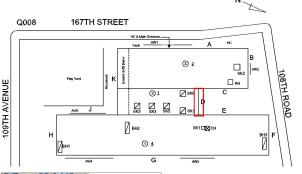

Architectural Inspection Q008

Facade Photo

Main Entrance Photo

Corner of 108th Road and 167th Street -Southeast view

Facade A - 167th Street

Roof 1 - Southeast view