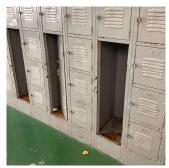

# Priority Condition

| Priority<br>Condition Exist<br>Last Year? | Priority<br>Category        | Condition<br>Description                                                                                      | Component<br>Affected                                                | Location<br>Description                                         | Person(s)<br>Notified | Person(s) Title | PhotoImage |
|-------------------------------------------|-----------------------------|---------------------------------------------------------------------------------------------------------------|----------------------------------------------------------------------|-----------------------------------------------------------------|-----------------------|-----------------|------------|
| No                                        | Potential Falling<br>Debris | Loose glazed<br>block is a<br>potential falling<br>debris.                                                    | INTERIOR  <br>GYMNASIUM  <br>Walls                                   | Near Room 138                                                   | Linton<br>Herminez    | Handyman        | 3          |
| No                                        | Potential Falling<br>Debris | Loose Severely<br>damage plaster<br>piece is a<br>priority<br>condition.                                      | INTERIOR  <br>LOCKER<br>ROOM   Ceiling                               | Near Storm Pipe                                                 | Linton<br>Herminez    | Handyman        |            |
| No                                        | Potential Falling<br>Debris | Metal Stairs<br>with major rust<br>create potential<br>falling debris<br>hazard.                              | INTERIOR  <br>STAIRS/RAMP<br>S: INTERIOR  <br>Stairs and<br>Landings | Stair F/3                                                       | Linton<br>Herminez    | Handyman        |            |
| No                                        | Tripping Hazard             | Stair tread with<br>missing section<br>and exposed<br>reinforcing rebar<br>is a potential<br>tripping hazard. | EXTERIOR  <br>AREAWAY                                                | Areaway Stair<br>under main<br>entrance facing<br>167th Street. | Pueng Fung            | Custodian       |            |
| Yes                                       | Protruding<br>Elements      | Damage<br>bleacher with<br>protruding metal<br>elements are a<br>safety hazard<br>condition.                  | INTERIOR  <br>GYMNASIUM  <br>Seating                                 | Near Windows -<br>Right Side                                    | Linton<br>Herminez    | Handyman        |            |