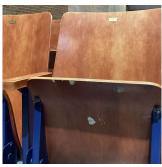

# Priority Condition

| Priority<br>Condition Exist<br>Last Year? | Priority<br>Category        | Condition<br>Description                                                                                      | Component<br>Affected                                                | Location<br>Description                                         | Person(s)<br>Notified | Person(s) Title | PhotoImage |
|-------------------------------------------|-----------------------------|---------------------------------------------------------------------------------------------------------------|----------------------------------------------------------------------|-----------------------------------------------------------------|-----------------------|-----------------|------------|
| No                                        | Potential Falling<br>Debris | Loose glazed<br>block is a<br>potential falling<br>debris.                                                    | INTERIOR  <br>GYMNASIUM  <br>Walls                                   | Near Room 138                                                   | Linton<br>Herminez    | Handyman        | 3          |
| No                                        | Potential Falling<br>Debris | Loose Severely<br>damage plaster<br>piece is a<br>priority<br>condition.                                      | INTERIOR  <br>LOCKER<br>ROOM   Ceiling                               | Near Storm Pipe                                                 | Linton<br>Herminez    | Handyman        |            |
| No                                        | Potential Falling<br>Debris | Metal Stairs<br>with major rust<br>create potential<br>falling debris<br>hazard.                              | INTERIOR  <br>STAIRS/RAMP<br>S: INTERIOR  <br>Stairs and<br>Landings | Stair F/3                                                       | Linton<br>Herminez    | Handyman        |            |
| No                                        | Tripping Hazard             | Stair tread with<br>missing section<br>and exposed<br>reinforcing rebar<br>is a potential<br>tripping hazard. | EXTERIOR  <br>AREAWAY                                                | Areaway Stair<br>under main<br>entrance facing<br>167th Street. | Pueng Fung            | Custodian       |            |
| Yes                                       | Protruding<br>Elements      | Damage<br>bleacher with<br>protruding metal<br>elements are a<br>safety hazard<br>condition.                  | INTERIOR  <br>GYMNASIUM  <br>Seating                                 | Near Windows -<br>Right Side                                    | Linton<br>Herminez    | Handyman        |            |