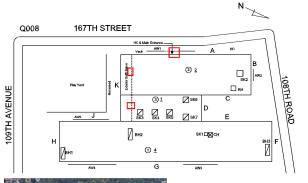

Architectural Inspection Q008

Facade Photo

Main Entrance Photo

Corner of 108th Road and 167th Street -Southeast view

Facade A - 167th Street

Roof 1 - Southeast view