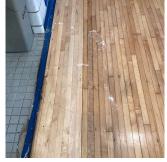

# Priority Condition

| Priority<br>Condition Exist<br>Last Year? | Priority<br>Category        | Condition<br>Description                                                                                      | Component<br>Affected                                                | Location<br>Description                                         | Person(s)<br>Notified | Person(s) Title | PhotoImage |
|-------------------------------------------|-----------------------------|---------------------------------------------------------------------------------------------------------------|----------------------------------------------------------------------|-----------------------------------------------------------------|-----------------------|-----------------|------------|
| No                                        | Potential Falling<br>Debris | Loose glazed<br>block is a<br>potential falling<br>debris.                                                    | INTERIOR  <br>GYMNASIUM  <br>Walls                                   | Near Room 138                                                   | Linton<br>Herminez    | Handyman        | 3          |
| No                                        | Potential Falling<br>Debris | Loose Severely<br>damage plaster<br>piece is a<br>priority<br>condition.                                      | INTERIOR  <br>LOCKER<br>ROOM   Ceiling                               | Near Storm Pipe                                                 | Linton<br>Herminez    | Handyman        |            |
| No                                        | Potential Falling<br>Debris | Metal Stairs<br>with major rust<br>create potential<br>falling debris<br>hazard.                              | INTERIOR  <br>STAIRS/RAMP<br>S: INTERIOR  <br>Stairs and<br>Landings | Stair F/3                                                       | Linton<br>Herminez    | Handyman        |            |
| No                                        | Tripping Hazard             | Stair tread with<br>missing section<br>and exposed<br>reinforcing rebar<br>is a potential<br>tripping hazard. | EXTERIOR  <br>AREAWAY                                                | Areaway Stair<br>under main<br>entrance facing<br>167th Street. | Pueng Fung            | Custodian       |            |
| Yes                                       | Protruding<br>Elements      | Damage<br>bleacher with<br>protruding metal<br>elements are a<br>safety hazard<br>condition.                  | INTERIOR  <br>GYMNASIUM  <br>Seating                                 | Near Windows -<br>Right Side                                    | Linton<br>Herminez    | Handyman        |            |