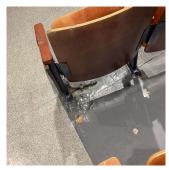

# Priority Condition

| Priority<br>Condition Exist<br>Last Year? | Priority<br>Category        | Condition<br>Description                                                                                      | Component<br>Affected                                                | Location<br>Description                                         | Person(s)<br>Notified | Person(s) Title | PhotoImage |
|-------------------------------------------|-----------------------------|---------------------------------------------------------------------------------------------------------------|----------------------------------------------------------------------|-----------------------------------------------------------------|-----------------------|-----------------|------------|
| No                                        | Potential Falling<br>Debris | Loose glazed<br>block is a<br>potential falling<br>debris.                                                    | INTERIOR  <br>GYMNASIUM  <br>Walls                                   | Near Room 138                                                   | Linton<br>Herminez    | Handyman        | 3          |
| No                                        | Potential Falling<br>Debris | Loose Severely<br>damage plaster<br>piece is a<br>priority<br>condition.                                      | INTERIOR  <br>LOCKER<br>ROOM   Ceiling                               | Near Storm Pipe                                                 | Linton<br>Herminez    | Handyman        |            |
| No                                        | Potential Falling<br>Debris | Metal Stairs<br>with major rust<br>create potential<br>falling debris<br>hazard.                              | INTERIOR  <br>STAIRS/RAMP<br>S: INTERIOR  <br>Stairs and<br>Landings | Stair F/3                                                       | Linton<br>Herminez    | Handyman        |            |
| No                                        | Tripping Hazard             | Stair tread with<br>missing section<br>and exposed<br>reinforcing rebar<br>is a potential<br>tripping hazard. | EXTERIOR  <br>AREAWAY                                                | Areaway Stair<br>under main<br>entrance facing<br>167th Street. | Pueng Fung            | Custodian       |            |
| Yes                                       | Protruding<br>Elements      | Damage<br>bleacher with<br>protruding metal<br>elements are a<br>safety hazard<br>condition.                  | INTERIOR  <br>GYMNASIUM  <br>Seating                                 | Near Windows -<br>Right Side                                    | Linton<br>Herminez    | Handyman        |            |