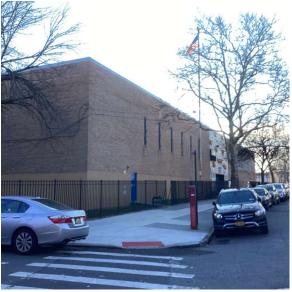

Architectural Inspection Q008

Facade Photo

Main Entrance Photo

Corner of 108th Road and 167th Street -Southeast view

Facade A - 167th Street

Roof 1 - Southeast view