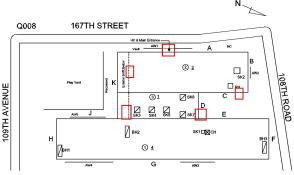

# Priority Condition

| Priority<br>Condition Exist<br>Last Year? | Priority<br>Category        | Condition<br>Description                                                                                      | Component<br>Affected                                                | Location<br>Description                                         | Person(s)<br>Notified | Person(s) Title | PhotoImage |
|-------------------------------------------|-----------------------------|---------------------------------------------------------------------------------------------------------------|----------------------------------------------------------------------|-----------------------------------------------------------------|-----------------------|-----------------|------------|
| No                                        | Potential Falling<br>Debris | Loose glazed<br>block is a<br>potential falling<br>debris.                                                    | INTERIOR  <br>GYMNASIUM  <br>Walls                                   | Near Room 138                                                   | Linton<br>Herminez    | Handyman        | 3          |
| No                                        | Potential Falling<br>Debris | Loose Severely<br>damage plaster<br>piece is a<br>priority<br>condition.                                      | INTERIOR  <br>LOCKER<br>ROOM   Ceiling                               | Near Storm Pipe                                                 | Linton<br>Herminez    | Handyman        |            |
| No                                        | Potential Falling<br>Debris | Metal Stairs<br>with major rust<br>create potential<br>falling debris<br>hazard.                              | INTERIOR  <br>STAIRS/RAMP<br>S: INTERIOR  <br>Stairs and<br>Landings | Stair F/3                                                       | Linton<br>Herminez    | Handyman        |            |
| No                                        | Tripping Hazard             | Stair tread with<br>missing section<br>and exposed<br>reinforcing rebar<br>is a potential<br>tripping hazard. | EXTERIOR  <br>AREAWAY                                                | Areaway Stair<br>under main<br>entrance facing<br>167th Street. | Pueng Fung            | Custodian       |            |
| Yes                                       | Protruding<br>Elements      | Damage<br>bleacher with<br>protruding metal<br>elements are a<br>safety hazard<br>condition.                  | INTERIOR  <br>GYMNASIUM  <br>Seating                                 | Near Windows -<br>Right Side                                    | Linton<br>Herminez    | Handyman        |            |