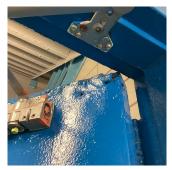

|  |
| Quantity Uom                  | EACH                               |  |
| Potential Action              | MAINTENANCE                        |  |
| Urgency of Action             | PRIORITY 3                         |  |
| Purpose of Action             | LEVEL 2                            |  |

### **Building Condition Assessment Survey 2023 - 2024**

Architectural Inspection Q008

Question

Response

## INTERIOR

#### STAIRS/RAMPS: INTERIOR

Door(s)

Deficiency Photo1



Stair DE/Basement

Violations No violations recorded.

Deficiency METAL: DETERIORATED DOOR

Deficiency Location/Instance Stairs A/2, 4, BC/Basement

Deficiency Quantity 6

Quantity Uom EACH
Potential Action MAINTENANCE

Urgency of Action PRIORITY 3

Purpose of Action LEVEL 2

Deficiency Photo1



Stair BC/Basement

Violations No violations recorded.

| Partition                    | Does not Exist            |          |
|------------------------------|---------------------------|----------|
| Railings                     | Inspected                 | nspected |
| Condition                    | 4 - Between Fair and Poor |          |
| Deficiency                   | METAL: DAMAGED            |          |
| Deficiency Location/Instance | Stair F/4                 |          |
| Deficiency Quantity          | 10                        |          |
| Quantity Uom                 | L.F.                      |          |
| Potential Action             | REPLACE                   |          |
| Urgency of Action            | PRIORITY 3                |          |
| Purpose of Action