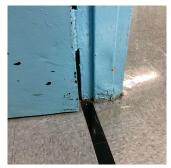

|  |
| Condition                     | 5 - Poor                           |  |
| Deficiency                    | METAL: DETERIORATED DOOR AND FRAME |  |
| Deficiency Location/Instance  | Stair BC/Basement, DE/Basement     |  |
| Deficiency Quantity           | 6                                  |  |
| Quantity Uom                  | EACH                               |  |
| Potential Action              | MAINTENANCE                        |  |
| Urgency of Action             | PRIORITY 3                         |  |
| Purpose of Action             | LEVEL 2                            |  |

### **Building Condition Assessment Survey 2023 - 2024**

Architectural Inspection Q008

Question

Response

## INTERIOR

#### STAIRS/RAMPS: INTERIOR

Door(s)

Deficiency Photo1



Stair DE/Basement

Violations No violations recorded.

Deficiency METAL: DETERIORATED DOOR

Deficiency Location/Instance Stairs A/2, 4, BC/Basement

Deficiency Quantity 6

Quantity Uom EACH
Potential Action MAINTENANCE

Urgency of Action PRIORITY 3

Purpose of Action LEVEL 2

Deficiency Photo1



Stair BC/Basement

Violations No violations recorded.

| Partition                    | Does not Exist            |          |
|------------------------------|---------------------------|----------|
| Railings                     | Inspected                 | nspected |
| Condition                    | 4 - Between Fair and Poor |          |
| Deficiency                   | METAL: DAMAGED            |          |
| Deficiency Location/Instance | Stair F/4                 |          |
| Deficiency