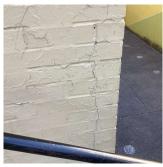

Architectural Inspection Q008

Facade Photo

Main Entrance Photo

Corner of 108th Road and 167th Street -Southeast view

Facade A - 167th Street

Roof 1 - Southeast view