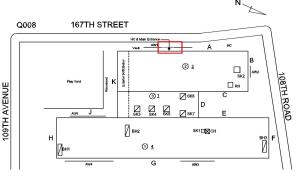

Architectural Inspection Q008

Facade Photo

Main Entrance Photo

Corner of 108th Road and 167th Street -Southeast view

Facade A - 167th Street

Roof 1 - Southeast view