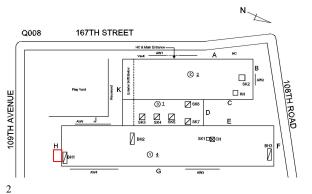

# **Building Condition Assessment Survey 2023 - 2024**

Architectural Inspection Q008

| Inspection Id In                      | spection Type                             | Time In                                                                                                                                                                          | Last Edited         |
|---------------------------------------|-------------------------------------------|----------------------------------------------------------------------------------------------------------------------------------------------------------------------------------|---------------------|
| SA : Q008 A                           | rchitectural - Senior                     | 2024-01-03 7:43 AM                                                                                                                                                               | 2024-04-26 2:05 PM  |
| AA : Q008 A                           | rchitectural - Associate                  | 2024-01-03 7:26 AM                                                                                                                                                               | 2024-01-09 8:00 PM  |
| set Data                              |                                           |                                                                                                                                                                                  |                     |
| Question                              |                                           | Answer                                                                                                                                                                           |                     |
| Was the building full                 | y accessible for inspection               | No                                                                                                                                                                               |                     |
| Inspection Access Co                  | omment                                    | Vault Slab, Foundation Walls (sealed); Locke<br>key); Science Prep Room 304 (storage)                                                                                            | er Shower Rooms (no |
| Building Square Foot                  | tage                                      | 156,000                                                                                                                                                                          |                     |
| Comments on the Arc<br>Leased Spaces) | ea (for Athletic Field, Playing Surfaces, | None                                                                                                                                                                             |                     |
| Comments on the Sto                   | ories (Floors) plus Basements             | 4+B                                                                                                                                                                              |                     |
| Comments on the Nu                    | mber of Classrooms                        | 64                                                                                                                                                                               |                     |
| Comments on the Ye                    | ar Built                                  | 1963                                                                                                                                                                             |                     |
| Student Population                    |                                           | 1,282                                                                                                                                                                            |                     |
| Staff Population                      |                                           | 139                                                                                                                                                                              |                     |
| Weather                               |                                           | Fair                                                                                                                                                                             |                     |
| Principal(s) Informati                | ion                                       |                                                                                                                                                                                  |                     |
|                                       | Principal Name                            | Deborah Krempra                                                                                                                                                                  |                     |
|                                       | Organization                              | York Early College Academy - Queens                                                                                                                                              |                     |
|                                       | Did you meet with this Principal?         | No                                                                                                                                                                               |                     |
|                                       | Did this Principal provide feedback?      | Yes                                                                                                                                                                              |                     |
|                                       | Summary of Principal's Feedback           | Assistant Principal Angela Olarte commented<br>Principal: Many windows don't open or close                                                                                       |                     |
|                                       | Principal Name                            | Katiana Louissant                                                                                                                                                                |                     |
|                                       | Organization                              | New Prep Middle School - Queens                                                                                                                                                  |                     |
|                                       | Did you meet with this Principal?         | Yes                                                                                                                                                                              |                     |
|                                       | Did this Principal provide feedback?      | Yes                                                                                                                                                                              |                     |
|                                       | Summary of Principal's Feedback           | The Principal's comments are as follows:  1. Most windows are not operating properly.  2. Some interior doors do not close properly.  3. Some ceiling tiles need to be replaced. |                     |
|                                       | Principal Name                            | Jacob Lau                                                                                                                                                                        |                     |
|                                       | Organization                              | The Emerson School - Queens                                                                                                                                                      |                     |
|                                       | Did you meet with this Principal?         | No                                                                                                                                                                               |                     |
|                                       | Did this Principal provide feedback?      | No                                                                                                                                                                               |                     |
| Custodian                             |                                           | Pueng Fung                                                                                                                                                                       |                     |
| Fireman                               |                                           | Was not present                                                                                                                                                                  |                     |