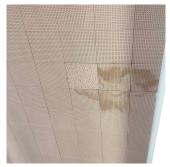

|
| Instance on Room 214         | Inspected                                  |
| Condition                    | 2 - Between Good and Fair                  |
| Deficiency                   | ACOUSTIC TILES ON PLASTER: DAMAGED/MISSING |
| Deficiency Location/Instance | Near center, windows                       |
| Deficiency Quantity          | 20                                         |
| Quantity Uom                 | S.F.                                       |
| Potential Action             | REPLACE                                    |
|                              |                                            |

## **Building Condition Assessment Survey 2023 - 2024**

Architectural Inspection Q008

Question

Response

INTERIOR

LIBRARY

Ceiling

Deficiency Photo1



Near center

Violations No violations recorded.

| Door(s)              |                           |
|----------------------|---------------------------|
| Instance on Room 214 | Inspected                 |
| Condition            | 2 - Between Good and Fair |
| Deficiency           | No deficiencies recorded  |

#### Floor Finish

Urgency of Action

| Instance on Room 214 | Inspected                 |
|----------------------|---------------------------|
| Condition            | 2 - Between Good and Fair |
| Deficiency           | No deficiencies recorded  |

#### Walls

| Instance on Room 214         | Inspected                 |
|------------------------------|---------------------------|
| Condition                    | 2 - Between Good and Fair |
| Deficiency                   | PLAS