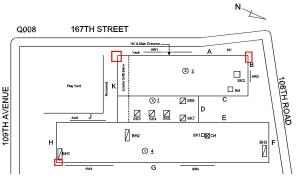

Architectural Inspection Q008

Facade Photo

Main Entrance Photo

Corner of 108th Road and 167th Street -Southeast view

Facade A - 167th Street

Roof 1 - Southeast view