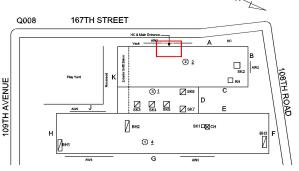

Architectural Inspection Q008

Facade Photo

Main Entrance Photo

Corner of 108th Road and 167th Street -Southeast view

Facade A - 167th Street

Roof 1 - Southeast view