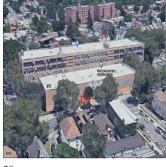

Architectural Inspection Q008

Facade Photo

Main Entrance Photo

Corner of 108th Road and 167th Street -Southeast view

Facade A - 167th Street

Roof 1 - Southeast view