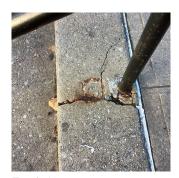

# Priority Condition

| Priority<br>Condition Exist<br>Last Year? | Priority<br>Category        | Condition<br>Description                                                                                      | Component<br>Affected                                                | Location<br>Description                                         | Person(s)<br>Notified | Person(s) Title | PhotoImage |
|-------------------------------------------|-----------------------------|---------------------------------------------------------------------------------------------------------------|----------------------------------------------------------------------|-----------------------------------------------------------------|-----------------------|-----------------|------------|
| No                                        | Potential Falling<br>Debris | Loose glazed<br>block is a<br>potential falling<br>debris.                                                    | INTERIOR  <br>GYMNASIUM  <br>Walls                                   | Near Room 138                                                   | Linton<br>Herminez    | Handyman        | 3          |
| No                                        | Potential Falling<br>Debris | Loose Severely<br>damage plaster<br>piece is a<br>priority<br>condition.                                      | INTERIOR  <br>LOCKER<br>ROOM   Ceiling                               | Near Storm Pipe                                                 | Linton<br>Herminez    | Handyman        |            |
| No                                        | Potential Falling<br>Debris | Metal Stairs<br>with major rust<br>create potential<br>falling debris<br>hazard.                              | INTERIOR  <br>STAIRS/RAMP<br>S: INTERIOR  <br>Stairs and<br>Landings | Stair F/3                                                       | Linton<br>Herminez    | Handyman        |            |
| No                                        | Tripping Hazard             | Stair tread with<br>missing section<br>and exposed<br>reinforcing rebar<br>is a potential<br>tripping hazard. | EXTERIOR  <br>AREAWAY                                                | Areaway Stair<br>under main<br>entrance facing<br>167th Street. | Pueng Fung            | Custodian       |            |
| Yes                                       | Protruding<br>Elements      | Damage<br>bleacher with<br>protruding metal<br>elements are a<br>safety hazard<br>condition.                  | INTERIOR  <br>GYMNASIUM  <br>Seating                                 | Near Windows -<br>Right Side                                    | Linton<br>Herminez    | Handyman        |            |