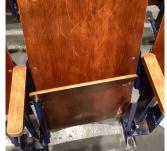

# Priority Condition

| Priority<br>Condition Exist<br>Last Year? | Priority<br>Category        | Condition<br>Description                                                                                      | Component<br>Affected                                                | Location<br>Description                                         | Person(s)<br>Notified | Person(s) Title | PhotoImage |
|-------------------------------------------|-----------------------------|---------------------------------------------------------------------------------------------------------------|----------------------------------------------------------------------|-----------------------------------------------------------------|-----------------------|-----------------|------------|
| No                                        | Potential Falling<br>Debris | Loose glazed<br>block is a<br>potential falling<br>debris.                                                    | INTERIOR  <br>GYMNASIUM  <br>Walls                                   | Near Room 138                                                   | Linton<br>Herminez    | Handyman        | 3          |
| No                                        | Potential Falling<br>Debris | Loose Severely<br>damage plaster<br>piece is a<br>priority<br>condition.                                      | INTERIOR  <br>LOCKER<br>ROOM   Ceiling                               | Near Storm Pipe                                                 | Linton<br>Herminez    | Handyman        |            |
| No                                        | Potential Falling<br>Debris | Metal Stairs<br>with major rust<br>create potential<br>falling debris<br>hazard.                              | INTERIOR  <br>STAIRS/RAMP<br>S: INTERIOR  <br>Stairs and<br>Landings | Stair F/3                                                       | Linton<br>Herminez    | Handyman        |            |
| No                                        | Tripping Hazard             | Stair tread with<br>missing section<br>and exposed<br>reinforcing rebar<br>is a potential<br>tripping hazard. | EXTERIOR  <br>AREAWAY                                                | Areaway Stair<br>under main<br>entrance facing<br>167th Street. | Pueng Fung            | Custodian       |            |
| Yes                                       | Protruding<br>Elements      | Damage<br>bleacher with<br>protruding metal<br>elements are a<br>safety hazard<br>condition.                  | INTERIOR  <br>GYMNASIUM  <br>Seating                                 | Near Windows -<br>Right Side                                    | Linton<br>Herminez    | Handyman        |            |