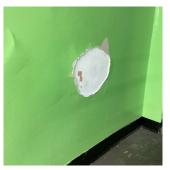

# Priority Condition

| Priority<br>Condition Exist<br>Last Year? | Priority<br>Category        | Condition<br>Description                                                                                      | Component<br>Affected                                                | Location<br>Description                                         | Person(s)<br>Notified | Person(s) Title | PhotoImage |
|-------------------------------------------|-----------------------------|---------------------------------------------------------------------------------------------------------------|----------------------------------------------------------------------|-----------------------------------------------------------------|-----------------------|-----------------|------------|
| No                                        | Potential Falling<br>Debris | Loose glazed<br>block is a<br>potential falling<br>debris.                                                    | INTERIOR  <br>GYMNASIUM  <br>Walls                                   | Near Room 138                                                   | Linton<br>Herminez    | Handyman        | 3          |
| No                                        | Potential Falling<br>Debris | Loose Severely<br>damage plaster<br>piece is a<br>priority<br>condition.                                      | INTERIOR  <br>LOCKER<br>ROOM   Ceiling                               | Near Storm Pipe                                                 | Linton<br>Herminez    | Handyman        |            |
| No                                        | Potential Falling<br>Debris | Metal Stairs<br>with major rust<br>create potential<br>falling debris<br>hazard.                              | INTERIOR  <br>STAIRS/RAMP<br>S: INTERIOR  <br>Stairs and<br>Landings | Stair F/3                                                       | Linton<br>Herminez    | Handyman        |            |
| No                                        | Tripping Hazard             | Stair tread with<br>missing section<br>and exposed<br>reinforcing rebar<br>is a potential<br>tripping hazard. | EXTERIOR  <br>AREAWAY                                                | Areaway Stair<br>under main<br>entrance facing<br>167th Street. | Pueng Fung            | Custodian       |            |
| Yes                                       | Protruding<br>Elements      | Damage<br>bleacher with<br>protruding metal<br>elements are a<br>safety hazard<br>condition.                  | INTERIOR  <br>GYMNASIUM  <br>Seating                                 | Near Windows -<br>Right Side                                    | Linton<br>Herminez    | Handyman        |            |