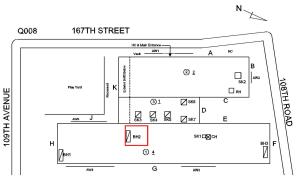

Architectural Inspection Q008

Facade Photo

Main Entrance Photo

Corner of 108th Road and 167th Street -Southeast view

Facade A - 167th Street

Roof 1 - Southeast view