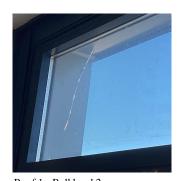

# Priority Condition

| Priority<br>Condition Exist<br>Last Year? | Priority<br>Category        | Condition<br>Description                                                                                      | Component<br>Affected                                                | Location<br>Description                                         | Person(s)<br>Notified | Person(s) Title | PhotoImage |
|-------------------------------------------|-----------------------------|---------------------------------------------------------------------------------------------------------------|----------------------------------------------------------------------|-----------------------------------------------------------------|-----------------------|-----------------|------------|
| No                                        | Potential Falling<br>Debris | Loose glazed<br>block is a<br>potential falling<br>debris.                                                    | INTERIOR  <br>GYMNASIUM  <br>Walls                                   | Near Room 138                                                   | Linton<br>Herminez    | Handyman        | 3          |
| No                                        | Potential Falling<br>Debris | Loose Severely<br>damage plaster<br>piece is a<br>priority<br>condition.                                      | INTERIOR  <br>LOCKER<br>ROOM   Ceiling                               | Near Storm Pipe                                                 | Linton<br>Herminez    | Handyman        |            |
| No                                        | Potential Falling<br>Debris | Metal Stairs<br>with major rust<br>create potential<br>falling debris<br>hazard.                              | INTERIOR  <br>STAIRS/RAMP<br>S: INTERIOR  <br>Stairs and<br>Landings | Stair F/3                                                       | Linton<br>Herminez    | Handyman        |            |
| No                                        | Tripping Hazard             | Stair tread with<br>missing section<br>and exposed<br>reinforcing rebar<br>is a potential<br>tripping hazard. | EXTERIOR  <br>AREAWAY                                                | Areaway Stair<br>under main<br>entrance facing<br>167th Street. | Pueng Fung            | Custodian       |            |
| Yes                                       | Protruding<br>Elements      | Damage<br>bleacher with<br>protruding metal<br>elements are a<br>safety hazard<br>condition.                  | INTERIOR  <br>GYMNASIUM  <br>Seating                                 | Near Windows -<br>Right Side                                    | Linton<br>Herminez    | Handyman        |            |