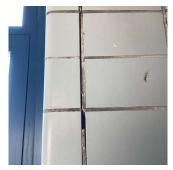

Architectural Inspection Q008

Facade Photo

Main Entrance Photo

Corner of 108th Road and 167th Street -Southeast view

Facade A - 167th Street

Roof 1 - Southeast view