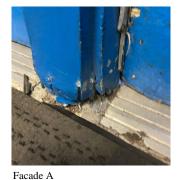

Architectural Inspection Q008

Facade Photo

Main Entrance Photo

Corner of 108th Road and 167th Street -Southeast view

Facade A - 167th Street

Roof 1 - Southeast view