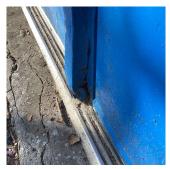

# Priority Condition

| Priority<br>Condition Exist<br>Last Year? | Priority<br>Category        | Condition<br>Description                                                                                      | Component<br>Affected                                                | Location<br>Description                                         | Person(s)<br>Notified | Person(s) Title | PhotoImage |
|-------------------------------------------|-----------------------------|---------------------------------------------------------------------------------------------------------------|----------------------------------------------------------------------|-----------------------------------------------------------------|-----------------------|-----------------|------------|
| No                                        | Potential Falling<br>Debris | Loose glazed<br>block is a<br>potential falling<br>debris.                                                    | INTERIOR  <br>GYMNASIUM  <br>Walls                                   | Near Room 138                                                   | Linton<br>Herminez    | Handyman        | 3          |
| No                                        | Potential Falling<br>Debris | Loose Severely<br>damage plaster<br>piece is a<br>priority<br>condition.                                      | INTERIOR  <br>LOCKER<br>ROOM   Ceiling                               | Near Storm Pipe                                                 | Linton<br>Herminez    | Handyman        |            |
| No                                        | Potential Falling<br>Debris | Metal Stairs<br>with major rust<br>create potential<br>falling debris<br>hazard.                              | INTERIOR  <br>STAIRS/RAMP<br>S: INTERIOR  <br>Stairs and<br>Landings | Stair F/3                                                       | Linton<br>Herminez    | Handyman        |            |
| No                                        | Tripping Hazard             | Stair tread with<br>missing section<br>and exposed<br>reinforcing rebar<br>is a potential<br>tripping hazard. | EXTERIOR  <br>AREAWAY                                                | Areaway Stair<br>under main<br>entrance facing<br>167th Street. | Pueng Fung            | Custodian       |            |
| Yes                                       | Protruding<br>Elements      | Damage<br>bleacher with<br>protruding metal<br>elements are a<br>safety hazard<br>condition.                  | INTERIOR  <br>GYMNASIUM  <br>Seating                                 | Near Windows -<br>Right Side                                    | Linton<br>Herminez    | Handyman        |            |