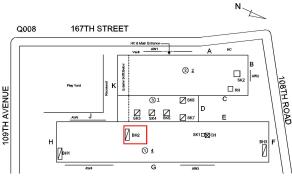

Architectural Inspection Q008

Facade Photo

Main Entrance Photo

Corner of 108th Road and 167th Street -Southeast view

Facade A - 167th Street

Roof 1 - Southeast view