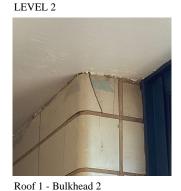

Architectural Inspection Q008

Facade Photo

Main Entrance Photo

Corner of 108th Road and 167th Street -Southeast view

Facade A - 167th Street

Roof 1 - Southeast view