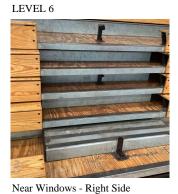

# Priority Condition

| Priority<br>Condition Exist<br>Last Year? | Priority<br>Category        | Condition<br>Description                                                                                      | Component<br>Affected                                                | Location<br>Description                                         | Person(s)<br>Notified | Person(s) Title | PhotoImage |
|-------------------------------------------|-----------------------------|---------------------------------------------------------------------------------------------------------------|----------------------------------------------------------------------|-----------------------------------------------------------------|-----------------------|-----------------|------------|
| No                                        | Potential Falling<br>Debris | Loose glazed<br>block is a<br>potential falling<br>debris.                                                    | INTERIOR  <br>GYMNASIUM  <br>Walls                                   | Near Room 138                                                   | Linton<br>Herminez    | Handyman        | 3          |
| No                                        | Potential Falling<br>Debris | Loose Severely<br>damage plaster<br>piece is a<br>priority<br>condition.                                      | INTERIOR  <br>LOCKER<br>ROOM   Ceiling                               | Near Storm Pipe                                                 | Linton<br>Herminez    | Handyman        |            |
| No                                        | Potential Falling<br>Debris | Metal Stairs<br>with major rust<br>create potential<br>falling debris<br>hazard.                              | INTERIOR  <br>STAIRS/RAMP<br>S: INTERIOR  <br>Stairs and<br>Landings | Stair F/3                                                       | Linton<br>Herminez    | Handyman        |            |
| No                                        | Tripping Hazard             | Stair tread with<br>missing section<br>and exposed<br>reinforcing rebar<br>is a potential<br>tripping hazard. | EXTERIOR  <br>AREAWAY                                                | Areaway Stair<br>under main<br>entrance facing<br>167th Street. | Pueng Fung            | Custodian       |            |
| Yes                                       | Protruding<br>Elements      | Damage<br>bleacher with<br>protruding metal<br>elements are a<br>safety hazard<br>condition.                  | INTERIOR  <br>GYMNASIUM  <br>Seating                                 | Near Windows -<br>Right Side                                    | Linton<br>Herminez    | Handyman        |            |