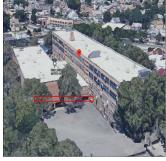

Architectural Inspection Q008

Facade Photo

Main Entrance Photo

Corner of 108th Road and 167th Street -Southeast view

Facade A - 167th Street

Roof 1 - Southeast view