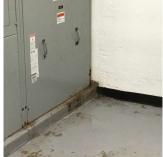

Condition                    | 4 - Between Fair and Poor                             |
| Deficiency                   | CONCRETE: WATER INFILTRATION IN ELECTRICAL PANEL ROOM |
| Deficiency Location/Instance | Electrical Panel Room                                 |
| Deficiency Quantity          | 100                                                   |
| Quantity Uom                 | S.F.                                                  |
| Potential Action             | INSTALL WATERPROOFING                                 |
| Urgency of Action            | PRIORITY 5                                            |
| Purpose of Action            | LEVEL 6                                               |
| Deficiency Photo1            |                                                       |



Electrical Panel Room

Violations No violations recorded.

| ROOF STRUCTURE       | Inspected                 |  |
|----------------------|---------------------------|--|
| Condition            | 2 - Between Good and Fair |  |
| Deficiency           | No deficiencies recorded  |  |
| VAULTS-BUNKERS       | Does not Exist            |  |
| AUDITORIUM           | Does not Exist            |  |
| CAFETERIA            | Inspected                 |  |
| Instance on Basement | Inspected                 |  |
| Ceiling              |                           |  |
| Instance on Basement | Inspected                 |  |
| Condition            | 1 - Good                  |  |
| Deficiency           | No deficiencies recorded  |  |
| Door(s)              |                           |  |
| Instance