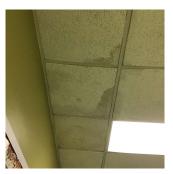

ACOUSTIC TILES: DAMAGED/MISSING  Rooms 215, 315, Corridor near Rooms 305, by Stair B/2,3, and oth           |
| Ceiling Condition Deficiency Deficiency Location/Instance                                       | Inspected  2 - Between Good and Fair  ACOUSTIC TILES: DAMAGED/MISSING  Rooms 215, 315, Corridor near Rooms 305, by Stair B/2,3, and oth 80        |
| Ceiling  Condition  Deficiency  Deficiency Location/Instance  Deficiency Quantity  Quantity Uom | Inspected  2 - Between Good and Fair  ACOUSTIC TILES: DAMAGED/MISSING  Rooms 215, 315, Corridor near Rooms 305, by Stair B/2,3, and othe 80  S.F. |

## **Building Condition Assessment Survey 2023 - 2024**

Architectural Inspection Q003

## Question Response

## INTERIOR

## CLASSROOMS/CORRIDORS/ADMIN SPACES

## Ceiling

Deficiency Photo1



Corridor near Room 305

| Violations | No violations recorded. |
|------------|-------------------------|
|            |                         |

| Door(s)                      | Inspected               |
|------------------------------|-------------------------|
| Condition                    | 3 - Fair                |
| Deficiency                   | WOOD: DETERIORATED DOOR |
| Deficiency Location/Instance | Rooms 302, 315          |
| Deficiency Quantity          | 2                       |
| Quantity Uom                 | EACH                    |
| Potential Action             | MAINTENANCE             |
| Urgency of Action            | PRIORITY 3              |
| Purpose of Action            | LEVEL 2                 |
| Deficiency Photo1            |                         |