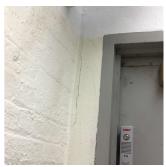

-|----------------|
|----------------------|----------------|

Deficiency VINYL TILES: DETERIORATED SUBSTRATE

Deficiency Location/Instance Corridor near Stair B/1

Deficiency Quantity 20

Quantity Uom S.F.
Potential Action REPLACE

Urgency of Action PRIORITY 3

Purpose of Action LEVEL 2



Corridor near Stair B/1

No violations recorded.

| Walls                        | Inspected                    |
|------------------------------|------------------------------|
| Condition                    | 2 - Between Good and Fair    |
| Deficiency                   | PLASTER: CRACKS/SPALLING     |
| Deficiency Location/Instance | Exit Vestibule near Room 105 |

Deficiency Quantity 10
Quantity Uom S.F.

Quantity UomS.F.Potential ActionREPLACEUrgency of ActionPRIORITY 3

Purpose of Action LEVEL 2



Print Date: 7/01/2024

| estion                            | Response                     |
|-----------------------------------|------------------------------|
| NTERIOR                           |                              |
| CLASSROOMS/CORRIDORS/ADMIN SPACES |                              |
| Walls                             |                              |
|                                   | Exit Vestibule near Room 105 |
| Violations                        | No violations recorded.      |
| Deficiency                        | GYPSUM BOARD: DETERIORATED   |
| Deficiency Location/Instance      | Corridor near Room 161       |
| Deficiency Quantity               | 10                           |
| Quantity Uom                      | S.F.                         |
| Potential Acti