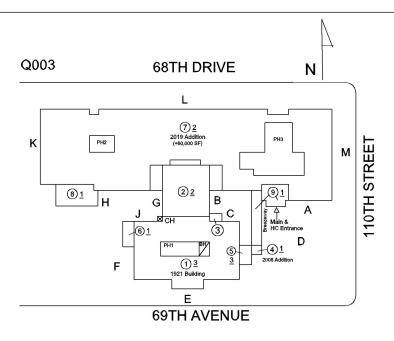

## **Building Condition Assessment Survey 2023 - 2024**

Architectural Inspection Q003

| Asset:        | P.S. 303 ADDITION - QUEENS, 108-55 69TH AVENUE, New York, 11375 |                    |                    |
|---------------|-----------------------------------------------------------------|--------------------|--------------------|
| Inspection Id | Inspection Type                                                 | Time In            | Last Edited        |
| SA: Q003      | Architectural - Senior                                          | 2023-09-29 7:30 AM | 2024-06-16 6:42 PM |
| AA: Q003      | Architectural - Associate                                       | 2023-09-29 7:34 AM | 2023-10-23 2:05 PM |

## Asset Data

Facade Photo

| Question                                 |                                      | Answer                                                                                                                    |
|------------------------------------------|--------------------------------------|---------------------------------------------------------------------------------------------------------------------------|
| Was the building fully acce              | essible for inspection               | No                                                                                                                        |
| Inspection Access Commer                 | nt                                   | Playground, Student Use Asphalt, Students Use Concrete (Construction Staging), Security Lights (Construction Scaffolding) |
| <b>Building Square Footage</b>           |                                      | 84,000                                                                                                                    |
| Comments on the Area (for Leased Spaces) | r Athletic Field, Playing Surfaces,  | None                                                                                                                      |
| Comments on the Stories (l               | Floors) plus Basements               | 3+B+PH                                                                                                                    |
| Comments on the Number                   | of Classrooms                        | 41                                                                                                                        |
| Comments on the Year Bui                 | ilt                                  | 1920                                                                                                                      |
| Student Population                       |                                      | 520                                                                                                                       |
| Staff Population                         |                                      | 60                                                                                                                        |
| Weather                                  |                                      | Heavy Rain                                                                                                                |
| Principal(s) Information                 |                                      |                                                                                                                           |
|                                          | Principal Name                       | Barbara Leto                                                                                                              |
|                                          | Organization                         | The Academy for Excellence Through The Arts - Queens                                                                      |
|                                          | Did you meet with this Principal?    | Yes                                                                                                                       |
|                                          | Did this Principal provide feedback? | Yes                                                                                                                       |
|                                          | Summary of Principal's Feedback      | The Principal commented that there is a roof leak in the breezeway near the Main Entrance.                                |
| Custodian                                |                                      | Was not present                                                                                                           |
| Fireman                                  |                                      | Juan DeJesus                                                                                                              |