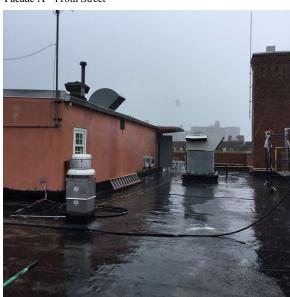

Corner of 110th Street and 69th Avenue -Northwest View

Q003 Architectural Inspection

Main Entrance Photo

Roof Photo

Facade A - 110th Street

Roof 1 - West View

Yes

Systems: Original Building and 2008 Addition - Roofing