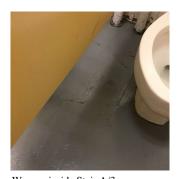

| LEVEL 2                            |

## **Building Condition Assessment Survey 2023 - 2024**

Architectural Inspection Q003

| Question             | Response  |  |
|----------------------|-----------|--|
| INTERIOR             |           |  |
| TOILET ROOMS - STAFF | Inspected |  |

#### Floor Finish

Deficiency Photo1

Violations

Potential Action



Women inside Stair A/3

| Violations | No violations recorded. |
|------------|-------------------------|
|            |                         |

| Stalls     | Inspected                 |
|------------|---------------------------|
| Condition  | 2 - Between Good and Fair |
| Deficiency | No deficiencies recorded  |
| Walls      | Inspected                 |
| Condition  | 2 - Between Good and Fair |

Deficiency CERAMIC TILE: BROKEN/ MISSING

Deficiency Location/Instance Women inside Stair A/3, Men inside Stair B/3

Deficiency Quantity 20
Quantity Uom S.F.
Potential Action REPLACE
Urgency of Action PRIORITY 3

Purpose of Action LEVEL 2
Deficiency Photo1



Women inside Stair A/3 No violations recorded.

REPLACE

| Deficiency | PLASTER: CRACKS/SPALLING |
|------------|------------------