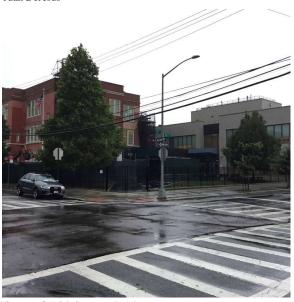

Corner of 110th Street and 69th Avenue -Northwest View

Q003 Architectural Inspection

Main Entrance Photo

Roof Photo

Facade A - 110th Street

Roof 1 - West View

Yes

Systems: Original Building and 2008 Addition - Roofing