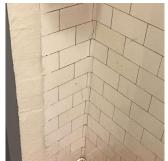

| PRIORITY 3                |
| Purpose of Action            | LEVEL 2                   |
| Deficiency Photo1            |                           |



Stair G/2

Violations No violations recorded.

| Deficiency                   | CERAMIC TILE: BROKEN/ MISSING |
|------------------------------|-------------------------------|
| Deficiency Location/Instance | Stair A/1 Vestibule           |
| Deficiency Quantity          | 10                            |
| Quantity Uom                 | S.F.                          |
| Potential Action             | REPLACE                       |
| Urgency of Action            | PRIORITY 3                    |
| Purpose of Action            | LEVEL 2                       |
| Deficiency Photo1            |                               |



| tion