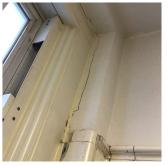

/Instance Women inside Stair A/3, Men inside Stair B/3

Deficiency Quantity 20
Quantity Uom S.F.
Potential Action REPLACE
Urgency of Action PRIORITY 3

Purpose of Action LEVEL 2
Deficiency Photo1



Women inside Stair A/3 No violations recorded.

REPLACE

| Deficiency | PLASTER: CRACKS/SPALLING |
|------------|--------------------------|

| Deficiency Location/Instance | Women inside Stair A/3 |
|------------------------------|------------------------|
| Deficiency Quantity          | 10                     |
| Quantity Uom                 | S.F.                   |

Urgency of Action PRIORITY 3
Purpose of Action LEVEL 2

## **Building Condition Assessment Survey 2023 - 2024**

Architectural Inspection Q003

**Question** Response

# INTERIOR TOILET ROOMS - STAFF

Walls

Deficiency Photo1



|                                               | Women inside Stair A/3    |
|-----------------------------------------------|---------------------------|
| Violations                                    | No violations recorded.   |
| TOILET ROOMS - STUDENTS                       | Inspected                 |
| Ceiling                                       | Inspected                 |
| Condition                                     | 2 - Between Good and Fair |
| Deficiency                                    | No deficiencies recorded  |
| Door(s)                                       | Inspected                 |
| Condition                                     | 2 - Between Good and Fair |
| Deficiency                                    | No deficiencies recorded  |
| Floor Finish