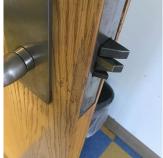

Corridor near Room 305

| Violations | No violations recorded. |
|------------|-------------------------|
|            |                         |

| Door(s)                      | Inspected               |
|------------------------------|-------------------------|
| Condition                    | 3 - Fair                |
| Deficiency                   | WOOD: DETERIORATED DOOR |
| Deficiency Location/Instance | Rooms 302, 315          |
| Deficiency Quantity          | 2                       |
| Quantity Uom                 | EACH                    |
| Potential Action             | MAINTENANCE             |
| Urgency of Action            | PRIORITY 3              |
| Purpose of Action            | LEVEL 2                 |
| Deficiency Photo1            |                         |



Room 302

| Violations | No violations recorded. |
|------------|-------------------------|
|------------|-------------------------|

| Floor Finish                 | Inspected                                      |
|------------------------------|------------------------------------------------|
| Condition                    | 2 - Between Good and Fair                      |
| Deficiency                   | VINYL TILES: BROKEN/DETERIORATED/MISSING TILES |
| Deficiency Location/Instance | Corridor near Room 305                         |
| Deficiency Quantity          | 10                                             |
| Quantity Uom                 | S.F.                                           |
| Potential Action             | REPLACE                                        |
| Urgenc