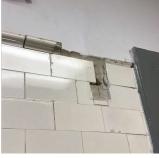

|           |  |
| TOILET ROOMS - STAFF | Inspected |  |

#### Floor Finish

Deficiency Photo1

Violations

Potential Action



Women inside Stair A/3

| Violations | No violations recorded. |
|------------|-------------------------|
|            |                         |

| Stalls     | Inspected                 |
|------------|---------------------------|
| Condition  | 2 - Between Good and Fair |
| Deficiency | No deficiencies recorded  |
| Walls      | Inspected                 |
| Condition  | 2 - Between Good and Fair |

Deficiency CERAMIC TILE: BROKEN/ MISSING

Deficiency Location/Instance Women inside Stair A/3, Men inside Stair B/3

Deficiency Quantity 20
Quantity Uom S.F.
Potential Action REPLACE
Urgency of Action PRIORITY 3

Purpose of Action LEVEL 2
Deficiency Photo1



Women inside Stair A/3 No violations recorded.

REPLACE

| Deficiency | PLASTER: CRACKS/SPALLING |
|------------|--------------------------|

| Deficiency Location/Instance | Women inside Stair A/3 |
|------------------------------|------------------------|
| Deficiency Quantity          | 10                     |
| Quantity Uom                 | S.F.                   |

Urgency of Action PRIORITY 3
Purpose of Action LEVEL 2

## **Building Condition Assessment Survey 2023 - 2024**

Architectural Inspection Q003

**Question** Response

# INTERIOR TOILET ROOMS - STAFF

Walls

Deficiency Photo1



|                                               | Women inside Stair A/3    |
|-----------------------------------------------|---------------------------|
| Violations