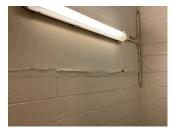

Inspected

| estion                                                 | Response                             |
|--------------------------------------------------------|--------------------------------------|
| EXTERIOR                                               | F                                    |
| WINDOWS                                                |                                      |
| WINDOWS                                                |                                      |
| Material Type(s)                                       | Aluminum                             |
| Instance on Aluminum - Other:All Facades               | Inspected                            |
| Instance Condition                                     | 2- Between Good and Fair             |
| Instance Quantity                                      | 24,100                               |
| Instance Quantity Uom                                  | S.F.                                 |
| Installation Year                                      | 2011                                 |
| Source of Installation Year                            | Documented                           |
| Are these windows insulated?                           | Yes                                  |
| Deficiency                                             | No deficiencies recorded             |
| NTERIOR                                                | Inspected                            |
| POOLS                                                  | Does not exist                       |
| STRUCTURAL                                             | Inspected                            |
| COLUMNS/BEAMS/BEARING WALLS                            | Inspected                            |
| Condition                                              | 3- Fair                              |
| Deficiency                                             | MASONRY BEARING WALL:CRACKED/SPALLED |
| Deficiency Location/Instance                           | Mezzanine                            |
| Deficiency Quantity                                    | 25                                   |
| Quantity Uom                                           | S.F.                                 |
| Potential Action                                       | RESTITCH                             |
| Urgency of Action                                      | PRIORITY 3                           |
| Purpose of Action                                      | LEVEL 5                              |
|                                                        |                                      |
|                                                        | Room M45B shown, also Stair C/2      |
| Deficiency Photo 2                                     | No photo recorded                    |
| Violations                                             | No violations recorded               |
| FLOOR STRUCTURE                                        | Inspected                            |
| Condition                                              | 2- Between Good and Fair             |
| Deficiency                                             | No deficiencies recorded             |
| FOUNDATION WALLS                                       | Not required                         |
| ROOF STRUCTURE                                         | Inspected                            |
| Condition                                              | 2- Between Good and Fair             |
| Deficiency                                             | No deficiencies recorded             |
| VAULTS-BUNKERS                                         | Does not exist                       |
| AUDITORIUM                                             | Inspected                            |
| Instance on 2nd Floor (377 Seats)                      | Inspected                            |
| Ceiling                                                |                                      |
| Instance on 2nd Floor (377 Seats)                      | Inspected                            |
|                                                        | 2- Between Good and Fair             |
| Instance Condition                                     |                                      |
| Instance Condition Deficiency                          | No deficiencies recorded             |
|                                                        | No deficiencies recorded             |
| Deficiency                                             | No deficiencies recorded  Inspected  |
| Deficiency Door(s)                                     |                                      |
| Deficiency  Door(s)  Instance on 2nd Floor (377 Seats) | Inspected                            |