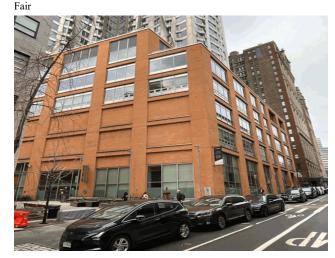

Comments on the Stories (Floors) plus Basements

Comments on the Area (for Athletic Field, Playing Surfaces, Leased Spaces)

Spruce Street - West View

Tandem

Leased Space?

Facade A - Spruce Street

Roof 1 (Plaza Deck) - Northwest View

No

No Storm Water Management Type Selected

Systems: Limited Exterior Wall crack repair.

Years: 2023 No New Construction