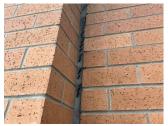

#### **Architectural Inspection** M971 Question Response **EXTERIOR** EXTERIOR WALLS Instance Quantity Uom S.F. Deficiency BRICK:MINOR CRACKS, SPALLING Roof Plan Reference Elevation Elevation Reference Facade A Deficiency Quantity 10 Quantity Uom S.F. Potential Action RESTITCH PRIORITY 3 Urgency of Action LEVEL 2 Purpose of Action Deficiency Photo 1 Facade A Deficiency Photo 2 No photo recorded Violations No violations recorded Deficiency BRICK: DETERIORATED CONTROL/EXPANSION JOINTS WITH DAMAGED CAULKING Roof Plan Reference Elevation Elevation Reference Facade E Deficiency Quantity 30 Quantity Uom L.F. Potential Action MAINTENANCE PRIORITY 3 Urgency of Action Purpose of Action LEVEL 2