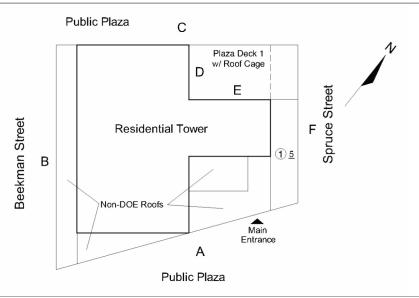

Tandem

Leased Space?

Facade A - Spruce Street

Roof 1 (Plaza Deck) - Northwest View

No

No Storm Water Management Type Selected

Systems: Limited Exterior Wall crack repair.

Years: 2023 No New Construction