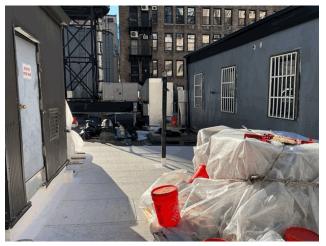

#### **Architectural Inspection**

Main Entrance Photo

Roof Photo

Do Stormwater Management/Green Infrastructure systems exist?

Type

Have any Systems/Major Building Components been upgraded?

Facade A - West 30th Street

Roof 1 - South View

No

No Storm Water Management Type Selected

Systems: Limited Exterior Brick replacement, Brick Pointing and

Exterior painting, Limited Roof repaired, Chimney

Brick wall pointing.

Years: 2020