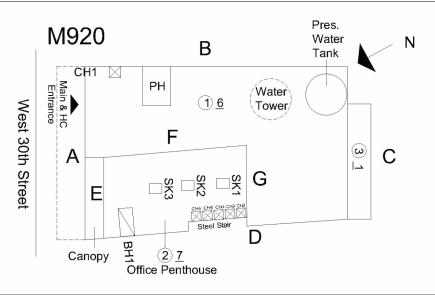

# **Building Condition Assessment Survey 2023-2024**

| Question                                          | Response                                      |
|---------------------------------------------------|-----------------------------------------------|
| EXTERIOR                                          | Teopolist .                                   |
| ROOF                                              |                                               |
| ROOFING                                           |                                               |
| ROOFING                                           |                                               |
| Urgency of Action                                 | PRIORITY 1                                    |
| Purpose of Action                                 | LEVEL 2                                       |
| Deficiency Photo 2                                | No photo recorded                             |
| Violations                                        | No violations recorded                        |
| ROOFING DRAINS                                    | Under construction                            |
| SPECIALTIES                                       | Inspected                                     |
| BULKHEAD/PENTHOUSE                                | Under construction                            |
| CUPOLA/ SPIRES/ TOWERS                            | Does not exist                                |
| DORMER                                            | Does not exist                                |
| DUNNAGE STEEL                                     | Under construction                            |
| SKYLIGHT/ROOF VENT                                | Under construction                            |
| ROOF/GRAVITY TANK                                 | Under construction                            |
| STAIRS/RAMPS: EXTERIOR                            | Inspected                                     |
| BUILDING CHEEK/FLANK WALLS                        | Does not exist                                |
| RAILINGS                                          | Does not exist                                |
| STAIRS/RAMPS                                      | Does not exist                                |
| WINDOWS                                           | Inspected                                     |
| Replacement Quantity                              | 3,800                                         |
| Replacement Uom                                   | S.F.                                          |
| EXTERIOR GUARDS                                   | Inspected                                     |
| Condition                                         | 2- Between Good and Fair                      |
| Deficiency                                        | No deficiencies recorded                      |
| LINTELS                                           | Inspected                                     |
| Condition                                         | 2- Between Good and Fair                      |
| Deficiency                                        | No deficiencies recorded                      |
| WINDOWS                                           | Inspected                                     |
| Material Type(s)                                  | Aluminum                                      |
| Instance on Aluminum - Double Hung:Facade A and C | Inspected                                     |
| Instance Condition                                | 3- Fair                                       |
| Instance Quantity                                 | 3,800                                         |
| Instance Quantity Uom                             | S.F.                                          |
| Installation Year                                 | 1999                                          |
| Source of Installation Year                       | Inspector Estimate                            |
| Are these windows insulated?                      | Yes                                           |
| Deficiency                                        | ALUMINUM - DOUBLE HUNG: DETERIORATED          |
| Roof Plan Reference                               | M920 B Pres Tank N Water Tank N Tank C Carroy |
| Elevation                                         |                                               |
| Elevation Reference                               | Facades A and C                               |
| Deficiency Quantity                               | 90                                            |
|                                                   |                                               |