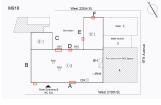

| M918 | West 220th St.         | $=$ $\forall$ |
|------|------------------------|---------------|
|      | ///// Server -         | m <u>4</u>    |
|      | 21 C 31 Mills AA 2     |               |
| В    | Red Book BH Red Book N | a-000 (from)  |
|      | CH C                   |               |
|      | HC Ent. West 219th S   |               |