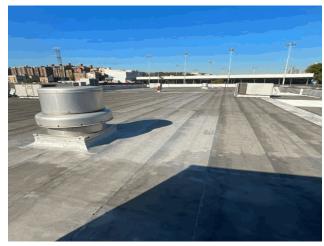

#### **Architectural Inspection**

Main Entrance Photo

Roof Photo

Do Stormwater Management/Green Infrastructure systems exist?

Type

Have any Systems/Major Building Components been upgraded?

Have there been any New Building Additions?

Facade A - West 219th Street

Roof 1 - Northwest View

No

No Storm Water Management Type Selected

Systems: Limited Roof repairs

Years: 2022

Systems: Limited Roof repairs and limited Window Balances

replaced