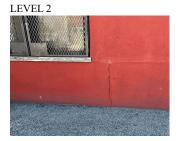

Deficiency Quantity 20
Quantity Uom L.F.

| uestion             | Response                                  |
|---------------------|-------------------------------------------|
| EXTERIOR            |                                           |
| COPING              |                                           |
| Potential Action    | MAINTENANCE                               |
| Urgency of Action   | PRIORITY 3                                |
| Purpose of Action   | LEVEL 2                                   |
| Deficiency Photo 1  |                                           |
|                     |                                           |
|                     | Facades A, D                              |
| Deficiency Photo 2  | No photo recorded                         |
| Violations          | No violations recorded                    |
| CORNICE             | Does not exist                            |
| DOORS               | Inspected                                 |
| DOORS AND FRAMES    | Inspected                                 |
| Condition           | 3- Fair                                   |
| Deficiency          | METAL CLAD: DETERIORATED DOOR AND FRAME - |
| •                   | MINOR DETERIORATION                       |
|                     | B West 299th St.                          |
| Deficiency Quantity | 7                                         |
| Quantity Uom        | EACH                                      |
| Potential Action    | MAINTENANCE                               |
| Urgency of Action   | PRIORITY 3                                |
| Purpose of Action   | LEVEL 2                                   |
| Deficiency Photo 1  |                                           |
|                     | Exit 2                                    |
| Deficiency Photo 2  | Exit 6                                    |
| Violations          | No violations recorded                    |
| DOOR HARDWARE       | Inspected                                 |
| Condition           | 3- Fair                                   |
| Deficiency          | No deficiencies recorded                  |