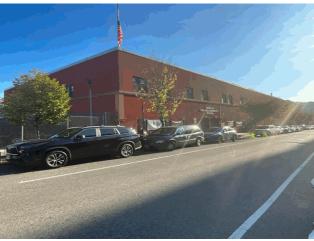

West 219th Street - East View

#### **Architectural Inspection**

Main Entrance Photo

Roof Photo

Do Stormwater Management/Green Infrastructure systems exist?

Type

Have any Systems/Major Building Components been upgraded?

Have there been any New Building Additions?

Facade A - West 219th Street

Roof 1 - Northwest View

No

No Storm Water Management Type Selected

Systems: Limited Roof repairs

Years: 2022

Systems: Limited Roof repairs and limited Window Balances

replaced