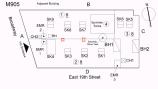

--|
| INC  | pectio | 14 |
| 1113 | neciin | rı |
|      |        |    |

| Question             | Response                 |  |
|----------------------|--------------------------|--|
| Architectural        |                          |  |
| EXTERIOR             | Inspected                |  |
| AREAWAY              | Does not exist           |  |
| AWNINGS AND CANOPIES | Does not exist           |  |
| CHIMNEY              | Inspected                |  |
| Material Type(s)     | Masonry                  |  |
| Condition            | 2- Between Good and Fair |  |
| Deficiency           | No deficiencies recorded |  |
| COPING               | Inspected                |  |
| Condition            | 2- Between Good and Fair |  |

Deficiency

Violations

CORNICE

Deficiency Location/Instance





Deficiency Quantity Quantity Uom Potential Action Urgency of Action Purpose of Action Deficiency Photo 1

5 L.F. MAINTENANCE PRIORITY 3 LEVEL 2



Roof 1 Deficiency Photo 2 No photo recorded No violations recorded Inspected

## **Building Condition Assessment Survey 2023-2024**

| tectural Inspection                    | D.                       | <u> </u> |
|----------------------------------------|--------------------------|----------|
| nestion                                | Response                 |          |
| EXTERIOR                               |                          |          |
| CORNICE                                | 2 D                      |          |
| Condition                              | 2- Between Good and Fair |          |
| Deficiency