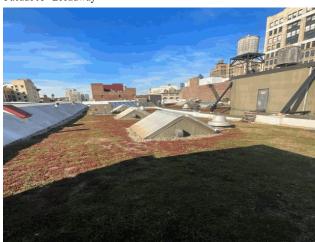

| uestion                                                          | Response                           |
|------------------------------------------------------------------|------------------------------------|
| EXTERIOR                                                         | •                                  |
| ROOF                                                             |                                    |
| ROOFING                                                          |                                    |
| ROOFING                                                          |                                    |
| Instance on IRMA:All Roofs                                       | Inspected                          |
| Instance Roof Photo                                              | Roof 1                             |
| Instance Condition                                               | 3- Fair                            |
| Instance Quantity                                                | 15,000                             |
| Instance Quantity Uom                                            | S.F.                               |
| Does the roof have major mechanical equipment sitting on Dunnage | Yes                                |
| Steel less than 18" above the Roofing?                           |                                    |
| Does this Roof Instance have a Sustainable Roof System?          | Yes                                |
| Sustainable Roof System Type                                     | Green Roof                         |
| Sustainable Roof System Location (Roof Number)                   | All Roofs                          |
| Do solar panels exist on these roofs?                            | No                                 |
| Is/Are the roof(s) suitable for Solar Panel installation?        | No<br>2015                         |
| Installation Year Source of Installation Year                    | 2015<br>Custodial Staff            |
| Deficiency                                                       | IRMA:FLASHING:CAP FLASHING DAMAGED |
|                                                                  | SNB 1 8                            |
| Deficiency Quantity                                              | 15                                 |
| Quantity Uom                                                     | L.F.                               |
| Potential Action                                                 | REPLACE                            |
| Urgency of Action                                                | PRIORITY 4                         |
| Purpose of Action                                                | LEVEL 2                            |
| Deficiency Photo 1                                               |                                    |
|                                                                  | Elevator Machine Rooms             |
| Deficiency Photo 2                                               | No photo recorded                  |
| Violations                                                       | No violations recorded             |
| ROOFING DRAINS                                                   | Inspected                          |
| Condition                                                        | 2- Between Good and Fair           |
| Deficiency                                                       | No deficiencies recorded           |
| SPECIALTIES                                                      | Inspected Inspected                |
| BULKHEAD/PENTHOUSE                                               |                                    |