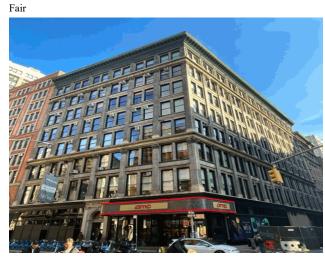

## **Building Condition Assessment Survey 2023-2024**

Architectural Inspection M905

BALLET TECH/PUB. SCL FOR DANCE - MANHATTAN, 890 BROADWAY, MANHATTAN, NY, 10003

Asset:

Staff Population

Weather

Facade Photo

19

10

Corner of Broadway and East 19th Street - Northeast View