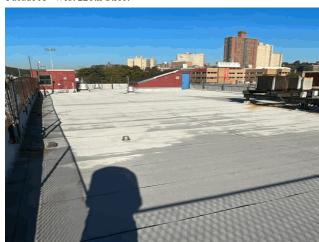

#### **Architectural Inspection**

Main Entrance Photo

M898

Facade A - West 220th Street

Roof 1 - Northwest View

No

No Storm Water Management Type Selected Systems: Limited Window balance repaired

Years: 2020