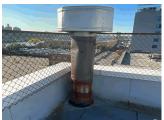

#### Inspection

| <u>-</u>             |                          |  |
|----------------------|--------------------------|--|
| Question             | Response                 |  |
| Architectural        |                          |  |
| EXTERIOR             | Inspected                |  |
| AREAWAY              | Does not exist           |  |
| AWNINGS AND CANOPIES | Does not exist           |  |
| CHIMNEY              | Inspected                |  |
| Material Type(s)     | Metal                    |  |
| Condition            | 2- Between Good and Fair |  |

Deficiency

Deficiency Location/Instance

METAL:DENTS, MAJOR RUSTING

Deficiency Quantity Quantity Uom Potential Action Urgency of Action Purpose of Action Deficiency Photo 1 10 S.F. REPLACE-UPGRADE PRIORITY 3 LEVEL 2

Chimney CH - Roof 1
Deficiency Photo 2
No photo recorded
Violations
No violations recorded

COPING
Inspected
Condition
Deficiency
No deficiencies recorded

CORNICE
Does not exist