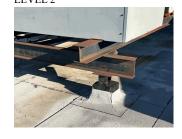

Deficiency

Deficiency Location/Instance

METAL:DENTS, MAJOR RUSTING

Deficiency Quantity Quantity Uom Potential Action Urgency of Action Purpose of Action Deficiency Photo 1 10 S.F. REPLACE-UPGRADE PRIORITY 3 LEVEL 2