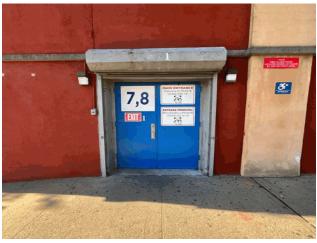

#### **Architectural Inspection**

Main Entrance Photo

M898

Facade A - West 220th Street

Roof 1 - Northwest View

No

No Storm Water Management Type Selected Systems: Limited Window balance repaired

Years: 2020