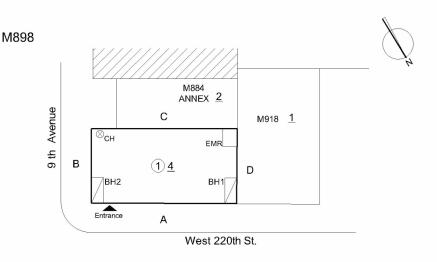

## **Building Condition Assessment Survey 2023-2024**

| Question                                                                | Response                                                                                                                                                                                                                                                                                                                                                                                                                                                                                                                                                                                                                                                                                                                                                                                                                                                                                                                                                                                                                                                                                                                                                                                                                                                                                                                                                                                                                                                                                                                                                                                                                                                                                                                                                                                                                                                                                                                                                                                                                                                                                                                      |
|-------------------------------------------------------------------------|-------------------------------------------------------------------------------------------------------------------------------------------------------------------------------------------------------------------------------------------------------------------------------------------------------------------------------------------------------------------------------------------------------------------------------------------------------------------------------------------------------------------------------------------------------------------------------------------------------------------------------------------------------------------------------------------------------------------------------------------------------------------------------------------------------------------------------------------------------------------------------------------------------------------------------------------------------------------------------------------------------------------------------------------------------------------------------------------------------------------------------------------------------------------------------------------------------------------------------------------------------------------------------------------------------------------------------------------------------------------------------------------------------------------------------------------------------------------------------------------------------------------------------------------------------------------------------------------------------------------------------------------------------------------------------------------------------------------------------------------------------------------------------------------------------------------------------------------------------------------------------------------------------------------------------------------------------------------------------------------------------------------------------------------------------------------------------------------------------------------------------|
| EXTERIOR                                                                |                                                                                                                                                                                                                                                                                                                                                                                                                                                                                                                                                                                                                                                                                                                                                                                                                                                                                                                                                                                                                                                                                                                                                                                                                                                                                                                                                                                                                                                                                                                                                                                                                                                                                                                                                                                                                                                                                                                                                                                                                                                                                                                               |
| DOORS                                                                   | Inspected                                                                                                                                                                                                                                                                                                                                                                                                                                                                                                                                                                                                                                                                                                                                                                                                                                                                                                                                                                                                                                                                                                                                                                                                                                                                                                                                                                                                                                                                                                                                                                                                                                                                                                                                                                                                                                                                                                                                                                                                                                                                                                                     |
| DOORS AND FRAMES                                                        | Inspected                                                                                                                                                                                                                                                                                                                                                                                                                                                                                                                                                                                                                                                                                                                                                                                                                                                                                                                                                                                                                                                                                                                                                                                                                                                                                                                                                                                                                                                                                                                                                                                                                                                                                                                                                                                                                                                                                                                                                                                                                                                                                                                     |
| Condition                                                               | 4- Between Fair and Poor                                                                                                                                                                                                                                                                                                                                                                                                                                                                                                                                                                                                                                                                                                                                                                                                                                                                                                                                                                                                                                                                                                                                                                                                                                                                                                                                                                                                                                                                                                                                                                                                                                                                                                                                                                                                                                                                                                                                                                                                                                                                                                      |
| Deficiency                                                              | METAL CLAD:DETERIORATED DOOR AND FRAME -                                                                                                                                                                                                                                                                                                                                                                                                                                                                                                                                                                                                                                                                                                                                                                                                                                                                                                                                                                                                                                                                                                                                                                                                                                                                                                                                                                                                                                                                                                                                                                                                                                                                                                                                                                                                                                                                                                                                                                                                                                                                                      |
| •                                                                       | MINOR DETERIORATION                                                                                                                                                                                                                                                                                                                                                                                                                                                                                                                                                                                                                                                                                                                                                                                                                                                                                                                                                                                                                                                                                                                                                                                                                                                                                                                                                                                                                                                                                                                                                                                                                                                                                                                                                                                                                                                                                                                                                                                                                                                                                                           |
| Deficiency Location/Instance                                            | M898  ANNEX 2  C  Normal 1  West 2206 SL                                                                                                                                                                                                                                                                                                                                                                                                                                                                                                                                                                                                                                                                                                                                                                                                                                                                                                                                                                                                                                                                                                                                                                                                                                                                                                                                                                                                                                                                                                                                                                                                                                                                                                                                                                                                                                                                                                                                                                                                                                                                                      |
| Deficiency Quantity                                                     | 4                                                                                                                                                                                                                                                                                                                                                                                                                                                                                                                                                                                                                                                                                                                                                                                                                                                                                                                                                                                                                                                                                                                                                                                                                                                                                                                                                                                                                                                                                                                                                                                                                                                                                                                                                                                                                                                                                                                                                                                                                                                                                                                             |
|                                                                         | EACH                                                                                                                                                                                                                                                                                                                                                                                                                                                                                                                                                                                                                                                                                                                                                                                                                                                                                                                                                                                                                                                                                                                                                                                                                                                                                                                                                                                                                                                                                                                                                                                                                                                                                                                                                                                                                                                                                                                                                                                                                                                                                                                          |
| Quantity Uom<br>Potential Action                                        | EACH<br>MAINTENANCE                                                                                                                                                                                                                                                                                                                                                                                                                                                                                                                                                                                                                                                                                                                                                                                                                                                                                                                                                                                                                                                                                                                                                                                                                                                                                                                                                                                                                                                                                                                                                                                                                                                                                                                                                                                                                                                                                                                                                                                                                                                                                                           |
| Urgency of Action                                                       | PRIORITY 3                                                                                                                                                                                                                                                                                                                                                                                                                                                                                                                                                                                                                                                                                                                                                                                                                                                                                                                                                                                                                                                                                                                                                                                                                                                                                                                                                                                                                                                                                                                                                                                                                                                                                                                                                                                                                                                                                                                                                                                                                                                                                                                    |
| Purpose of Action                                                       | LEVEL 2                                                                                                                                                                                                                                                                                                                                                                                                                                                                                                                                                                                                                                                                                                                                                                                                                                                                                                                                                                                                                                                                                                                                                                                                                                                                                                                                                                                                                                                                                                                                                                                                                                                                                                                                                                                                                                                                                                                                                                                                                                                                                                                       |
| Deficiency Photo 1                                                      |                                                                                                                                                                                                                                                                                                                                                                                                                                                                                                                                                                                                                                                                                                                                                                                                                                                                                                                                                                                                                                                                                                                                                                                                                                                                                                                                                                                                                                                                                                                                                                                                                                                                                                                                                                                                                                                                                                                                                                                                                                                                                                                               |
| Deficiency Photo 2                                                      | Exit 2  No photo recorded                                                                                                                                                                                                                                                                                                                                                                                                                                                                                                                                                                                                                                                                                                                                                                                                                                                                                                                                                                                                                                                                                                                                                                                                                                                                                                                                                                                                                                                                                                                                                                                                                                                                                                                                                                                                                                                                                                                                                                                                                                                                                                     |
| Violations                                                              | No violations recorded                                                                                                                                                                                                                                                                                                                                                                                                                                                                                                                                                                                                                                                                                                                                                                                                                                                                                                                                                                                                                                                                                                                                                                                                                                                                                                                                                                                                                                                                                                                                                                                                                                                                                                                                                                                                                                                                                                                                                                                                                                                                                                        |
| Deficiency                                                              | ROLL-UP DOOR: DETERIORATED DOOR AND FRAME -                                                                                                                                                                                                                                                                                                                                                                                                                                                                                                                                                                                                                                                                                                                                                                                                                                                                                                                                                                                                                                                                                                                                                                                                                                                                                                                                                                                                                                                                                                                                                                                                                                                                                                                                                                                                                                                                                                                                                                                                                                                                                   |
| Deficiency Location/Instance                                            | MAJOR DETERIORATION  M898  M898  M898 2  M898 3  M898 1  M898 |
| Deficiency Overtity                                                     |                                                                                                                                                                                                                                                                                                                                                                                                                                                                                                                                                                                                                                                                                                                                                                                                                                                                                                                                                                                                                                                                                                                                                                                                                                                                                                                                                                                                                                                                                                                                                                                                                                                                                                                                                                                                                                                                                                                                                                                                                                                                                                                               |
| Deficiency Quantity Quantity Uom                                        | 1<br>S.F.                                                                                                                                                                                                                                                                                                                                                                                                                                                                                                                                                                                                                                                                                                                                                                                                                                                                                                                                                                                                                                                                                                                                                                                                                                                                                                                                                                                                                                                                                                                                                                                                                                                                                                                                                                                                                                                                                                                                                                                                                                                                                                                     |
|                                                                         |                                                                                                                                                                                                                                                                                                                                                                                                                                                                                                                                                                                                                                                                                                                                                                                                                                                                                                                                                                                                                                                                                                                                                                                                                                                                                                                                                                                                                                                                                                                                                                                                                                                                                                                                                                                                                                                                                                                                                                                                                                                                                                                               |
|                                                                         |                                                                                                                                                                                                                                                                                                                                                                                                                                                                                                                                                                                                                                                                                                                                                                                                                                                                                                                                                                                                                                                                                                                                                                                                                                                                                                                                                                                                                                                                                                                                                                                                                                                                                                                                                                                                                                                                                                                                                                                                                                                                                                                               |
| Potential Action                                                        | REPLACE                                                                                                                                                                                                                                                                                                                                                                                                                                                                                                                                                                                                                                                                                                                                                                                                                                                                                                                                                                                                                                                                                                                                                                                                                                                                                                                                                                                                                                                                                                                                                                                                                                                                                                                                                                                                                                                                                                                                                                                                                                                                                                                       |
| Potential Action Urgency of Action                                      | REPLACE<br>PRIORITY 4                                                                                                                                                                                                                                                                                                                                                                                                                                                                                                                                                                                                                                                                                                                                                                                                                                                                                                                                                                                                                                                                                                                                                                                                                                                                                                                                                                                                                                                                                                                                                                                                                                                                                                                                                                                                                                                                                                                                                                                                                                                                                                         |
| Potential Action                                                        | REPLACE PRIORITY 4 LEVEL 2                                                                                                                                                                                                                                                                                                                                                                                                                                                                                                                                                                                                                                                                                                                                                                                                                                                                                                                                                                                                                                                                                                                                                                                                                                                                                                                                                                                                                                                                                                                                                                                                                                                                                                                                                                                                                                                                                                                                                                                                                                                                                                    |
| Potential Action Urgency of Action Purpose of Action Deficiency Photo 1 | REPLACE PRIORITY 4 LEVEL 2  Boiler Room Door                                                                                                                                                                                                                                                                                                                                                                                                                                                                                                                                                                                                                                                                                                                                                                                                                                                                                                                                                                                                                                                                                                                                                                                                                                                                                                                                                                                                                                                                                                                                                                                                                                                                                                                                                                                                                                                                                                                                                                                                                                                                                  |
| Potential Action Urgency of Action Purpose of Action                    | REPLACE PRIORITY 4 LEVEL 2                                                                                                                                                                                                                                                                                                                                                                                                                                                                                                                                                                                                                                                                                                                                                                                                                                                                                                                                                                                                                                                                                                                                                                                                                                                                                                                                                                                                                                                                                                                                                                                                                                                                                                                                                                                                                                                                                                                                                                                                                                                                                                    |