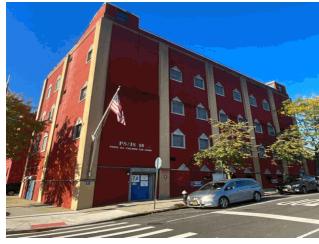

|
| Student Population            |                                                | 240                                                                                              |
| Staff Population              |                                                | 50                                                                                               |
| Comments on the Number of C   | Classrooms                                     | 22                                                                                               |
| Weather                       |                                                | Fair                                                                                             |



Corner of 9th Avenue and West 220th Street - West View

#### **Building Condition Assessment Survey 2023-2024**

#### **Architectural Inspection**

Main Entrance Photo

M898



Facade A - West 220th Street



Roof 1 - Northwest View

No

No Storm Water Management Type Selected Systems: Limited Window balance repaired

Years: 2020

Systems: Limited repairs to the Roofing, Parapets and Copings

Years: 2019

No New Construction

No Tandem

Yes 1991

Full Inspection

#### Roof Photo

 $Do\ Stormwater\ Management/Green\ Infrastructure\ systems\ exist?$ 

Type

Have any Systems/Major Building Components been upgraded?

Have there been any New Building Additions?

Tandem

Leased Space? Year Leased

Inspection Type

#### **Priority Condition**

| Exist      | Priority | Condition   | Component |