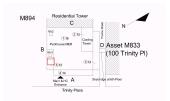

Trinity Place - West View

#### **Architectural Inspection**

Main Entrance Photo

M894

Facade A - Trinity Place

Roof 1 - South View

No

No Storm Water Management Type Selected Systems: Exterior Door replacement at Stair B

Years: 202