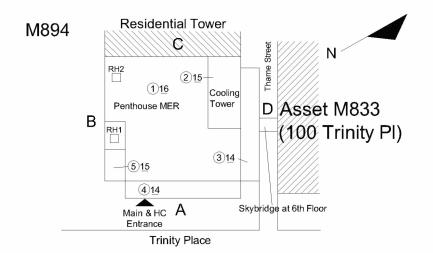

#### **Building Condition Assessment Survey 2023-2024**

Architectural Inspection M894

| Inspection Id     | Inspection Type                                             | Time In Last Edited                                                                                                                                                                                               |
|-------------------|-------------------------------------------------------------|-------------------------------------------------------------------------------------------------------------------------------------------------------------------------------------------------------------------|
| 536               | ARCHITECTURAL - ASSOCIATE                                   | 2023-10-30 08:14AM 2023-12-06 09:04A                                                                                                                                                                              |
| 572               | ARCHITECTURAL - SENIOR                                      | 2023-10-30 09:05AM 2023-12-11 11:59A                                                                                                                                                                              |
| et Data           |                                                             |                                                                                                                                                                                                                   |
| Question          |                                                             | Answer                                                                                                                                                                                                            |
| Was the Buildin   | g Fully Accessible for Inspection?                          | No                                                                                                                                                                                                                |
| Inspection Inac   | cessible Comment                                            | Facade D partial and Roofing (construction protection); Boys Shower Room (sealed off); Sidewalk Elevator Vault (storage)                                                                                          |
| Principal(s) Info | ormation                                                    | Shower Room (seared on), Sidewark Elevator vaun (storage)                                                                                                                                                         |
| 1 ()              | Principal Name                                              | Philip Santos                                                                                                                                                                                                     |
|                   | Principal Organization                                      | HS for Leadership & Public Service - Manhattan                                                                                                                                                                    |
|                   | Meeting with Principal?                                     | Yes                                                                                                                                                                                                               |
|                   | Principal Feedback                                          | The Principal's comments are as follows: 1. The HVAC system emits a white powder and requires a maintenance cleaning. 2. The Heating/Cooling System is inconsistent throughout the building, requiring balancing. |
|                   | Principal Name                                              | Veronica Coleman                                                                                                                                                                                                  |
|                   | Principal Organization                                      | School Without Walls HS - Manhattan                                                                                                                                                                               |
|                   | Meeting with Principal?                                     | Yes                                                                                                                                                                                                               |
|                   | Principal Feedback                                          | The Principal had no comments about the condition of the building at this time.                                                                                                                                   |
| Custodian         |                                                             | David Digiacomo                                                                                                                                                                                                   |
| Was the Custod    | ian Present?                                                | No                                                                                                                                                                                                                |
| Fireman           |                                                             | Jim Torres                                                                                                                                                                                                        |
| Was the Firema    | n Present?                                                  | Yes                                                                                                                                                                                                               |
| Building Square   | e                                                           | 75,000                                                                                                                                                                                                            |
|                   | ne Area (for Athletic Field, Playing Surfaces, Leased Space | None                                                                                                                                                                                                              |
|                   | ne Stories (Floors) plus Basements                          | 14+B+PH                                                                                                                                                                                                           |
| Comments on the   |                                                             | 1973                                                                                                                                                                                                              |
| Student Populat   |                                                             | 435                                                                                                                                                                                                               |
| Staff Population  |                                                             | 46                                                                                                                                                                                                                |
|                   | ne Number of Classrooms                                     | 35                                                                                                                                                                                                                |
| Weather           |                                                             | Fair                                                                                                                                                                                                              |