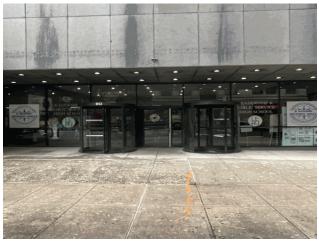

#### **Architectural Inspection**

Main Entrance Photo

M894

Facade A - Trinity Place

Roof 1 - South View

No

No Storm Water Management Type Selected Systems: Exterior Door replacement at Stair B

Years: 202