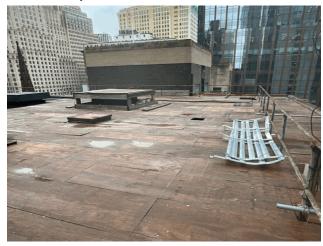

#### **Architectural Inspection**

Main Entrance Photo

M894

Facade A - Trinity Place

Roof 1 - South View

No

No Storm Water Management Type Selected Systems: Exterior Door replacement at Stair B

Years: 202

Systems: Complete Roofing replacement

Years: 2003

No New Construction

No Tandem

Yes 1994

Full Inspection

Roof Photo

Do Stormwater Management/Green Infrastructure systems exist?