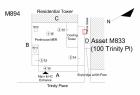

Trinity Place - West View

#### **Architectural Inspection**

Main Entrance Photo

M894

Facade A - Trinity Place

Roof 1 - South View

No

No Storm Water Management Type Selected Systems: Exterior Door replacement at Stair B

Years: 202