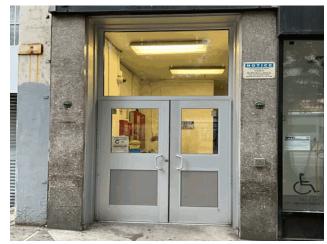

#### **Architectural Inspection**

Main Entrance Photo

Roof Photo

Do Stormwater Management/Green Infrastructure systems exist?

Type

Have any Systems/Major Building Components been upgraded?

**M883** 

Facade A - West 14th Street

| Architectural Inspection | M883 |
|--------------------------|------|
|--------------------------|------|

| estion                                 | Response                 |  |
|----------------------------------------|--------------------------|--|
| EXTERIOR                               |                          |  |
| DOORS                                  | Inspected                |  |
| DOORS AND FRAMES                       | Inspected                |  |
| Condition                              | 1- Good                  |  |
| Deficiency                             | No deficiencies recorded |  |
| DOOR HARDWARE                          | Inspected                |  |
| Condition                              | 1- Good                  |  |
| Deficiency                             | No deficiencies recorded |  |
| LINTELS                                | Inspected                |  |
| Condition                              | 1- Good                  |  |
|                                        | No deficiencies recorded |  |
| Deficiency                             |                          |  |
| TRANSOM/SIDE LIGHT                     | Inspected                |  |
| Condition                              | 1- Good                  |  |
| Deficiency                             | No deficiencies recorded |  |
| EXTERIOR WALLS                         | Inspected                |  |
| Material Type(s)                       | Masonry, Steel           |  |
| Replacement Quantity                   | 20,000                   |  |
| Replacement Uom                        | S.F.                     |  |
| Instance on All Facades                | Inspected                |  |
| Instance Condition                     | 2- Between Good and Fair |  |
| Instance Quantity                      | 20,000                   |  |
| Instance Quantity Uom                  | S.F.                     |  |
| Deficiency                             | No deficiencies recorded |  |
| EXTERIOR SOFFITS                       | Does not exist           |  |
| LOADING DOCK                           | Does not exist           |  |
| LOUVER                                 | Inspected                |  |
| Condition                              | 2- Between Good and Fair |  |
| Deficiency                             | No deficiencies recorded |  |
| PARAPETS                               | Inspected                |  |
| Material Type(s)                       | Masonry                  |  |
| Replacement Quantity                   | 3,000                    |  |
| Replacement Uom                        | C.F.                     |  |
| Instance on All Facades                | Inspected                |  |
| Instance Condition                     | 2- Between Good and Fair |  |
| Instance Quantity                      | 3,000                    |  |
| Instance Quantity Uom                  | CF                       |  |
| Deficiency                             | No deficiencies recorded |  |
| PLAZA DECK                             | Does not exist           |  |
| ROOF                                   | Inspected                |  |
| ROOFING                                | Inspected                |  |
| ROOF HATCH/SMOKE HATCH                 | Does not exist           |  |
| LEADERS, GUTTERS, DOWNSPOUTS, SCUPPERS | Inspected                |  |
| Condition                              | 2- Between Good and Fair |  |
| Deficiency                             | No deficiencies recorded |  |
| ROOF BARRIER/FENCE                     | Inspected                |  |
| Condition                              | 1- Good                  |  |
| Deficiency                             | No deficiencies recorded |  |
| ROOF CAGE                              | Does not exist           |  |
| ROOFING                                | Inspected                |  |
| Replacement Quantity                   | 25,000                   |  |
| Replacement Uom                        | S.F.                     |  |
| C                                      |                          |  |