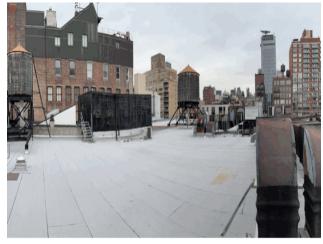

#### **Architectural Inspection**

Main Entrance Photo

Roof Photo

Do Stormwater Management/Green Infrastructure systems exist?

Type

Have any Systems/Major Building Components been upgraded?

**M883** 

Facade A - West 14th Street

Roof 1 - North View

No Storm Water Management Type Selected

Systems: Exterior Upgrade, including South Facade Repointing,

complete Roof Barrier, Roof Drains and Roof replacement, Skylight, Bulkhead and Exterior Walls

#### Architectural Inspection **M883** Question Response **EXTERIOR** ROOF ROOFING ROOFING Instance Roof Photo Roof 1 - North View 1- Good Instance Condition Instance Quantity 25,000 Instance Quantity Uom S.F. Does the roof have major mechanical equipment sitting on Dunnage Yes Steel less than 18" above the Roofing? Does this Roof Instance have a Sustainable Roof System? Yes Sustainable Roof System Type White Roof Sustainable Roof System Location (Roof Number) Roofs 1 and 2 Do solar panels exist on these roofs? No Is/Are the roof(s) suitable for Solar Panel installation? No Installation Year 2023 Source of Installation Year Documented Deficiency No deficiencies recorded ROOFING DRAINS Inspected Condition 1- Good Deficiency No deficiencies recorded Inspected SPECIALTIES **BULKHEAD/PENTHOUSE** Inspected 4- Between Fair and Poor Condition BULKHEAD/PENTHOUSE Deficiency WALLS/EXTERIOR: DETERIORATED JOINTS Deficiency Location/Instance Deficiency Quantity 150 Quantity Uom S.F. Potential Action REPOINT PRIORITY 3 Urgency of Action Purpose of Action LEVEL 2 Deficiency Photo 1 Penthouse PH3 Deficiency Photo 2 No photo recorded