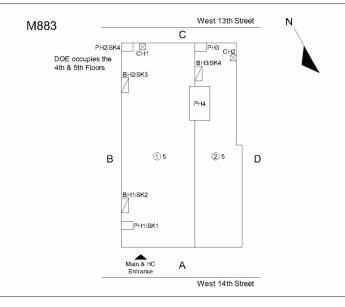

#### **Building Condition Assessment Survey 2023-2024**

Architectural Inspection M883

| Asset:        | LEGACY HS FOR INTEGR. STUDIES - MANHATTAN, 34 WEST 14 STREET, MANHATTAN, NY, 10011 |                    |                    |
|---------------|------------------------------------------------------------------------------------|--------------------|--------------------|
| Inspection Id | Inspection Type                                                                    | Time In            | Last Edited        |
| 851           | ARCHITECTURAL - ASSOCIATE                                                          | 2023-11-09 09:06AM | 2023-11-09 11:52AM |
| 867           | ARCHITECTURAL - SENIOR                                                             | 2023-11-09 07:32AM | 2024-01-02 02:39PM |