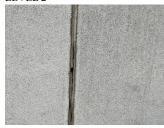

### **Architectural Inspection M876** Question Response **EXTERIOR** EXTERIOR WALLS Deficiency Photo 1 Facade C Deficiency Photo 2 No photo recorded Violations No violations recorded Deficiency CAST IN PLACE / PRE-CAST CONCRETE:MINOR CRACKS/SPALLING Roof Plan Reference Elevation Elevation Reference Facade B1 Deficiency Quantity 15 Quantity Uom S.F. REPAIR Potential Action PRIORITY 3 Urgency of Action Purpose of Action LEVEL 2 Deficiency Photo 1 Facade B1 Deficiency Photo 2 No photo recorded Violations No violations recorded STONE: DETERIORATED CONTROL/EXPANSION JOINTS Deficiency 2ITH DAMAGED CAULKING Roof Plan Reference