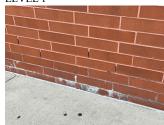

#### EXTERIOR WALLS

Facades A and E

Response

15 L.F.

MAINTENANCE PRIORITY 3

LEVEL 2

Facade E

No photo recorded No violations recorded

BRICK:EFFLORESCENCE

Elevation

Facade E 35 S.F.

MAINTENANCE PRIORITY 1 LEVEL 1

Facade E

No photo recorded

Elevation

Elevation Reference **Deficiency Quantity** Quantity Uom Potential Action Urgency of Action Purpose of Action Deficiency Photo 1