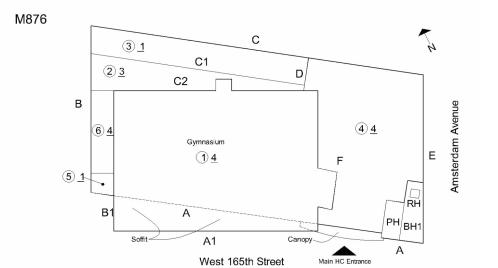

#### **Building Template**

| spection                     |                                                                                                                                                                                                                                                                                                                                                                                                                                                                                                                                                                                                                                                                                                                                                                                                                                                                                                                                                                                                                                                                                                                                                                                                                                                                                                                                                                                                                                                                                                                                                                                                                                                                                                                                                                                                                                                                                                                                                                                                                                                                                                                              |
|------------------------------|------------------------------------------------------------------------------------------------------------------------------------------------------------------------------------------------------------------------------------------------------------------------------------------------------------------------------------------------------------------------------------------------------------------------------------------------------------------------------------------------------------------------------------------------------------------------------------------------------------------------------------------------------------------------------------------------------------------------------------------------------------------------------------------------------------------------------------------------------------------------------------------------------------------------------------------------------------------------------------------------------------------------------------------------------------------------------------------------------------------------------------------------------------------------------------------------------------------------------------------------------------------------------------------------------------------------------------------------------------------------------------------------------------------------------------------------------------------------------------------------------------------------------------------------------------------------------------------------------------------------------------------------------------------------------------------------------------------------------------------------------------------------------------------------------------------------------------------------------------------------------------------------------------------------------------------------------------------------------------------------------------------------------------------------------------------------------------------------------------------------------|
| Question                     | Response                                                                                                                                                                                                                                                                                                                                                                                                                                                                                                                                                                                                                                                                                                                                                                                                                                                                                                                                                                                                                                                                                                                                                                                                                                                                                                                                                                                                                                                                                                                                                                                                                                                                                                                                                                                                                                                                                                                                                                                                                                                                                                                     |
| Architectural                |                                                                                                                                                                                                                                                                                                                                                                                                                                                                                                                                                                                                                                                                                                                                                                                                                                                                                                                                                                                                                                                                                                                                                                                                                                                                                                                                                                                                                                                                                                                                                                                                                                                                                                                                                                                                                                                                                                                                                                                                                                                                                                                              |
| EXTERIOR                     | Inspected                                                                                                                                                                                                                                                                                                                                                                                                                                                                                                                                                                                                                                                                                                                                                                                                                                                                                                                                                                                                                                                                                                                                                                                                                                                                                                                                                                                                                                                                                                                                                                                                                                                                                                                                                                                                                                                                                                                                                                                                                                                                                                                    |
| AREAWAY                      | Does not exist                                                                                                                                                                                                                                                                                                                                                                                                                                                                                                                                                                                                                                                                                                                                                                                                                                                                                                                                                                                                                                                                                                                                                                                                                                                                                                                                                                                                                                                                                                                                                                                                                                                                                                                                                                                                                                                                                                                                                                                                                                                                                                               |
| AWNINGS AND CANOPIES         | Inspected                                                                                                                                                                                                                                                                                                                                                                                                                                                                                                                                                                                                                                                                                                                                                                                                                                                                                                                                                                                                                                                                                                                                                                                                                                                                                                                                                                                                                                                                                                                                                                                                                                                                                                                                                                                                                                                                                                                                                                                                                                                                                                                    |
| Condition                    | 2- Between Good and Fair                                                                                                                                                                                                                                                                                                                                                                                                                                                                                                                                                                                                                                                                                                                                                                                                                                                                                                                                                                                                                                                                                                                                                                                                                                                                                                                                                                                                                                                                                                                                                                                                                                                                                                                                                                                                                                                                                                                                                                                                                                                                                                     |
| Deficiency                   | No deficiencies recorded                                                                                                                                                                                                                                                                                                                                                                                                                                                                                                                                                                                                                                                                                                                                                                                                                                                                                                                                                                                                                                                                                                                                                                                                                                                                                                                                                                                                                                                                                                                                                                                                                                                                                                                                                                                                                                                                                                                                                                                                                                                                                                     |
| CHIMNEY                      | Inspected                                                                                                                                                                                                                                                                                                                                                                                                                                                                                                                                                                                                                                                                                                                                                                                                                                                                                                                                                                                                                                                                                                                                                                                                                                                                                                                                                                                                                                                                                                                                                                                                                                                                                                                                                                                                                                                                                                                                                                                                                                                                                                                    |
| Material Type(s)             | Metal                                                                                                                                                                                                                                                                                                                                                                                                                                                                                                                                                                                                                                                                                                                                                                                                                                                                                                                                                                                                                                                                                                                                                                                                                                                                                                                                                                                                                                                                                                                                                                                                                                                                                                                                                                                                                                                                                                                                                                                                                                                                                                                        |
| Condition                    | 2- Between Good and Fair                                                                                                                                                                                                                                                                                                                                                                                                                                                                                                                                                                                                                                                                                                                                                                                                                                                                                                                                                                                                                                                                                                                                                                                                                                                                                                                                                                                                                                                                                                                                                                                                                                                                                                                                                                                                                                                                                                                                                                                                                                                                                                     |
| Deficiency                   | No deficiencies recorded                                                                                                                                                                                                                                                                                                                                                                                                                                                                                                                                                                                                                                                                                                                                                                                                                                                                                                                                                                                                                                                                                                                                                                                                                                                                                                                                                                                                                                                                                                                                                                                                                                                                                                                                                                                                                                                                                                                                                                                                                                                                                                     |
| COPING                       | Inspected                                                                                                                                                                                                                                                                                                                                                                                                                                                                                                                                                                                                                                                                                                                                                                                                                                                                                                                                                                                                                                                                                                                                                                                                                                                                                                                                                                                                                                                                                                                                                                                                                                                                                                                                                                                                                                                                                                                                                                                                                                                                                                                    |
| Condition                    | 2- Between Good and Fair                                                                                                                                                                                                                                                                                                                                                                                                                                                                                                                                                                                                                                                                                                                                                                                                                                                                                                                                                                                                                                                                                                                                                                                                                                                                                                                                                                                                                                                                                                                                                                                                                                                                                                                                                                                                                                                                                                                                                                                                                                                                                                     |
| Deficiency                   | No deficiencies recorded                                                                                                                                                                                                                                                                                                                                                                                                                                                                                                                                                                                                                                                                                                                                                                                                                                                                                                                                                                                                                                                                                                                                                                                                                                                                                                                                                                                                                                                                                                                                                                                                                                                                                                                                                                                                                                                                                                                                                                                                                                                                                                     |
| CORNICE                      | Does not exist                                                                                                                                                                                                                                                                                                                                                                                                                                                                                                                                                                                                                                                                                                                                                                                                                                                                                                                                                                                                                                                                                                                                                                                                                                                                                                                                                                                                                                                                                                                                                                                                                                                                                                                                                                                                                                                                                                                                                                                                                                                                                                               |
| DOORS                        | Inspected                                                                                                                                                                                                                                                                                                                                                                                                                                                                                                                                                                                                                                                                                                                                                                                                                                                                                                                                                                                                                                                                                                                                                                                                                                                                                                                                                                                                                                                                                                                                                                                                                                                                                                                                                                                                                                                                                                                                                                                                                                                                                                                    |
| DOORS AND FRAMES             | Inspected                                                                                                                                                                                                                                                                                                                                                                                                                                                                                                                                                                                                                                                                                                                                                                                                                                                                                                                                                                                                                                                                                                                                                                                                                                                                                                                                                                                                                                                                                                                                                                                                                                                                                                                                                                                                                                                                                                                                                                                                                                                                                                                    |
| Condition                    | 3- Fair                                                                                                                                                                                                                                                                                                                                                                                                                                                                                                                                                                                                                                                                                                                                                                                                                                                                                                                                                                                                                                                                                                                                                                                                                                                                                                                                                                                                                                                                                                                                                                                                                                                                                                                                                                                                                                                                                                                                                                                                                                                                                                                      |
| Deficiency                   | METAL:DETERIORATED DOOR AND FRAME - MAJOR DETERIORATION                                                                                                                                                                                                                                                                                                                                                                                                                                                                                                                                                                                                                                                                                                                                                                                                                                                                                                                                                                                                                                                                                                                                                                                                                                                                                                                                                                                                                                                                                                                                                                                                                                                                                                                                                                                                                                                                                                                                                                                                                                                                      |
| Deficiency Location/Instance | M876  (3) J C1  (3) J C2  (4) J C2  (5) J C2  (6) J C2  (7) J C1  (7) J C1  (8) J C2  (9) J C2 |
| Deficiency Quantity          | 1                                                                                                                                                                                                                                                                                                                                                                                                                                                                                                                                                                                                                                                                                                                                                                                                                                                                                                                                                                                                                                                                                                                                                                                                                                                                                                                                                                                                                                                                                                                                                                                                                                                                                                                                                                                                                                                                                                                                                                                                                                                                                                                            |
| Quantity Uom                 | EACH                                                                                                                                                                                                                                                                                                                                                                                                                                                                                                                                                                                                                                                                                                                                                                                                                                                                                                                                                                                                                                                                                                                                                                                                                                                                                                                                                                                                                                                                                                                                                                                                                                                                                                                                                                                                                                                                                                                                                                                                                                                                                                                         |

| uestion                                     | Response                                                                                        |
|---------------------------------------------|-------------------------------------------------------------------------------------------------|
| EXTERIOR                                    | Teoponot .                                                                                      |
| DOORS                                       |                                                                                                 |
| DOORS AND FRAMES                            |                                                                                                 |
| Potential Action                            | REPLACE                                                                                         |
| Urgency of Action                           | PRIORITY 4                                                                                      |
| Purpose of Action                           | LEVEL 2                                                                                         |
| Deficiency Photo 1                          |                                                                                                 |
|                                             | Exit 3 (threshold buckled)                                                                      |
| Deficiency Photo 2                          | No photo recorded                                                                               |
| Violations                                  | No violations recorded                                                                          |
| DOOR HARDWARE                               | Inspected                                                                                       |
| Condition                                   | 2- Between Good and Fair                                                                        |
| Deficiency                                  | No deficiencies recorded                                                                        |
| LINTELS                                     | Inspected                                                                                       |
| Condition                                   | 2- Between Good and Fair                                                                        |
| Deficiency                                  | No deficiencies recorded                                                                        |
| TRANSOM/SIDE LIGHT                          | Inspected                                                                                       |
| Condition                                   | 2- Between Good and Fair                                                                        |
| Deficiency                                  | No deficiencies recorded                                                                        |
| EXTERIOR WALLS                              | Inspected                                                                                       |
| Material Type(s)                            | Masonry                                                                                         |
| Replacement Quantity                        | 25,000<br>S.F.                                                                                  |
| Replacement Uom Instance on All Facades     |                                                                                                 |
| Instance on All Facades  Instance Condition | Inspected 3- Fair                                                                               |
| Instance Condition  Instance Quantity       |                                                                                                 |
| Instance Quantity  Instance Quantity Uom    | 25,000<br>S.F.                                                                                  |
| Deficiency                                  | BRICK:DETERIORATED JOINTS                                                                       |
| Roof Plan Reference                         | M876  (3) J C1  (3) J C2  (4) A  (5) A  (6) A  (7) A  (7) A  West 16676 Stood  West 16676 Stood |
| Elevation                                   |                                                                                                 |
| Elevation Reference                         | Facade C                                                                                        |
| Deficiency Quantity                         | 35                                                                                              |
| Quantity Uom                                | S.F.                                                                                            |
| Potential Action Urgency of Action          | REPOINT<br>PRIORITY 3                                                                           |
|                                             |                                                                                                 |