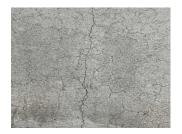

### **Architectural Inspection M876** Question Response **EXTERIOR** EXTERIOR WALLS Deficiency Photo 1 Facade C Deficiency Photo 2 No photo recorded Violations No violations recorded Deficiency CAST IN PLACE / PRE-CAST CONCRETE:MINOR CRACKS/SPALLING Roof Plan Reference Elevation Elevation Reference Facade B1 Deficiency Quantity 15 Quantity Uom S.F. REPAIR Potential Action PRIORITY 3 Urgency of Action Purpose of Action LEVEL 2 Deficiency Photo 1 Facade B1 Deficiency Photo 2 No photo recorded Violations No violations recorded STONE: DETERIORATED CONTROL/EXPANSION JOINTS Deficiency 2ITH DAMAGED CAULKING Roof Plan Reference