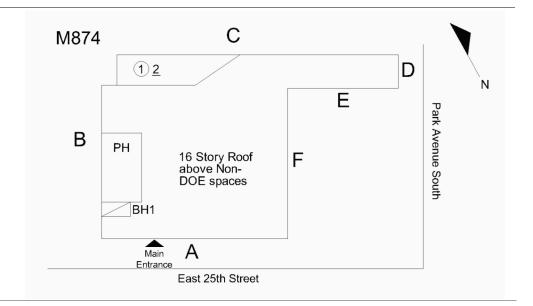

#### **Architectural Inspection**

Main Entrance Photo

**M874** 

Facade A - East 25th Street

Roof 1 - Northwest View

No Storm Water Management Type Selected Systems: Exterior Masonry Wall repointing.

Years: 2018

#### Arc

| ectural Inspection I                 |                                                       |  |  |  |  |
|--------------------------------------|-------------------------------------------------------|--|--|--|--|
| estion                               | Response                                              |  |  |  |  |
| XTERIOR                              |                                                       |  |  |  |  |
| DOORS                                |                                                       |  |  |  |  |
| DOORS AND FRAMES                     |                                                       |  |  |  |  |
| Deficiency Photo 1                   |                                                       |  |  |  |  |
|                                      | Exit Stair C                                          |  |  |  |  |
| Deficiency Photo 2                   | No photo recorded                                     |  |  |  |  |
| Violations                           | No violations recorded                                |  |  |  |  |
| Deficiency                           | METAL:DETERIORATED DOOR - MAJOR DETERIORATION         |  |  |  |  |
| Deficiency Location/Instance         | B PH 16 Story Rood above Non-Bank Edward 25th Storyet |  |  |  |  |
| Deficiency Quantity                  | 1                                                     |  |  |  |  |
| Quantity Uom                         | EACH                                                  |  |  |  |  |
| Potential Action                     | REPLACE                                               |  |  |  |  |
| Urgency of Action                    | PRIORITY 4                                            |  |  |  |  |
| Purpose of Action Deficiency Photo 1 | LEVEL 2                                               |  |  |  |  |
|                                      | Main Entrance                                         |  |  |  |  |
| Deficiency Photo 2                   | No photo recorded                                     |  |  |  |  |
| Violations                           | No violations recorded                                |  |  |  |  |
| DOOR HARDWARE                        | Inspected                                             |  |  |  |  |
| Condition                            | 3- Fair                                               |  |  |  |  |
| Deficiency                           | No deficiencies recorded                              |  |  |  |  |
| LINTELS                              | Inspected                                             |  |  |  |  |
| Condition                            | 2- Between Good and Fair                              |  |  |  |  |
| Deficiency                           | No deficiencies recorded                              |  |  |  |  |
| TRANSOM/SIDE LIGHT                   | Inspected                                             |  |  |  |  |
| Condition                            | 2- Between Good and Fair                              |  |  |  |  |
| Deficiency                           | No deficiencies recorded                              |  |  |  |  |
| EXTERIOR WALLS                       | Inspected                                             |  |  |  |  |
| Material Type(s)                     | Masonry                                               |  |  |  |  |
| Replacement Quantity                 | 32,000                                                |  |  |  |  |

# **Architectural Inspection M874** Question Response **EXTERIOR** EXTERIOR WALLS BRICK:MINOR CRACKS, SPALLING Deficiency Roof Plan Reference Elevation Elevation Reference Facade F Deficiency Quantity 500 Quantity Uom S.F. RESTITCH Potential Action PRIORITY 3 Urgency of Action LEVEL 2 Purpose of Action Deficiency Photo 1 Facade F Deficiency Photo 2 No photo recorded Violations No violations recorded Deficiency BRICK: DETERIORATED MASONRY SILLS - MAJOR Roof Plan Reference Elevation Elevation Reference Facades C, E and F Deficiency Quantity Quantity Uom L.F. Potential Action REMOVE AND REPLACE

| estion                                                    | Response                                                 |
|-----------------------------------------------------------|----------------------------------------------------------|
|                                                           | Response                                                 |
| XTERIOR                                                   |                                                          |
| ROOF                                                      |                                                          |
| SPECIALTIES                                               |                                                          |
| DORMER                                                    | Does not exist                                           |
| DUNNAGE STEEL                                             | Inspected                                                |
| Condition                                                 | 3- Fair                                                  |
| Deficiency                                                | HEIGHT LESS THAN 18"                                     |
| Deficiency Location/Instance  Deficiency Quantity         | B PH 16 Story Rood Shore Not-DOE spaces East 25th Street |
|                                                           | 50                                                       |
| Quantity Uom<br>Potential Action                          | L.F.<br>REPLACE                                          |
| Urgency of Action                                         | PRIORITY 3                                               |
| Purpose of Action                                         | LEVEL 2                                                  |
| Deficiency Photo 1                                        | ELL VILLE                                                |
|                                                           |                                                          |
|                                                           | Roof 1                                                   |
| Deficiency Photo 2                                        | No photo recorded                                        |
| Violations                                                | No violations recorded                                   |
| SKYLIGHT/ROOF VENT                                        | Not required                                             |
| ROOF/GRAVITY TANK                                         | Does not exist                                           |
| STAIRS/RAMPS: EXTERIOR                                    | Does not exist                                           |
| WINDOWS                                                   | Inspected                                                |
| Replacement Quantity                                      | 6,920                                                    |
| Replacement Uom                                           | S.F.                                                     |
| EXTERIOR GUARDS                                           | Does not exist                                           |
| LINTELS                                                   | Inspected                                                |
| Condition                                                 | 2- Between Good and Fair                                 |
| Deficiency                                                | No deficiencies recorded                                 |
| WINDOWS                                                   | Inspected                                                |
| Material Type(s)                                          | Aluminum, Cladded Wood                                   |
| Instance on Aluminum - Other:Facade A (Multipurpose Room) | Inspected                                                |
| Instance Condition                                        | 5- Poor                                                  |
| Instance Quantity                                         | 120                                                      |
| Instance Quantity Uom                                     | S.F.                                                     |
| Installation Year                                         | 1994                                                     |
| Source of Installation Year                               | Inspector Estimate                                       |
| Are these windows insulated?                              | Yes                                                      |

# **Building Condition Assessment Survey 2023-2024**

| Question                                           | Response                                                     |  |
|----------------------------------------------------|--------------------------------------------------------------|--|
| EXTERIOR                                           | •                                                            |  |
| WINDOWS                                            |                                                              |  |
| WINDOWS                                            |                                                              |  |
| Roof Plan Reference                                | B PH 16 Story Road access form                               |  |
| Elevation                                          |                                                              |  |
| Elevation Reference                                | Facade A                                                     |  |
| Deficiency Quantity                                | 60                                                           |  |
| Quantity Uom                                       | S.F.                                                         |  |
| Potential Action                                   | REPLACE WINDOW                                               |  |
| Urgency of Action                                  | PRIORITY 4                                                   |  |
| Purpose of Action                                  | LEVEL 2                                                      |  |
| Deficiency Photo 1                                 |                                                              |  |
|                                                    |                                                              |  |
|                                                    | Multipurpose Room                                            |  |
| Deficiency Photo 2                                 | No photo recorded                                            |  |
| Violations                                         | No violations recorded                                       |  |
| Instance on Wood:Copper Clad at Facades A, C and D | Inspected                                                    |  |
| Instance Condition                                 | 5- Poor                                                      |  |
| Instance Quantity                                  | 1,800                                                        |  |
| Instance Quantity Uom                              | S.F.                                                         |  |
| Installation Year                                  | 1913                                                         |  |
| Source of Installation Year                        | Inspector Estimate                                           |  |
| Are these windows insulated?                       | No                                                           |  |
| Deficiency                                         | WOOD:DETERIORATED                                            |  |
| Roof Plan Reference                                | B PH 16 Story Road above Non-DOE spaces BH1 East 25th Street |  |
| Elevation                                          |                                                              |  |
| Elevation Reference                                | Facade D                                                     |  |
| Deficiency Quantity                                | 300                                                          |  |

## **Building Condition Assessment Survey 2023-2024**

| Question                                       | Response                                   |
|------------------------------------------------|--------------------------------------------|
| EXTERIOR                                       | •                                          |
| WINDOWS                                        |                                            |
| WINDOWS                                        |                                            |
| Quantity Uom                                   | S.F.                                       |
| Potential Action                               | MAINTENANCE                                |
| Urgency of Action                              | PRIORITY 4                                 |
|                                                | LEVEL 2                                    |
| Purpose of Action Deficiency Photo 1           | LEVEL 2                                    |
|                                                |                                            |
|                                                |                                            |
|                                                | Room 313                                   |
| Deficiency Photo 2                             | No photo recorded                          |
| Violations                                     | No violations recorded                     |
| Deficiency                                     | WOOD:AIR/WATER INFILTRATION                |
| Roof Plan Reference                            | B PH 16 Story Rood above Non-Dot species F |
| Elevation                                      | BH1  Tension A  Entire East 25th Street    |
| Elevation                                      |                                            |
| Elevation Reference                            | Facade A, C and D                          |
| Deficiency Quantity                            | 300                                        |
| Quantity Uom                                   | L.F.                                       |
| Potential Action                               | REPLACE TRIM, SILLS OR WEATHERSTRIPPING    |
| Urgency of Action                              | PRIORITY 5                                 |
| Purpose of Action                              | LEVEL 2                                    |
| Deficiency Photo 1                             |                                            |
|                                                | Multipurpose Room                          |
| Deficiency Photo 2                             | No photo recorded                          |
| Violations                                     | No violations recorded                     |
| Instance on Aluminum - Double Hung:Facades A-F | Inspected                                  |
| Instance Condition                             | 3- Fair                                    |
| Instance Quantity                              | 5,000                                      |
| Instance Quantity Uom                          | S.F.                                       |
| Installation Year                              | 1995                                       |
| Source of Installation Year                    | Custodial Staff                            |
| And those windows insulated?                   | Vac                                        |