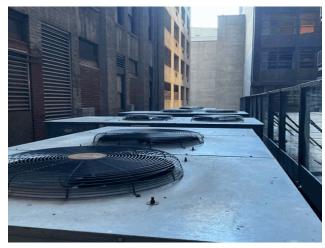

| Question                                                         | Response                                     |
|------------------------------------------------------------------|----------------------------------------------|
| -                                                                | Response                                     |
| EXTERIOR PARAPETS                                                |                                              |
|                                                                  |                                              |
| Deficiency Photo 1                                               |                                              |
|                                                                  |                                              |
|                                                                  |                                              |
|                                                                  |                                              |
|                                                                  |                                              |
|                                                                  |                                              |
|                                                                  |                                              |
|                                                                  |                                              |
|                                                                  | Roof 1 at Facade C                           |
| Deficiency Photo 2                                               | No photo recorded                            |
| Violations                                                       | No violations recorded                       |
| PLAZA DECK                                                       | Does not exist                               |
| ROOF                                                             | Inspected                                    |
| ROOFING                                                          | Inspected                                    |
| ROOF HATCH/SMOKE HATCH                                           | Does not exist                               |
| LEADERS, GUTTERS, DOWNSPOUTS, SCUPPERS                           | Does not exist                               |
| ROOF BARRIER/FENCE                                               | Does not exist  Does not exist               |
|                                                                  | Does not exist  Does not exist               |
| ROOF CAGE                                                        |                                              |
| ROOFING                                                          | Inspected                                    |
| Replacement Quantity                                             | 750                                          |
| Replacement Uom                                                  | S.F.                                         |
| Instance on Modified Bitumen:Roof 1                              | Inspected                                    |
| Instance Roof Photo                                              |                                              |
|                                                                  |                                              |
|                                                                  |                                              |
|                                                                  |                                              |
|                                                                  |                                              |
|                                                                  |                                              |
|                                                                  |                                              |
|                                                                  |                                              |
|                                                                  | Roof 1                                       |
| Instance Condition                                               | 3- Fair                                      |
| Instance Quantity                                                | 750                                          |
| Instance Quantity Uom                                            | S.F.                                         |
| Does the roof have major mechanical equipment sitting on Dunnage | Yes                                          |
| Steel less than 18" above the Roofing?                           | 100                                          |
| Does this Roof Instance have a Sustainable Roof System?          | No                                           |
| Do solar panels exist on these roofs?                            | No                                           |
| Is/Are the roof(s) suitable for Solar Panel installation?        | No                                           |
| Installation Year                                                | 1994                                         |
| Source of Installation Year                                      | Inspector Estimate                           |
|                                                                  | MODIFIED BITUMEN:ROOFING:BEYOND USEFUL LIFE  |
| Deficiency Deficiency Location/Instance                          | Modified Bitumen:Roof 1                      |
| Deficiency Quantity                                              |                                              |
|                                                                  | 750<br>S.F.                                  |
| Quantity Uom                                                     | S.F.                                         |
| Potential Action                                                 | REPLACE ROOFING WITH MAJOR EQUIPMENT REMOVAL |
| Urgency of Action                                                | PRIORITY 1                                   |
| Purpose of Action                                                | LEVEL 2                                      |
| Deficiency Photo 2                                               | No photo recorded                            |
| Violations                                                       | No violations recorded                       |
| ROOFING DRAINS                                                   | Does not exist                               |
| SPECIALTIES                                                      | Inspected                                    |
| SPECIALITES                                                      |                                              |

| estion                                                    | Response                                                 |
|-----------------------------------------------------------|----------------------------------------------------------|
|                                                           | Response                                                 |
| XTERIOR                                                   |                                                          |
| ROOF                                                      |                                                          |
| SPECIALTIES                                               |                                                          |
| DORMER                                                    | Does not exist                                           |
| DUNNAGE STEEL                                             | Inspected                                                |
| Condition                                                 | 3- Fair                                                  |
| Deficiency                                                | HEIGHT LESS THAN 18"                                     |
| Deficiency Location/Instance  Deficiency Quantity         | B PH 16 Story Rood Shore Not-DOE spaces East 25th Street |
|                                                           | 50                                                       |
| Quantity Uom<br>Potential Action                          | L.F.<br>REPLACE                                          |
| Urgency of Action                                         | PRIORITY 3                                               |
| Purpose of Action                                         | LEVEL 2                                                  |
| Deficiency Photo 1                                        | ELL VILLE                                                |
|                                                           |                                                          |
|                                                           | Roof 1                                                   |
| Deficiency Photo 2                                        | No photo recorded                                        |
| Violations                                                | No violations recorded                                   |
| SKYLIGHT/ROOF VENT                                        | Not required                                             |
| ROOF/GRAVITY TANK                                         | Does not exist                                           |
| STAIRS/RAMPS: EXTERIOR                                    | Does not exist                                           |
| WINDOWS                                                   | Inspected                                                |
| Replacement Quantity                                      | 6,920                                                    |
| Replacement Uom                                           | S.F.                                                     |
| EXTERIOR GUARDS                                           | Does not exist                                           |
| LINTELS                                                   | Inspected                                                |
| Condition                                                 | 2- Between Good and Fair                                 |
| Deficiency                                                | No deficiencies recorded                                 |
| WINDOWS                                                   | Inspected                                                |
| Material Type(s)                                          | Aluminum, Cladded Wood                                   |
| Instance on Aluminum - Other:Facade A (Multipurpose Room) | Inspected                                                |
| Instance Condition                                        | 5- Poor                                                  |
| Instance Quantity                                         | 120                                                      |
| Instance Quantity Uom                                     | S.F.                                                     |
| Installation Year                                         | 1994                                                     |
| Source of Installation Year                               | Inspector Estimate                                       |
| Are these windows insulated?                              | Yes                                                      |