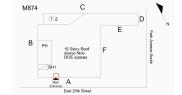

## **Building Condition Assessment Survey 2023-2024**

Architectural Inspection **M874** 

| Asset:        | BARUCH COLLEGE CAMPUS HS - MANHATTAN, 55 EAST 25 STREET, MANHATTAN, NY, 10010 |                    |                    |  |  |  |
|---------------|-------------------------------------------------------------------------------|--------------------|--------------------|--|--|--|
| Inspection Id | Inspection Type                                                               | Time In            | Last Edited        |  |  |  |
| 1895          | ARCHITECTURAL - ASSOCIATE                                                     | 2023-12-22 10:51AM | 2024-01-11 04:38PM |  |  |  |
| 1924          | ARCHITECTURAL - SENIOR                                                        | 2023-12-22 09:20AM | 2024-02-29 02:02PM |  |  |  |
| set Data      |                                                                               |                    |                    |  |  |  |
| A             |                                                                               |                    |                    |  |  |  |

#### **Architectural Inspection**

Main Entrance Photo

**M874** 

Facade A - East 25th Street

Roof 1 - Northwest View

No Storm Water Management Type Selected Systems: Exterior Masonry Wall repointing.

Years: 2018