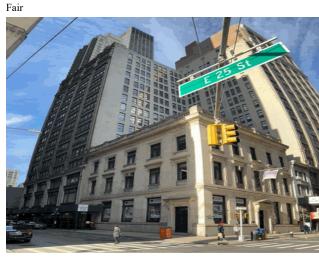

|
| Student Population                                                         | 474                                                                                                                                                                       |
| Staff Population                                                           | 55                                                                                                                                                                        |
| Comments on the Number of Classrooms                                       | 20                                                                                                                                                                        |



Corner of East 25th Street and Park Avenue South - North View

#### **Building Condition Assessment Survey 2023-2024**

#### **Architectural Inspection**

Main Entrance Photo

**M874** 

Facade A - East 25th Street



Roof 1 - Northwest View

No Storm Water Management Type Selected Systems: Exterior Masonry Wall repointing.

Years: 2018

Systems: New Lockers installed

2015 Years:

No New Construction

No Tandem

Yes

1994

Partial Inspection

Roof Photo

Do Stormwater Management/Green Infrastructure systems exist?

Type

Have any Systems/Major Building Components been upgraded?

Have there been any New Building Additions?

Tandem

Leased Space? Year Leased

Inspection Type

**Priority Condition** 

| 1 morning Co        | THE THE TENT         |                       |