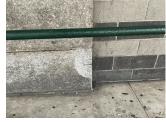

#### **Building Condition Assessment Survey 2023-2024**

**Architectural Inspection M874** Question Response **EXTERIOR** EXTERIOR WALLS Deficiency Photo 1 Facade C at Roof 1 Deficiency Photo 2 No photo recorded No violations recorded Violations Deficiency STONE: CHIPPED/SPALLED/BROKEN PIECES - MINOR Roof Plan Reference Elevation Elevation Reference Facade A Deficiency Quantity 10 Quantity Uom S.F. Potential Action REPAIR

PRIORITY 3 Urgency of Action Purpose of Action LEVEL 2 Deficiency Photo 1

Right of Main Entrance No photo recorded No violations recorded

**EXTERIOR SOFFITS** Inspected

Deficiency Photo 2

Roof Plan Reference