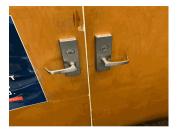

| estion                            | Response                          |
|-----------------------------------|-----------------------------------|
| NTERIOR                           |                                   |
| CLASSROOMS/CORRIDORS/ADMIN SPACES |                                   |
| Walls                             |                                   |
| Condition                         | 2- Between Good and Fair          |
| Deficiency                        | PLASTER:CRACKS/SPALLING           |
| Deficiency Location/Instance      | Corridor near Rooms 310, 412, 516 |
| Deficiency Quantity               | 30                                |
| Quantity Uom                      | S.F.                              |
| Potential Action                  | REPLACE                           |
| Urgency of Action                 | PRIORITY 3                        |
| Purpose of Action                 | LEVEL 2                           |
| Deficiency Photo 1                |                                   |
|                                   |                                   |
|                                   | Corridor near Room 516            |
| Deficiency Photo 2                | No photo recorded                 |
| Violations                        | No violations recorded            |
| Specialties                       | Inspected                         |
| Classroom Locker(s)               | Inspected                         |
| Condition                         | 2- Between Good and Fair          |
| Deficiency                        | No deficiencies recorded          |
| Fixed Seating                     | Does not exist                    |
| GYMNASIUM                         | Does not exist                    |
| INTERIOR DOOR HARDWARE            | Inspected                         |
| Condition                         | 3- Fair                           |
| Deficiency                        | No deficiencies recorded          |
| INTERIOR GUARDS                   | Inspected                         |
| Condition                         | 2- Between Good and Fair          |
| Deficiency                        | No deficiencies recorded          |
| KITCHEN                           | Inspected                         |
| Instance on 2nd Floor             | Inspected                         |
| Ceiling                           |                                   |
| Instance on 2nd Floor             | Inspected                         |
| Instance Condition                | 2- Between Good and Fair          |
| Deficiency                        | No deficiencies recorded          |
| Door(s)                           |                                   |
| Instance on 2nd Floor             | Inspected                         |
| Instance Condition                | 2- Between Good and Fair          |
| Deficiency                        | No deficiencies recorded          |
| Floor Finish                      |                                   |
| Instance on 2nd Floor             | Inspected                         |
| Instance Condition                | 2- Between Good and Fair          |
| Deficiency                        | No deficiencies recorded          |
| Walls                             |                                   |
| Instance on 2nd Floor             | Inspected                         |
| Instance Condition                | 2- Between Good and Fair          |
| Deficiency                        | CERAMIC TILE:BROKEN/ MISSING      |
| Deficiency Location/Instance      | Servery                           |
| Deficiency Quantity               | 10                                |
| Quantity Uom                      | S.F.                              |