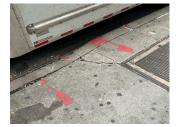

Deficiency

Deficiency Location/Instance

DETERIORATION

MB73

West 20rd Street

METAL:DETERIORATED DOOR AND FRAME - MAJOR

Deficiency Quantity Quantity Uom Potential Action Urgency of Action Purpose of Action Deficiency Photo 1 3 EACH REPLACE PRIORITY 4

Main School Entrance (doors inoperable)

No photo recorded No violations recorded

Deficiency Photo 2 Violations