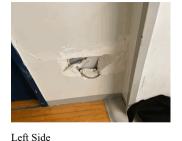

Deficiency

Deficiency Location/Instance

DETERIORATION

MB73

West 20rd Street

METAL:DETERIORATED DOOR AND FRAME - MAJOR

Deficiency Quantity Quantity Uom Potential Action Urgency of Action Purpose of Action Deficiency Photo 1 3 EACH REPLACE PRIORITY 4

Main School Entrance (doors inoperable)

No photo recorded No violations recorded

Deficiency Photo 2 Violations