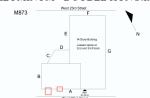

# **Building Condition Assessment Survey 2023-2024**

## Architectural Inspection M873

| ysical Breakdown Structure                 | Exists | Complies | Required | Deficiency          | Assistive<br>Listening<br>System | Fire<br>Alarm<br>Strobe |
|--------------------------------------------|--------|----------|----------|---------------------|----------------------------------|-------------------------|
| Exterior Ramps and Railings                | No     |          | No       |                     |                                  |                         |
| Interior Routes                            |        |          |          |                     |                                  |                         |
| Corridor and Lobby H/C Lifts               | Yes    | No       |          |                     |                                  |                         |
|                                            |        |          |          | INOPERABLE          |                                  |                         |
| Interior Corridor Doors And<br>Hardware    | No     |          | No       |                     |                                  |                         |
| Interior Corridors & Lobbies               |        | No       |          |                     |                                  |                         |
|                                            |        |          |          | CHANGE IN ELEVATION |                                  |                         |
| Interior Elevators                         | Yes    | Yes      |          |                     |                                  |                         |
| Interior Lobby Doors And Hardware          |        | Yes      |          |                     |                                  |                         |
| Interior Ramps                             | No     |          |          |                     |                                  |                         |
| Rooms & Spaces                             |        |          |          |                     |                                  |                         |
| Art Rooms                                  | No     |          |          |                     |                                  |                         |
| Auditorium                                 | No     |          |          |                     |                                  |                         |
| Cafeteria                                  |        |          |          |                     |                                  |                         |
| 2nd Floor                                  | Yes    | Yes      |          |                     | No                               | Yes                     |
| Classrooms                                 |        |          |          |                     |                                  |                         |
| Floors 2nd and 3rd                         | Yes    | Yes      |          |                     |                                  |                         |
| Computer Rooms                             | No     |          |          |                     |                                  |                         |
| Gymnasium                                  | No     |          |          |                     |                                  |                         |
| Library                                    |        |          |          |                     |                                  |                         |
| Room 354                                   | Yes    | Yes      |          |                     |                                  |                         |
| Main Office                                |        |          |          |                     |                                  |                         |
| Room 214                                   | Yes    | Yes      |          |                     |                                  |                         |
| Multi-purpose Room                         |        |          |          |                     |                                  |                         |
| Room 364                                   | Yes    | Yes      |          |                     | No                               | Yes                     |
| Nurse's Office                             | 100    | 103      |          |                     |                                  |                         |
| Room 350                                   | Yes    | Yes      |          |                     |                                  |                         |
|                                            | No     | 168      |          |                     |                                  |                         |
| Pool                                       | INU    |          |          |                     |                                  |                         |
| Science Lab  Rooms 221B, 229B, 362 and 370 | Yes    | Yes      |          |                     |                                  |                         |
| Toilet Rooms (boys)                        |        |          |          |                     |                                  |                         |
| Floors 2nd and 3rd                         | Yes    | Yes      |          |                     |                                  |                         |
|                                            | 105    | 105      |          |                     |                                  |                         |
| Toilet Rooms (girls) Floors 2nd and 3rd    | 37     | ***      |          |                     |                                  |                         |
|                                            | Yes    | Yes      |          |                     |                                  |                         |
| Toilet Rooms (staff)                       |        |          |          |                     |                                  |                         |
| Floors 2nd and 3rd                         | Yes    | No       |          |                     |                                  |                         |