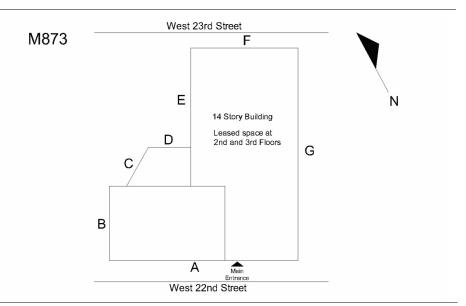

## **Building Condition Assessment Survey 2023-2024**

Architectural Inspection M873

| Asset:            | MANHATTAN VILLAGE ACADEMY - MANHATTAN, 43 WEST 22 STREET, MANHATTAN, NY, 10010 |                                                                                                |              |                    |  |
|-------------------|--------------------------------------------------------------------------------|------------------------------------------------------------------------------------------------|--------------|--------------------|--|
| Inspection Id     | Inspection Type                                                                | Time In                                                                                        |              | Last Edited        |  |
| 1897              | ARCHITECTURAL - ASSOCIATE                                                      | 2023-12                                                                                        | 2-22 08:56AM | 2024-06-21 11:36A  |  |
| 1923              | ARCHITECTURAL - SENIOR                                                         | 2023-12                                                                                        | 2-22 08:27AM | 2024-01-26 03:13PI |  |
| et Data           |                                                                                |                                                                                                |              |                    |  |
| Question          |                                                                                | Answer                                                                                         |              |                    |  |
| Was the Buildin   | ng Fully Accessible for Inspection?                                            | Yes                                                                                            |              |                    |  |
| Principal(s) Info | ormation                                                                       |                                                                                                |              |                    |  |
|                   | Principal Name                                                                 | Christina White                                                                                |              |                    |  |
|                   | Principal Organization                                                         | Manhattan Village Academy                                                                      | - Manhattan  |                    |  |
|                   | Meeting with Principal?                                                        | Yes                                                                                            |              |                    |  |
| Custodian         | Principal Feedback                                                             | The Principal's comments an<br>Doors are deteriorating, hav<br>be replaced.<br>Sarah Petriello |              |                    |  |
| Was the Custod    | ian Present?                                                                   | No                                                                                             |              |                    |  |
| Fireman           |                                                                                | Will Frodo                                                                                     |              |                    |  |
| Was the Firema    | n Present?                                                                     | Yes                                                                                            |              |                    |  |
| Building Square   | e Footage                                                                      | 54,000                                                                                         |              |                    |  |
| Comments on the   | he Area (for Athletic Field, Playing Surfaces, Leased Spaces)                  | None                                                                                           |              |                    |  |
| Comments on the   | he Stories (Floors) plus Basements                                             | 14+B+SB                                                                                        |              |                    |  |
| Comments on the   | he Year Built                                                                  | 1906                                                                                           |              |                    |  |
| Student Populat   | tion                                                                           | 419                                                                                            |              |                    |  |
| Staff Population  | 1                                                                              | 52                                                                                             |              |                    |  |
| Comments on the   | he Number of Classrooms                                                        | 24                                                                                             |              |                    |  |