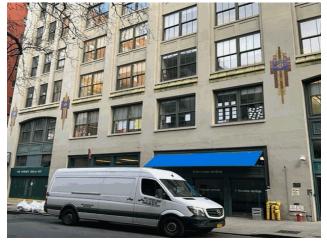

|              |                    |  |
| Student Populat   | tion                                                                           | 419                                                                                            |              |                    |  |
| Staff Population  | 1                                                                              | 52                                                                                             |              |                    |  |
| Comments on the   | he Number of Classrooms                                                        | 24                                                                                             |              |                    |  |

Fair

Weather

Facade Photo



West 22nd Street - North View

### **Building Condition Assessment Survey 2023-2024**

### **Architectural Inspection**

Main Entrance Photo

MANHATTAN VILLAGE ACADEMY

Manhattan Village Academy

**M873** 

Roof Photo

Do Stormwater Management/Green Infrastructure systems exist?

Type

Have any Systems/Major Building Components been upgraded?

Systems: Limited Window Repairs
Years: 2019
Systems: Exterior Masonry Wall re

Not taken

No

Years:

Systems: Exterior Masonry Wall repairs including Re-Pointing

and Masonry repairs.

No Storm Water Management Type Selected Systems: Library new Floor (90%)

Years: 2018 No New Construction

Facade A - West 22nd Street

2023

No Tandem Yes 1993

Partial Inspection

Have there been any New Building Additions?

Tandem
Leased Space?

Year Leased

Teal