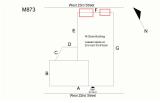

## **Building Condition Assessment Survey 2023-2024**

Architectural Inspection M873

| Asset:            | MANHATTAN VILLAGE ACADEMY - MANHATTAN, 43 WEST 22 STREET, MANHATTAN, NY, 10010 |                                                                                                |              |                    |  |
|-------------------|--------------------------------------------------------------------------------|------------------------------------------------------------------------------------------------|--------------|--------------------|--|
| Inspection Id     | Inspection Type                                                                | Time In                                                                                        |              | Last Edited        |  |
| 1897              | ARCHITECTURAL - ASSOCIATE                                                      | 2023-12                                                                                        | 2-22 08:56AM | 2024-06-21 11:36A  |  |
| 1923              | ARCHITECTURAL - SENIOR                                                         | 2023-12                                                                                        | 2-22 08:27AM | 2024-01-26 03:13PI |  |
| et Data           |                                                                                |                                                                                                |              |                    |  |
| Question          |                                                                                | Answer                                                                                         |              |                    |  |
| Was the Buildin   | ng Fully Accessible for Inspection?                                            | Yes                                                                                            |              |                    |  |
| Principal(s) Info | ormation                                                                       |                                                                                                |              |                    |  |
|                   | Principal Name                                                                 | Christina White                                                                                |              |                    |  |
|                   | Principal Organization                                                         | Manhattan Village Academy                                                                      | - Manhattan  |                    |  |
|                   | Meeting with Principal?                                                        | Yes                                                                                            |              |                    |  |
| Custodian         | Principal Feedback                                                             | The Principal's comments an<br>Doors are deteriorating, hav<br>be replaced.<br>Sarah Petriello |              |                    |  |
| Was the Custod    | ian Present?                                                                   | No                                                                                             |              |                    |  |
| Fireman           |                                                                                | Will Frodo                                                                                     |              |                    |  |
| Was the Firema    | n Present?                                                                     | Yes                                                                                            |              |                    |  |
| Building Square   | e Footage                                                                      | 54,000                                                                                         |              |                    |  |
| Comments on the   | he Area (for Athletic Field, Playing Surfaces, Leased Spaces)                  | None                                                                                           |              |                    |  |
| Comments on the   | he Stories (Floors) plus Basements                                             | 14+B+SB                                                                                        |              |                    |  |
| Comments on the   | he Year Built                                                                  | 1906                                                                                           |              |                    |  |
| Student Populat   | tion                                                                           | 419                                                                                            |              |                    |  |
| Staff Population  | 1                                                                              | 52                                                                                             |              |                    |  |
| Comments on the   | he Number of Classrooms                                                        | 24                                                                                             |              |                    |  |