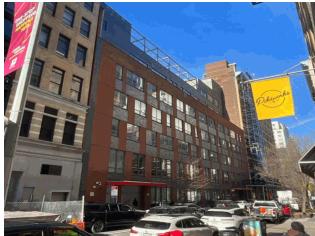

|
| Staff Population               |                                                  | 100                                                                                          |
| Comments on the Number of      | f Classrooms                                     | 24                                                                                           |
| Weather                        |                                                  | Fair                                                                                         |
| Facade Photo                   |                                                  |                                                                                              |



East 15th Street - West View

#### **Building Condition Assessment Survey 2023-2024**

#### **Architectural Inspection**

Main Entrance Photo

THE CHNTON SCHOOL

EXCELLENT STUDENTS

BETTER PEOPLE

**M868** 

Facade A - East 15th Street



Roof 1 - Northwest View

No

No Storm Water Management Type Selected

Systems: Gymnasium Floor Replacement.

Years: 2019 No New Construction

No Tandem

No

Roof Photo

Do Stormwater Management/Green Infrastructure systems exist?

Type

Have any Systems/Major Building Components been upgraded?

Have there been any New Building Additions?

Tandem

Leased Space?

**Priority Condition** 

| Exist      | Priority      | Condition   | Component | Location    | Person(s) | Person(s) | Photo |
|------------|---------------|-------------|-----------|-----------