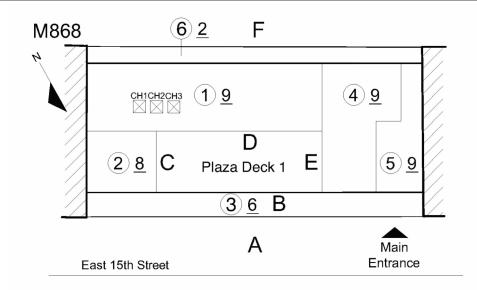

#### **Building Condition Assessment Survey 2023-2024**

Question Response **EXTERIOR** AWNINGS AND CANOPIES Exit 12 Deficiency Photo 2 No photo recorded Violations No violations recorded Inspected CHIMNEY Material Type(s) Metal Condition 2- Between Good and Fair Deficiency No deficiencies recorded Inspected **COPING** 2- Between Good and Fair Condition Deficiency CAST STONE: DETERIORATED TRANSVERSE JOINTS Deficiency Location/Instance M868 <u>6</u> <u>2</u> снтснасна 1 <u>9</u> D 2 8 C Plaza Deck 1 E Deficiency Quantity 40 Quantity Uom L.F. MAINTENANCE Potential Action Urgency of Action