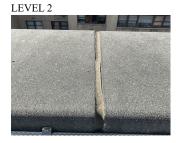

### **Building Condition Assessment Survey 2023-2024**

| uestion                      | Response                                  |
|------------------------------|-------------------------------------------|
| EXTERIOR                     |                                           |
| COPING                       |                                           |
|                              | Roof 3 - Facade B                         |
| Deficiency Photo 2           | No photo recorded                         |
| Violations                   | No violations recorded                    |
| Deficiency                   | CAST STONE:DISINTEGRATING / FREEZE THAW   |
| Deficiency Location/Instance | M868                                      |
|                              | 9199999 (1 <u>9</u> 4 <u>9</u>            |
|                              |                                           |
|                              | 2 8 C Plaza Deck 1 E 6 9                  |
|                              | A Marin East 15th Street                  |
|                              | East 15th Street Entrance                 |
| Deficiency Quantity          | 10                                        |
| Quantity Uom                 | L.F.                                      |
| Potential Action             | REPLACE-IN-KIND                           |
| Urgency of Action            | PRIORITY 3                                |
| Purpose of Action            | LEVEL 2                                   |
| Deficiency Photo 1           |                                           |
|                              |                                           |
|                              |                                           |
|                              |                                           |
|                              |                                           |
|                              |                                           |
|                              |                                           |
|                              |                                           |
|                              | Roof 1 - Facade D                         |
| Deficiency Photo 2           | No photo recorded                         |
| Violations                   | No violations recorded                    |
| CORNICE                      | Does not exist                            |
| DOORS                        | Inspected                                 |
| DOORS AND FRAMES             | Inspected                                 |
| Condition                    | 3- Fair                                   |
| Deficiency                   | METAL:DETERIORATED DOOR AND FRAME - MINOR |
|                              | DETERIORATION                             |
| Deficiency Location/Instance | M868 6 2 F                                |
|                              | (4) <u>9</u>                              |
|                              | 2 g C Piaza Deck 1 E 6 g                  |
|                              | 3 6 B                                     |
|                              | A Main                                    |
|                              | East 15th Street Entrance                 |
| Deficiency Quantity          | 5                                         |
| Quantity Uom                 | EACH                                      |
| Potential Action             | MAINTENANCE                               |
| Urgency of Action            | PRIORITY 3                                |
| Purpose of Action            | LEVEL 2                                   |
| Deficiency Photo 1           |                                           |
|                              |                                           |
|                              |                                           |
|                              |                                           |
|                              |                                           |
|                              |                                           |
|                              |                                           |
|                              |                                           |
|                              | Facade D - Mechanical Equipment Room 803  |
|                              |                                           |