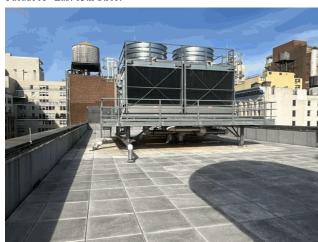

#### **Architectural Inspection**

Main Entrance Photo

THE CHNTON SCHOOL

EXCELLENT STUDENTS

BETTER PEOPLE

**M868** 

Facade A - East 15th Street

Roof 1 - Northwest View