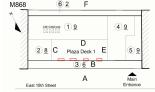

#### **Building Condition Assessment Survey 2023-2024**

Question Response **EXTERIOR** AWNINGS AND CANOPIES Exit 12 Deficiency Photo 2 No photo recorded Violations No violations recorded Inspected CHIMNEY Material Type(s) Metal Condition 2- Between Good and Fair Deficiency No deficiencies recorded Inspected **COPING** 2- Between Good and Fair Condition Deficiency CAST STONE: DETERIORATED TRANSVERSE JOINTS Deficiency Location/Instance M868 <u>6</u> <u>2</u> снтснасна 1 <u>9</u> D 2 8 C Plaza Deck 1 E Deficiency Quantity 40 Quantity Uom L.F. MAINTENANCE Potential Action Urgency of Action

### **Building Condition Assessment Survey 2023-2024**

| uestion                      | Response                                  |
|------------------------------|-------------------------------------------|
| EXTERIOR                     |                                           |
| COPING                       |                                           |
|                              | Roof 3 - Facade B                         |
| Deficiency Photo 2           | No photo recorded                         |
| Violations                   | No violations recorded                    |
| Deficiency                   | CAST STONE:DISINTEGRATING / FREEZE THAW   |
| Deficiency Location/Instance | M868                                      |
|                              | 9199999 (1 <u>9</u> 4 <u>9</u>            |
|                              |                                           |
|                              | 2 8 C Plaza Deck 1 E 6 9                  |
|                              | A Marin East 15th Street                  |
|                              | East 15th Street Entrance                 |
| Deficiency Quantity          | 10                                        |
| Quantity Uom                 | L.F.                                      |
| Potential Action             | REPLACE-IN-KIND                           |
| Urgency of Action            | PRIORITY 3                                |
| Purpose of Action            | LEVEL 2                                   |
| Deficiency Photo 1           |                                           |
|                              |                                           |
|                              |                                           |
|                              |                                           |
|                              |                                           |
|                              |                                           |
|                              |                                           |
|                              |                                           |
|                              | Roof 1 - Facade D                         |
| Deficiency Photo 2           | No photo recorded                         |
| Violations                   | No violations recorded                    |
| CORNICE                      | Does not exist                            |
| DOORS                        | Inspected                                 |
| DOORS AND FRAMES             | Inspected                                 |
| Condition                    | 3- Fair                                   |
| Deficiency                   | METAL:DETERIORATED DOOR AND FRAME - MINOR |
|                              | DETERIORATION                             |
| Deficiency Location/Instance | M868 6 2 F                                |
|                              | (4) <u>9</u>                              |
|                              | 2 g C Piaza Deck 1 E 6 g                  |
|                              | 3 6 B                                     |
|                              | A Main                                    |
|                              | East 15th Street Entrance                 |
| Deficiency Quantity          | 5                                         |
| Quantity Uom                 | EACH                                      |
| Potential Action             | MAINTENANCE                               |
| Urgency of Action            | PRIORITY 3                                |
| Purpose of Action            | LEVEL 2                                   |
| Deficiency Photo 1           |                                           |
|                              |                                           |
|                              |                                           |
|                              |                                           |
|                              |                                           |
|                              |                                           |
|                              |                                           |
|                              |                                           |
|                              | Facade D - Mechanical Equipment Room 803  |
|                              |                                           |