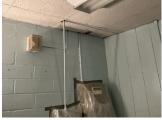

#### Architectural Inspection

| itectural inspection         | M85                                  |
|------------------------------|--------------------------------------|
| Question                     | Response                             |
| EXTERIOR                     |                                      |
| WINDOWS                      |                                      |
| WINDOWS                      |                                      |
| Deficiency Photo 1           |                                      |
|                              | AP Office                            |
| Deficiency Photo 2           | No photo recorded                    |
| Violations                   | No violations recorded               |
| INTERIOR                     | Inspected                            |
| POOLS                        | Does not exist                       |
| STRUCTURAL                   | Inspected                            |
| COLUMNS/BEAMS/BEARING WALLS  | Inspected                            |
| Condition                    | 3- Fair                              |
| Deficiency                   | MASONRY BEARING WALL:CRACKED/SPALLED |
| Deficiency Location/Instance | 1st Floor                            |
| Deficiency Quantity          | 40                                   |
| Quantity Uom                 | S.F.                                 |
| Potential Action             | RESTITCH                             |
| Urgency of Action            | PRIORITY 3                           |
| Purpose of Action            | LEVEL 5                              |
| Deficiency Photo 1           |                                      |
|                              | MER                                  |
| Deficiency Photo 2           | No photo recorded                    |
| Violations                   | No violations recorded               |
| FLOOR STRUCTURE              | Inspected                            |
| Condition                    | 3- Fair                              |
| Deficiency                   | CONCRETE SLAB ON GRADE: THRU CRACKS  |
| Deficiency Location/Instance | 1st Floor                            |
| Deficiency Quantity          | 50                                   |
| Quantity Uom                 | S.F.                                 |
| Potential Action             | REPAIR                               |
| Urgency of Action            | PRIORITY 3                           |
| Purpose of Action            | LEVEL 5                              |
| Deficiency Photo 1           |                                      |

MER shown, also in Water Heater Room and Copy Room