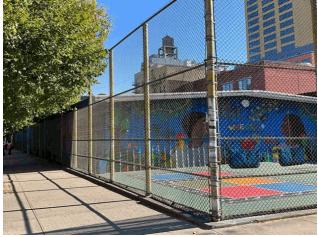

### **Building Condition Assessment Survey 2023-2024**

| stion                                         | Response                    |  |
|-----------------------------------------------|-----------------------------|--|
| ТЕ                                            |                             |  |
| PAVING                                        |                             |  |
| DOT Sidewalk                                  |                             |  |
| Concrete                                      |                             |  |
|                                               | Along 182nd Street          |  |
| Deficiency Photo 2                            | No photo recorded           |  |
| Violations                                    | No violations recorded      |  |
| Pavers                                        | Does not exist              |  |
| PLAYGROUNDS                                   | Inspected                   |  |
| Instance on East Side of Mini School Building | Inspected                   |  |
| Benches                                       |                             |  |
| Instance on East Side of Mini School Building | Inspected                   |  |
| Instance Condition                            | 2- Between Good and Fair    |  |
| Deficiency                                    | No deficiencies recorded    |  |
| Fence                                         |                             |  |
| Instance on East Side of Mini School Building | Inspected                   |  |
| Instance Condition                            | 2- Between Good and Fair    |  |
| Deficiency                                    | No deficiencies recorded    |  |
| Pavement                                      |                             |  |
| Instance on East Side of Mini School Building | Inspected                   |  |
| Instance Condition                            | 2- Between Good and Fair    |  |
| Deficiency                                    | No deficiencies recorded    |  |
| Play Equipment                                |                             |  |
| Instance on East Side of Mini School Building | Inspected                   |  |
| Instance Condition                            | 5- Poor                     |  |
| Deficiency                                    | BROKEN/DETERIORATED/MISSING |  |
| Deficiency Location/Instance                  | West 182nd Street           |  |
| Deficiency Quantity                           |                             |  |
| Quantity Uom<br>Potential Action              | EACH<br>REPLACE             |  |
| Urgency of Action                             | PRIORITY 3                  |  |
| Purpose of Action                             | LEVEL 2                     |  |
| Deficiency Photo 1                            |                             |  |
|                                               | West 182nd Street           |  |
| Deficiency Photo 2                            | No photo recorded           |  |
| Violations                                    | No violations recorded      |  |
| Safety Surfacing                              |                             |  |
| Instance on East Side of Mini School Building | Inspected                   |  |
| Instance Condition                            | 3- Fair                     |  |
| Deficiency                                    | DETERIORATED/MISSING        |  |
| Deficiency Location/Instance                  | West 182nd Street           |  |
| Deficiency Quantity                           | 150                         |  |
| Quantity Uom                                  | S.F.                        |  |
| Potential Action                              | REPLACE                     |  |
| Urgency of Action<br>Purpose of Action        | PRIORITY 4<br>LEVEL 2       |  |