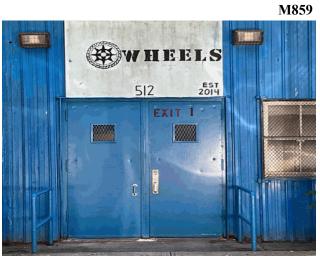

#### Inspection

| Question             | Response                                 |
|----------------------|------------------------------------------|
| rchitectural         |                                          |
| EXTERIOR             | Inspected                                |
| AREAWAY              | Does not exist                           |
| AWNINGS AND CANOPIES | Does not exist                           |
| CHIMNEY              | Does not exist                           |
| COPING               | Does not exist                           |
| CORNICE              | Does not exist                           |
| DOORS                | Inspected                                |
| DOORS AND FRAMES     | Inspected                                |
| Condition            | 3- Fair                                  |
| Deficiency           | METAL CLAD:DETERIORATED DOOR AND FRAME - |

Deficiency

Deficiency Location/Instance

Deficiency Quantity Quantity Uom Potential Action Urgency of Action Purpose of Action Deficiency Photo 1

Deficiency Photo 2 Violations

2

EACH REPLACE PRIORITY 4 LEVEL 2

Exit 1 No photo recorded No violations recorded