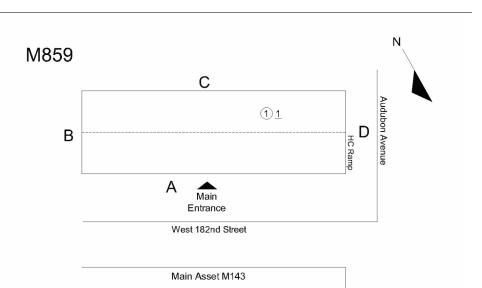

Corner of West 182nd Street and Audubon Avenue - South View

#### Architectural Inspection

Main Entrance Photo

|                                                              | Facade A - West 182nd Street                             |
|--------------------------------------------------------------|----------------------------------------------------------|
| Roof Photo                                                   | Not taken                                                |
| Do Stormwater Management/Green Infrastructure systems exist? | No                                                       |
| Туре                                                         | No Storm Water Management Type Selected                  |
| Have any Systems/Major Building Components been upgraded?    | Systems: Limited Patches of Roof Repaired                |
|                                                              | Years: 2021                                              |
|                                                              | Systems: Partial Roofing, Gutters and Leaders repairs    |
|                                                              | Years: 2019                                              |
|                                                              | Systems: Playground and schoolyard paving                |
|                                                              | Years: 2017                                              |
|                                                              | Systems: Partial Interior Doors and Flooring replacement |
|                                                              | Years: 2015                                              |
|                                                              | Systems: Partial Exterior Railing repairs                |
|                                                              | Years: 2012                                              |
|                                                              | Systems: Partial Roofing repairs                         |
|                                                              | Years: 2009                                              |
|                                                              | Systems: Complete Exterior Door replacement              |
|                                                              | Years: 2007                                              |
| Have there been any New Building Additions?                  | No New Construction                                      |
| Tandem                                                       | No Tandem                                                |
| Leased Space?                                                | No                                                       |