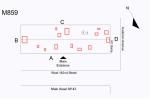

#### Arc

| ectural Inspection                         | M8:                                                                                                 |
|--------------------------------------------|-----------------------------------------------------------------------------------------------------|
| estion                                     | Response                                                                                            |
| EXTERIOR                                   |                                                                                                     |
| ROOF                                       |                                                                                                     |
| SPECIALTIES                                |                                                                                                     |
| SKYLIGHT/ROOF VENT                         | Does not exist                                                                                      |
| ROOF/GRAVITY TANK                          | Does not exist                                                                                      |
| STAIRS/RAMPS: EXTERIOR                     | Inspected<br>Does not exist                                                                         |
| BUILDING CHEEK/FLANK WALLS                 |                                                                                                     |
| RAILINGS                                   |                                                                                                     |
| Condition                                  | 2- Between Good and Fair                                                                            |
| Deficiency                                 | No deficiencies recorded                                                                            |
| STAIRS/RAMPS                               | Inspected                                                                                           |
| Condition                                  | 3- Fair                                                                                             |
| Deficiency<br>Deficiency Location/Instance | CONCRETE: DETERIORATED SUBSTRATE                                                                    |
|                                            | M859<br>C<br>C<br>C<br>C<br>C<br>C<br>C<br>C<br>C<br>C<br>C<br>C<br>C<br>C<br>C<br>C<br>C<br>C<br>C |
| Deficiency Quantity                        | 15                                                                                                  |
| Quantity Uom                               | S.F.                                                                                                |
| Potential Action                           | REPLACE SUBSTRATE AND RESET                                                                         |
| Urgency of Action                          | PRIORITY 4                                                                                          |
| Purpose of Action<br>Deficiency Photo 1    | LEVEL 2                                                                                             |
|                                            | Bottom of Ramp at Exit 3                                                                            |
| Deficiency Photo 2                         | No photo recorded                                                                                   |
| Violations                                 | No violations recorded                                                                              |
| WINDOWS                                    | Inspected                                                                                           |
| Replacement Quantity                       | 400                                                                                                 |
| Replacement Uom                            | S.F.                                                                                                |
| EXTERIOR GUARDS                            | Inspected                                                                                           |
| Condition                                  | 3- Fair                                                                                             |
| Deficiency                                 | DETERIORATED/TORN-OUT/MISSING                                                                       |
| Roof Plan Reference                        | M859<br>B C C D D D D D D D D D D D D D D D D D                                                     |