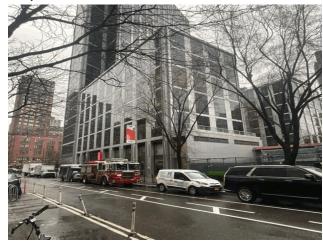

plus Basements                            | 7+B                                                                             |
| Comments on the Year Built      |                                              | 2005                                                                            |
| Student Population              |                                              | 94                                                                              |
| Staff Population                |                                              | 5                                                                               |
|                                 |                                              |                                                                                 |

Heavy Rain



Warren Street - Northwest View

#### **Building Condition Assessment Survey 2023-2024**

#### **Architectural Inspection**

Main Entrance Photo

O PS 284 ANNEX

M843

Facade A - Warren Street



Roof 1 - Aerial View

No

No Storm Water Management Type Selected

No System Upgraded

No New Construction

No Tandem

Yes 2007

Full Inspection

Roof Photo

 $Do\ Stormwater\ Management/Green\ Infrastructure\ systems\ exist?$ 

Type

Have any Systems/Major Building Components been upgraded?

Have there been any New Building Additions?

Tandem

Leased Space?

Year Leased

Inspection Type

Priority Condition

| Thoray Condition |          |             |           |             |           |           |       |
|------------------|----------|-------------|-----------|-------------|-----------|----