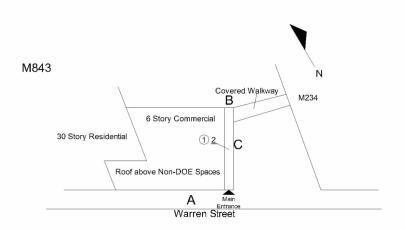

#### **Architectural Inspection**

Main Entrance Photo

O PS 284 ANNEX

M843

Facade A - Warren Street

Roof 1 - Aerial View

No

No Storm Water Management Type Selected