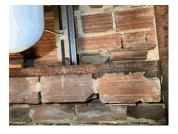

#### **Building Template**

| Inspection |
|------------|
| 0          |

| Question              | Response               |
|-----------------------|------------------------|
| Architectural         |                        |
| EXTERIOR              | Inspected              |
| AREAWAY               | Inspected              |
| Instance on AW1 - AW3 | Inspected              |
| Instance Condition    | 3- Fair                |
| Instance Quantity     | 3                      |
| Instance Quantity Uom | EACH                   |
| Deficiency            | AREAWAY DRAINS:CLOGGED |

Deficiency Location/Instance

| Deficiency Quantity | 1           |
|---------------------|-------------|
| Quantity Uom        | EACH        |
| Potential Action    | MAINTENANCE |
| Urgency of Action   | PRIORITY 5  |
| Purpose of Action   | LEVEL 2     |