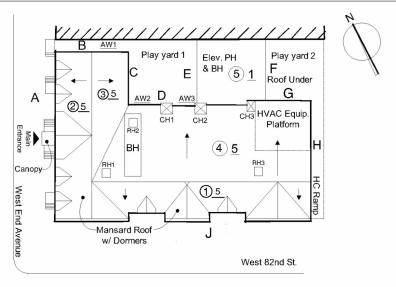

#### **Building Template**

| Inspection |
|------------|
| 0          |

| Question              | Response               |
|-----------------------|------------------------|
| Architectural         |                        |
| EXTERIOR              | Inspected              |
| AREAWAY               | Inspected              |
| Instance on AW1 - AW3 | Inspected              |
| Instance Condition    | 3- Fair                |
| Instance Quantity     | 3                      |
| Instance Quantity Uom | EACH                   |
| Deficiency            | AREAWAY DRAINS:CLOGGED |

Deficiency Location/Instance

| Deficiency Quantity | 1           |
|---------------------|-------------|
| Quantity Uom        | EACH        |
| Potential Action    | MAINTENANCE |
| Urgency of Action   | PRIORITY 5  |
| Purpose of Action   | LEVEL 2     |