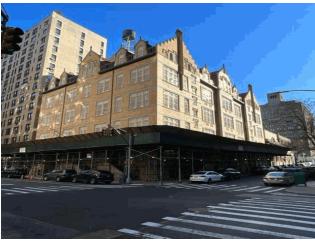

|
| Student Population                                      |                     | 196                                                                                                                                                        |
| Staff Population                                        |                     | 133                                                                                                                                                        |
| Comments on the Number of Classrooms                    |                     | 23                                                                                                                                                         |

Fair



Corner of West End Avenue and West 82nd Street - Northeast View

#### **Building Condition Assessment Survey 2023-2024**

**Architectural Inspection** 

Main Entrance Photo

M841



Facade A - West End Avenue



Roof 2 - Northwest View

No Storm Water Management Type Selected

Systems: Basement Flood Elimination

Years:

Systems: Exterior Masonry replacement and repointing, all Stone

> Lintel and Coping Replacement, Chimney brick pointing and cap repair, Roof Barrier repairs, Dunnage Steel repair, Partial Masonry Foundation Wall

repointed w/New Brick installed

Years: 2020

Systems: Windows replacement

Years: 2008 No New Construction

No Tandem

No

Roof Photo

Do Stormwater Management/Green Infrastructure systems exist?

Type

Have any Systems/Major Building Components been upgraded?