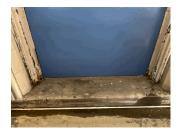

|

#### **Building Condition Assessment Survey 2023-2024**

#### Architectural Inspection M841

#### Question

**EXTERIOR** 

#### **DOORS**

#### DOORS AND FRAMES

Deficiency Photo 1



Response

|                      | Facade A at South Door   |  |
|----------------------|--------------------------|--|
| Deficiency Photo 2   | No photo recorded        |  |
| Violations           | No violations recorded   |  |
| DOOR HARDWARE        | Inspected                |  |
| Condition            | 3- Fair                  |  |
| Deficiency           | No deficiencies recorded |  |
| LINTELS              | Inspected                |  |
| Condition            | 2- Between Good and Fair |  |
| Deficiency           | No deficiencies recorded |  |
| TRANSOM/SIDE LIGHT   | Inspected                |  |
| Condition            | 2- Between Good and Fair |  |
| Deficiency           | No deficiencies recorded |  |
| EXTERIOR WALLS       | Inspected                |  |
| Material Type(s)