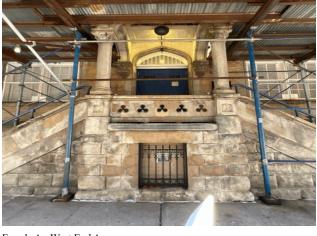

#### **Building Condition Assessment Survey 2023-2024**

**Architectural Inspection** 

Main Entrance Photo

M841

Facade A - West End Avenue

Roof 2 - Northwest View

No Storm Water Management Type Selected

Systems: Basement Flood Elimination