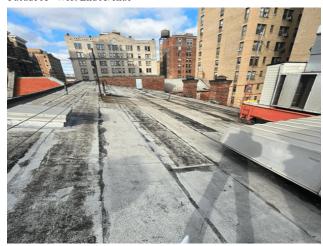

#### **Building Condition Assessment Survey 2023-2024**

**Architectural Inspection** 

Main Entrance Photo

M841

Facade A - West End Avenue

Roof 2 - Northwest View

No Storm Water Management Type Selected

Systems: Basement Flood Elimination