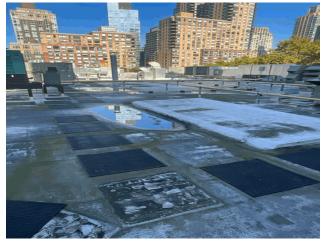

#### **Architectural Inspection**

Main Entrance Photo

Roof Photo

Do Stormwater Management/Green Infrastructure systems exist?

Type

Have any Systems/Major Building Components been upgraded?

Facade A - 61st Street

Roof 1 - Northwest View

No

No Storm Water Management Type Selected

Systems: HC lift installed in main Entrance Lobby.

Years: 2020

Systems: New Doors, Transom and Sidelights were installed at

the Main Entrance; New Roofing installed on Roof 1; New Nurse's Office and Multi-Purpose Room in Basement; Classroom and Cafeteria Flooring and Ceiling Tile repairs Limited Foundation Wall repairs.