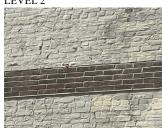

#### **Building Condition Assessment Survey 2023-2024**

Architectural Inspection M834

| Question                     | Response                                                             |
|------------------------------|----------------------------------------------------------------------|
| EXTERIOR                     |                                                                      |
| AREAWAY                      |                                                                      |
| Instance Condition           | 3- Fair                                                              |
| Instance Quantity            | 5                                                                    |
| Instance Quantity Uom        | EACH                                                                 |
| Deficiency                   | AREAWAY GRATINGS: MAJOR RUSTING / OR BROKEN                          |
| Deficiency Location/Instance | M634  Versi 550-5 S.   M634  C  D  Set  Set  Set  Set  Set  Set  Set |
| Deficiency Quantity          | 25                                                                   |
| Quantity Uom                 | S.F.                                                                 |
| Potential Action             | REPLACE                                                              |
| Urgency of Action            | PRIORITY 3                                                           |
| Purpose of Action            | LEVEL 2                                                              |
| Deficiency Photo 1           |                                                                      |
|                              | Areaway AW4                                                          |
| Deficiency Photo 2           | No photo recorded                                                    |
| Violations                   | No violations recorded                                               |
| AWNINGS AND CANOPIES         | Inspected                                                            |
| Condition                    | 2- Between Good and Fair                                             |
| Deficiency                   | No deficiencies recorded                                             |
| CHIMNEY                      | Inspected                                                            |
| Material Type(s)             | Masonry                                                              |
| Condition                    | 3- Fair                                                              |
| Deficiency                   | BRICK:DETERIORATED JOINTS                                            |
| Deficiency Location/Instance | M854  Vest 5505 St.  D  B  B  B  B  B  B  B  B  B  B  B  B           |
| Deficiency Quantity          | 150                                                                  |
| Quantity Uom                 | S.F.                                                                 |
| Potential Action             | REPOINT                                                              |
| Urgency of Action            | PRIORITY 3                                                           |
| Purpose of Action            | LEVEL 2                                                              |
| Deficiency Photo 1           |                                                                      |

| uestion                              | Response                                                                                                                                                                                                                                                                                                                                 |
|--------------------------------------|------------------------------------------------------------------------------------------------------------------------------------------------------------------------------------------------------------------------------------------------------------------------------------------------------------------------------------------|
| EXTERIOR                             | <u> </u>                                                                                                                                                                                                                                                                                                                                 |
| CHIMNEY                              |                                                                                                                                                                                                                                                                                                                                          |
|                                      | Chimney CH                                                                                                                                                                                                                                                                                                                               |
| Deficiency Photo 2                   | No photo recorded                                                                                                                                                                                                                                                                                                                        |
| Violations                           | No violations recorded                                                                                                                                                                                                                                                                                                                   |
| COPING                               | Inspected                                                                                                                                                                                                                                                                                                                                |
| Condition                            | 3- Fair                                                                                                                                                                                                                                                                                                                                  |
| Deficiency                           | TERRA COTTA: DETERIORATED TRANSVERSE JOINTS                                                                                                                                                                                                                                                                                              |
| Deficiency Location/Instance         | West Stoff B.  West Stoff B. |
| Deficiency Quantity                  | 35                                                                                                                                                                                                                                                                                                                                       |
| Quantity Uom                         | L.F.                                                                                                                                                                                                                                                                                                                                     |
| Potential Action                     | MAINTENANCE                                                                                                                                                                                                                                                                                                                              |
| Urgency of Action                    | PRIORITY 3                                                                                                                                                                                                                                                                                                                               |
| Purpose of Action Deficiency Photo 1 | LEVEL 2                                                                                                                                                                                                                                                                                                                                  |
|                                      | Roof 4 - Facade E                                                                                                                                                                                                                                                                                                                        |
| Deficiency Photo 2                   | No photo recorded                                                                                                                                                                                                                                                                                                                        |
| Violations                           | No violations recorded                                                                                                                                                                                                                                                                                                                   |
| Deficiency                           | CAST STONE: DETERIORATED TRANSVERSE JOINTS                                                                                                                                                                                                                                                                                               |
| Deficiency Location/Instance         | West 5909 5.  MS34  C  B  B  B  B  B  B  B  B  B  B  B  B                                                                                                                                                                                                                                                                                |
| Deficiency Quantity                  | 25                                                                                                                                                                                                                                                                                                                                       |
| Quantity Uom                         | L.F.                                                                                                                                                                                                                                                                                                                                     |
| Potential Action                     | MAINTENANCE                                                                                                                                                                                                                                                                                                                              |
| Urgency of Action                    | PRIORITY 3                                                                                                                                                                                                                                                                                                                               |
| Purpose of Action Deficiency Photo 1 | LEVEL 2                                                                                                                                                                                                                                                                                                                                  |
|                                      | Facade A                                                                                                                                                                                                                                                                                                                                 |
| Deficiency Photo 2                   | Facade A No photo recorded                                                                                                                                                                                                                                                                                                               |