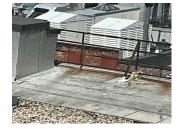

#### Architectural Inspection M834 Question Response **EXTERIOR PARAPETS** Inspected Instance on All Facades 3- Fair Instance Condition Instance Quantity 8,000 Instance Quantity Uom $\operatorname{CF}$ BRICK:DETERIORATED JOINTS Deficiency Deficiency Location/Instance Deficiency Quantity 100 Quantity Uom S.F. Potential Action REPOINT Urgency of Action PRIORITY 3 Purpose of Action LEVEL 2 Deficiency Photo 1 Facade A Deficiency Photo 2 No photo recorded Violations No violations recorded PLAZA DECK Does not exist Inspected ROOF ROOFING Inspected Inspected ROOF HATCH/SMOKE HATCH 2- Between Good and Fair Condition Deficiency No deficiencies recorded Inspected LEADERS, GUTTERS, DOWNSPOUTS, SCUPPERS 3- Fair Condition DAMAGED/MISSING Deficiency Deficiency Location/Instance **Deficiency Quantity** 25