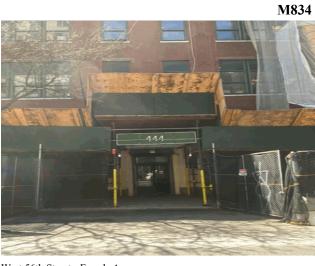

#### **Architectural Inspection**

Main Entrance Photo

Roof Photo

Do Stormwater Management/Green Infrastructure systems exist?

Type

Have any Systems/Major Building Components been upgraded?

West 56th Street - Facade A