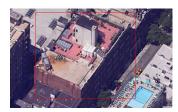

Comments on the Number of Classrooms

Weather Facade Photo

West 56th Street - Southwest View