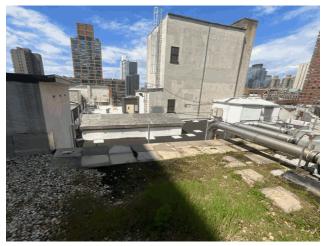

#### **Architectural Inspection**

Main Entrance Photo

Roof Photo

Do Stormwater Management/Green Infrastructure systems exist?

Type

Have any Systems/Major Building Components been upgraded?

West 56th Street - Facade A

Roof 4 - West View

No

No Storm Water Management Type Selected

Systems: Gymnasium Bleachers

Years: 2023

Systems: Exterior door repairs (partial); Glass block repairs

(partial)

Years: 2023