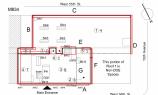

#### **Building Condition Assessment Survey 2023-2024**

Architectural Inspection M834

| Question                     | Response                                                             |
|------------------------------|----------------------------------------------------------------------|
| EXTERIOR                     |                                                                      |
| AREAWAY                      |                                                                      |
| Instance Condition           | 3- Fair                                                              |
| Instance Quantity            | 5                                                                    |
| Instance Quantity Uom        | EACH                                                                 |
| Deficiency                   | AREAWAY GRATINGS: MAJOR RUSTING / OR BROKEN                          |
| Deficiency Location/Instance | M634  Versi 550-5 S.   M634  C  D  Set  Set  Set  Set  Set  Set  Set |
| Deficiency Quantity          | 25                                                                   |
| Quantity Uom                 | S.F.                                                                 |
| Potential Action             | REPLACE                                                              |
| Urgency of Action            | PRIORITY 3                                                           |
| Purpose of Action            | LEVEL 2                                                              |
| Deficiency Photo 1           |                                                                      |
|                              | Areaway AW4                                                          |
| Deficiency Photo 2           | No photo recorded                                                    |
| Violations                   | No violations recorded                                               |
| AWNINGS AND CANOPIES         | Inspected                                                            |
| Condition                    | 2- Between Good and Fair                                             |
| Deficiency                   | No deficiencies recorded                                             |
| CHIMNEY                      | Inspected                                                            |
| Material Type(s)             | Masonry                                                              |
| Condition                    | 3- Fair                                                              |
| Deficiency                   | BRICK:DETERIORATED JOINTS                                            |
| Deficiency Location/Instance | M854  Vest 5505 St.  D  B  B  B  B  B  B  B  B  B  B  B  B           |
| Deficiency Quantity          | 150                                                                  |
| Quantity Uom                 | S.F.                                                                 |
| Potential Action             | REPOINT                                                              |
| Urgency of Action            | PRIORITY 3                                                           |
| Purpose of Action            | LEVEL 2                                                              |
| Deficiency Photo 1           |                                                                      |