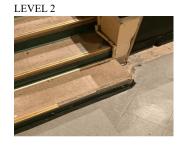

# ROOF BARRIER/FENCE Inspected Condition 3- Fair

Deficiency

Deficiency Location/Instance

Deficiency Photo 1

Deficiency Photo 2

Deficiency Quantity 30
Quantity Uom S.F.
Potential Action REPLACE
Urgency of Action PRIORITY 3
Purpose of Action LEVEL 2

Roof 2 - Facade A

No photo recorded

| Violations                                           | No violations recorded |
|------------------------------------------------------|------------------------|
| OOF CAGE                                             | Does not exist         |
| OOFING                                               | Inspected              |
| Replacement Quantity                                 | 44,000                 |
| Replacement Uom                                      | S.F.                   |
| Instance on IRMA:Roofs 2-4                           | Under construction     |
| Instance Quantity                                    | 18,000                 |
| Instance Quantity Uom                                | S.F.                   |
| Instance on Modified Bitumen:Roof 1                  | Inaccessible           |
| Instance Quantity                                    | 25,000                 |
| Instance Quantity Uom                                | S.F.                   |
| Instance on Single Ply, Fully Adhered Roof:Roofs 5-8 | Inspected              |