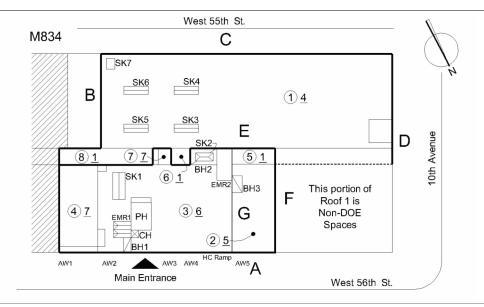

#### **Building Condition Assessment Survey 2023-2024**

Architectural Inspection M834

| Question                     | Response                                                             |
|------------------------------|----------------------------------------------------------------------|
| EXTERIOR                     |                                                                      |
| AREAWAY                      |                                                                      |
| Instance Condition           | 3- Fair                                                              |
| Instance Quantity            | 5                                                                    |
| Instance Quantity Uom        | EACH                                                                 |
| Deficiency                   | AREAWAY GRATINGS: MAJOR RUSTING / OR BROKEN                          |
| Deficiency Location/Instance | M634  Versi 550-5 S.   M634  C  D  Set  Set  Set  Set  Set  Set  Set |
| Deficiency Quantity          | 25                                                                   |
| Quantity Uom                 | S.F.                                                                 |
| Potential Action             | REPLACE                                                              |
| Urgency of Action            | PRIORITY 3                                                           |
| Purpose of Action            | LEVEL 2                                                              |
| Deficiency Photo 1           |                                                                      |
|                              | Areaway AW4                                                          |
| Deficiency Photo 2           | No photo recorded                                                    |
| Violations                   | No violations recorded                                               |
| AWNINGS AND CANOPIES         | Inspected                                                            |
| Condition                    | 2- Between Good and Fair                                             |
| Deficiency                   | No deficiencies recorded                                             |
| CHIMNEY                      | Inspected                                                            |
| Material Type(s)             | Masonry                                                              |
| Condition                    | 3- Fair                                                              |
| Deficiency                   | BRICK:DETERIORATED JOINTS                                            |
| Deficiency Location/Instance | M854  Vest 5505 St.  D  B  B  B  B  B  B  B  B  B  B  B  B           |
| Deficiency Quantity          | 150                                                                  |
| Quantity Uom                 | S.F.                                                                 |
| Potential Action             | REPOINT                                                              |
| Urgency of Action            | PRIORITY 3                                                           |
| Purpose of Action            | LEVEL 2                                                              |
| Deficiency Photo 1           |                                                                      |

| uestion                              | Response                                                                                                                                                                                                                                                                                                                                 |
|--------------------------------------|------------------------------------------------------------------------------------------------------------------------------------------------------------------------------------------------------------------------------------------------------------------------------------------------------------------------------------------|
| EXTERIOR                             | <u> </u>                                                                                                                                                                                                                                                                                                                                 |
| CHIMNEY                              |                                                                                                                                                                                                                                                                                                                                          |
|                                      | Chimney CH                                                                                                                                                                                                                                                                                                                               |
| Deficiency Photo 2                   | No photo recorded                                                                                                                                                                                                                                                                                                                        |
| Violations                           | No violations recorded                                                                                                                                                                                                                                                                                                                   |
| COPING                               | Inspected                                                                                                                                                                                                                                                                                                                                |
| Condition                            | 3- Fair                                                                                                                                                                                                                                                                                                                                  |
| Deficiency                           | TERRA COTTA: DETERIORATED TRANSVERSE JOINTS                                                                                                                                                                                                                                                                                              |
| Deficiency Location/Instance         | West Stoff B.  West Stoff B. |
| Deficiency Quantity                  | 35                                                                                                                                                                                                                                                                                                                                       |
| Quantity Uom                         | L.F.                                                                                                                                                                                                                                                                                                                                     |
| Potential Action                     | MAINTENANCE                                                                                                                                                                                                                                                                                                                              |
| Urgency of Action                    | PRIORITY 3                                                                                                                                                                                                                                                                                                                               |
| Purpose of Action Deficiency Photo 1 | LEVEL 2                                                                                                                                                                                                                                                                                                                                  |
|                                      | Roof 4 - Facade E                                                                                                                                                                                                                                                                                                                        |
| Deficiency Photo 2                   | No photo recorded                                                                                                                                                                                                                                                                                                                        |
| Violations                           | No violations recorded                                                                                                                                                                                                                                                                                                                   |
| Deficiency                           | CAST STONE: DETERIORATED TRANSVERSE JOINTS                                                                                                                                                                                                                                                                                               |
| Deficiency Location/Instance         | West 5909 5.  MS34  C  B  B  B  B  B  B  B  B  B  B  B  B                                                                                                                                                                                                                                                                                |
| Deficiency Quantity                  | 25                                                                                                                                                                                                                                                                                                                                       |
| Quantity Uom                         | L.F.                                                                                                                                                                                                                                                                                                                                     |
| Potential Action                     | MAINTENANCE                                                                                                                                                                                                                                                                                                                              |
| Urgency of Action                    | PRIORITY 3                                                                                                                                                                                                                                                                                                                               |
| Purpose of Action Deficiency Photo 1 | LEVEL 2                                                                                                                                                                                                                                                                                                                                  |
|                                      | Facade A                                                                                                                                                                                                                                                                                                                                 |
| Deficiency Photo 2                   | Facade A No photo recorded                                                                                                                                                                                                                                                                                                               |

Access door to 55th Street Electrical Room

Print Date: 8/10/2024

No photo recorded No violations recorded

Deficiency Photo 2

Violations

| nestion                      | Response                                                           |
|------------------------------|--------------------------------------------------------------------|
| EXTERIOR                     |                                                                    |
| DOORS                        |                                                                    |
| DOORS AND FRAMES             |                                                                    |
| Deficiency                   | METAL CLAD:DETERIORATED DOOR AND FRAME -<br>MINOR DETERIORATION    |
| Deficiency Location/Instance | M834  Vives 150h S.  D  D  D  D  D  D  D  D  D  D  D  D  D         |
| Deficiency Quantity          | 2                                                                  |
| Quantity Uom                 | EACH                                                               |
| Potential Action             | MAINTENANCE                                                        |
| Urgency of Action            | PRIORITY 3                                                         |
| Purpose of Action            | LEVEL 2                                                            |
| Deficiency Photo 1           |                                                                    |
|                              | Exit 5                                                             |
| Deficiency Photo 2           | No photo recorded                                                  |
| Violations                   | No violations recorded                                             |
| DOOR HARDWARE                | Inspected                                                          |
| Condition                    | 3- Fair                                                            |
| Deficiency                   | No deficiencies recorded                                           |
| LINTELS                      | Inspected                                                          |
| Condition                    | 2- Between Good and Fair                                           |
| Deficiency                   | No deficiencies recorded                                           |
| TRANSOM/SIDE LIGHT           | Inspected                                                          |
| Condition                    | 2- Between Good and Fair                                           |
| Deficiency                   | No deficiencies recorded                                           |
| EXTERIOR WALLS               | Inspected                                                          |
| Material Type(s)             | Concrete, Masonry                                                  |
| Replacement Quantity         | 60,000                                                             |
| Replacement Uom              | S.F.                                                               |
| Instance on All Facades      | Inspected                                                          |
| Instance Condition           | 3- Fair                                                            |
| Instance Quantity            | 60,000                                                             |
| Instance Quantity Uom        | S.F.                                                               |
| Deficiency                   | BRICK:WATER INFILTRATION IN INSTRUCTIONAL SPACE                    |
| Roof Plan Reference          | M834  West 500n St.  C  B  Sea |

#### EXTERIOR WALLS

Elevation

Response

Elevation Reference Facade A

Deficiency Quantity 15

Quantity Uom S.F.

Potential Action REPAIR

Urgency of Action PRIORITY 5

Purpose of Action LEVEL 2

Room 6032

Deficiency Photo 2

Violations

No photo recorded

No violations recorded

Deficiency

Roof Plan Reference

### **Architectural Inspection** M834 Question Response **EXTERIOR** EXTERIOR WALLS Violations No violations recorded Deficiency GLASS BLOCK:RUSTED SUB-FRAME Roof Plan Reference Elevation Elevation Reference Facade E Deficiency Quantity 35 Quantity Uom L.F. REPLACE-IN-KIND Potential Action Urgency of Action PRIORITY 4 LEVEL 2 Purpose of Action Deficiency Photo 1 AC Room 2014 Deficiency Photo 2 No photo recorded Violations No violations recorded Deficiency GLASS BLOCK:CHIPPED/ BROKEN PIECES Roof Plan Reference Elevation Elevation Reference Facade E Deficiency Quantity 25 Quantity Uom S.F. Potential Action REPLACE-IN-KIND

#### **Building Condition Assessment Survey 2023-2024**

| tectural Inspection               | M8.                                                                 |
|-----------------------------------|---------------------------------------------------------------------|
| uestion                           | Response                                                            |
| EXTERIOR                          |                                                                     |
| EXTERIOR WALLS                    |                                                                     |
| Deficiency Photo 1                |                                                                     |
|                                   |                                                                     |
|                                   |                                                                     |
|                                   |                                                                     |
|                                   |                                                                     |
|                                   |                                                                     |
|                                   |                                                                     |
|                                   | AC Room 2014 shown, also Facade C                                   |
| Deficiency Physics 2              |                                                                     |
| Deficiency Photo 2<br>Violations  | No photo recorded  No violations recorded                           |
|                                   |                                                                     |
| Deficiency<br>Roof Plan Reference | GLASS BLOCK:DETERIORATED JOINTS  West 5000 St. C                    |
| ROOI Flail Reference              |                                                                     |
|                                   | B                                                                   |
|                                   | 81 72 - 502<br>81 72 - 502<br>1 1 1 1 1 1 1 1 1 1 1 1 1 1 1 1 1 1 1 |
|                                   | General Service of Face 1 to Non-ODE Species                        |
|                                   |                                                                     |
|                                   | Main Enterose West 56th St.                                         |
| Elevation                         |                                                                     |
|                                   |                                                                     |
|                                   |                                                                     |
|                                   |                                                                     |
|                                   |                                                                     |
|                                   |                                                                     |
| Elevation Reference               | Facade C and E                                                      |
| Deficiency Quantity               | 80                                                                  |
| Quantity Uom                      | S.F.                                                                |
| Potential Action                  | REPOINT                                                             |
| Urgency of Action                 | PRIORITY 3                                                          |
| Purpose of Action                 | LEVEL 2                                                             |
| Deficiency Photo 1                |                                                                     |
|                                   |                                                                     |
|                                   |                                                                     |
|                                   |                                                                     |
|                                   |                                                                     |
|                                   |                                                                     |
|                                   |                                                                     |
|                                   | Facade C                                                            |
| Deficiency Photo 2                | No photo recorded                                                   |
| Violations                        | No violations recorded                                              |
| EXTERIOR SOFFITS                  | Inspected                                                           |
| Condition                         | 2- Between Good and Fair                                            |
| Deficiency                        | No deficiencies recorded                                            |
| LOADING DOCK                      | Does not exist                                                      |
| LOUVER                            | Inspected                                                           |
| Condition                         | 2- Between Good and Fair                                            |
| Deficiency                        | No deficiencies recorded                                            |
| PARAPETS                          | Inspected                                                           |
| Material Type(s)                  | Masonry                                                             |

#### Architectural Inspection M834 Question Response **EXTERIOR PARAPETS** Inspected Instance on All Facades 3- Fair Instance Condition Instance Quantity 8,000 Instance Quantity Uom $\operatorname{CF}$ BRICK:DETERIORATED JOINTS Deficiency Deficiency Location/Instance Deficiency Quantity 100 Quantity Uom S.F. Potential Action REPOINT Urgency of Action PRIORITY 3 Purpose of Action LEVEL 2 Deficiency Photo 1 Facade A Deficiency Photo 2 No photo recorded Violations No violations recorded PLAZA DECK Does not exist Inspected ROOF ROOFING Inspected Inspected ROOF HATCH/SMOKE HATCH 2- Between Good and Fair Condition Deficiency No deficiencies recorded Inspected LEADERS, GUTTERS, DOWNSPOUTS, SCUPPERS 3- Fair Condition DAMAGED/MISSING Deficiency Deficiency Location/Instance **Deficiency Quantity** 25