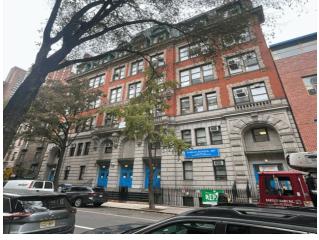

|                    |
| Student Popula   |                                                                | 391                                           |                    |
| Staff Population |                                                                | 65                                            |                    |
|                  | he Number of Classrooms                                        | 22                                            |                    |
| Weather          |                                                                | Fair                                          |                    |
| Facade Photo     |                                                                | 1 Coope                                       |                    |



East 91st Street - North View

#### Architectural Inspection

Main Entrance Photo

Roof Photo

Do Stormwater Management/Green Infrastructure systems exist? Type Have any Systems/Major Building Components been upgraded?

Have there been any New Building Additions? Tandem Leased Space? Year Leased Inspection Type



Facade A - East 91st Street



| Roof 1 - S  | outhwest View                                                                     |  |  |  |  |
|-------------|-----------------------------------------------------------------------------------|--|--|--|--|
| No          |                                                                                   |  |  |  |  |
| No Storm    | Water Management Type Selected                                                    |  |  |  |  |
| S