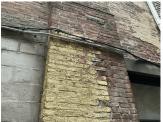

#### Architectural Inspection

| uestion                 | Response                                     |
|-------------------------|----------------------------------------------|
| EXTERIOR                |                                              |
| DOORS                   |                                              |
| TRANSOM/SIDE LIGHT      |                                              |
| Deficiency Photo 2      | No photo recorded                            |
| Violations              | No violations recorded                       |
| EXTERIOR WALLS          | Inspected                                    |
| Material Type(s)        | Masonry                                      |
| Replacement Quantity    | 30,000                                       |
| Replacement Uom         | S.F.                                         |
| Instance on All Facades | Inspected                                    |
| Instance Condition      | 3- Fair                                      |
| Instance Quantity       | 30,000                                       |
| Instance Quantity Uom   | S.F.                                         |
| Deficiency              | STONE: CHIPPED/SPALLED/BROKEN PIECES - MAJOR |

Facade A

10 S.F. REPAIR

PRIORITY 3 LEVEL 2

Facade A No photo recorded No violations recorded

BRICK:DETERIORATED JOINTS

Facade E and F 200 S.F. REPOINT PRIORITY 3 LEVEL 2

Facade E No photo recorded