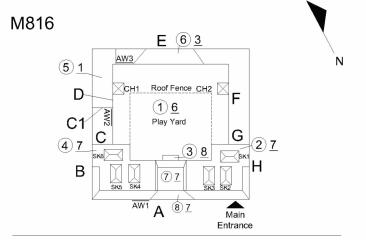

Roof Plan Reference

Elevation

Elevation Reference Deficiency Quantity Quantity Uom Potential Action Urgency of Action Purpose of Action Deficiency Photo 1

Deficiency Photo 2 Violations

Deficiency

Roof Plan Reference

Deficiency Photo 2 Violations

Deficiency

| Question                      | Response                                                                                                                                                                                                                                                                                                                                                                                                                                                                                                                                                                                                                                                                                                                                                                                                                                                                                                                                                                                                                                                                                                                                                                                                                                                                                                                                                                                                                                       |
|-------------------------------|------------------------------------------------------------------------------------------------------------------------------------------------------------------------------------------------------------------------------------------------------------------------------------------------------------------------------------------------------------------------------------------------------------------------------------------------------------------------------------------------------------------------------------------------------------------------------------------------------------------------------------------------------------------------------------------------------------------------------------------------------------------------------------------------------------------------------------------------------------------------------------------------------------------------------------------------------------------------------------------------------------------------------------------------------------------------------------------------------------------------------------------------------------------------------------------------------------------------------------------------------------------------------------------------------------------------------------------------------------------------------------------------------------------------------------------------|
| EXTERIOR                      | <b>*</b>                                                                                                                                                                                                                                                                                                                                                                                                                                                                                                                                                                                                                                                                                                                                                                                                                                                                                                                                                                                                                                                                                                                                                                                                                                                                                                                                                                                                                                       |
| ROOF                          |                                                                                                                                                                                                                                                                                                                                                                                                                                                                                                                                                                                                                                                                                                                                                                                                                                                                                                                                                                                                                                                                                                                                                                                                                                                                                                                                                                                                                                                |
| ROOFING                       |                                                                                                                                                                                                                                                                                                                                                                                                                                                                                                                                                                                                                                                                                                                                                                                                                                                                                                                                                                                                                                                                                                                                                                                                                                                                                                                                                                                                                                                |
| ROOFING                       |                                                                                                                                                                                                                                                                                                                                                                                                                                                                                                                                                                                                                                                                                                                                                                                                                                                                                                                                                                                                                                                                                                                                                                                                                                                                                                                                                                                                                                                |
| Deficiency Location/Instance  | M816<br>E 0 3<br>N<br>N<br>N<br>N<br>N<br>N<br>N<br>N<br>N<br>N<br>N<br>N<br>N                                                                                                                                                                                                                                                                                                                                                                                                                                                                                                                                                                                                                                                                                                                                                                                                                                                                                                                                                                                                                                                                                                                                                                                                                                                                                                                                                                 |
| Deficiency Quantity           | 50                                                                                                                                                                                                                                                                                                                                                                                                                                                                                                                                                                                                                                                                                                                                                                                                                                                                                                                                                                                                                                                                                                                                                                                                                                                                                                                                                                                                                                             |
| Quantity Uom                  | S.F.                                                                                                                                                                                                                                                                                                                                                                                                                                                                                                                                                                                                                                                                                                                                                                                                                                                                                                                                                                                                                                                                                                                                                                                                                                                                                                                                                                                                                                           |
| Potential Action              | REPAIR                                                                                                                                                                                                                                                                                                                                                                                                                                                                                                                                                                                                                                                                                                                                                                                                                                                                                                                                                                                                                                                                                                                                                                                                                                                                                                                                                                                                                                         |
| Urgency of Action             | PRIORITY 5                                                                                                                                                                                                                                                                                                                                                                                                                                                                                                                                                                                                                                                                                                                                                                                                                                                                                                                                                                                                                                                                                                                                                                                                                                                                                                                                                                                                                                     |
| Purpose of Action             | LEVEL 2                                                                                                                                                                                                                                                                                                                                                                                                                                                                                                                                                                                                                                                                                                                                                                                                                                                                                                                                                                                                                                                                                                                                                                                                                                                                                                                                                                                                                                        |
| Deficiency Photo 1            |                                                                                                                                                                                                                                                                                                                                                                                                                                                                                                                                                                                                                                                                                                                                                                                                                                                                                                                                                                                                                                                                                                                                                                                                                                                                                                                                                                                                                                                |
|                               | Roof 1 - Stair A/5                                                                                                                                                                                                                                                                                                                                                                                                                                                                                                                                                                                                                                                                                                                                                                                                                                                                                                                                                                                                                                                                                                                                                                                                                                                                                                                                                                                                                             |
| Deficiency Photo 2            | No photo recorded                                                                                                                                                                                                                                                                                                                                                                                                                                                                                                                                                                                                                                                                                                                                                                                                                                                                                                                                                                                                                                                                                                                                                                                                                                                                                                                                                                                                                              |
| Violations                    | No violations recorded                                                                                                                                                                                                                                                                                                                                                                                                                                                                                                                                                                                                                                                                                                                                                                                                                                                                                                                                                                                                                                                                                                                                                                                                                                                                                                                                                                                                                         |
| Deficiency                    | MODIFIED BITUMEN:ROOFING:MAJOR ACTIVE ROOF                                                                                                                                                                                                                                                                                                                                                                                                                                                                                                                                                                                                                                                                                                                                                                                                                                                                                                                                                                                                                                                                                                                                                                                                                                                                                                                                                                                                     |
|                               | LEAKS IN INSTRUCTIONAL SPACE                                                                                                                                                                                                                                                                                                                                                                                                                                                                                                                                                                                                                                                                                                                                                                                                                                                                                                                                                                                                                                                                                                                                                                                                                                                                                                                                                                                                                   |
| Deficiency Location/Instance  | M816<br>E @ 3<br>N<br>N<br>N<br>C1 E<br>C1 C<br>C1 C1 C<br>C1 C1 C<br>C1 C1 C |
| Deficiency Quantity           | 100                                                                                                                                                                                                                                                                                                                                                                                                                                                                                                                                                                                                                                                                                                                                                                                                                                                                                                                                                                                                                                                                                                                                                                                                                                                                                                                                                                                                                                            |
| Quantity Uom                  | S.F.                                                                                                                                                                                                                                                                                                                                                                                                                                                                                                                                                                                                                                                                                                                                                                                                                                                                                                                                                                                                                                                                                                                                                                                                                                                                                                                                                                                                                                           |
| Potential Action              | REPLACE ROOFING WITHOUT MAJOR EQUIPMENT                                                                                                                                                                                                                                                                                                                                                                                                                                                                                                                                                                                                                                                                                                                                                                                                                                                                                                                                                                                                                                                                                                                                                                                                                                                                                                                                                                                                        |
|                               | REMOVAL                                                                                                                                                                                                                                                                                                                                                                                                                                                                                                                                                                                                                                                                                                                                                                                                                                                                                                                                                                                                                                                                                                                                                                                                                                                                                                                                                                                                                                        |
| Urgency of Action             | PRIORITY 5                                                                                                                                                                                                                                                                                                                                                                                                                                                                                                                                                                                                                                                                                                                                                                                                                                                                                                                                                                                                                                                                                                                                                                                                                                                                                                                                                                                                                                     |
| Purpose of Action             | LEVEL 2                                                                                                                                                                                                                                                                                                                                                                                                                                                                                                                                                                                                                                                                                                                                                                                                                                                                                                                                                                                                                                                                                                                                                                                                                                                                                                                                                                                                                                        |
| Deficiency Photo 1            |                                                                                                                                                                                                                                                                                                                                                                                                                                                                                                                                                                                                                                                                                                                                                                                                                                                                                                                                                                                                                                                                                                                                                                                                                                                                                                                                                                                                                                                |
|                               | Roof 2 - Room 409                                                                                                                                                                                                                                                                                                                                                                                                                                                                                                                                                                                                                                                                                                                                                                                                                                                                                                                                                                                                                                                                                                                                                                                                                                                                                                                                                                                                                              |
| Deficiency Photo 2            | No photo recorded                                                                                                                                                                                                                                                                                                                                                                                                                                                                                                                                                                                                                                                                                                                                                                                                                                                                                                                                                                                                                                                                                                                                                                                                                                                                                                                                                                                                                              |
| Violations                    | No violations recorded                                                                                                                                                                                                                                                                                                                                                                                                                                                                                                                                                                                                                                                                                                                                                                                                                                                                                                                                                                                                                                                                                                                                                                                                                                                                                                                                                                                                                         |
| Instance on Slate Roof:Roof 8 | Inspected                                                                                                                                                                                                                                                                                                                                                                                                                                                                                                                                                                                                                                                                                                                                                                                                                                                                                                                                                                                                                                                                                                                                                                                                                                                                                                                                                                                                                                      |
|                               |                                                                                                                                                                                                                                                                                                                                                                                                                                                                                                                                                                                                                                                                                                                                                                                                                                                                                                                                                                                                                                                                                                                                                                                                                                                                                                                                                                                                                                                |