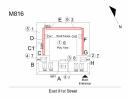

#### Architectural Inspection **M816** Question Response EXTERIOR AREAWAY Instance on AW1 and AW3 Inspected 2- Between Good and Fair Instance Condition Instance Quantity 2 Instance Quantity Uom EACH AREAWAY SLAB:CRACKS AND SPALLING Deficiency Deficiency Location/Instance M816 Deficiency Quantity 20 S.F. Quantity Uom Potential Action REPAIR Urgency of Action PRIORITY 3 Purpose of Action LEVEL 2 Deficiency Photo 1 AW1 Deficiency Photo 2 No photo recorded Violations No violations recorded Instance on AW2 Inaccessible Instance Quantity 1 Instance Quantity Uom EACH Inspected AWNINGS AND CANOPIES 2- Between Good and Fair Condition Deficiency No deficiencies recorded Inspected CHIMNEY Material Type(s) Masonry 2- Between Good and Fair Condition No deficiencies recorded Deficiency COPING Inspected 2- Between Good and Fair Condition No deficiencies recorded Deficiency CORNICE Inspected Condition 2- Between Good and Fair Deficiency No deficiencies recorded DOORS Inspected DOORS AND FRAMES Inspected Condition 2- Between Good and Fair Deficiency METAL: AIR/WATER INFILTRATION, DETERIORATED JOINTS WITH DAMAGED CAULKING