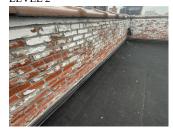

#### Architectural Inspection

| uestion                 | Response                    |  |  |
|-------------------------|-----------------------------|--|--|
| EXTERIOR                |                             |  |  |
| EXTERIOR WALLS          |                             |  |  |
| Violations              | No violations recorded      |  |  |
| EXTERIOR SOFFITS        | Does not exist              |  |  |
| LOADING DOCK            | Inspected                   |  |  |
| Condition               | 2- Between Good and Fair    |  |  |
| Deficiency              | No deficiencies recorded    |  |  |
| LOUVER                  | Inspected                   |  |  |
| Condition               | 2- Between Good and Fair    |  |  |
| Deficiency              | No deficiencies recorded    |  |  |
| PARAPETS                | Inspected                   |  |  |
| Material Type(s)        | Masonry                     |  |  |
| Replacement Quantity    | 1,050                       |  |  |
| Replacement Uom         | C.F.                        |  |  |
| Instance on All Facades | Inspected                   |  |  |
| Instance Condition      | 3- Fair                     |  |  |
| Instance Quantity       | 1,050                       |  |  |
| Instance Quantity Uom   | CF                          |  |  |
| Deficiency              | RDICK MINOP CPACKS SPALLING |  |  |

#### BRICK:MINOR CRACKS, SPALLING

30 S.F. REPAIR PRIORITY 3 LEVEL 2

|                                        | Roof 1 - Facade D        |  |  |
|----------------------------------------|--------------------------|--|--|
| Deficiency Photo 2                     | No photo recorded        |  |  |
| Violations                             | No violations recorded   |  |  |
| PLAZA DECK                             | Does not exist           |  |  |
| ROOF                                   | Inspected                |  |  |
| ROOFING                                | Inspected                |  |  |
| ROOF HATCH/SMOKE HATCH                 | Inspected                |  |  |
| Condition                              | 2- Between Good and Fair |  |  |
| Deficiency                             | No deficiencies recorded |  |  |
| LEADERS, GUTTERS, DOWNSPOUTS, SCUPPERS | Inspected                |  |  |
| Condition                              | 2- Between Good and Fair |  |  |
| Deficiency                             | No deficiencies recorded |  |  |
| ROOF BARRIER/FENCE                     | Inspected                |  |  |
| Condition                              | 2- Between Good and Fair |  |  |
| Deficiency                             | No deficiencies recorded |  |  |
| ROOF CAGE                              | Does not exist           |  |  |