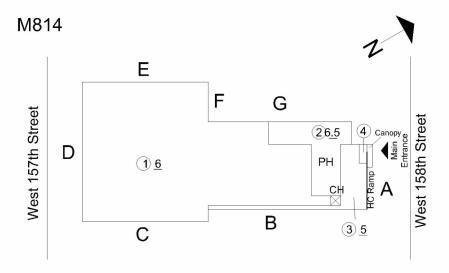

## **Building Condition Assessment Survey 2023-2024**

Architectural Inspection M814

| Asset: | THE COMMUNITY HEALTH ACADEMY OF THE HEIGHTS - MANHATTAN, 504 WEST 158 STREET, |
|--------|-------------------------------------------------------------------------------|
|        | MANHATTAN NV 10022                                                            |