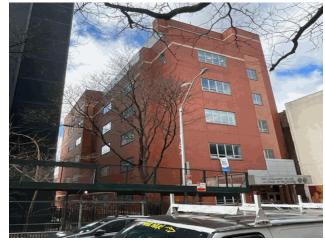

| 6+B+PH                                                   |
| Comments on the Year Built     | i e                                              | 2013                                                     |
| Student Population             |                                                  | 620                                                      |
| Staff Population               |                                                  | 80                                                       |
| Comments on the Number o       | of Classrooms                                    | 30                                                       |
|                                |                                                  |                                                          |



West 158th Street - West View

Fair

#### **Building Condition Assessment Survey 2023-2024**

#### **Architectural Inspection**

Main Entrance Photo

M814



Facade A - West 158th Street



Roof 1 - Southwest View

No

No Storm Water Management Type Selected

No System Upgraded

No New Construction

No Tandem

Yes 2013

Partial Inspection

Roof Photo

Do Stormwater Management/Green Infrastructure systems exist?

Type

Have any Systems/Major Building Components been upgraded?

Have there been any New Building Additions?

Tandem

Leased Space?

Year Leased

Inspection Type

#### Priority Condition

| Exist      | Priority | Condition   | Component | Location    | Person(s) | Person(s) | Photo |
|------------|----------|-------------|-----------|-------------|-----------|-----------|-------