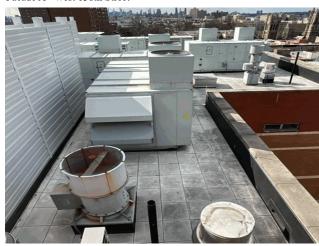

#### **Architectural Inspection**

Main Entrance Photo

M814

Facade A - West 158th Street

Roof 1 - Southwest View

No

No Storm Water Management Type Selected

No System Upgraded