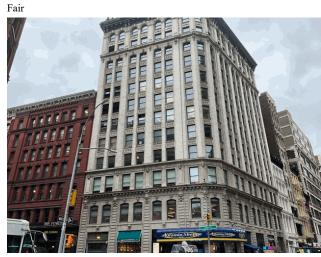

Corner of Astor Place and Broadway

#### **Architectural Inspection**

Main Entrance Photo

M807

Facade A - Astor Place

Not taken

No

No Storm Water Management Type Selected

Systems: Replaced Main Entrance Glazing with Security Glass