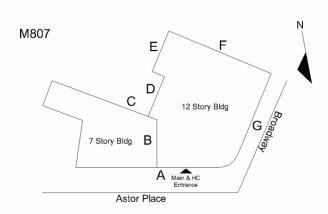

Deficiency

Deficiency Location/Instance

M807

E

C

D

12 Story Big

A Story Pilots

Allor Pilots

Deficiency Quantity Quantity Uom Potential Action Urgency of Action Purpose of Action Deficiency Photo 1 2 EACH REPLACE PRIORITY 4 LEVEL 2

DETERIORATION

METAL:DETERIORATED DOOR AND FRAME - MAJOR