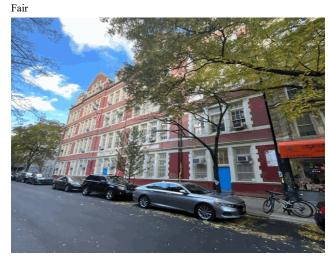

|                                                |                                                                                                                                                                                                                                                            |



East 4th Street - North View

#### **Building Condition Assessment Survey 2023-2024**

#### **Architectural Inspection**

Main Entrance Photo

Roof Photo

Do Stormwater Management/Green Infrastructure systems exist?

Type

Have any Systems/Major Building Components been upgraded?



Facade A - East 4th Street



Roof 1 - Northeast View

No

No Storm Water Management Type Selected

Systems: Partial Roofing repairs; Exit Door (1) at Auditorium

replaced.

Years: 2023

Systems: 3rd Floor Boy's Toilet Room upgrades

Years: 2019

Systems: Boys HC Accessible Toilet Room on 1st Floor

Years: 2018

Systems: Boys HC Accessible Toilet Room on 1st Floor

Years: 2018

Systems: Complete Vault Door replacement and Limited Vault

Slab Structural repairs. New Windows (Basement only)

Years: 2012

System