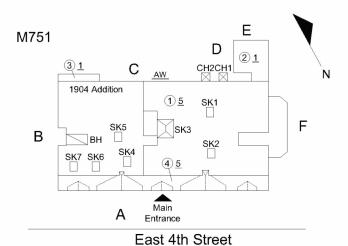

|                         |
|                              |        |          |          | SINK ARRANGEMENT    |                                  |                         |
|                              |        |          |          | TURNING RADIUS      |                                  |                         |
|                              |        |          |          | WATER CLOSET        |                                  |                         |
|                              |        |          |          | ARRANGEMENT         |                                  |                         |
|                              |        |          |          | CLEAR OPENING < 32" |                                  |                         |

#### **Building Template**



| •     | . •   |
|-------|-------|
| Inspe | ction |
|       |       |

| Question              | Response                          |
|-----------------------|-----------------------------------|
| Architectural         |                                   |
| EXTERIOR              | Inspected                         |
| AREAWAY               | Inspected                         |
| Instance on AW1       | Inspected                         |
| Instance Condition    | 2- Between Good and Fair          |
| Instance Quantity     | 1                                 |
| Instance Quantity Uom | EACH                              |
| Deficiency            | AREAWAY WALLS:CRACKS AND SPALLING |

Deficiency

Deficiency Location/Instance

| M751 | E D 21