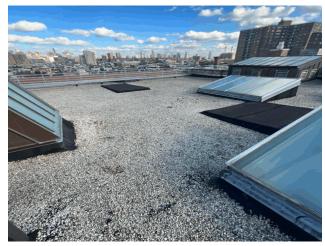

#### **Architectural Inspection**

Main Entrance Photo

Roof Photo

Do Stormwater Management/Green Infrastructure systems exist?

Type

Have any Systems/Major Building Components been upgraded?

Facade A - East 4th Street

Roof 1 - Northeast View

No

No Storm Water Management Type Selected

Systems: Partial Roofing repairs; Exit Door (1) at Auditorium

replaced.

Years: 2023

Systems: 3rd Floor Boy's Toilet Room upgrades

Years: 2019