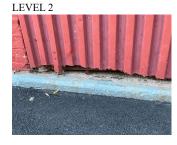

# Priority Condition

Tandem

Have there been any New Building Additions?

|                     | ral Inspection                                                                                                                                         |                                                                                                                                 |                       |                                                                                          |                       |                    |                                  | M75                     |
|---------------------|--------------------------------------------------------------------------------------------------------------------------------------------------------|---------------------------------------------------------------------------------------------------------------------------------|-----------------------|------------------------------------------------------------------------------------------|-----------------------|--------------------|----------------------------------|-------------------------|
| Exist<br>Last Year? | Priority<br>Category                                                                                                                                   | Condition<br>Description                                                                                                        | Component<br>Affected | Location<br>Description                                                                  | Person(s)<br>Notified | Person(s)<br>Title | Photo<br>Image                   |                         |
| Yes                 | Protruding Elements                                                                                                                                    | Severely damaged chain link rail with protruding sharp edges is a potential safety hazard                                       | Fences                | Schoolyard                                                                               | Anna<br>Purpura       | Custodian          | image                            |                         |
| Yes                 | Potential Falling<br>Debris                                                                                                                            | Broken and loose slate<br>tiles on the dormer are a<br>potential falling debris<br>hazard to pedestrians on<br>East 4th Street. | Roofing -<br>Slate    | Large dormer<br>east of the<br>main entrance<br>on east and<br>west slopes of<br>dormer. | Grullon               | Handyman           |                                  |                         |
| Yes                 | Potential Falling Debris  Engineer Required                                                                                                            | Loose section of deteriorated metal arch form may fall to the floor creating a hazardous condition.                             | Floor<br>Structure    | Basement -<br>Custodian<br>Lounge<br>shown, also<br>Boiler Room<br>and Storage<br>Rooms  | Steven<br>Grullon     | Handyman           |                                  |                         |
| Structural          | Condition                                                                                                                                              | Component                                                                                                                       | Location              | <b>n</b> ]                                                                               | Person(s)             | Person(s)          | Photo                            |                         |
| Condition T         | ype Description                                                                                                                                        | Affected                                                                                                                        | Descript              |                                                                                          | Notified              | Title              | Image                            |                         |
| No condi            | tion recorded                                                                                                                                          |                                                                                                                                 |                       |                                                                                          |                       |                    |                                  |                         |
| Programm            | atic Accessibility                                                                                                                                     |                                                                                                                                 |                       |                                                                                          |                       |                    |                                  |                         |
| Program             | matic Accessibility Status                                                                                                                             | Question                                                                                                                        |                       |                                                                                          | Response              |                    |                                  |                         |
| Is the Pri          | mary or secondary entrance                                                                                                                             | on an accessible route?                                                                                                         |                       |                                                                                          | No                    |                    |                                  |                         |
|                     | Breakdown Structure                                                                                                                                    | Exists                                                                                                                          | Complies              | s Requir                                                                                 | red Defic             | iency              | Assistive<br>Listening<br>System | Fire<br>Alarm<br>Strobe |
|                     | AMMATIC ACCESSIBIL                                                                                                                                     | ITY                                                                                                                             |                       |                                                                                          |                       |                    |                                  |                         |
| _                   | rior Routes                                                                                                                                            |                                                                                                                                 |                       |                                                                                          |                       |                    |                                  |                         |
|                     | Exterior Entrances & Exi                                                                                                                               | ts                                                                                                                              | No                    |                                                                                          | SADD                  | LE HEIGHT > 1      | /2"                              |                         |
| _                   | Exterior H/C Lifts                                                                                                                                     | No                                                                                                                              |                       | Yes                                                                                      | 3                     |                    |                                  |                         |
| _                   | Exterior Ramps and Raili                                                                                                                               | ngs No                                                                                                                          |                       | Yes                                                                                      | S                     |                    |                                  |                         |
| Inter               | ior Routes                                                                                                                                             |                                                                                                                                 |                       |                                                                                          |                       |                    |                                  |                         |
|                     |                                                                                                                                                        |                                                                                                                                 |                       |                                                                                          |                       |                    |                                  |                         |
| _                   | Corridor and Lobby H/C                                                                                                                                 | <b>Lifts</b> No                                                                                                                 |                       | Yes                                                                                      | 3                     |                    |                                  |                         |
| _                   | Corridor and Lobby H/C<br>Interior Corridor Doors A<br>Hardware                                                                                        |                                                                                                                                 | Yes                   | Yes                                                                                      | 3                     |                    |                                  |                         |
| _                   | Interior Corridor Doors A                                                                                                                              | nd Yes                                                                                                                          | Yes<br>Yes            | Yes                                                                                      | 5                     |                    |                                  |                         |
| _                   | Interior Corridor Doors A<br>Hardware                                                                                                                  | nd Yes                                                                                                                          |                       | Yes                                                                                      | 3                     |                    |                                  |                         |
| -<br>-<br>-         | Interior Corridor Doors A<br>Hardware<br>Interior Corridors & Lob                                                                                      | nd Yes bies No                                                                                                                  |                       | Yes                                                                                      | ;                     |                    |                                  |                         |
| -<br>-<br>-<br>-    | Interior Corridor Doors A<br>Hardware<br>Interior Corridors & Lob<br>Interior Elevators                                                                | nd Yes bies No                                                                                                                  | Yes                   | Yes                                                                                      | \$                    |                    |                                  |                         |
| -<br>-<br>-<br>-    | Interior Corridor Doors A<br>Hardware<br>Interior Corridors & Lob<br>Interior Elevators<br>Interior Lobby Doors And                                    | bies No Hardware                                                                                                                | Yes                   | Yes                                                                                      | ;                     |                    |                                  |                         |
| Roon                | Interior Corridor Doors A<br>Hardware<br>Interior Corridors & Lob<br>Interior Elevators<br>Interior Lobby Doors And<br>Interior Ramps                  | bies No Hardware                                                                                                                | Yes                   | Yes                                                                                      | NOT (                 | ON ACCESSIBLI      | E                                |                         |
| Roor                | Interior Corridor Doors A Hardware Interior Corridors & Lob Interior Elevators Interior Lobby Doors And Interior Ramps Ins & Spaces Art Rooms Room 503 | bies No Hardware No                                                                                                             | Yes                   | Yes                                                                                      |                       |                    | E                                |                         |
| Roor                | Interior Corridor Doors A Hardware Interior Corridors & Lob Interior Elevators Interior Lobby Doors And Interior Ramps Ins & Spaces Art Rooms          | bies No Hardware No                                                                                                             | Yes                   | Yes                                                                                      | NOT (                 |                    | E<br>FM System                   | Yes                     |