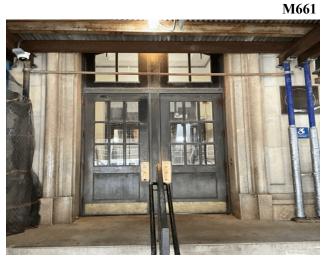

#### Architectural Inspection

Main Entrance Photo

Roof Photo

Do Stormwater Management/Green Infrastructure systems exist? Type Have any Systems/Major Building Components been upgraded?

Have there been any New Building Additions? Tandem Leased Space?

## **Building Condition Assessment Survey 2023-2024**

| estion                                                                                                                  | Response                                                     |  |
|-------------------------------------------------------------------------------------------------------------------------|--------------------------------------------------------------|--|
| XTERIOR                                                                                                                 |                                                              |  |
| STAIRS/RAMPS: EXTERIOR                                                                                                  |                                                              |  |
| STAIRS/RAMPS                                                                                                            |                                                              |  |
| Deficiency Location/Instance                                                                                            | M661                                                         |  |
| Deficiency Quantity<br>Quantity Uom<br>Potential Action<br>Urgency of Action<br>Purpose of Action<br>Deficiency Photo 1 | 20<br>S.F.<br>REPLACE<br>PRIORITY 4<br>LEVEL 2               |  |
| Deficiency Photo 2<br>Violations                                                                                        | Main Entrance<br>No photo recorded<br>No violations recorded |  |
| WINDOWS                                                                                                                 | Inspected                                                    |  |
| Replacement Quantity Replacement Uom                                                                                    | 5,000<br>S.F.                                                |  |
| EXTERIOR GUARDS                                                                                                         | Inaccessible                                                 |  |
| LINTELS                                                                                                                 | Inaccessible                                                 |  |
| WINDOWS                                                                                                                 | Inspected                                                    |  |
| Material Type(s)                                                                                                        | Aluminum, Steel, Solid Wood                                  |  |
| Instance on Aluminum - Double Hung:Facades C, D, F and G                                                                | Inspected                                                    |  |
| Instance Condition                                                                                                      | 3- Fair                                                      |  |
| Instance Quantity                                                                                                       | 1,000                                                        |  |
| Instance Quantity Uom                                                                                                   | S.F.                                                         |  |
| Installation Year                                                                                                       | 2003                                                         |  |
| Source of Installation Year                                                                                             | Custodial Staff                                              |  |
| Are these windows insulated?                                                                                            | No                                                           |  |
| Deficiency                                                                                                              | No deficiencies recorded                                     |  |
| Instance on Steel:Facades D and E                                                                                       | Inspected                                                    |  |
| Instance Condition                                                                                                      | 3- Fair                                                      |  |
| Instance Quantity                                                                                                       | 2,000                                                        |  |
| Instance Quantity Uom                                                                                                   | S.F.                                                         |  |
| Installation Year                                                                                                       | 2003                                                         |  |
| Source of Installation Year                                                                                             | Custodial Staff                                              |  |
| Are these windows insulated?                                                                                            | No                                                           |  |
| Deficiency                                                                                                              | No deficiencies recorded                                     |  |
| Instance on Wood:1st Floor Original restored Wood Windows                                                               | Inspected                                                    |  |
| Instance Condition                                                                                                      | 3- Fair                                                      |  |
| Instance Quantity                                                                                                       | 500                                                          |  |
| Instance Quantity Uom                                                                                                   | S.F.                                                         |  |
| Installation Year                                                                                                       | 2003                                                         |  |
| Source of Installation Year                                                                                             | Custodial Staff                                              |  |