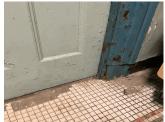

#### Architectural Inspection

| lestion          | Response                                 |
|------------------|------------------------------------------|
| EXTERIOR         |                                          |
| CHIMNEY          |                                          |
| Deficiency       | No deficiencies recorded                 |
| COPING           | Inspected                                |
| Condition        | 2- Between Good and Fair                 |
| Deficiency       | No deficiencies recorded                 |
| CORNICE          | Inspected                                |
| Condition        | 2- Between Good and Fair                 |
| Deficiency       | No deficiencies recorded                 |
| DOORS            | Inspected                                |
| DOORS AND FRAMES | Inspected                                |
| Condition        | 3- Fair                                  |
| Deficiency       | WOOD:DETERIORATED DOOR AND FRAME - MAJOR |

#### WOOD: DETERIORATED DOOR AND FRAME - MAJO DETERIORATION

M661

2 EACH REPLACE PRIORITY 4 LEVEL 2

Areaway AW1 Deficiency Photo 2 No photo recorded Violations No violations recorded DOOR HARDWARE Inspected Condition 3- Fair Deficiency No deficiencies recorded LINTELS Inspected 2- Between Good and Fair Condition Deficiency No deficiencies recorded TRANSOM/SIDE LIGHT Inspected Condition 3- Fair Deficiency WOOD:BROKEN GLASS Deficiency Location/Instance M6