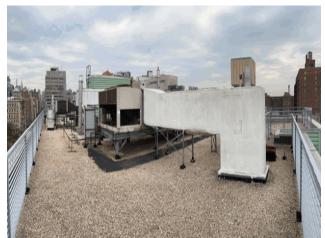

#### Architectural Inspection

Main Entrance Photo

Roof Photo

Do Stormwater Management/Green Infrastructure systems exist? Type Have any Systems/Major Building Components been upgraded?

Have there been any New Building Additions? Tandem Leased Space?

#### Architectural Inspection M661 Question Response EXTERIOR ROOF ROOFING ROOFING Instance Roof Photo Roof 1 3- Fair Instance Condition Instance Quantity 6,000 Instance Quantity Uom S.F. Does the roof have major mechanical equipment sitting on Dunnage No Steel less than 18" above the Roofing? Does this Roof Instance have a Sustainable Roof System? No Do solar panels exist on these roofs? No Is/Are the roof(s) suitable for Solar Panel installation? No 2003 Installation Year Source of Installation Year Custodial Staff Deficiency BUILT-UP:ROOFING:BEYOND USEFUL LIFE Deficiency Location/Instance Built-Up:Roofs 1, 3 and 4 Deficiency Quantity 6,000 Quantity Uom S.F. Potential Action REPLACE PRIORITY 1 Urgency of Action LEVEL 2 Purpose of Action Deficiency Photo 2 No photo recorded Violations No violations recorded **ROOFING DRAINS** Inspected 2- Between Good and Fair Condition Deficiency No deficiencies recorded **SPECIALTIES** Inspected **BULKHEAD/PENTHOUSE** Inspected 2- Between Good and Fair Condition Deficiency No deficiencies recorded Does not exist **CUPOLA/ SPIRES/ TOWERS** Does not exist DORMER Inspected DUNNAGE STEEL 2- Between Good and Fair Condition Deficiency No deficiencies recorded SKYLIGHT/ROOF VENT Does not exist Does not exist **ROOF/GRAVITY TANK** Inspected **STAIRS/RAMPS: EXTERIOR** Inaccessible **BUILDING CHEEK/FLANK WALLS** RAILINGS Inspected Condition 2- Between Good and Fair Deficiency No deficiencies recorded Inspected STAIRS/RAMPS Condition 3- Fair Deficiency CONCRETE:WORN-OUT TREAD/RISER/NOSING