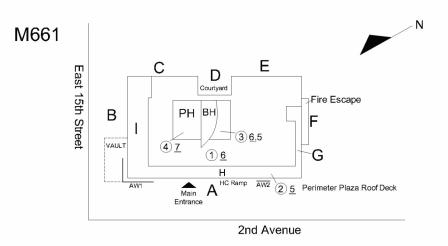

### **Building Condition Assessment Survey 2023-2024**

| Exist<br>Last Year?<br>No  | L'HIONITI                                                   |                                                                 | <b>C</b>              | <b>•</b> .•             | <b>n</b> ()           | <b>D</b>           |                                  | M66                    |
|----------------------------|-------------------------------------------------------------|-----------------------------------------------------------------|-----------------------|-------------------------|-----------------------|--------------------|----------------------------------|------------------------|
| No                         | Priority<br>Category                                        | Condition<br>Description                                        | Component<br>Affected | Location<br>Description | Person(s)<br>Notified | Person(s)<br>Title | Photo<br>Image                   |                        |
|                            | Tripping Hazards                                            | Severely heaving<br>Sidewalk is a potential<br>tripping hazard. | DOT<br>Sidewalk       | Along 2nd<br>Avenue     | Eric<br>Thoresen      | Custodian          | CPT11                            |                        |
| ructural 1                 | Engineer Required                                           | !                                                               |                       |                         |                       |                    |                                  |                        |
| Structural<br>Condition Ty | Condition<br>pe Description                                 | Component<br>Affected                                           | Location<br>Descripti |                         | Person(s)<br>Notified | Person(s)<br>Title | Photo<br>Image                   |                        |
| No condit                  | ion recorded                                                |                                                                 |                       |                         |                       |                    |                                  |                        |
| rogramma                   | ntic Accessibility                                          |                                                                 |                       |                         |                       |                    |                                  |                        |
| Program                    | matic Accessibility Statu                                   | s Question                                                      |                       |                         | Response              |                    |                                  |                        |
|                            | nary or secondary entranc                                   |                                                                 |                       |                         | Yes                   |                    |                                  |                        |
|                            | uilding a multi-story build                                 |                                                                 |                       |                         | Yes                   |                    |                                  |                        |
|                            | Il floors of the building ac<br>essible classrooms exists ( | ccessible through compliant mea                                 | ns?                   |                         | Yes<br>Yes            |                    |                                  |                        |
|                            |                                                             | ccessible toilets exist on at least of                          | every other floor?    |                         | Yes                   |                    |                                  |                        |
|                            |                                                             | ist, are they ALL accessible? Art                               |                       |                         | Yes                   |                    |                                  |                        |
| (                          | Cafeteria, Computer, Gym                                    | nnasiums, Library, Multipurpose                                 | Room, Science Labs    |                         |                       |                    |                                  |                        |
| Physical <b>F</b>          | Breakdown Structure                                         | Exists                                                          | Complies              | Requi                   | ired Defic            | iency              | Assistive<br>Listening<br>System | Fire<br>Alarn<br>Strob |
| PROGRA                     | MMATIC ACCESSIBI                                            | LITY                                                            |                       |                         |                       |                    | System                           | 51100                  |
| Exteri                     | ior Routes                                                  |                                                                 |                       |                         |                       |                    |                                  |                        |
| I                          | Exterior Entrances & Ex                                     | cits                                                            | Yes                   |                         |                       |                    |                                  |                        |
| I                          | Exterior H/C Lifts                                          | No                                                              |                       | N                       | 0                     |                    |                                  |                        |
| I                          | Exterior Ramps and Rai                                      | lings Yes                                                       | Yes                   |                         |                       |                    |                                  |                        |
| Interi                     | or Routes                                                   |                                                                 |                       |                         |                       |                    |                                  |                        |
| (                          | Corridor and Lobby H/C                                      | C Lifts Yes                                                     | Yes                   |                         |                       |                    |                                  |                        |
|                            | Interior Corridor Doors .<br>Hardware                       | And Yes                                                         | Yes                   |                         |                       |                    |                                  |                        |
| I                          | Interior Corridors & Lo                                     | bbies                                                           | Yes                   |                         |                       |                    |                                  |                        |
| I                          | Interior Elevators                                          | Yes                                                             | No                    |                         |                       |                    |                                  |                        |
| _                          |                                                             |                                                                 |                       |                         | CAB S                 | IZE < 51 IN. DE    | EEP                              |                        |
| _I                         | Interior Lobby Doors An                                     | nd Hardware                                                     | Yes                   |                         |                       |                    |                                  |                        |
|                            | Interior Ramps                                              | No                                                              |                       |                         |                       |                    |                                  |                        |
| Room                       | s & Spaces                                                  |                                                                 |                       |                         |                       |                    |                                  |                        |
| A                          | Art Rooms                                                   |                                                                 |                       |                         |                       |                    |                                  |                        |
|                            | Room 50                                                     | 1 Yes                                                           | Yes                   |                         |                       |                    |                                  |                        |
|                            | Auditorium                                                  |                                                                 |                       |                         |                       |                    |                                  |                        |
| A                          | 1st Floor                                                   | Yes                                                             | No                    |                         |                       |                    | No                               | Yes                    |
| ŀ                          |                                                             |                                                                 |                       |                         | NO ST                 | AGE ACCESS         |                                  |                        |
| ł                          |                                                             |                                                                 |                       |                         | WHEE                  | LCHAIR PARK        | ING                              |                        |
| 1                          |                                                             |                                                                 |                       |                         |                       |                    |                                  |                        |
| _                          | Cafeteria                                                   |                                                                 |                       |                         |                       |                    |                                  |                        |
| _                          | C <b>afeteria</b><br>5th Floor                              | Yes                                                             | Yes                   |                         |                       |                    | No                               | Yes                    |
|                            |                                                             | · Yes                                                           | Yes                   |                         |                       |                    | No                               | Yes                    |
|                            | 5th Floor                                                   |                                                                 | Yes                   |                         |                       |                    | No                               | Yes                    |
| <br>                       | 5th Floor<br>Classrooms<br>2nd - 6th                        |                                                                 |                       |                         |                       |                    | No                               | Yes                    |
|                            | 5th Floor                                                   | Floors Yes                                                      |                       |                         |                       |                    | No                               | Yes                    |