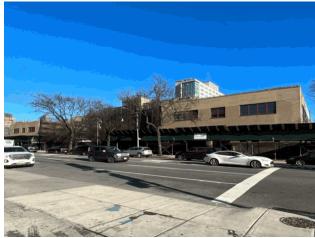

| e Number of Classrooms                                       | 32                                                                                                                                                                 |                      |
| Weather           |                                                              | Fair                                                                                                                                                               |                      |
| Facade Photo      |                                                              |                                                                                                                                                                    | 7                    |



Corner of East 96th Street and 1st Avenue - North View

#### **Building Condition Assessment Survey 2023-2024**

#### **Architectural Inspection**

Main Entrance Photo

Roof Photo

M646



Facade A - East 96th Street



Roof 3 - East View

N/A

No Storm Water Management Type Selected

Systems: Complete Roofing, Windows/Guards replacement,

Limited Parapet reconstruction and Exterior Masonry

repairs

Years: 2012

Systems: Complete Exterior Door replacement

Years: 2008

Systems: Complete Interior renovation

Years: 1995

Systems: Complete Interior renovation

Years: 1995 No New Construction

No Tandem

No

Have there been any New Building Additions?

Do Stormwater Management/Green Infrastructure systems exist?

Have any Systems/Major Building Components been upgraded?

Type

Tandem

Leas