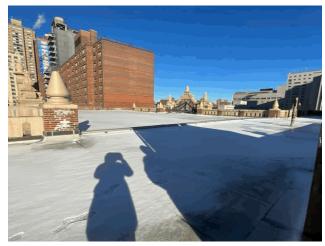

Roof 1 - Northwest View

No

No Storm Water Management Type Selected

Systems: Cafeteria and Multipurpose floor replacement

Years: 2022

Systems: Full Parapet and Coping repair, limited Roof, Cornice

and Exterior Wall repairs; also Complete Classroom and Corridor Plaster Walls renovation. 3rd Floor Girls and 2nd Floor Boys Toilet Room upgrade to HC