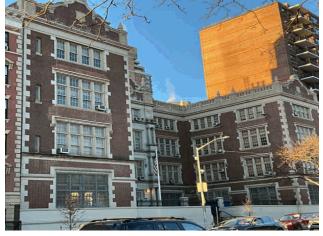

o

Principal Feedback The Principal's comments are as follows: 1. The PA system is old and difficult to hear and needs to be upgraded. 2. A steam pipe is

leaking in the stairwell outside the gymnasium. 3. The gymnasium has cracked walls and needs to be fixed. 4. There are a lack of cameras in the stairwell and other blind spots which needs to be addressed. 5. The chairs and light fixture are broken in the auditorium and need to be replaced.

Alonzo Carr No

Nelson Blasini

94,000 None 4+B 1905 340 55

Yes

Fair

Custodian
Was the Custodian Present?
Fireman
Was the Fireman Present?
Building Square Footage
Comments on the Area (for Athletic Field, Playing Surfaces, Leased Spaces)
Comments on the Stories (Floors) plus Basements
Comments on the Year Built
Student Population
Staff Population



East 96th Street - Northwest View

### **Building Condition Assessment Survey 2023-2024**

### **Architectural Inspection**

Main Entrance Photo

Roof Photo

Do Stormwater Management/Green Infrastructure systems exist?

Type

Have any Systems/Major Building Components been upgraded?



Facade A - East 96th Street



Roof 1 - Northwest View

No

No Storm Water Management Type Selected

Systems: Cafeteria and Multipurpose floor replacement

Years: 2022

Systems: Full Parapet and Coping repair, limited Roof, Cornice

and Exterior Wall repairs; also Complete Classroom and Corridor Plaster Walls renovation. 3rd Floor Girls and 2nd Floor Boys Toilet Room upgrade to HC

Accessible Toilet

Years: 202

Systems: Complete Classroom and Corridor Plaster Walls

renovation. 2nd Floor Girls and Boys To