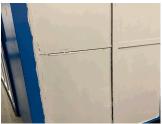

|
| Inspected                        |
| 2- Between Good and Fair         |
| No deficiencies recorded         |
| Inspected                        |
| 2- Between Good and Fair         |
| No deficiencies recorded         |
| Inspected                        |
| 3- Fair                          |
| METAL FRAME:DAMAGED/DETERIORATED |
| Stair A-B/2, C-D/4, E-F/4        |
| 10                               |
| L.F.                             |
| REPLACE                          |
| PRIORITY 3                       |
|                                  |

Purpose of Action

LEVEL 2

### **Building Condition Assessment Survey 2023-2024**

**Architectural Inspection** M645

### Question Response

### INTERIOR

### STAIRS/RAMPS: INTERIOR

### Partition

Deficiency Photo 1



Stair E-F/4

Deficiency Photo 2 No photo recorded Violations No violations recorded

### Railings Inspected

### Condition Deficiency

Deficiency Location/Instance

Deficiency Quantity Quantity Uom

Potential Action Urgency of Action Purpose of Action

Deficiency Photo 1



5- Poor METAL:DAMAGED

Stair F/Basement, 1, 2

30 L.F.

REPLACE PRIORITY 3

LEVEL 2



Stair F/2

LEVEL 2

WOOD:DAMAGED

Exit Vestibule 6

Deficiency Photo 2 No photo recorded Violations No violations recorded

### Deficiency

Deficiency Location/Instance

Deficiency Quantity

Quantity Uom

Potential Action

Urgency of Action

Purpose of Action Deficiency Photo 1

8 L.F. REPLACE PRIORITY 3

Exit Vestibule 6

| O4!                                 | n                                     |
|------------------------------