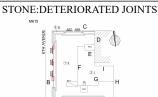

Facade C

Deficiency Photo 2 No photo recorded Violations No violations recorded

| Violations                        | No violations recorded   |   |
|-----------------------------------|--------------------------|---|
| EXTERIOR SOFFITS                  | Does not exist           |   |
| LOADING DOCK                      | Does not exist           |   |
| LOUVER                            | Inspected                |   |
| Condition                         | 2- Between Good and Fair |   |
| Deficiency                        | No deficiencies recorded |   |
| PARAPETS                          | Inspected                |   |
| Material Type(s)                  | Masonry                  |   |
| Replacement Quantity              | 5,000                    |   |
| Replacement Uom                   | C.F.                     |   |
| Instance on Facades A, B, C and D | Inspected                |   |
| Instance Condition                | 2- Between Good and Fair |   |
| Instance Quantity                 | 3,000                    |   |
| Instance Quantity Uom             | CF                       |   |
| Deficiency                        | No deficiencies recorded |   |
| Instance on Facades E, F, G and H | Inspected                |   |
| Instance Condition                | 3- Fair                  |   |
| Instance Quantity                 | 2,000                    | · |

CF

BRICK:DETERIORATED JOINTS