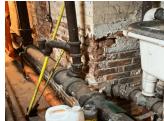

## **Building Condition Assessment Survey 2023-2024**

| Question                               | Response                                              | - |
|----------------------------------------|-------------------------------------------------------|---|
|                                        | Response                                              |   |
| EXTERIOR                               |                                                       |   |
| PARAPETS                               | M615                                                  |   |
| Deficiency Location/Instance           | SE S              |   |
| Deficiency Quantity                    | 200                                                   |   |
| Quantity Uom                           | S.F.                                                  |   |
| Potential Action                       | REPOINT                                               |   |
| Urgency of Action                      | PRIORITY 3                                            |   |
| Purpose of Action                      | LEVEL 2                                               |   |
| Deficiency Photo 1                     |                                                       |   |
|                                        | Roof 1 - Facade G                                     |   |
| Deficiency Photo 2                     | No photo recorded                                     |   |
| Violations                             | No violations recorded                                |   |
| PLAZA DECK                             | Does not exist                                        |   |
| ROOF                                   | Inspected                                             |   |
| ROOFING                                | Inspected                                             |   |
| ROOF HATCH/SMOKE HATCH                 | Does not exist                                        |   |
| LEADERS, GUTTERS, DOWNSPOUTS, SCUPPERS | Inspected                                             |   |
| Condition                              | 5- Poor                                               |   |
| Deficiency                             | CLOGGED                                               |   |
| Deficiency Location/Instance           | MOSTS  WE AND THE |   |
| Deficiency Quantity                    | 2                                                     |   |
| Quantity Uom                           | EACH                                                  |   |
| Potential Action                       | MAINTENANCE                                           |   |
| Urgency of Action                      | PRIORITY 5                                            |   |
| Purpose of Action                      | LEVEL 2                                               |   |
| Deficiency Photo 1                     |                                                       |   |
|                                        | Roof 3 - Facade B                                     |   |
|                                        |                                                       |   |
| Deficiency Photo 2<br>Violations       | No photo recorded  No violations recorded             |   |