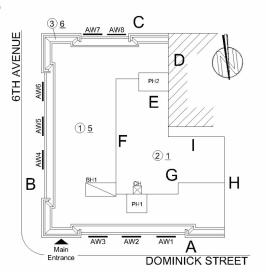

Roof Plan Reference

Elevation

Elevation Reference Facades A, B
Deficiency Quantity 20
Quantity Uom L.F.
Potential Action REPOINT
Urgency of Action PRIORITY 3
Purpose of Action LEVEL 2
Deficiency Photo 1

Facade B

| Deficiency Photo 2 | No photo recorded      |
|--------------------|------------------------|
| Violations         | No violations recorded |

Deficiency STONE: CHIPPED/SPALLED/BROKEN PIECES - MINOR

### EXTERIOR

Roof Plan Reference

Response

Elevation

Deficiency Photo 1

Instance Quantity Uom

Deficiency

Elevation ReferenceFacades A, B, CDeficiency Quantity30Quantity UomS.F.Potential ActionREPAIRUrgency of ActionPRIORITY 3Purpose of ActionLEVEL 2

Facade C

Deficiency Photo 2 No photo recorded Violations No violations recorded

| Violations                        | No violations recorded   |   |
|-----------------------------------|--------------------------|---|
| EXTERIOR SOFFITS                  | Does not exist           |   |
| LOADING DOCK                      | Does not exist           |   |
| LOUVER                            | Inspected                |   |
| Condition                         | 2- Between Good and Fair |   |
| Deficiency                        | No deficiencies recorded |   |
| PARAPETS                          | Inspected                |   |
| Material Type(s)                  | Masonry                  |   |
| Replacement Quantity              | 5,000                    |   |
| Replacement Uom                   | C.F.                     |   |
| Instance on Facades A, B, C and D | Inspected                |   |
| Instance Condition                | 2- Between Good and Fair |   |
| Instance Quantity                 | 3,000                    |   |
| Instance Quantity Uom             | CF                       |   |
| Deficiency                        | No deficiencies recorded |   |
| Instance on Facades E, F, G and H | Inspected                |   |
| Instance Condition                | 3- Fair                  |   |
| Instance Quantity                 | 2,000                    | · |