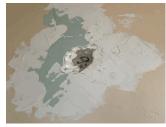

## **Building Condition Assessment Survey 2023-2024**

| Question                               | Response                                              | - |
|----------------------------------------|-------------------------------------------------------|---|
|                                        | Response                                              |   |
| EXTERIOR                               |                                                       |   |
| PARAPETS                               | M615                                                  |   |
| Deficiency Location/Instance           | SE S              |   |
| Deficiency Quantity                    | 200                                                   |   |
| Quantity Uom                           | S.F.                                                  |   |
| Potential Action                       | REPOINT                                               |   |
| Urgency of Action                      | PRIORITY 3                                            |   |
| Purpose of Action                      | LEVEL 2                                               |   |
| Deficiency Photo 1                     |                                                       |   |
|                                        | Roof 1 - Facade G                                     |   |
| Deficiency Photo 2                     | No photo recorded                                     |   |
| Violations                             | No violations recorded                                |   |
| PLAZA DECK                             | Does not exist                                        |   |
| ROOF                                   | Inspected                                             |   |
| ROOFING                                | Inspected                                             |   |
| ROOF HATCH/SMOKE HATCH                 | Does not exist                                        |   |
| LEADERS, GUTTERS, DOWNSPOUTS, SCUPPERS | Inspected                                             |   |
| Condition                              | 5- Poor                                               |   |
| Deficiency                             | CLOGGED                                               |   |
| Deficiency Location/Instance           | MOSTS  WE AND THE |   |
| Deficiency Quantity                    | 2                                                     |   |
| Quantity Uom                           | EACH                                                  |   |
| Potential Action                       | MAINTENANCE                                           |   |
| Urgency of Action                      | PRIORITY 5                                            |   |
| Purpose of Action                      | LEVEL 2                                               |   |
| Deficiency Photo 1                     |                                                       |   |
|                                        | Roof 3 - Facade B                                     |   |
|                                        |                                                       |   |
| Deficiency Photo 2<br>Violations       | No photo recorded  No violations recorded             |   |