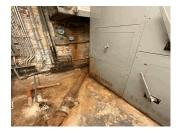

## **Building Condition Assessment Survey 2023-2024**

| Question                               | Response                                              | - |
|----------------------------------------|-------------------------------------------------------|---|
|                                        | Response                                              |   |
| EXTERIOR                               |                                                       |   |
| PARAPETS                               | M615                                                  |   |
| Deficiency Location/Instance           | SE S              |   |
| Deficiency Quantity                    | 200                                                   |   |
| Quantity Uom                           | S.F.                                                  |   |
| Potential Action                       | REPOINT                                               |   |
| Urgency of Action                      | PRIORITY 3                                            |   |
| Purpose of Action                      | LEVEL 2                                               |   |
| Deficiency Photo 1                     |                                                       |   |
|                                        | Roof 1 - Facade G                                     |   |
| Deficiency Photo 2                     | No photo recorded                                     |   |
| Violations                             | No violations recorded                                |   |
| PLAZA DECK                             | Does not exist                                        |   |
| ROOF                                   | Inspected                                             |   |
| ROOFING                                | Inspected                                             |   |
| ROOF HATCH/SMOKE HATCH                 | Does not exist                                        |   |
| LEADERS, GUTTERS, DOWNSPOUTS, SCUPPERS | Inspected                                             |   |
| Condition                              | 5- Poor                                               |   |
| Deficiency                             | CLOGGED                                               |   |
| Deficiency Location/Instance           | MOSTS  WE AND THE |   |
| Deficiency Quantity                    | 2                                                     |   |
| Quantity Uom                           | EACH                                                  |   |
| Potential Action                       | MAINTENANCE                                           |   |
| Urgency of Action                      | PRIORITY 5                                            |   |
| Purpose of Action                      | LEVEL 2                                               |   |
| Deficiency Photo 1                     |                                                       |   |
|                                        | Roof 3 - Facade B                                     |   |
|                                        |                                                       |   |
| Deficiency Photo 2<br>Violations       | No photo recorded  No violations recorded             |   |