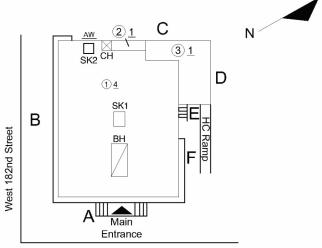

| uestion                              | Response                                                      |
|--------------------------------------|---------------------------------------------------------------|
| EXTERIOR                             | •                                                             |
| ROOF                                 |                                                               |
| SPECIALTIES                          |                                                               |
| BULKHEAD/PENTHOUSE                   |                                                               |
| Deficiency                           | No deficiencies recorded                                      |
| CUPOLA/ SPIRES/ TOWERS               | Does not exist                                                |
| DORMER                               | Does not exist                                                |
| DUNNAGE STEEL                        | Inspected                                                     |
| Condition                            | 3- Fair                                                       |
| Deficiency                           | HEIGHT LESS THAN 18"                                          |
| Deficiency Location/Instance         | MS28  B  B  C C  N  N  MS20  A  Manual  File  Wattooch Avenue |
| Deficiency Quantity                  | 65                                                            |
| Quantity Uom                         | L.F.                                                          |
| Potential Action                     | REPLACE                                                       |
| Urgency of Action                    | PRIORITY 3                                                    |
| Purpose of Action Deficiency Photo 1 | LEVEL 2                                                       |
|                                      |                                                               |
|                                      | Roof 1                                                        |
| Deficiency Photo 2                   | No photo recorded                                             |
| Violations                           | No violations recorded                                        |
| SKYLIGHT/ROOF VENT                   | Inspected                                                     |
| Material Type(s)                     | Plastic, Glass                                                |
| Condition                            | 3- Fair                                                       |
| Deficiency                           | BROKEN GLASS                                                  |
| Deficiency Location/Instance         | M528  B  B  B  B  B  B  B  B  B  B  B  B  B                   |
| Deficiency Quantity                  | 5                                                             |
| Quantity Uom                         | S.F.                                                          |
| Potential Action                     | MAINTENANCE                                                   |
| Urgency of Action                    | PRIORITY 4                                                    |
| Purpose of Action                    | LEVEL 2                                                       |