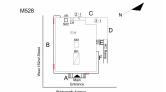

| uestion                              | Response                                                      |
|--------------------------------------|---------------------------------------------------------------|
| EXTERIOR                             | •                                                             |
| ROOF                                 |                                                               |
| SPECIALTIES                          |                                                               |
| BULKHEAD/PENTHOUSE                   |                                                               |
| Deficiency                           | No deficiencies recorded                                      |
| CUPOLA/ SPIRES/ TOWERS               | Does not exist                                                |
| DORMER                               | Does not exist                                                |
| DUNNAGE STEEL                        | Inspected                                                     |
| Condition                            | 3- Fair                                                       |
| Deficiency                           | HEIGHT LESS THAN 18"                                          |
| Deficiency Location/Instance         | MS28  B  B  C C  N  N  MS20  A  Manual  File  Wattooch Avenue |
| Deficiency Quantity                  | 65                                                            |
| Quantity Uom                         | L.F.                                                          |
| Potential Action                     | REPLACE                                                       |
| Urgency of Action                    | PRIORITY 3                                                    |
| Purpose of Action Deficiency Photo 1 | LEVEL 2                                                       |
|                                      |                                                               |
|                                      | Roof 1                                                        |
| Deficiency Photo 2                   | No photo recorded                                             |
| Violations                           | No violations recorded                                        |
| SKYLIGHT/ROOF VENT                   | Inspected                                                     |
| Material Type(s)                     | Plastic, Glass                                                |
| Condition                            | 3- Fair                                                       |
| Deficiency                           | BROKEN GLASS                                                  |
| Deficiency Location/Instance         | M528  B  B  B  B  B  B  B  B  B  B  B  B  B                   |
| Deficiency Quantity                  | 5                                                             |
| Quantity Uom                         | S.F.                                                          |
| Potential Action                     | MAINTENANCE                                                   |
| Urgency of Action                    | PRIORITY 4                                                    |
| Purpose of Action                    | LEVEL 2                                                       |