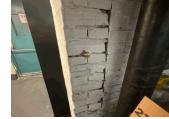

#### **Building Condition Assessment Survey 2023-2024**

Architectural Inspection M528 Question Response **EXTERIOR** DOORS Inspected Inspected DOORS AND FRAMES 4- Between Fair and Poor Condition METAL CLAD: DETERIORATED DOOR AND FRAME -Deficiency MAJOR DETERIORATION Deficiency Location/Instance Deficiency Quantity 2 Quantity Uom EACH Potential Action REPLACE Urgency of Action PRIORITY 4 Purpose of Action LEVEL 2 Deficiency Photo 1 Deficiency Photo 2 No photo recorded Violations No violations recorded DOOR HARDWARE Inspected Condition 2- Between Good and Fair Deficiency No deficiencies recorded LINTELS Inspected 2- Between Good and Fair Condition Deficiency No deficiencies recorded TRANSOM/SIDE LIGHT Inspected Condition 2- Between Good and Fair Deficiency No deficiencies recorded EXTERIOR WALLS Inspected Material Type(s) Masonry 12,000 Replacement Quantity S.F. Replacement Uom Instance on All Facades Inspected 2- Between Good and Fair Instance Condition Instance Quantity 12,000 Instance Quantity Uom S.F. BRICK:DETERIORATED JOINTS Deficiency Roof Plan Reference