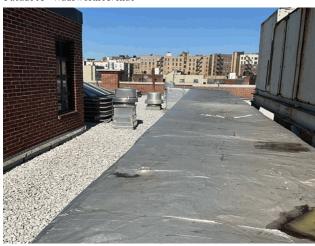

#### **Architectural Inspection**

Main Entrance Photo

Facade A - Wadsworth Avenue

M528

Roof 1 - West View

No

No Storm Water Management Type Selected

Systems: 1st Floor Boys Toilet, Library upgrades, 1st Floor

| uestion                                                                                 | Response                                                 |
|-----------------------------------------------------------------------------------------|----------------------------------------------------------|
| EXTERIOR                                                                                | -                                                        |
| ROOF                                                                                    |                                                          |
| ROOFING                                                                                 |                                                          |
| ROOFING                                                                                 |                                                          |
| Replacement Uom                                                                         | S.F.                                                     |
| Instance on IRMA:All Roofs                                                              | Inspected                                                |
| Instance Roof Photo                                                                     |                                                          |
|                                                                                         | Roof 1                                                   |
| Instance Condition                                                                      | 3- Fair                                                  |
| Instance Quantity                                                                       | 6,000                                                    |
| Instance Quantity Uom  Does the roof have major mechanical equipment sitting on Dunnage | S.F.<br>Yes                                              |
| Steel less than 18" above the Roofing?                                                  | 105                                                      |
| Does this Roof Instance have a Sustainable Roof System?                                 | No                                                       |
| Do solar panels exist on these roofs?                                                   | No                                                       |
| Is/Are the roof(s) suitable for Solar Panel installation?                               | No 2015                                                  |
| Installation Year Source of Installation Year                                           | 2015<br>Documented                                       |
| Deficiency                                                                              | IRMA:ROOFING:MAJOR ACTIVE ROOF LEAKS IN                  |
| ,                                                                                       | INSTRUCTIONAL SPACE                                      |
| Deficiency Location/Instance                                                            | M528  Page 1                                             |
| Deficiency Quantity                                                                     | 45                                                       |
| Quantity Uom                                                                            | S.F.                                                     |
| Potential Action                                                                        | REPLACE ROOFING WITH MAJOR EQUIPMENT REMOVAL             |
| Urgency of Action                                                                       | PRIORITY 5                                               |
| Purpose of Action Deficiency Photo 1                                                    | LEVEL 2                                                  |
|                                                                                         | Room 403 shown, also Room 303 and Main Lobby (1st Floor) |
| Deficiency Photo 2                                                                      | No photo recorded                                        |
| Violations                                                                              | No violations recorded                                   |
| ROOFING DRAINS                                                                          | Inspected                                                |
| Condition                                                                               | 2- Between Good and Fair                                 |
| Deficiency                                                                              | No deficiencies recorded                                 |
| SPECIALTIES                                                                             | Inspected                                                |
| BULKHEAD/PENTHOUSE Condition                                                            | Inspected 2- Between Good and Fair                       |