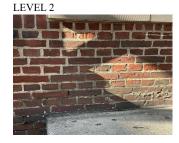

#### **Building Condition Assessment Survey 2023-2024**

Architectural Inspection M528 Question Response **EXTERIOR** DOORS Inspected Inspected DOORS AND FRAMES 4- Between Fair and Poor Condition METAL CLAD: DETERIORATED DOOR AND FRAME -Deficiency MAJOR DETERIORATION Deficiency Location/Instance Deficiency Quantity 2 Quantity Uom EACH Potential Action REPLACE Urgency of Action PRIORITY 4 Purpose of Action LEVEL 2 Deficiency Photo 1 Deficiency Photo 2 No photo recorded Violations No violations recorded DOOR HARDWARE Inspected Condition 2- Between Good and Fair Deficiency No deficiencies recorded LINTELS Inspected 2- Between Good and Fair Condition Deficiency No deficiencies recorded TRANSOM/SIDE LIGHT Inspected Condition 2- Between Good and Fair Deficiency No deficiencies recorded EXTERIOR WALLS Inspected Material Type(s) Masonry 12,000 Replacement Quantity S.F. Replacement Uom Instance on All Facades Inspected 2- Between Good and Fair Instance Condition Instance Quantity 12,000 Instance Quantity Uom S.F. BRICK:DETERIORATED JOINTS Deficiency Roof Plan Reference