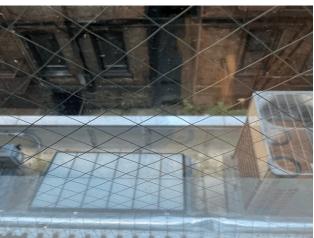

East 84th Street - Northeast View

#### Architectural Inspection

Main Entrance Photo

<image>

Facade A - East 84th Street

|                                                              | Roof 1 - North View                     |
|--------------------------------------------------------------|-----------------------------------------|
| Do Stormwater Management/Green Infrastructure systems exist? | No                                      |
| Туре                                                         | No Storm Water Management Type Selected |
| Have any Systems/Major Building Components been upgraded?    | No System Upgraded                      |
| Have there been any New Building Additions?                  | No New Construction                     |
| Tandem                                                       | No Tandem                               |
| Leased Space?                                                | Yes                                     |
| Year Leased                                                  | 2023                                    |
| Inspection Type                                              | Partial Inspection                      |
| riority Condition                                            |                                         |