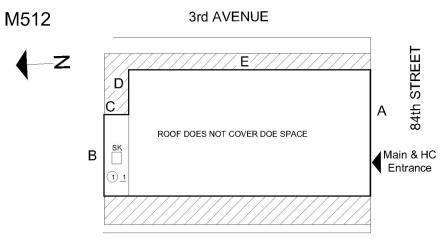

#### Architectural Inspection

Question Response EXTERIOR EXTERIOR WALLS 3rd AVENUE Roof Plan Reference M512 **←**z 84th lain & HC LEXINGTON AVE Elevation Elevation Reference Facade A, E Deficiency Quantity 200 Quantity Uom S.F. Potential Action RESTITCH PRIORITY 3 Urgency of Action Purpose of Action LEVEL 2 Deficiency Photo 1 Facade A Deficiency Photo 2 No photo recorded Violations No violations recorded Deficiency CONCRETE MASONRY UNIT: BULGING Roof Plan Reference M512 3rd AVENUE 84th STREET (−z Main & HC Entrance LEXINGTON AVE Elevation Elevation Reference Facade E Deficiency Quantity 20 Quantity Uom S.F. REPLACE-IN-KIND Potential Action Urgency of Action PRIORITY 4 Purpose of Action LEVEL 2

| lestion                | Response                                  |
|------------------------|-------------------------------------------|
| EXTERIOR               |                                           |
| EXTERIOR WALLS         |                                           |
| Deficiency Photo 1     |                                           |
|                        | Facade E                                  |
| Deficiency Photo 2     | No photo recorded                         |
| Violations             | No violations recorded                    |
| Deficiency             | STONE:MASONRY SILLS - DETERIORATED JOINTS |
| Roof Plan Reference    | M512 3rd AVENUE                           |
| Elevation              |                                           |
| Elevation Reference    | Facade A                                  |
| Deficiency Quantity    | 50                                        |
| Quantity Uom           | L.F.                                      |
| Potential Action       | REPOINT                                   |
| Urgency of Action      | PRIORITY 3                                |
| Purpose of Action      | LEVEL 2                                   |
| Deficiency Photo 1     |                                           |
|                        | Facade A                                  |
| Deficiency Photo 2     | No photo recorded                         |
| Violations             | No violations recorded                    |
| EXTERIOR SOFFITS       | Inspected                                 |
| Condition              | 2- Between Good and Fair                  |
| Deficiency             | No deficiencies recorded                  |
| LOADING DOCK           | Inaccessible                              |
| LOADING DOCK<br>LOUVER | Inspected                                 |
| Condition              | 2- Between Good and Fair                  |
| Deficiency             | No deficiencies recorded                  |
| PARAPETS               | No deliciencies recorded Not required     |
| PARAPETS<br>PLAZA DECK | Does not exist                            |
| ROOF                   | Inspected                                 |

### Architectural Inspection

|                                                                                                            | IV                       |
|------------------------------------------------------------------------------------------------------------|--------------------------|
| tion                                                                                                       | Response                 |
| TERIOR                                                                                                     |                          |
| OOF                                                                                                        |                          |
| ROOFING                                                                                                    |                          |
| ROOF HATCH/SMOKE HATCH                                                                                     | Does not exist           |
| LEADERS, GUTTERS, DOWNSPOUTS, SCUPPERS                                                                     | Inspected                |
| Condition                                                                                                  | 2- Between Good and Fair |
| Deficiency                                                                                                 | No deficiencies recorded |
| ROOF BARRIER/FENCE                                                                                         | Does not exist           |
| ROOF CAGE                                                                                                  | Does not exist           |
| ROOFING                                                                                                    | Inspected                |
| Replacement Quantity                                                                                       | 300                      |
| Replacement Uom                                                                                            | S.F.                     |
| Instance on Modified Bitumen:Roof 1                                                                        | Inspected                |
| Instance Roof Photo                                                                                        | Roof 1                   |
| Instance Condition                                                                                         | 1- Good                  |
| Instance Quantity                                                                                          | 300                      |
| Instance Quantity Uom                                                                                      | S.F.                     |
| Does the roof have major mechanical equipment sitting on Dunnage<br>Steel less than 18" above the Roofing? | No                       |
| Does this Roof Instance have a Sustainable Roof System?                                                    | Yes                      |
| Sustainable Roof System Type                                                                               | White Roof               |
| Sustainable Roof System Location (Roof Number)                                                             | Roof 1                   |
| Do solar panels exist on these roofs?                                                                      | No                       |
| Is/Are the roof(s) suitable for Solar Panel installation?                                                  | No                       |
| Installation Year                                                                                          | 2022                     |
| Source of Installation Year                                                                                | Inspector Estimate       |
| Deficiency                                                                                                 | No deficiencies recorded |
| ROOFING DRAINS                                                                                             | Not required             |
| SPECIALTIES                                                                                                | Inspected                |
| BULKHEAD/PENTHOUSE                                                                                         | Not required             |
| CUPOLA/ SPIRES/ TOWERS                                                                                     | Does not exist           |
| DORMER                                                                                                     | Does not exist           |
| DUNNAGE STEEL                                                                                              | Inspected                |
| Condition                                                                                                  | 2- Between Good and Fair |
| Deficiency                                                                                                 | HEIGHT LESS THAN 18"     |
| Deficiency Location/Instance                                                                               | M512 3rd AVERUE          |
| Deficiency Quantity                                                                                        | 20                       |
| Quantity Uom                                                                                               | L.F.                     |
| Potential Action                                                                                           | REPLACE                  |
| Urgency of Action                                                                                          | PRIORITY 3               |
| Purpose of Action                                                                                          | LEVEL 2                  |